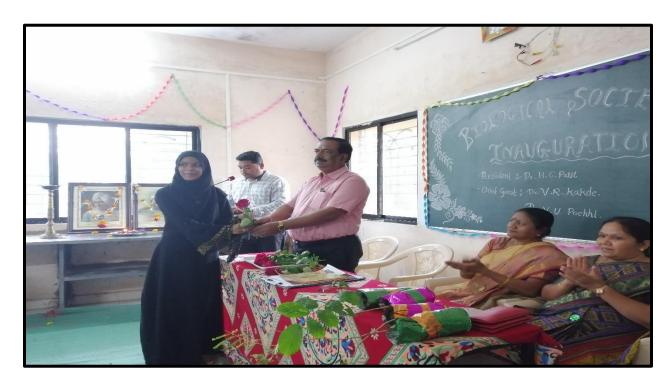

#### **Description:**

On dated 22/10/2019 Dept. of Zoology and Dept. of Botany form a Biological Association Forum of department. On this occasion, two guests were invited for the Inauguration of this Biological Association Forum, under this forum the Zoological Association form the student association society. The formal Inauguration of Zoology Association 2019-2020 was held on 22/10/2019. This forum was officially inaugurated by Chief Guest Dr. V. R. Kakade, Head of Dept. of Zoology, Jijamata Mahavidyalaya, Buldana. The president of this forum was Principal Dr. H. G. Patil. In the presence of Guest and President, teachers and students the Student committee was formed and announced by Dr. Abhay C. Thakur and facilitated by the honoured chief guest, president of our institute. The official programme was concluded with vote of thanks given by Mr. B. S. Shinde (B. Sc. III)