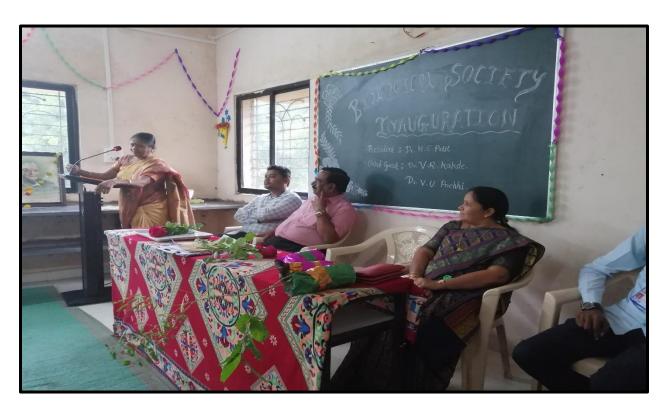

#### **Description:**

On dated 22/10/2019 Dept. of Zoology and Dept. of Botany form a Biological Association Forum of department. On this occasion, two guests were invited for the Inauguration of this Biological Association Forum, under this forum the Zoological Association form the student association society. The formal Inauguration of Zoology Association 2019-2020 was held on 22/10/2019. This forum was officially inaugurated by Chief Guest Dr. V. R. Kakade, Head of Dept. of Zoology, Jijamata Mahavidyalaya, Buldana. The president of this forum was Principal Dr. H. G. Patil. In the presence of Guest and President, teachers and students the Student committee was formed and announced by Dr. Abhay C. Thakur and facilitated by the honoured chief guest, president of our institute. The official programme was concluded with vote of thanks given by Mr. B. S. Shinde (B. Sc. III)