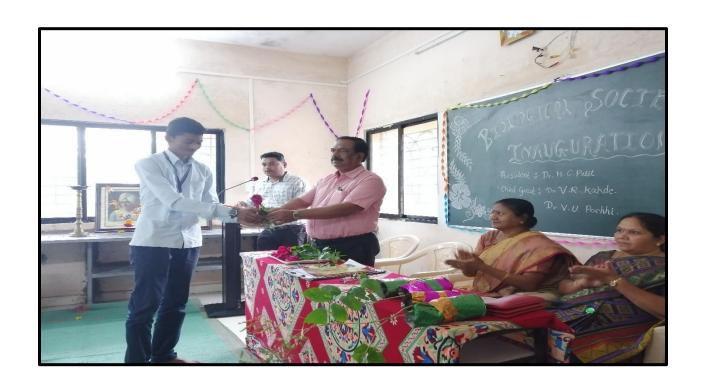

#### **Description:**

On dated 22/10/2019 Dept. of Zoology and Dept. of Botany form a Biological Association Forum of department. On this occasion, two guests were invited for the Inauguration of this Biological Association Forum, under this forum the Zoological Association form the student association society. The formal Inauguration of Zoology Association 2019-2020 was held on 22/10/2019. This forum was officially inaugurated by Chief Guest Dr. V. R. Kakade, Head of Dept. of Zoology, Jijamata Mahavidyalaya, Buldana. The president of this forum was Principal Dr. H. G. Patil. In the presence of Guest and President, teachers and students the Student committee was formed and announced by Dr. Abhay C. Thakur and facilitated by the honoured chief guest, president of our institute. The official programme was concluded with vote of thanks given by Mr. B. S. Shinde (B. Sc. III)