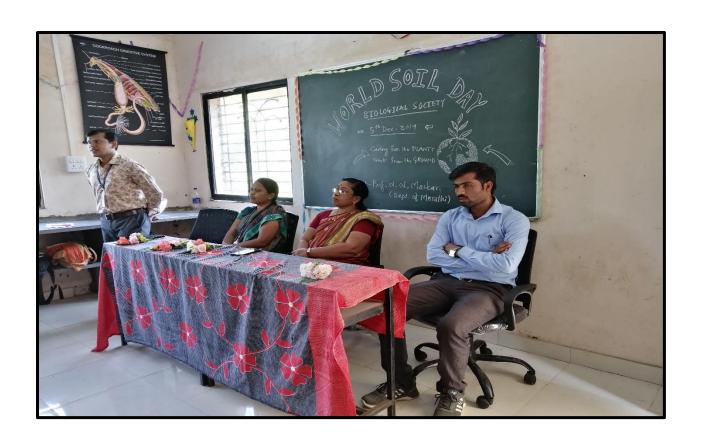

#### Report on

Title of Activity:- "Inauguration of Biological Association"

**Date & Venue:** 22/10/2019

Biological Association Forum was form by association of two departments of Dept. of Zoology and Dept. of Botany.

#### **Description:**

On dated 22/10/2019 Dept. of Zoology and Dept. of Botany form a Biological Association Forum of department. On this occasion, two guests were invited for the Inauguration of this Biological Association Forum, under this forum the Zoological Association form the student association society. The formal Inauguration of Zoology Association 2019-2020 was held on 22/10/2019. This forum was officially inaugurated by Chief Guest Dr. V. R. Kakade, Head of Dept. of Zoology, Jijamata Mahavidyalaya, Buldana. The president of this forum was Principal Dr. H. G. Patil. In the presence of Guest and President, teachers and students the Student committee was formed and announced by Dr. Abhay C. Thakur and facilitated by the honoured chief guest, president of our institute. The official programme was concluded with vote of thanks given by Mr. B. S. Shinde (B. Sc. III)