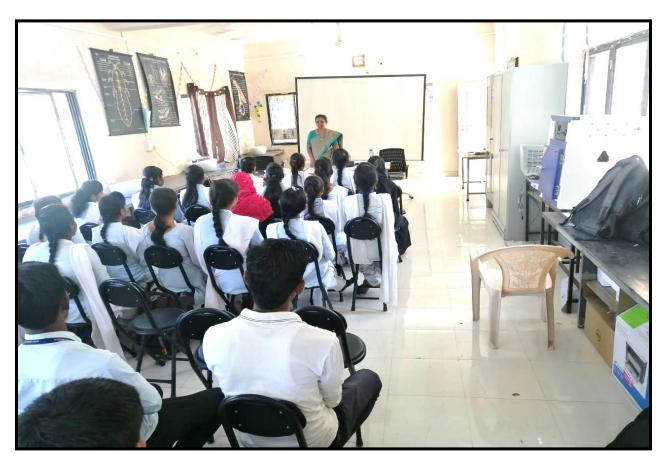

#### Report on

Title of Activity:- "Inauguration of Biological Association"

**Date & Venue:** 22/10/2019

Biological Association Forum was form by association of two departments of Dept. of Zoology and Dept. of Botany.

#### **Description:**

On dated 22/10/2019 Dept. of Zoology and Dept. of Botany form a Biological Association Forum of department. On this occasion, two guests were invited for the Inauguration of this Biological Association Forum, under this forum the Zoological Association form the student association society. The formal Inauguration of Zoology Association 2019-2020 was held on 22/10/2019. This forum was officially inaugurated by Chief Guest Dr. V. R. Kakade, Head of Dept. of Zoology, Jijamata Mahavidyalaya, Buldana. The president of this forum was Principal Dr. H. G. Patil. In the presence of Guest and President, teachers and students the Student committee was formed and announced by Dr. Abhay C. Thakur and facilitated by the honoured chief guest, president of our institute. The official programme was concluded with vote of thanks given by Mr. B. S. Shinde (B. Sc. III)