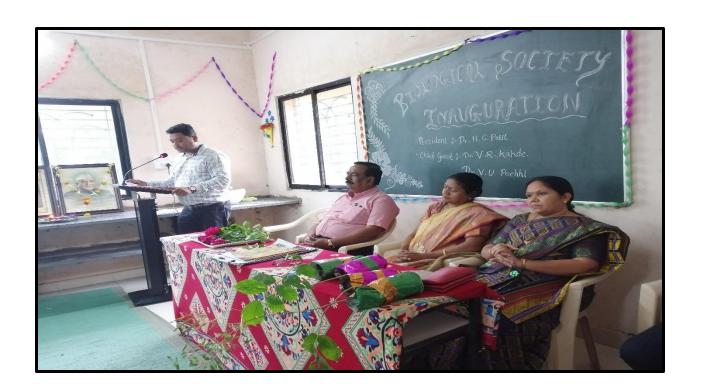

#### Report on

Title of Activity:- "Inauguration of Biological Association"

**Date & Venue:** 22/10/2019

Biological Association Forum was form by association of two departments of Dept. of Zoology and Dept. of Botany.

#### **Description:**

On dated 22/10/2019 Dept. of Zoology and Dept. of Botany form a Biological Association Forum of department. On this occasion, two guests were invited for the Inauguration of this Biological Association Forum, under this forum the Zoological Association form the student association society. The formal Inauguration of Zoology Association 2019-2020 was held on 22/10/2019. This forum was officially inaugurated by Chief Guest Dr. V. R. Kakade, Head of Dept. of Zoology, Jijamata Mahavidyalaya, Buldana. The president of this forum was Principal Dr. H. G. Patil. In the presence of Guest and President, teachers and students the Student committee was formed and announced by Dr. Abhay C. Thakur and facilitated by the honoured chief guest, president of our institute. The official programme was concluded with vote of thanks given by Mr. B. S. Shinde (B. Sc. III)