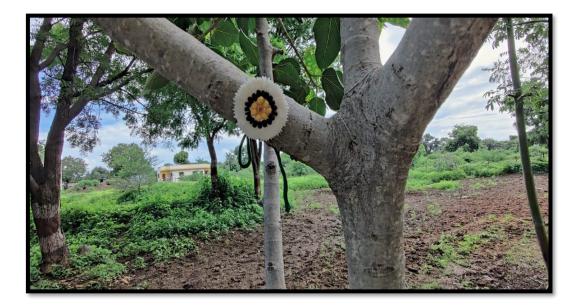

Participants have prepared Rakhi & participated in competition. First prize of this competition goes to Miss. Mohini Shelke B. Sc. III (CBZ), Second prize goes to Shweta Chahakar B. Sc. III (CBZ).

On 23<sup>rd</sup> August 2021 winners and teachers have celebrate Rakshabandhan by tying Rakhi to Trees in College Campus. On this occasion Principal of our college Respected Dr. G. N. Jadhao, Dr. S. W. Mamalkar, HOD Commerce, Prof. Purushottam Chate, Prof. Dhage, and Sunil Dabhade were present.

#### **Outcome of activity:**

- 1. Initiative to control pollution and plastic free environment by using eco-friendly material.
- 2. Students can expose their art and skill of Rakhi Preparation.

3. Student can connect with nature by tying Rakhi to the plants.

## **Photographs of Activity:**