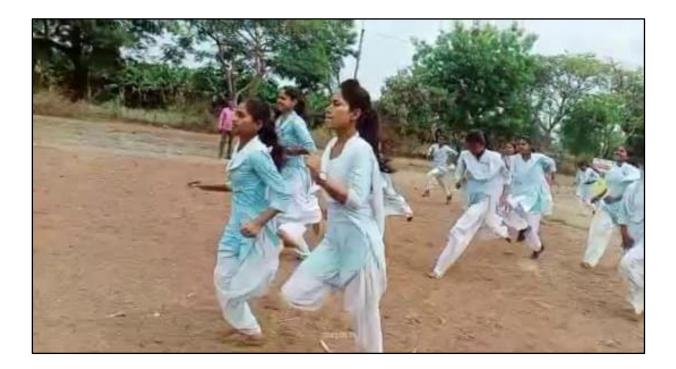

#### Date & Venue: 11/10/2022

The World Wildlife Week was celebrated by the Department of Zoology at Sri Shivaji College of Arts, Commerce and Science, Motala from October 1 to October 8. Rangoli and post competitions were organized for students during Wildlife Week. The said competition was organized under the guidance of Dr. Gajanan Jadhav, Principal of the college. Students of B.Sc part one, two and three of the college participated spontaneously in the said competition. In the introduction, Dr. Abhay Thakur, Head of Zoology Department, gave detailed information about the endangered species and the measures being taken to save them., Principal Dr. Gajanan Jadhav Sir said in his presidential address that seeing wildlife in the forest is a thrilling experience. For that, he suggested that the existence of wildlife and their companionship should be inculcated in the minds of the students right from the age.

The chief guest for the program Mrs. Neha Murkute Rang Forest Officer Motala challenged the students to become forest lovers and nature lovers. Neha Murkute madam evaluating the poster presentation and rangoli competition. Dr. Abhay Thakur prefaced the program, moderator Dr. Arun Gaware and Dr. Chitra Morey delivered the vote of thanks. The program was attended by all professors, students and teaching staff of the college.