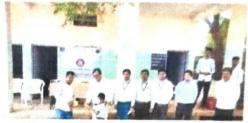

# QnM-5.1.3

Students are presenting the poster and interacting to examiner

Principal Dr. Jadhao Sir and Mrs. Murkute Madam evaluation the Competition

# QnM-5.1.3

Felicitation of winner student by Principal Dr. Jadhao sir giving certificate and Flowers

Felicitation of Guest of the program Mrs Neha Murkute, RFO, Motala