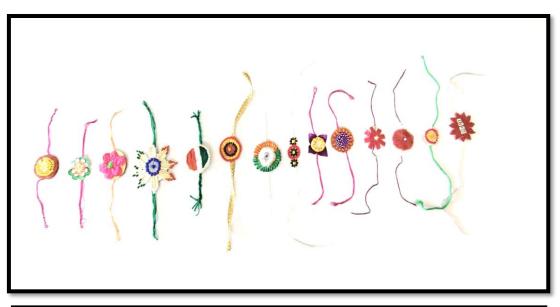

Participants have prepared Rakhi & participated in competition. First prize of this competition goes to Miss. Mohini Shelke B. Sc. III (CBZ), Second prize goes to Shweta Chahakar B. Sc. III (CBZ).

On 23<sup>rd</sup> August 2021 winners and teachers have celebrate Rakshabandhan by tying Rakhi to Trees in College Campus. On this occasion Principal of our college Respected Dr. G. N. Jadhao, Dr. S. W. Mamalkar, HOD Commerce, Prof. Purushottam Chate, Prof. Dhage, and Sunil Dabhade were present.

#### **Outcome of activity:**

- 1. Initiative to control pollution and plastic free environment by using eco-friendly material.
- 2. Students can expose their art and skill of Rakhi Preparation.

3. Student can connect with nature by tying Rakhi to the plants.

## **Photographs of Activity:**