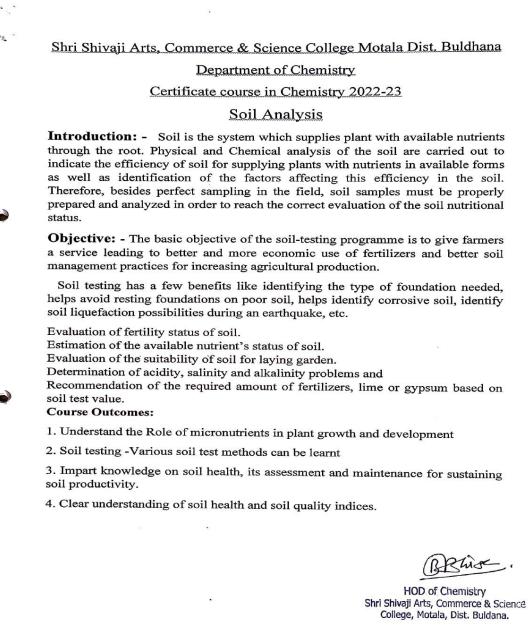

15      | 4/3/2022  | Mr. N.R. Rahate    |
|   | 16      | 4/6/2022  | Mr. N. D. Gattuwar |
|   | 17      | 4/8/2022  | Mr. N. D. Gattuwar |
|   | 18      | 4/11/2022 | Mr. N. D. Gattuwar |
|   | 19      | 4/13/2022 | Mr. N. D. Gattuwar |
|   | 20      | 4/17/2022 | Mr. N. D. Gattuwar |
|   | 21      | 4/19/2022 | Mr. B.S. Bhise     |
|   | 22      | 4/21/2022 | Mr. B.S. Bhise     |
|   | 23      | 4/25/2022 | Mr. D. M. Mangate  |
|   | 24      | 4/27/2022 | Mr. D. M. Mangate  |
|   | 25      | 4/29/2022 | Mr. N.R. Rahate    |
|   | 26      | 5/2/2022  | Mr. N.R. Rahate    |
|   | 27      | 5/4/2022  | Mr. N. D. Gattuwar |
|   | 28      | 5/6/2022  | Mr. N. D. Gattuwar |
|   | 29      | 5/9/2022  | Mr. B.S. Bhise     |
|   | 30      | 5/10/2022 | Exam               |

RUSE

## QnM-5.1.3



SHRI SHIVAJI ARTS COMMERCE AND SCIENCE COLLEGE MOTALA

• . \*

## **QnM-5.1.3**



| 1 | Sr. No. | Name               | Academic Qualification               |
|---|---------|--------------------|--------------------------------------|
|   | 1.      |                    |                                      |
|   |         | Mr. B. S. Bhise    | M.Sc. (Chemistry), NET               |
|   | 2.      |                    |                                      |
|   |         | Mr. D. M. Mangate  | M.Sc. (Chemistry), NET, GATE         |
|   | 3.      | Mr. N. R. Rahate   | M.Sc. (Chemistry), NET, SET, B.Ed.   |
| • | 4.      | Mr. N. D. Gattuwar | M.Sc. (Chemistry), B.ed, NET, M.B.A. |

### Shri Shivaji Arts, Commerce & Science College Motala Dist. Buldhana **Department of Chemistry**

Soil