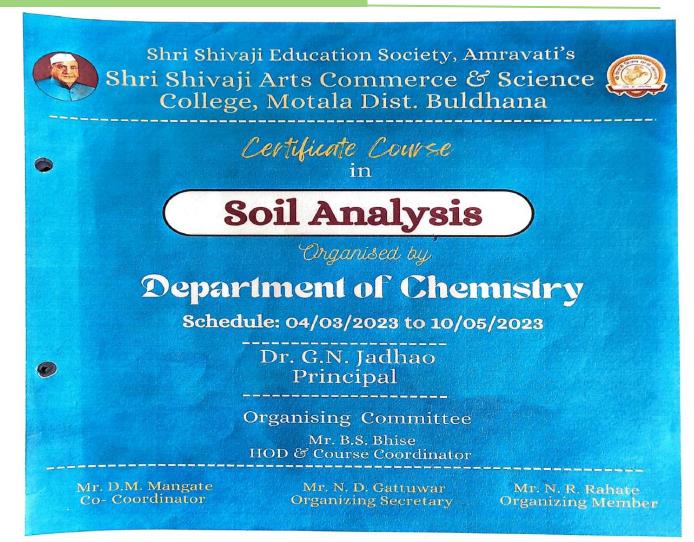

lege, Motala. Dist. Buldana.

Subject: - To get permission to organize Certificate Course of Soil Analysis on 04/03/2023 to 10/03/2023

### Respected Sir,

The Department of Chemistry wishes to organize Certificate Course of Soil Analysis on 04/03/2023 to 10/03/2023 for students & staff. Please grant the permission.

Thank you.



-1 Shri Shivaji Arts,Commerce & Science College,Motala Dist.Buidhana



24/02/2022

### **Notice**

All the students of B.Sc. I, II & III year are hereby informed that the Department of Chemistry has organized thirty days certificate course on "Soil Analysis" from 04<sup>th</sup> March to 10<sup>th</sup> May 2023. Those students wish to join soil analysis certificate course should contact to Course Coordinator Mr. B.S. Bhise, Department of Chemistry.

QnM-5.1.3



Shri Shivaji Education Society, Amravati's Shri Shivaji Arts., Commerce & Science College, Motala, Dist. Buldhana Department of Chemistry **Certificate Course in Soil Analysis** 

#### Unit – I:

#### Introduction:

Definition of Soil, Concept of Lithosphere, Soil as a natural body, Soil Components: Air, Water, inorganic and organic solids, Formation of Soil, Types of Soils & Basic Concepts.

#### Unit – II:

Properties of Soil:

Introduction to properties of Soil:

#### A) Physical Properties:-

Soil Separates, Texture, Aggregation and Structure, Temperature, Colour, Properties of Soil Mixture, Pore Space, Bulk Density, Particle Density, Aeration and Drainage, Compaction, Surface area, Soil water relationships.

#### **B)** Chemical Properties:-

Morphology of Colloids, Chemistry of Cla