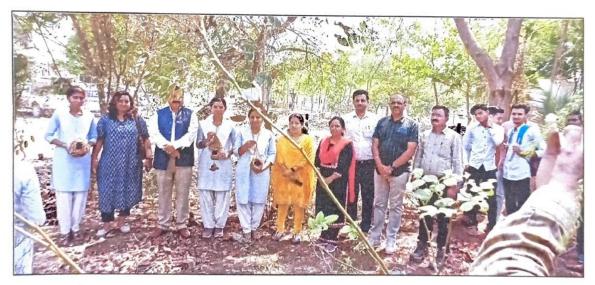

Participants have prepared Rakhi & participated in competition. First prize of this competition goes to Miss. Mohini Shelke B. Sc. III (CBZ), Second prize goes to Shweta Chahakar B. Sc. III (CBZ).

On 23<sup>rd</sup> August 2021 winners and teachers have celebrate Rakshabandhan by tying Rakhi to Trees in College Campus. On this occasion Principal of our college Respected Dr. G. N. Jadhao, Dr. S. W. Mamalkar, HOD Commerce, Prof. Purushottam Chate, Prof. Dhage, and Sunil Dabhade were present.