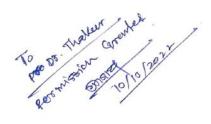

**Department of Zoology** 

2022-2023

Date: 07/10/2022

Notice

All the B.Sc. I, II, and III year students of zoology are herewith inform that department of zoology has been organized Rangoli and poster competitions program on dated 11/10/2022 at 11.00 AM. Chief guest of the program Mrs. Neha Murkute madam RFO, Motala. It is very nice opportunity to all to participate in this competition. Interested students register your name in Zoology Department.

#### Date & Venue: 11/10/2022

The World Wildlife Week was celebrated by the Department of Zoology at Sri Shivaji College of Arts, Commerce and Science, Motala from October 1 to October 8. Rangoli and post competitions were organized for students during Wildlife Week. The said competition was organized under the guidance of Dr. Gajanan Jadhav, Principal of the college. Students of B.Sc part one, two and three of the college participated spontaneously in the said competition. In the introduction, Dr. Abhay Thakur, Head of Zoology Department, gave detailed information about the endangered species and the measures being taken to save them., Principal Dr. Gajanan Jadhav Sir said in his presidential address that seeing wildlife in the forest is a thrilling experience. For that, he suggested that the existence of wildlife and their companionship should be inculcated in the minds of the students right from the age.

The chief guest for the program Mrs. Neha Murkute Rang Forest Officer Motala challenged the students to become forest lovers and nature lovers. Neha Murkute madam evaluating the poster presentation and rangoli competition. Dr. Abhay Thakur prefaced the program, moderator Dr. Arun Gaware and Dr. Chitra Morey delivered the vote of thanks. The program was attended by all professors, students and teaching staff of the college.

| <b>Result Of Poster Presentation</b> |                     |                  |               |  |
|--------------------------------------|---------------------|------------------|---------------|--|
| Sr. No.                              | Name of Students    | Class            | Remarks       |  |
| 1                                    | Shubham Athawale    | B.Sc. II Year    | I st Winner   |  |
| 2                                    | Shifa Sheikh Ismail | B.Sc. I Year     | II nd Winner  |  |
| 3                                    | Sejal D. Ahire      | B.Sc. II Year    | IIIrd. Winner |  |
|                                      | Result Of Ra        | ngoli Competitio | n             |  |
| 1                                    | Nikita S Ingle      | B.Sc. I Year     | I st Winner   |  |
| 2                                    | Akshay Sarang       | B.Sc. I Year     | II nd Winner  |  |
| 3                                    | Jaya Borade         | B.Sc. I Year     | IIIrd. Winner |  |