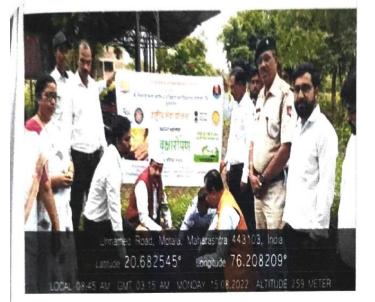

# जागतिक वन्यजीव सप्ताह साजरा

मोताळा, ११ ऑक्टोबर (गुड इव्हिनिंग सिटी) : स्थानिक श्री शिवाजी कला वाणिज्य व विज्ञान महाविद्यालय मोताळा येथे दिनांक एक ते आठ ऑक्टोबर या दरम्यान जागतिक वन्यजीव सप्ताह साजरा करण्यात आला, प्राणीशास्त्र

विभागामार्फत सदर सप्ताह साजरा करण्यात आला. वन्यजीव सप्ताह मध्ये विद्यार्थ्यांसाठी रांगोळी व पोस्टर स्पर्धा आयोजित करण्यात आल्या. महाविद्यालयाचे प्राचार्य डॉ.गजानन जाधव यांच्या मार्गदर्शनाखाली सदर स्पर्धा आयोजन करण्यात आली होती. महाविद्यालयातील बीएससी भाग एक दोन आणि तीन मधील विद्यार्थ्यांनी सदर स्पर्धेमध्ये उत्स्फूर्तपणे सहभाग घेतला. प्रास्ताविकातून प्राणीशास्त्र विभाग प्रमुख प्रा डॉ अभय ठाकूर यांनी लुप्त होत जाणाऱ्या प्रजातींची माहिती तसेच त्यांना वाचविण्यासाठी करण्यात येणाऱ्या उपाययोजनांची सखोल माहिती दिली.आपल्या अध्यक्षीय भाषणात प्राचार्य डॉ गजानन जाधव म्हणाले की, वन्यजीवांचे प्रत्यक्ष वनातील दर्शन ही एक रोमांचकारी अनुभूती असते, वन्यजीवांच्या साखळीमुळे वनांचे, पर्यावरणाचे रक्षण होऊन परिणामी मानवी जीवन सुखद व संपन्न होते. त्यासाठी वन्यजीवांचे अस्तित्व, त्यांचे सहचर्य याबाबी विद्यार्थी दशेप– ासूनच मनावर बिंबवायला हव्या, असे त्यांनी सुचविले. कार्यक्रमांसाठी प्रमुख अतिथी नेहा मुरकुटे परिक्षेत्र वन अधिकारी, मोताळा यांनी विद्यार्थ्यांना वन्यप्रेमी आणि निसर्गप्रेमी बना असे आव्हान केले .कार्यक्रमाचे प्रास्ताविक प्रा डॉ अभय ठाकूर, सुत्रसंचलन प्रा.डॉ.अरुण गवारे तर आभार प्रदर्शन प्रा.डॉ.चित्रा मोरे यांनी केले. कार्यक्रमाला महाविद्यालयातील प्राध्यापक विद्यार्थी तसेच शिक्षकेतर कर्मचारी उपस्थित होते.