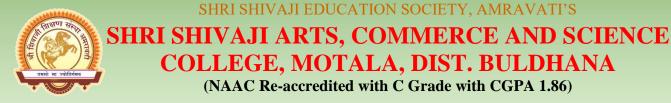

#### "In house Fabrication of Experimental Kits 2022-23"

This is the part of one of the Best Practice of Department of Physics. Students of B.Sc. Physics are inspired and motivated to learn and develop the experimental kits on their own. There is large number of experimental kits available in the market which cost a lot to the college and their purchase is difficult most of the time. Hence physics students are encouraged to develop kits in the department itself. All the raw materials are made available to the students group. Students are demonstrated the know-how and fabrication of the kits. Students follow the instructions and prepare the kits on their own.

For the session 2022-23, six experimental kits have been prepared by B.Sc. I, B.Sc. II and B.Sc. III year students and have saved approximately Rupees 20570/-. The details of the experimental kits fabricated by the students are as follows:

| Sr.<br>No. | Session | Name of<br>Experimental<br>kit fabricated<br>in lab                        | Expenditure<br>incurred in<br>Rs.<br>(Approx.) | Market<br>Price in<br>Rs.<br>(Approx.) | Quantity<br>prepared | Savings<br>Per Item<br>in Rs.<br>(Approx.) | Total<br>Savings in<br>Rs.<br>(Approx.) |
|------------|---------|----------------------------------------------------------------------------|------------------------------------------------|----------------------------------------|----------------------|--------------------------------------------|-----------------------------------------|
| 1.         |         | Determination<br>of Inductance<br>of a coil by<br>phasor diagram<br>method | 300/-                                          | 3420/-                                 | 01                   | 3120/-                                     | 3120/-                                  |
| 2.         | 2022-23 | Determination<br>of Capacitance<br>by phasor<br>diagram<br>method          | 250/-                                          | 3420/-                                 | 01                   | 3170/-                                     | 3170/-                                  |
| 3.         |         | Verification of<br>Kirchoff's<br>Voltage Law                               | 200/-                                          | 2420/-                                 | 02                   | 2220/-                                     | 4440/-                                  |
| 4.         |         | IC Regulated<br>Power Supply                                               | 500/-                                          | 5420/-                                 | 02                   | 4920/-                                     | 9840/-                                  |
|            |         |                                                                            |                                                |                                        | То                   | tal Saving                                 | Rs. 20570/-                             |