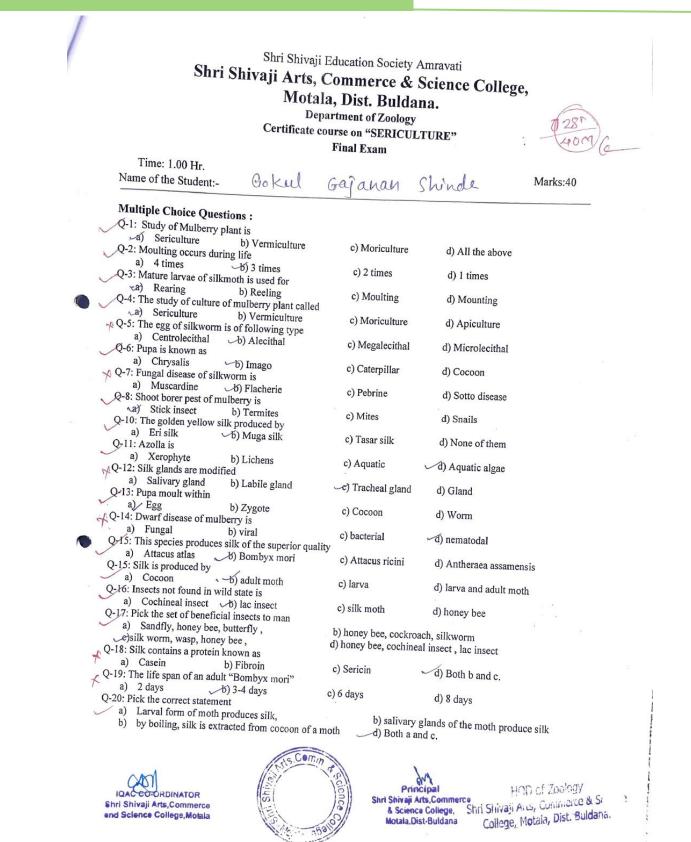

Completion |                                                                                                                                                                                                                                             | Dr. A. B. Gamare<br>Convener<br>Dept. Of Zaology |
| SHRI SHIVAJI ARTS                                                                                      |                                                                                               | This is to certify that<br>College, Motala, acc<br>Department of Zoolog<br>Buldanafrom 17th Mar                                                                                                                                             | Dept. Of Zoology                                 |







1

| Q-21: The silkworm larva ceases<br>a) from inside to outside | to eat and begins s       | pinning silk al              | over its body            |                         |
|--------------------------------------------------------------|---------------------------|------------------------------|--------------------------|-------------------------|
| Q-22: Honey, silk and lac are                                | (1) from outs             | ide to inside                | c) in a random m         | notion d) All the above |
| a) artificial elements                                       |                           | b) secret                    | ory substance of plants  |                         |
| c) secretory substance of ins                                | ects