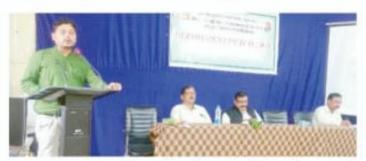

#### Date & Venue: 11/10/2022

The World Wildlife Week was celebrated by the Department of Zoology at Sri Shivaji College of Arts, Commerce and Science, Motala from October 1 to October 8. Rangoli and post competitions were organized for students during Wildlife Week. The said competition was organized under the guidance of Dr. Gajanan Jadhav, Principal of the college. Students of B.Sc part one, two and three of the college participated spontaneously in the said competition. In the introduction, Dr. Abhay Thakur, Head of Zoology Department, gave detailed information about the endangered species and the measures being taken to save them., Principal Dr. Gajanan Jadhav Sir said in his presidential address that seeing wildlife in the forest is a thrilling experience. For that, he suggested that the existence of wildlife and their companionship should be inculcated in the minds of the students right from the age.

The chief guest for the program Mrs. Neha Murkute Rang Forest Officer Motala challenged the students to become forest lovers and nature lovers. Neha Murkute madam evaluating the poster presentation and rangoli competition. Dr. Abhay Thakur prefaced the program, moderator Dr. Arun Gaware and Dr. Chitra Morey delivered the vote of thanks. The program was attended by all professors, students and teaching staff of the college.