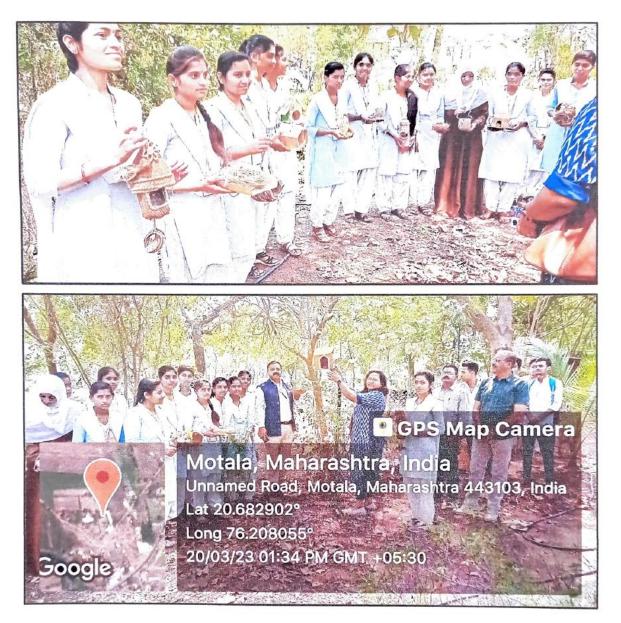

Participants have prepared Rakhi & participated in competition. First prize of this competition goes to Miss. Mohini Shelke B. Sc. III (CBZ), Second prize goes to Shweta Chahakar B. Sc. III (CBZ).

On 23<sup>rd</sup> August 2021 winners and teachers have celebrate Rakshabandhan by tying Rakhi to Trees in College Campus. On this occasion Principal of our college Respected Dr. G. N. Jadhao, Dr. S. W. Mamalkar, HOD Commerce, Prof. Purushottam Chate, Prof. Dhage, and Sunil Dabhade were present.