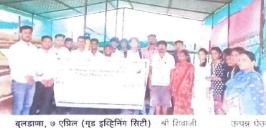

# जागतिक वन्यजीव सप्ताह साजरा

मोताळा, ११ ऑक्टोबर (गुड इव्हिनिंग सिटी) : स्थानिक श्री शिवाजी कला वाणिज्य व विज्ञान महाविद्यालय मोताळा येथे दिनांक एक ते आठ ऑक्टोबर या दरम्यान जागतिक वन्यजीव सप्ताह साजरा करण्यात आला, प्राणीशास्त्र

विभागामार्फत सदर सप्ताह साजरा करण्यात आला. वन्यजीव सप्ताह मध्ये विद्यार्थ्यांसाठी रांगोळी व पोस्टर स्पर्धा आयोजित करण्यात आल्या. महाविद्यालयाचे प्राचार्य डॉ.गजानन जाधव यांच्या मार्गदर्शनाखाली सदर स्पर्धा आयोजन करण्यात आली होती. महाविद्यालयातील बीएससी भाग एक दोन आणि तीन मधील विद्यार्थ्यांनी सदर स्पर्धेमध्ये उत्स्फूर्तपणे सहभाग घेतला. प्रास्ताविकातून प्राणीशास्त्र विभाग प्रमुख प्रा डॉ अभय ठाकूर यांनी लुप्त होत जाणाऱ्या प्रजातींची माहिती तसेच त्यांना वाचविण्यासाठी करण्यात येणाऱ्या उपाययोजनांची सखोल माहिती दिली.आपल्या अध्यक्षीय भाषणात प्राचार्य डॉ गजानन जाधव म्हणाले की, वन्यजीवांचे प्रत्यक्ष वनातील दर्शन ही एक रोमांचकारी अनुभूती असते, वन्यजीवांच्या साखळीमुळे वनांचे, पर्यावरणाचे रक्षण होऊन परिणामी मानवी जीवन सुखद व संपन्न होते. त्यासाठी वन्यजीवांचे अस्तित्व, त्यांचे सहचर्य याबाबी विद्यार्थी दशेप– ासूनच मनावर बिंबवायला हव्या, असे त्यांनी सुचविले. कार्यक्रमांसाठी प्रमुख अतिथी नेहा मुरकुटे परिक्षेत्र वन अधिकारी, मोताळा यांनी विद्यार्थ्यांना वन्यप्रेमी आणि निसर्गप्रेमी बना असे आव्हान केले .कार्यक्रमाचे प्रास्ताविक प्रा डॉ अभय ठाकूर, सुत्रसंचलन प्रा.डॉ.अरुण गवारे तर आभार प्रदर्शन प्रा.डॉ.चित्रा मोरे यांनी केले. कार्यक्रमाला महाविद्यालयातील प्राध्यापक विद्यार्थी तसेच शिक्षकेतर कर्मचारी उपस्थित होते.