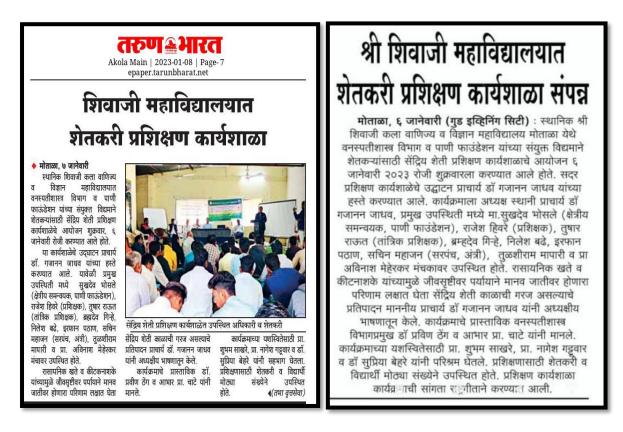

# जागतिक वन्यजीव सप्ताह साजरा

मोताळा, ११ ऑक्टोबर (गुड इव्हिनिंग सिटी) : स्थानिक श्री शिवाजी कला वाणिज्य व विज्ञान महाविद्यालय मोताळा येथे दिनांक एक ते आठ ऑक्टोबर या दरम्यान जागतिक वन्यजीव सप्ताह साजरा करण्यात आला, प्राणीशास्त्र

विभागामार्फत सदर सप्ताह साजरा करण्यात आला. वन्यजीव सप्ताह मध्ये विद्यार्थ्यांसाठी रांगोळी व पोस्टर स्पर्धा आयोजित करण्यात आल्या. महाविद्यालयाचे प्राचार्य डॉ.गजानन जाधव यांच्या मार्गदर्शनाखाली सदर स्पर्धा आयोजन करण्यात आली होती. महाविद्यालयातील बीएससी भाग एक दोन आणि तीन मधील विद्यार्थ्यांनी सदर स्पर्धेमध्ये उत्स्फूर्तपणे सहभाग घेतला. प्रास्ताविकातून प्राणीशास्त्र विभाग प्रमुख प्रा डॉ अभय ठाकूर यांनी लुप्त होत जाणाऱ्या प्रजातींची माहिती तसेच त्यांना वाचविण्यासाठी करण्यात येणाऱ्या उपाययोजनांची सखोल माहिती दिली.आपल्या अध्यक्षीय भाषणात प्राचार्य डॉ गजानन जाधव म्हणाले की, वन्यजीवांचे प्रत्यक्ष वनातील दर्शन ही एक रोमांचकारी अनुभूती असते, वन्यजीवांच्या साखळीमुळे वनांचे, पर्यावरणाचे रक्षण होऊन परिणामी मानवी जीवन सुखद व संपन्न होते. त्यासाठी वन्यजीवांचे अस्तित्व, त्यांचे सहचर्य याबाबी विद्यार्थी दशेप– ासूनच मनावर बिंबवायला हव्या, असे त्यांनी सुचविले. कार्यक्रमांसाठी प्रमुख अतिथी नेहा मुरकुटे परिक्षेत्र वन अधिकारी, मोताळा यांनी विद्यार्थ्यांना वन्यप्रेमी आणि निसर्गप्रेमी बना असे आव्हान केले .कार्यक्रमाचे प्रास्ताविक प्रा डॉ अभय ठाकूर, सुत्रसंचलन प्रा.डॉ.अरुण गवारे तर आभार प्रदर्शन प्रा.डॉ.चित्रा मोरे यांनी केले. कार्यक्रमाला महाविद्यालयातील प्राध्यापक विद्यार्थी तसेच शिक्षकेतर कर्मचारी उपस्थित होते.