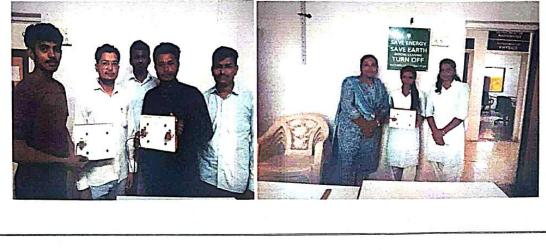

#### "In house Fabrication of Experimental Kits 2022-23"

This is the part of one of the Best Practice of Department of Physics. Students of B.Sc. Physics are inspired and motivated to learn and develop the experimental kits on their own. There is large number of experimental kits available in the market which cost a lot to the college and their purchase is difficult most of the time. Hence physics students are encouraged to develop kits in the department itself. All the raw materials are made available to the students group. Students are demonstrated the know-how and fabrication of the kits. Students follow the instructions and prepare the kits on their own.

For the session 2022-23, six experimental kits have been prepared by B.Sc. I, B.Sc. II and B.Sc. III year students and have saved approximately Rupees 20570/-. The details of the experimental kits fabricated by the students are as follows: