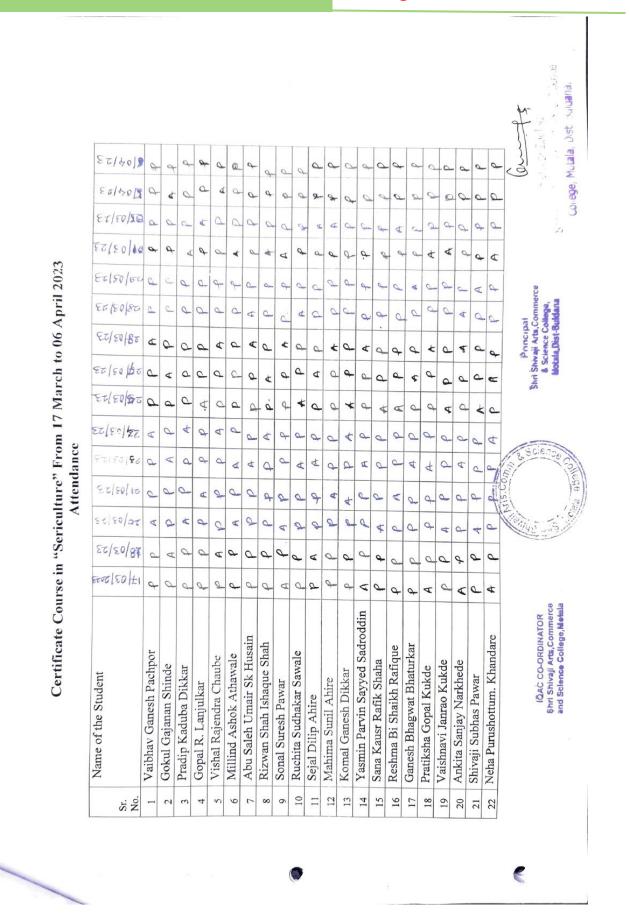

Of Completion |                                                                                                                                                                                                                                             | Dr. A. B. Gamare<br>Convener<br>Dept. Of Zaology |
| SHRI SHIVAJI ARTS                                                                                      |                                                                                               | This is to certify that<br>College, Motala, acc<br>Department of Zoolog<br>Buldanafrom 17th Mar                                                                                                                                             | Dept. Of Zoology                                 |







1

| Q-21: The silkworm larva ceases<br>a) from inside to outside | to eat and begins s       | pinning silk al              | over its body            |                         |
|--------------------------------------------------------------|---------------------------|------------------------------|--------------------------|-------------------------|
| Q-22: Honey, silk and lac are                                | (1) from outs             | ide to inside                | c) in a random m         | notion d) All the above |
| a) artificial elements                                       |                           | b) secret                    | ory substance of plants  |                         |
| c) secretory substance of ins                                | ects