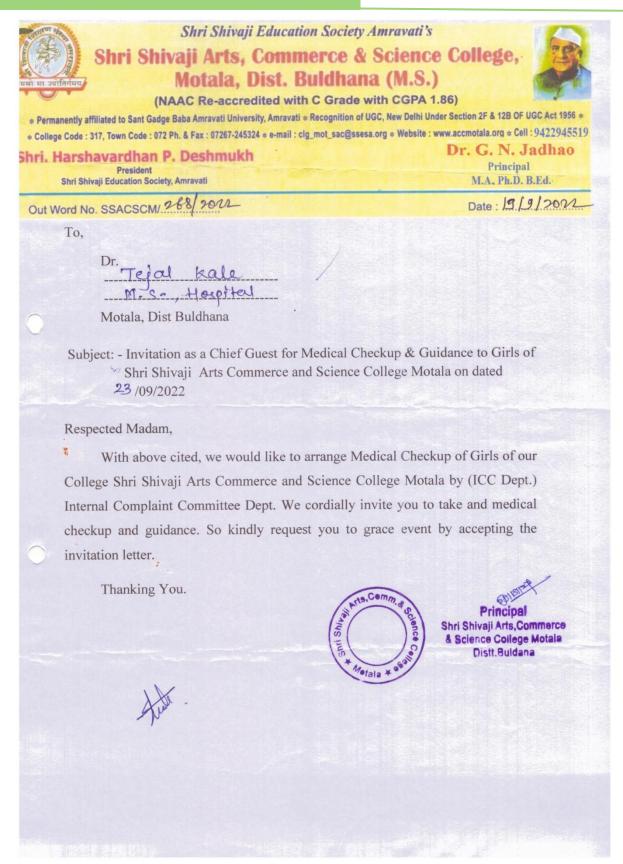

То

Principal

Shri Shivaji Arts Commerce and Science College,

Motala, Dist-Buldana

Subject-Application for the permission of Poster & Rangoli competition 2022-23

Applicant-Department of Zoology

Department of Zoology established the Zoological Society 2022-23.Zoological Society aim to promote leadership qualities among the students, the society organizes various activities like workshops, training programmes, guest lectures, and the vermicompost & apiculture project. Various other activities like poster and painting, On the occasion of World wildlife Week 2022 we arranged Poster and Rangoli Competition for the students. Please allow us and give the permission.

10/22

HOR of Zoology Shri Shivaji Arts, Commerce & Science Demeganitotahi, 205618gidana.

10/10/2022

Shri Shivaji Education Society Amravati's

Shri Shivaji Arts, Commerce and Science College, Motala, Dist. Buldana

**Department of Zoology** 

2022-2023

Date: 07/10/2022

Notice

All the B.Sc. I, II, and III year students of zoology are herewith inform that department of zoology has been organized Rangoli and poster competitions program on dated 11/10/2022 at 11.00 AM. Chief guest of the program Mrs. Neha Murkute madam RFO, Motala. It is very nice opportunity to all to participate in this competition. Interested students register your name in Zoology Department.