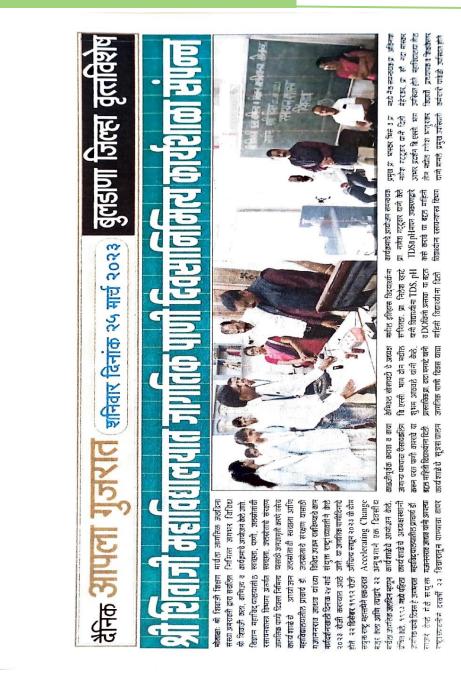

# श्री शिवाजी महाविद्यालयात आंतरराष्ट्रीय युवा दिन साजरा

मोताळाः स्वातंत्र्याचा अमृत महोत्सव या अभियाना अंतर्गत व जागतिक युवा दिनाचे औचित्य साधन रेड रिबन कुलब व राष्ट्रीय सेवा योजना श्री शिवाजी कला वाणिज्य व विज्ञान महाविदयालय मोताळा यांच्या संयुक्त विद्यमाने आंतरराष्ट्रीय युवा दिन दिनांक १२ ऑगस्ट २०२२ रोजी साजरा

समुपदेशक श्री गजानन लहासे, महाविद्यालयात रांगोळी स्पर्धा, शिक्षकेतर कर्मचारी उपस्थित होते.

वैद्यकीय अधिकारी डॉ.अमोल भितिपत्रक स्पर्धा संपन्न झाली. पाटील. समुपदेशक श्री गजानन कार्यक्रमाचे सुत्रसंचालन रा. से. करण्यात आला. या कार्यक्रमाचे लहासे सर यांनी विद्यार्थ्यांना यो. महिला कार्यक्रम अधिकारी प्रा. अध्यक्ष महाविद्यालयाचे प्राचार्य आर.आर.सी.आणि एच. डॉ.चित्रा मोरे व आभार प्रा. धिरज डॉ. गजानन जाधव सर होते. मानवी आय. व्ही. ,एड्स आजाराविषयी चन्नेकर सर यांनी मानले. यावेळी जीवन जगताना तरुणानी चांगले विद्यार्थ्यांना संखोल मार्गदर्शन केले उपस्थिती मध्ये सिस्टर संगीता गुण आत्मसात करावे , जिवनाचे तसेच वैद्यकीय अधिकारी डॉ. ढाले, प्रा.डॉ. सुनिल मामलकर, प्रा. ध्येय ठरवावे व कुठलाही लोभ अमोल पाटील सर यांनी व्यसन नंदा मास्कर मॅडम, रा. से. यो. ठेऊ नये असे आवाहन केले. मुक्तीचे आवाहन केले व व्यसनमुक्ती कार्यक्रम अधिकारी प्रा. दादा कार्यक्रमासाठी प्रमुख व्याख्याते बद्दल प्रतिज्ञा घेतली. तसेच मनगटे आणि सर्व प्राध्यापक व