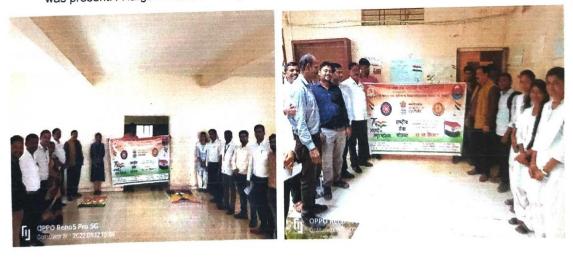

# श्री शिवाजी महाविद्यालयात आंतरराष्ट्रीय युवा दिन साजरा

मोताळाः स्वातंत्र्याचा अमृत महोत्सव या अभियाना अंतर्गत व जागतिक युवा दिनाचे औचित्य साधन रेड रिबन कुलब व राष्ट्रीय सेवा योजना श्री शिवाजी कला वाणिज्य व विज्ञान महाविदयालय मोताळा यांच्या संयुक्त विद्यमाने आंतरराष्ट्रीय युवा दिन दिनांक १२ ऑगस्ट २०२२ रोजी साजरा

समुपदेशक श्री गजानन लहासे, महाविद्यालयात रांगोळी स्पर्धा, शिक्षकेतर कर्मचारी उपस्थित होते.

वैद्यकीय अधिकारी डॉ.अमोल भितिपत्रक स्पर्धा संपन्न झाली. पाटील. समुपदेशक श्री गजानन कार्यक्रमाचे सुत्रसंचालन रा. से. करण्यात आला. या कार्यक्रमाचे लहासे सर यांनी विद्यार्थ्यांना यो. महिला कार्यक्रम अधिकारी प्रा. अध्यक्ष महाविद्यालयाचे प्राचार्य आर.आर.सी.आणि एच. डॉ.चित्रा मोरे व आभार प्रा. धिरज डॉ. गजानन जाधव सर होते. मानवी आय. व्ही. ,एड्स आजाराविषयी चन्नेकर सर यांनी मानले. यावेळी जीवन जगताना तरुणानी चांगले विद्यार्थ्यांना संखोल मार्गदर्शन केले उपस्थिती मध्ये सिस्टर संगीता गुण आत्मसात करावे , जिवनाचे तसेच वैद्यकीय अधिकारी डॉ. ढाले, प्रा.डॉ. सुनिल मामलकर, प्रा. ध्येय ठरवावे व कुठलाही लोभ अमोल पाटील सर यांनी व्यसन नंदा मास्कर मॅडम, रा. से. यो. ठेऊ नये असे आवाहन केले. मुक्तीचे आवाहन केले व व्यसनमुक्ती कार्यक्रम अधिकारी प्रा. दादा कार्यक्रमासाठी प्रमुख व्याख्याते बद्दल प्रतिज्ञा घेतली. तसेच मनगटे आणि सर्व प्राध्यापक व