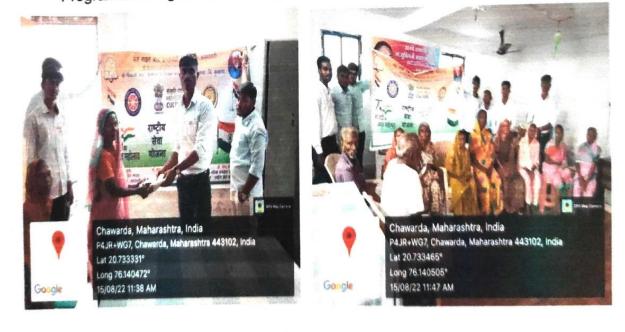

# श्री शिवाजी महाविद्यालयात आंतरराष्ट्रीय युवा दिन साजरा

मोताळाः स्वातंत्र्याचा अमृत महोत्सव या अभियाना अंतर्गत व जागतिक युवा दिनाचे औचित्य साधन रेड रिबन कुलब व राष्ट्रीय सेवा योजना श्री शिवाजी कला वाणिज्य व विज्ञान महाविदयालय मोताळा यांच्या संयुक्त विद्यमाने आंतरराष्ट्रीय युवा दिन दिनांक १२ ऑगस्ट २०२२ रोजी साजरा

समुपदेशक श्री गजानन लहासे, महाविद्यालयात रांगोळी स्पर्धा, शिक्षकेतर कर्मचारी उपस्थित होते.

वैद्यकीय अधिकारी डॉ.अमोल भितिपत्रक स्पर्धा संपन्न झाली. पाटील. समुपदेशक श्री गजानन कार्यक्रमाचे सुत्रसंचालन रा. से. करण्यात आला. या कार्यक्रमाचे लहासे सर यांनी विद्यार्थ्यांना यो. महिला कार्यक्रम अधिकारी प्रा. अध्यक्ष महाविद्यालयाचे प्राचार्य आर.आर.सी.आणि एच. डॉ.चित्रा मोरे व आभार प्रा. धिरज डॉ. गजानन जाधव सर होते. मानवी आय. व्ही. ,एड्स आजाराविषयी चन्नेकर सर यांनी मानले. यावेळी जीवन जगताना तरुणानी चांगले विद्यार्थ्यांना संखोल मार्गदर्शन केले उपस्थिती मध्ये सिस्टर संगीता गुण आत्मसात करावे , जिवनाचे तसेच वैद्यकीय अधिकारी डॉ. ढाले, प्रा.डॉ. सुनिल मामलकर, प्रा. ध्येय ठरवावे व कुठलाही लोभ अमोल पाटील सर यांनी व्यसन नंदा मास्कर मॅडम, रा. से. यो. ठेऊ नये असे आवाहन केले. मुक्तीचे आवाहन केले व व्यसनमुक्ती कार्यक्रम अधिकारी प्रा. दादा कार्यक्रमासाठी प्रमुख व्याख्याते बद्दल प्रतिज्ञा घेतली. तसेच मनगटे आणि सर्व प्राध्यापक व