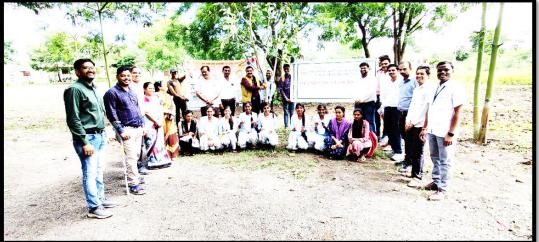

Participants have prepared Rakhi & participated in competition. First prize of this competition goes to Miss. Mohini Shelke B. Sc. III (CBZ), Second prize goes to Shweta Chahakar B. Sc. III (CBZ).

On 23<sup>rd</sup> August 2021 winners and teachers have celebrate Rakshabandhan by tying Rakhi to Trees in College Campus. On this occasion Principal of our college Respected Dr. G. N. Jadhao, Dr. S. W. Mamalkar, HOD Commerce, Prof. Purushottam Chate, Prof. Dhage, and Sunil Dabhade were present.

## **Photographs of Activity:**