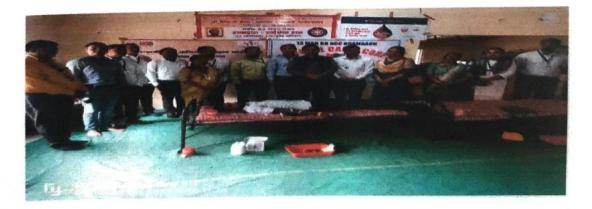

### Shri Shivaji Education Society Amravati Shri Shivaji Arts, Commerce & Science College, Motala, Dist. Buldana.

### То

The Principal, Shri Shivaji Arts, Commerce & Science College, Motala, Dist. Buldana.

Subject: - Permission to organize World Sparrow Day Nest preparation competition.

Respected Sir,

Department of Zoology is going to organize Nest preparation competition on the occasion of World Sparrow Day on 20 March 2023 for all Students. Please grant the permission to conduct the Nest preparation competition.

Thank you

To pro. Dr. Abhay Thaken Department of Zoology Permission Grouted Druging 16/3/23

16105/2023 Shri Shivaji Arts, Commerce & Science, College, Motala, Dist. Buldana.