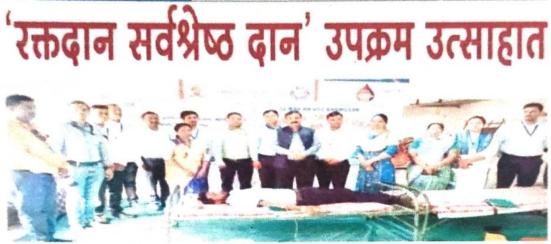

### Shri Shivaji Education Society Amravati Shri Shivaji Arts, Commerce & Science College, Motala, Dist. Buldana.

### То

The Principal, Shri Shivaji Arts, Commerce & Science College, Motala, Dist. Buldana.

Subject: - Permission to organize World Sparrow Day Nest preparation competition.

Respected Sir,

Department of Zoology is going to organize Nest preparation competition on the occasion of World Sparrow Day on 20 March 2023 for all Students. Please grant the permission to conduct the Nest preparation competition.

Thank you

To pro. Dr. Abhay Thaken Department of Zoology Permission Grouted Druging 16/3/23

16105/2023 Shri Shivaji Arts, Commerce & Science, College, Motala, Dist. Buldana.