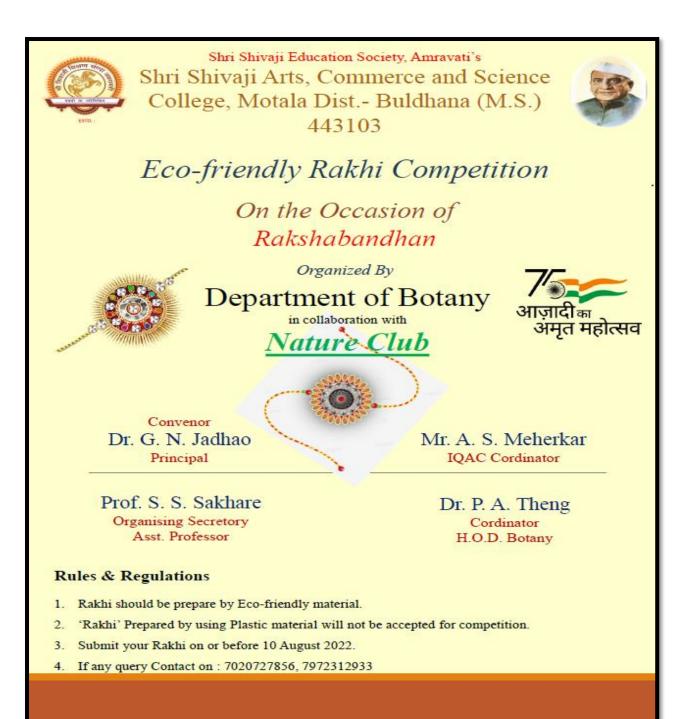

## **ONLINE ECO-FRIENDLY RAKHI COMPETITION**

#### **Introduction:**

Raksha Bandhan is a special occasion to celebrate the virtuous bond of love between a brother and a sister which is one of the deepest and noblest of all human emotion. An eco-friendly Rakhi is made of sustainable materials such as recycled paper, natural fibres like jute or cotton, biodegradable materials, and plantable elements like seeds. The ecofriendly Rakhi making competition was conducted on the occasion of Raksha Bandhan.

#### **Description of Activity:**

On the occasion of 'Raksha-Bandhan' College level 'Eco-friendly Rakhi Competition' was organized by Department of Botany on 10 August 2022 (Wednesday), at Department of Botany and final result was declared. Total 23 participants were participated in this Competition. Rules & Regulations for this competition were as follows-

- 1. Rakhi should be prepare by Eco-friendly material.
- 2. 'Rakhi' Prepared by using Plastic material will not be accepted for competition.
- 3. Submit your Rakhi on or before 10 August 2022.
- 4. If any query Contact on: 7020727856, 7972312933

**Flyer of Activity:** 