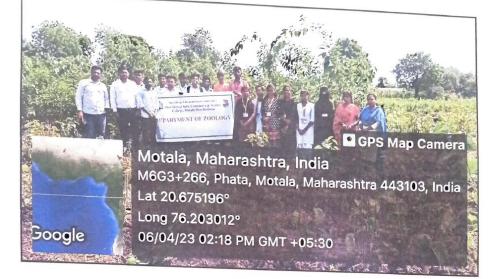

CA

Mr.<sup>(</sup>P. A. Bramhankar (Coordinator)

Mr. D. B. Channekar (Head) HOD of Physics Shri Shivaji Arts, Commerce & Scient College, Motala, Dist. Buldana

0x0

Prof. A. S. Meherkar (IQAC Coordinator)

Dr. G. N. Jadhao (Principal) Principal Shri Shivaji Arts,Commerce & Science College, Motala.Dist-Buldana