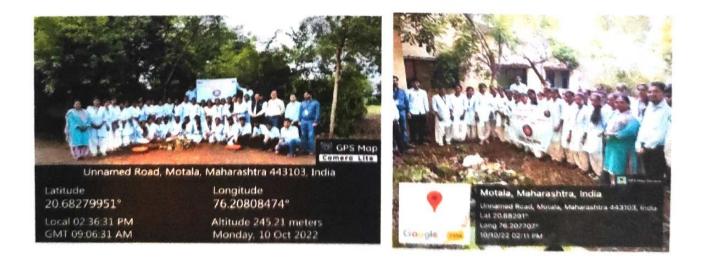

#### Date & Venue: 11/10/2022

The World Wildlife Week was celebrated by the Department of Zoology at Sri Shivaji College of Arts, Commerce and Science, Motala from October 1 to October 8. Rangoli and post competitions were organized for students during Wildlife Week. The said competition was organized under the guidance of Dr. Gajanan Jadhav, Principal of the college. Students of B.Sc part one, two and three of the college participated spontaneously in the said competition. In the introduction, Dr. Abhay Thakur, Head of Zoology Department, gave detailed information about the endangered species and the measures being taken to save them., Principal Dr. Gajanan Jadhav Sir said in his presidential address that seeing wildlife in the forest is a thrilling experience. For that, he suggested that the existence of wildlife and their companionship should be inculcated in the minds of the students right from the age.

The chief guest for the program Mrs. Neha Murkute Rang Forest Officer Motala challenged the students to become forest lovers and nature lovers. Neha Murkute madam evaluating the poster presentation and rangoli competition. Dr. Abhay Thakur prefaced the program, moderator Dr. Arun Gaware and Dr. Chitra Morey delivered the vote of thanks. The program was attended by all professors, students and teaching staff of the college.

# QnM-5.1.3

Students are presenting the poster and interacting to examiner

Principal Dr. Jadhao Sir and Mrs. Murkute Madam evaluation the Competition

# QnM-5.1.3

Felicitation of winner student by Principal Dr. Jadhao sir giving certificate and Flowers

Felicitation of Guest of the program Mrs Neha Murkute, RFO, Motala