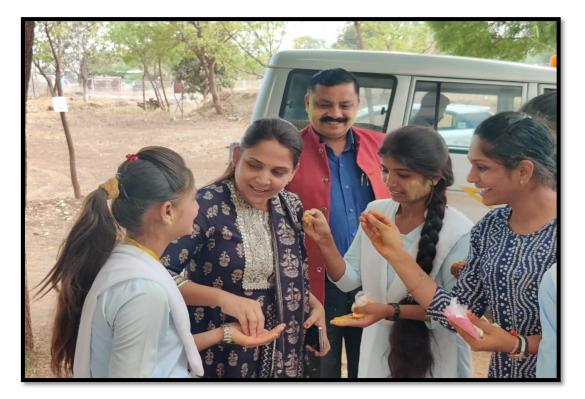

# श्री शिवाजी महाविद्यालयात आंतरराष्ट्रीय युवा दिन साजरा

मोताळाः स्वातंत्र्याचा अमृत महोत्सव या अभियाना अंतर्गत व जागतिक युवा दिनाचे औचित्य साधन रेड रिबन कुलब व राष्ट्रीय सेवा योजना श्री शिवाजी कला वाणिज्य व विज्ञान महाविदयालय मोताळा यांच्या संयुक्त विद्यमाने आंतरराष्ट्रीय युवा दिन दिनांक १२ ऑगस्ट २०२२ रोजी साजरा

समुपदेशक श्री गजानन लहासे, महाविद्यालयात रांगोळी स्पर्धा, शिक्षकेतर कर्मचारी उपस्थित होते.

वैद्यकीय अधिकारी डॉ.अमोल भितिपत्रक स्पर्धा संपन्न झाली. पाटील. समुपदेशक श्री गजानन कार्यक्रमाचे सुत्रसंचालन रा. से. करण्यात आला. या कार्यक्रमाचे लहासे सर यांनी विद्यार्थ्यांना यो. महिला कार्यक्रम अधिकारी प्रा. अध्यक्ष महाविद्यालयाचे प्राचार्य आर.आर.सी.आणि एच. डॉ.चित्रा मोरे व आभार प्रा. धिरज डॉ. गजानन जाधव सर होते. मानवी आय. व्ही. ,एड्स आजाराविषयी चन्नेकर सर यांनी मानले. यावेळी जीवन जगताना तरुणानी चांगले विद्यार्थ्यांना संखोल मार्गदर्शन केले उपस्थिती मध्ये सिस्टर संगीता गुण आत्मसात करावे , जिवनाचे तसेच वैद्यकीय अधिकारी डॉ. ढाले, प्रा.डॉ. सुनिल मामलकर, प्रा. ध्येय ठरवावे व कुठलाही लोभ अमोल पाटील सर यांनी व्यसन नंदा मास्कर मॅडम, रा. से. यो. ठेऊ नये असे आवाहन केले. मुक्तीचे आवाहन केले व व्यसनमुक्ती कार्यक्रम अधिकारी प्रा. दादा कार्यक्रमासाठी प्रमुख व्याख्याते बद्दल प्रतिज्ञा घेतली. तसेच मनगटे आणि सर्व प्राध्यापक व