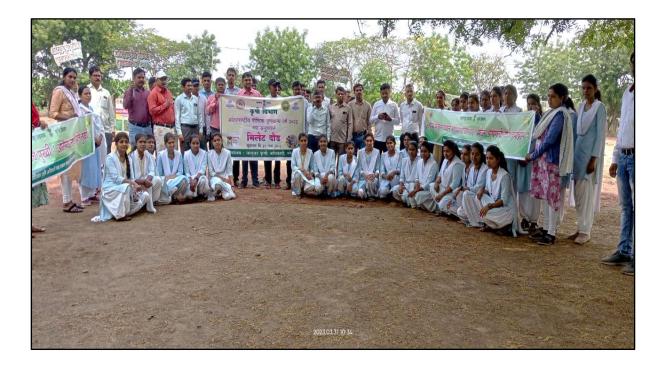

#### Date & Venue: 11/10/2022

The World Wildlife Week was celebrated by the Department of Zoology at Sri Shivaji College of Arts, Commerce and Science, Motala from October 1 to October 8. Rangoli and post competitions were organized for students during Wildlife Week. The said competition was organized under the guidance of Dr. Gajanan Jadhav, Principal of the college. Students of B.Sc part one, two and three of the college participated spontaneously in the said competition. In the introduction, Dr. Abhay Thakur, Head of Zoology Department, gave detailed information about the endangered species and the measures being taken to save them., Principal Dr. Gajanan Jadhav Sir said in his presidential address that seeing wildlife in the forest is a thrilling experience. For that, he suggested that the existence of wildlife and their companionship should be inculcated in the minds of the students right from the age.

The chief guest for the program Mrs. Neha Murkute Rang Forest Officer Motala challenged the students to become forest lovers and nature lovers. Neha Murkute madam evaluating the poster presentation and rangoli competition. Dr. Abhay Thakur prefaced the program, moderator Dr. Arun Gaware and Dr. Chitra Morey delivered the vote of thanks. The program was attended by all professors, students and teaching staff of the college.