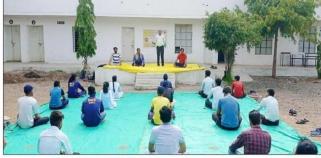

#### Date & Venue: 11/10/2022

The World Wildlife Week was celebrated by the Department of Zoology at Sri Shivaji College of Arts, Commerce and Science, Motala from October 1 to October 8. Rangoli and post competitions were organized for students during Wildlife Week. The said competition was organized under the guidance of Dr. Gajanan Jadhav, Principal of the college. Students of B.Sc part one, two and three of the college participated spontaneously in the said competition. In the introduction, Dr. Abhay Thakur, Head of Zoology Department, gave detailed information about the endangered species and the measures being taken to save them., Principal Dr. Gajanan Jadhav Sir said in his presidential address that seeing wildlife in the forest is a thrilling experience. For that, he suggested that the existence of wildlife and their companionship should be inculcated in the minds of the students right from the age.

The chief guest for the program Mrs. Neha Murkute Rang Forest Officer Motala challenged the students to become forest lovers and nature lovers. Neha Murkute madam evaluating the poster presentation and rangoli competition. Dr. Abhay Thakur prefaced the program, moderator Dr. Arun Gaware and Dr. Chitra Morey delivered the vote of thanks. The program was attended by all professors, students and teaching staff of the college.