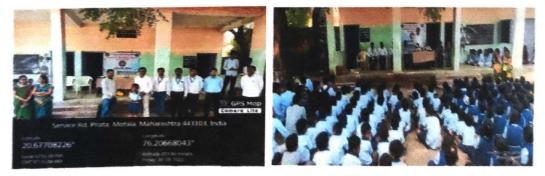

#### Date & Venue: 11/10/2022

The World Wildlife Week was celebrated by the Department of Zoology at Sri Shivaji College of Arts, Commerce and Science, Motala from October 1 to October 8. Rangoli and post competitions were organized for students during Wildlife Week. The said competition was organized under the guidance of Dr. Gajanan Jadhav, Principal of the college. Students of B.Sc part one, two and three of the college participated spontaneously in the said competition. In the introduction, Dr. Abhay Thakur, Head of Zoology Department, gave detailed information about the endangered species and the measures being taken to save them., Principal Dr. Gajanan Jadhav Sir said in his presidential address that seeing wildlife in the forest is a thrilling experience. For that, he suggested that the existence of wildlife and their companionship should be inculcated in the minds of the students right from the age.

The chief guest for the program Mrs. Neha Murkute Rang Forest Officer Motala challenged the students to become forest lovers and nature lovers. Neha Murkute madam evaluating the poster presentation and rangoli competition. Dr. Abhay Thakur prefaced the program, moderator Dr. Arun Gaware and Dr. Chitra Morey delivered the vote of thanks. The program was attended by all professors, students and teaching staff of the college.