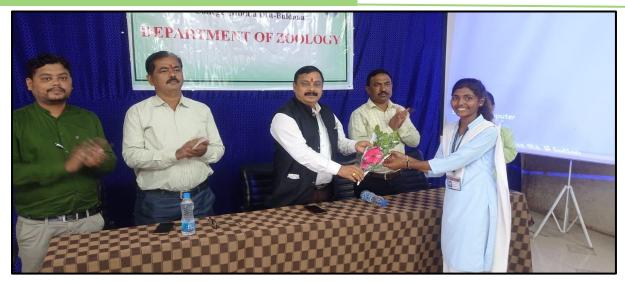

# QnM-5.1.3

Felicitation of winner student by Principal Dr. Jadhao sir giving certificate and Flowers

Felicitation of Guest of the program Mrs Neha Murkute, RFO, Motala