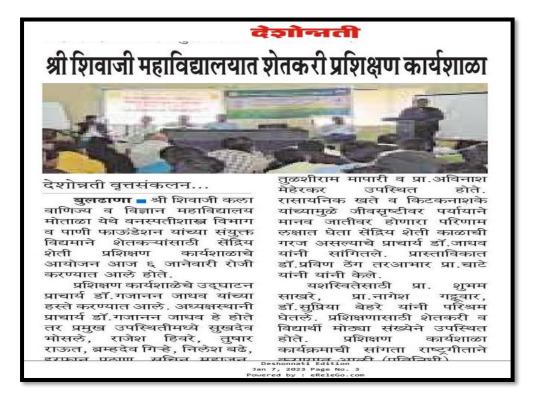

# जागतिक वन्यजीव सप्ताह साजरा

मोताळा, ११ ऑक्टोबर (गुड इव्हिनिंग सिटी) : स्थानिक श्री शिवाजी कला वाणिज्य व विज्ञान महाविद्यालय मोताळा येथे दिनांक एक ते आठ ऑक्टोबर या दरम्यान जागतिक वन्यजीव सप्ताह साजरा करण्यात आला, प्राणीशास्त्र

विभागामार्फत सदर सप्ताह साजरा करण्यात आला. वन्यजीव सप्ताह मध्ये विद्यार्थ्यांसाठी रांगोळी व पोस्टर स्पर्धा आयोजित करण्यात आल्या. महाविद्यालयाचे प्राचार्य डॉ.गजानन जाधव यांच्या मार्गदर्शनाखाली सदर स्पर्धा आयोजन करण्यात आली होती. महाविद्यालयातील बीएससी भाग एक दोन आणि तीन मधील विद्यार्थ्यांनी सदर स्पर्धेमध्ये उत्स्फूर्तपणे सहभाग घेतला. प्रास्ताविकातून प्राणीशास्त्र विभाग प्रमुख प्रा डॉ अभय ठाकूर यांनी लुप्त होत जाणाऱ्या प्रजातींची माहिती तसेच त्यांना वाचविण्यासाठी करण्यात येणाऱ्या उपाययोजनांची सखोल माहिती दिली.आपल्या अध्यक्षीय भाषणात प्राचार्य डॉ गजानन जाधव म्हणाले की, वन्यजीवांचे प्रत्यक्ष वनातील दर्शन ही एक रोमांचकारी अनुभूती असते, वन्यजीवांच्या साखळीमुळे वनांचे, पर्यावरणाचे रक्षण होऊन परिणामी मानवी जीवन सुखद व संपन्न होते. त्यासाठी वन्यजीवांचे अस्तित्व, त्यांचे सहचर्य याबाबी विद्यार्थी दशेप– ासूनच मनावर बिंबवायला हव्या, असे त्यांनी सुचविले. कार्यक्रमांसाठी प्रमुख अतिथी नेहा मुरकुटे परिक्षेत्र वन अधिकारी, मोताळा यांनी विद्यार्थ्यांना वन्यप्रेमी आणि निसर्गप्रेमी बना असे आव्हान केले .कार्यक्रमाचे प्रास्ताविक प्रा डॉ अभय ठाकूर, सुत्रसंचलन प्रा.डॉ.अरुण गवारे तर आभार प्रदर्शन प्रा.डॉ.चित्रा मोरे यांनी केले. कार्यक्रमाला महाविद्यालयातील प्राध्यापक विद्यार्थी तसेच शिक्षकेतर कर्मचारी उपस्थित होते.