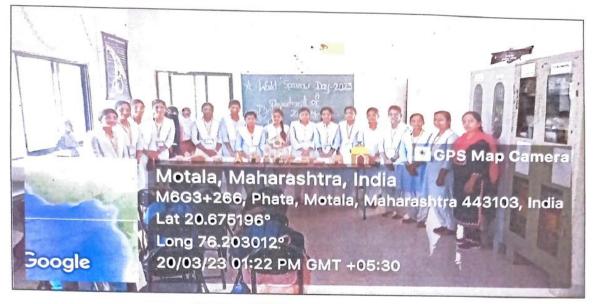

#### Date & Venue: 11/10/2022

The World Wildlife Week was celebrated by the Department of Zoology at Sri Shivaji College of Arts, Commerce and Science, Motala from October 1 to October 8. Rangoli and post competitions were organized for students during Wildlife Week. The said competition was organized under the guidance of Dr. Gajanan Jadhav, Principal of the college. Students of B.Sc part one, two and three of the college participated spontaneously in the said competition. In the introduction, Dr. Abhay Thakur, Head of Zoology Department, gave detailed information about the endangered species and the measures being taken to save them., Principal Dr. Gajanan Jadhav Sir said in his presidential address that seeing wildlife in the forest is a thrilling experience. For that, he suggested that the existence of wildlife and their companionship should be inculcated in the minds of the students right from the age.

The chief guest for the program Mrs. Neha Murkute Rang Forest Officer Motala challenged the students to become forest lovers and nature lovers. Neha Murkute madam evaluating the poster presentation and rangoli competition. Dr. Abhay Thakur prefaced the program, moderator Dr. Arun Gaware and Dr. Chitra Morey delivered the vote of thanks. The program was attended by all professors, students and teaching staff of the college.