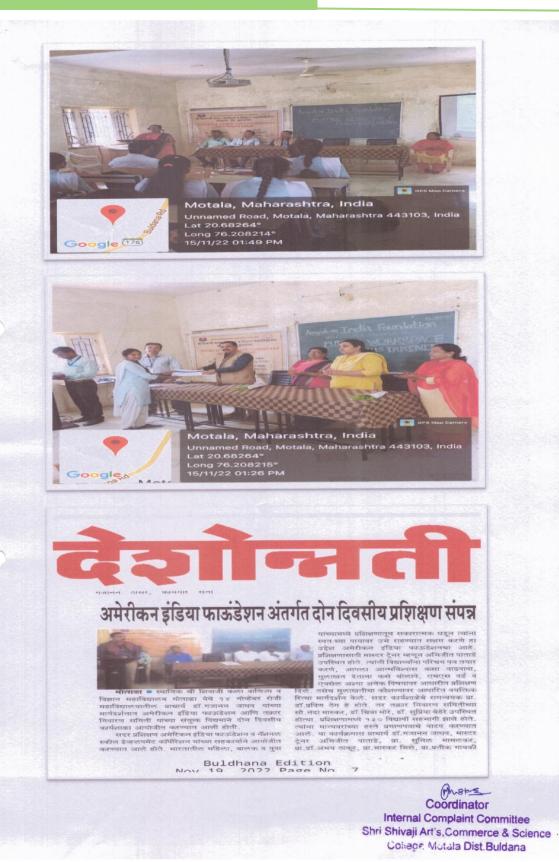

# श्री शिवाजी महाविद्यालयात आंतरराष्ट्रीय युवा दिन साजरा

मोताळाः स्वातंत्र्याचा अमृत महोत्सव या अभियाना अंतर्गत व जागतिक युवा दिनाचे औचित्य साधन रेड रिबन कुलब व राष्ट्रीय सेवा योजना श्री शिवाजी कला वाणिज्य व विज्ञान महाविदयालय मोताळा यांच्या संयुक्त विद्यमाने आंतरराष्ट्रीय युवा दिन दिनांक १२ ऑगस्ट २०२२ रोजी साजरा

समुपदेशक श्री गजानन लहासे, महाविद्यालयात रांगोळी स्पर्धा, शिक्षकेतर कर्मचारी उपस्थित होते.

वैद्यकीय अधिकारी डॉ.अमोल भितिपत्रक स्पर्धा संपन्न झाली. पाटील. समुपदेशक श्री गजानन कार्यक्रमाचे सुत्रसंचालन रा. से. करण्यात आला. या कार्यक्रमाचे लहासे सर यांनी विद्यार्थ्यांना यो. महिला कार्यक्रम अधिकारी प्रा. अध्यक्ष महाविद्यालयाचे प्राचार्य आर.आर.सी.आणि एच. डॉ.चित्रा मोरे व आभार प्रा. धिरज डॉ. गजानन जाधव सर होते. मानवी आय. व्ही. ,एड्स आजाराविषयी चन्नेकर सर यांनी मानले. यावेळी जीवन जगताना तरुणानी चांगले विद्यार्थ्यांना संखोल मार्गदर्शन केले उपस्थिती मध्ये सिस्टर संगीता गुण आत्मसात करावे , जिवनाचे तसेच वैद्यकीय अधिकारी डॉ. ढाले, प्रा.डॉ. सुनिल मामलकर, प्रा. ध्येय ठरवावे व कुठलाही लोभ अमोल पाटील सर यांनी व्यसन नंदा मास्कर मॅडम, रा. से. यो. ठेऊ नये असे आवाहन केले. मुक्तीचे आवाहन केले व व्यसनमुक्ती कार्यक्रम अधिकारी प्रा. दादा कार्यक्रमासाठी प्रमुख व्याख्याते बद्दल प्रतिज्ञा घेतली. तसेच मनगटे आणि सर्व प्राध्यापक व