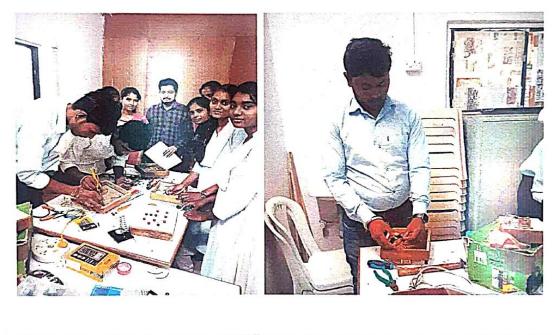

#### "In house Fabrication of Experimental Kits 2022-23"

This is the part of one of the Best Practice of Department of Physics. Students of B.Sc. Physics are inspired and motivated to learn and develop the experimental kits on their own. There is large number of experimental kits available in the market which cost a lot to the college and their purchase is difficult most of the time. Hence physics students are encouraged to develop kits in the department itself. All the raw materials are made available to the students group. Students are demonstrated the know-how and fabrication of the kits. Students follow the instructions and prepare the kits on their own.

For the session 2022-23, six experimental kits have been prepared by B.Sc. I, B.Sc. II and B.Sc. III year students and have saved approximately Rupees 20570/-. The details of the experimental kits fabricated by the students are as follows: