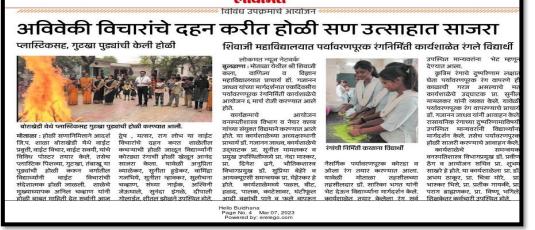

# श्री शिवाजी महाविद्यालयात आंतरराष्ट्रीय युवा दिन साजरा

मोताळाः स्वातंत्र्याचा अमृत महोत्सव या अभियाना अंतर्गत व जागतिक युवा दिनाचे औचित्य साधन रेड रिबन कुलब व राष्ट्रीय सेवा योजना श्री शिवाजी कला वाणिज्य व विज्ञान महाविदयालय मोताळा यांच्या संयुक्त विद्यमाने आंतरराष्ट्रीय युवा दिन दिनांक १२ ऑगस्ट २०२२ रोजी साजरा

समुपदेशक श्री गजानन लहासे, महाविद्यालयात रांगोळी स्पर्धा, शिक्षकेतर कर्मचारी उपस्थित होते.

वैद्यकीय अधिकारी डॉ.अमोल भितिपत्रक स्पर्धा संपन्न झाली. पाटील. समुपदेशक श्री गजानन कार्यक्रमाचे सुत्रसंचालन रा. से. करण्यात आला. या कार्यक्रमाचे लहासे सर यांनी विद्यार्थ्यांना यो. महिला कार्यक्रम अधिकारी प्रा. अध्यक्ष महाविद्यालयाचे प्राचार्य आर.आर.सी.आणि एच. डॉ.चित्रा मोरे व आभार प्रा. धिरज डॉ. गजानन जाधव सर होते. मानवी आय. व्ही. ,एड्स आजाराविषयी चन्नेकर सर यांनी मानले. यावेळी जीवन जगताना तरुणानी चांगले विद्यार्थ्यांना संखोल मार्गदर्शन केले उपस्थिती मध्ये सिस्टर संगीता गुण आत्मसात करावे , जिवनाचे तसेच वैद्यकीय अधिकारी डॉ. ढाले, प्रा.डॉ. सुनिल मामलकर, प्रा. ध्येय ठरवावे व कुठलाही लोभ अमोल पाटील सर यांनी व्यसन नंदा मास्कर मॅडम, रा. से. यो. ठेऊ नये असे आवाहन केले. मुक्तीचे आवाहन केले व व्यसनमुक्ती कार्यक्रम अधिकारी प्रा. दादा कार्यक्रमासाठी प्रमुख व्याख्याते बद्दल प्रतिज्ञा घेतली. तसेच मनगटे आणि सर्व प्राध्यापक व