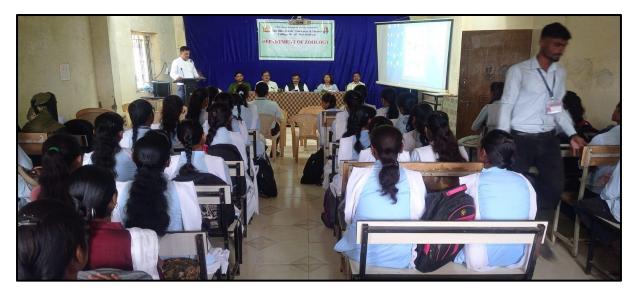

The chief guest for the program Mrs. Neha Murkute Rang Forest Officer Motala challenged the students to become forest lovers and nature lovers. Neha Murkute madam evaluating the poster presentation and rangoli competition. Dr. Abhay Thakur prefaced the program, moderator Dr. Arun Gaware and Dr. Chitra Morey delivered the vote of thanks. The program was attended by all professors, students and teaching staff of the college.