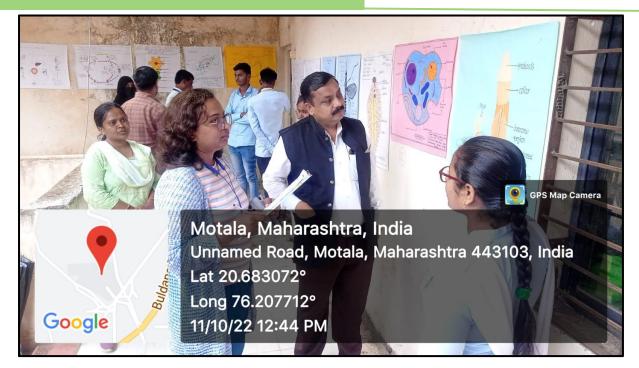

#### Date & Venue: 11/10/2022

The World Wildlife Week was celebrated by the Department of Zoology at Sri Shivaji College of Arts, Commerce and Science, Motala from October 1 to October 8. Rangoli and post competitions were organized for students during Wildlife Week. The said competition was organized under the guidance of Dr. Gajanan Jadhav, Principal of the college. Students of B.Sc part one, two and three of the college participated spontaneously in the said competition. In the introduction, Dr. Abhay Thakur, Head of Zoology Department, gave detailed information about the endangered species and the measures being taken to save them., Principal Dr. Gajanan Jadhav Sir said in his presidential address that seeing wildlife in the forest is a thrilling experience. For that, he suggested that the existence of wildlife and their companionship should be inculcated in the minds of the students right from the age.

The chief guest for the program Mrs. Neha Murkute Rang Forest Officer Motala challenged the students to become forest lovers and nature lovers. Neha Murkute madam evaluating the poster presentation and rangoli competition. Dr. Abhay Thakur prefaced the program, moderator Dr. Arun Gaware and Dr. Chitra Morey delivered the vote of thanks. The program was attended by all professors, students and teaching staff of the college.