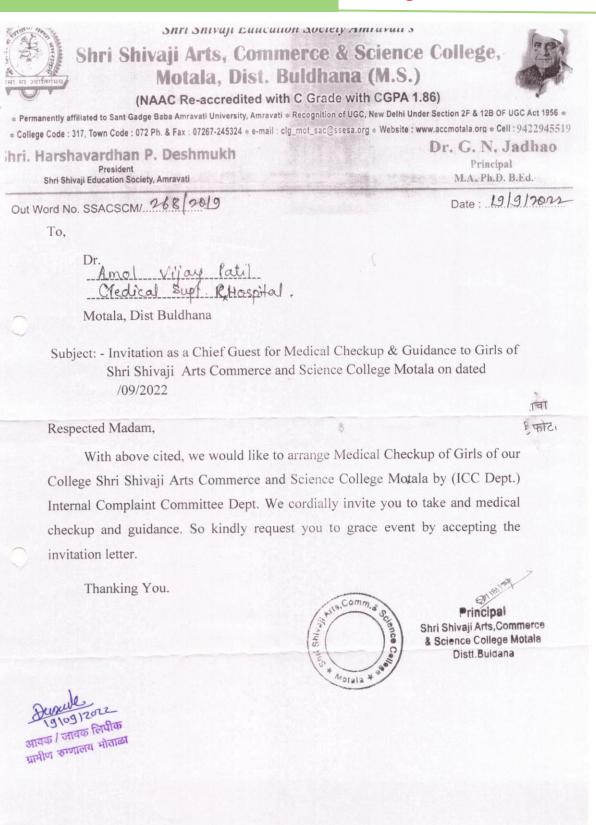

То

Principal

Shri Shivaji Arts Commerce and Science College,

Motala, Dist-Buldana

Subject-Application for the permission of Poster & Rangoli competition 2022-23

Applicant-Department of Zoology

Department of Zoology established the Zoological Society 2022-23.Zoological Society aim to promote leadership qualities among the students, the society organizes various activities like workshops, training programmes, guest lectures, and the vermicompost & apiculture project. Various other activities like poster and painting, On the occasion of World wildlife Week 2022 we arranged Poster and Rangoli Competition for the students. Please allow us and give the permission.

10/22

HOR of Zoology Shri Shivaji Arts, Commerce & Science Demeganitotahi, 205618gidana.

10/10/2022

Shri Shivaji Education Society Amravati's

Shri Shivaji Arts, Commerce and Science College, Motala, Dist. Buldana

**Department of Zoology** 

2022-2023

Date: 07/10/2022

Notice

All the B.Sc. I, II, and III year students of zoology are herewith inform that department of zoology has been organized Rangoli and poster competitions program on dated 11/10/2022 at 11.00 AM. Chief guest of the program Mrs. Neha Murkute madam RFO, Motala. It is very nice opportunity to all to participate in this competition. Interested students register your name in Zoology Department.