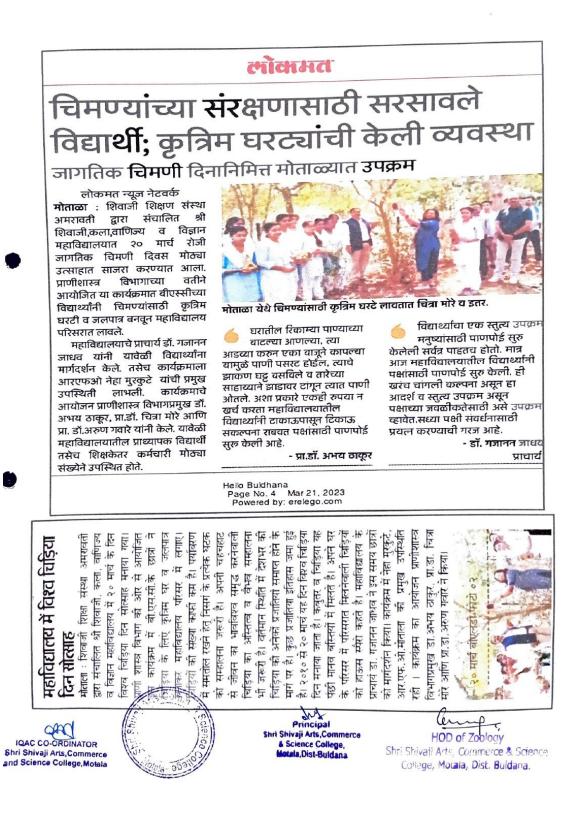

# जागतिक वन्यजीव सप्ताह साजरा

मोताळा, ११ ऑक्टोबर (गुड इव्हिनिंग सिटी) : स्थानिक श्री शिवाजी कला वाणिज्य व विज्ञान महाविद्यालय मोताळा येथे दिनांक एक ते आठ ऑक्टोबर या दरम्यान जागतिक वन्यजीव सप्ताह साजरा करण्यात आला, प्राणीशास्त्र

विभागामार्फत सदर सप्ताह साजरा करण्यात आला. वन्यजीव सप्ताह मध्ये विद्यार्थ्यांसाठी रांगोळी व पोस्टर स्पर्धा आयोजित करण्यात आल्या. महाविद्यालयाचे प्राचार्य डॉ.गजानन जाधव यांच्या मार्गदर्शनाखाली सदर स्पर्धा आयोजन करण्यात आली होती. महाविद्यालयातील बीएससी भाग एक दोन आणि तीन मधील विद्यार्थ्यांनी सदर स्पर्धेमध्ये उत्स्फूर्तपणे सहभाग घेतला. प्रास्ताविकातून प्राणीशास्त्र विभाग प्रमुख प्रा डॉ अभय ठाकूर यांनी लुप्त होत जाणाऱ्या प्रजातींची माहिती तसेच त्यांना वाचविण्यासाठी करण्यात येणाऱ्या उपाययोजनांची सखोल माहिती दिली.आपल्या अध्यक्षीय भाषणात प्राचार्य डॉ गजानन जाधव म्हणाले की, वन्यजीवांचे प्रत्यक्ष वनातील दर्शन ही एक रोमांचकारी अनुभूती असते, वन्यजीवांच्या साखळीमुळे वनांचे, पर्यावरणाचे रक्षण होऊन परिणामी मानवी जीवन सुखद व संपन्न होते. त्यासाठी वन्यजीवांचे अस्तित्व, त्यांचे सहचर्य याबाबी विद्यार्थी दशेप– ासूनच मनावर बिंबवायला हव्या, असे त्यांनी सुचविले. कार्यक्रमांसाठी प्रमुख अतिथी नेहा मुरकुटे परिक्षेत्र वन अधिकारी, मोताळा यांनी विद्यार्थ्यांना वन्यप्रेमी आणि निसर्गप्रेमी बना असे आव्हान केले .कार्यक्रमाचे प्रास्ताविक प्रा डॉ अभय ठाकूर, सुत्रसंचलन प्रा.डॉ.अरुण गवारे तर आभार प्रदर्शन प्रा.डॉ.चित्रा मोरे यांनी केले. कार्यक्रमाला महाविद्यालयातील प्राध्यापक विद्यार्थी तसेच शिक्षकेतर कर्मचारी उपस्थित होते.