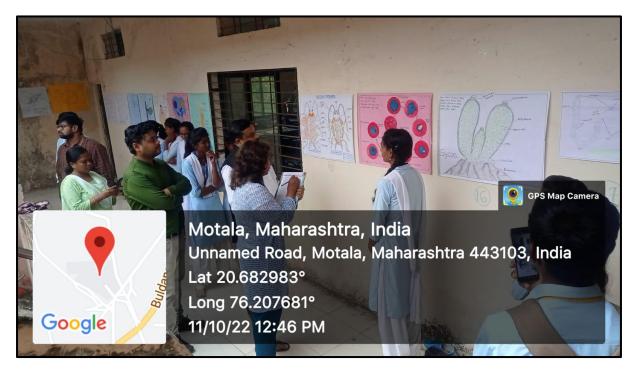

#### Date & Venue: 11/10/2022

The World Wildlife Week was celebrated by the Department of Zoology at Sri Shivaji College of Arts, Commerce and Science, Motala from October 1 to October 8. Rangoli and post competitions were organized for students during Wildlife Week. The said competition was organized under the guidance of Dr. Gajanan Jadhav, Principal of the college. Students of B.Sc part one, two and three of the college participated spontaneously in the said competition. In the introduction, Dr. Abhay Thakur, Head of Zoology Department, gave detailed information about the endangered species and the measures being taken to save them., Principal Dr. Gajanan Jadhav Sir said in his presidential address that seeing wildlife in the forest is a thrilling experience. For that, he suggested that the existence of wildlife and their companionship should be inculcated in the minds of the students right from the age.

The chief guest for the program Mrs. Neha Murkute Rang Forest Officer Motala challenged the students to become forest lovers and nature lovers. Neha Murkute madam evaluating the poster presentation and rangoli competition. Dr. Abhay Thakur prefaced the program, moderator Dr. Arun Gaware and Dr. Chitra Morey delivered the vote of thanks. The program was attended by all professors, students and teaching staff of the college.