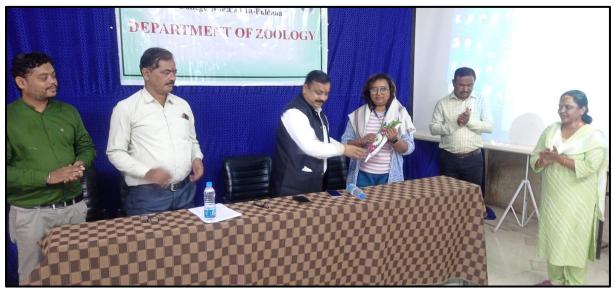

# QnM-5.1.3

Students are presenting the poster and interacting to examiner

Principal Dr. Jadhao Sir and Mrs. Murkute Madam evaluation the Competition

# QnM-5.1.3

Felicitation of winner student by Principal Dr. Jadhao sir giving certificate and Flowers

Felicitation of Guest of the program Mrs Neha Murkute, RFO, Motala