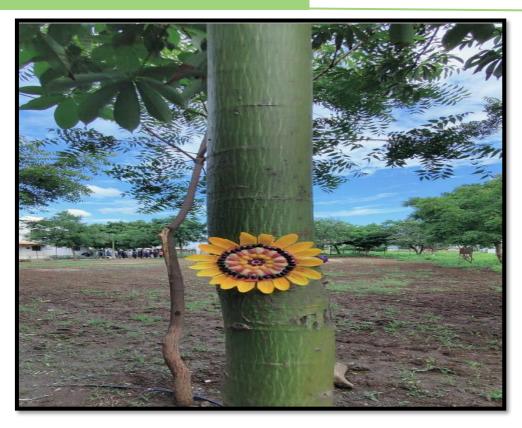

Participants have prepared Rakhi & participated in competition. First prize of this competition goes to Miss. Mohini Shelke B. Sc. III (CBZ), Second prize goes to Shweta Chahakar B. Sc. III (CBZ).

On 23<sup>rd</sup> August 2021 winners and teachers have celebrate Rakshabandhan by tying Rakhi to Trees in College Campus. On this occasion Principal of our college Respected Dr. G. N. Jadhao, Dr. S. W. Mamalkar, HOD Commerce, Prof. Purushottam Chate, Prof. Dhage, and Sunil Dabhade were present.

#### **Outcome of activity:**

- 1. Initiative to control pollution and plastic free environment by using eco-friendly material.
- 2. Students can expose their art and skill of Rakhi Preparation.

3. Student can connect with nature by tying Rakhi to the plants.