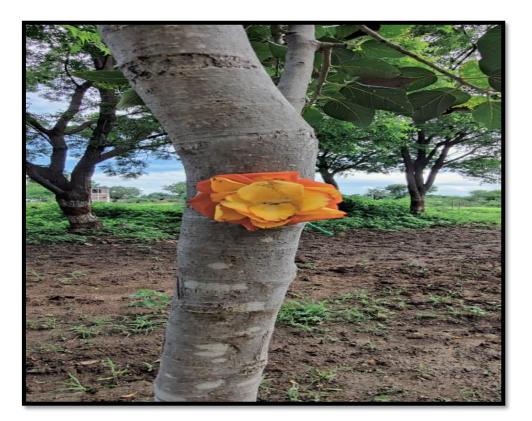

Participants have prepared Rakhi & participated in competition. First prize of this competition goes to Miss. Mohini Shelke B. Sc. III (CBZ), Second prize goes to Shweta Chahakar B. Sc. III (CBZ).

On 23<sup>rd</sup> August 2021 winners and teachers have celebrate Rakshabandhan by tying Rakhi to Trees in College Campus. On this occasion Principal of our college Respected Dr. G. N. Jadhao, Dr. S. W. Mamalkar, HOD Commerce, Prof. Purushottam Chate, Prof. Dhage, and Sunil Dabhade were present.

#### **Outcome of activity:**

- 1. Initiative to control pollution and plastic free environment by using eco-friendly material.
- 2. Students can expose their art and skill of Rakhi Preparation.

3. Student can connect with nature by tying Rakhi to the plants.