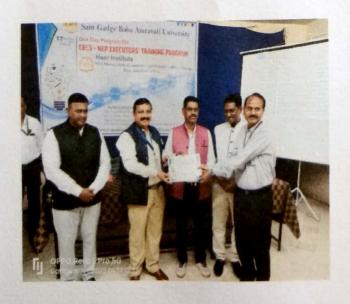

## Closing Ceremony and Certificate Distribution

The closing ceremony and certificate distribution was conducted in the presence of the chief guest. **Valedictory function** was the last among the events of the day in which the participants were presented with certificates. Prof. S.W. Mamalkar, Head, Dept. of Commerce delivered the vote of thanks. The program concluded with the National Anthem.

Prof. S.W. Mamalkar, Head, Dept. of Commerce proposing the vote of thanks.

Certificate distribution ceremony