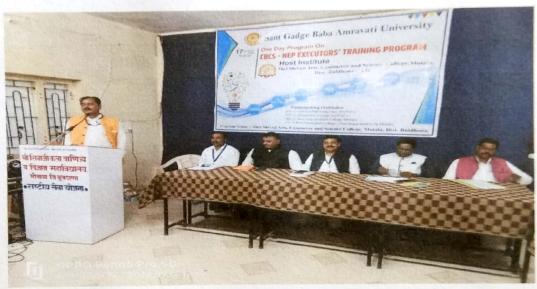

## Report of CBCS-NEP Executors' Training Programme

A One day programme on CBCS-NEP Executors' Training Programme was organized in Shri Shivaji Arts, Commerce and Science College, Motala, Dist. Buldana. A total of 60 teachers from various colleges attended the training. Major guests for the programme included Hon'ble speaker from Sant Gadge Baba Amravati University-Dr. Avinash Asnare who conducted the technical sessions. Among the other prominent attendees were the Principals of the participating institutes. Teachers from different institutes registered themselves for the training programme from 9:30 to 10:00 am.

## **Important Events:**

**First session** of the programme began with inauguration after which eminent personalities expressed their views in online mode. Those among the speakers were:

- 1. Dr. Vijaykumar Choube:-Pro-VC, SGBAU Introductory Speech
- 2. Shri Vikas Chandra Rastogi- Special Guest
- 3. Dr. Anil Sahastrabuddhe:- Special Guest
- 4. Shri Chandrakantdada Patil- Hon'ble Guest
- 5. Shri Bhagat Singh Koshyari- Special Guest
- 6. Prof. Dileep Malkhede- Hon'ble VC,SGBAU
- 7. Dr. Tushar Deshmukh- Hon'ble Registrar, SGBAU-Vote of thanks

#### Online Session

At 10.30 in the morning, the virtual broadcast of the main inaugural session was started with the university anthem at the convenor college.

- At the beginning of the program, Pro-Vice-Chancellor Dr. Vijayakumar Choubey Sant Gadge Baba Amravati University, Amravati in his welcome speech and introduction expressed the opinion that the government needs to cooperate for the success of CBCS.
- Special guest of the program Hon. Mr. Vikas Chandra Rastogi, Hon. Principal Secretary,
  Higher and Technical Education Department, State of Maharashtra while addressing the
  audience through a virtual session guided how NEP is necessary for students and society
  and nation.
- The chief guest of the program Mr. Chandrakantada Patil, Hon'ble Minister, Department of Higher and Technical Education, State of Maharashtra while addressing the audience said that it is necessary to give education of interest to the students and it should be useful in their life. Therefore, he gave the example of Gurukul method of education and expressed the opinion that students should get different knowledge under one roof.
- After that the special guest of the program His Excellency, Governor and Chancellor Hon.
   Mr. Bhagat Singh Koshyari, Raj Bhavan, State of Maharashtra addressed the audience.
- After that the chairman of the program Dr. Dilip Malkhede, Hon. The Vice-Chancellor, Sant Gadge Baba Amravati University, Amravati expressed the opinion that the CBCS children will turn to student studies and become self-reliant through the presidential guidance.
- Virtual session of the program thanks to Dr. Tushar Deshmukh, Chancellor Sant Gadge Baba Amravati University, Amravati. After that the convenor college stopped the virtual broadcast and started presenting the expert trainers.

## Guidance by the Technical Expert

- As directed by the University **Prof. Dr. Avinash Asnare** was present in our college as an expert trainer. The instructor was guided about the First Choice Based Credit System, Background of Curriculum Revision, Bloom's Learning Levels, POs, PSOs, Cos and Types of courses and their Philosophy and the questions of the attendees were answered.
- In the second session of the expert trainer, Ancillary Credit Courses, Project Dissertation ,DIY Do It Yourself, Types of Courses and their philosophy SWAYAM, MOOCS and Role and Introduction of Skill Component in CBCS were guided and the questions of the attendees were answered.
- In the third session of the expert trainer, guidance was given on Employability in UG and PG Programmes, Academic Bank of Credit and Conversion of Marks to Grades and the questions of the attendees were answered.