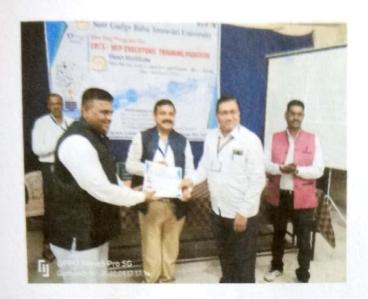

## Closing Ceremony and Certificate Distribution

The closing ceremony and certificate distribution was conducted in the presence of the chief guest. **Valedictory function** was the last among the events of the day in which the participants were presented with certificates. Prof. S.W. Mamalkar, Head, Dept. of Commerce delivered the vote of thanks. The program concluded with the National Anthem.

Prof. S.W. Mamalkar, Head, Dept. of Commerce proposing the vote of thanks.

Certificate distribution ceremony