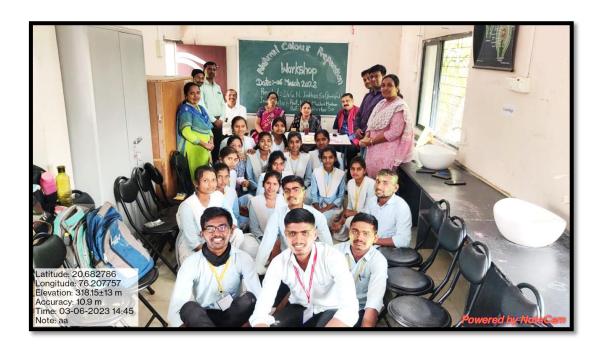

## Report of CBCS-NEP Executors' Training Programme

A One day programme on CBCS-NEP Executors' Training Programme was organized in Shri Shivaji Arts, Commerce and Science College, Motala, Dist. Buldana. A total of 60 teachers from various colleges attended the training. Major guests for the programme included Hon'ble speaker from Sant Gadge Baba Amravati University-Dr. Avinash Asnare who conducted the technical sessions. Among the other prominent attendees were the Principals of the participating institutes. Teachers from different institutes registered themselves for the training programme from 9:30 to 10:00 am.