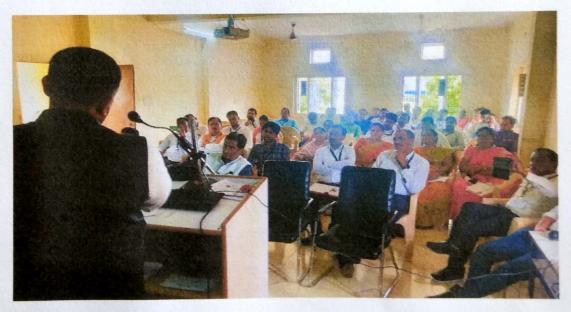

## Guidance by the Technical Expert

- As directed by the University **Prof. Dr. Avinash Asnare** was present in our college as an expert trainer. The instructor was guided about the First Choice Based Credit System, Background of Curriculum Revision, Bloom's Learning Levels, POs, PSOs, Cos and Types of courses and their Philosophy and the questions of the attendees were answered.
- In the second session of the expert trainer, Ancillary Credit Courses, Project Dissertation ,DIY Do It Yourself, Types of Courses and their philosophy SWAYAM, MOOCS and Role and Introduction of Skill Component in CBCS were guided and the questions of the attendees were answered.
- In the third session of the expert trainer, guidance was given on Employability in UG and PG Programmes, Academic Bank of Credit and Conversion of Marks to Grades and the questions of the attendees were answered.

Dr. Avinash Asnare being welcomed by Hon'ble Principal Dr. G.N. Jadhao while Dr. Meshram and Dr. Bathe look on.

Dr. Avinash Asnare guiding the participants in the technical sessions.

Participants listening to Dr. Asnare's talk.