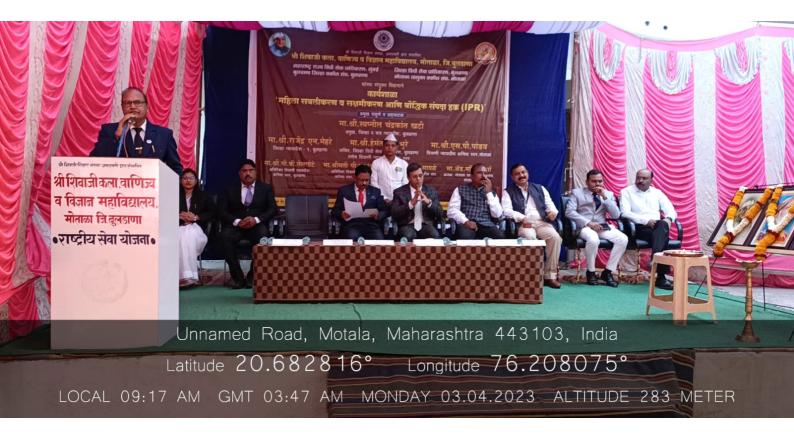

## Guidance by the Technical Expert

- As directed by the University **Prof. Dr. Avinash Asnare** was present in our college as an expert trainer. The instructor was guided about the First Choice Based Credit System, Background of Curriculum Revision, Bloom's Learning Levels, POs, PSOs, Cos and Types of courses and their Philosophy and the questions of the attendees were answered.
- In the second session of the expert trainer, Ancillary Credit Courses, Project Dissertation ,DIY Do It Yourself, Types of Courses and their philosophy SWAYAM, MOOCS and Role and Introduction of Skill Component in CBCS were guided and the questions of the attendees were answered.
- In the third session of the expert trainer, guidance was given on Employability in UG and PG Programmes, Academic Bank of Credit and Conversion of Marks to Grades and the questions of the attendees were answered.

Dr. Avinash Asnare being welcomed by Hon'ble Principal Dr. G.N. Jadhao while Dr. Meshram and Dr. Bathe look on.

Dr. Avinash Asnare guiding the participants in the technical sessions.

Participants listening to Dr. Asnare's talk.