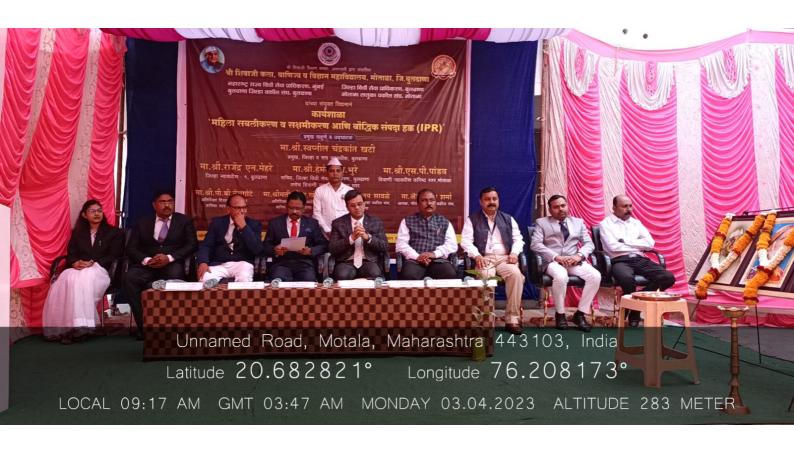

या कार्यक्रमाची सरकात विदयायीठ कारण्याम आली सदर कार्यक्रमास्या अध्यक्षस्थानी महाविद्यवालयाचे प्राचार्य हाँ गजानन आध्य होते. कार्यक्रमाचे प्रमुख मार्गदर्शक म्हणून मा हों. अविनाश असनारे लीहा संशालका सन गाहमें दावा अमरावती विद्यापीठ अमरावती तर कार्यक्रमात प्रमुख उपस्थिती म्हणून मा प्राचार्य हाँ अविनाश मेश्वाम राजे एकपती महाविदयालय धामणगाव बढे मा. प्राचार्य हाँ सुरेश बाठे शरद कला महाविदयालय बुलडाया हे लाभले होते.

त्यानंतर महाराष्ट्राचे उपम्ख्यमंत्री मा. मा. बी देवेंद्रजी कहणतीस यांचे उद्याटनीय सबोधन झाले. विशेष अतिथी म्हणून महामहिम राज्यवाल तथा कुलयती मा.श्री भगतिसहजी क्षेत्रवारी याचे संबोधन झाले. तसेव प्रमुख

अतिथी विशेष अतिथी यांनी ऑनलाईन प्रणालीदारे संबोधन केले. या कार्यशाकेत श्री चिवाजी कला , कणिज्य व विद्यान महाविद्यालय भोताळा , जिलामाता महाविद्यालय ब्लहाणा शरद कला महाविदयालयात ब्राञ्चणा , भी गजानन महाराज विज्ञान महाविदयास्य मोलाळा व राजे छत्रपती महाविदयालय धामणगांव बदे व व्यवस्थापनाचे प्रतिनिक्षी यांनी सहभाग नॉदविटा होता. सदर कार्यक्रमाचे सुत्रसंचाटन प्रा. पुरुषोत्तम वाटे वानी प्रश्लाविक प्रा. अविनाक मेहेरकर यांनी तर आभार प्रदर्शन प्रा. डॉ. सुनित मामलकर कानी केले. वार्यक्रमाची सांगता राष्ट्रगीताने करणवात जाली