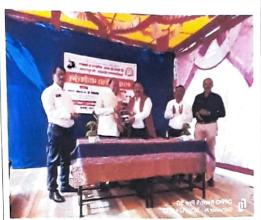

Dr. Avinash Asnare being welcomed by Hon'ble Principal Dr. G.N. Jadhao while Dr. Meshram and Dr. Bathe look on.

Dr. Avinash Asnare guiding the participants in the technical sessions.

Participants listening to Dr. Asnare's talk.

## **Panel Discussion**

A panel discussion was conducted in an open discussion session. Principal Dr. G.N. Jadhao, Principal Dr. Suresh Bathe, Principal Dr. Avinash Meshram, and expert trainer Prof. Dr. Avinash Asnare participated in the discussion and answered the questions of the attendees.