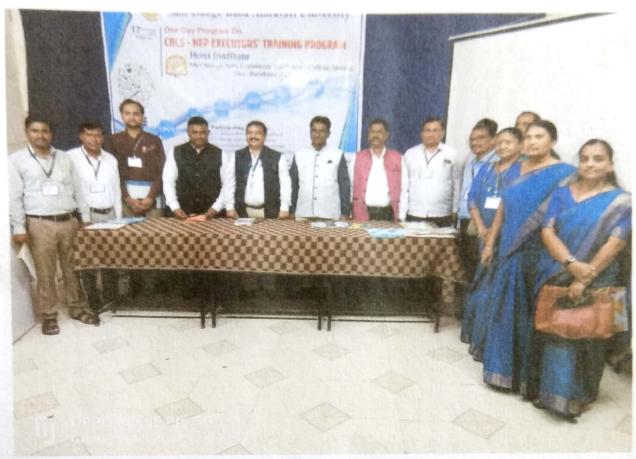

## **Panel Discussion**

A panel discussion was conducted in an open discussion session. Principal Dr. G.N. Jadhao, Principal Dr. Suresh Bathe, Principal Dr. Avinash Meshram, and expert trainer Prof. Dr. Avinash Asnare participated in the discussion and answered the questions of the attendees.