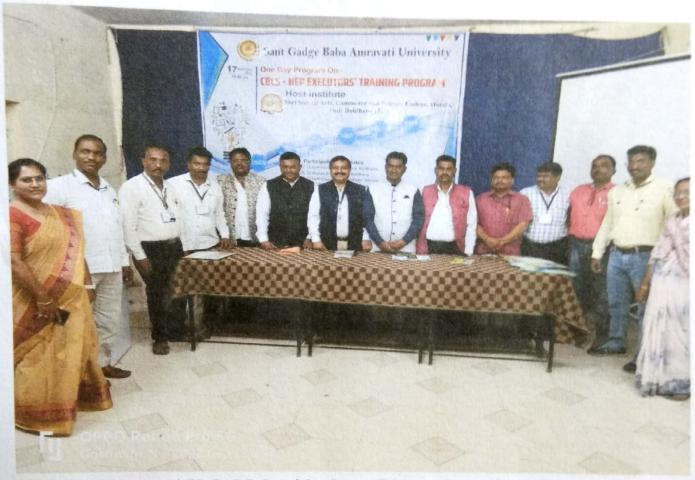

## Report of CBCS-NEP Executors' Training Programme

A One day programme on CBCS-NEP Executors' Training Programme was organized in Shri Shivaji Arts, Commerce and Science College, Motala, Dist. Buldana. A total of 60 teachers from various colleges attended the training. Major guests for the programme included Hon'ble speaker from Sant Gadge Baba Amravati University-Dr. Avinash Asnare who conducted the technical sessions. Among the other prominent attendees were the Principals of the participating institutes. Teachers from different institutes registered themselves for the training programme from 9:30 to 10:00 am.

## Name of the Principal

Dr. G.N. Jadhao

Capt. Dr. Prashant Kothe

Dr. Avinash Meshram

Dr. Suresh Bathe

Incharge: Prof. Varkhede

## **Important Events:**

**First session** of the programme began with inauguration after which eminent personalities expressed their views in online mode. Those among the speakers were:

- 1. Dr. Vijaykumar Choube:-Pro-VC, SGBAU Introductory Speech
- 2. Shri Vikas Chandra Rastogi- Special Guest
- 3. Dr. Anil Sahastrabuddhe:- Special Guest
- 4. Shri Chandrakantdada Patil- Hon'ble Guest
- 5. Shri Bhagat Singh Koshyari- Special Guest
- 6. Prof. Dileep Malkhede- Hon'ble VC,SGBAU
- 7. Dr. Tushar Deshmukh- Hon'ble Registrar, SGBAU-Vote of thanks

## **Panel Discussion**

A panel discussion was conducted in an open discussion session. Principal Dr. G.N. Jadhao, Principal Dr. Suresh Bathe, Principal Dr. Avinash Meshram, and expert trainer Prof. Dr. Avinash Asnare participated in the discussion and answered the questions of the attendees.