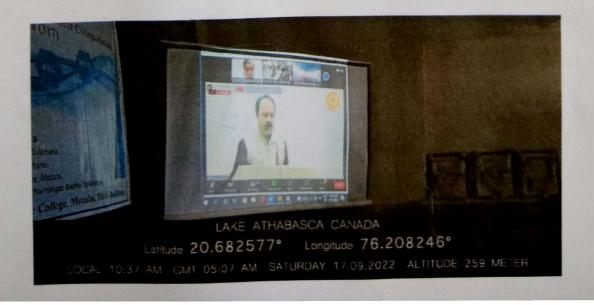

#### Online Session

At 10.30 in the morning, the virtual broadcast of the main inaugural session was started with the university anthem at the convenor college.

- At the beginning of the program, Pro-Vice-Chancellor Dr. Vijayakumar Choubey Sant Gadge Baba Amravati University, Amravati in his welcome speech and introduction expressed the opinion that the government needs to cooperate for the success of CBCS.
- Special guest of the program Hon. Mr. Vikas Chandra Rastogi, Hon. Principal Secretary,
  Higher and Technical Education Department, State of Maharashtra while addressing the
  audience through a virtual session guided how NEP is necessary for students and society
  and nation.
- The chief guest of the program Mr. Chandrakantada Patil, Hon'ble Minister, Department of Higher and Technical Education, State of Maharashtra while addressing the audience said that it is necessary to give education of interest to the students and it should be useful in their life. Therefore, he gave the example of Gurukul method of education and expressed the opinion that students should get different knowledge under one roof.
- After that the special guest of the program His Excellency, Governor and Chancellor Hon.
   Mr. Bhagat Singh Koshyari, Raj Bhavan, State of Maharashtra addressed the audience.
- After that the chairman of the program Dr. Dilip Malkhede, Hon. The Vice-Chancellor, Sant Gadge Baba Amravati University, Amravati expressed the opinion that the CBCS children will turn to student studies and become self-reliant through the presidential guidance.
- Virtual session of the program thanks to Dr. Tushar Deshmukh, Chancellor Sant Gadge Baba Amravati University, Amravati. After that the convenor college stopped the virtual broadcast and started presenting the expert trainers.

## Guidance by the Technical Expert

- As directed by the University **Prof. Dr. Avinash Asnare** was present in our college as an expert trainer. The instructor was guided about the First Choice Based Credit System, Background of Curriculum Revision, Bloom's Learning Levels, POs, PSOs, Cos and Types of courses and their Philosophy and the questions of the attendees were answered.
- In the second session of the expert trainer, Ancillary Credit Courses, Project Dissertation ,DIY Do It Yourself, Types of Courses and their philosophy SWAYAM, MOOCS and Role and Introduction of Skill Component in CBCS were guided and the questions of the attendees were answered.
- In the third session of the expert trainer, guidance was given on Employability in UG and PG Programmes, Academic Bank of Credit and Conversion of Marks to Grades and the questions of the attendees were answered.