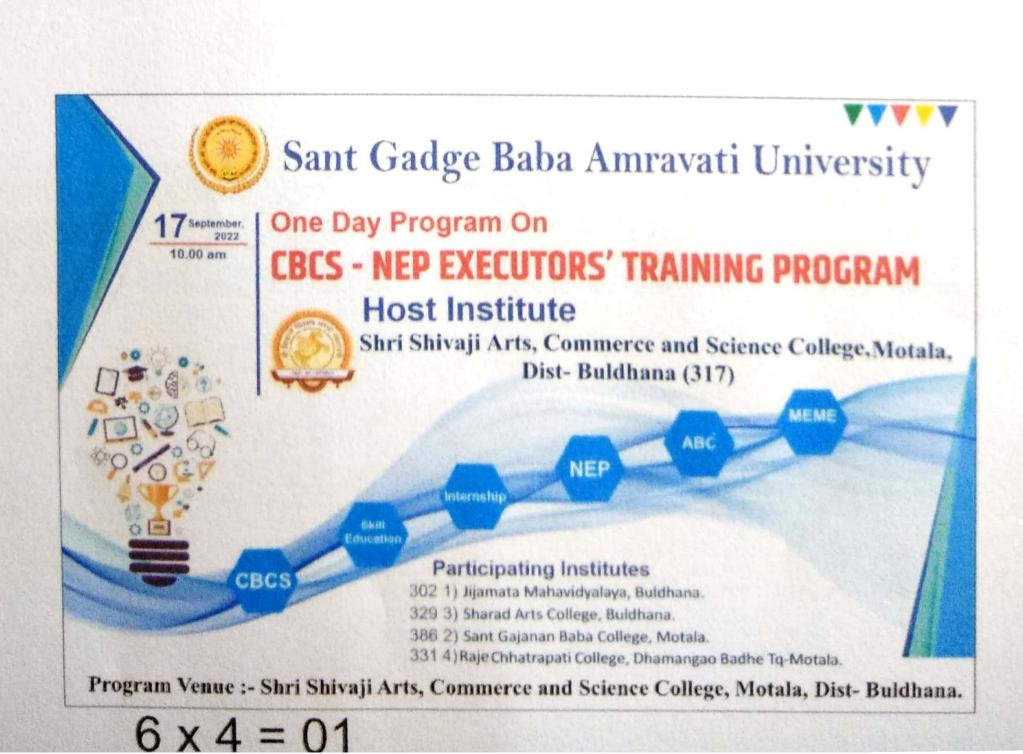

## Report of CBCS-NEP Executors' Training Programme

A One day programme on CBCS-NEP Executors' Training Programme was organized in Shri Shivaji Arts, Commerce and Science College, Motala, Dist. Buldana. A total of 60 teachers from various colleges attended the training. Major guests for the programme included Hon'ble speaker from Sant Gadge Baba Amravati University-Dr. Avinash Asnare who conducted the technical sessions. Among the other prominent attendees were the Principals of the participating institutes. Teachers from different institutes registered themselves for the training programme from 9:30 to 10:00 am.

#### 2. Jijamata Mahavidyala, Buldana

- Raje Chhatrapati Mahavidyalaya, Dhamangaon Badhe
- 4. Arts College, Buldana
- 5. Sant Gajanan Baba Mahavidyalaya

## पसंतीवर आधारित श्रेयांक पद्धती CBCS विषयावर एकदिवसीय कार्यशाळा संपन

क्षेत्रामध्ये नतीन जीकणिक धोरण २०२० थी अमलबजावणी होऊ धातली आहे.या द्विटकोनातून संत गाडगे बाबा अमरावती विद्यापीठातील सर्वच भारता विषयातील अध्यासकमात पसंती वर आधारित श्रेयांक यद्धतीचा अवलंब करण्यास स्रावात ज्ञाती असून या पढ़तीतीत विविध आयामांवर अधयावत माहिती मिजावी या दृष्टिकोमातून महाविद्यालयाचे प्राचार्य शिक्षक ,घड्याळी सारिकाच माणे शिकविणारे शिवाक महाविद्यालय व्यवस्थापनाचे प्रतिनिक्ती इत्यादी सर्व घटवंकरिता श्री शिवाजी करण वाणिज्य व विकास महाविद्याख्यात आज १७ सप्टेंबर रोजी प्रसंतीवर आधारित वैद्याक पद्धती या विषयावर एकदिवसीय कार्यकाळा संपन्न झाली