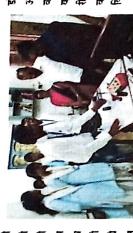

## Guidance by the Technical Expert

- As directed by the University **Prof. Dr. Avinash Asnare** was present in our college as an expert trainer. The instructor was guided about the First Choice Based Credit System, Background of Curriculum Revision, Bloom's Learning Levels, POs, PSOs, Cos and Types of courses and their Philosophy and the questions of the attendees were answered.
- In the second session of the expert trainer, Ancillary Credit Courses, Project Dissertation ,DIY Do It Yourself, Types of Courses and their philosophy SWAYAM, MOOCS and Role and Introduction of Skill Component in CBCS were guided and the questions of the attendees were answered.
- In the third session of the expert trainer, guidance was given on Employability in UG and PG Programmes, Academic Bank of Credit and Conversion of Marks to Grades and the questions of the attendees were answered.

Dr. Avinash Asnare being welcomed by Hon'ble Principal Dr. G.N. Jadhao while Dr. Meshram and Dr. Bathe look on.

Dr. Avinash Asnare guiding the participants in the technical sessions.

Participants listening to Dr. Asnare's talk.

## **Panel Discussion**

A panel discussion was conducted in an open discussion session. Principal Dr. G.N. Jadhao, Principal Dr. Suresh Bathe, Principal Dr. Avinash Meshram, and expert trainer Prof. Dr. Avinash Asnare participated in the discussion and answered the questions of the attendees.