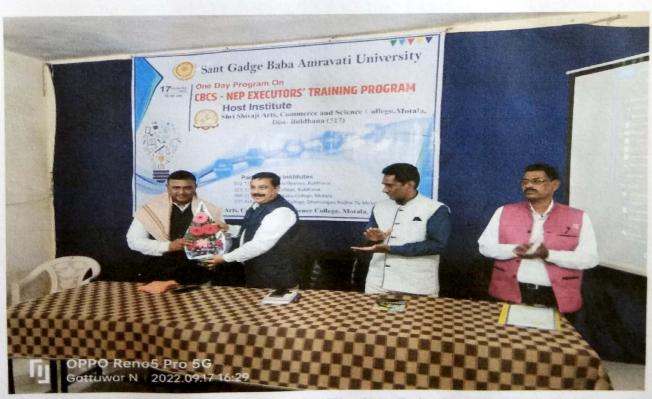

## Report of CBCS-NEP Executors' Training Programme

A One day programme on CBCS-NEP Executors' Training Programme was organized in Shri Shivaji Arts, Commerce and Science College, Motala, Dist. Buldana. A total of 60 teachers from various colleges attended the training. Major guests for the programme included Hon'ble speaker from Sant Gadge Baba Amravati University-Dr. Avinash Asnare who conducted the technical sessions. Among the other prominent attendees were the Principals of the participating institutes. Teachers from different institutes registered themselves for the training programme from 9:30 to 10:00 am.

या कार्यक्रमाची सरकात विदयायीठ कारण्याम आली सदर कार्यक्रमास्या अध्यक्षस्थानी महाविद्यवालयाचे प्राचार्य हाँ गजानन आध्य होते. कार्यक्रमाचे प्रमुख मार्गदर्शक म्हणून मा हों. अविनाश असनारे लीहा संशालका सन गाहमें दावा अमरावती विद्यापीठ अमरावती तर कार्यक्रमात प्रमुख उपस्थिती म्हणून मा प्राचार्य हाँ अविनाश मेश्वाम राजे एकपती महाविदयालय धामणगाव बढे मा. प्राचार्य हाँ सुरेश बाठे शरद कला महाविदयालय बुलडाया हे लाभले होते.