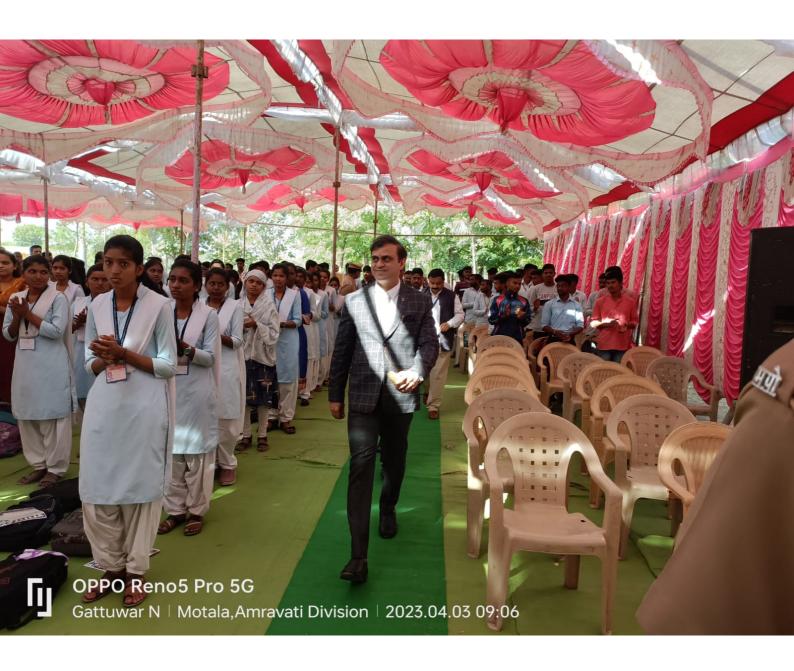

## Report of CBCS-NEP Executors' Training Programme

A One day programme on CBCS-NEP Executors' Training Programme was organized in Shri Shivaji Arts, Commerce and Science College, Motala, Dist. Buldana. A total of 60 teachers from various colleges attended the training. Major guests for the programme included Hon'ble speaker from Sant Gadge Baba Amravati University-Dr. Avinash Asnare who conducted the technical sessions. Among the other prominent attendees were the Principals of the participating institutes. Teachers from different institutes registered themselves for the training programme from 9:30 to 10:00 am.

## **Important Events:**

**First session** of the programme began with inauguration after which eminent personalities expressed their views in online mode. Those among the speakers were:

- 1. Dr. Vijaykumar Choube:-Pro-VC, SGBAU Introductory Speech
- 2. Shri Vikas Chandra Rastogi- Special Guest
- 3. Dr. Anil Sahastrabuddhe:- Special Guest
- 4. Shri Chandrakantdada Patil- Hon'ble Guest
- 5. Shri Bhagat Singh Koshyari- Special Guest
- 6. Prof. Dileep Malkhede- Hon'ble VC,SGBAU
- 7. Dr. Tushar Deshmukh- Hon'ble Registrar, SGBAU-Vote of thanks