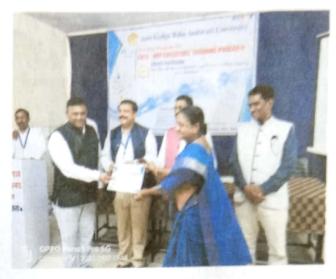

## Closing Ceremony and Certificate Distribution

The closing ceremony and certificate distribution was conducted in the presence of the chief guest. **Valedictory function** was the last among the events of the day in which the participants were presented with certificates. Prof. S.W. Mamalkar, Head, Dept. of Commerce delivered the vote of thanks. The program concluded with the National Anthem.

Prof. S.W. Mamalkar, Head, Dept. of Commerce proposing the vote of thanks.

Certificate distribution ceremony