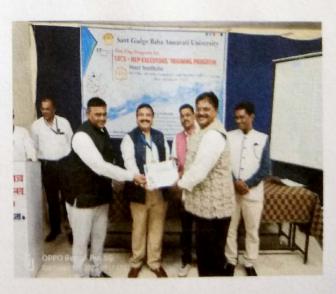

## Closing Ceremony and Certificate Distribution

The closing ceremony and certificate distribution was conducted in the presence of the chief guest. **Valedictory function** was the last among the events of the day in which the participants were presented with certificates. Prof. S.W. Mamalkar, Head, Dept. of Commerce delivered the vote of thanks. The program concluded with the National Anthem.

Prof. S.W. Mamalkar, Head, Dept. of Commerce proposing the vote of thanks.

Certificate distribution ceremony