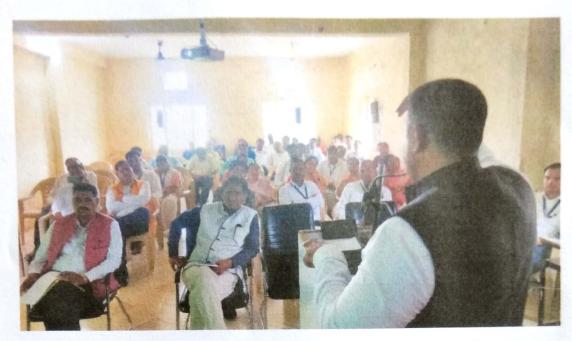

## Guidance by the Technical Expert

- As directed by the University **Prof. Dr. Avinash Asnare** was present in our college as an expert trainer. The instructor was guided about the First Choice Based Credit System, Background of Curriculum Revision, Bloom's Learning Levels, POs, PSOs, Cos and Types of courses and their Philosophy and the questions of the attendees were answered.
- In the second session of the expert trainer, Ancillary Credit Courses, Project Dissertation ,DIY Do It Yourself, Types of Courses and their philosophy SWAYAM, MOOCS and Role and Introduction of Skill Component in CBCS were guided and the questions of the attendees were answered.
- In the third session of the expert trainer, guidance was given on Employability in UG and PG Programmes, Academic Bank of Credit and Conversion of Marks to Grades and the questions of the attendees were answered.

Dr. Avinash Asnare being welcomed by Hon'ble Principal Dr. G.N. Jadhao while Dr. Meshram and Dr. Bathe look on.

Dr. Avinash Asnare guiding the participants in the technical sessions.

Participants listening to Dr. Asnare's talk.