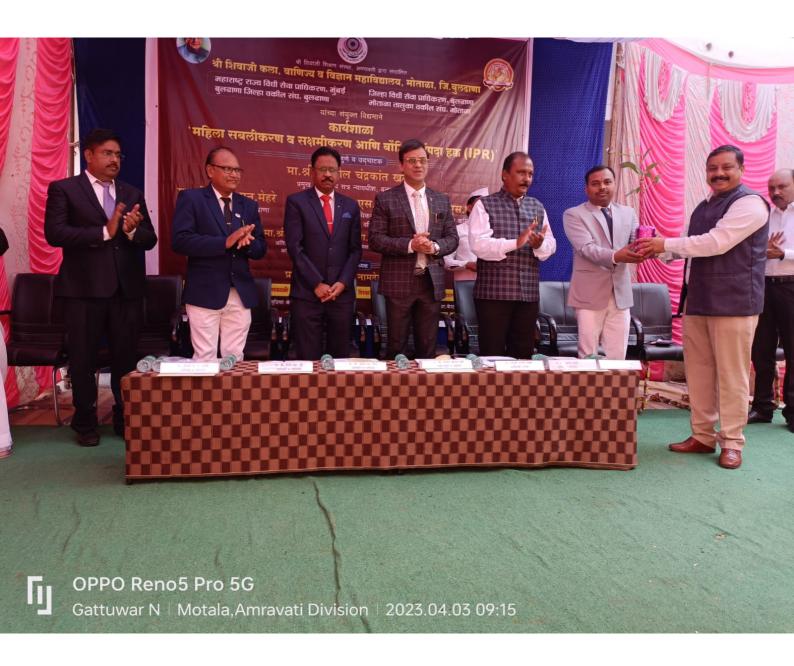

## **Panel Discussion**

A panel discussion was conducted in an open discussion session. Principal Dr. G.N. Jadhao, Principal Dr. Suresh Bathe, Principal Dr. Avinash Meshram, and expert trainer Prof. Dr. Avinash Asnare participated in the discussion and answered the questions of the attendees.

या कार्यक्रमाची सरकात विदयायीठ कारण्याम आली सदर कार्यक्रमास्या अध्यक्षस्थानी महाविद्यवालयाचे प्राचार्य हाँ गजानन आध्य होते. कार्यक्रमाचे प्रमुख मार्गदर्शक म्हणून मा हों. अविनाश असनारे लीहा संशालका सन गाहमें दावा अमरावती विद्यापीठ अमरावती तर कार्यक्रमात प्रमुख उपस्थिती म्हणून मा प्राचार्य हाँ अविनाश मेश्वाम राजे एकपती महाविदयालय धामणगाव बढे मा. प्राचार्य हाँ सुरेश बाठे शरद कला महाविदयालय बुलडाया हे लाभले होते.