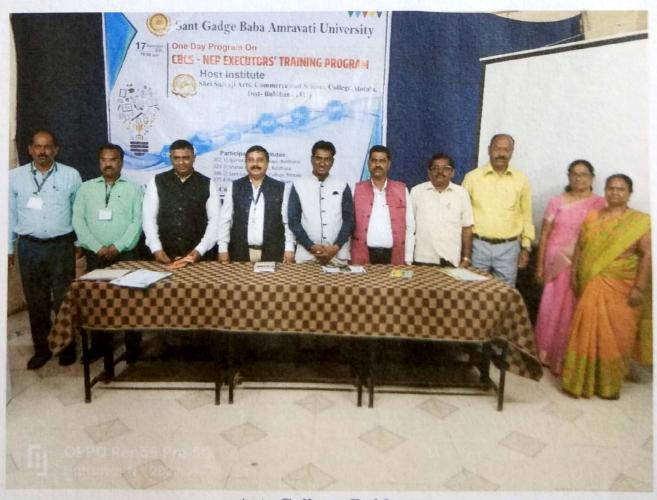

## Guidance by the Technical Expert

- As directed by the University **Prof. Dr. Avinash Asnare** was present in our college as an expert trainer. The instructor was guided about the First Choice Based Credit System, Background of Curriculum Revision, Bloom's Learning Levels, POs, PSOs, Cos and Types of courses and their Philosophy and the questions of the attendees were answered.
- In the second session of the expert trainer, Ancillary Credit Courses, Project Dissertation ,DIY Do It Yourself, Types of Courses and their philosophy SWAYAM, MOOCS and Role and Introduction of Skill Component in CBCS were guided and the questions of the attendees were answered.
- In the third session of the expert trainer, guidance was given on Employability in UG and PG Programmes, Academic Bank of Credit and Conversion of Marks to Grades and the questions of the attendees were answered.

Dr. Avinash Asnare being welcomed by Hon'ble Principal Dr. G.N. Jadhao while Dr. Meshram and Dr. Bathe look on.

Dr. Avinash Asnare guiding the participants in the technical sessions.

Participants listening to Dr. Asnare's talk.