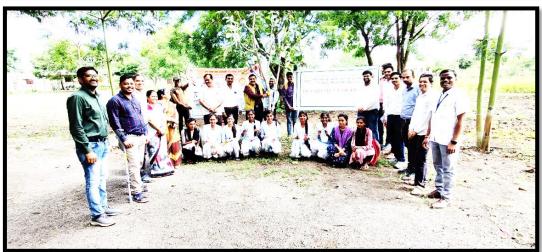

Participants have prepared Rakhi & participated in competition. First prize of this competition goes to Miss. Mohini Shelke B. Sc. III (CBZ), Second prize goes to Shweta Chahakar B. Sc. III (CBZ).

On 23<sup>rd</sup> August 2021 winners and teachers have celebrate Rakshabandhan by tying Rakhi to Trees in College Campus. On this occasion Principal of our college Respected Dr. G. N. Jadhao, Dr. S. W. Mamalkar, HOD Commerce, Prof. Purushottam Chate, Prof. Dhage, and Sunil Dabhade were present.