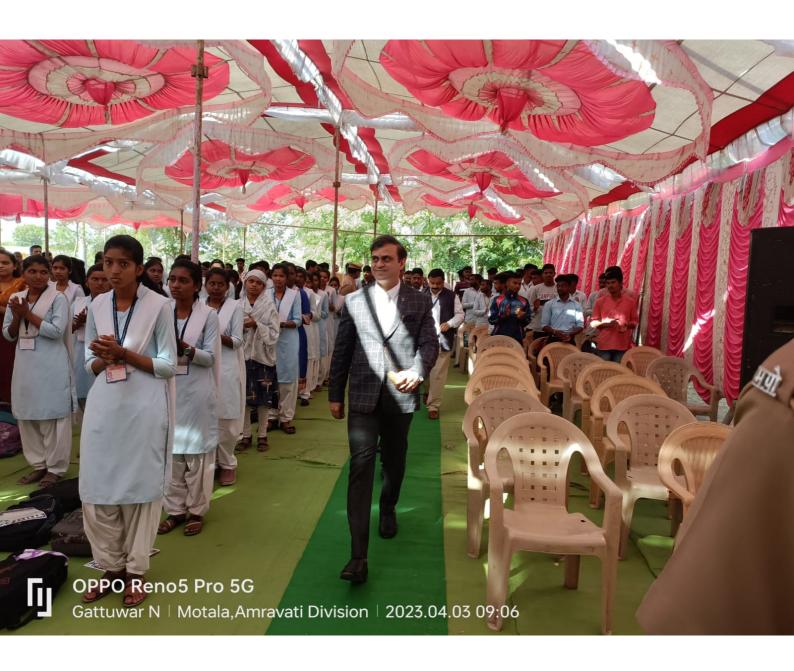

# 3.2.1 Institution has created an ecosystem for innovations and has initiatives for creation and transfer of knowledge

For the creation and transfer of knowledge institute takes initiatives through different activities such as ecofriendly rakhi competition, ecofriendly color preparation, workshop on women empowerment and Intellectual property rights.

Workshop on IPR gives an idea about intellectual property, patents, copyrights, trademarks etc. Overall ecosystem of institute is always plays an important role for the holistic development for the students.