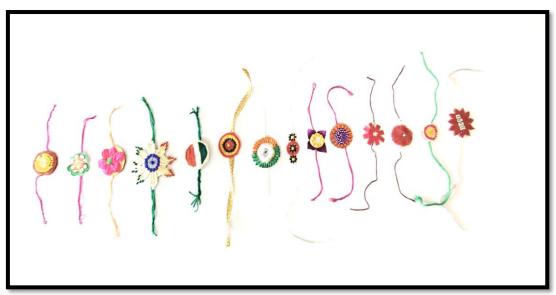

#### **Description of Activity:**

On the occasion of 'Raksha-Bandhan' College level 'Eco-friendly Rakhi Competition' was organized by Department of Botany on 10 August 2022 (Wednesday), at Department of Botany and final result was declared. Total 23 participants were participated in this Competition. Rules & Regulations for this competition were as follows-

Participants have prepared Rakhi & participated in competition. First prize of this competition goes to Miss. Mohini Shelke B. Sc. III (CBZ), Second prize goes to Shweta Chahakar B. Sc. III (CBZ).

On 23<sup>rd</sup> August 2021 winners and teachers have celebrate Rakshabandhan by tying Rakhi to Trees in College Campus. On this occasion Principal of our college Respected Dr. G. N. Jadhao, Dr. S. W. Mamalkar, HOD Commerce, Prof. Purushottam Chate, Prof. Dhage, and Sunil Dabhade were present.

#### Outcome of activity:

- 1. Initiative to control pollution and plastic free environment by using eco-friendly material.
- 2. Students can expose their art and skill of Rakhi Preparation.
- 3. Student can connect with nature by tying Rakhi to the plants.