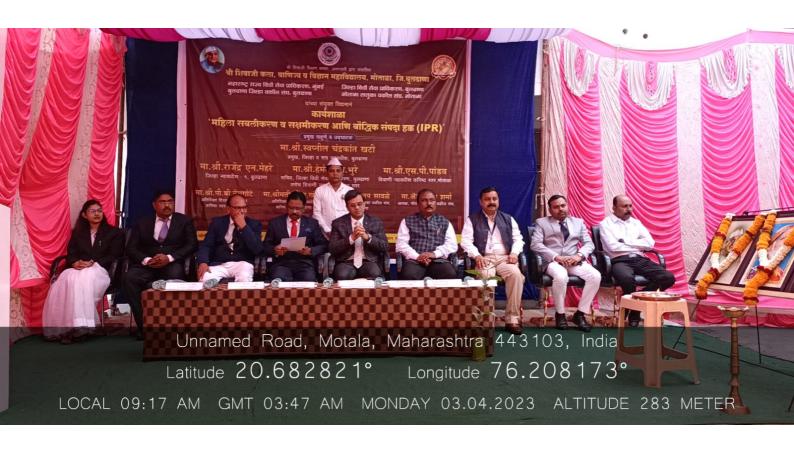

# 3.2.1 Institution has created an ecosystem for innovations and has initiatives for creation and transfer of knowledge

For the creation and transfer of knowledge institute takes initiatives through different activities such as ecofriendly rakhi competition, ecofriendly color preparation, workshop on women empowerment and Intellectual property rights.

Workshop on IPR gives an idea about intellectual property, patents, copyrights, trademarks etc. Overall ecosystem of institute is always plays an important role for the holistic development for the students.