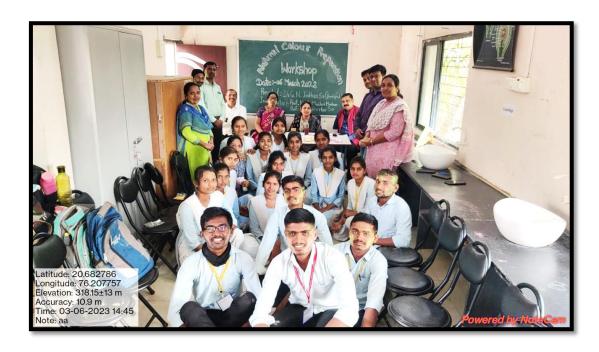

#### **Event Description:**

Under the guidance of Principal Dr. Gajanan Jadhav, a one-day Ecofriendly color preparation workshop was organized on 6 March 2023 (Monday) at Department of Botany, Shri Shivaji Arts, Commerce and Science, College Motala. The program was organized in collaboration with Nature Club. The workshop was presided over by Principal Dr. Gajanan Jadhav. Workshop was inaugurated by Prof. Sunil Mamalkar and Prof. Nanda Masker, Prof. Dinesh Dhage, Dr. Supriya Behere (HOD Physics) and I. Q. A. C. Coordinator Prof. Meherkar was present in workshop.

On this occasion, Tehsildar of Motala Tehsil Mrs. Dr. Sarika Bhagat visited and guided the students. The color prepared in the workshop was gifted to all the dignitaries present in workshop. Prof. Sunil Mamalkar, chief guest of workshop expressed the opinion that using eco-friendly colors is the need of the time considering the side effects of artificial colors. Principal Dr. Gajanan Jadhav appealed to use environmentally friendly colors on this occasion. The coordinator of the workshop is Dr. Pravin Theng, Head of Department of Botany and Organizing Secretary Prof. Shubham Sakhare. Prof. Dr. Abhay Thakur, Prof. Chitra More, Prof. Bhaskar Bhise, Prof. Pratik Gaiki, Prof. Parag Brahmankar, Prof. Vishnu Bhagile, non-teaching staff and students were present in large numbers.

No. of Participants: 30