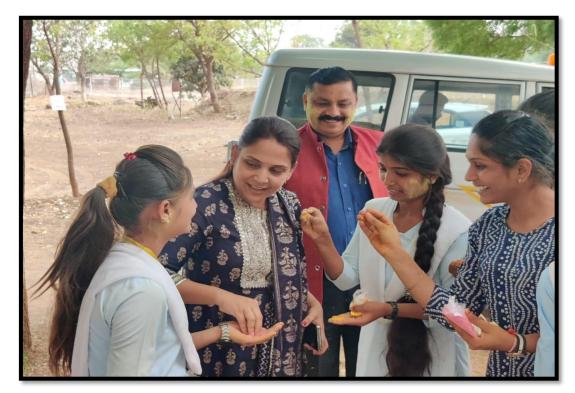

Artificial colors are widely used in the festival of Dhulivandan. This color is harmful to our health and in turn to nature. Therefore, the objective of the workshop was to create awareness among the students and make them business oriented by training them in the production of eco- friendly colors. In the workshop, dry and wet colors were prepared to complement the natural environment using leaves and flowers of plants such as Palas, Beetroot, Turmeric Spinach, Corn Flour. flower etc.

On this occasion, Tehsildar of Motala Tehsil Mrs. Dr. Sarika Bhagat visited and guided the students. The color prepared in the workshop was gifted to all the dignitaries present in workshop. Prof. Sunil Mamalkar, chief guest of workshop expressed the opinion that using eco-friendly colors is the need of the time considering the side effects of artificial colors. Principal Dr. Gajanan Jadhav appealed to use environmentally friendly colors on this occasion. The coordinator of the workshop is Dr. Pravin Theng, Head of Department of Botany and Organizing Secretary Prof. Shubham Sakhare. Prof. Dr. Abhay Thakur, Prof. Chitra More, Prof. Bhaskar Bhise, Prof. Pratik Gaiki, Prof. Parag Brahmankar, Prof. Vishnu Bhagile, non-teaching staff and students were present in large numbers.