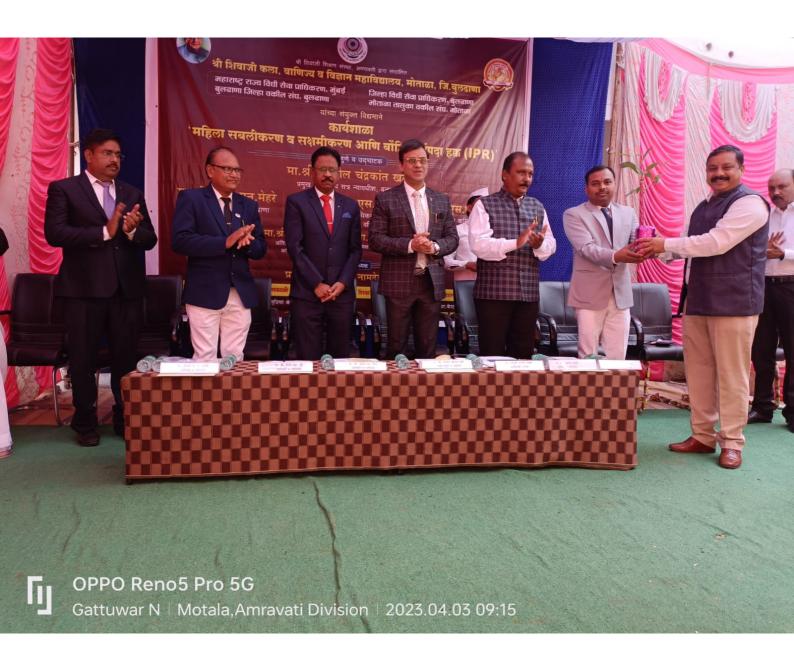

# 3.2.1 Institution has created an ecosystem for innovations and has initiatives for creation and transfer of knowledge

For the creation and transfer of knowledge institute takes initiatives through different activities such as ecofriendly rakhi competition, ecofriendly color preparation, workshop on women empowerment and Intellectual property rights.

Workshop on IPR gives an idea about intellectual property, patents, copyrights, trademarks etc. Overall ecosystem of institute is always plays an important role for the holistic development for the students.