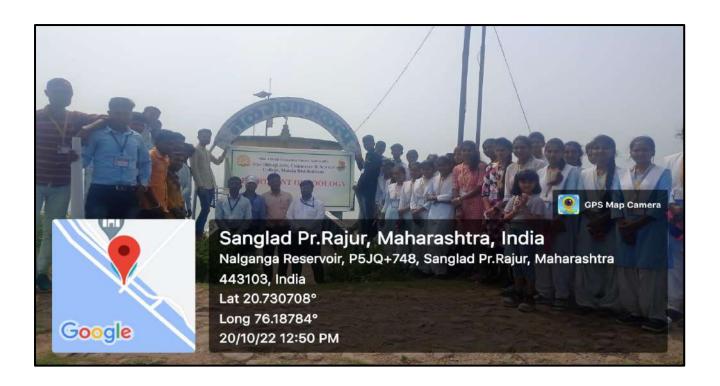

Visit at Nalganga Dam at Motala

Visit of Zoology students at Sanglad nursery with teacher of Zoology, Botany, Forest officer Mr. Rajput sir and Principal Dr. G.N. Jadhao Sir

### **Excursion tour at Sanglad Nursery**

### **Introduction:**

First of all, we are very much gratified and extend our sincere thanks and immense pleasure for our respected Hon'ble Principal Dr. G. N. Jadhao for granted the permission for **One Day Excursion tour at Sanglad Nursery.** Mr. Thorat RFO, Social Forestry, Motala giving permission to visit Sanglad nursery. The excursion tour was organised by Department of Botany, Shri Shivaji Arts, Commerce & Science College, Motala Dist.-Buldana (M.S.) on dated 20 October 2022.