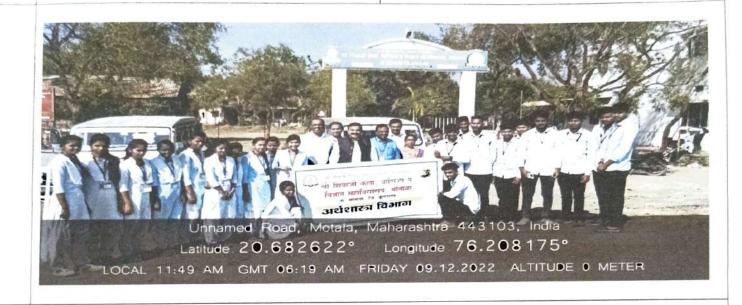

### Department of Physics

Permission Letter

To,

The Principal,

Shri Shivaji Arts, Commerce & Science College, Motala, Dist. Buldana

Subject: Request of permission for excursion at Nalganga Dam on October 20, 2022.

Respected Sir,

Our department of physics, wishes to take the students of the college opting physics subject for one-day excursion at the Nalganga dam to study the physical parameters at that site. This will enhance students' comprehension in various aspects. Requesting you to grant permission for the excursion.

### **Program Report**

|                               | 1 Togram Report                                                                                                                                                                                               |
|-------------------------------|---------------------------------------------------------------------------------------------------------------------------------------------------------------------------------------------------------------|
| Name Of<br>Program            | Excursion                                                                                                                                                                                                     |
| Conducting Dept.              | Physics                                                                                                                                                                                                       |
| Date                          | 20/10/2022                                                                                                                                                                                                    |
| Description                   | The Department of Physics organized a excursion at Nalganga Dam, Motala on 20 <sup>th</sup> October 2022. Students measured various physical parameters like pressure, humidity and temperature of the place. |
| No. of<br>Students<br>present | 34                                                                                                                                                                                                            |
| Program<br>Outcomes           | Many students visited the place for the first time. This made their understanding of the subject and also the difference in the parameters in the city. They also saw the dam and got to know its details.    |
| Photograph                    | Buldana Nalganga Dam, Maharashtra, India PSGX+3GC, Buldana, Maharashtra 443103, India Lat 20.725348° Long 76.197752° 20/10/22 12:20 PM GMT +05:30                                                             |