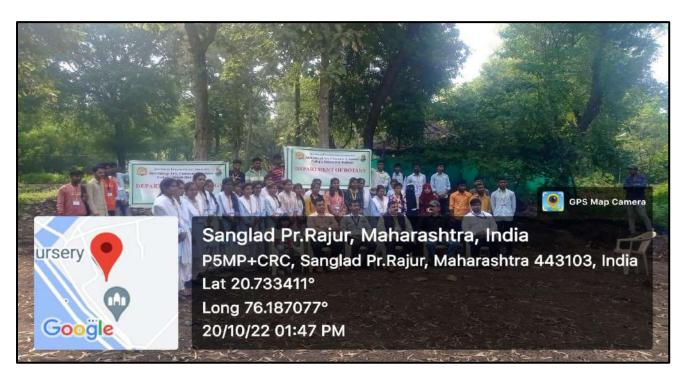

### **Event Description:**

The Sanglad Nursery was prepared by Department of Social Forestry, Motala. It was situated below the Nalganga Dam. Many plant species were cultivated and maintained in this nursery. Mr. Prashant Rajput and Mr. Khule share valuable views with the students. He wondering in nursery area with students and giving information about flora and fauna.

Sanglad nursery is rich in many Angiospermic plants specially those having medicinal value. Many wild plants are listed by students during exploration of floral diversity. Some are enlisted below,