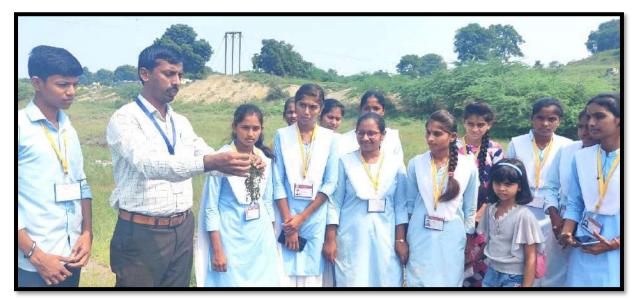

### **Event Description:**

The Sanglad Nursery was prepared by Department of Social Forestry, Motala. It was situated below the Nalganga Dam. Many plant species were cultivated and maintained in this nursery. Mr. Prashant Rajput and Mr. Khule share valuable views with the students. He wondering in nursery area with students and giving information about flora and fauna.

Sanglad nursery is rich in many Angiospermic plants specially those having medicinal value. Many wild plants are listed by students during exploration of floral diversity. Some are enlisted below,