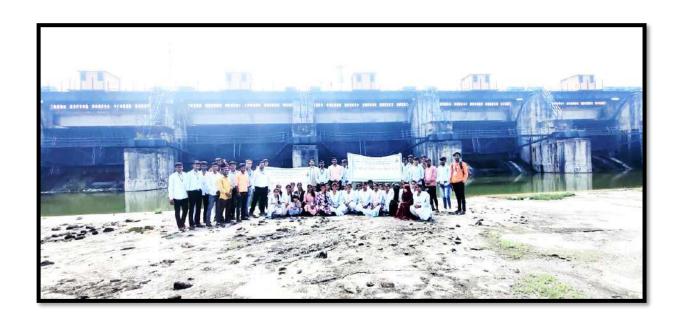

### **Program Report**

|                               | 1 Togram Report                                                                                                                                                                                               |
|-------------------------------|---------------------------------------------------------------------------------------------------------------------------------------------------------------------------------------------------------------|
| Name Of<br>Program            | Excursion                                                                                                                                                                                                     |
| Conducting Dept.              | Physics                                                                                                                                                                                                       |
| Date                          | 20/10/2022                                                                                                                                                                                                    |
| Description                   | The Department of Physics organized a excursion at Nalganga Dam, Motala on 20 <sup>th</sup> October 2022. Students measured various physical parameters like pressure, humidity and temperature of the place. |
| No. of<br>Students<br>present | 34                                                                                                                                                                                                            |
| Program<br>Outcomes           | Many students visited the place for the first time. This made their understanding of the subject and also the difference in the parameters in the city. They also saw the dam and got to know its details.    |
| Photograph                    | Buldana Nalganga Dam, Maharashtra, India PSGX+3GC, Buldana, Maharashtra 443103, India Lat 20.725348° Long 76.197752° 20/10/22 12:20 PM GMT +05:30                                                             |