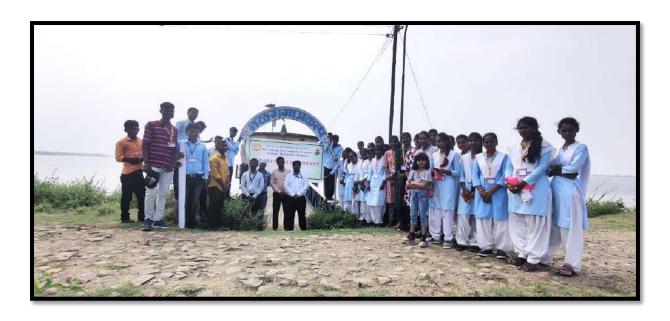

### Department of Zoology Report on

Title of Activity: "Study Tour Report"

**Date and Venue**: 20/10/2022, Dept. of Zoology, Dept. of Botany

**Description:** 

Dept. of Zoology and Dept. of Botany organized Study Tour at Nalganga Reservoir, Nalgangapur, Dist. Buldana. for B.Sc. students. In the presence of our institutional Principal, Dr. G.N. Jadhao Sir, Zoology lecturers and Botany lecturers with B.Sc. students were present. Nalganga reservoir is one of the second largest reservoir in Buldhana district. In this reservoir, so many aquatic plants and animals found specially arthropods, molluscs, Pisces, protozoans, and in aerial form so many different species of birds, reptiles, mammals and invertebrates. Field tour was organized for the purpose of getting knowledge, information about nature, about organisms, to learn and earn from the Aquaculture specially Pisciculture, Prawn culture etc., students collected the insects by collecting nets. To study the economic importance Insects.

### **Total No. of Participants: 40**

**Outcomes:** 1. Collection of Insects.

- 2. To study conservation methods used in Nursery of Nalganga Reservoir.
- 3. To study economic importance of Insect and other aquatic animals too.