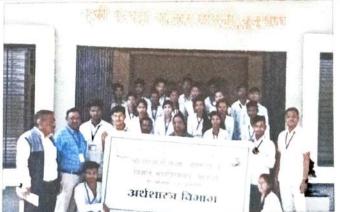

### Department of Zoology Report on

Title of Activity: "Study Tour Report"

**Date and Venue**: 20/10/2022, Dept. of Zoology, Dept. of Botany

**Description:** 

Dept. of Zoology and Dept. of Botany organized Study Tour at Nalganga Reservoir, Nalgangapur, Dist. Buldana. for B.Sc. students. In the presence of our institutional Principal, Dr. G.N. Jadhao Sir, Zoology lecturers and Botany lecturers with B.Sc. students were present. Nalganga reservoir is one of the second largest reservoir in Buldhana district. In this reservoir, so many aquatic plants and animals found specially arthropods, molluscs, Pisces, protozoans, and in aerial form so many different species of birds, reptiles, mammals and invertebrates. Field tour was organized for the purpose of getting knowledge, information about nature, about organisms, to learn and earn from the Aquaculture specially Pisciculture, Prawn culture etc., students collected the insects by collecting nets. To study the economic importance Insects.

### **Total No. of Participants: 40**

**Outcomes:** 1. Collection of Insects.

- 2. To study conservation methods used in Nursery of Nalganga Reservoir.
- 3. To study economic importance of Insect and other aquatic animals too.

Visit at Nalganga Dam at Motala

Visit of Zoology students at Sanglad nursery with teacher of Zoology, Botany, Forest officer Mr. Rajput sir and Principal Dr. G.N. Jadhao Sir