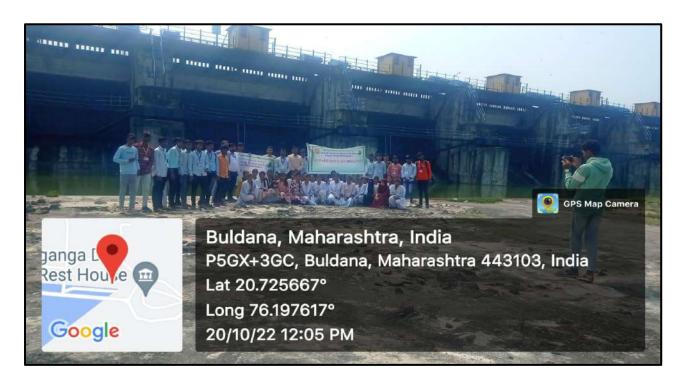

### Department of Zoology Report on

Title of Activity: "Study Tour Report"

**Date and Venue**: 20/10/2022, Dept. of Zoology, Dept. of Botany

**Description:** 

Dept. of Zoology and Dept. of Botany organized Study Tour at Nalganga Reservoir, Nalgangapur, Dist. Buldana. for B.Sc. students. In the presence of our institutional Principal, Dr. G.N. Jadhao Sir, Zoology lecturers and Botany lecturers with B.Sc. students were present. Nalganga reservoir is one of the second largest reservoir in Buldhana district. In this reservoir, so many aquatic plants and animals found specially arthropods, molluscs, Pisces, protozoans, and in aerial form so many different species of birds, reptiles, mammals and invertebrates. Field tour was organized for the purpose of getting knowledge, information about nature, about organisms, to learn and earn from the Aquaculture specially Pisciculture, Prawn culture etc., students collected the insects by collecting nets. To study the economic importance Insects.

### **Total No. of Participants: 40**

**Outcomes:** 1. Collection of Insects.

- 2. To study conservation methods used in Nursery of Nalganga Reservoir.
- 3. To study economic importance of Insect and other aquatic animals too.