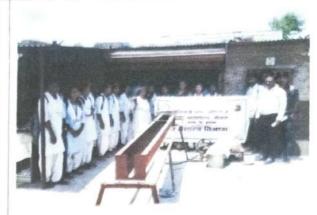

### Field Visit 2022-23

### **Program Report**

|                               | 1 Togram Report                                                                                                                                                                                               |
|-------------------------------|---------------------------------------------------------------------------------------------------------------------------------------------------------------------------------------------------------------|
| Name Of<br>Program            | Excursion                                                                                                                                                                                                     |
| Conducting Dept.              | Physics                                                                                                                                                                                                       |
| Date                          | 20/10/2022                                                                                                                                                                                                    |
| Description                   | The Department of Physics organized a excursion at Nalganga Dam, Motala on 20 <sup>th</sup> October 2022. Students measured various physical parameters like pressure, humidity and temperature of the place. |
| No. of<br>Students<br>present | 34                                                                                                                                                                                                            |
| Program<br>Outcomes           | Many students visited the place for the first time. This made their understanding of the subject and also the difference in the parameters in the city. They also saw the dam and got to know its details.    |
| Photograph                    | Buldana Nalganga Dam, Maharashtra, India PSGX+3GC, Buldana, Maharashtra 443103, India Lat 20.725348° Long 76.197752° 20/10/22 12:20 PM GMT +05:30                                                             |

### **Excursion at Nalganga Dam**