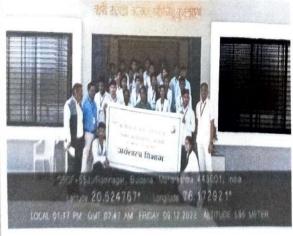

### Department of Zoology Report on

Title of Activity: "Study Tour Report"

**Date and Venue**: 20/10/2022, Dept. of Zoology, Dept. of Botany

**Description:** 

Dept. of Zoology and Dept. of Botany organized Study Tour at Nalganga Reservoir, Nalgangapur, Dist. Buldana. for B.Sc. students. In the presence of our institutional Principal, Dr. G.N. Jadhao Sir, Zoology lecturers and Botany lecturers with B.Sc. students were present. Nalganga reservoir is one of the second largest reservoir in Buldhana district. In this reservoir, so many aquatic plants and animals found specially arthropods, molluscs, Pisces, protozoans, and in aerial form so many different species of birds, reptiles, mammals and invertebrates. Field tour was organized for the purpose of getting knowledge, information about nature, about organisms, to learn and earn from the Aquaculture specially Pisciculture, Prawn culture etc., students collected the insects by collecting nets. To study the economic importance Insects.

### **Total No. of Participants: 40**

**Outcomes:** 1. Collection of Insects.

- 2. To study conservation methods used in Nursery of Nalganga Reservoir.
- 3. To study economic importance of Insect and other aquatic animals too.