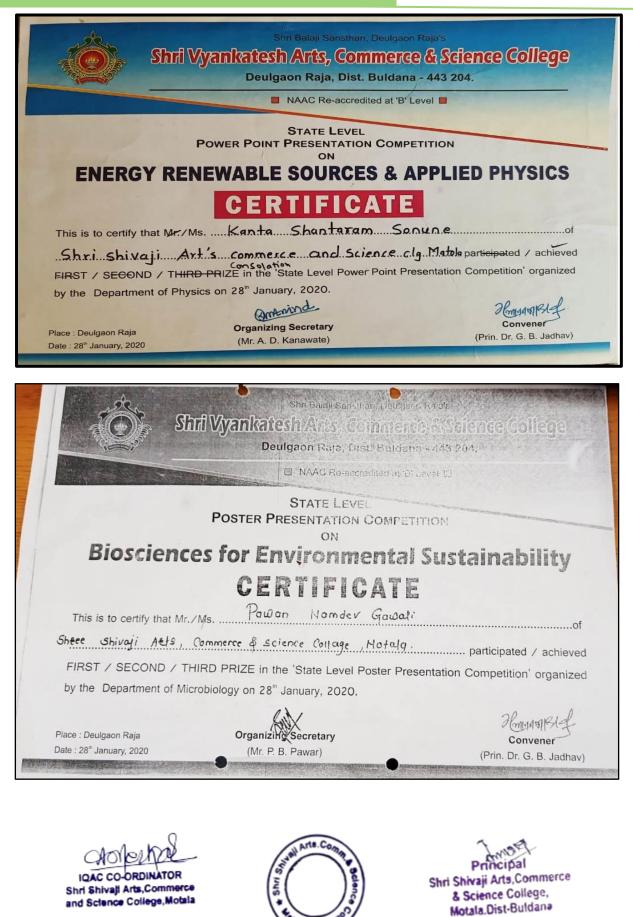

#### Year passing (last Exam) 2018 2016 14 Single : Shri Ganesh Kala Mahavidyalaya, Kumbhari inter collegiate No.of Years previous YES NO 13 each subject Whether the student attended 50% of lectures in Yes 13/10/2018 12 Yes has Duration of Date: Couse 3 Year 3 Year Π Name & Duration of Present 2018-2019 Course Collegex Name of course Zone : nce Year: 10 arthe & alege B.COM. Vala, Dist. B.SC. विद्वार्थी सप्प्या कोणत्वा विचित आहे Present I YEAR I YEAR Class 6 The lie vines inte Women SANT GADGE BABA AMRAVATI UNIVERSITY Year of SSC/ HSSC / DIPLOMA Exam NA NA DIP Section : PLAYER'S ELIGIBILITY FORM to थी / १२ थी / डिप्लोमा परीक्षा उतीर्ण झाम्याचे वर्ष 2018 2016 8 HSC 2016 तक्ता 2014 SSC Mot Brithetigal Shri Shivaji Arts Commer & Science College Motala Dist. Buldani खेळाड्चा पात्रता 2000-12-13 1999-09-17 Game: Power Lifting Date of Birth जन्म तारीख -Enrolment 16.304.552 No. ग्रमांकन इ. 9 NEW Certified that the above particulars are true as per record of the college SurName -317-Shri Shivaji Arts, Commerce and Science College, Motala आडनाव ZANWAR WAYDE Fill in all columns otherwise form will be rejected. Forms shall be typed. Father's Name RAJENDRA MAHADEV वडितांचे नाव Mother's Name and be REKHA 3 ASHA Name of Student SAMRUDDHI माव PRATIKSHA 2 विद्वाध्यांचे Name Of College : NOTE: 2 Sr. No. 1 H.F. -