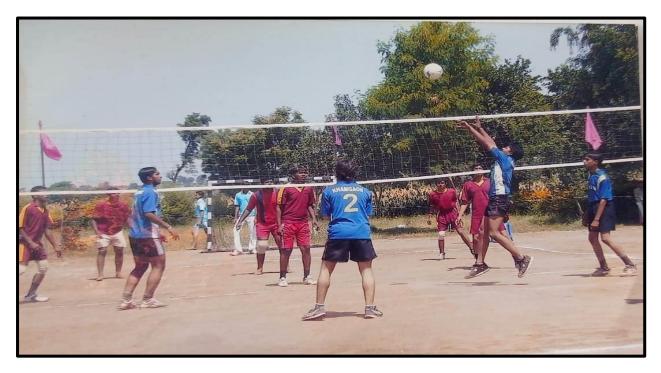

#### Students participated in Sports Organized by other Institutes Report on Academic year 2017-2022

Department of Physical Education and Sports of Shri Shivaji Arts, Commerce and Science College, Motala Continuously motivate to students for participation in various sport activities at institute level, University level, National level. Institute has playground for volleyball, kabaddi, kho-kho, long jump, Indore games such as carom, chess. Every year institute celebrates sports week in the month of December. Events like, volleyball, kabaddi, kho-kho, long jump, chess, carom, musical chair, etc. are organized during this week.