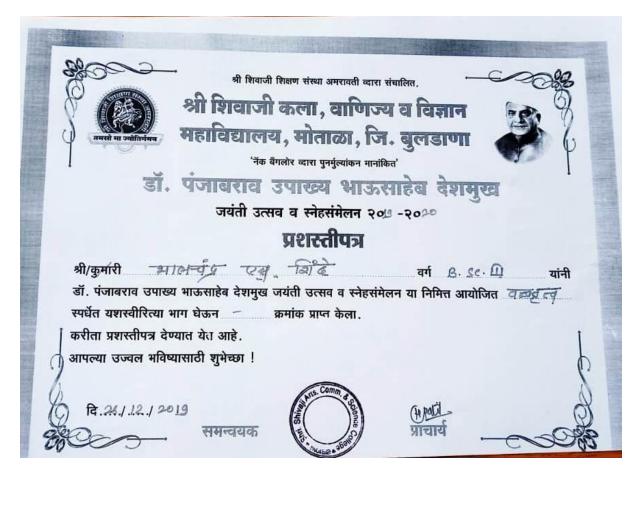

#### **List of Participants**

#### Academic Year 2018-19

During academic year 2018-19 Students from institutes participated in Interuniversity, university level, Kabaddi, Weight lifting, Power lifting, Athletics sport activities.

| Sr. No. | Name of the Sport | Name of the Participants   | Organizer                  |
|---------|-------------------|----------------------------|----------------------------|
| 1       |                   | Dnyaneshwar Shankar Tayede |                            |
| 2       |                   | Vishal Sukhdeo Patole      | Shri Vyankatesh College    |
| 3       |                   | Akash Ramdas Kakar         | Deulgaon Raja Dist.        |
| 4       |                   | Vijay Bhimrao Jadhav       | Buldana                    |
| 5       |                   | Chetan Ramesh Patil        |                            |
| 6       | Kahaddi (Man)     | Umesh Ramesh Rathod        |                            |
| 7       | Kabaddi (Men)     | Akash Dashrath Jadhav      |                            |
| 8       |                   | Sagar Gajanan Inkar        |                            |
| 9       |                   | Savind Madhukar Ingle      |                            |
| 10      |                   | Vishal Eknath Mapari       |                            |
| 11      |                   | Kishor Nilkanth Warkhede   |                            |
| 12      |                   | Shoeb Ab Hameed Moh.       |                            |
| 13      |                   | Samrudhi Rajendra Zanwar   | Shri Ganesh Art's College  |
| 14      | Powerlifting      | Pratiksha Mahadeo Wayde    | Kimbhari                   |
| 15      |                   | Samrudhi Rajendra Zanwar   | Shri Ganesh Art's College  |
| 16      | Weight lifting    | Pratiksha Mahadeo Wayde    | Kimbhari                   |
| 17      |                   | Rohit Ramdas Khuprao       | Degree College of Physical |
| 18      |                   | Pawan Shravan Bhide        | Education Amravati         |
| 19      | Athletics         | Vishal Eknath Mapari       |                            |
|         |                   |                            | Matoshri Vimalabai         |
|         |                   |                            | Deshmukh College           |
| 20      | Kabaddi           | Dipali Arun Mankar         | Amravati                   |
| 21      |                   | Akash Sanjay Bharsakale    | Shri Ganesh Art's College  |
| 22      | Powerlifting      | Vishwaraj Prakash Suradkar | Kimbhari                   |