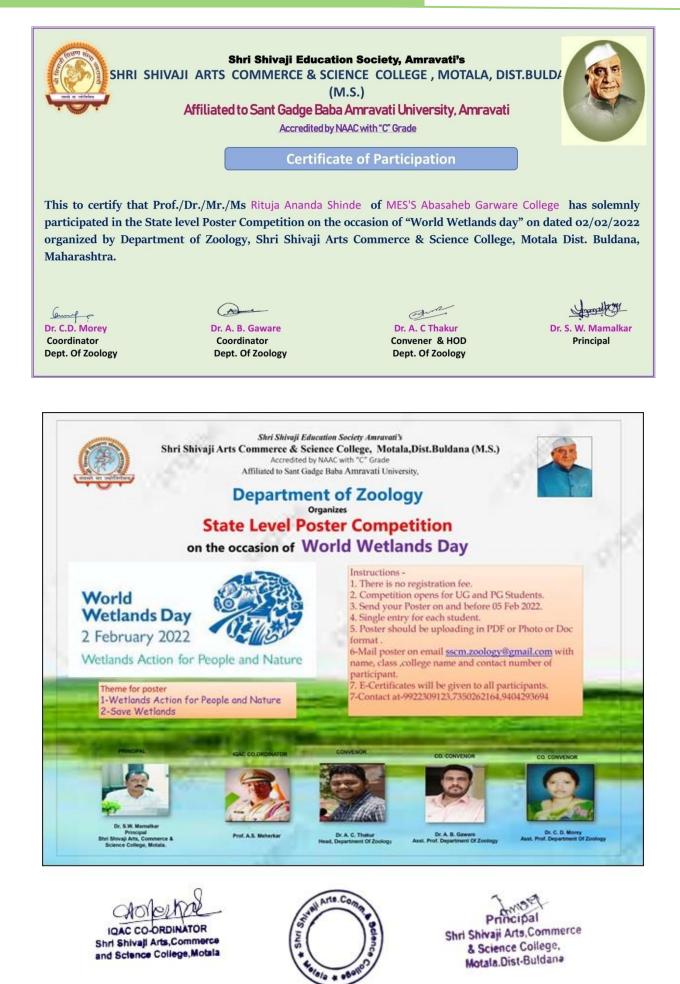

#### Academic Year 2018-19

During academic year 2018-19 Students from institutes participated in Interuniversity, university level, Kabaddi, Weight lifting, Power lifting, Athletics sport activities.

| Sr. No. | Name of the Sport | Name of the Participants   | Organizer                  |
|---------|-------------------|----------------------------|----------------------------|
| 1       |                   | Dnyaneshwar Shankar Tayede |                            |
| 2       |                   | Vishal Sukhdeo Patole      | Shri Vyankatesh College    |
| 3       |                   | Akash Ramdas Kakar         | Deulgaon Raja Dist.        |
| 4       |                   | Vijay Bhimrao Jadhav       | Buldana                    |
| 5       |                   | Chetan Ramesh Patil        |                            |
| 6       | Kahaddi (Man)     | Umesh Ramesh Rathod        |                            |
| 7       | Kabaddi (Men)     | Akash Dashrath Jadhav      |                            |
| 8       |                   | Sagar Gajanan Inkar        |                            |
| 9       |                   | Savind Madhukar Ingle      |                            |
| 10      |                   | Vishal Eknath Mapari       |                            |
| 11      |                   | Kishor Nilkanth Warkhede   |                            |
| 12      |                   | Shoeb Ab Hameed Moh.       |                            |
| 13      |                   | Samrudhi Rajendra Zanwar   | Shri Ganesh Art's College  |
| 14      | Powerlifting      | Pratiksha Mahadeo Wayde    | Kimbhari                   |
| 15      |                   | Samrudhi Rajendra Zanwar   | Shri Ganesh Art's College  |
| 16      | Weight lifting    | Pratiksha Mahadeo Wayde    | Kimbhari                   |
| 17      |                   | Rohit Ramdas Khuprao       | Degree College of Physical |
| 18      |                   | Pawan Shravan Bhide        | Education Amravati         |
| 19      | Athletics         | Vishal Eknath Mapari       |                            |
|         |                   |                            | Matoshri Vimalabai         |
|         |                   |                            | Deshmukh College           |
| 20      | Kabaddi           | Dipali Arun Mankar         | Amravati                   |
| 21      |                   | Akash Sanjay Bharsakale    | Shri Ganesh Art's College  |
| 22      | Powerlifting      | Vishwaraj Prakash Suradkar | Kimbhari                   |