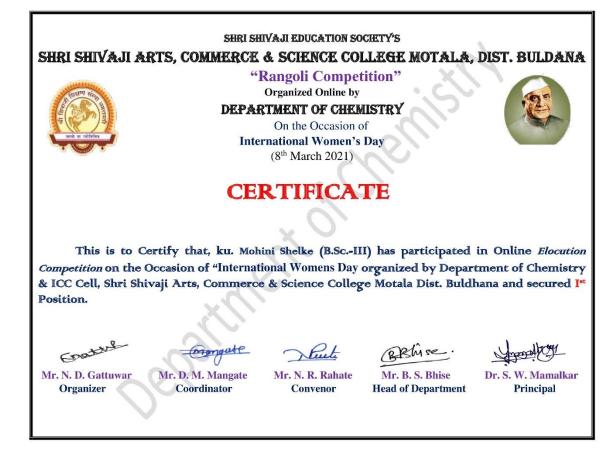

#### **Eligibility Form**

QnM 5.3.2

Boys Students Participated in Kabbadi tournament at Deulgaon Raja

ORDINATOR IQAC CO Shri Shivaji Arts,Commerce and Science College, Motala

cipal Shri Shivaji Arts, Commerce & Science College, Motala.Dist-Buldana