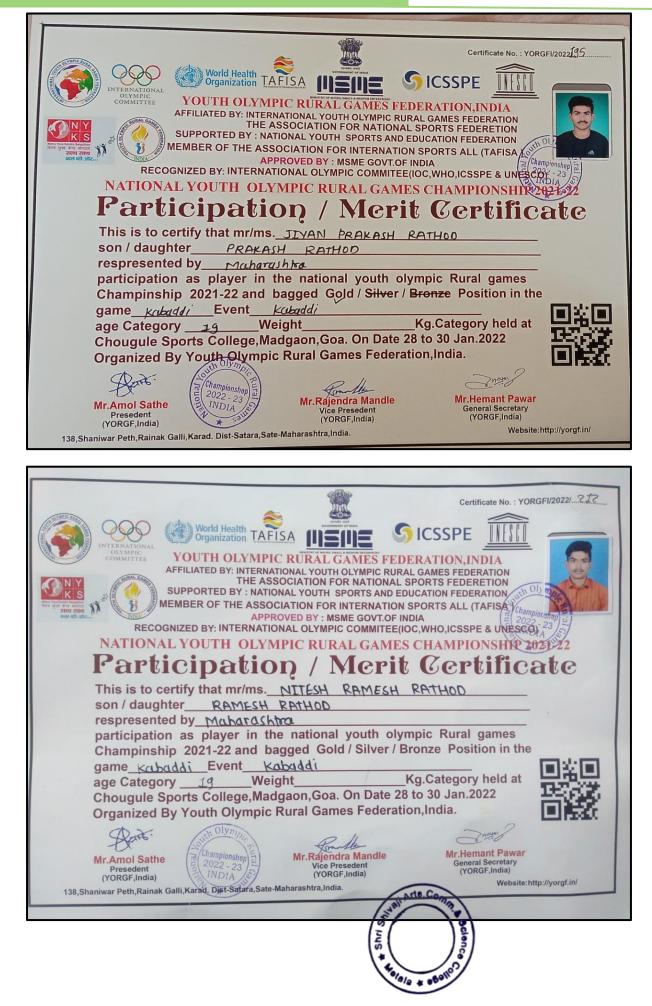

## $\label{eq:criterion} Criterion-V \ Student \ Support \ and \ Progression$

QnM 5.3.2

National Youth Olympic Rural Games Championship: Three Students from our Institutes participated in National Youth Olympic Rural Games Championship held at Goa and won medal with Trophy.

National level Gold Medal Awarded to Mr. Jivan Rathod in Kabbadi Organized by Youth Olympic Rural Games Federation, India

National level Gold Medal Awarded to Mr. Nitesh Rathod in Kabbadi Organized by Youth Olympic Rural Games Federation, India