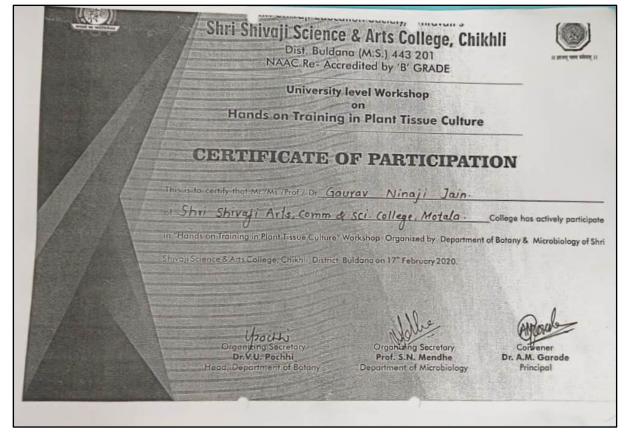

QnM 5.3.2

IQAC CO-ORDINATOR Shri Shivaji Arts,Commerce and Science College, Motala

Arts.C.

10/2 + 00

+ Shri Sh

20

Principal vaji Art

Shri Shivaji Arts, Commerce