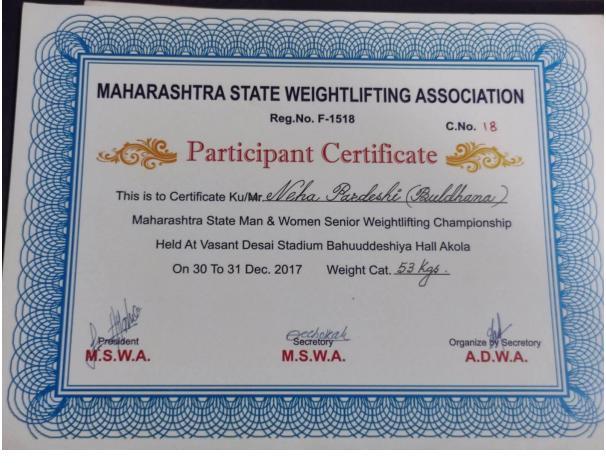

| Sr.<br>No. | Name of the Sport               | Name of the Participants   | Organizer                                            |
|------------|---------------------------------|----------------------------|------------------------------------------------------|
| 1          | Kabaddi (Women)                 | Sonali Ramesh More         | Intercollegiate                                      |
| 2          | Participated in Intercollegiate | Dipali Haribhau Tayede     | Tournament Sant                                      |
| 3          | Kabaddi Tournament              | Subhangi Dinkar Gaikwad    | Gadge Baba                                           |
| 4          |                                 | Vashali Dnyandeo Kharche   | University Amravati                                  |
| 5          |                                 | Priyanka Rustam Sable      |                                                      |
| 6          |                                 | Laksmi Nana Savle          |                                                      |
| 7          |                                 | Nilam Somnath Chaube       |                                                      |
| 8          |                                 | Shital Prakash Ingle       |                                                      |
| 9          | -                               | Pooja Suresh Ingle         |                                                      |
| 10         |                                 | Laksmi Shitaram Watade     |                                                      |
| 11         |                                 | Bharati Prakash Bodade     |                                                      |
| 12         |                                 | Manisha Dadarao Gawande    |                                                      |
| 13         | Kabaddi (Men)                   | Dynaneshwar Ashok Diwane   | Intercollegiate                                      |
| 14         | Participated in Intercollegiate | Moh. Shoeb Hamid Abdhul    | Tournament Sant                                      |
| 15         | Kabaddi Tournament              | Kiran Ravindra Gavai       | Gadge Baba                                           |
| 16         | Karanja Lad Dist Washim         | Sachin Prabhakar Adhau     | University Amravati                                  |
| 17         | -                               | Vishal Eknath Mapari       |                                                      |
| 18         | 1                               | Pandurang Bhikaji Bhokre   |                                                      |
| 19         | 1                               | Vaibhav Ashok Pund         |                                                      |
| 20         | 1                               | Prakash Kesharsing Jat     |                                                      |
| 21         | 1                               | Anmol Ganesh Chahakar      |                                                      |
| 22         | 1                               | Savind Madhukar Ingle      |                                                      |
| 23         | -                               | Permeshwar Gajanan Khondle |                                                      |
| 24         | 1                               | Sagar Gajanan Inkar        |                                                      |
| 25         | Weight Lifting                  | Neha Pardeshi              | Chandigarh<br>University Mohali<br>Panjab            |
| 26         |                                 | Samruddhi Zanwar           | Panjab University                                    |
| 27         |                                 | Rama Mahasare              | Chandigarh, Panjab                                   |
| 28         | Power Lifting                   | Neha Pardeshi              |                                                      |
| 29         |                                 | Neha Pardeshi              | Intercollegiate                                      |
| 30         | Boxing                          | Rushikesh Jaware           | Tournament Sant<br>Gadge Baba<br>University Amravati |
| 31         | Weight Lifting                  | Neha Pardeshi              | Maharashtra State<br>Weightlifting<br>Association    |
| 32         | Weight Lifting                  | Neha Pardeshi              | Vidarbha<br>Powerlifting<br>Association Nagpur       |