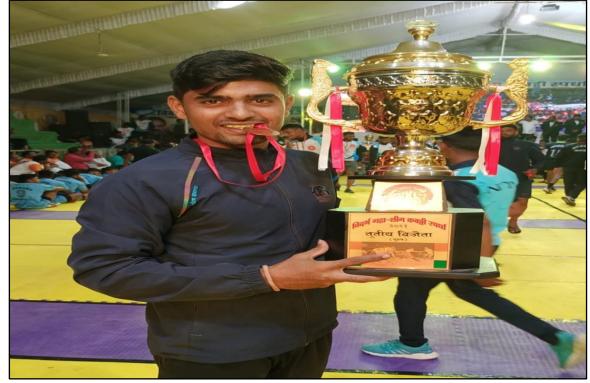

During academic year 2021-22 students from institute participated in National Youth Olympic Rural Games Championship, Kabaddi and Athletics.

| Sr. |                   |                          | Organized Institutes     |
|-----|-------------------|--------------------------|--------------------------|
| No. | Name of the Sport | Name of the Participants |                          |
| 1   |                   | Pawan Baijinath Chaube   | Maharashtra Senior       |
|     | Athletics         |                          | Athletics Champion Pune  |
| 2   |                   | Saurabh Somnath Chaube   | Youth Olympic Rural      |
|     |                   |                          | Games Federation, India  |
| 3   |                   | Durga Ram Jadhao         | Rotary club Shegaon and  |
|     |                   |                          | Municipal corporation    |
|     |                   |                          | Shegaon                  |
| 4   | Kabbadi           | Chetan Shalikram Rathod  | Youth Olympic Rural      |
| 5   |                   | Jivan Prakash Rathod     | Game Federation India at |
| 6   |                   | Nitesh Ramesh Rathod     | Chaughule Sports College |
|     |                   |                          | Madgaon, Goa             |
| 7   |                   | Pawan Baijinath Chaube   | Vidharbha Maha Lig       |
|     |                   |                          | Kabaddi Tournament       |

#### QnM 5.3.2

Miss. Durga Jadhao Participated in 11 Km Athletics and 2<sup>nd</sup> winner Organized by Rotary club Shegaon and Municipal corporation Shegaon

Mr. Pawan Chaube Participated in state level Kabbadi tournament