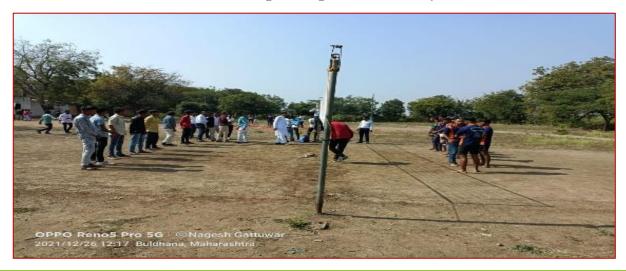

#### Students participated in Sports Organized by other Institutes Report on Academic year 2017-2022

Department of Physical Education and Sports of Shri Shivaji Arts, Commerce and Science College, Motala Continuously motivate to students for participation in various sport activities at institute level, University level, National level. Institute has playground for volleyball, kabaddi, kho-kho, long jump, Indore games such as carom, chess. Every year institute celebrates sports week in the month of December. Events like, volleyball, kabaddi, kho-kho, long jump, chess, carom, musical chair, etc. are organized during this week.