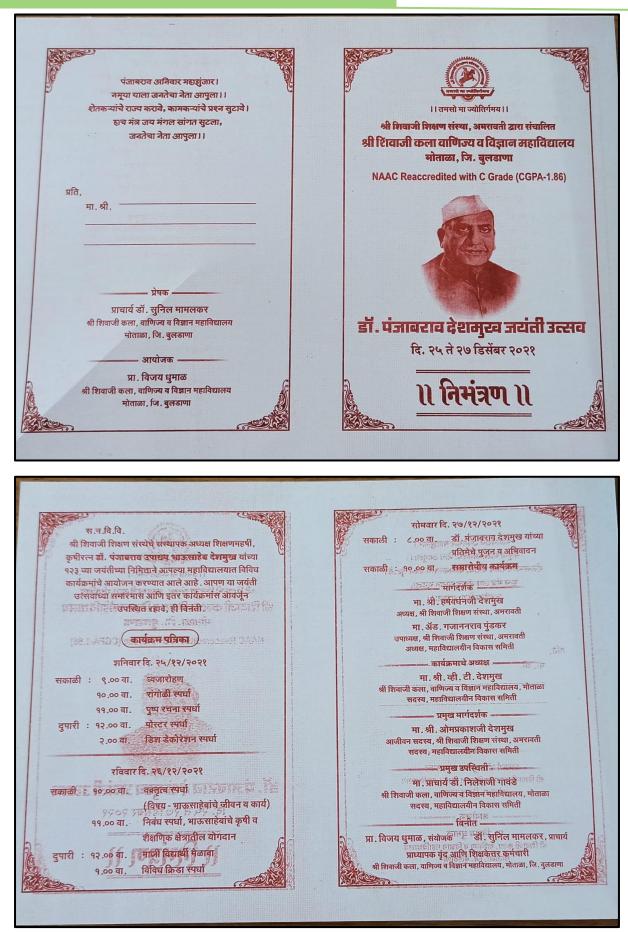

## $\label{eq:criterion} Criterion-V \ Student \ Support \ and \ Progression$

QnM 5.3.2

National Youth Olympic Rural Games Championship: Three Students from our Institutes participated in National Youth Olympic Rural Games Championship held at Goa and won medal with Trophy.

National level Gold Medal Awarded to Mr. Jivan Rathod in Kabbadi Organized by Youth Olympic Rural Games Federation, India

National level Gold Medal Awarded to Mr. Nitesh Rathod in Kabbadi Organized by Youth Olympic Rural Games Federation, India

## QnM 5.3.2

National level Gold Medal Awarded to Mr. Chetan Rathod in Kabbadi Organized by Youth Olympic Rural Games Federation, India

IQAC CO-ORDINATOR Shri Shivaji Arts,Commerce and Science College, Motala