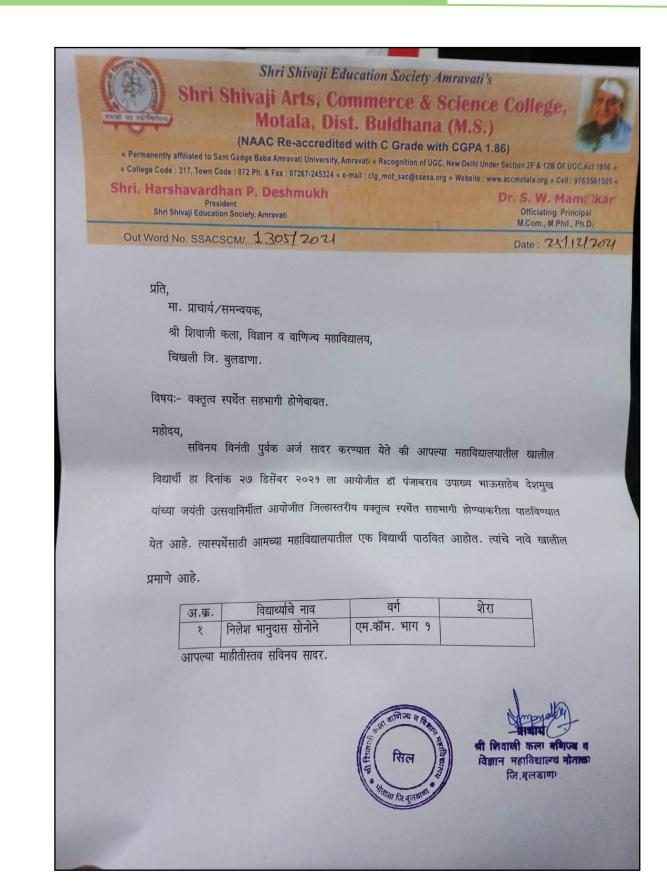

|               |                       |             |
|             |                          |               |                       |             |
| -           |                          |               |                       |             |
|             |                          |               |                       | S. A. A.    |

HOD of Physics Shri Shivaji Arts, Commerce & Science College, Motala, Dist. Buldana.



### Participation in district level Elocution Competition and 3<sup>rd</sup> Winner at Shri Shivaji Science and Arts College, Chikhali

Mr. Nilesh Sonune, M. Com I Year Student



IQAC CO-ORDINATOR

IQAC CO-ORDINATOR Shri Shivaji Arts,Commerce and Science College,Motala



cipal Shri Shivaji Arts, Commerce & Science College, Motala.Dist-Buldana



| Ś              |                                                                                                                 |                                                                | 2                        |
|----------------|-----------------------------------------------------------------------------------------------------------------|----------------------------------------------------------------|--------------------------|
| Í              |                                                                                                                 | संस्था अमरावती द्वारा संचालित                                  |                          |
|                | श्री शिवाजी विज्ञान व कल