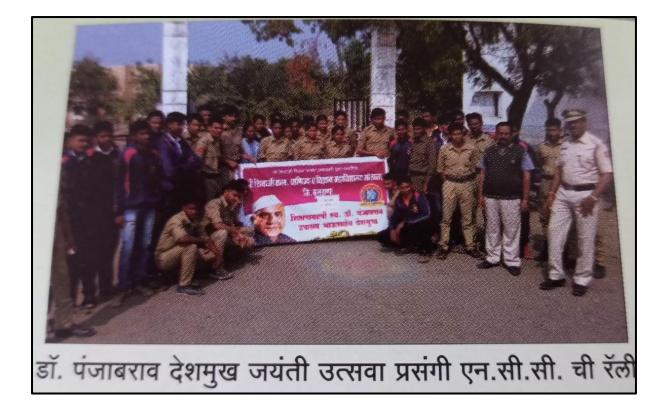

a



Shri Shivaji Education Society Amravati's Shri Shivaji Art's, Commerce and Science College, Motala, Dist. Buldana

#### Cultural Program Organized by Institutes Annual Report on Academic year 2017-18

In the academic session 2017-18 the institutes have organized various cultural competitions on the occasion of Birth anniversary of Dr. Panjabrao Alias Bhausaheb Deshmukh on dated 26-12-2017. Every year institute organize cultural week during the month of December and organizes various cultural competitions were organized namely Rangoli competition, Flower decoration, Dish Decoration and Elocution competition was organized on dated 26/12/2017on the occasion of 119 Birth Anniversary of Dr. Panjabrao Alias Bhausaheb Deshmukh. Total 60 students participated in different cultural events.





#### Photographs of Rangoli Competition









QnM 5.3.2



#### Photographs of Flower Decoration Competition

#### QnM 5.3.2

#### **Invitation Card**



| * कार्या                     | DN *                       |                                                                                                                | * कार्यक्रम *                                                                 |
|------------------------------|----------------------------|----------------------------------------------------------------------------------------------------------------|-------------------------------------------------------------------------------|
| मा. श्री.                    |                            | 7