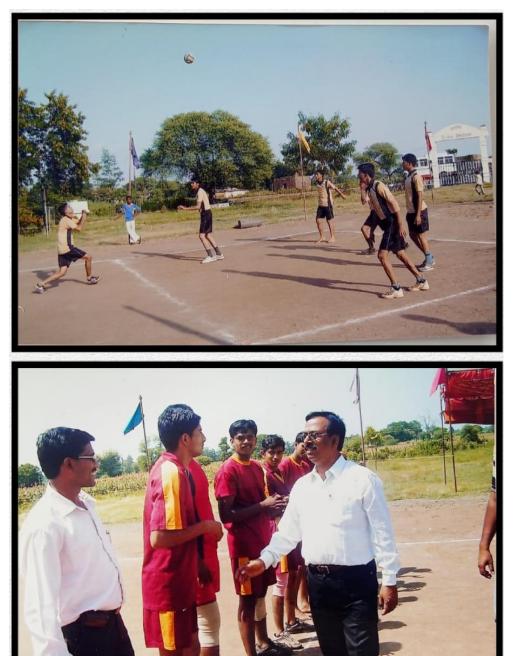

#### Students participated in Sports Organized by other Institutes Report on Academic year 2017-2022

Department of Physical Education and Sports of Shri Shivaji Arts, Commerce and Science College, Motala Continuously motivate to students for participation in various sport activities at institute level, University level, National level. Institute has playground for volleyball, kabaddi, kho-kho, long jump, Indore games such as carom, chess. Every year institute celebrates sports week in the month of December. Events like, volleyball, kabaddi, kho-kho, long jump, chess, carom, musical chair, etc. are organized during this week.

During academic year 2021-22 students from institute participated in National Youth Olympic Rural Games Championship, Kabaddi and Athletics.

| Sr. |                   |                          | Organized Institutes     |
|-----|-------------------|--------------------------|--------------------------|
| No. | Name of the Sport | Name of the Participants |                          |
| 1   |                   | Pawan Baijinath Chaube   | Maharashtra Senior       |
|     | Athletics         |                          | Athletics Champion Pune  |
| 2   |                   | Saurabh Somnath Chaube   | Youth Olympic Rural      |
|     |                   |                          | Games Federation, India  |
| 3   |                   | Durga Ram Jadhao         | Rotary club Shegaon and  |
|     |                   |                          | Municipal corporation    |
|     |                   |                          | Shegaon                  |
| 4   | Kabbadi           | Chetan Shalikram Rathod  | Youth Olympic Rural      |
| 5   |                   | Jivan Prakash Rathod     | Game Federation India at |
| 6   |                   | Nitesh Ramesh Rathod     | Chaughule Sports College |
|     |                   |                          | Madgaon, Goa             |
| 7   |                   | Pawan Baijinath Chaube   | Vidharbha Maha Lig       |
|     |                   |                          | Kabaddi Tournament       |