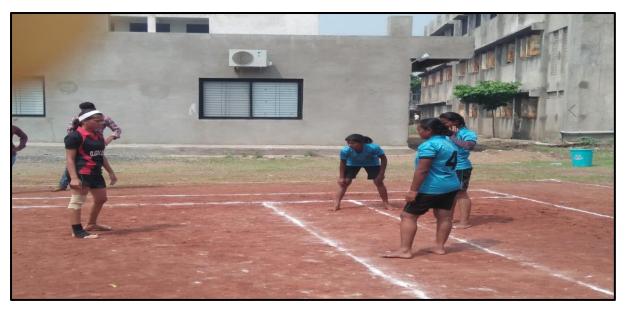

#### List of Participants Academic Year 2017-18

During academic year 2017-18 Students from institutes participated in National level, university level, Kabaddi, Weight lifting, Power lifting sport activities.

| Sr.<br>No. | Name of the Sport               | Name of the Participants   | Organizer                                            |
|------------|---------------------------------|----------------------------|------------------------------------------------------|
| 1          | Kabaddi (Women)                 | Sonali Ramesh More         | Intercollegiate                                      |
| 2          | Participated in Intercollegiate | Dipali Haribhau Tayede     | Tournament Sant                                      |
| 3          | Kabaddi Tournament              | Subhangi Dinkar Gaikwad    | Gadge Baba                                           |
| 4          |                                 | Vashali Dnyandeo Kharche   | University Amravati                                  |
| 5          |                                 | Priyanka Rustam Sable      |                                                      |
| 6          |                                 | Laksmi Nana Savle          |                                                      |
| 7          |                                 | Nilam Somnath Chaube       |                                                      |
| 8          |                                 | Shital Prakash Ingle       |                                                      |
| 9          | -                               | Pooja Suresh Ingle         |                                                      |
| 10         |                                 | Laksmi Shitaram Watade     |                                                      |
| 11         |                                 | Bharati Prakash Bodade     |                                                      |
| 12         |                                 | Manisha Dadarao Gawande    |                                                      |
| 13         | Kabaddi (Men)                   | Dynaneshwar Ashok Diwane   | Intercollegiate                                      |
| 14         | Participated in Intercollegiate | Moh. Shoeb Hamid Abdhul    | Tournament Sant                                      |
| 15         | Kabaddi Tournament              | Kiran Ravindra Gavai       | Gadge Baba                                           |
| 16         | Karanja Lad Dist Washim         | Sachin Prabhakar Adhau     | University Amravati                                  |
| 17         | -                               | Vishal Eknath Mapari       |                                                      |
| 18         | 1                               | Pandurang Bhikaji Bhokre   |                                                      |
| 19         | 1                               | Vaibhav Ashok Pund         |                                                      |
| 20         | 1                               | Prakash Kesharsing Jat     |                                                      |
| 21         | 1                               | Anmol Ganesh Chahakar      |                                                      |
| 22         | 1                               | Savind Madhukar Ingle      |                                                      |
| 23         | -                               | Permeshwar Gajanan Khondle |                                                      |
| 24         | 1                               | Sagar Gajanan Inkar        |                                                      |
| 25         | Weight Lifting                  | Neha Pardeshi              | Chandigarh<br>University Mohali<br>Panjab            |
| 26         |                                 | Samruddhi Zanwar           | Panjab University                                    |
| 27         |                                 | Rama Mahasare              | Chandigarh, Panjab                                   |
| 28         | Power Lifting                   | Neha Pardeshi              |                                                      |
| 29         |                                 | Neha Pardeshi              | Intercollegiate                                      |
| 30         | Boxing                          | Rushikesh Jaware           | Tournament Sant<br>Gadge Baba<br>University Amravati |
| 31         | Weight Lifting                  | Neha Pardeshi              | Maharashtra State<br>Weightlifting<br>Association    |
| 32         | Weight Lifting                  | Neha Pardeshi              | Vidarbha<br>Powerlifting<br>Association Nagpur       |