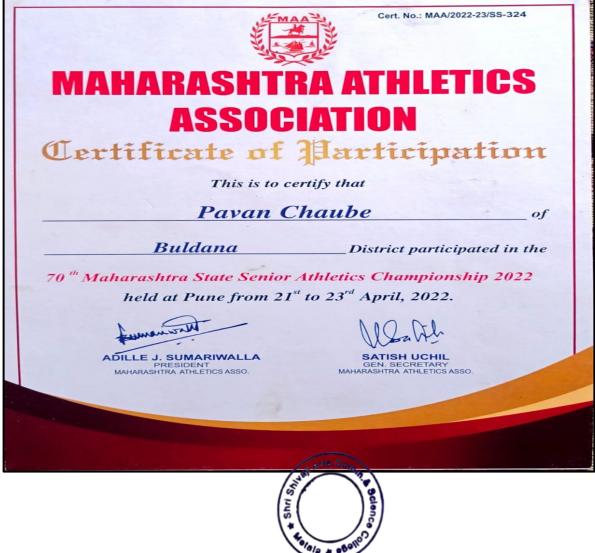

During academic year 2021-22 students from institute participated in National Youth Olympic Rural Games Championship, Kabaddi and Athletics.

| Sr. |                   |                          | Organized Institutes     |
|-----|-------------------|--------------------------|--------------------------|
| No. | Name of the Sport | Name of the Participants |                          |
| 1   |                   | Pawan Baijinath Chaube   | Maharashtra Senior       |
|     | Athletics         |                          | Athletics Champion Pune  |
| 2   |                   | Saurabh Somnath Chaube   | Youth Olympic Rural      |
|     |                   |                          | Games Federation, India  |
| 3   |                   | Durga Ram Jadhao         | Rotary club Shegaon and  |
|     |                   |                          | Municipal corporation    |
|     |                   |                          | Shegaon                  |
| 4   | Kabbadi           | Chetan Shalikram Rathod  | Youth Olympic Rural      |
| 5   |                   | Jivan Prakash Rathod     | Game Federation India at |
| 6   |                   | Nitesh Ramesh Rathod     | Chaughule Sports College |
|     |                   |                          | Madgaon, Goa             |
| 7   |                   | Pawan Baijinath Chaube   | Vidharbha Maha Lig       |
|     |                   |                          | Kabaddi Tournament       |