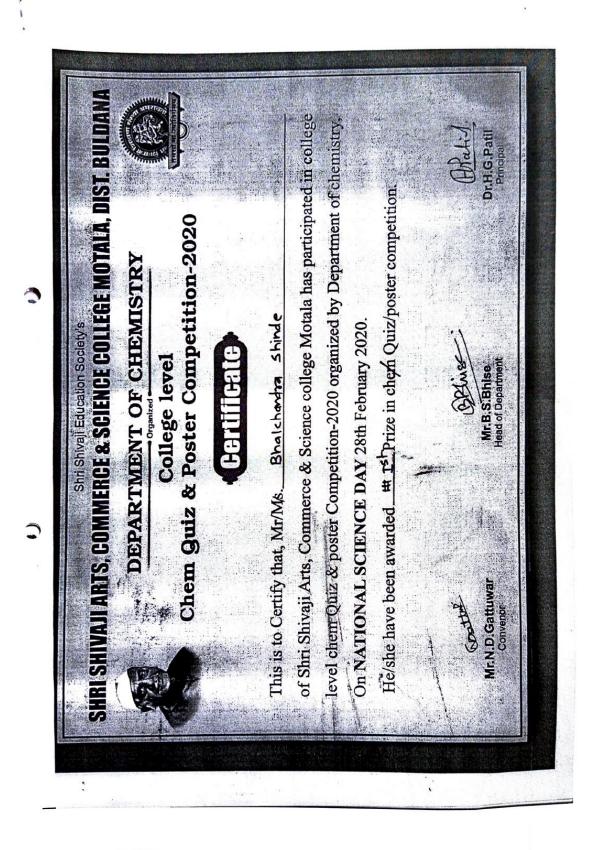

Vaibhav Varade                           | B. Sc. I  |                          |      |
| 69 | Jitendra Bribiharisingh Baghel           | B. Sc. I  | J. B. Bughel             |      |
| 70 | Sana Fatima Shaikh Aziz                  | B. Sc. I  | 1                        |      |
| 71 | Samreen Anam Nasir Husain                | B. Sc. I  |                          |      |
| 72 | Komal Vinod Raut                         | B. Sc. II |                          | 5 S. |
| 73 | Ashwini Sanjay Atole<br>Ganesh.s Vyahaze | B.Sc. III | the second second second |      |

Gastur

Convener

Head of Department HOD of Chemistry 'Shri Shivaji Arts, Commerce & Science College, Motala, Dist. Buldana.

...

H Jah

Principal Principal Shrl Shivaji Arts, Commerce & Science Criticge Motala, Distt.Buidenta



....

QnM 5.3.2

| Shri Shivaj Education Society's<br>Shri Shivaj Education Society's<br>DEPARTMENT OF CHEMISTRY<br>DEPARTMENT OF CHEMISTRY<br>College level<br>hem guiz & Poster Competition-2020<br>Gentled<br>ify that, M//Ms. Frena Engle<br>if Arts, Commerce & Science college Motala has participated<br>uiz & poster Competition-2020 organized by Department of c<br>AL SCIENCE DAY 28th February 2020.<br>been awarded <u>Endle</u><br>Nr.B.S.Bhise<br>Mr.B.S.Bhise                                                                                                                                                                                       |                         |                                                                        |                           |       |
|----------------