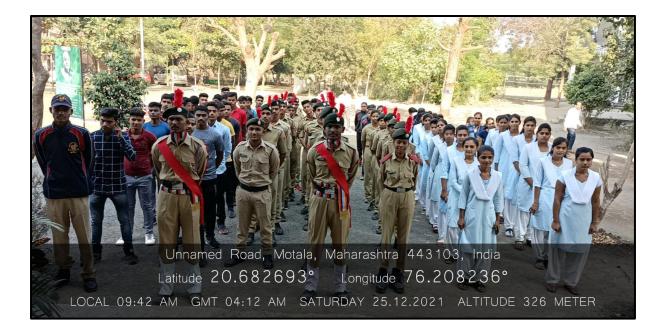

#### Students participated in Sports Organized by other Institutes Report on Academic year 2017-2022

Department of Physical Education and Sports of Shri Shivaji Arts, Commerce and Science College, Motala Continuously motivate to students for participation in various sport activities at institute level, University level, National level. Institute has playground for volleyball, kabaddi, kho-kho, long jump, Indore games such as carom, chess. Every year institute celebrates sports week in the month of December. Events like, volleyball, kabaddi, kho-kho, long jump, chess, carom, musical chair, etc. are organized during this week.