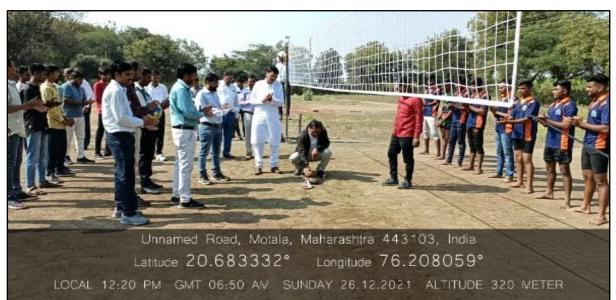

#### Students participated in Sports Organized by other Institutes Report on Academic year 2017-2022

Department of Physical Education and Sports of Shri Shivaji Arts, Commerce and Science College, Motala Continuously motivate to students for participation in various sport activities at institute level, University level, National level. Institute has playground for volleyball, kabaddi, kho-kho, long jump, Indore games such as carom, chess. Every year institute celebrates sports week in the month of December. Events like, volleyball, kabaddi, kho-kho, long jump, chess, carom, musical chair, etc. are organized during this week.