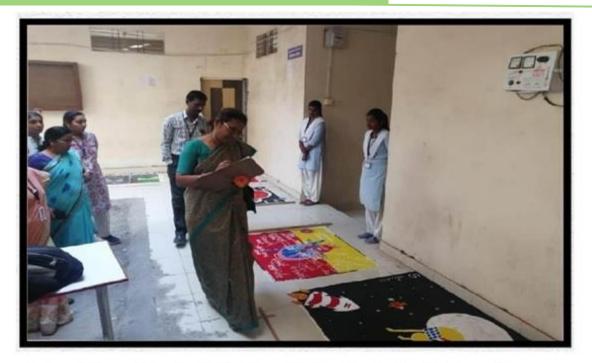

ed "Rangoli Competition on Science" And Guest lecture by Dr. M.T. Nikam on Immunology. The program was chaired by the principal of the college Dr. H. G. Patil. Chief Guest of the programme Dr. M.T. Nikam Madam, Head, Department of Zoology, Shivaji College, Chikhali Dist. Buldana. On this occasion Prof. V.N. Dhumal, Prof. N.N. Maskar and IQAC Coordinator Prof. A.S. Meherkar were present.

Total 24 students actively participated in this competition. On this occasion, all the teachers, and most of the students of the college were present. Theme for Rangoli Competition Science and Technology future scope. Through this Rangoli very nice social messages given to society by students of Science.

HOD of Zoology Shri Shivaji Arts, Commerce & Science College, Motala, Dist. Buldana.



## QnM 5.3.2



Judge of Competition Dr. M.T. Nikam Madam Evaluating the Rangoli



IQAC CO-ORDINATOR Shri Shivaji Arts,Commerce and Science College,Motala



cipal Shri Shivaji Arts, Commerce & Science College, Motala.Dist-Buldana

College, Motala, Dist. Buldana.

**QnM 5.3.2** 

### **Model of Certificate**



IQAC CO-ORDINATOR Shri Shivaji Arts,Commerce and Science College,Motala



ciba Shri Shivaji Arts, Commerce & Science College, Motala.Dist-Buldana

### List of Participated student and Signature

|     | SCIENCE - THEME R                                                               | ANGOLZ COM      | PETITION 000 26/02/2020                                            |
|-----|---------------------------------------------------------------------------------|-----------------|--------------------