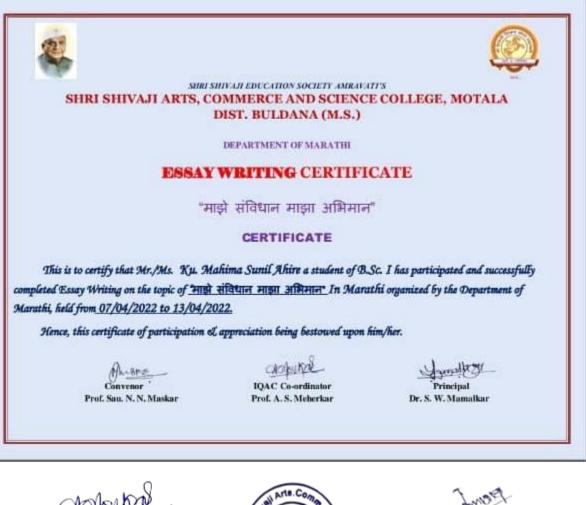

## QnM 5.3.2

|                                                                  | ulgaon                                                         | Is Year passing                                             | te (last<br>Exam)                     | 14       | 2018       | 2018       | 2018       | 2018       | 2018       | 2017       | 2018       | 2018       | 2018       | 2018       | 2018       | 2018       |                                                                                                                |
|------------------------------------------------------------------|----------------------------------------------------------------|-------------------------------------------------------------|---------------------------------------|----------|------------|------------|------------|------------|------------|------------|------------|------------|------------|------------|------------|------------|----------------------------------------------------------------------------------------------------------------|
|                                                                  | College, De                                                    | No.of<br>Years<br>previous<br>inter                         | collegiate                            | 13       | No         | YES        | YES        | YES        | YES        | YES        |                                                                                                                |
|                                                                  | ts & Commerce                                                  | Whether<br>the student<br>has<br>attended                   | 50% of<br>lectures in<br>each subject | 12       | Yes        |                                                                                                                |
| 6102-3102                                                        | B : 5.1.ef Vyankiesh Arts & Commerce College, Deulgaon<br>Raja | of Present                                                  | Duration of<br>Couse                  | П        | 3 Year     |                                                                                                                |
| Year: 2018                                                       | Zone: B:S<br>Raja                                              | Name & Duration of Present<br>Course                        | Name of<br>course                     | 10       | B.A.       | B.A.       | B.A.       | B.A.       | B.COM.     | B.SC.      | B.SC.      | B.SC.      | B.SC.      | B.COM.     | B.COM.     | B.SC.      | Bhri Shivaji Arts, Commarca<br>a. Science College Moteta,<br>Disti. Buldana                                    |
| X                                                                |                                                                | विद्वासी<br>सप्तवा<br>कोणत्त्वा<br>बनोत                     | Present<br>Class                      | 6        | I YEAR     | II YEAR    | II YEAR    | II YEAR    | III YEAR   | III YEAR   | Prir<br>Shivaji /<br>Cience C                                                                                  |
| VERSIT<br>M                                                      | Section : Men                                                  |                                                             | SSC                                   | DIP      | NA         | 20<br>20<br>20<br>20<br>20<br>20<br>20<br>20<br>20<br>20<br>20<br>20<br>20<br>2                                |
| TI UNI<br>Y FOR                                                  | Secti                                                          | to वी / t२ थी /<br>डिप्लोमा परीक्षा<br>उतीर्ण झाल्याचे वर्ष | Year of SSC/HSSC<br>/ DIPLOMA Exam    | 8<br>HSC | 2018       | 2018       | 2018       | 2018       | 2018       | 2017       | 2018       | 2017       | 2017       | 2016       | 2014       | 2015       | Gence College                                                                                                  |
| ARAVA                                                            | 301 0401                                                       | १० व<br>डिप्प<br>उतीर्थ                                     | Year o<br>/ DIPI                      | SSC      | 2016       | 2016       | 2016       | 2016       | 2016       | 2015       | 2016       | 2015       | 2015       | 2014       | 2011       | 2013       | Commerce & South Seal                                                                                          |
| ADGE BABA AMRAVATI UNIVE<br>PLAVER'S ELIGIBILITY FORM            | aong an an                                                     | बल्स<br>तारीब                                               | Date of<br>Birth                      | 7        | 01-01-6661 | 2000-11-04 | 1999-04-29 | 1998-03-12 | 2000-07-20 | 1998-09-14 | 1999-10-20 | 1999-05-03 | 11-20-5661 | 1597-09-04 | 1995-08-10 | 1997-01-16 | Commerce College                                                                                               |
| SANT GADGE BABA AMRAVATI UNIVERSITY<br>PLAYER'S ELIGIBILITY FORM | Game : Fathbadi                                                | नामां कन<br>इ.                                              | Enrolment<br>No.                      | 9        | NEW        | 17.317.362 | 17.317.371 | 16.317.251 | 14.302.286 | 15.317.408 |                                                                                                                |
|                                                                  | llege, Motala                                                  | ગ્રાટમાલ                                                    | SurName                               | 5        | TAYADE     | PATOLE     | KAKAR      | JADHAV     | PATIL      | RATHOD     | JADHAV     | INKAR      | INGLE      | MAPARI     | WARKHEDE   | DHOM       |                                                                                                                |
|                                                                  | 317-Shri Shivaji Arts, Commerce and Science College, Motala    | व <b>्रि</b> मांचे<br>नाव                                   | Father's<br>Name                      | 4        | BHASKAR    | SUKIIDEO   | RAMDAS     | BHIMRAO    | RAMESH     | RAMESH     | DASHRATH   | GAJANAN    | MADHUKAR   | EKNATH     | NILKANTHA  | AB HAMEED  | perind                                                                                                         |
|                                                                  | hri Shivaji Arts, Con                                          | आ हैं।<br>तांद                                              | Mother's<br>Name                      | 3        | INDUBAI    | JANABAI    | SARASWATI  | BEBIBAI    | KUNDA      | SUNITA     | NARMADA    | DURGA      | CHANDA     | ANITA      | NIRMALA    | HASEENABI  | rkar<br>al Education<br>,Comnuã                                                                                |
|                                                                  | Name Of College : 317-S                                        | विद्वास्त्रीते मांद                                         | Name of<br>Student                    | 5        | DNYANESHW  | VISHAL     | AKASH      | VIJAY      | CHETAN     | UMESH      | AKASH      | SAGAR      | SAVIND     | VISHAL     | KISHOR     | SHOEB      | Dr. K. V. Mogarkar<br>Dr. K. V. Mogarkar<br>Brin Vyankatesh Art s. Comm. &<br>Science College , Deulgson, Raja |
|                                                                  | Name O                                                         | 18<br>19<br>19                                              | Sr.<br>No.                            | 1        | -          | 2          | 6          | 4          | 5          | 9          | 7          | ~          | 6          | 10         | =          | 12         | Dr. V<br>or of S<br>hri Vys                                                                                    |
|                                                                  |                                                                |                                                             |                                       |          |            |            |            |            |            |            |            |            |            |            |            |            | Sirecto                                                                                                        |
|                                                                  |                                                                |                                                             |                                       |          |            |            |            |            |            |            |            |            | ~          |            |            |            |                                                                                                                |

#### **Eligibility Form**

QnM 5.3.2

Boys Students Participated in Kabbadi tournament at Deulgaon Raja

ORDINATOR IQAC CO Shri Shivaji Arts,Commerce and Science College, Motala

cipal Shri Shivaji Arts, Commerce & Science College, Motala.Dist-Buldana