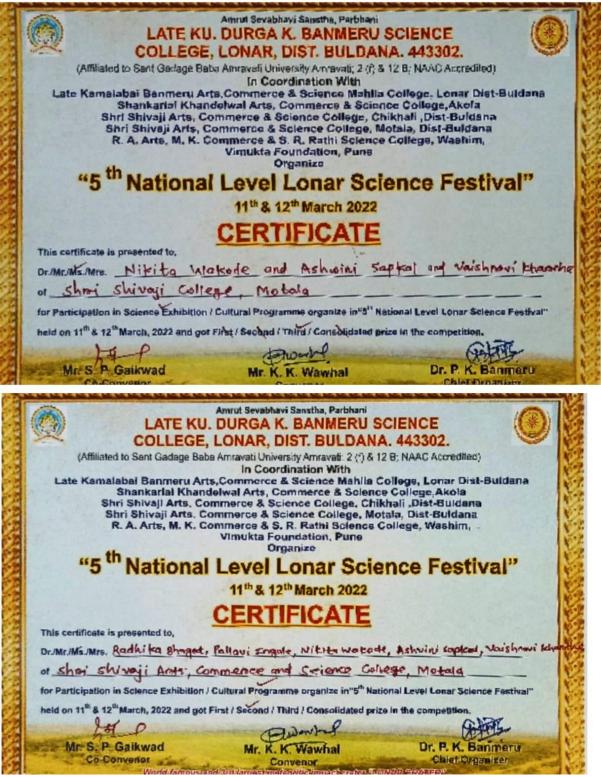

IQAC CO-ORDINATOR Shri Shivaji Arts,Commerce and Science College, Motala

cipal Shri Shivaji Arts, Commerce & Science College, Motala.Dist-Buldana