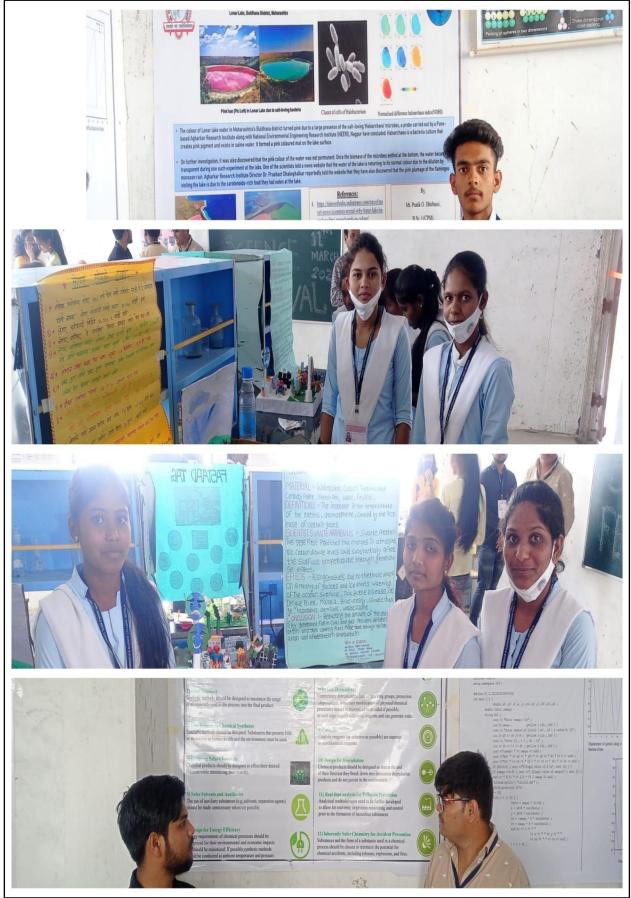

IQAC CO-ORDINATOR Shri Shivaji Arts,Commerce and Science College, Motala

cipal Shri Shivaji Arts, Commerce & Science College, Motala.Dist-Buldana