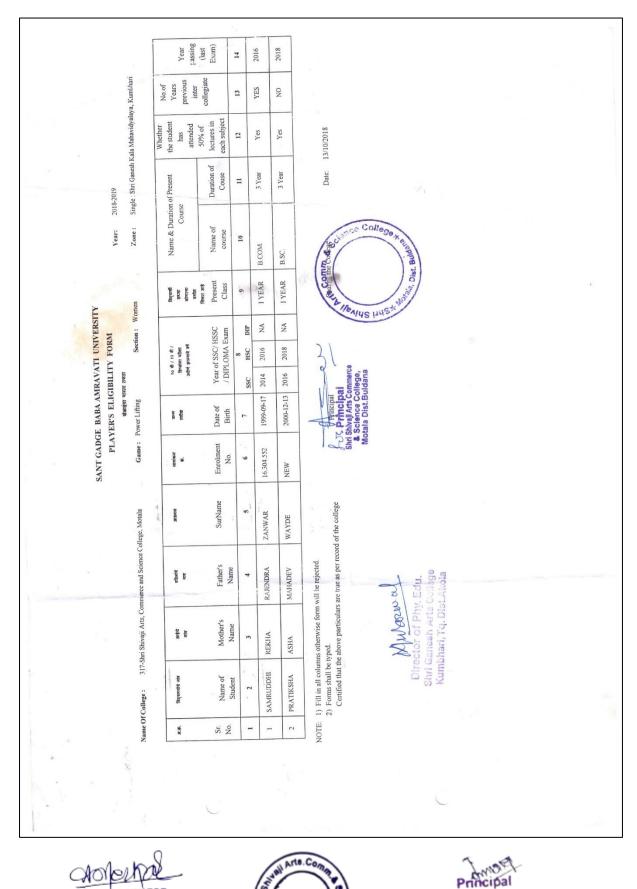

#### Year passing (last Exam) 2018 2016 14 Single : Shri Ganesh Kala Mahavidyalaya, Kumbhari previous inter collegiate No.of Years NO YES 13 each subject lectures in Whether the student attended 50% of Yes Yes 13/10/2018 12 has Duration of Date: Couse 3 Year 3 Year Name & Duration of Present 11 2018-2019 Course Bearlof the Cologe College Name of Zone: Year: course 10 B.COM. Motala, Dist. Bu B.SC. I YEAR वित्तापी सप्ता कोणत्वा विकल आई Present I YEAR Class 6 STAT ILEVIAS INAS Women SANT GADGE BABA AMRAVATI UNIVERSITY NA NA Year of SSC/HSSC / DIPLOMA Exam DIP Section : PLAYER'S ELIGIBILITY FORM to ची / t२ ची / डिप्लोमा परीक्षा उतीर्ण झाल्याचे वर्ष 2016 2018 - 8 HSC POE Princigal shri Shivaji Arts Commerce & Science College, Motala Dist.Buldana 2014 2016 खेळाड्चा पात्रता तक्ता SSC 2000-12-13 11-60-6661 Weight Lifting Date of Birth जन्म तारीख 1 Game : Enrolment 16.304.552 सामांकल इ. No. 9 NEW Shri Ganesh Arts College Kumbhari, Tq. Dist.Akola Director of Phy. Edu. SurName Certified that the above particulars are true as per record of the college -317-Shri Shivaji Arts, Commerce and Science College, Motala HISHIG ZANWAR WAYDE to custolinin Fill in all columns otherwise form will be rejected. Forms shall be typed. Father's Name RAJENDRA MAHADEV वडित्तांचे न्याव 4 Shri Mother's Name the set REKHA 3 ASHA Name of Student SAMRUDDHI PRATIKSHA माव विद्वाध्यांचे : 2 Name Of College : NOTE: 5 -Sr. No. M.W. -

#### Year passing (last Exam) 2018 2016 14 Single : Shri Ganesh Kala Mahavidyalaya, Kumbhari inter collegiate No.of Years previous YES NO 13 each subject Whether the student attended 50% of lectures in Yes 13/10/2018 12 Yes has Duration of Date: Couse 3 Year 3 Year Π Name & Duration of Present 2018-2019 Course Collegex Name of course Zone : nce Year: 10 arthe & alege B.COM. Vala, Dist. B.SC. विद्वार्थी सप्प्या कोणत्वा विचित आहे Present I YEAR I YEAR Class 6 The lie vines inte Women SANT GADGE BABA AMRAVATI UNIVERSITY Year of SSC/ HSSC / DIPLOMA Exam NA NA DIP Section : PLAYER'S ELIGIBILITY FORM to थी / १२ थी / डिप्लोमा परीक्षा उतीर्ण झाम्याचे वर्ष 2018 2016 8 HSC 2016 तक्ता 2014 SSC Mot Brithetigal Shri Shivaji Arts Commer & Science College Motala Dist. Buldani खेळाड्चा पात्रता 2000-12-13 1999-09-17 Game: Power Lifting Date of Birth जन्म तारीख -Enrolment 16.304.552 No. ग्रमांकन इ. 9 NEW Certified that the above particulars are true as per record of the college SurName -317-Shri Shivaji Arts, Commerce and Science College, Motala आडनाव ZANWAR WAYDE Fill in all columns otherwise form will be rejected. Forms shall be typed. Father's Name RAJENDRA MAHADEV वडितांचे नाव Mother's Name and be REKHA 3 ASHA Name of Student SAMRUDDHI माव PRATIKSHA 2 विद्वाध्यांचे Name Of College : NOTE: 2 Sr. No. 1 H.F. -

#### Year passing (last Exam) 2016 2018 14 Single : Shri Ganesh Kala Mahavidyalaya, Kumbhari collegiate No.of Years previous inter NO YES 13 lectures in each subject Whether the student has attended 50% of 12 Yes Yes 13/10/2018 Duration of Couse Date: 3 Year 3 Year Name & Duration of Present п 2018-2019 Course Zone: Name of course College Year: 10 CO B.COM. Cotal of the Con. B.SC. - Sile 313 विद्वार्थी सम्पत्त क्षेणत्व विकस्त आहे Present Class I YEAR I YEAR 6 Women The Hevides inde SANT GADGE BABA AMRAVATI UNIVERSITY NA NA Year of SSC/ HSSC / DIPLOMA Exam DIP Section : PLAYER'S ELIGIBILITY FORM १० वी / १२ वी / डिप्लोमा परीक्षा उतीर्ण झाल्याचे वर्ष 2016 8 HSC 2018 खेळाड्चा पात्रता तक्ता 2014 2016 Shri Shivaji Arts Commerc & Science College, Motala Dist. Buldana SSC 2000-12-13 Weight Lifting 71-90-99-09-17 Date of Birth वन्त्र 2 p Game : Enrolment No. 16.304.552 नामांकन इ. 9 NEW SurName NOTE: 1) Fill in all columns otherwise form will be rejected. 2) Forms shall be typed. Certified that the above particulars are true as per record of the college 5 317-Shri Shivaji Arts, Commerce and Science College, Motala ગાકનાવ ZANWAR WAYDE Father's Name RAJENDRA MAHADEV वडिलांचे नाव 4 Mother's Name teres ele REKHA 3 ASHA Name of Student SAMRUDDHI alia PRATIKSHA विद्वाध्वति ः 7 Name Of College : 31.82. -Sr. No. 2 -