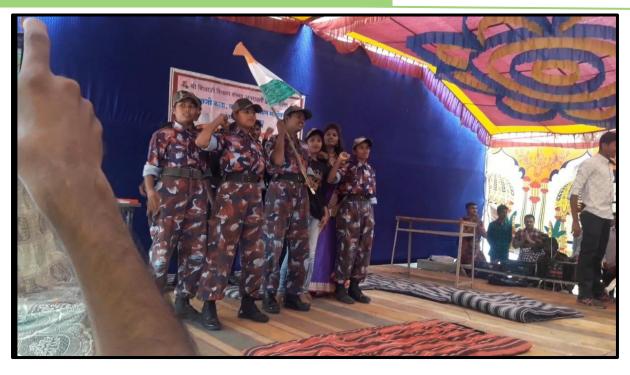

#### Students participated in Sports Organized by other Institutes Report on Academic year 2017-2022

Department of Physical Education and Sports of Shri Shivaji Arts, Commerce and Science College, Motala Continuously motivate to students for participation in various sport activities at institute level, University level, National level. Institute has playground for volleyball, kabaddi, kho-kho, long jump, Indore games such as carom, chess. Every year institute celebrates sports week in the month of December. Events like, volleyball, kabaddi, kho-kho, long jump, chess, carom, musical chair, etc. are organized during this week.

#### List of Participants Academic Year 2017-18

During academic year 2017-18 Students from institutes participated in National level, university level, Kabaddi, Weight lifting, Power lifting sport activities.