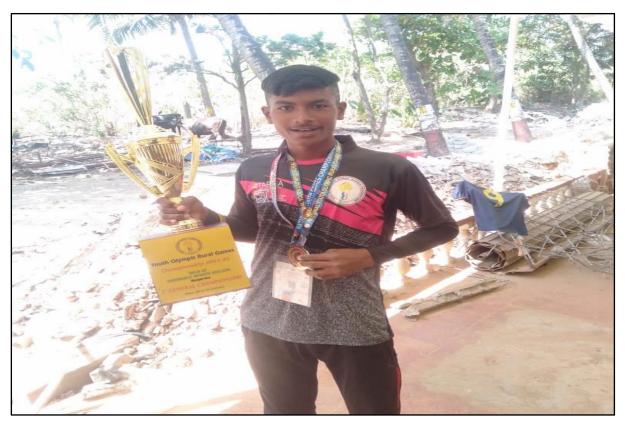

## $\label{eq:criterion} Criterion-V \ Student \ Support \ and \ Progression$

QnM 5.3.2

National Youth Olympic Rural Games Championship: Three Students from our Institutes participated in National Youth Olympic Rural Games Championship held at Goa and won medal with Trophy.

National level Gold Medal Awarded to Mr. Jivan Rathod in Kabbadi Organized by Youth Olympic Rural Games Federation, India

National level Gold Medal Awarded to Mr. Nitesh Rathod in Kabbadi Organized by Youth Olympic Rural Games Federation, India

## QnM 5.3.2

National level Gold Medal Awarded to Mr. Chetan Rathod in Kabbadi Organized by Youth Olympic Rural Games Federation, India

IQAC CO-ORDINATOR Shri Shivaji Arts,Commerce and Science College, Motala