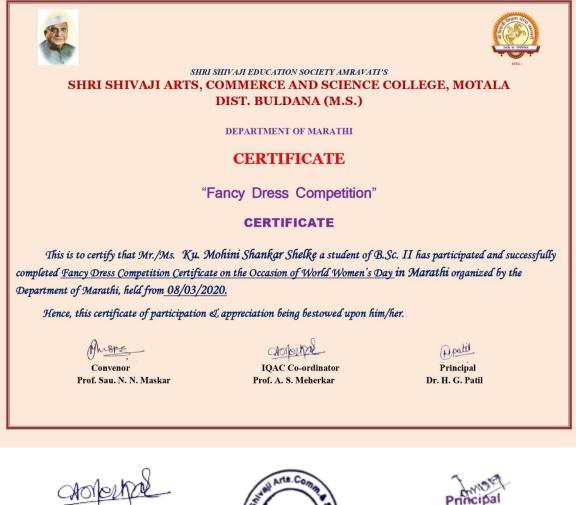

#### Year passing (last Exam) 2018 2016 14 Single : Shri Ganesh Kala Mahavidyalaya, Kumbhari previous inter collegiate No.of Years NO YES 13 each subject lectures in Whether the student attended 50% of Yes Yes 13/10/2018 12 has Duration of Date: Couse 3 Year 3 Year Name & Duration of Present 11 2018-2019 Course Bearlof the Cologe College Name of Zone: Year: course 10 B.COM. Motala, Dist. Bu B.SC. I YEAR वित्तापी सप्ता कोणत्वा विकल आई Present I YEAR Class 6 STAT ILEVIAS INAS Women SANT GADGE BABA AMRAVATI UNIVERSITY NA NA Year of SSC/HSSC / DIPLOMA Exam DIP Section : PLAYER'S ELIGIBILITY FORM to ची / t२ ची / डिप्लोमा परीक्षा उतीर्ण झाल्याचे वर्ष 2016 2018 - 8 HSC POE Princigal shri Shivaji Arts Commerce & Science College, Motala Dist.Buldana 2014 2016 खेळाड्चा पात्रता तक्ता SSC 2000-12-13 11-60-6661 Weight Lifting Date of Birth जन्म तारीख 1 Game : Enrolment 16.304.552 सामांकल इ. No. 9 NEW Shri Ganesh Arts College Kumbhari, Tq. Dist.Akola Director of Phy. Edu. SurName Certified that the above particulars are true as per record of the college -317-Shri Shivaji Arts, Commerce and Science College, Motala HISHIG ZANWAR WAYDE to custolinin Fill in all columns otherwise form will be rejected. Forms shall be typed. Father's Name RAJENDRA MAHADEV वडित्तांचे न्याव 4 Shri Mother's Name the set REKHA 3 ASHA Name of Student SAMRUDDHI PRATIKSHA माव विद्वाध्यांचे : 2 Name Of College : NOTE: 5 -Sr. No. M.W. -