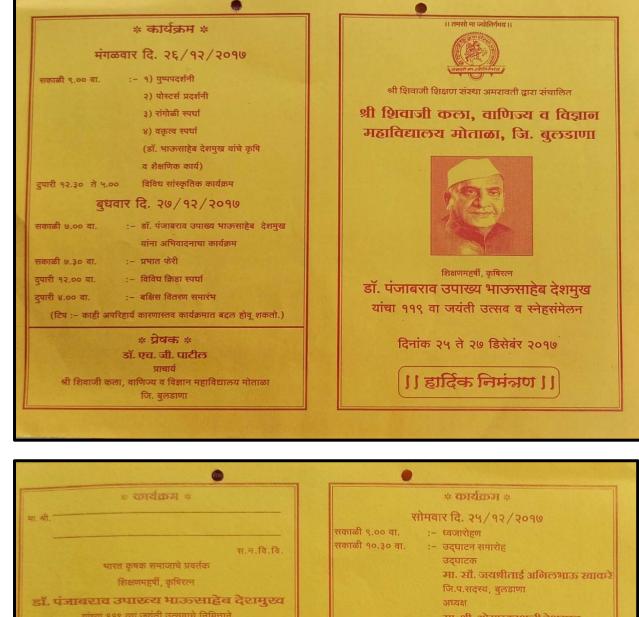

## $\label{eq:criterion} Criterion-V \ Student \ Support \ and \ Progression$

QnM 5.3.2

National Youth Olympic Rural Games Championship: Three Students from our Institutes participated in National Youth Olympic Rural Games Championship held at Goa and won medal with Trophy.

National level Gold Medal Awarded to Mr. Jivan Rathod in Kabbadi Organized by Youth Olympic Rural Games Federation, India

National level Gold Medal Awarded to Mr. Nitesh Rathod in Kabbadi Organized by Youth Olympic Rural Games Federation, India

## QnM 5.3.2

National level Gold Medal Awarded to Mr. Chetan Rathod in Kabbadi Organized by Youth Olympic Rural Games Federation, India

IQAC CO-ORDINATOR Shri Shivaji Arts,Commerce and Science College, Motala