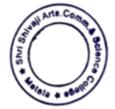

#### Academic Year 2019-20

| Sr. |                   |                          | Organized Institutes   |
|-----|-------------------|--------------------------|------------------------|
| No. | Name of the Sport | Name of the Participants |                        |
| 1   | Weight Lifting    | Pratiksha Mahadeo Wayde  | Manonmaniam            |
|     |                   |                          | Sundaranar University, |
|     |                   |                          | Tirunelveli (TN)       |

Miss. Pratiksha Wayde participated in Interuniversity Weight Lifting tournament held at Manonmaniam Sundaranar University, Tirunelveli (TN) and won Colour Coat

#### Year passing (last Exam) 2018 2016 14 Single : Shri Ganesh Kala Mahavidyalaya, Kumbhari inter collegiate No.of Years previous YES NO 13 each subject Whether the student attended 50% of lectures in Yes 13/10/2018 12 Yes has Duration of Date: Couse 3 Year 3 Year Π Name & Duration of Present 2018-2019 Course Collegex Name of course Zone : nce Year: 10 arthe & alege B.COM. Vala, Dist. B.SC. विद्वार्थी सप्प्या कोणत्वा विचित आहे Present I YEAR I YEAR Class 6 The lie vines inte Women SANT GADGE BABA AMRAVATI UNIVERSITY Year of SSC/ HSSC / DIPLOMA Exam NA NA DIP Section : PLAYER'S ELIGIBILITY FORM to थी / १२ थी / डिप्लोमा परीक्षा उतीर्ण झाम्याचे वर्ष 2018 2016 8 HSC 2016 तक्ता 2014 SSC Mot Brithetigal Shri Shivaji Arts Commer & Science College Motala Dist. Buldani खेळाड्चा पात्रता 2000-12-13 1999-09-17 Game: Power Lifting Date of Birth जन्म तारीख -Enrolment 16.304.552 No. ग्रमांकन इ. 9 NEW Certified that the above particulars are true as per record of the college SurName -317-Shri Shivaji Arts, Commerce and Science College, Motala आडनाव ZANWAR WAYDE Fill in all columns otherwise form will be rejected. Forms shall be typed. Father's Name RAJENDRA MAHADEV वडितांचे नाव Mother's Name and be REKHA 3 ASHA Name of Student SAMRUDDHI माव PRATIKSHA 2 विद्वाध्यांचे Name Of College : NOTE: 2 Sr. No. 1 H.F. -