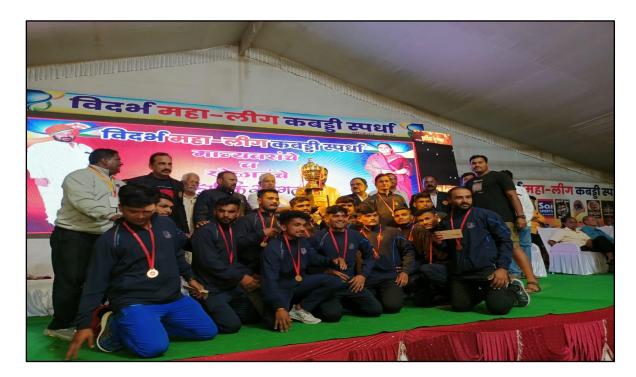

During academic year 2021-22 students from institute participated in National Youth Olympic Rural Games Championship, Kabaddi and Athletics.

| Sr. |                   |                          | Organized Institutes     |
|-----|-------------------|--------------------------|--------------------------|
| No. | Name of the Sport | Name of the Participants |                          |
| 1   |                   | Pawan Baijinath Chaube   | Maharashtra Senior       |
|     | Athletics         |                          | Athletics Champion Pune  |
| 2   |                   | Saurabh Somnath Chaube   | Youth Olympic Rural      |
|     |                   |                          | Games Federation, India  |
| 3   |                   | Durga Ram Jadhao         | Rotary club Shegaon and  |
|     |                   |                          | Municipal corporation    |
|     |                   |                          | Shegaon                  |
| 4   | Kabbadi           | Chetan Shalikram Rathod  | Youth Olympic Rural      |
| 5   |                   | Jivan Prakash Rathod     | Game Federation India at |
| 6   |                   | Nitesh Ramesh Rathod     | Chaughule Sports College |
|     |                   |                          | Madgaon, Goa             |
| 7   |                   | Pawan Baijinath Chaube   | Vidharbha Maha Lig       |
|     |                   |                          | Kabaddi Tournament       |

#### List of Participants Academic Year 2021-22

National Youth Olympic Rural Games Championship: One Student from our Institutes participated in National Youth Olympic Rural Games Championship held at Goa and won medal with Trophy.

#### QnM 5.3.2

Miss. Durga Jadhao Participated in 11 Km Athletics and 2<sup>nd</sup> winner Organized by Rotary club Shegaon and Municipal corporation Shegaon

Mr. Pawan Chaube Participated in state level Kabbadi tournament