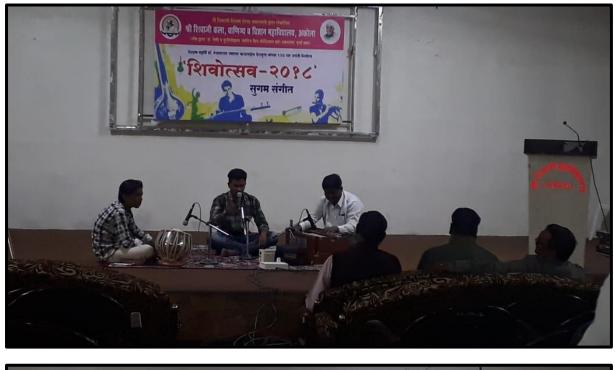

## $\label{eq:criterion} Criterion-V \ Student \ Support \ and \ Progression$

QnM 5.3.2

National Youth Olympic Rural Games Championship: Three Students from our Institutes participated in National Youth Olympic Rural Games Championship held at Goa and won medal with Trophy.

National level Gold Medal Awarded to Mr. Jivan Rathod in Kabbadi Organized by Youth Olympic Rural Games Federation, India

National level Gold Medal Awarded to Mr. Nitesh Rathod in Kabbadi Organized by Youth Olympic Rural Games Federation, India

## QnM 5.3.2

National level Gold Medal Awarded to Mr. Chetan Rathod in Kabbadi Organized by Youth Olympic Rural Games Federation, India

IQAC CO-ORDINATOR Shri Shivaji Arts,Commerce and Science College, Motala