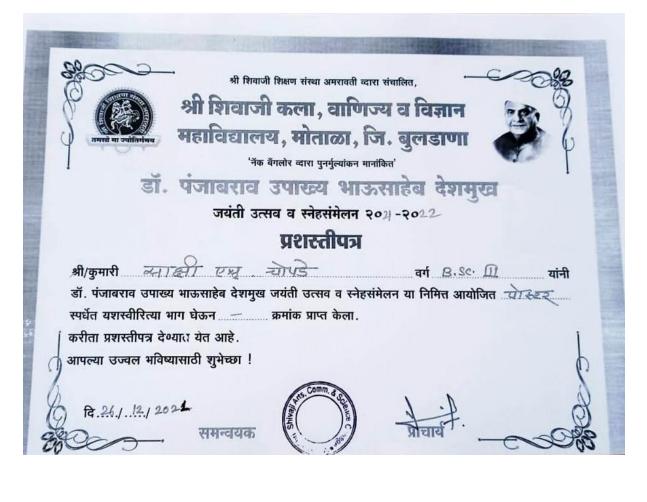

## $\label{eq:criterion} Criterion-V \ Student \ Support \ and \ Progression$

QnM 5.3.2

National Youth Olympic Rural Games Championship: Three Students from our Institutes participated in National Youth Olympic Rural Games Championship held at Goa and won medal with Trophy.

National level Gold Medal Awarded to Mr. Jivan Rathod in Kabbadi Organized by Youth Olympic Rural Games Federation, India

National level Gold Medal Awarded to Mr. Nitesh Rathod in Kabbadi Organized by Youth Olympic Rural Games Federation, India

## QnM 5.3.2

National level Gold Medal Awarded to Mr. Chetan Rathod in Kabbadi Organized by Youth Olympic Rural Games Federation, India

IQAC CO-ORDINATOR Shri Shivaji Arts,Commerce and Science College, Motala