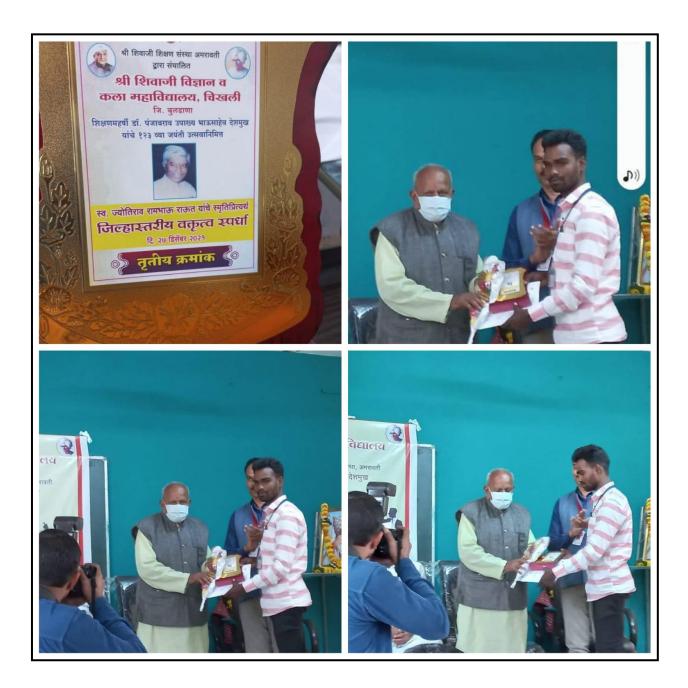

CCBZ)  | 14-12-2021            | S.D. Ahine  |
| 1 1         | 0                        |               | 14-12-2021            |             |
|             |                          |               |                       |             |
|             |                          |               |                       |             |
| -           |                          |               |                       |             |
|             |                          |               |                       | S. A. A.    |

HOD of Physics Shri Shivaji Arts, Commerce & Science College, Motala, Dist. Buldana.



### Participation in district level Elocution Competition and 3<sup>rd</sup> Winner at Shri Shivaji Science and Arts College, Chikhali

Mr. Nilesh Sonune, M. Com I Year Student



IQAC CO-ORDINATOR

IQAC CO-ORDINATOR Shri Shivaji Arts,Commerce and Science College,Motala



cipal Shri Shivaji Arts, Commerce & Science College, Motala.Dist-Buldana



| Ś              |                                                                                                                 |                                                                | 2                        |
|----------------|-----------------------------------------------------------------------------------------------------------------|----------------------------------------------------------------|--------------------------|
| Í              |                                                                                                                 | संस्था अमरावती द्वारा संचालित