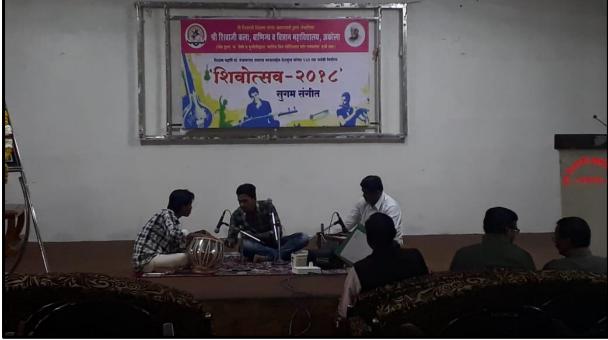

#### Students participated in Sports Organized by other Institutes Report on Academic year 2017-2022

Department of Physical Education and Sports of Shri Shivaji Arts, Commerce and Science College, Motala Continuously motivate to students for participation in various sport activities at institute level, University level, National level. Institute has playground for volleyball, kabaddi, kho-kho, long jump, Indore games such as carom, chess. Every year institute celebrates sports week in the month of December. Events like, volleyball, kabaddi, kho-kho, long jump, chess, carom, musical chair, etc. are organized during this week.

#### List of Participants Academic Year 2017-18

During academic year 2017-18 Students from institutes participated in National level, university level, Kabaddi, Weight lifting, Power lifting sport activities.