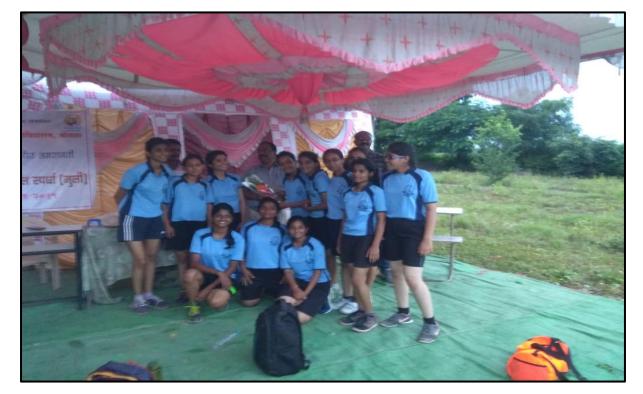

#### List of Participants Academic Year 2021-22

National Youth Olympic Rural Games Championship: One Student from our Institutes participated in National Youth Olympic Rural Games Championship held at Goa and won medal with Trophy.