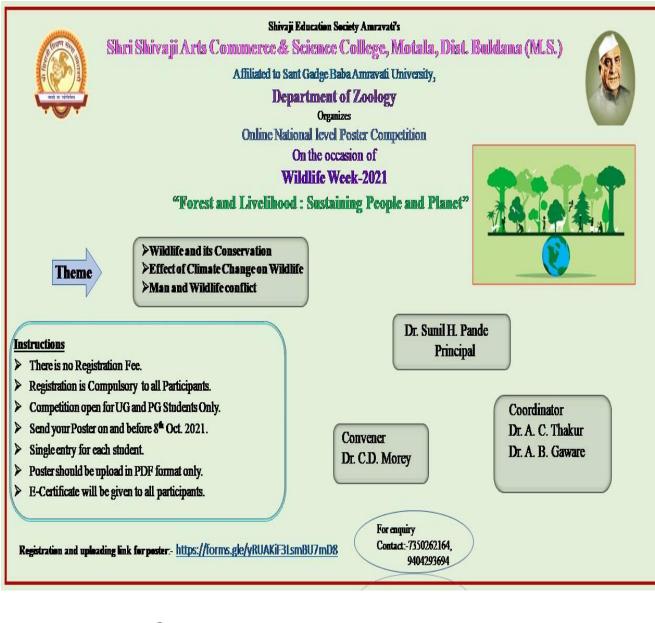

#### Academic Year 2019-20

| Sr. |                   |                          | Organized Institutes   |
|-----|-------------------|--------------------------|------------------------|
| No. | Name of the Sport | Name of the Participants |                        |
| 1   | Weight Lifting    | Pratiksha Mahadeo Wayde  | Manonmaniam            |
|     |                   |                          | Sundaranar University, |
|     |                   |                          | Tirunelveli (TN)       |