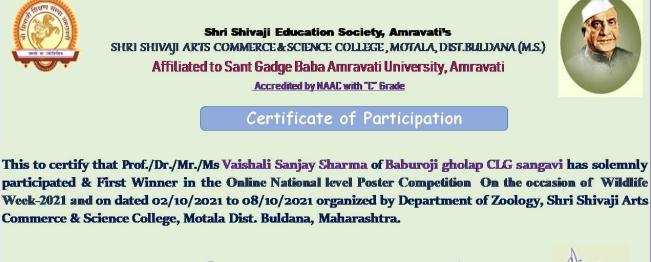

#### Academic Year 2019-20

| Sr. |                   |                          | Organized Institutes   |
|-----|-------------------|--------------------------|------------------------|
| No. | Name of the Sport | Name of the Participants |                        |
| 1   | Weight Lifting    | Pratiksha Mahadeo Wayde  | Manonmaniam            |
|     |                   |                          | Sundaranar University, |
|     |                   |                          | Tirunelveli (TN)       |