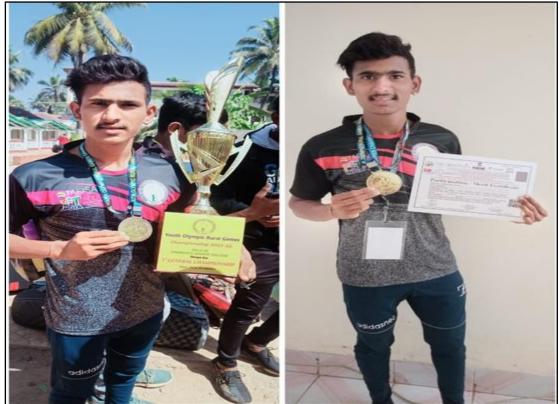

During academic year 2021-22 students from institute participated in National Youth Olympic Rural Games Championship, Kabaddi and Athletics.

| Sr. |                   |                          | Organized Institutes     |
|-----|-------------------|--------------------------|--------------------------|
| No. | Name of the Sport | Name of the Participants |                          |
| 1   |                   | Pawan Baijinath Chaube   | Maharashtra Senior       |
|     | Athletics         |                          | Athletics Champion Pune  |
| 2   |                   | Saurabh Somnath Chaube   | Youth Olympic Rural      |
|     |                   |                          | Games Federation, India  |
| 3   |                   | Durga Ram Jadhao         | Rotary club Shegaon and  |
|     |                   |                          | Municipal corporation    |
|     |                   |                          | Shegaon                  |
| 4   | Kabbadi           | Chetan Shalikram Rathod  | Youth Olympic Rural      |
| 5   |                   | Jivan Prakash Rathod     | Game Federation India at |
| 6   |                   | Nitesh Ramesh Rathod     | Chaughule Sports College |
|     |                   |                          | Madgaon, Goa             |
| 7   |                   | Pawan Baijinath Chaube   | Vidharbha Maha Lig       |
|     |                   |                          | Kabaddi Tournament       |

#### List of Participants Academic Year 2021-22

National Youth Olympic Rural Games Championship: One Student from our Institutes participated in National Youth Olympic Rural Games Championship held at Goa and won medal with Trophy.

National level Gold Medal Awarded to Mr. Saurabh Chaube in Athletics Organized by Youth Olympic Rural Games Federation, India

## $\label{eq:criterion} Criterion-V \ Student \ Support \ and \ Progression$

QnM 5.3.2

National Youth Olympic Rural Games Championship: Three Students from our Institutes participated in National Youth Olympic Rural Games Championship held at Goa and won medal with Trophy.

National level Gold Medal Awarded to Mr. Jivan Rathod in Kabbadi Organized by Youth Olympic Rural Games Federation, India

National level Gold Medal Awarded to Mr. Nitesh Rathod in Kabbadi Organized by Youth Olympic Rural Games Federation, India

## QnM 5.3.2

National level Gold Medal Awarded to Mr. Chetan Rathod in Kabbadi Organized by Youth Olympic Rural Games Federation, India

IQAC CO-ORDINATOR Shri Shivaji Arts,Commerce and Science College, Motala