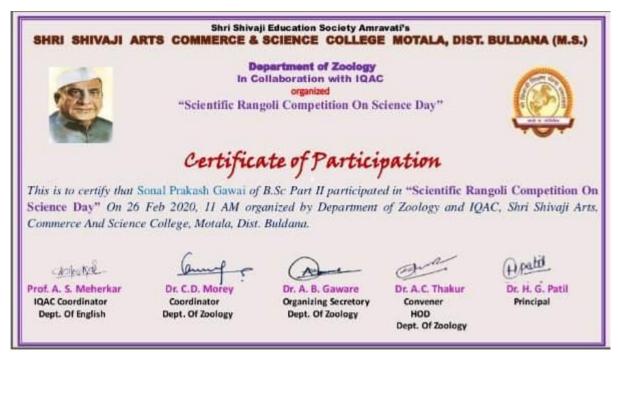

#### QnM 5.3.2

Shri Shivaji Arts, Commerce

& Science College,

Motala.Dist-Buldana

#### **Eligibility Form**

Shri Shivaji Arts,Commerce and Science College, Motala

IQAC CO-ORDINATOR

SHRI SHIVAJI ARTS COMMERCE AND SCIENCE COLLEGE MOTALA

ŝ

Shri

·/ala + •0