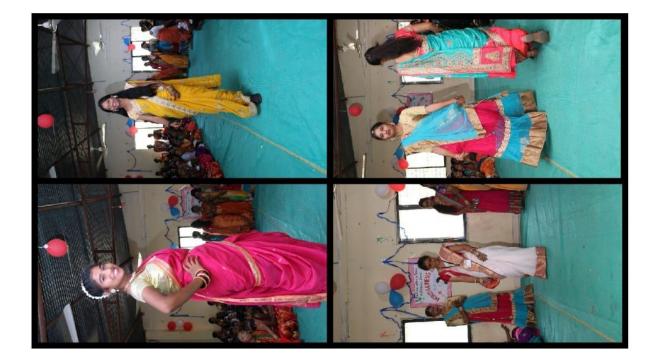

#### Year passing (last Exam) 2018 2016 14 Single : Shri Ganesh Kala Mahavidyalaya, Kumbhari previous inter collegiate No.of Years NO YES 13 each subject lectures in Whether the student attended 50% of Yes Yes 13/10/2018 12 has Duration of Date: Couse 3 Year 3 Year Name & Duration of Present 11 2018-2019 Course Bearlof the Cologe College Name of Zone: Year: course 10 B.COM. Motala, Dist. Bu B.SC. I YEAR वित्तापी सप्ता कोणत्वा विकल आई Present I YEAR Class 6 STAT ILEVIAS INAS Women SANT GADGE BABA AMRAVATI UNIVERSITY NA NA Year of SSC/HSSC / DIPLOMA Exam DIP Section : PLAYER'S ELIGIBILITY FORM to ची / t२ ची / डिप्लोमा परीक्षा उतीर्ण झाल्याचे वर्ष 2016 2018 - 8 HSC POE Princigal shri Shivaji Arts Commerce & Science College, Motala Dist.Buldana 2014 2016 खेळाड्चा पात्रता तक्ता SSC 2000-12-13 11-60-6661 Weight Lifting Date of Birth जन्म तारीख 1 Game : Enrolment 16.304.552 सामांकल इ. No. 9 NEW Shri Ganesh Arts College Kumbhari, Tq. Dist.Akola Director of Phy. Edu. SurName Certified that the above particulars are true as per record of the college -317-Shri Shivaji Arts, Commerce and Science College, Motala HISHIG ZANWAR WAYDE to custolinin Fill in all columns otherwise form will be rejected. Forms shall be typed. Father's Name RAJENDRA MAHADEV वडित्तांचे न्याव 4 Shri Mother's Name the set REKHA 3 ASHA Name of Student SAMRUDDHI PRATIKSHA माव विद्वाध्यांचे : 2 Name Of College : NOTE: 5 -Sr. No. M.W. -