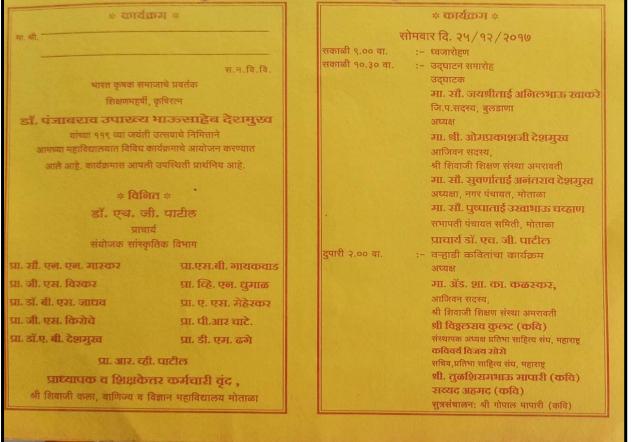

## $\label{eq:criterion} Criterion-V \ Student \ Support \ and \ Progression$

QnM 5.3.2

National Youth Olympic Rural Games Championship: Three Students from our Institutes participated in National Youth Olympic Rural Games Championship held at Goa and won medal with Trophy.

National level Gold Medal Awarded to Mr. Jivan Rathod in Kabbadi Organized by Youth Olympic Rural Games Federation, India

National level Gold Medal Awarded to Mr. Nitesh Rathod in Kabbadi Organized by Youth Olympic Rural Games Federation, India

## QnM 5.3.2

National level Gold Medal Awarded to Mr. Chetan Rathod in Kabbadi Organized by Youth Olympic Rural Games Federation, India

IQAC CO-ORDINATOR Shri Shivaji Arts,Commerce and Science College, Motala