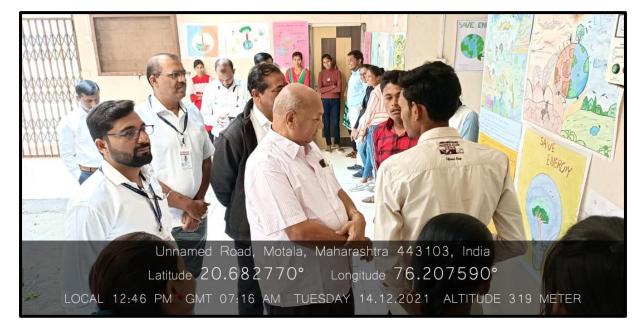

#### Students participated in Sports Organized by other Institutes Report on Academic year 2017-2022

Department of Physical Education and Sports of Shri Shivaji Arts, Commerce and Science College, Motala Continuously motivate to students for participation in various sport activities at institute level, University level, National level. Institute has playground for volleyball, kabaddi, kho-kho, long jump, Indore games such as carom, chess. Every year institute celebrates sports week in the month of December. Events like, volleyball, kabaddi, kho-kho, long jump, chess, carom, musical chair, etc. are organized during this week.