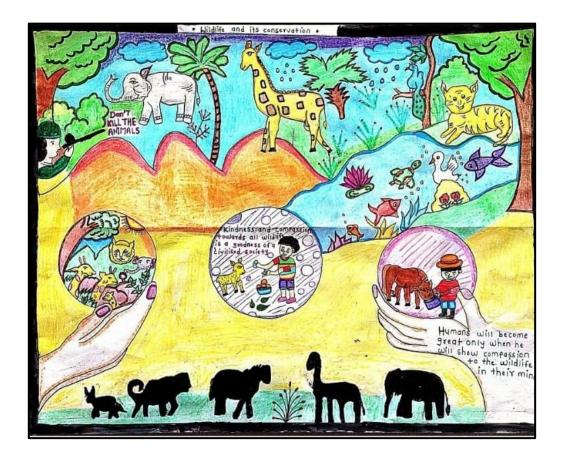

#### Academic Year 2019-20

| Sr. |                   |                          | Organized Institutes   |
|-----|-------------------|--------------------------|------------------------|
| No. | Name of the Sport | Name of the Participants |                        |
| 1   | Weight Lifting    | Pratiksha Mahadeo Wayde  | Manonmaniam            |
|     |                   |                          | Sundaranar University, |
|     |                   |                          | Tirunelveli (TN)       |