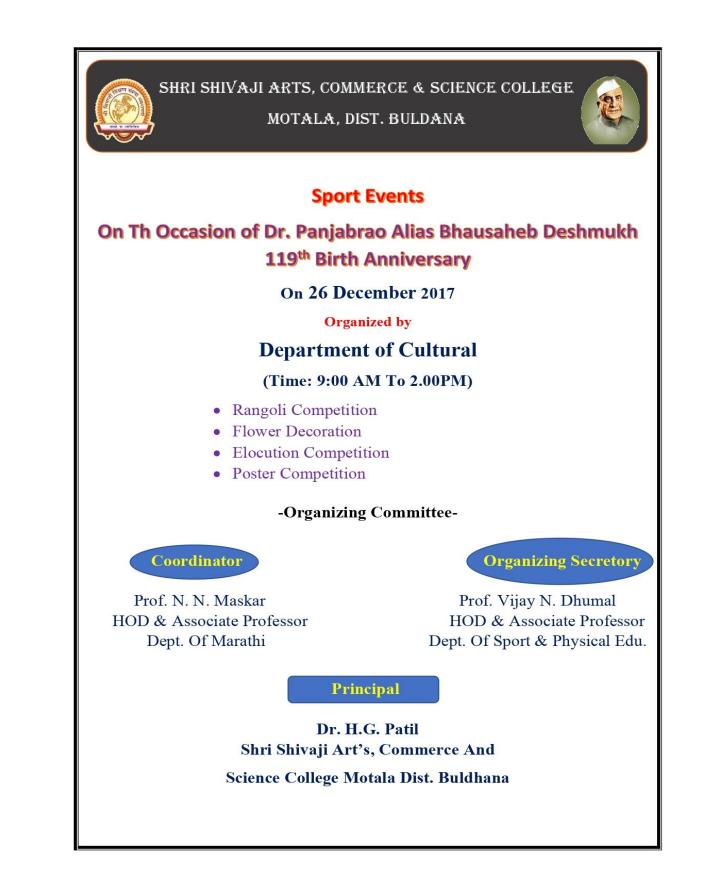

## $\label{eq:criterion} Criterion-V \ Student \ Support \ and \ Progression$

QnM 5.3.2

National Youth Olympic Rural Games Championship: Three Students from our Institutes participated in National Youth Olympic Rural Games Championship held at Goa and won medal with Trophy.

National level Gold Medal Awarded to Mr. Jivan Rathod in Kabbadi Organized by Youth Olympic Rural Games Federation, India

National level Gold Medal Awarded to Mr. Nitesh Rathod in Kabbadi Organized by Youth Olympic Rural Games Federation, India

## QnM 5.3.2

National level Gold Medal Awarded to Mr. Chetan Rathod in Kabbadi Organized by Youth Olympic Rural Games Federation, India

IQAC CO-ORDINATOR Shri Shivaji Arts,Commerce and Science College, Motala