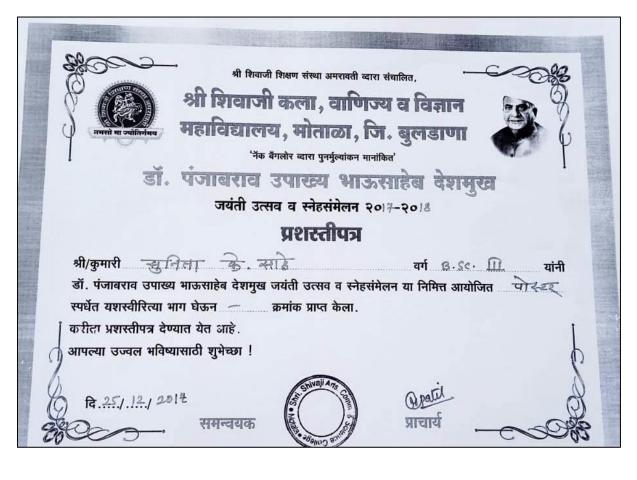

## $\label{eq:criterion} Criterion-V \ Student \ Support \ and \ Progression$

QnM 5.3.2

National Youth Olympic Rural Games Championship: Three Students from our Institutes participated in National Youth Olympic Rural Games Championship held at Goa and won medal with Trophy.

National level Gold Medal Awarded to Mr. Jivan Rathod in Kabbadi Organized by Youth Olympic Rural Games Federation, India

National level Gold Medal Awarded to Mr. Nitesh Rathod in Kabbadi Organized by Youth Olympic Rural Games Federation, India

## QnM 5.3.2

National level Gold Medal Awarded to Mr. Chetan Rathod in Kabbadi Organized by Youth Olympic Rural Games Federation, India

IQAC CO-ORDINATOR Shri Shivaji Arts,Commerce and Science College, Motala