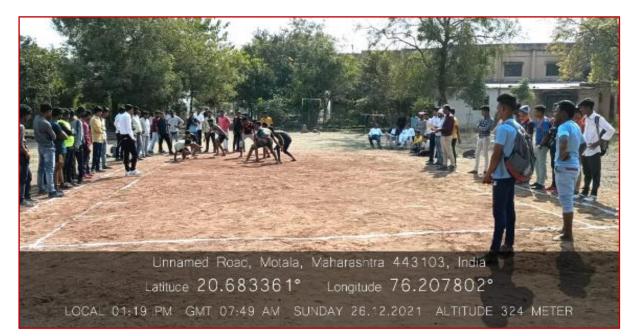

#### Students participated in Sports Organized by other Institutes Report on Academic year 2017-2022

Department of Physical Education and Sports of Shri Shivaji Arts, Commerce and Science College, Motala Continuously motivate to students for participation in various sport activities at institute level, University level, National level. Institute has playground for volleyball, kabaddi, kho-kho, long jump, Indore games such as carom, chess. Every year institute celebrates sports week in the month of December. Events like, volleyball, kabaddi, kho-kho, long jump, chess, carom, musical chair, etc. are organized during this week.