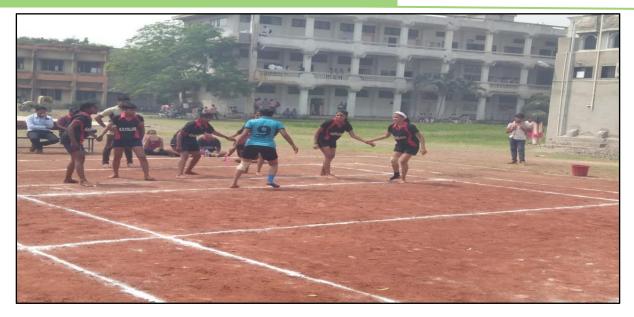

#### List of Participants Academic Year 2017-18

During academic year 2017-18 Students from institutes participated in National level, university level, Kabaddi, Weight lifting, Power lifting sport activities.

| Sr.<br>No. | Name of the Sport               | Name of the Participants   | Organizer                                            |
|------------|---------------------------------|----------------------------|------------------------------------------------------|
| 1          | Kabaddi (Women)                 | Sonali Ramesh More         | Intercollegiate                                      |
| 2          | Participated in Intercollegiate | Dipali Haribhau Tayede     | Tournament Sant                                      |
| 3          | Kabaddi Tournament              | Subhangi Dinkar Gaikwad    | Gadge Baba                                           |
| 4          |                                 | Vashali Dnyandeo Kharche   | University Amravati                                  |
| 5          |                                 | Priyanka Rustam Sable      |                                                      |
| 6          |                                 | Laksmi Nana Savle          |                                                      |
| 7          |                                 | Nilam Somnath Chaube       |                                                      |
| 8          |                                 | Shital Prakash Ingle       |                                                      |
| 9          | -                               | Pooja Suresh Ingle         |                                                      |
| 10         |                                 | Laksmi Shitaram Watade     |                                                      |
| 11         |                                 | Bharati Prakash Bodade     |                                                      |
| 12         |                                 | Manisha Dadarao Gawande    |                                                      |
| 13         | Kabaddi (Men)                   | Dynaneshwar Ashok Diwane   | Intercollegiate                                      |
| 14         | Participated in Intercollegiate | Moh. Shoeb Hamid Abdhul    | Tournament Sant                                      |
| 15         | Kabaddi Tournament              | Kiran Ravindra Gavai       | Gadge Baba                                           |
| 16         | Karanja Lad Dist Washim         | Sachin Prabhakar Adhau     | University Amravati                                  |
| 17         | -                               | Vishal Eknath Mapari       |                                                      |
| 18         | 1                               | Pandurang Bhikaji Bhokre   |                                                      |
| 19         | 1                               | Vaibhav Ashok Pund         |                                                      |
| 20         | 1                               | Prakash Kesharsing Jat     |                                                      |
| 21         | 1                               | Anmol Ganesh Chahakar      |                                                      |
| 22         | 1                               | Savind Madhukar Ingle      |                                                      |
| 23         | -                               | Permeshwar Gajanan Khondle |                                                      |
| 24         | 1                               | Sagar Gajanan Inkar        |                                                      |
| 25         | Weight Lifting                  | Neha Pardeshi              | Chandigarh<br>University Mohali<br>Panjab            |
| 26         |                                 | Samruddhi Zanwar           | Panjab University                                    |
| 27         |                                 | Rama Mahasare              | Chandigarh, Panjab                                   |
| 28         | Power Lifting                   | Neha Pardeshi              |                                                      |
| 29         |                                 | Neha Pardeshi              | Intercollegiate                                      |
| 30         | Boxing                          | Rushikesh Jaware           | Tournament Sant<br>Gadge Baba<br>University Amravati |
| 31         | Weight Lifting                  | Neha Pardeshi              | Maharashtra State<br>Weightlifting<br>Association    |
| 32         | Weight Lifting                  | Neha Pardeshi              | Vidarbha<br>Powerlifting<br>Association Nagpur       |