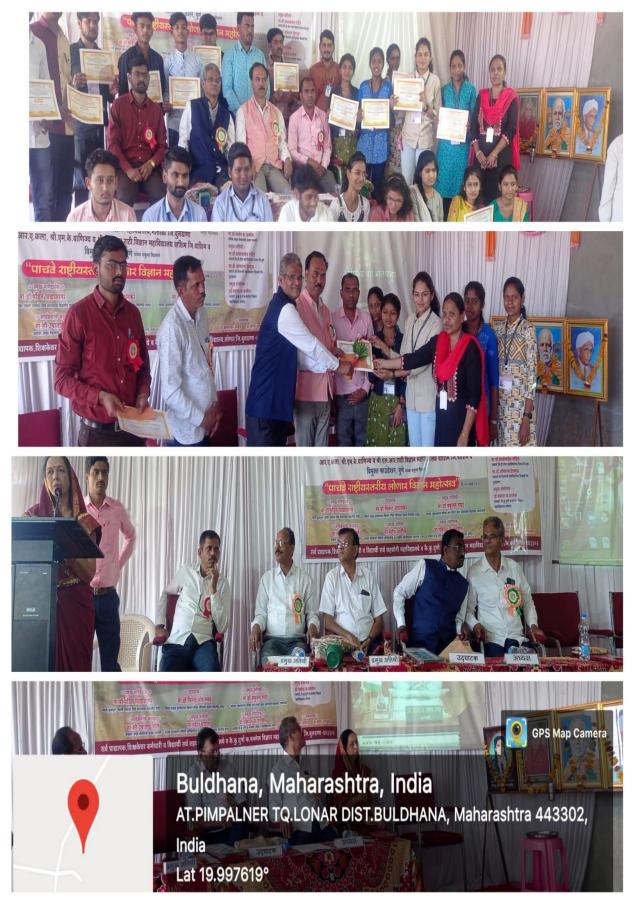

IQAC CO-ORDINATOR Shri Shivaji Arts,Commerce and Science College, Motala

cipal Shri Shivaji Arts, Commerce & Science College, Motala.Dist-Buldana