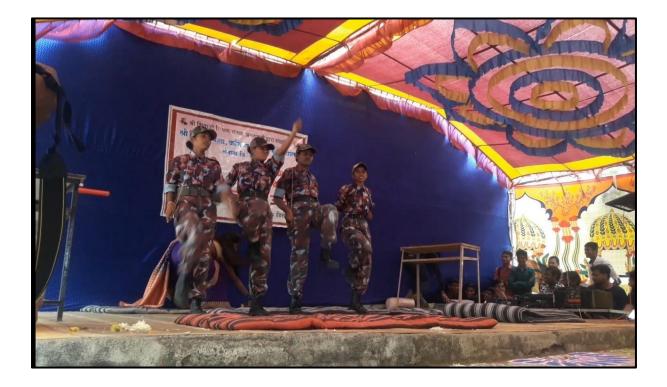

#### Students participated in Sports Organized by other Institutes Report on Academic year 2017-2022

Department of Physical Education and Sports of Shri Shivaji Arts, Commerce and Science College, Motala Continuously motivate to students for participation in various sport activities at institute level, University level, National level. Institute has playground for volleyball, kabaddi, kho-kho, long jump, Indore games such as carom, chess. Every year institute celebrates sports week in the month of December. Events like, volleyball, kabaddi, kho-kho, long jump, chess, carom, musical chair, etc. are organized during this week.

#### List of Participants Academic Year 2017-18

During academic year 2017-18 Students from institutes participated in National level, university level, Kabaddi, Weight lifting, Power lifting sport activities.