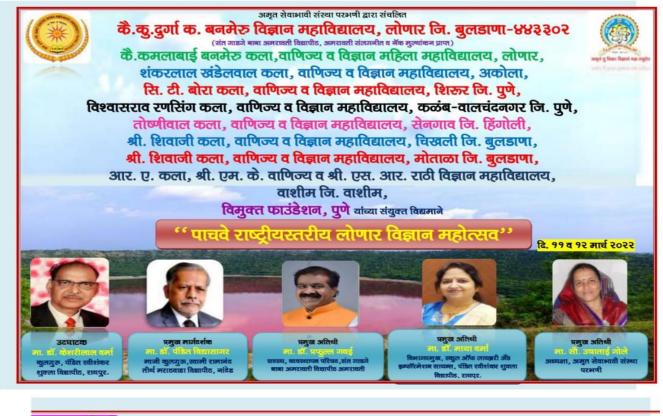

IQAC CO-ORDINATOR Shri Shivaji Arts,Commerce and Science College, Motala

cipal Shri Shivaji Arts, Commerce & Science College, Motala.Dist-Buldana