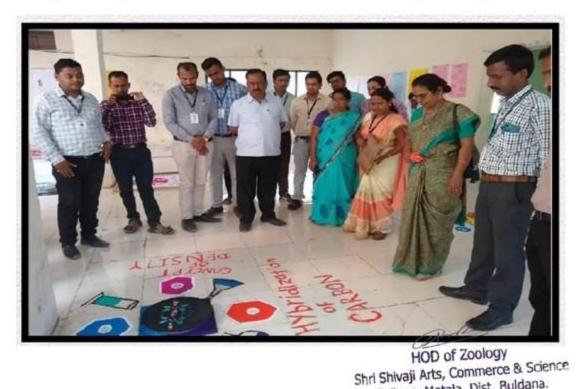

kam on Immunology. The program was chaired by the principal of the college Dr. H. G. Patil. Chief Guest of the programme Dr. M.T. Nikam Madam, Head, Department of Zoology, Shivaji College, Chikhali Dist. Buldana. On this occasion Prof. V.N. Dhumal, Prof. N.N. Maskar and IQAC Coordinator Prof. A.S. Meherkar were present.

Total 24 students actively participated in this competition. On this occasion, all the teachers, and most of the students of the college were present. Theme for Rangoli Competition Science and Technology future scope. Through this Rangoli very nice social messages given to society by students of Science.

HOD of Zoology Shri Shivaji Arts, Commerce & Science College, Motala, Dist. Buldana.



## QnM 5.3.2



Judge of Competition Dr. M.T. Nikam Madam Evaluating the Rangoli



IQAC CO-ORDINATOR Shri Shivaji Arts,Commerce and Science College,Motala



cipal Shri Shivaji Arts, Commerce & Science College, Motala.Dist-Buldana

College, Motala, Dist. Buldana.

**QnM 5.3.2** 

### **Model of Certificate**



IQAC CO-ORDINATOR Shri Shivaji Arts,Commerce and Science College,Motala



ciba Shri Shivaji Arts, Commerce & Science College, Motala.Dist-Buldana

### List of Participated student and Signature

|     | SCIENCE - THEME R                                                               | ANGOLZ COM      | PETITION 000 26/02/2020                                            |
|-----|---------------------------------------------------------------------------------|-----------------|--------------------------------------------------------------------|
|     | - Attendan