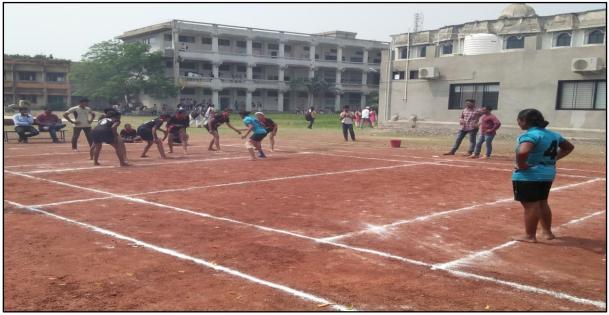

#### List of Participants Academic Year 2017-18

During academic year 2017-18 Students from institutes participated in National level, university level, Kabaddi, Weight lifting, Power lifting sport activities.

| Sr.<br>No. | Name of the Sport               | Name of the Participants   | Organizer                                            |
|------------|---------------------------------|----------------------------|------------------------------------------------------|
| 1          | Kabaddi (Women)                 | Sonali Ramesh More         | Intercollegiate                                      |
| 2          | Participated in Intercollegiate | Dipali Haribhau Tayede     | Tournament Sant                                      |
| 3          | Kabaddi Tournament              | Subhangi Dinkar Gaikwad    | Gadge Baba                                           |
| 4          |                                 | Vashali Dnyandeo Kharche   | University Amravati                                  |
| 5          |                                 | Priyanka Rustam Sable      |                                                      |
| 6          |                                 | Laksmi Nana Savle          |                                                      |
| 7          |                                 | Nilam Somnath Chaube       |                                                      |
| 8          |                                 | Shital Prakash Ingle       |                                                      |
| 9          | -                               | Pooja Suresh Ingle         |                                                      |
| 10         |                                 | Laksmi Shitaram Watade     |                                                      |
| 11         |                                 | Bharati Prakash Bodade     |                                                      |
| 12         |                                 | Manisha Dadarao Gawande    |                                                      |
| 13         | Kabaddi (Men)                   | Dynaneshwar Ashok Diwane   | Intercollegiate                                      |
| 14         | Participated in Intercollegiate | Moh. Shoeb Hamid Abdhul    | Tournament Sant                                      |
| 15         | Kabaddi Tournament              | Kiran Ravindra Gavai       | Gadge Baba                                           |
| 16         | Karanja Lad Dist Washim         | Sachin Prabhakar Adhau     | University Amravati                                  |
| 17         | -                               | Vishal Eknath Mapari       |                                                      |
| 18         | 1                               | Pandurang Bhikaji Bhokre   |                                                      |
| 19         | 1                               | Vaibhav Ashok Pund         |                                                      |
| 20         | 1                               | Prakash Kesharsing Jat     |                                                      |
| 21         | 1                               | Anmol Ganesh Chahakar      |                                                      |
| 22         | 1                               | Savind Madhukar Ingle      |                                                      |
| 23         | -                               | Permeshwar Gajanan Khondle |                                                      |
| 24         | 1                               | Sagar Gajanan Inkar        |                                                      |
| 25         | Weight Lifting                  | Neha Pardeshi              | Chandigarh<br>University Mohali<br>Panjab            |
| 26         |                                 | Samruddhi Zanwar           | Panjab University                                    |
| 27         |                                 | Rama Mahasare              | Chandigarh, Panjab                                   |
| 28         | Power Lifting                   | Neha Pardeshi              |                                                      |
| 29         |                                 | Neha Pardeshi              | Intercollegiate                                      |
| 30         | Boxing                          | Rushikesh Jaware           | Tournament Sant<br>Gadge Baba<br>University Amravati |
| 31         | Weight Lifting                  | Neha Pardeshi              | Maharashtra State<br>Weightlifting<br>Association    |
| 32         | Weight Lifting                  | Neha Pardeshi              | Vidarbha<br>Powerlifting<br>Association Nagpur       |