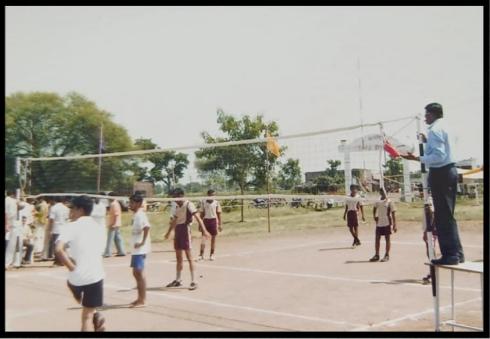

#### Students participated in Sports Organized by other Institutes Report on Academic year 2017-2022

Department of Physical Education and Sports of Shri Shivaji Arts, Commerce and Science College, Motala Continuously motivate to students for participation in various sport activities at institute level, University level, National level. Institute has playground for volleyball, kabaddi, kho-kho, long jump, Indore games such as carom, chess. Every year institute celebrates sports week in the month of December. Events like, volleyball, kabaddi, kho-kho, long jump, chess, carom, musical chair, etc. are organized during this week.

#### List of Participants Academic Year 2021-22

National Youth Olympic Rural Games Championship: One Student from our Institutes participated in National Youth Olympic Rural Games Championship held at Goa and won medal with Trophy.