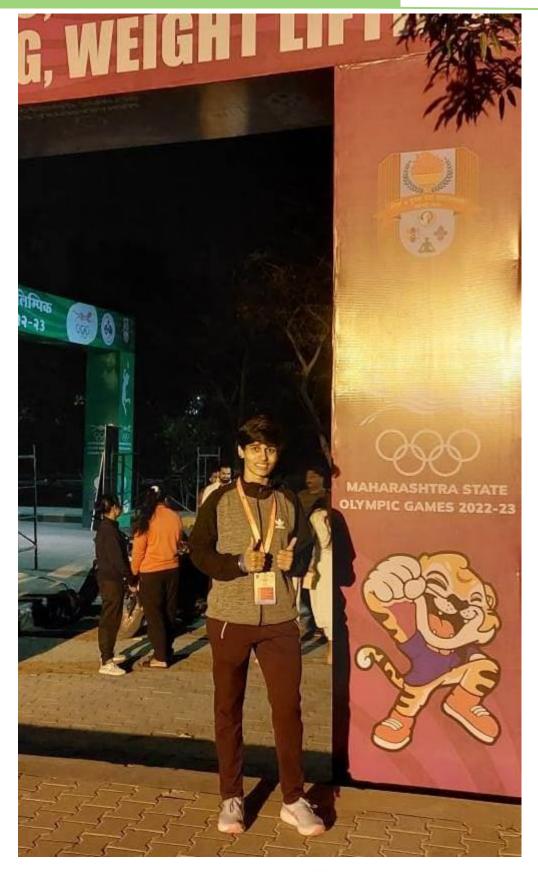

#### Academic Year 2019-20

| Sr. |                   |                          | Organized Institutes   |
|-----|-------------------|--------------------------|------------------------|
| No. | Name of the Sport | Name of the Participants |                        |
| 1   | Weight Lifting    | Pratiksha Mahadeo Wayde  | Manonmaniam            |
|     |                   |                          | Sundaranar University, |
|     |                   |                          | Tirunelveli (TN)       |

Miss. Pratiksha Wayde participated in Interuniversity Weight Lifting tournament held at Manonmaniam Sundaranar University, Tirunelveli (TN) and won Colour Coat