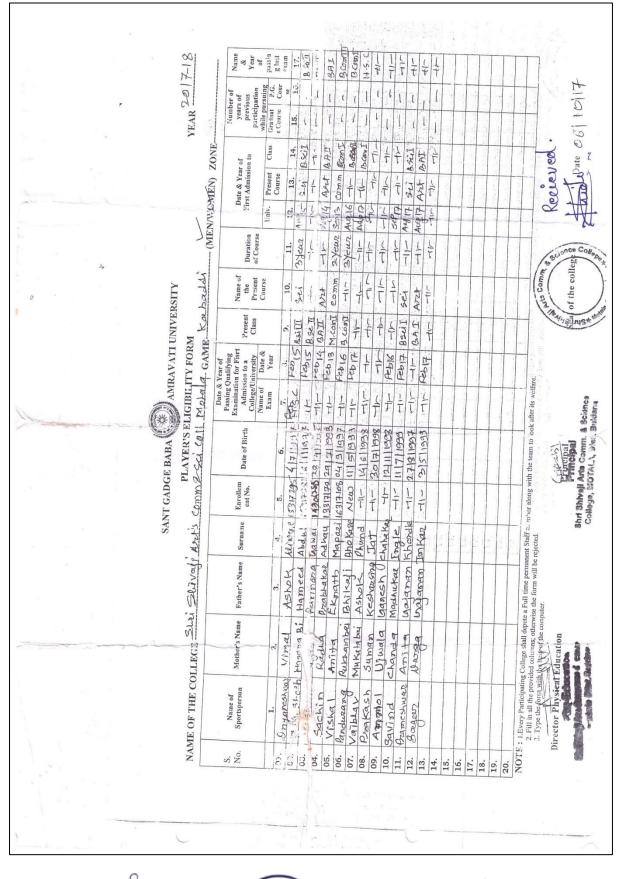

#### List of Participants Academic Year 2017-18

During academic year 2017-18 Students from institutes participated in National level, university level, Kabaddi, Weight lifting, Power lifting sport activities.

| Sr.<br>No. | Name of the Sport               | Name of the Participants   | Organizer                                            |
|------------|---------------------------------|----------------------------|------------------------------------------------------|
| 1          | Kabaddi (Women)                 | Sonali Ramesh More         | Intercollegiate                                      |
| 2          | Participated in Intercollegiate | Dipali Haribhau Tayede     | Tournament Sant                                      |
| 3          | Kabaddi Tournament              | Subhangi Dinkar Gaikwad    | Gadge Baba                                           |
| 4          |                                 | Vashali Dnyandeo Kharche   | University Amravati                                  |
| 5          |                                 | Priyanka Rustam Sable      |                                                      |
| 6          |                                 | Laksmi Nana Savle          |                                                      |
| 7          |                                 | Nilam Somnath Chaube       |                                                      |
| 8          |                                 | Shital Prakash Ingle       |                                                      |
| 9          | -                               | Pooja Suresh Ingle         |                                                      |
| 10         |                                 | Laksmi Shitaram Watade     |                                                      |
| 11         |                                 | Bharati Prakash Bodade     |                                                      |
| 12         |                                 | Manisha Dadarao Gawande    |                                                      |
| 13         | Kabaddi (Men)                   | Dynaneshwar Ashok Diwane   | Intercollegiate                                      |
| 14         | Participated in Intercollegiate | Moh. Shoeb Hamid Abdhul    | Tournament Sant                                      |
| 15         | Kabaddi Tournament              | Kiran Ravindra Gavai       | Gadge Baba                                           |
| 16         | Karanja Lad Dist Washim         | Sachin Prabhakar Adhau     | University Amravati                                  |
| 17         | -                               | Vishal Eknath Mapari       |                                                      |
| 18         | 1                               | Pandurang Bhikaji Bhokre   |                                                      |
| 19         | 1                               | Vaibhav Ashok Pund         |                                                      |
| 20         | 1                               | Prakash Kesharsing Jat     |                                                      |
| 21         | 1                               | Anmol Ganesh Chahakar      |                                                      |
| 22         | 1                               | Savind Madhukar Ingle      |                                                      |
| 23         | -                               | Permeshwar Gajanan Khondle |                                                      |
| 24         | 1                               | Sagar Gajanan Inkar        |                                                      |
| 25         | Weight Lifting                  | Neha Pardeshi              | Chandigarh<br>University Mohali<br>Panjab            |
| 26         |                                 | Samruddhi Zanwar           | Panjab University                                    |
| 27         |                                 | Rama Mahasare              | Chandigarh, Panjab                                   |
| 28         | Power Lifting                   | Neha Pardeshi              |                                                      |
| 29         |                                 | Neha Pardeshi              | Intercollegiate                                      |
| 30         | Boxing                          | Rushikesh Jaware           | Tournament Sant<br>Gadge Baba<br>University Amravati |
| 31         | Weight Lifting                  | Neha Pardeshi              | Maharashtra State<br>Weightlifting<br>Association    |
| 32         | Weight Lifting                  | Neha Pardeshi              | Vidarbha<br>Powerlifting<br>Association Nagpur       |