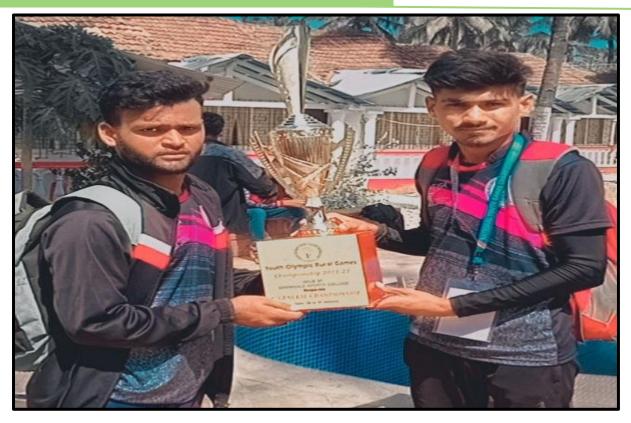

#### List of Participants Academic Year 2021-22

National Youth Olympic Rural Games Championship: One Student from our Institutes participated in National Youth Olympic Rural Games Championship held at Goa and won medal with Trophy.

National level Gold Medal Awarded to Mr. Saurabh Chaube in Athletics Organized by Youth Olympic Rural Games Federation, India