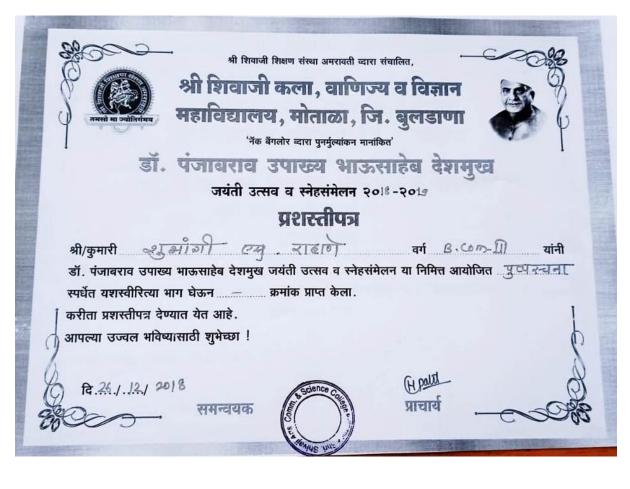

## $\label{eq:criterion} Criterion-V \ Student \ Support \ and \ Progression$

QnM 5.3.2

National Youth Olympic Rural Games Championship: Three Students from our Institutes participated in National Youth Olympic Rural Games Championship held at Goa and won medal with Trophy.

National level Gold Medal Awarded to Mr. Jivan Rathod in Kabbadi Organized by Youth Olympic Rural Games Federation, India

National level Gold Medal Awarded to Mr. Nitesh Rathod in Kabbadi Organized by Youth Olympic Rural Games Federation, India

## QnM 5.3.2

National level Gold Medal Awarded to Mr. Chetan Rathod in Kabbadi Organized by Youth Olympic Rural Games Federation, India

IQAC CO-ORDINATOR Shri Shivaji Arts,Commerce and Science College, Motala