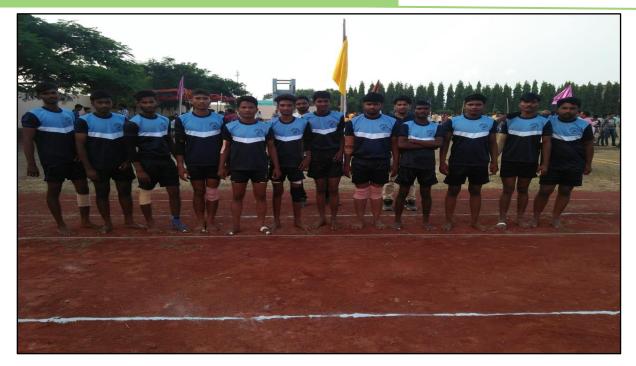

#### **Eligibility Form**

QnM 5.3.2

Boys Students Participated in Kabbadi tournament at Deulgaon Raja

ORDINATOR IQAC CO Shri Shivaji Arts,Commerce and Science College, Motala

cipal Shri Shivaji Arts, Commerce & Science College, Motala.Dist-Buldana