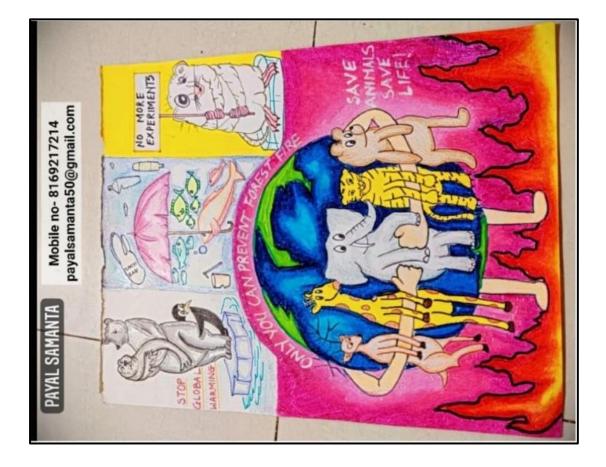

#### Academic Year 2019-20

| Sr. |                   |                          | Organized Institutes   |
|-----|-------------------|--------------------------|------------------------|
| No. | Name of the Sport | Name of the Participants |                        |
| 1   | Weight Lifting    | Pratiksha Mahadeo Wayde  | Manonmaniam            |
|     |                   |                          | Sundaranar University, |
|     |                   |                          | Tirunelveli (TN)       |