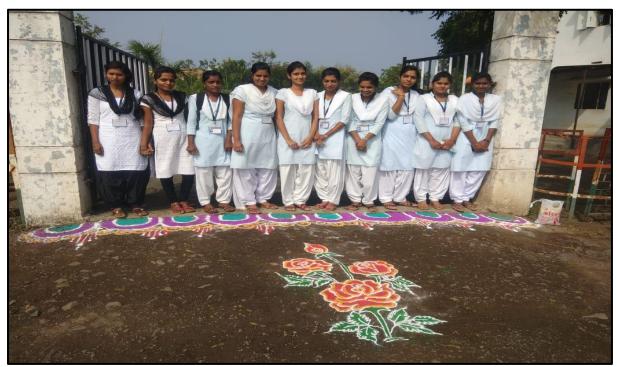

## $\label{eq:criterion} Criterion-V \ Student \ Support \ and \ Progression$

QnM 5.3.2

National Youth Olympic Rural Games Championship: Three Students from our Institutes participated in National Youth Olympic Rural Games Championship held at Goa and won medal with Trophy.

National level Gold Medal Awarded to Mr. Jivan Rathod in Kabbadi Organized by Youth Olympic Rural Games Federation, India

National level Gold Medal Awarded to Mr. Nitesh Rathod in Kabbadi Organized by Youth Olympic Rural Games Federation, India

## QnM 5.3.2

National level Gold Medal Awarded to Mr. Chetan Rathod in Kabbadi Organized by Youth Olympic Rural Games Federation, India

IQAC CO-ORDINATOR Shri Shivaji Arts,Commerce and Science College, Motala