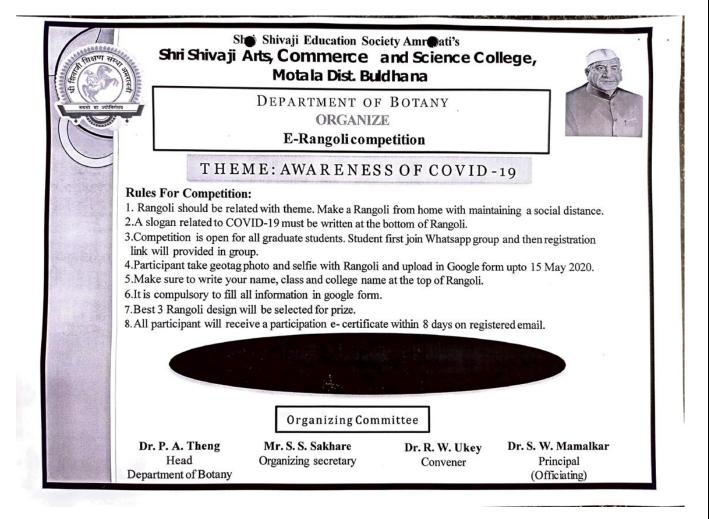

IQAC CO-ORDINATOR Shri Shivaji Arts,Commerce and Science College, Motala

Principal Shri Shivaji Arts, Commerce & Science College, Motala.Dist-Buldana