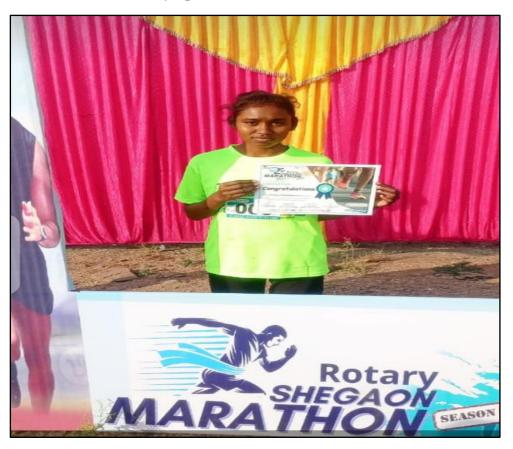

During academic year 2021-22 students from institute participated in National Youth Olympic Rural Games Championship, Kabaddi and Athletics.

| Sr. |                   |                          | Organized Institutes     |
|-----|-------------------|--------------------------|--------------------------|
| No. | Name of the Sport | Name of the Participants |                          |
| 1   |                   | Pawan Baijinath Chaube   | Maharashtra Senior       |
|     | Athletics         |                          | Athletics Champion Pune  |
| 2   |                   | Saurabh Somnath Chaube   | Youth Olympic Rural      |
|     |                   |                          | Games Federation, India  |
| 3   |                   | Durga Ram Jadhao         | Rotary club Shegaon and  |
|     |                   |                          | Municipal corporation    |
|     |                   |                          | Shegaon                  |
| 4   | Kabbadi           | Chetan Shalikram Rathod  | Youth Olympic Rural      |
| 5   |                   | Jivan Prakash Rathod     | Game Federation India at |
| 6   |                   | Nitesh Ramesh Rathod     | Chaughule Sports College |
|     |                   |                          | Madgaon, Goa             |
| 7   |                   | Pawan Baijinath Chaube   | Vidharbha Maha Lig       |
|     |                   |                          | Kabaddi Tournament       |

#### QnM 5.3.2

Miss. Durga Jadhao Participated in 11 Km Athletics and 2<sup>nd</sup> winner Organized by Rotary club Shegaon and Municipal corporation Shegaon

Mr. Pawan Chaube Participated in state level Kabbadi tournament