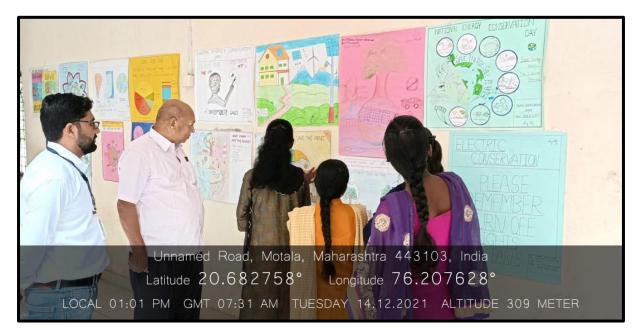

#### Students participated in Sports Organized by other Institutes Report on Academic year 2017-2022

Department of Physical Education and Sports of Shri Shivaji Arts, Commerce and Science College, Motala Continuously motivate to students for participation in various sport activities at institute level, University level, National level. Institute has playground for volleyball, kabaddi, kho-kho, long jump, Indore games such as carom, chess. Every year institute celebrates sports week in the month of December. Events like, volleyball, kabaddi, kho-kho, long jump, chess, carom, musical chair, etc. are organized during this week.