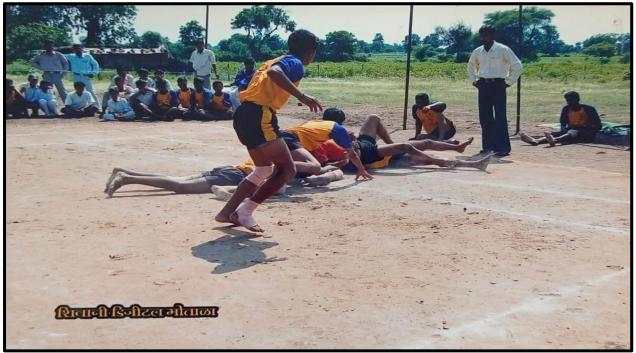

#### Students participated in Sports Organized by other Institutes Report on Academic year 2017-2022

Department of Physical Education and Sports of Shri Shivaji Arts, Commerce and Science College, Motala Continuously motivate to students for participation in various sport activities at institute level, University level, National level. Institute has playground for volleyball, kabaddi, kho-kho, long jump, Indore games such as carom, chess. Every year institute celebrates sports week in the month of December. Events like, volleyball, kabaddi, kho-kho, long jump, chess, carom, musical chair, etc. are organized during this week.