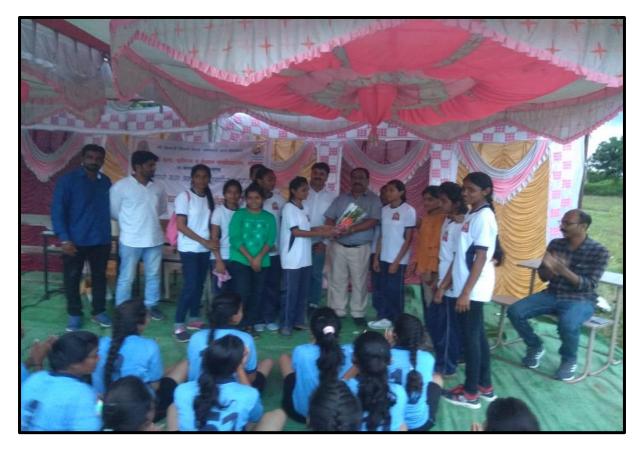

#### List of Participants Academic Year 2021-22

National Youth Olympic Rural Games Championship: One Student from our Institutes participated in National Youth Olympic Rural Games Championship held at Goa and won medal with Trophy.