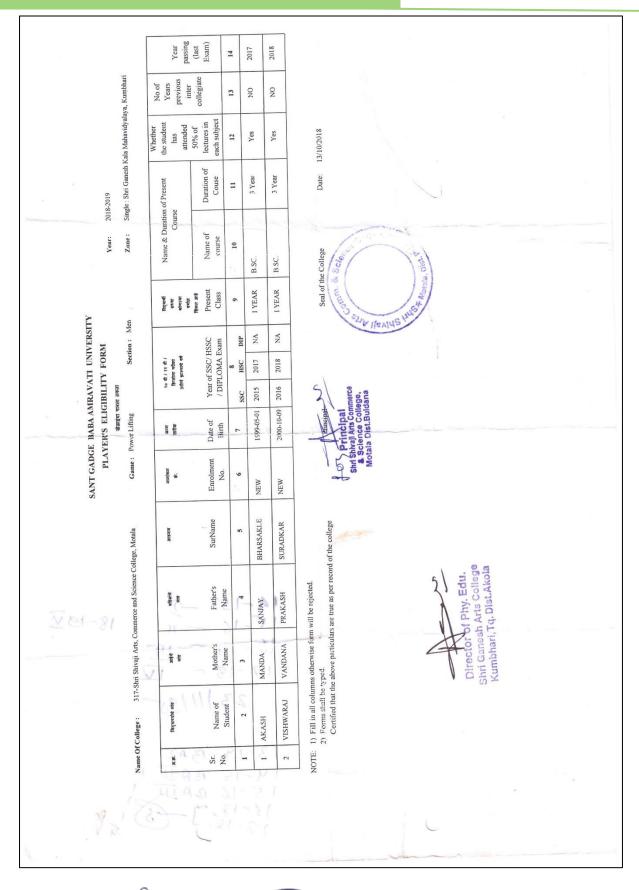

#### Academic Year 2019-20

| Sr. |                   |                          | Organized Institutes   |
|-----|-------------------|--------------------------|------------------------|
| No. | Name of the Sport | Name of the Participants |                        |
| 1   | Weight Lifting    | Pratiksha Mahadeo Wayde  | Manonmaniam            |
|     |                   |                          | Sundaranar University, |
|     |                   |                          | Tirunelveli (TN)       |

Miss. Pratiksha Wayde participated in Interuniversity Weight Lifting tournament held at Manonmaniam Sundaranar University, Tirunelveli (TN) and won Colour Coat