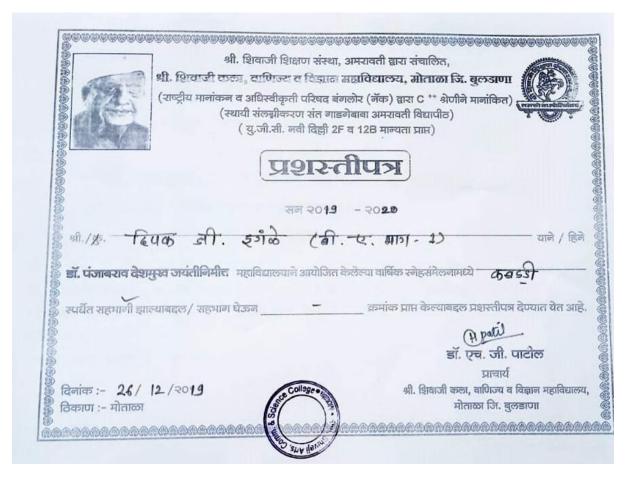

#### QnM 5.3.2

Miss. Durga Jadhao Participated in 11 Km Athletics and 2<sup>nd</sup> winner Organized by Rotary club Shegaon and Municipal corporation Shegaon

Mr. Pawan Chaube Participated in state level Kabbadi tournament