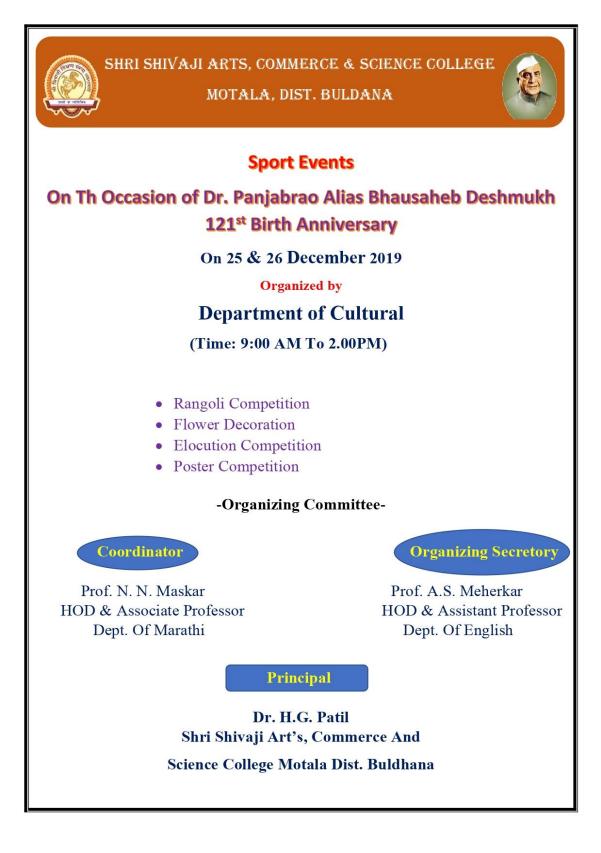

#### **List of Participants**

#### Academic Year 2019-20

| Sr. |                   |                          | Organized Institutes   |
|-----|-------------------|--------------------------|------------------------|
| No. | Name of the Sport | Name of the Participants |                        |
| 1   | Weight Lifting    | Pratiksha Mahadeo Wayde  | Manonmaniam            |
|     |                   |                          | Sundaranar University, |
|     |                   |                          | Tirunelveli (TN)       |

Miss. Pratiksha Wayde participated in Interuniversity Weight Lifting tournament held at Manonmaniam Sundaranar University, Tirunelveli (TN) and won Colour Coat