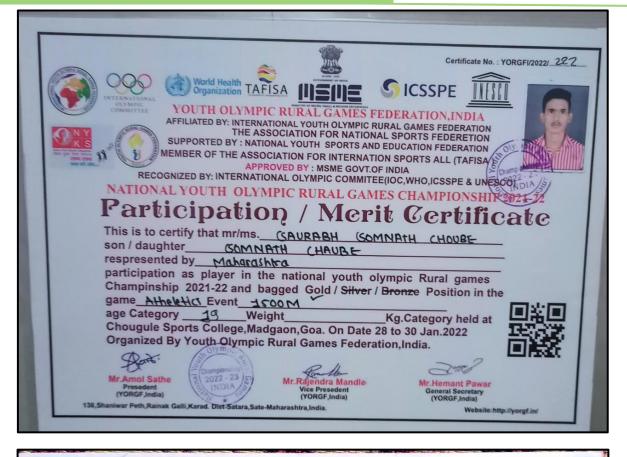

#### List of Participants Academic Year 2021-22

National Youth Olympic Rural Games Championship: One Student from our Institutes participated in National Youth Olympic Rural Games Championship held at Goa and won medal with Trophy.

National level Gold Medal Awarded to Mr. Saurabh Chaube in Athletics Organized by Youth Olympic Rural Games Federation, India