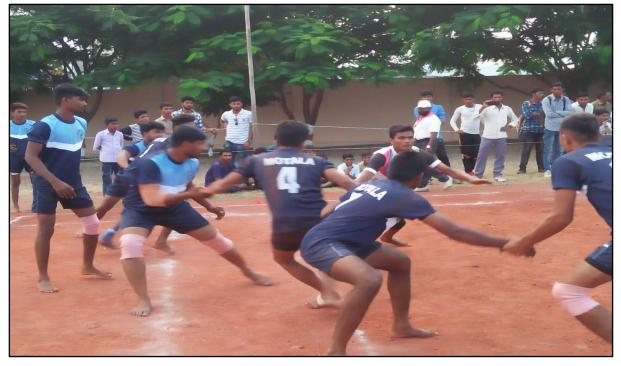

#### **Eligibility Form**

QnM 5.3.2

Boys Students Participated in Kabbadi tournament at Deulgaon Raja

ORDINATOR IQAC CO Shri Shivaji Arts,Commerce and Science College, Motala

cipal Shri Shivaji Arts, Commerce & Science College, Motala.Dist-Buldana