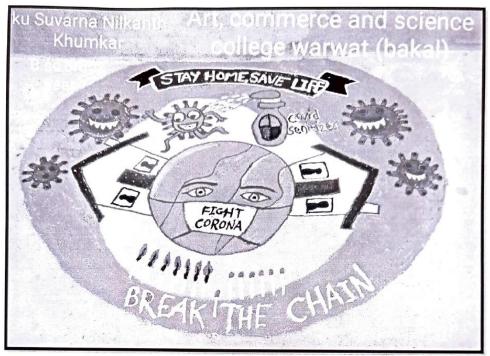

IQAC CO-ORDINATOR Shri Shivaji Arts,Commerce and Science College, Motala

Principal Shri Shivaji Arts, Commerce & Science College, Motala.Dist-Buldana