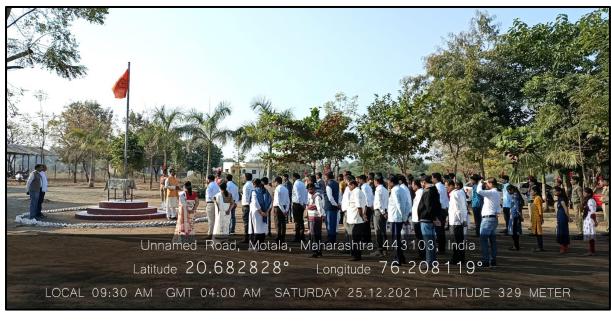

#### Students participated in Sports Organized by other Institutes Report on Academic year 2017-2022

Department of Physical Education and Sports of Shri Shivaji Arts, Commerce and Science College, Motala Continuously motivate to students for participation in various sport activities at institute level, University level, National level. Institute has playground for volleyball, kabaddi, kho-kho, long jump, Indore games such as carom, chess. Every year institute celebrates sports week in the month of December. Events like, volleyball, kabaddi, kho-kho, long jump, chess, carom, musical chair, etc. are organized during this week.