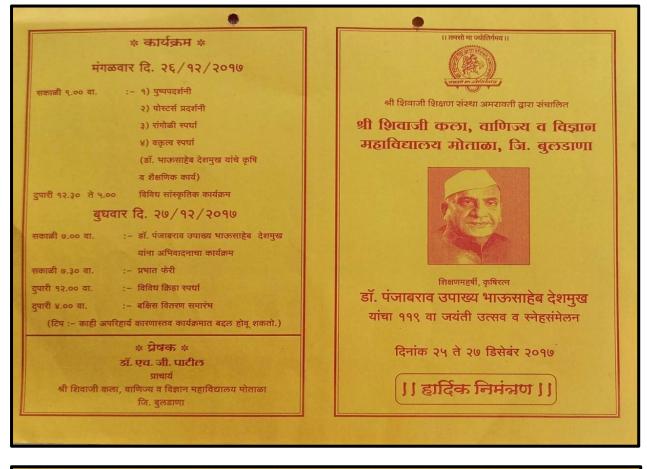

## $\label{eq:criterion} Criterion-V \ Student \ Support \ and \ Progression$

QnM 5.3.2

National Youth Olympic Rural Games Championship: Three Students from our Institutes participated in National Youth Olympic Rural Games Championship held at Goa and won medal with Trophy.

National level Gold Medal Awarded to Mr. Jivan Rathod in Kabbadi Organized by Youth Olympic Rural Games Federation, India

National level Gold Medal Awarded to Mr. Nitesh Rathod in Kabbadi Organized by Youth Olympic Rural Games Federation, India

## QnM 5.3.2

National level Gold Medal Awarded to Mr. Chetan Rathod in Kabbadi Organized by Youth Olympic Rural Games Federation, India

IQAC CO-ORDINATOR Shri Shivaji Arts,Commerce and Science College, Motala