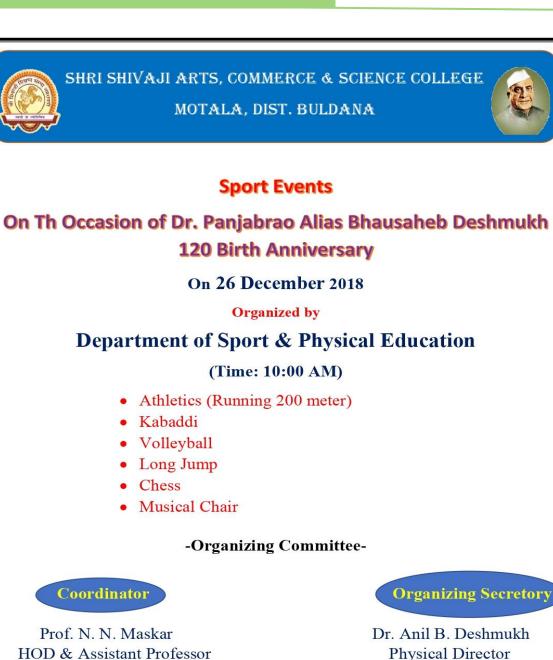

#### Students participated in Sports Organized by other Institutes Report on Academic year 2017-2022

Department of Physical Education and Sports of Shri Shivaji Arts, Commerce and Science College, Motala Continuously motivate to students for participation in various sport activities at institute level, University level, National level. Institute has playground for volleyball, kabaddi, kho-kho, long jump, Indore games such as carom, chess. Every year institute celebrates sports week in the month of December. Events like, volleyball, kabaddi, kho-kho, long jump, chess, carom, musical chair, etc. are organized during this week.