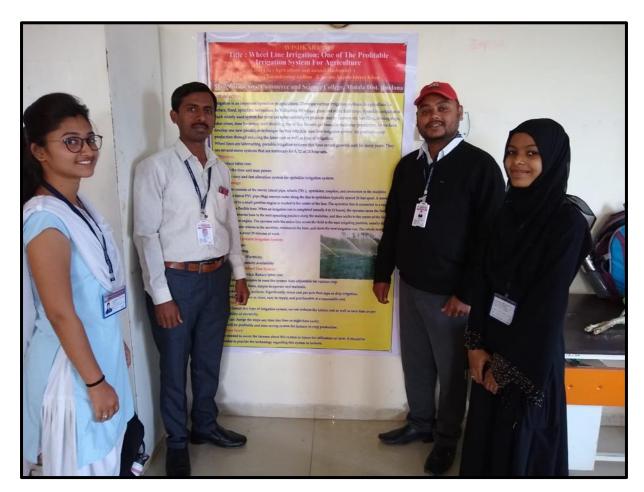

National level Certificate of Science Exhibition in 5<sup>th</sup> National Level Lonar Science Festival Photograph of Winners in 5<sup>th</sup> National Level Lonar Science Festival

Photograph of Certificate and Price distribution of our college students Winners in 5<sup>th</sup> National Level Lonar Science Festival

## राष्ट्रीय महोत्सवात शिवाजी महाविद्यालयाच्या विद्यार्थ्यांचे यश

मोताळा, दि. २० । स्थानिक शिवाजी कला, वाणिज्य व विज्ञान महाविद्यालय येथील विद्यार्थ्यांनी लोणार येथे राष्ट्रीय लोणार महोत्सवात सहभाग घेतला होता. सदर महोत्सवाचे आयोजन लोणार येथील बनमेरू विज्ञान महाविद्यालत येथे ११ व १२ मार्च रोजी आयोजन करण्यात आले होते. महोत्सवात महाविद्यालयातील विद्यार्थ्यांनी महाविद्यालयातील विद्यार्थ्यांनी प्राचार्य डॉ. सुनील मामालकर यांच्या मार्गदर्शनाखाली सहभाग नॉदवला होता. विज्ञान प्रदर्शनी मध्ये विविध महाविद्यालयातुन अनेक विद्यार्थ्यांनी सहभाग नॉदवला विज्ञान प्रदर्शनी मध्ये महाविद्यालयातील विद्यार्थ्यांना तृतीय पारितोषिक मिळाले. त्यामध्ये अश्विनी सपकाळ, निकिता वाकोडे व वैष्णवी खर्चे यांनी जागतिक तापमान वाढीचे परिणाम व त्यावरील उपाय यांचे विश्लेषण

अश्विनी सपकाल, निकिता वाकोडे व वैष्णवी खर्चे ने तापमान वृध्दि के परिणाम व उपाय का

QnM 5.3.1

Certificates of First winners in District level Under graduation Avishkar Poster Presentation organized by Sant Gadge Baba Amravati University, Amravati