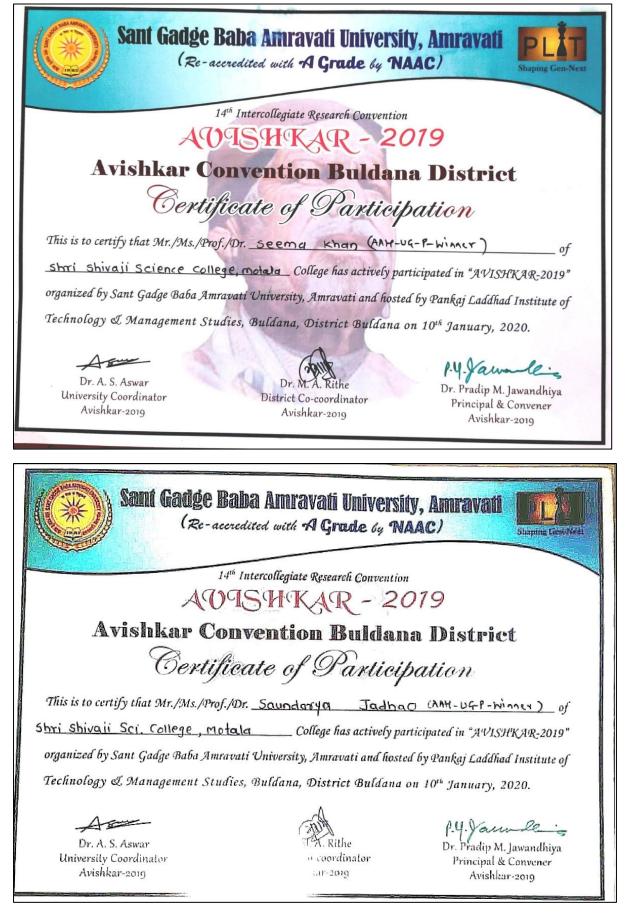

## **Sport & Cultural Activity**

| Sr.<br>No. | Name of the<br>Award /Medal | Team/<br>Individual | University/State/Nati<br>onal/ International<br>level | Sports/<br>Cultural | Name of the<br>Students       |
|------------|-----------------------------|---------------------|-------------------------------------------------------|---------------------|-------------------------------|
| 1          | Colour Coat                 | Individua           | National level                                        | Sport               | Pratiksha Mahadev<br>Wayde    |
| 2          | 1 <sup>st</sup> Winner      | Team                | University level                                      | Cultural            | Seema Khan<br>Saudarya Jadhao |

## QnM 5.3.1

National level Gold Medal and Certificate in Kabbadi Organized by Youth Olympic Rural Games Federation, India

QnM 5.3.1

National level Gold Medal and Certificate in Kabbadi Organized by Youth Olympic Rural Games Federation, India

National level Gold Medal and Certificate in Kabbadi Organized by Youth Olympic Rural Games Federation, India

## QnM 5.3.1

National level Gold Medal and Certificate in Athletics Organized by Youth Olympic Rural Games Federation, India