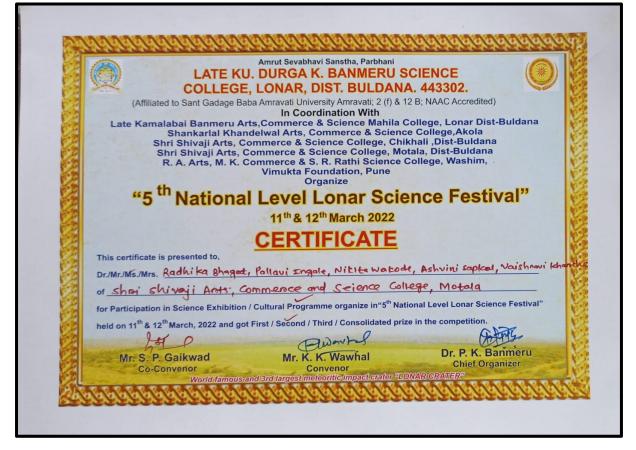

Principal Shri Shivaji Arts, Commerce & Science College, Motala.Dist-Buldana

**QnM 5.3.1** 

National level Certificate of Cultural Program in 5<sup>th</sup> National Level Lonar Science Festival

|              | <i>ladaddaddaddaddaddaddaddaddaddadadadada</i>                                                                                                    | Y.  |
|--------------|---------------------------------------------------------------------------------------------------------------------------------------------------|-----|
| 1            | Amrut Sevabhavi Sanstha, Parbhani                                                                                                                 | N.  |
| 2            | LATE KU. DURGA K. BANMERU SCIENCE                                                                                                                 | Ň   |
| 1            | COLLEGE, LONAR, DIST. BULDANA. 443302.                                                                                                            | Ň   |
|              | (Affiliated to Sant Gadage Baba Amravati University Amravati; 2 (f) & 12 B; NAAC Accredited)                                                      | 1 V |
| 1            | In Coordination With                                                                                                                              | 1E  |
| 12           | Late Kamalabai Banmeru Arts,Commerce & Science Mahila College, Lonar Dist-Buldana<br>Shankarlal Khandelwal Arts, Commerce & Science College,Akola | 1E  |
| 1            | Shri Shivaji Arts, Commerce & Science College, Chikhali ,Dist-Buldana                                                                             | N   |
|              | Shri Shivaji Arts, Commerce & Science College, Motala, Dist-Buldana                                                                               | 12  |
| 24           | R. A. Arts, M. K. Commerce & S. R. Rathi Science College, Washim,<br>Vimukta Foundation, Pune                                                     | 12  |
|              | Organize                                                                                                                                          | 12  |
|              | <b>"5 <sup>th</sup> National Level Lonar Science Festival"</b>                                                                                    | 16  |
| 2            |                                                                                                                                                   | 10  |
|              | 11 <sup>th</sup> & 12 <sup>th</sup> March 2022                                                                                                    | 1 E |
|              | CERTIFICATE                                                                                                                                       | Ĕ   |
| 1            | This certificate is presented to,                                                                                                                 | 12  |
|              | Dr.Mr.Ms.Mrs. Nikita Wakode and Ashwini Sapkal and Vaishnovi khasche                                                                              | K   |
| 2            | of shori shivaji college, Motala                                                                                                                  | Ň   |
| 1            | for Participation in Science Exhibition / Cultural Programme organize in "5 <sup>th</sup> National Level Lonar Science Festival"                  | 2   |
| 2            | held on 11 <sup>th</sup> & 12 <sup>th</sup> March, 2022 and got First / Second / Third / Consolidated prize in the competition.                   | Ě   |
| 22           | HE EWante Potente                                                                                                                                 | P   |
| $\mathbb{Z}$ | Mr. S. P. Gaikwad Mr. K. K. Wawhal Dr. P. K. Banmeru                                                                                              |     |
| 1            | Co-Convenor Convenor Chief Organizer                                                                                                              | K   |
| 1            | World famous and 3rd largest meteoritic impact crater "LONAR CRATER"                                                                              | 2   |
| < D          | A A A A A A A A A A A A A A A A A A A                                                                                                             | 1   |

National level Certificate of Science Exhibition in 5<sup>th</sup> National Level Lonar Science Festival Photograph of Winners in 5<sup>th</sup> National Level Lonar Science Festival

Photograph of Certificate and Price distribution of our college students Winners in 5<sup>th</sup> National Level Lonar Science Festival