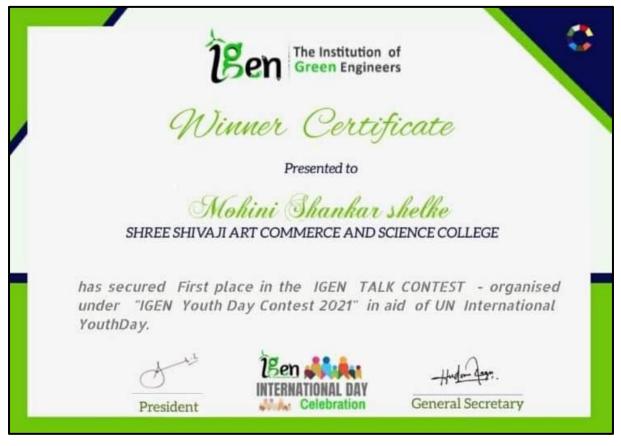

#### 1st Winner certificate in the IGEN TALK CONTEST

IQAC CO-ORDINATOR Shri Shivaji Arts,Commerce and Science College,Motala

ciba Shri Shivaji Arts, Commerce & Science College, Motala.Dist-Buldana

| ie              |             | <u>C</u>                                            | 2                                               |                                | R |
|-----------------|-------------|-----------------------------------------------------|-------------------------------------------------|--------------------------------|---|
|                 |             | श्री शिवाजी शिक्षण संस्था                           | अमरावती द्वारा संचालित                          |                                |   |
|                 | श्री शिवाजी | विज्ञान व कला म                                     | हातिद्यालय, चिखली<br>हेब देशमुख यांचा १२३ वा जय | ती उत्सव                       |   |
|                 | ाशक्षणमहया  | डा. पंजाबराव उपाख्य माऊस<br>] स्व. ज्योतिराव रामभाऊ | राऊत यांचे स्मृतिनिमित्त                        |                                |   |
|                 |             | जिल्हास्तरीय                                        |                                                 |                                |   |
| A STATE         |             | प्रमाप                                              | TUS                                             |                                |   |
|                 | ~ >         |                                                     |                                                 |                                |   |
| श्री./ज़ुर.     | निले.       | श भानुदा                                            | स सानान                                         |                                |   |
| ड्री.           | शिवाजी      | विज्ञान व                                           | कला                                             | महाविद्यालय                    |   |
| मोता            | তা তি       | . बुलठाणा यांनी स्व. ज्यौ                           | तिराय रामभाऊ राऊत यां                           | चे क्मृतिनिमित्त आयोजित        |   |
|                 |             |                                                     | मुब्ख : जीवन व कार्य या f                       |                                |   |
| वजन्तृत्व क्य   | होत तालय    | क्रमांक प्राप्त केला. त्य                           | ाबहल त्यांना हे प्रमाणपत्र                      | प्रकान कान्एयात येत आहे.       |   |
|                 | ent         | 17                                                  | 21100                                           | le                             | 1 |
| रुशक : चित्रव   | a.          | (Norman                                             | AHY:                                            | Ispestimute                    |   |
| किनांका : २७    |             | ন্নন্য্র্যান ব্যক্তন<br>प्रायोजक (आजिवन सदस्य)      | प्रा. डॉ. जे. जे. जाधव<br>संयोजक                | डॉ. ओ. एस. देशमुख<br>प्राचार्य | 1 |
| G_ 1001101 - 10 | 14/1011     | आवाजाक (ज्याजवन सदस्य)                              | रामाजय                                          | Янана                          | 0 |