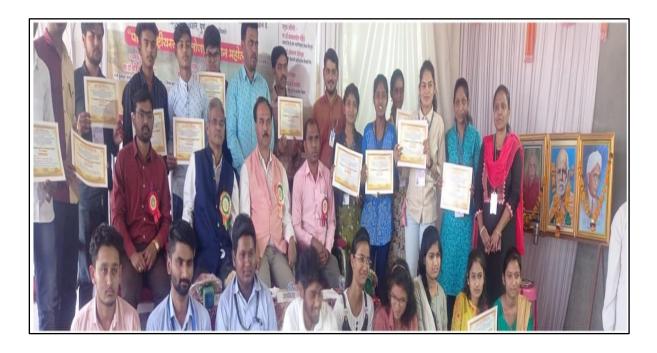

National level Certificate of Science Exhibition in 5<sup>th</sup> National Level Lonar Science Festival Photograph of Winners in 5<sup>th</sup> National Level Lonar Science Festival

Photograph of Certificate and Price distribution of our college students Winners in 5<sup>th</sup> National Level Lonar Science Festival

## राष्ट्रीय महोत्सवात शिवाजी महाविद्यालयाच्या विद्यार्थ्यांचे यश

मोताळा, दि. २० । स्थानिक शिवाजी कला, वाणिज्य व विज्ञान महाविद्यालय येथील विद्यार्थ्यांनी लोणार येथे राष्ट्रीय लोणार महोत्सवात सहभाग घेतला होता. सदर महोत्सवाचे आयोजन लोणार येथील बनमेरू विज्ञान महाविद्यालत येथे ११ व १२ मार्च रोजी आयोजन करण्यात आले होते. महोत्सवात महाविद्यालयातील विद्यार्थ्यांनी महाविद्यालयातील विद्यार्थ्यांनी प्राचार्य डॉ. सुनील मामालकर यांच्या मार्गदर्शनाखाली सहभाग नॉदवला होता. विज्ञान प्रदर्शनी मध्ये विविध महाविद्यालयातुन अनेक विद्यार्थ्यांनी सहभाग नॉदवला विज्ञान प्रदर्शनी मध्ये महाविद्यालयातील विद्यार्थ्यांना तृतीय पारितोषिक मिळाले. त्यामध्ये अश्विनी सपकाळ, निकिता वाकोडे व वैष्णवी खर्चे यांनी जागतिक तापमान वाढीचे परिणाम व त्यावरील उपाय यांचे विश्लेषण

करण्यात आले. तसेच सांस्कृतिक कार्यक्रमात द्वितीय पारितोषिक मिळाले त्यामध्ये राधिका भगत व पल्लवी इंगळे ह्या विद्यार्थिनींनी सहभागी होत्या. या महोत्सवात विद्यार्थ्यांनी सहमाग नोंदवावा म्हणून समन्वयक म्हणून डॉ. चित्रा मोरे, डॉ अरुण गवारे, प्रा. दादा मनगटे यांनी भूमिका पार