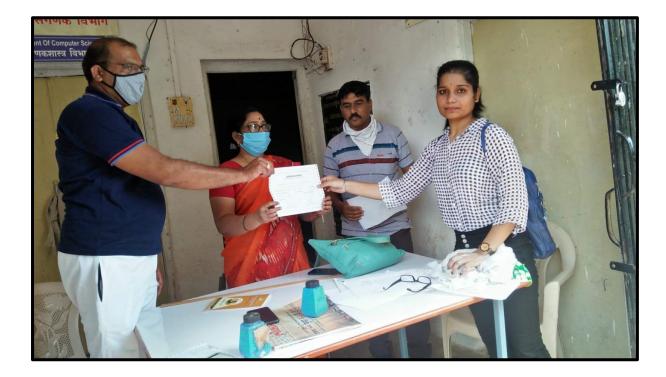

National level Certificate of Science Exhibition in 5<sup>th</sup> National Level Lonar Science Festival Photograph of Winners in 5<sup>th</sup> National Level Lonar Science Festival

Photograph of Certificate and Price distribution of our college students Winners in 5<sup>th</sup> National Level Lonar Science Festival

अश्विनी सपकाल, निकिता वाकोडे व वैष्णवी खर्चे ने तापमान वृध्दि के परिणाम व उपाय का

QnM 5.3.1

Certificates of First winners in District level Under graduation Avishkar Poster Presentation organized by Sant Gadge Baba Amravati University, Amravati

#### Winner Trophy of Avishkar poster Presentation at Buldhana

IQAC CO-ORDINATOR Shri Shivaji Arts,Commerce and Science College, Motala