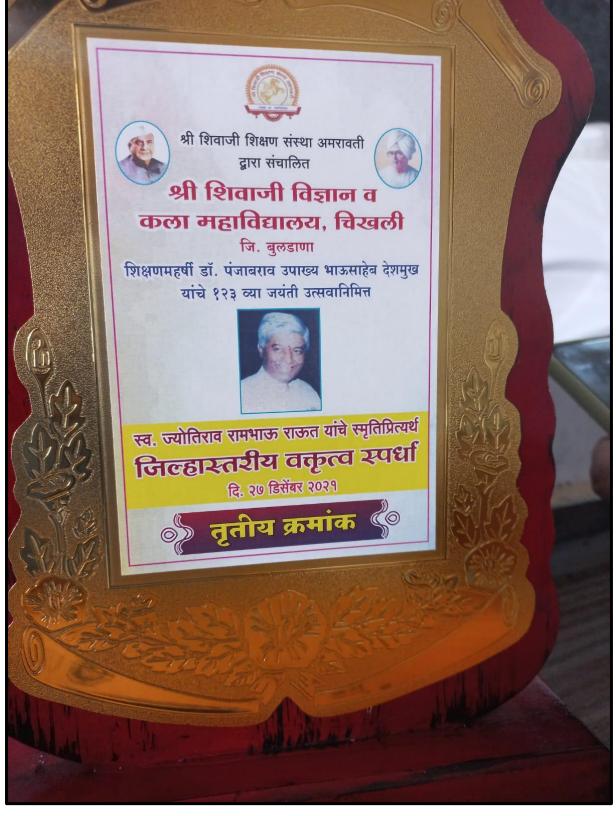

District level 3<sup>rd</sup> winner Certificate in Elocution competition Organized by Shri Shivaji Science and Art's College Chikhali, Dist. Buldhana

IQAC CO-ORDINATOR

Shri Shivaji Arts,Commerce and Science College,Motala

## QnM 5.3.1

District level 3<sup>rd</sup> winner Trophy in Elocution competition Organized by Shri Shivaji Science and Art's College Chikhali, Dist. Buldhana

IQAC CO-ORDINATOR Shri Shivaji Arts,Commerce and Science College, Motala