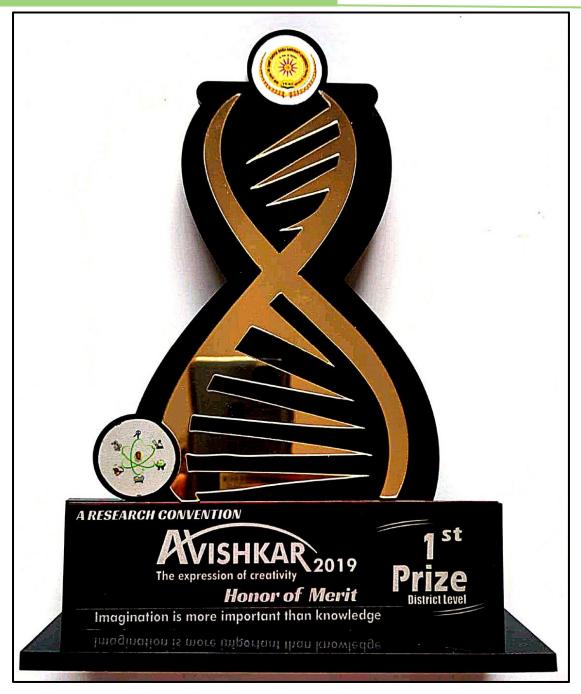

अश्विनी सपकाल, निकिता वाकोडे व वैष्णवी खर्चे ने तापमान वृध्दि के परिणाम व उपाय का

QnM 5.3.1

Certificates of First winners in District level Under graduation Avishkar Poster Presentation organized by Sant Gadge Baba Amravati University, Amravati

QnM 5.3.1

#### Winner Trophy of Avishkar poster Presentation at Buldhana

IQAC CO-ORDINATOR Shri Shivaji Arts,Commerce and Science College, Motala