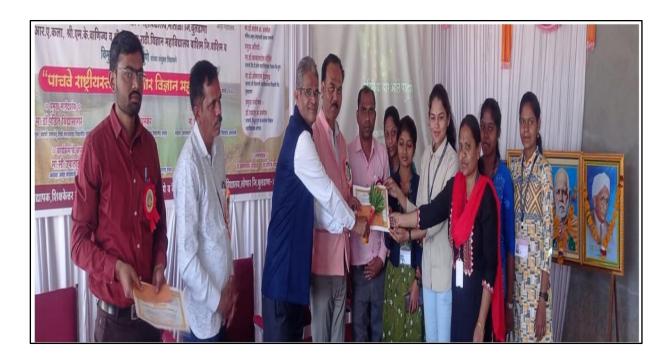

National level Certificate of Science Exhibition in 5<sup>th</sup> National Level Lonar Science Festival Photograph of Winners in 5<sup>th</sup> National Level Lonar Science Festival

Photograph of Certificate and Price distribution of our college students Winners in 5<sup>th</sup> National Level Lonar Science Festival

## राष्ट्रीय महोत्सवात शिवाजी महाविद्यालयाच्या विद्यार्थ्यांचे यश

मोताळा, दि. २० । स्थानिक शिवाजी कला, वाणिज्य व विज्ञान महाविद्यालय येथील विद्यार्थ्यांनी लोणार येथे राष्ट्रीय लोणार महोत्सवात सहभाग घेतला होता. सदर महोत्सवाचे आयोजन लोणार येथील बनमेरू विज्ञान महाविद्यालत येथे ११ व १२ मार्च रोजी आयोजन करण्यात आले होते. महोत्सवात महाविद्यालयातील विद्यार्थ्यांनी महाविद्यालयातील विद्यार्थ्यांनी प्राचार्य डॉ. सुनील मामालकर यांच्या मार्गदर्शनाखाली सहभाग नॉदवला होता. विज्ञान प्रदर्शनी मध्ये विविध महाविद्यालयातुन अनेक विद्यार्थ्यांनी सहभाग नॉदवला विज्ञान प्रदर्शनी मध्ये महाविद्यालयातील विद्यार्थ्यांना तृतीय पारितोषिक मिळाले. त्यामध्ये अश्विनी सपकाळ, निकिता वाकोडे व वैष्णवी खर्चे यांनी जागतिक तापमान वाढीचे परिणाम व त्यावरील उपाय यांचे विश्लेषण

करण्यात आले. तसेच सांस्कृतिक कार्यक्रमात द्वितीय पारितोषिक मिळाले त्यामध्ये राधिका भगत व पल्लवी इंगळे ह्या विद्यार्थिनींनी सहभागी होत्या. या महोत्सवात विद्यार्थ्यांनी सहमाग नोंदवावा म्हणून समन्वयक म्हणून डॉ. चित्रा मोरे, डॉ अरुण गवारे, प्रा. दादा मनगटे यांनी भूमिका पार

पडली तर विद्यार्थ्यांना यथोचित मार्गदर्शन प्रा. भास्करराव भिसे,

प्रा. प्रतिक गायकी, डॉ. अभय ठाकूर, प्रा. नंदा मास्कर,प्रा. सुप्रिया बेहेरे यांनी केले. या महो पवात विद्यार्थ्यांनी सुयश प्राप्त केल्याबद्दल महाविद्यालयचे प्राचार्य डॉ.सुनिल मामलकर, प्रा. मेहेरकर,प्रा. धुमाळ प्रा. राठोड, प्रा. चाटे, प्रा. राहाटे प्रा. गट्टूवार, डॉ. ठेग, प्रा.साखरे प्रा. ढगे व महाविद्यालयातील शिक्षकेतर कर्मचारी यांनी यशस्वी विद्यार्थ्यांचे कौतुक केले.