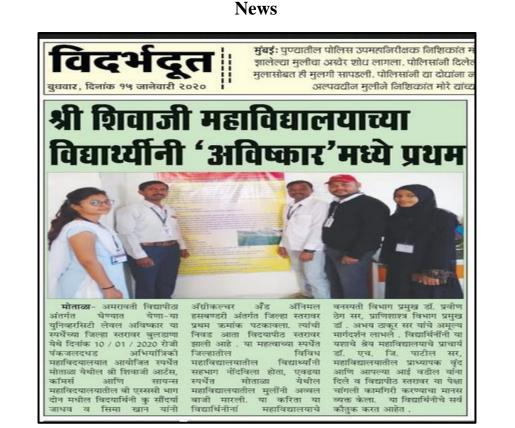

News

## राष्ट्रीय महोत्सवात शिवाजी महाविद्यालयाच्या विद्यार्थ्यांचे यश

मोताळा, दि. २० । स्थानिक शिवाजी कला, वाणिज्य व विज्ञान महाविद्यालय येथील विद्यार्थ्यांनी लोणार येथे राष्ट्रीय लोणार महोत्सवात सहभाग घेतला होता. सदर महोत्सवाचे आयोजन लोणार येथील बनमेरू विज्ञान महाविद्यालत येथे ११ व १२ मार्च रोजी आयोजन करण्यात आले होते. महोत्सवात महाविद्यालयातील विद्यार्थ्यांनी महाविद्यालयातील विद्यार्थ्यांनी प्राचार्य डॉ. सुनील मामालकर यांच्या मार्गदर्शनाखाली सहभाग नॉदवला होता. विज्ञान प्रदर्शनी मध्ये विविध महाविद्यालयातुन अनेक विद्यार्थ्यांनी सहभाग नॉदवला विज्ञान प्रदर्शनी मध्ये महाविद्यालयातील विद्यार्थ्यांना तृतीय पारितोषिक मिळाले. त्यामध्ये अश्विनी सपकाळ, निकिता वाकोडे व वैष्णवी खर्चे यांनी जागतिक तापमान वाढीचे परिणाम व त्यावरील उपाय यांचे विश्लेषण

करण्यात आले. तसेच सांस्कृतिक कार्यक्रमात द्वितीय पारितोषिक मिळाले त्यामध्ये राधिका भगत व पल्लवी इंगळे ह्या विद्यार्थिनींनी सहभागी होत्या. या महोत्सवात विद्यार्थ्यांनी सहमाग नोंदवावा म्हणून समन्वयक म्हणून डॉ. चित्रा मोरे, डॉ अरुण गवारे, प्रा. दादा मनगटे यांनी भूमिका पार

पडली तर विद्यार्थ्यांना यथोचित मार्गदर्शन प्रा. भास्करराव भिसे,

प्रा. प्रतिक गायकी, डॉ. अभय ठाकूर, प्रा. नंदा मास्कर,प्रा. सुप्रिया बेहेरे यांनी केले. या महो पवात विद्यार्थ्यांनी सुयश प्राप्त केल्याबद्दल महाविद्यालयचे प्राचार्य डॉ.सुनिल मामलकर, प्रा. मेहेरकर,प्रा. धुमाळ प्रा. राठोड, प्रा. चाटे, प्रा. राहाटे प्रा. गट्टूवार, डॉ. ठेग, प्रा.साखरे प्रा. ढगे व महाविद्यालयातील शिक्षकेतर कर्मचारी यांनी यशस्वी विद्यार्थ्यांचे कौतुक केले.