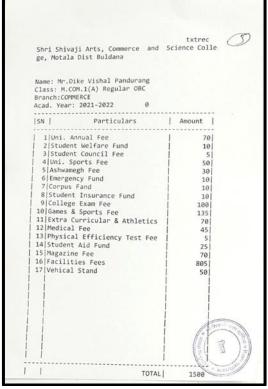

#### 2020-21

| 20. | Komal Bhagwat Pise                 | Rajkunwar Women's College,<br>Bhokardan                   | M.Sc.<br>Chemistry | 101 |
|-----|------------------------------------|-----------------------------------------------------------|--------------------|-----|
| 21. | Kamini Rajendra Chopde             | Rajkunwar Women's College,<br>Bhokardan                   | M.Sc.<br>Chemistry | 102 |
| 22. | Suruchi Kanhaiyasingh<br>Rajput    | Rajkunwar Women's College,<br>Bhokardan                   | M.Sc.<br>Chemistry | 103 |
| 23. | Shradha Shrikrishna Nikam          | Moolji Jaitha College, Jalgaon                            | M.Sc.<br>Chemistry | 104 |
| 24. | Dnyaneshwari Prabhakar<br>Malthane | Mahabad College of PGDMLT Akola                           | P.G. DMLT          | 105 |
| 25. | Shubham Pankaj Jaiswal             | Chavan Paramedical College Malkapur                       | P.G. DMLT          | 106 |
| 26. | Aman N. Thathe                     | Shri Shivaji Arts, Commerce and Science College Motala    | M.Com              | 107 |
| 27. | Ashish S. Kumande                  | Shri Shivaji Arts, Commerce and Science College Motala    | M.Com              | 107 |
| 28. | Ku. Rina G. Waghmare               | Shri Shivaji Arts, Commerce and Science College Motala    | M.Com              | 108 |
| 29. | Ku. Shilpa S. Patil                | Shri Shivaji Arts, Commerce and Science College Motala    | M.Com              | 108 |
| 30. | Vishal P. Dike                     | Shri Shivaji Arts, Commerce and<br>Science College Motala | M.Com              | 109 |
| 31. | Vaibhav A. Pund                    | Shri Shivaji Arts, Commerce and<br>Science College Motala | M.Com              | 109 |
| 32. | Swapnil S. Bawaskar                | Shri Shivaji Arts, Commerce and<br>Science College Motala | M.Com              | 110 |
| 33. | Ku. Gayatri M. Sonone              | Shri Shivaji Arts, Commerce and<br>Science College Motala | M.Com              | 110 |
| 34. | Atul S. Tayde                      | Shri Shivaji Arts, Commerce and<br>Science College Motala | M.Com              | 111 |
| 35. | Ku. Pooja D. Talole                | Shri Shivaji Arts, Commerce and<br>Science College Motala | M.Com              | 111 |
| 36. | Vikas Dhakre                       | Shri Shivaji Arts, Commerce and<br>Science College Motala | M.Com              | 112 |
| 37. | Manisha Gawai                      | Shri Shivaji Arts, Commerce and<br>Science College Motala | M.Com              | 112 |
| 38. | Bhagyashri Haramkar                | Shri Shivaji Arts, Commerce and<br>Science College Motala | M.Com              | 113 |
| 39. | Nilesh B. Sonune                   | Shri Shivaji Arts, Commerce and<br>Science College Motala | M.Com              | 113 |
| 40. | Poonam V. Sarode                   | Shri Shivaji Arts, Commerce and<br>Science College Motala | M.Com              | 114 |
| 41. | Pallavi P. Sarode                  | Shri Shivaji Arts, Commerce and<br>Science College Motala | M.Com              | 114 |
| 42. | Sushma G. Borse                    | Shri Shivaji Arts, Commerce and<br>Science College Motala | M.Com              | 115 |
| 43. | Nilesh G. Nirmale                  | Shri Shivaji Arts, Commerce and<br>Science College Motala | M.Com              | 115 |
| 44. | Ganesh D. Diwane                   | Shri Shivaji Arts, Commerce and<br>Science College Motala | M.Com              | 116 |
|     | 1                                  | ~                                                         | 1                  |     |