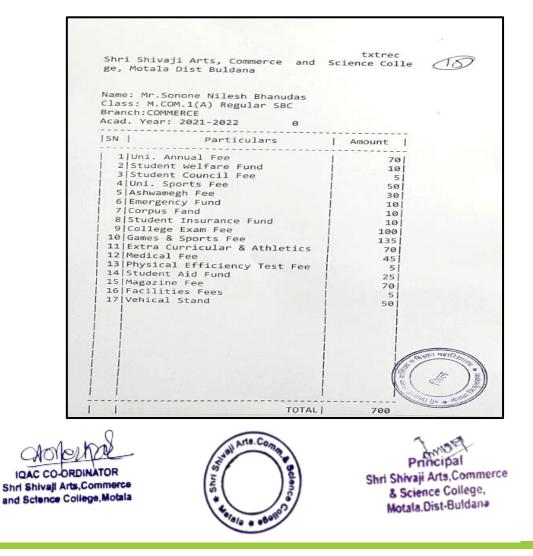

#### 2020-21

| 20. | Komal Bhagwat Pise                 | Rajkunwar Women's College,<br>Bhokardan                   | M.Sc.<br>Chemistry | 101 |
|-----|------------------------------------|-----------------------------------------------------------|--------------------|-----|
| 21. | Kamini Rajendra Chopde             | Rajkunwar Women's College,<br>Bhokardan                   | M.Sc.<br>Chemistry | 102 |
| 22. | Suruchi Kanhaiyasingh<br>Rajput    | Rajkunwar Women's College,<br>Bhokardan                   | M.Sc.<br>Chemistry | 103 |
| 23. | Shradha Shrikrishna Nikam          | Moolji Jaitha College, Jalgaon                            | M.Sc.<br>Chemistry | 104 |
| 24. | Dnyaneshwari Prabhakar<br>Malthane | Mahabad College of PGDMLT Akola                           | P.G. DMLT          | 105 |
| 25. | Shubham Pankaj Jaiswal             | Chavan Paramedical College Malkapur                       | P.G. DMLT          | 106 |
| 26. | Aman N. Thathe                     | Shri Shivaji Arts, Commerce and Science College Motala    | M.Com              | 107 |
| 27. | Ashish S. Kumande                  | Shri Shivaji Arts, Commerce and Science College Motala    | M.Com              | 107 |
| 28. | Ku. Rina G. Waghmare               | Shri Shivaji Arts, Commerce and Science College Motala    | M.Com              | 108 |
| 29. | Ku. Shilpa S. Patil                | Shri Shivaji Arts, Commerce and Science College Motala    | M.Com              | 108 |
| 30. | Vishal P. Dike                     | Shri Shivaji Arts, Commerce and<br>Science College Motala | M.Com              | 109 |
| 31. | Vaibhav A. Pund                    | Shri Shivaji Arts, Commerce and<br>Science College Motala | M.Com              | 109 |
| 32. | Swapnil S. Bawaskar                | Shri Shivaji Arts, Commerce and<br>Science College Motala | M.Com              | 110 |
| 33. | Ku. Gayatri M. Sonone              | Shri Shivaji Arts, Commerce and<br>Science College Motala | M.Com              | 110 |
| 34. | Atul S. Tayde                      | Shri Shivaji Arts, Commerce and<br>Science College Motala | M.Com              | 111 |
| 35. | Ku. Pooja D. Talole                | Shri Shivaji Arts, Commerce and<br>Science College Motala | M.Com              | 111 |
| 36. | Vikas Dhakre                       | Shri Shivaji Arts, Commerce and<br>Science College Motala | M.Com              | 112 |
| 37. | Manisha Gawai                      | Shri Shivaji Arts, Commerce and<br>Science College Motala | M.Com              | 112 |
| 38. | Bhagyashri Haramkar                | Shri Shivaji Arts, Commerce and<br>Science College Motala | M.Com              | 113 |
| 39. | Nilesh B. Sonune                   | Shri Shivaji Arts, Commerce and<br>Science College Motala | M.Com              | 113 |
| 40. | Poonam V. Sarode                   | Shri Shivaji Arts, Commerce and<br>Science College Motala | M.Com              | 114 |
| 41. | Pallavi P. Sarode                  | Shri Shivaji Arts, Commerce and<br>Science College Motala | M.Com              | 114 |
| 42. | Sushma G. Borse                    | Shri Shivaji Arts, Commerce and<br>Science College Motala | M.Com              | 115 |
| 43. | Nilesh G. Nirmale                  | Shri Shivaji Arts, Commerce and<br>Science College Motala | M.Com              | 115 |
| 44. | Ganesh D. Diwane                   | Shri Shivaji Arts, Commerce and<br>Science College Motala | M.Com              | 116 |
|     | 1                                  | ~                                                         | 1                  |     |