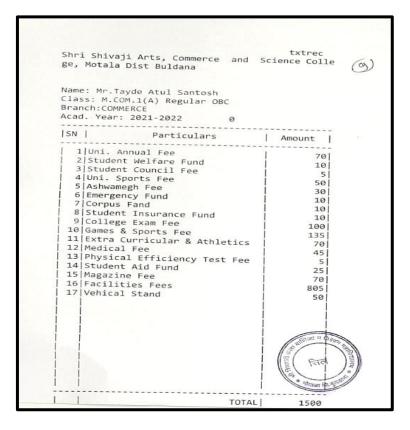

#### 2020-21

| 20. | Komal Bhagwat Pise                 | Rajkunwar Women's College,<br>Bhokardan                   | M.Sc.<br>Chemistry | 101 |
|-----|------------------------------------|-----------------------------------------------------------|--------------------|-----|
| 21. | Kamini Rajendra Chopde             | Rajkunwar Women's College,<br>Bhokardan                   | M.Sc.<br>Chemistry | 102 |
| 22. | Suruchi Kanhaiyasingh<br>Rajput    | Rajkunwar Women's College,<br>Bhokardan                   | M.Sc.<br>Chemistry | 103 |
| 23. | Shradha Shrikrishna Nikam          | Moolji Jaitha College, Jalgaon                            | M.Sc.<br>Chemistry | 104 |
| 24. | Dnyaneshwari Prabhakar<br>Malthane | Mahabad College of PGDMLT Akola                           | P.G. DMLT          | 105 |
| 25. | Shubham Pankaj Jaiswal             | Chavan Paramedical College Malkapur                       | P.G. DMLT          | 106 |
| 26. | Aman N. Thathe                     | Shri Shivaji Arts, Commerce and Science College Motala    | M.Com              | 107 |
| 27. | Ashish S. Kumande                  | Shri Shivaji Arts, Commerce and Science College Motala    | M.Com              | 107 |
| 28. | Ku. Rina G. Waghmare               | Shri Shivaji Arts, Commerce and Science College Motala    | M.Com              | 108 |
| 29. | Ku. Shilpa S. Patil                | Shri Shivaji Arts, Commerce and Science College Motala    | M.Com              | 108 |
| 30. | Vishal P. Dike                     | Shri Shivaji Arts, Commerce and<br>Science College Motala | M.Com              | 109 |
| 31. | Vaibhav A. Pund                    | Shri Shivaji Arts, Commerce and<br>Science College Motala | M.Com              | 109 |
| 32. | Swapnil S. Bawaskar                | Shri Shivaji Arts, Commerce and<br>Science College Motala | M.Com              | 110 |
| 33. | Ku. Gayatri M. Sonone              | Shri Shivaji Arts, Commerce and<br>Science College Motala | M.Com              | 110 |
| 34. | Atul S. Tayde                      | Shri Shivaji Arts, Commerce and<br>Science College Motala | M.Com              | 111 |
| 35. | Ku. Pooja D. Talole                | Shri Shivaji Arts, Commerce and<br>Science College Motala | M.Com              | 111 |
| 36. | Vikas Dhakre                       | Shri Shivaji Arts, Commerce and<br>Science College Motala | M.Com              | 112 |
| 37. | Manisha Gawai                      | Shri Shivaji Arts, Commerce and<br>Science College Motala | M.Com              | 112 |
| 38. | Bhagyashri Haramkar                | Shri Shivaji Arts, Commerce and<br>Science College Motala | M.Com              | 113 |
| 39. | Nilesh B. Sonune                   | Shri Shivaji Arts, Commerce and<br>Science College Motala | M.Com              | 113 |
| 40. | Poonam V. Sarode                   | Shri Shivaji Arts, Commerce and<br>Science College Motala | M.Com              | 114 |
| 41. | Pallavi P. Sarode                  | Shri Shivaji Arts, Commerce and<br>Science College Motala | M.Com              | 114 |
| 42. | Sushma G. Borse                    | Shri Shivaji Arts, Commerce and<br>Science College Motala | M.Com              | 115 |
| 43. | Nilesh G. Nirmale                  | Shri Shivaji Arts, Commerce and<br>Science College Motala | M.Com              | 115 |
| 44. | Ganesh D. Diwane                   | Shri Shivaji Arts, Commerce and<br>Science College Motala | M.Com              | 116 |
|     | 1                                  | ~                                                         | 1                  |     |