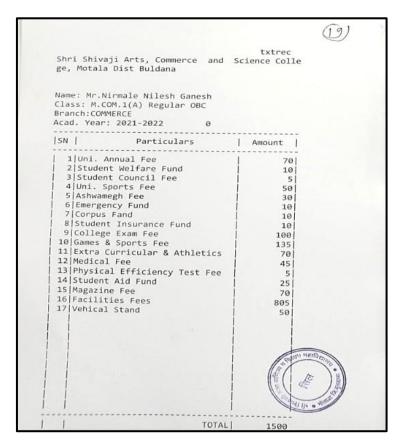

#### 2020-21

| 20. | Komal Bhagwat Pise                 | Rajkunwar Women's College,<br>Bhokardan                   | M.Sc.<br>Chemistry | 101 |
|-----|------------------------------------|-----------------------------------------------------------|--------------------|-----|
| 21. | Kamini Rajendra Chopde             | Rajkunwar Women's College,<br>Bhokardan                   | M.Sc.<br>Chemistry | 102 |
| 22. | Suruchi Kanhaiyasingh<br>Rajput    | Rajkunwar Women's College,<br>Bhokardan                   | M.Sc.<br>Chemistry | 103 |
| 23. | Shradha Shrikrishna Nikam          | Moolji Jaitha College, Jalgaon                            | M.Sc.<br>Chemistry | 104 |
| 24. | Dnyaneshwari Prabhakar<br>Malthane | Mahabad College of PGDMLT Akola                           | P.G. DMLT          | 105 |
| 25. | Shubham Pankaj Jaiswal             | Chavan Paramedical College Malkapur                       | P.G. DMLT          | 106 |
| 26. | Aman N. Thathe                     | Shri Shivaji Arts, Commerce and Science College Motala    | M.Com              | 107 |
| 27. | Ashish S. Kumande                  | Shri Shivaji Arts, Commerce and Science College Motala    | M.Com              | 107 |
| 28. | Ku. Rina G. Waghmare               | Shri Shivaji Arts, Commerce and Science College Motala    | M.Com              | 108 |
| 29. | Ku. Shilpa S. Patil                | Shri Shivaji Arts, Commerce and Science College Motala    | M.Com              | 108 |
| 30. | Vishal P. Dike                     | Shri Shivaji Arts, Commerce and<br>Science College Motala | M.Com              | 109 |
| 31. | Vaibhav A. Pund                    | Shri Shivaji Arts, Commerce and<br>Science College Motala | M.Com              | 109 |
| 32. | Swapnil S. Bawaskar                | Shri Shivaji Arts, Commerce and<br>Science College Motala | M.Com              | 110 |
| 33. | Ku. Gayatri M. Sonone              | Shri Shivaji Arts, Commerce and<br>Science College Motala | M.Com              | 110 |
| 34. | Atul S. Tayde                      | Shri Shivaji Arts, Commerce and<br>Science College Motala | M.Com              | 111 |
| 35. | Ku. Pooja D. Talole                | Shri Shivaji Arts, Commerce and<br>Science College Motala | M.Com              | 111 |
| 36. | Vikas Dhakre                       | Shri Shivaji Arts, Commerce and<br>Science College Motala | M.Com              | 112 |
| 37. | Manisha Gawai                      | Shri Shivaji Arts, Commerce and<br>Science College Motala | M.Com              | 112 |
| 38. | Bhagyashri Haramkar                | Shri Shivaji Arts, Commerce and<br>Science College Motala | M.Com              | 113 |
| 39. | Nilesh B. Sonune                   | Shri Shivaji Arts, Commerce and<br>Science College Motala | M.Com              | 113 |
| 40. | Poonam V. Sarode                   | Shri Shivaji Arts, Commerce and<br>Science College Motala | M.Com              | 114 |
| 41. | Pallavi P. Sarode                  | Shri Shivaji Arts, Commerce and<br>Science College Motala | M.Com              | 114 |
| 42. | Sushma G. Borse                    | Shri Shivaji Arts, Commerce and<br>Science College Motala | M.Com              | 115 |
| 43. | Nilesh G. Nirmale                  | Shri Shivaji Arts, Commerce and<br>Science College Motala | M.Com              | 115 |
| 44. | Ganesh D. Diwane                   | Shri Shivaji Arts, Commerce and<br>Science College Motala | M.Com              | 116 |
|     | 1                                  | ~                                                         | 1                  |     |