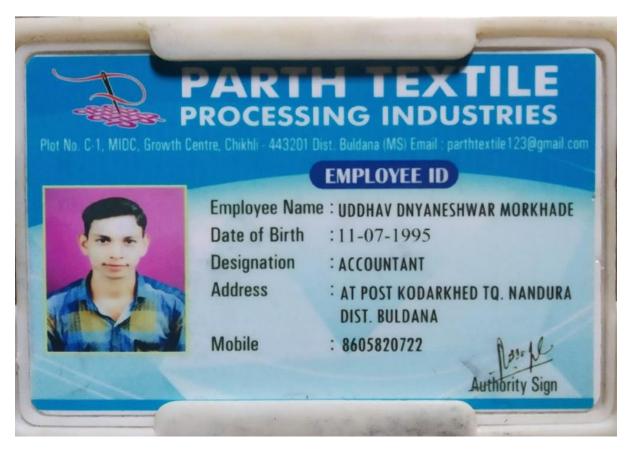

# **Students' Placement List**

| 24 | Dnyaneshwar Ashok Diwane    | BSF                                                    | Offer letter         | 28 |
|----|-----------------------------|--------------------------------------------------------|----------------------|----|
| 25 | Bhushan Adhao               | CHB Lecturer (Comp. Sci)                               | Certificate          | 29 |
| 26 | Pankaj Chavan               | HDFC Bank                                              | ID                   | 30 |
| 27 | Anurag Belokar              | Accounts & Administration<br>Executive of Techknomatic | ID                   | 31 |
| 28 | Uddhav Dnyaneshwar Morkhade | Parth Textile Processing<br>Industries, Chikhli MIDC   | Assistant<br>Manager | 32 |
|    |                             | 2018-19                                                |                      |    |
| 29 | Akshay S. Shinde            | Aditi Urban Bank                                       | ID                   | 33 |
| 30 | Anand S. Athavle            | Z.P. Teacher                                           | Order                | 34 |
| 31 | Ulhas Kiroche               | Sahayog Multistate Co.<br>Op. Society                  | Order                | 35 |
| 32 | Dipali Kishan Suralkar      | Maharashtra police                                     | ID                   | 36 |
| 33 | Akshay Chahakar             | HDFC Bank                                              | ID                   | 37 |
| 34 | Mr. Rahul Shravan Gavali    | G.B.S. Associates Member<br>JBS Group of Companies     | ID                   | 38 |
| 35 | Ganesh Vitthal Bharsakale   | Trained Security Guard                                 | Salary Slip          | 39 |
| 36 | A.V. Shinde                 | Army                                                   | Leave Letter         | 40 |
| 37 | Panjab Shesherao Thigale    | Aaj Tak Reporter                                       | ID                   | 41 |
|    |                             | 2017-18                                                |                      |    |
| 38 | Dhananjay Kinge             | IECAIR Tools                                           | Order                | 42 |
| 39 | Ganesh C. Sapkal            | BSF                                                    | Order                | 43 |
| 40 | Santosh K. Sarkate          | Z.P. Teacher                                           | Order                | 44 |
| 41 | Durga Madhukar Amle         | Maharashtra police                                     | ID                   | 45 |
| 42 | Viki Bharat Chavan          | Security Guard                                         | ID                   | 46 |
| 43 | Akshay Ramesh Gaikwad       | Common Service centre                                  | ID                   | 47 |
| 44 | Prashant D. Sonune          | Maharashtra police                                     | ID                   | 48 |
| 45 | Jai Sunil Jadhav            | Maharashtra police                                     | ID                   | 49 |
| 46 | Atul A.Wale                 | Maharashtra Security Force                             | ID                   | 50 |