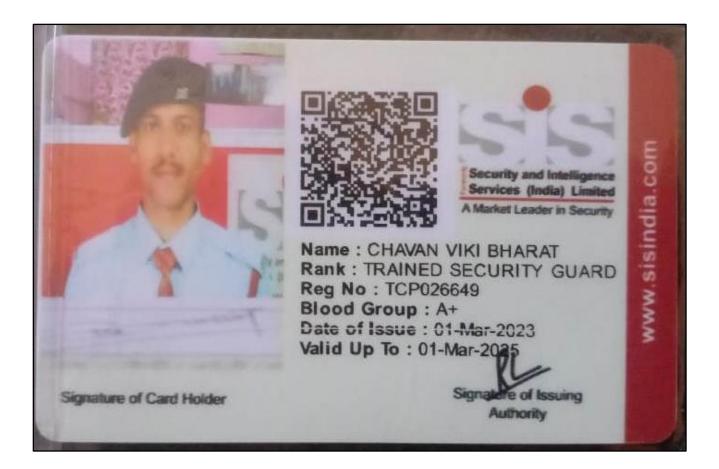

#### **Millind Gaikwad**

IQAC CO-ORDINATOR

Shri Shivaji Arts,Commerce and Science College,Motala

QnM 5.2.1

Anmol G. Chahakar

IQAC CO-ORDINATOR Shri Shivaji Arts,Commerce and Science College, Motala

cipa Shri Shivaji Arts, Commerce & Science College, Motala.Dist-Buldana