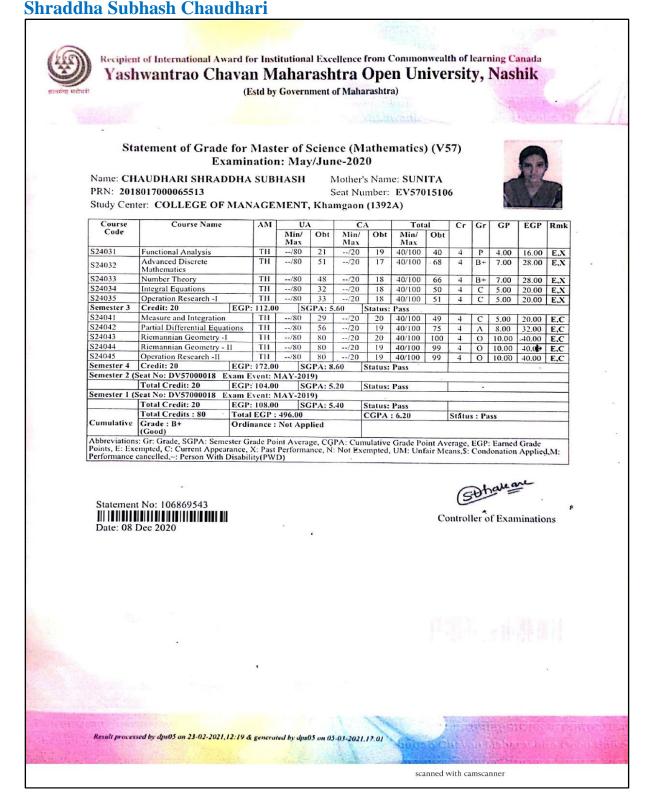

### List of Students Progression to Higher Education

| Sr. | Name of Alumni                    | Name of Institution Joined                                                   | Name of                   | Page |
|-----|-----------------------------------|------------------------------------------------------------------------------|---------------------------|------|
| No. |                                   |                                                                              | Programme<br>admitted to  | No.  |
| 1   | Mayuri Ramesh Patil               | Rajkuvar College Dhawada                                                     | M.Sc. Comp. Sci.          | 125  |
| 2   | Bhushan Gajanan Adhao             | Late. Adv S.D, Deshmukh Senior<br>College, Bhokardhan                        | M.Sc. Comp. Sci.          | 126  |
| 3   | Sakshi Gajanan Patil              | Rajkuvar College Dhawada                                                     | M.Sc. Comp. Sci.          | 127  |
| 4   | Komal Dilip Patil                 | Rajkuvar College Dhawada                                                     | M.Sc. Comp. Sci.          | 128  |
| 5   | Suvrna Suryakant Shiral           | Late. Adv S.D, Deshmukh Senior<br>College, Bhokardhan                        | M.Sc. Math.               | 129  |
| 6   | Shraddha S. Jadhao                | Vidharbha Yuvak Mahatma<br>Gandhi Adhyapak<br>Mahavidhyalaya Buldhana        | B.Ed                      | 130  |
| 7   | Ashutosh Shrikrushna Junare       | Rajkuvar College Dhawada                                                     | M.Sc. Comp. Sci.          | 131  |
| 8   | Prerna Gajanan Ingale             | Rajkuvar College Dhawada                                                     | M.Sc. Comp. Sci.          | 132  |
| 9   | Vishal Raghunath Chimkar          | Rajkuvar College Dhawada                                                     | M.Sc. Comp. Sci.          | 133  |
| 10  | Priti Sugdeo Shimbre              | Late. Adv S.D, Deshmukh Senior<br>College, Bhokardhan                        | M.Sc. Comp. Sci.          | 134  |
| 11  | Sneha Ashok Sarkate               | K.B.C. North Maharashtra<br>University Jalgoan                               | M.Sc.IT                   | 135  |
| 12  | Anjali Arun Pande                 | Dr. B. A. M.U. Aurangabad                                                    | M.Sc. Rural<br>Technology | 136  |
| 13  | Pawan Namdev Gavali               | Dr. B. A. M.U. Aurangabad                                                    | M.Sc. Zoology             | 137  |
| 14  | Rushikesh Murlidhar Diwane        | Shri Shivaji Art's, Commerce And<br>Science College Motala, Dist.<br>Buldana | M.Com                     | 138  |
| 15  | Vilas Tulshiram Lingait           | Shri Shivaji Art's, Commerce And<br>Science College Motala, Dist.<br>Buldana | M.Com                     | 139  |
| 16  | Dnyaneshwar Shrikrushna<br>Bhople | Shri Shivaji Art's, Commerce And<br>Science College Motala, Dist.<br>Buldana | M.Com                     | 140  |
| 17  | Ajinkya Prakash Gavare            | Shri Shivaji Art's, Commerce And<br>Science College Motala, Dist.<br>Buldana | M.Com                     | 141  |
| 18  | Vanita Pralhad Ghorpade           | Shri Shivaji Art's, Commerce And<br>Science College Motala, Dist.<br>Buldana | M.Com                     | 142  |
| 19  | Bharati Prakash Bodade            | Shri Shivaji Art's, Commerce And<br>Science College Motala, Dist.<br>Buldana | M.Com                     | 143  |