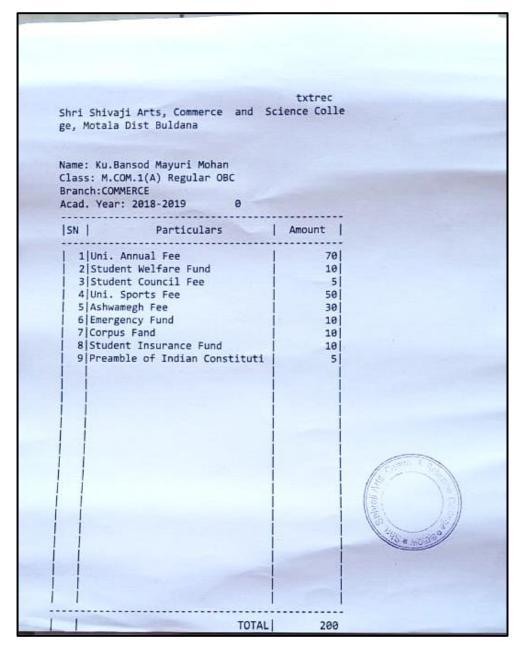

| 41 | Nikhil Baliram Waghmare       | Shri Shivaji Art's, Commerce And<br>Science College Motala, Dist. Buldana | M. Com | 214 |
|----|-------------------------------|---------------------------------------------------------------------------|--------|-----|
| 42 | Radha Balu Mirage             | Shri Shivaji Art's, Commerce And<br>Science College Motala, Dist. Buldana | M. Com | 215 |
| 43 | Dipali Ganpat Warade          | Shri Shivaji Art's, Commerce And<br>Science College Motala, Dist. Buldana | M. Com | 216 |
| 44 | Rajendra Sopan Mankar         | Shri Shivaji Art's, Commerce And<br>Science College Motala, Dist. Buldana | M. Com | 217 |
| 45 | Mangesh Ambadas Junare        | Shri Shivaji Art's, Commerce And<br>Science College Motala, Dist. Buldana | M. Com | 218 |
| 46 | Suresh Wasudeo Kokate         | Shri Shivaji Art's, Commerce And<br>Science College Motala, Dist. Buldana | M. Com | 219 |
| 47 | Vaishali Gopalrao Diwane      | Shri Shivaji Art's, Commerce And<br>Science College Motala, Dist. Buldana | M. Com | 220 |
| 48 | Ashish Mahadeo Sonune         | Shri Shivaji Art's, Commerce And<br>Science College Motala, Dist. Buldana | M. Com | 221 |
| 49 | Subhangi Madhukar<br>Mapari   | Shri Shivaji Art's, Commerce And<br>Science College Motala, Dist. Buldana | M. Com | 222 |
| 50 | Monali Bhujangrao<br>Deshmukh | Shri Shivaji Art's, Commerce And<br>Science College Motala, Dist. Buldana | M. Com | 223 |
| 51 | Sushil Sanjay Ahire           | Shri Shivaji Art's, Commerce And<br>Science College Motala, Dist. Buldana | M. Com | 224 |
| 52 | Vishal Gulab Pawar            | Shri Shivaji Art's, Commerce And<br>Science College Motala, Dist. Buldana | M. Com | 225 |
| 53 | Ajit Ravindra Ghanokar        | Shri Shivaji Art's, Commerce And<br>Science College Motala, Dist. Buldana | M. Com | 226 |
| 54 | Priyanka Ramesh<br>Marodkar   | Shri Shivaji Art's, Commerce And<br>Science College Motala, Dist. Buldana | M. Com | 227 |
| 55 | Suraj Sugdev Bavaskar         | Shri Shivaji Art's, Commerce And<br>Science College Motala, Dist. Buldana | M. Com | 228 |
| 56 | Nakul Ashok Sambare           | Shri Shivaji Art's, Commerce And<br>Science College Motala, Dist. Buldana | M. Com | 229 |
| 57 | Sagar Bharat Shelke           | Shri Shivaji Art's, Commerce And<br>Science College Motala, Dist. Buldana | M. Com | 230 |
| 58 | Mayuri Mohan Bansod           | Shri Shivaji Art's, Commerce And<br>Science College Motala, Dist. Buldana | M. Com | 231 |