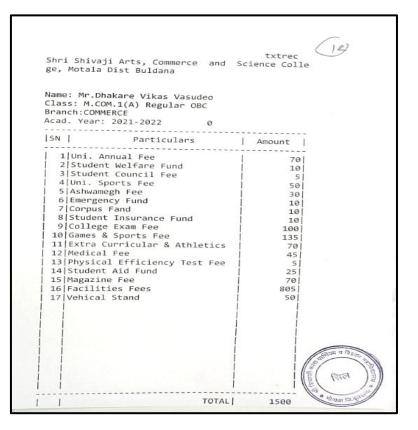

#### 2020-21

| 20. | Komal Bhagwat Pise                 | Rajkunwar Women's College,<br>Bhokardan                   | M.Sc.<br>Chemistry | 101 |
|-----|------------------------------------|-----------------------------------------------------------|--------------------|-----|
| 21. | Kamini Rajendra Chopde             | Rajkunwar Women's College,<br>Bhokardan                   | M.Sc.<br>Chemistry | 102 |
| 22. | Suruchi Kanhaiyasingh<br>Rajput    | Rajkunwar Women's College,<br>Bhokardan                   | M.Sc.<br>Chemistry | 103 |
| 23. | Shradha Shrikrishna Nikam          | Moolji Jaitha College, Jalgaon                            | M.Sc.<br>Chemistry | 104 |
| 24. | Dnyaneshwari Prabhakar<br>Malthane | Mahabad College of PGDMLT Akola                           | P.G. DMLT          | 105 |
| 25. | Shubham Pankaj Jaiswal             | Chavan Paramedical College Malkapur                       | P.G. DMLT          | 106 |
| 26. | Aman N. Thathe                     | Shri Shivaji Arts, Commerce and Science College Motala    | M.Com              | 107 |
| 27. | Ashish S. Kumande                  | Shri Shivaji Arts, Commerce and Science College Motala    | M.Com              | 107 |
| 28. | Ku. Rina G. Waghmare               | Shri Shivaji Arts, Commerce and Science College Motala    | M.Com              | 108 |
| 29. | Ku. Shilpa S. Patil                | Shri Shivaji Arts, Commerce and Science College Motala    | M.Com              | 108 |
| 30. | Vishal P. Dike                     | Shri Shivaji Arts, Commerce and<br>Science College Motala | M.Com              | 109 |
| 31. | Vaibhav A. Pund                    | Shri Shivaji Arts, Commerce and<br>Science College Motala | M.Com              | 109 |
| 32. | Swapnil S. Bawaskar                | Shri Shivaji Arts, Commerce and<br>Science College Motala | M.Com              | 110 |
| 33. | Ku. Gayatri M. Sonone              | Shri Shivaji Arts, Commerce and<br>Science College Motala | M.Com              | 110 |
| 34. | Atul S. Tayde                      | Shri Shivaji Arts, Commerce and<br>Science College Motala | M.Com              | 111 |
| 35. | Ku. Pooja D. Talole                | Shri Shivaji Arts, Commerce and<br>Science College Motala | M.Com              | 111 |
| 36. | Vikas Dhakre                       | Shri Shivaji Arts, Commerce and<br>Science College Motala | M.Com              | 112 |
| 37. | Manisha Gawai                      | Shri Shivaji Arts, Commerce and<br>Science College Motala | M.Com              | 112 |
| 38. | Bhagyashri Haramkar                | Shri Shivaji Arts, Commerce and<br>Science College Motala | M.Com              | 113 |
| 39. | Nilesh B. Sonune                   | Shri Shivaji Arts, Commerce and<br>Science College Motala | M.Com              | 113 |
| 40. | Poonam V. Sarode                   | Shri Shivaji Arts, Commerce and<br>Science College Motala | M.Com              | 114 |
| 41. | Pallavi P. Sarode                  | Shri Shivaji Arts, Commerce and<br>Science College Motala | M.Com              | 114 |
| 42. | Sushma G. Borse                    | Shri Shivaji Arts, Commerce and<br>Science College Motala | M.Com              | 115 |
| 43. | Nilesh G. Nirmale                  | Shri Shivaji Arts, Commerce and<br>Science College Motala | M.Com              | 115 |
| 44. | Ganesh D. Diwane                   | Shri Shivaji Arts, Commerce and<br>Science College Motala | M.Com              | 116 |
|     | 1                                  | ~                                                         | 1                  |     |