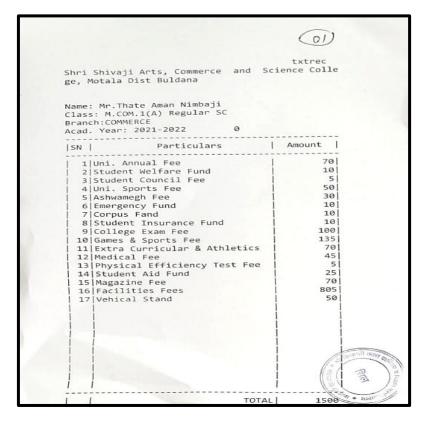

#### 2020-21

| 20. | Komal Bhagwat Pise                 | Rajkunwar Women's College,<br>Bhokardan                   | M.Sc.<br>Chemistry | 101 |
|-----|------------------------------------|-----------------------------------------------------------|--------------------|-----|
| 21. | Kamini Rajendra Chopde             | Rajkunwar Women's College,<br>Bhokardan                   | M.Sc.<br>Chemistry | 102 |
| 22. | Suruchi Kanhaiyasingh<br>Rajput    | Rajkunwar Women's College,<br>Bhokardan                   | M.Sc.<br>Chemistry | 103 |
| 23. | Shradha Shrikrishna Nikam          | Moolji Jaitha College, Jalgaon                            | M.Sc.<br>Chemistry | 104 |
| 24. | Dnyaneshwari Prabhakar<br>Malthane | Mahabad College of PGDMLT Akola                           | P.G. DMLT          | 105 |
| 25. | Shubham Pankaj Jaiswal             | Chavan Paramedical College Malkapur                       | P.G. DMLT          | 106 |
| 26. | Aman N. Thathe                     | Shri Shivaji Arts, Commerce and Science College Motala    | M.Com              | 107 |
| 27. | Ashish S. Kumande                  | Shri Shivaji Arts, Commerce and Science College Motala    | M.Com              | 107 |
| 28. | Ku. Rina G. Waghmare               | Shri Shivaji Arts, Commerce and Science College Motala    | M.Com              | 108 |
| 29. | Ku. Shilpa S. Patil                | Shri Shivaji Arts, Commerce and Science College Motala    | M.Com              | 108 |
| 30. | Vishal P. Dike                     | Shri Shivaji Arts, Commerce and<br>Science College Motala | M.Com              | 109 |
| 31. | Vaibhav A. Pund                    | Shri Shivaji Arts, Commerce and<br>Science College Motala | M.Com              | 109 |
| 32. | Swapnil S. Bawaskar                | Shri Shivaji Arts, Commerce and<br>Science College Motala | M.Com              | 110 |
| 33. | Ku. Gayatri M. Sonone              | Shri Shivaji Arts, Commerce and<br>Science College Motala | M.Com              | 110 |
| 34. | Atul S. Tayde                      | Shri Shivaji Arts, Commerce and<br>Science College Motala | M.Com              | 111 |
| 35. | Ku. Pooja D. Talole                | Shri Shivaji Arts, Commerce and<br>Science College Motala | M.Com              | 111 |
| 36. | Vikas Dhakre                       | Shri Shivaji Arts, Commerce and<br>Science College Motala | M.Com              | 112 |
| 37. | Manisha Gawai                      | Shri Shivaji Arts, Commerce and<br>Science College Motala | M.Com              | 112 |
| 38. | Bhagyashri Haramkar                | Shri Shivaji Arts, Commerce and<br>Science College Motala | M.Com              | 113 |
| 39. | Nilesh B. Sonune                   | Shri Shivaji Arts, Commerce and<br>Science College Motala | M.Com              | 113 |
| 40. | Poonam V. Sarode                   | Shri Shivaji Arts, Commerce and<br>Science College Motala | M.Com              | 114 |
| 41. | Pallavi P. Sarode                  | Shri Shivaji Arts, Commerce and<br>Science College Motala | M.Com              | 114 |
| 42. | Sushma G. Borse                    | Shri Shivaji Arts, Commerce and<br>Science College Motala | M.Com              | 115 |
| 43. | Nilesh G. Nirmale                  | Shri Shivaji Arts, Commerce and<br>Science College Motala | M.Com              | 115 |
| 44. | Ganesh D. Diwane                   | Shri Shivaji Arts, Commerce and<br>Science College Motala | M.Com              | 116 |
|     | 1                                  | ~                                                         | 1                  |     |