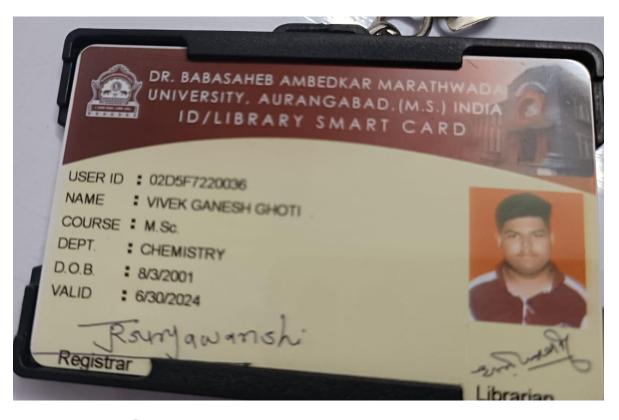

### List of Students Progression to Higher education

2021-22

Index

| Sr. No | Name of the Students<br>Enrolling in to Higher<br>education | Name of institution joined                                               | Name of<br>programme<br>admitted to | Page No. |
|--------|-------------------------------------------------------------|--------------------------------------------------------------------------|-------------------------------------|----------|
| 1.     | Vivek Ganesh Ghoti                                          | Dept. of Chemistry, Dr. B.A.M.U.<br>Aurangabad                           | M.Sc.<br>Chemistry                  | 64       |
| 2.     | Vaibhav Warhade                                             | Chavan Paramedical College Buldhana                                      | D.E.L.T.                            | 65       |
| 3.     | Priyanka R. Unhale                                          | Shivraj College Pimpalgaon Kolte                                         | M.Sc. Comp.<br>Science              | 66       |
| 4.     | Harshal N. Patil                                            | Shivraj College Pimpalgaon Kolte                                         | M.Sc. Comp.<br>Science              | 67       |
| 5.     | Vaishnavi S. Satav                                          | Shivraj College Pimpalgaon Kolte                                         | M.Sc. Comp.<br>Science              | 68       |
| 6.     | Mohini R. Kharche                                           | Shivraj College Pimpalgaon Kolte                                         | M.Sc. Comp.<br>Science              | 69       |
| 7.     | Shubham D. Wale                                             | Shivraj College Pimpalgaon Kolte                                         | M.Sc. Comp.<br>Science              | 70       |
| 8.     | Nitin S. Bhopale                                            | Institude of Industrial& Comp.<br>Management &Research, Nigdi, Pune      | M.C.A.                              | 71       |
| 9.     | Madhuri S. Attarkar                                         | Sarswati College Malkapur                                                | M.A. Marathi                        | 72       |
| 10.    | Vijay R. Dalvi                                              | Jijamata Mahavidyalaya Buldhana                                          | M.A.<br>Economics                   | 73       |
| 11.    | Ashvini Santosh Mapari                                      | Shri Shivaji Arts Commerce and Science<br>College, Motala Dist. Buldhana | M.Com                               | 74       |
| 12.    | Mukta G. Sawarkar                                           | Shri Shivaji Arts Commerce and Science<br>College, Motala Dist. Buldhana | M.Com                               | 75       |
| 13.    | Prajakta Ananta Patil                                       | Shri Shivaji Arts Commerce and Science<br>College, Motala Dist. Buldhana | M.Com                               | 76       |
| 14.    | Vaishnavi Suresh Mapari                                     | Shri Shivaji Arts Commerce and Science<br>College, Motala Dist. Buldhana | M.Com                               | 77       |
| 15.    | Vaishnavi Vasant Sapkal                                     | Shri Shivaji Arts Commerce and Science<br>College, Motala Dist. Buldhana | M.Com                               | 78       |
| 16.    | Shekh Nadim Shekh<br>Kurshid                                | Nutan Martha College Jalgaon<br>YCMOU study center                       | M.Sc. Zoology                       | 79       |
| 17.    | Poonam Rajesh<br>Surywanshi                                 | Rajeev Gandhi College of Management<br>Studies                           | M.B.A.                              | 80       |
| 18.    | Vikas Dhyandeo<br>Suradkar                                  | Dept. of History, Dr. B.A.M.U.<br>Aurangabad                             | M.A.<br>Archeology                  | 81       |