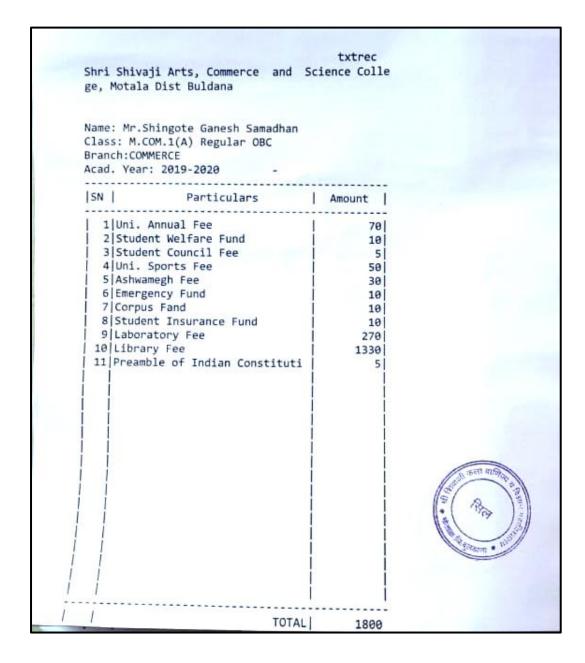

#### Year- 2018 - 2019

|    |                                  | Science College Motala, Dist. Buldana                                     |                  |     |
|----|----------------------------------|---------------------------------------------------------------------------|------------------|-----|
| 20 | Ganesh Samadhan Shingote         | Shri Shivaji Art's, Commerce And<br>Science College Motala, Dist. Buldana | M.Com            | 168 |
| 21 | Rajesh Kishor Dawle              | Shri Shivaji Art's, Commerce And<br>Science College Motala, Dist. Buldana | M.Com            | 169 |
| 22 | Bhagyashri Tejrao Diwane         | Shri Shivaji Art's, Commerce And<br>Science College Motala, Dist. Buldana | M.Com            | 170 |
| 23 | Devyani Ninaji Diwane            | Shri Shivaji Art's, Commerce And<br>Science College Motala, Dist. Buldana | M.Com            | 171 |
| 24 | Vinod Mahadeo Sarode             | Shri Shivaji Art's, Commerce And<br>Science College Motala, Dist. Buldana | M.Com            | 172 |
| 25 | Roshani Ramesh Deshmukh          | Shri Shivaji Art's, Commerce And<br>Science College Motala, Dist. Buldana | M.Com            | 173 |
| 26 | Ashwini Mahadev Surgade          | Shri Shivaji Art's, Commerce And<br>Science College Motala, Dist. Buldana | M.Com            | 174 |
| 27 | Dnyaneshwar Vitthal<br>Sakhalkar | Shri Shivaji Art's, Commerce And<br>Science College Motala, Dist. Buldana | M.Com            | 175 |
| 28 | Dipali Sanjay Mankar             | Late. Adv S.D, Deshmukh Senior<br>College, Bhokardhan                     | M.Sc.<br>Physics | 176 |