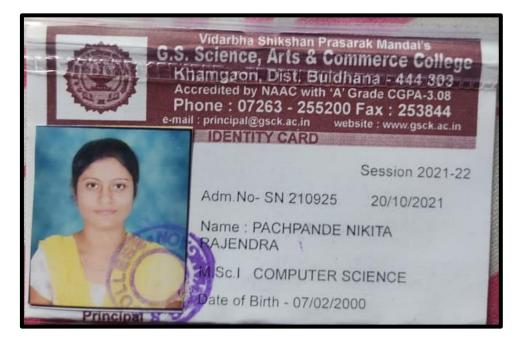

### List of Students Progression to Higher education

| Sr. No | Name of the Students<br>Enrolling in to Higher<br>education | Name of institution joined                                    | Name of<br>programme<br>admitted to | Page No. |
|--------|-------------------------------------------------------------|---------------------------------------------------------------|-------------------------------------|----------|
| 1.     | Vaishali Vishwajeet Tayde                                   | Jijamata Mahavidhyalay Buldana                                | M.A. Marathi                        | 82       |
| 2.     | Vaishnavi Sanjay Diwane                                     | Jijamata Mahavidhyalay Buldana                                | M.A. Marathi                        | 83       |
| 3.     | Sonali Dilip Supe                                           | Jijamata Mahavidhyalay Buldana                                | M.A.<br>Economics                   | 84       |
| 4.     | KanchanTejarao Wagh                                         | Jijamata Mahavidhyalay Buldana                                | M.A.<br>Economics                   | 85       |
| 5.     | Bharti Saligram Amale                                       | Jijamata Mahavidhyalay Buldana                                | M.A.<br>Economics                   | 86       |
| 6.     | Dhabade Diksha Bhika                                        | Jijamata Mahavidhyalay Buldana                                | M.A.<br>Economics                   | 87       |
| 7.     | Ankita Ajabrao Ingle                                        | Jijamata Mahavidhyalay Buldana                                | M.A.<br>Economics                   | 88       |
| 8.     | Amar Prabhakar Ingle                                        | Jijamata Mahavidhyalay Buldana                                | M.A.<br>Economics                   | 89       |
| 9.     | Akash Yashwant Ingle                                        | Jijamata Mahavidhyalay Buldana                                | M.A.<br>Economics                   | 90       |
| 10.    | Priya Gajanan Mankar                                        | Jijamata Mahavidhyalay Buldana                                | M.A.<br>Economics                   | 91       |
| 11.    | Pooja Sanjay Gawande                                        | Rajkunwar College, Dhawda                                     | M.Sc. Comp.<br>Science              | 92       |
| 12.    | Kalyani Dilip Gawande                                       | SMT. Godavaribai Ganpatrao Khadse<br>College, Muktainagar.    | M.Sc. Comp.<br>Science              | 93       |
| 13.    | Pachpande Nikita Rajendra                                   | G.S. Arts, Arts & Commerce College<br>Khamgaon, Dist. Buldana | M.Sc. Comp.<br>Science              | 94       |
| 14.    | Komal Raghunath Choubhe                                     | Raisoni College, Pune                                         | M.Sc. Comp.<br>Science              | 95       |
| 15.    | Gayatri Anil Kinge                                          | G.S. College Khamgaon                                         | M.Sc. Comp.<br>Science              | 96       |
| 16.    | Pratika Sopan Jaware                                        | New Laxminarayana International college                       | M.Sc. Comp.<br>Science              | 97       |
| 17.    | Pratik Prabhakar Kharche                                    | RajkumarMahavidyaliya, Dhawada                                | M.Sc. Comp.<br>Science              | 98       |
| 18.    | Mirabai Rambhau Mirge                                       | Rajkunwar Women's College,<br>Bhokardan                       | M.Sc.<br>Chemistry                  | 99       |
| 19.    | Sapna Suresh Shelke                                         | Rajkunwar Women's College,<br>Bhokardan                       | M.Sc.<br>Chemistry                  | 100      |