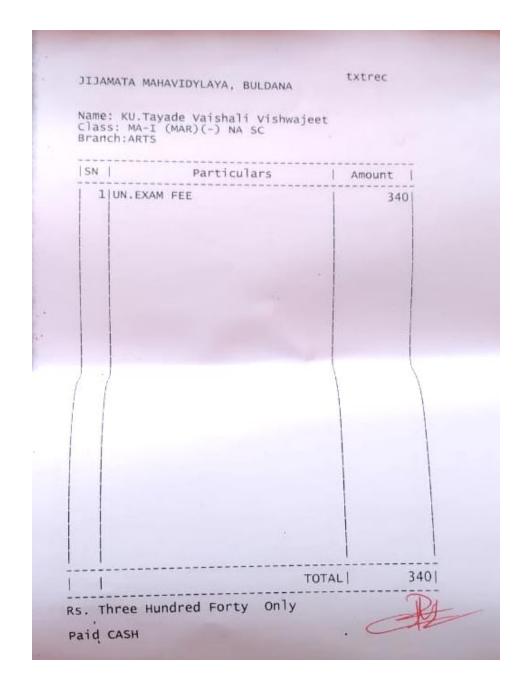

### List of Students Progression to Higher education

| Sr. No | Name of the Students<br>Enrolling in to Higher<br>education | Name of institution joined                                    | Name of<br>programme<br>admitted to | Page No. |
|--------|-------------------------------------------------------------|---------------------------------------------------------------|-------------------------------------|----------|
| 1.     | Vaishali Vishwajeet Tayde                                   | Jijamata Mahavidhyalay Buldana                                | M.A. Marathi                        | 82       |
| 2.     | Vaishnavi Sanjay Diwane                                     | Jijamata Mahavidhyalay Buldana                                | M.A. Marathi                        | 83       |
| 3.     | Sonali Dilip Supe                                           | Jijamata Mahavidhyalay Buldana                                | M.A.<br>Economics                   | 84       |
| 4.     | KanchanTejarao Wagh                                         | Jijamata Mahavidhyalay Buldana                                | M.A.<br>Economics                   | 85       |
| 5.     | Bharti Saligram Amale                                       | Jijamata Mahavidhyalay Buldana                                | M.A.<br>Economics                   | 86       |
| 6.     | Dhabade Diksha Bhika                                        | Jijamata Mahavidhyalay Buldana                                | M.A.<br>Economics                   | 87       |
| 7.     | Ankita Ajabrao Ingle                                        | Jijamata Mahavidhyalay Buldana                                | M.A.<br>Economics                   | 88       |
| 8.     | Amar Prabhakar Ingle                                        | Jijamata Mahavidhyalay Buldana                                | M.A.<br>Economics                   | 89       |
| 9.     | Akash Yashwant Ingle                                        | Jijamata Mahavidhyalay Buldana                                | M.A.<br>Economics                   | 90       |
| 10.    | Priya Gajanan Mankar                                        | Jijamata Mahavidhyalay Buldana                                | M.A.<br>Economics                   | 91       |
| 11.    | Pooja Sanjay Gawande                                        | Rajkunwar College, Dhawda                                     | M.Sc. Comp.<br>Science              | 92       |
| 12.    | Kalyani Dilip Gawande                                       | SMT. Godavaribai Ganpatrao Khadse<br>College, Muktainagar.    | M.Sc. Comp.<br>Science              | 93       |
| 13.    | Pachpande Nikita Rajendra                                   | G.S. Arts, Arts & Commerce College<br>Khamgaon, Dist. Buldana | M.Sc. Comp.<br>Science              | 94       |
| 14.    | Komal Raghunath Choubhe                                     | Raisoni College, Pune                                         | M.Sc. Comp.<br>Science              | 95       |
| 15.    | Gayatri Anil Kinge                                          | G.S. College Khamgaon                                         | M.Sc. Comp.<br>Science              | 96       |
| 16.    | Pratika Sopan Jaware                                        | New Laxminarayana International college                       | M.Sc. Comp.<br>Science              | 97       |
| 17.    | Pratik Prabhakar Kharche                                    | RajkumarMahavidyaliya, Dhawada                                | M.Sc. Comp.<br>Science              | 98       |
| 18.    | Mirabai Rambhau Mirge                                       | Rajkunwar Women's College,<br>Bhokardan                       | M.Sc.<br>Chemistry                  | 99       |
| 19.    | Sapna Suresh Shelke                                         | Rajkunwar Women's College,<br>Bhokardan                       | M.Sc.<br>Chemistry                  | 100      |