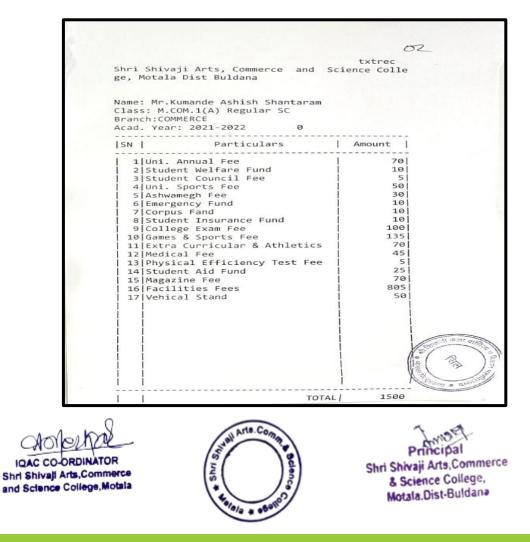

#### 2020-21

| 20. | Komal Bhagwat Pise                 | Rajkunwar Women's College,<br>Bhokardan                   | M.Sc.<br>Chemistry | 101 |
|-----|------------------------------------|-----------------------------------------------------------|--------------------|-----|
| 21. | Kamini Rajendra Chopde             | Rajkunwar Women's College,<br>Bhokardan                   | M.Sc.<br>Chemistry | 102 |
| 22. | Suruchi Kanhaiyasingh<br>Rajput    | Rajkunwar Women's College,<br>Bhokardan                   | M.Sc.<br>Chemistry | 103 |
| 23. | Shradha Shrikrishna Nikam          | Moolji Jaitha College, Jalgaon                            | M.Sc.<br>Chemistry | 104 |
| 24. | Dnyaneshwari Prabhakar<br>Malthane | Mahabad College of PGDMLT Akola                           | P.G. DMLT          | 105 |
| 25. | Shubham Pankaj Jaiswal             | Chavan Paramedical College Malkapur                       | P.G. DMLT          | 106 |
| 26. | Aman N. Thathe                     | Shri Shivaji Arts, Commerce and Science College Motala    | M.Com              | 107 |
| 27. | Ashish S. Kumande                  | Shri Shivaji Arts, Commerce and Science College Motala    | M.Com              | 107 |
| 28. | Ku. Rina G. Waghmare               | Shri Shivaji Arts, Commerce and Science College Motala    | M.Com              | 108 |
| 29. | Ku. Shilpa S. Patil                | Shri Shivaji Arts, Commerce and Science College Motala    | M.Com              | 108 |
| 30. | Vishal P. Dike                     | Shri Shivaji Arts, Commerce and<br>Science College Motala | M.Com              | 109 |
| 31. | Vaibhav A. Pund                    | Shri Shivaji Arts, Commerce and<br>Science College Motala | M.Com              | 109 |
| 32. | Swapnil S. Bawaskar                | Shri Shivaji Arts, Commerce and<br>Science College Motala | M.Com              | 110 |
| 33. | Ku. Gayatri M. Sonone              | Shri Shivaji Arts, Commerce and<br>Science College Motala | M.Com              | 110 |
| 34. | Atul S. Tayde                      | Shri Shivaji Arts, Commerce and<br>Science College Motala | M.Com              | 111 |
| 35. | Ku. Pooja D. Talole                | Shri Shivaji Arts, Commerce and<br>Science College Motala | M.Com              | 111 |
| 36. | Vikas Dhakre                       | Shri Shivaji Arts, Commerce and<br>Science College Motala | M.Com              | 112 |
| 37. | Manisha Gawai                      | Shri Shivaji Arts, Commerce and<br>Science College Motala | M.Com              | 112 |
| 38. | Bhagyashri Haramkar                | Shri Shivaji Arts, Commerce and<br>Science College Motala | M.Com              | 113 |
| 39. | Nilesh B. Sonune                   | Shri Shivaji Arts, Commerce and<br>Science College Motala | M.Com              | 113 |
| 40. | Poonam V. Sarode                   | Shri Shivaji Arts, Commerce and<br>Science College Motala | M.Com              | 114 |
| 41. | Pallavi P. Sarode                  | Shri Shivaji Arts, Commerce and<br>Science College Motala | M.Com              | 114 |
| 42. | Sushma G. Borse                    | Shri Shivaji Arts, Commerce and<br>Science College Motala | M.Com              | 115 |
| 43. | Nilesh G. Nirmale                  | Shri Shivaji Arts, Commerce and<br>Science College Motala | M.Com              | 115 |
| 44. | Ganesh D. Diwane                   | Shri Shivaji Arts, Commerce and<br>Science College Motala | M.Com              | 116 |
|     | 1                                  | ~                                                         | 1                  |     |