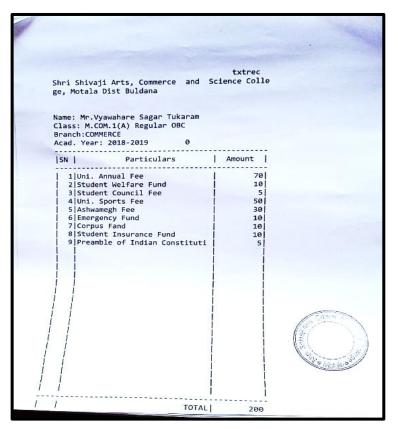

### List of Students Progression to Higher Education

| Sr. Name of Alumni Name of Institution Joined Name of Page |                                |                                                                           |                          |     |  |
|------------------------------------------------------------|--------------------------------|---------------------------------------------------------------------------|--------------------------|-----|--|
| No.                                                        | Name of Alumin                 | Name of Institution Joined                                                | Programme<br>admitted to | No. |  |
| 1                                                          | Komal Warade                   | Late. Adv S.D, Deshmukh Senior<br>College, Bhokardhan                     | M.Sc. Comp.              | 177 |  |
| 2                                                          | Diksha Siddharth Ingle         | Late. Adv S.D, Deshmukh Senior<br>College, Bhokardhan                     | M.Sc. Comp.              | 178 |  |
| 3                                                          | Priyanka Shahaji Johri         | Late. Adv S.D, Deshmukh Senior<br>College, Bhokardhan                     | M.Sc. Comp.              | 179 |  |
| 4                                                          | Gulmaz Parveen Abdul<br>Gaffer | Kadriya College , Buldana                                                 | B.Ed.                    | 180 |  |
| 5                                                          | Dipika Gajanan Rothe           | Shaskiya Adhyapak Mahavidyalaya,<br>Buldana                               | B.Ed.                    | 181 |  |
| 6                                                          | Rita Ramesh Karate             | Shaskiya Adhyapak Mahavidyalaya,<br>Buldana                               | B.Ed.                    | 182 |  |
| 7                                                          | Shraddha Subhash<br>Choudhary  | Y.C.M.O.U., Khamgaon                                                      | M.Sc. Maths              | 183 |  |
| 8                                                          | Ashwini GajananTadke           | RambhauLingade college of Education,<br>Buldana                           | B.Ed.                    | 184 |  |
| 9                                                          | Shital Samadhan Athawale       | Jijamata Mahavidhalaya Buldana                                            | M.A<br>Economics         | 185 |  |
| 10                                                         | Priti Madhukar Warade          | Jijamata Mahavidhalaya Buldana                                            | M.A<br>Economics         | 186 |  |
| 11                                                         | Nikita Arun Awate              | Jijamata Mahavidhalaya Buldana                                            | M.A<br>Economics         | 187 |  |
| 14                                                         | Gajanan Prushottam Datey       | Jijamata Mahavidhalaya Buldana                                            | M.A<br>Economics         | 188 |  |
| 15                                                         | Viki Bharat Chavan             | Jijamata Mahavidhalaya Buldana                                            | M.A<br>Economics         | 189 |  |
| 16                                                         | Joti Purushottam Naphade       | Shri Shivaji Art's, Commerce And<br>Science College Motala, Dist. Buldana | M. Com                   | 190 |  |
| 17                                                         | Ankush Chandrakant<br>Bande    | Shri Shivaji Art's, Commerce And<br>Science College Motala, Dist. Buldana | M. Com                   | 191 |  |
| 18                                                         | Subham Nandkishor<br>Shrinath  | Shri Shivaji Art's, Commerce And<br>Science College Motala, Dist. Buldana | M. Com                   | 192 |  |
| 19                                                         | Shradha Vijay Rane             | Shri Shivaji Art's, Commerce And<br>Science College Motala, Dist. Buldana | M. Com                   | 193 |  |
| 20                                                         | Shubham Bhaskar Gavare         | Shri Shivaji Art's, Commerce And<br>Science College Motala, Dist. Buldana | M. Com                   | 194 |  |
| 21                                                         | Sagar Tukaram Vyavahare        | Shri Shivaji Art's, Commerce And<br>Science College Motala, Dist. Buldana | M. Com                   | 194 |  |
| 22                                                         | Kailash Vinayk Chopde          | Shri Shivaji Art's, Commerce And<br>Science College Motala, Dist. Buldana | M. Com                   | 195 |  |