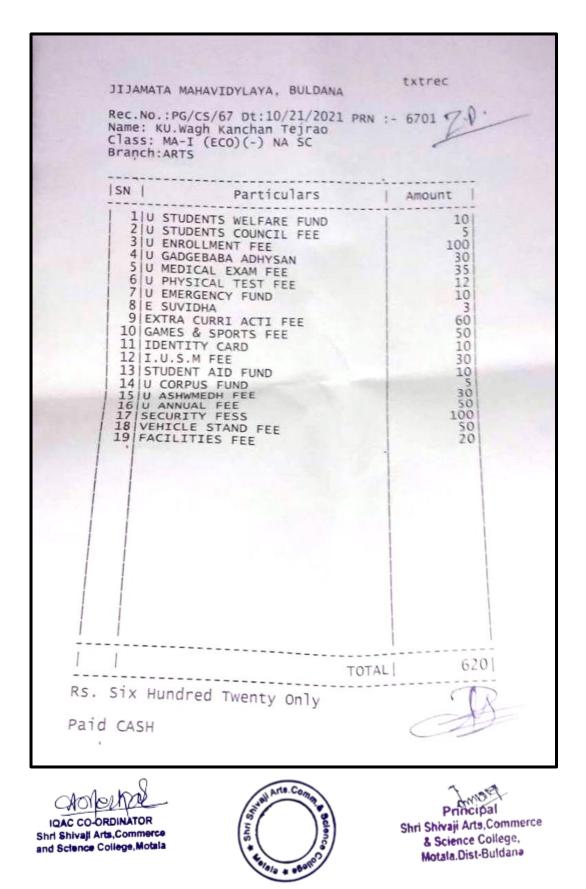

### List of Students Progression to Higher education

| Sr. No | Name of the Students<br>Enrolling in to Higher<br>education | Name of institution joined                                    | Name of<br>programme<br>admitted to | Page No. |
|--------|-------------------------------------------------------------|---------------------------------------------------------------|-------------------------------------|----------|
| 1.     | Vaishali Vishwajeet Tayde                                   | Jijamata Mahavidhyalay Buldana                                | M.A. Marathi                        | 82       |
| 2.     | Vaishnavi Sanjay Diwane                                     | Jijamata Mahavidhyalay Buldana                                | M.A. Marathi                        | 83       |
| 3.     | Sonali Dilip Supe                                           | Jijamata Mahavidhyalay Buldana                                | M.A.<br>Economics                   | 84       |
| 4.     | KanchanTejarao Wagh                                         | Jijamata Mahavidhyalay Buldana                                | M.A.<br>Economics                   | 85       |
| 5.     | Bharti Saligram Amale                                       | Jijamata Mahavidhyalay Buldana                                | M.A.<br>Economics                   | 86       |
| 6.     | Dhabade Diksha Bhika                                        | Jijamata Mahavidhyalay Buldana                                | M.A.<br>Economics                   | 87       |
| 7.     | Ankita Ajabrao Ingle                                        | Jijamata Mahavidhyalay Buldana                                | M.A.<br>Economics                   | 88       |
| 8.     | Amar Prabhakar Ingle                                        | Jijamata Mahavidhyalay Buldana                                | M.A.<br>Economics                   | 89       |
| 9.     | Akash Yashwant Ingle                                        | Jijamata Mahavidhyalay Buldana                                | M.A.<br>Economics                   | 90       |
| 10.    | Priya Gajanan Mankar                                        | Jijamata Mahavidhyalay Buldana                                | M.A.<br>Economics                   | 91       |
| 11.    | Pooja Sanjay Gawande                                        | Rajkunwar College, Dhawda                                     | M.Sc. Comp.<br>Science              | 92       |
| 12.    | Kalyani Dilip Gawande                                       | SMT. Godavaribai Ganpatrao Khadse<br>College, Muktainagar.    | M.Sc. Comp.<br>Science              | 93       |
| 13.    | Pachpande Nikita Rajendra                                   | G.S. Arts, Arts & Commerce College<br>Khamgaon, Dist. Buldana | M.Sc. Comp.<br>Science              | 94       |
| 14.    | Komal Raghunath Choubhe                                     | Raisoni College, Pune                                         | M.Sc. Comp.<br>Science              | 95       |
| 15.    | Gayatri Anil Kinge                                          | G.S. College Khamgaon                                         | M.Sc. Comp.<br>Science              | 96       |
| 16.    | Pratika Sopan Jaware                                        | New Laxminarayana International college                       | M.Sc. Comp.<br>Science              | 97       |
| 17.    | Pratik Prabhakar Kharche                                    | RajkumarMahavidyaliya, Dhawada                                | M.Sc. Comp.<br>Science              | 98       |
| 18.    | Mirabai Rambhau Mirge                                       | Rajkunwar Women's College,<br>Bhokardan                       | M.Sc.<br>Chemistry                  | 99       |
| 19.    | Sapna Suresh Shelke                                         | Rajkunwar Women's College,<br>Bhokardan                       | M.Sc.<br>Chemistry                  | 100      |