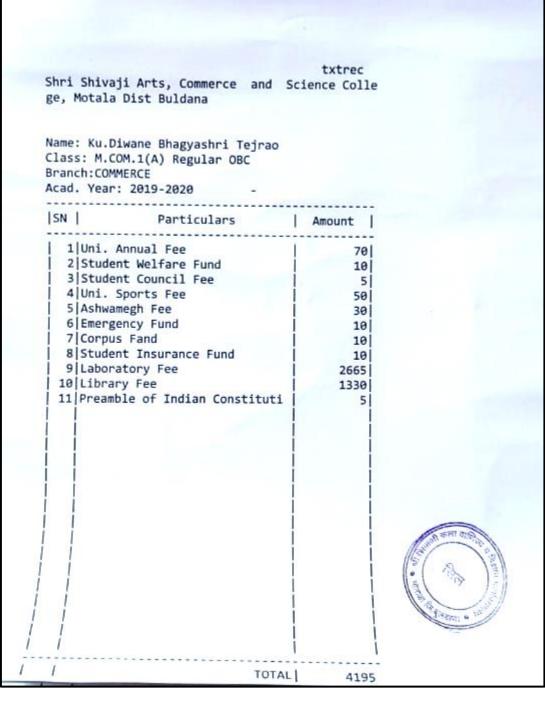

#### Year- 2019 -2020

n QnM 5.2.1

| 20 | Gayatri Gulabrao Sambare   | Shri Shivaji Art's, Commerce And<br>Science College Motala, Dist.<br>Buldana | M.Com | 144 |
|----|----------------------------|------------------------------------------------------------------------------|-------|-----|
| 21 | Dhanraj Gajanan Bhavsar    | Shri Shivaji Art's, Commerce And<br>Science College Motala, Dist.<br>Buldana | M.Com | 145 |
| 22 | Ajay Vijay Nikam           | Shri Shivaji Art's, Commerce And<br>Science College Motala, Dist.<br>Buldana | M.Com | 146 |
| 23 | Ravikiran Santosh Saykhede | Shri Shivaji Art's, Commerce And<br>Science College Motala, Dist.<br>Buldana | M.Com | 147 |
| 24 | Ananta Shivaji Sambare     | Shri Shivaji Art's, Commerce And<br>Science College Motala, Dist.<br>Buldana | M.Com | 148 |
| 25 | Haridas Sudhakar Khondle   | Shri Shivaji Art's, Commerce And<br>Science College Motala, Dist.<br>Buldana | M.Com | 149 |
| 26 | Vaishali Dnyandev Kharche  | Shri Shivaji Art's, Commerce And<br>Science College Motala, Dist.<br>Buldana | M.Com | 150 |