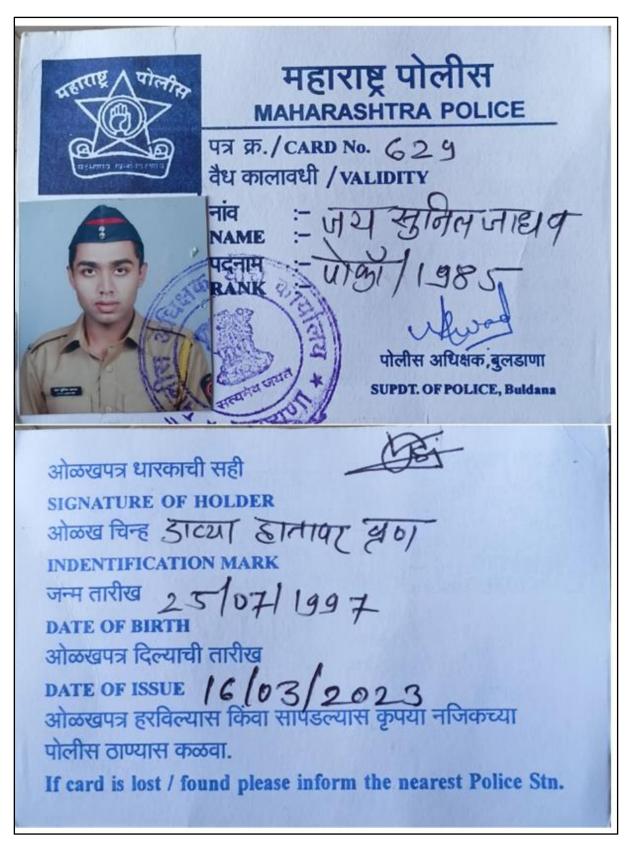

# **Students' Placement List**

| 24 | Dnyaneshwar Ashok Diwane    | BSF                                                    | Offer letter         | 28 |
|----|-----------------------------|--------------------------------------------------------|----------------------|----|
| 25 | Bhushan Adhao               | CHB Lecturer (Comp. Sci)                               | Certificate          | 29 |
| 26 | Pankaj Chavan               | HDFC Bank                                              | ID                   | 30 |
| 27 | Anurag Belokar              | Accounts & Administration<br>Executive of Techknomatic | ID                   | 31 |
| 28 | Uddhav Dnyaneshwar Morkhade | Parth Textile Processing<br>Industries, Chikhli MIDC   | Assistant<br>Manager | 32 |
|    |                             | 2018-19                                                |                      |    |
| 29 | Akshay S. Shinde            | Aditi Urban Bank                                       | ID                   | 33 |
| 30 | Anand S. Athavle            | Z.P. Teacher                                           | Order                | 34 |
| 31 | Ulhas Kiroche               | Sahayog Multistate Co.<br>Op. Society                  | Order                | 35 |
| 32 | Dipali Kishan Suralkar      | Maharashtra police                                     | ID                   | 36 |
| 33 | Akshay Chahakar             | HDFC Bank                                              | ID                   | 37 |
| 34 | Mr. Rahul Shravan Gavali    | G.B.S. Associates Member<br>JBS Group of Companies     | ID                   | 38 |
| 35 | Ganesh Vitthal Bharsakale   | Trained Security Guard                                 | Salary Slip          | 39 |
| 36 | A.V. Shinde                 | Army                                                   | Leave Letter         | 40 |
| 37 | Panjab Shesherao Thigale    | Aaj Tak Reporter                                       | ID                   | 41 |
|    |                             | 2017-18                                                |                      |    |
| 38 | Dhananjay Kinge             | IECAIR Tools                                           | Order                | 42 |
| 39 | Ganesh C. Sapkal            | BSF                                                    | Order                | 43 |
| 40 | Santosh K. Sarkate          | Z.P. Teacher                                           | Order                | 44 |
| 41 | Durga Madhukar Amle         | Maharashtra police                                     | ID                   | 45 |
| 42 | Viki Bharat Chavan          | Security Guard                                         | ID                   | 46 |
| 43 | Akshay Ramesh Gaikwad       | Common Service centre                                  | ID                   | 47 |
| 44 | Prashant D. Sonune          | Maharashtra police                                     | ID                   | 48 |
| 45 | Jai Sunil Jadhav            | Maharashtra police                                     | ID                   | 49 |
| 46 | Atul A.Wale                 | Maharashtra Security Force                             | ID                   | 50 |