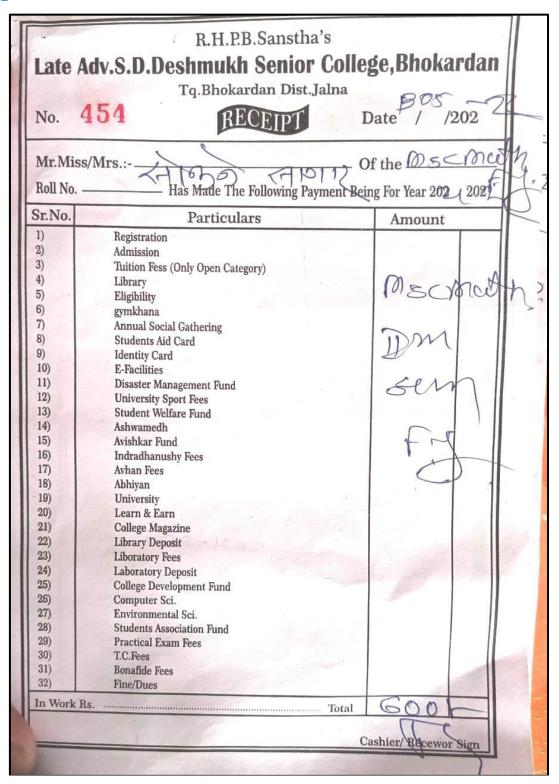

### List of Students Progression to Higher Education

| Sr. | Name of Alumni                    | Name of Institution Joined                                                   | Name of                   | Page |
|-----|-----------------------------------|------------------------------------------------------------------------------|---------------------------|------|
| No. |                                   |                                                                              | Programme<br>admitted to  | No.  |
| 1   | Mayuri Ramesh Patil               | Rajkuvar College Dhawada                                                     | M.Sc. Comp. Sci.          | 125  |
| 2   | Bhushan Gajanan Adhao             | Late. Adv S.D, Deshmukh Senior<br>College, Bhokardhan                        | M.Sc. Comp. Sci.          | 126  |
| 3   | Sakshi Gajanan Patil              | Rajkuvar College Dhawada                                                     | M.Sc. Comp. Sci.          | 127  |
| 4   | Komal Dilip Patil                 | Rajkuvar College Dhawada                                                     | M.Sc. Comp. Sci.          | 128  |
| 5   | Suvrna Suryakant Shiral           | Late. Adv S.D, Deshmukh Senior<br>College, Bhokardhan                        | M.Sc. Math.               | 129  |
| 6   | Shraddha S. Jadhao                | Vidharbha Yuvak Mahatma<br>Gandhi Adhyapak<br>Mahavidhyalaya Buldhana        | B.Ed                      | 130  |
| 7   | Ashutosh Shrikrushna Junare       | Rajkuvar College Dhawada                                                     | M.Sc. Comp. Sci.          | 131  |
| 8   | Prerna Gajanan Ingale             | Rajkuvar College Dhawada                                                     | M.Sc. Comp. Sci.          | 132  |
| 9   | Vishal Raghunath Chimkar          | Rajkuvar College Dhawada                                                     | M.Sc. Comp. Sci.          | 133  |
| 10  | Priti Sugdeo Shimbre              | Late. Adv S.D, Deshmukh Senior<br>College, Bhokardhan                        | M.Sc. Comp. Sci.          | 134  |
| 11  | Sneha Ashok Sarkate               | K.B.C. North Maharashtra<br>University Jalgoan                               | M.Sc.IT                   | 135  |
| 12  | Anjali Arun Pande                 | Dr. B. A. M.U. Aurangabad                                                    | M.Sc. Rural<br>Technology | 136  |
| 13  | Pawan Namdev Gavali               | Dr. B. A. M.U. Aurangabad                                                    | M.Sc. Zoology             | 137  |
| 14  | Rushikesh Murlidhar Diwane        | Shri Shivaji Art's, Commerce And<br>Science College Motala, Dist.<br>Buldana | M.Com                     | 138  |
| 15  | Vilas Tulshiram Lingait           | Shri Shivaji Art's, Commerce And<br>Science College Motala, Dist.<br>Buldana | M.Com                     | 139  |
| 16  | Dnyaneshwar Shrikrushna<br>Bhople | Shri Shivaji Art's, Commerce And<br>Science College Motala, Dist.<br>Buldana | M.Com                     | 140  |
| 17  | Ajinkya Prakash Gavare            | Shri Shivaji Art's, Commerce And<br>Science College Motala, Dist.<br>Buldana | M.Com                     | 141  |
| 18  | Vanita Pralhad Ghorpade           | Shri Shivaji Art's, Commerce And<br>Science College Motala, Dist.<br>Buldana | M.Com                     | 142  |
| 19  | Bharati Prakash Bodade            | Shri Shivaji Art's, Commerce And<br>Science College Motala, Dist.<br>Buldana | M.Com                     | 143  |