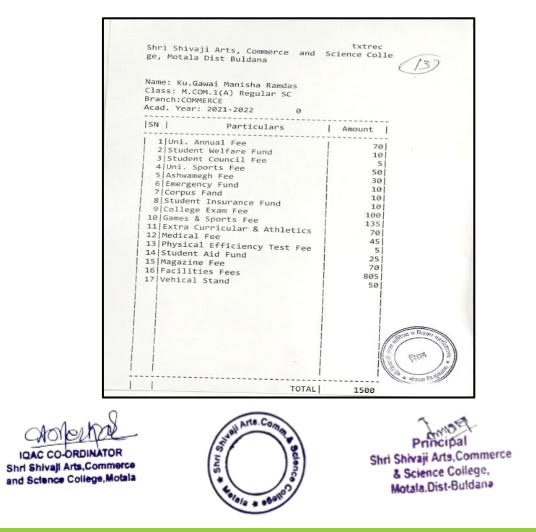

#### 2020-21

| 20. | Komal Bhagwat Pise                 | Rajkunwar Women's College,<br>Bhokardan                   | M.Sc.<br>Chemistry | 101 |
|-----|------------------------------------|-----------------------------------------------------------|--------------------|-----|
| 21. | Kamini Rajendra Chopde             | Rajkunwar Women's College,<br>Bhokardan                   | M.Sc.<br>Chemistry | 102 |
| 22. | Suruchi Kanhaiyasingh<br>Rajput    | Rajkunwar Women's College,<br>Bhokardan                   | M.Sc.<br>Chemistry | 103 |
| 23. | Shradha Shrikrishna Nikam          | Moolji Jaitha College, Jalgaon                            | M.Sc.<br>Chemistry | 104 |
| 24. | Dnyaneshwari Prabhakar<br>Malthane | Mahabad College of PGDMLT Akola                           | P.G. DMLT          | 105 |
| 25. | Shubham Pankaj Jaiswal             | Chavan Paramedical College Malkapur                       | P.G. DMLT          | 106 |
| 26. | Aman N. Thathe                     | Shri Shivaji Arts, Commerce and Science College Motala    | M.Com              | 107 |
| 27. | Ashish S. Kumande                  | Shri Shivaji Arts, Commerce and Science College Motala    | M.Com              | 107 |
| 28. | Ku. Rina G. Waghmare               | Shri Shivaji Arts, Commerce and Science College Motala    | M.Com              | 108 |
| 29. | Ku. Shilpa S. Patil                | Shri Shivaji Arts, Commerce and Science College Motala    | M.Com              | 108 |
| 30. | Vishal P. Dike                     | Shri Shivaji Arts, Commerce and<br>Science College Motala | M.Com              | 109 |
| 31. | Vaibhav A. Pund                    | Shri Shivaji Arts, Commerce and<br>Science College Motala | M.Com              | 109 |
| 32. | Swapnil S. Bawaskar                | Shri Shivaji Arts, Commerce and<br>Science College Motala | M.Com              | 110 |
| 33. | Ku. Gayatri M. Sonone              | Shri Shivaji Arts, Commerce and<br>Science College Motala | M.Com              | 110 |
| 34. | Atul S. Tayde                      | Shri Shivaji Arts, Commerce and<br>Science College Motala | M.Com              | 111 |
| 35. | Ku. Pooja D. Talole                | Shri Shivaji Arts, Commerce and<br>Science College Motala | M.Com              | 111 |
| 36. | Vikas Dhakre                       | Shri Shivaji Arts, Commerce and<br>Science College Motala | M.Com              | 112 |
| 37. | Manisha Gawai                      | Shri Shivaji Arts, Commerce and<br>Science College Motala | M.Com              | 112 |
| 38. | Bhagyashri Haramkar                | Shri Shivaji Arts, Commerce and<br>Science College Motala | M.Com              | 113 |
| 39. | Nilesh B. Sonune                   | Shri Shivaji Arts, Commerce and<br>Science College Motala | M.Com              | 113 |
| 40. | Poonam V. Sarode                   | Shri Shivaji Arts, Commerce and<br>Science College Motala | M.Com              | 114 |
| 41. | Pallavi P. Sarode                  | Shri Shivaji Arts, Commerce and<br>Science College Motala | M.Com              | 114 |
| 42. | Sushma G. Borse                    | Shri Shivaji Arts, Commerce and<br>Science College Motala | M.Com              | 115 |
| 43. | Nilesh G. Nirmale                  | Shri Shivaji Arts, Commerce and<br>Science College Motala | M.Com              | 115 |
| 44. | Ganesh D. Diwane                   | Shri Shivaji Arts, Commerce and<br>Science College Motala | M.Com              | 116 |
|     | 1                                  | ~                                                         | 1                  |     |