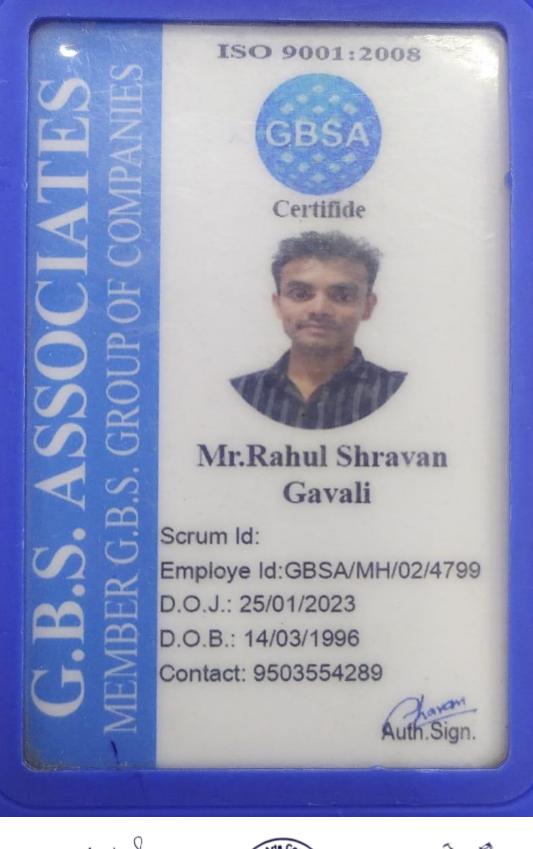

# **Students' Placement List**

| 24 | Dnyaneshwar Ashok Diwane    | BSF                                                    | Offer letter         | 28 |
|----|-----------------------------|--------------------------------------------------------|----------------------|----|
| 25 | Bhushan Adhao               | CHB Lecturer (Comp. Sci)                               | Certificate          | 29 |
| 26 | Pankaj Chavan               | HDFC Bank                                              | ID                   | 30 |
| 27 | Anurag Belokar              | Accounts & Administration<br>Executive of Techknomatic | ID                   | 31 |
| 28 | Uddhav Dnyaneshwar Morkhade | Parth Textile Processing<br>Industries, Chikhli MIDC   | Assistant<br>Manager | 32 |
|    |                             | 2018-19                                                |                      |    |
| 29 | Akshay S. Shinde            | Aditi Urban Bank                                       | ID                   | 33 |
| 30 | Anand S. Athavle            | Z.P. Teacher                                           | Order                | 34 |
| 31 | Ulhas Kiroche               | Sahayog Multistate Co.<br>Op. Society                  | Order                | 35 |
| 32 | Dipali Kishan Suralkar      | Maharashtra police                                     | ID                   | 36 |
| 33 | Akshay Chahakar             | HDFC Bank                                              | ID                   | 37 |
| 34 | Mr. Rahul Shravan Gavali    | G.B.S. Associates Member<br>JBS Group of Companies     | ID                   | 38 |
| 35 | Ganesh Vitthal Bharsakale   | Trained Security Guard                                 | Salary Slip          | 39 |
| 36 | A.V. Shinde                 | Army                                                   | Leave Letter         | 40 |
| 37 | Panjab Shesherao Thigale    | Aaj Tak Reporter                                       | ID                   | 41 |
|    |                             | 2017-18                                                |                      |    |
| 38 | Dhananjay Kinge             | IECAIR Tools                                           | Order                | 42 |
| 39 | Ganesh C. Sapkal            | BSF                                                    | Order                | 43 |
| 40 | Santosh K. Sarkate          | Z.P. Teacher                                           | Order                | 44 |
| 41 | Durga Madhukar Amle         | Maharashtra police                                     | ID                   | 45 |
| 42 | Viki Bharat Chavan          | Security Guard                                         | ID                   | 46 |
| 43 | Akshay Ramesh Gaikwad       | Common Service centre                                  | ID                   | 47 |
| 44 | Prashant D. Sonune          | Maharashtra police                                     | ID                   | 48 |
| 45 | Jai Sunil Jadhav            | Maharashtra police                                     | ID                   | 49 |
| 46 | Atul A.Wale                 | Maharashtra Security Force                             | ID                   | 50 |