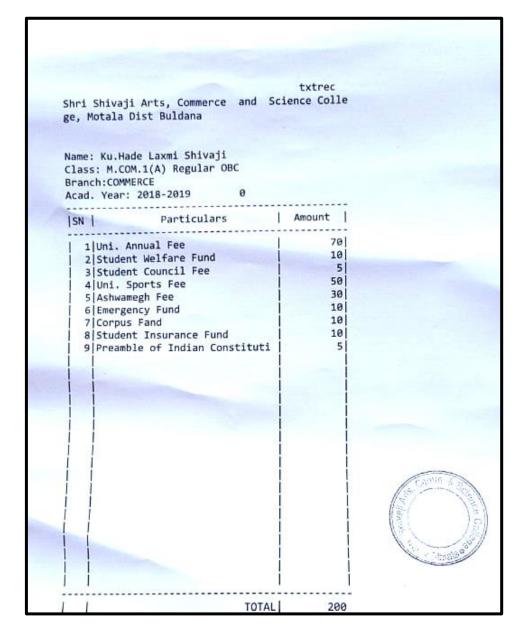

| 23 | Piyanka Sunil Khachne       | Shri Shivaji Art's, Commerce And<br>Science College Motala, Dist. Buldana | M. Com | 196 |
|----|-----------------------------|---------------------------------------------------------------------------|--------|-----|
| 24 | Sarika Gajanan Goghole      | Shri Shivaji Art's, Commerce And<br>Science College Motala, Dist. Buldana | M. Com | 197 |
| 25 | Baghwat Baburao<br>Vyavhare | Shri Shivaji Art's, Commerce And<br>Science College Motala, Dist. Buldana | M. Com | 198 |
| 26 | Gopal Madhukar Ekade        | Shri Shivaji Art's, Commerce And<br>Science College Motala, Dist. Buldana | M. Com | 199 |
| 27 | Reshma Suresh Mahajan       | Shri Shivaji Art's, Commerce And<br>Science College Motala, Dist. Buldana | M. Com | 200 |
| 28 | Rohini Sunil Chopde         | Shri Shivaji Art's, Commerce And<br>Science College Motala, Dist. Buldana | M. Com | 201 |
| 29 | Neha Raghunath Kinge        | Shri Shivaji Art's, Commerce And<br>Science College Motala, Dist. Buldana | M. Com | 202 |
| 30 | Priyanka Rajendra Kharche   | Shri Shivaji Art's, Commerce And<br>Science College Motala, Dist. Buldana | M. Com | 203 |
| 31 | Ashvini Rajedra Kharche     | Shri Shivaji Art's, Commerce And<br>Science College Motala, Dist. Buldana | M. Com | 204 |
| 32 | Shubhamngi Bhimrao<br>Adhao | Shri Shivaji Art's, Commerce And<br>Science College Motala, Dist. Buldana | M. Com | 205 |
| 33 | Samidha Sanjay Patil        | Shri Shivaji Art's, Commerce And<br>Science College Motala, Dist. Buldana | M. Com | 206 |
| 34 | Rupali Samadhan Rajankar    | Shri Shivaji Art's, Commerce And<br>Science College Motala, Dist. Buldana | M. Com | 207 |
| 35 | Raksha Narendra Chandak     | Shri Shivaji Art's, Commerce And<br>Science College Motala, Dist. Buldana | M. Com | 208 |
| 36 | Lakshmi Shivaji Hade        | Shri Shivaji Art's, Commerce And<br>Science College Motala, Dist. Buldana | M. Com | 209 |
| 37 | Ujwala Madhukar Jaware      | Shri Shivaji Art's, Commerce And<br>Science College Motala, Dist. Buldana | M. Com | 210 |
| 38 | Harsha Shankar Shiral       | Shri Shivaji Art's, Commerce And<br>Science College Motala, Dist. Buldana | M. Com | 211 |
| 39 | Ashvini Gopal Patil         | Shri Shivaji Art's, Commerce And<br>Science College Motala, Dist. Buldana | M. Com | 212 |
| 40 | Akshay Sitaram Shinde       | Shri Shivaji Art's, Commerce And<br>Science College Motala, Dist. Buldana | M. Com | 213 |