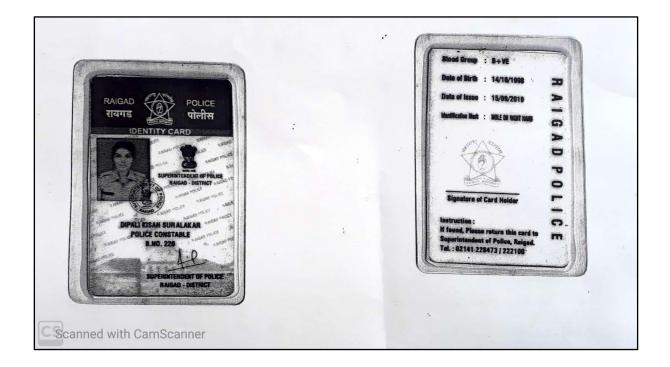

# **Students' Placement List**

| 24 | Dnyaneshwar Ashok Diwane    | BSF                                                    | Offer letter         | 28 |
|----|-----------------------------|--------------------------------------------------------|----------------------|----|
| 25 | Bhushan Adhao               | CHB Lecturer (Comp. Sci)                               | Certificate          | 29 |
| 26 | Pankaj Chavan               | HDFC Bank                                              | ID                   | 30 |
| 27 | Anurag Belokar              | Accounts & Administration<br>Executive of Techknomatic | ID                   | 31 |
| 28 | Uddhav Dnyaneshwar Morkhade | Parth Textile Processing<br>Industries, Chikhli MIDC   | Assistant<br>Manager | 32 |
|    |                             | 2018-19                                                |                      |    |
| 29 | Akshay S. Shinde            | Aditi Urban Bank                                       | ID                   | 33 |
| 30 | Anand S. Athavle            | Z.P. Teacher                                           | Order                | 34 |
| 31 | Ulhas Kiroche               | Sahayog Multistate Co.<br>Op. Society                  | Order                | 35 |
| 32 | Dipali Kishan Suralkar      | Maharashtra police                                     | ID                   | 36 |
| 33 | Akshay Chahakar             | HDFC Bank                                              | ID                   | 37 |
| 34 | Mr. Rahul Shravan Gavali    | G.B.S. Associates Member<br>JBS Group of Companies     | ID                   | 38 |
| 35 | Ganesh Vitthal Bharsakale   | Trained Security Guard                                 | Salary Slip          | 39 |
| 36 | A.V. Shinde                 | Army                                                   | Leave Letter         | 40 |
| 37 | Panjab Shesherao Thigale    | Aaj Tak Reporter                                       | ID                   | 41 |
|    |                             | 2017-18                                                |                      |    |
| 38 | Dhananjay Kinge             | IECAIR Tools                                           | Order                | 42 |
| 39 | Ganesh C. Sapkal            | BSF                                                    | Order                | 43 |
| 40 | Santosh K. Sarkate          | Z.P. Teacher                                           | Order                | 44 |
| 41 | Durga Madhukar Amle         | Maharashtra police                                     | ID                   | 45 |
| 42 | Viki Bharat Chavan          | Security Guard                                         | ID                   | 46 |
| 43 | Akshay Ramesh Gaikwad       | Common Service centre                                  | ID                   | 47 |
| 44 | Prashant D. Sonune          | Maharashtra police                                     | ID                   | 48 |
| 45 | Jai Sunil Jadhav            | Maharashtra police                                     | ID                   | 49 |
| 46 | Atul A.Wale                 | Maharashtra Security Force                             | ID                   | 50 |