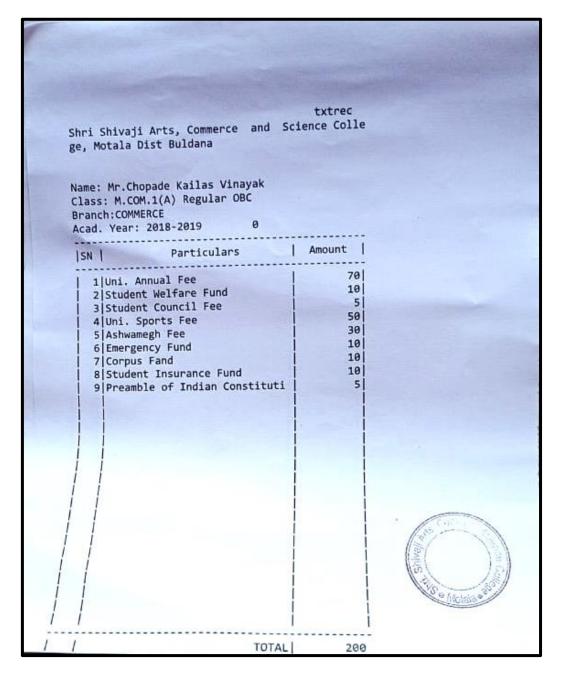

### List of Students Progression to Higher Education

| Sr. Name of Alumni Name of Institution Joined Name of Page |                                |                                                                           |                          |     |  |
|------------------------------------------------------------|--------------------------------|---------------------------------------------------------------------------|--------------------------|-----|--|
| No.                                                        | Name of Alumin                 | Name of Institution Joined                                                | Programme<br>admitted to | No. |  |
| 1                                                          | Komal Warade                   | Late. Adv S.D, Deshmukh Senior<br>College, Bhokardhan                     | M.Sc. Comp.              | 177 |  |
| 2                                                          | Diksha Siddharth Ingle         | Late. Adv S.D, Deshmukh Senior<br>College, Bhokardhan                     | M.Sc. Comp.              | 178 |  |
| 3                                                          | Priyanka Shahaji Johri         | Late. Adv S.D, Deshmukh Senior<br>College, Bhokardhan                     | M.Sc. Comp.              | 179 |  |
| 4                                                          | Gulmaz Parveen Abdul<br>Gaffer | Kadriya College , Buldana                                                 | B.Ed.                    | 180 |  |
| 5                                                          | Dipika Gajanan Rothe           | Shaskiya Adhyapak Mahavidyalaya,<br>Buldana                               | B.Ed.                    | 181 |  |
| 6                                                          | Rita Ramesh Karate             | Shaskiya Adhyapak Mahavidyalaya,<br>Buldana                               | B.Ed.                    | 182 |  |
| 7                                                          | Shraddha Subhash<br>Choudhary  | Y.C.M.O.U., Khamgaon                                                      | M.Sc. Maths              | 183 |  |
| 8                                                          | Ashwini GajananTadke           | RambhauLingade college of Education,<br>Buldana                           | B.Ed.                    | 184 |  |
| 9                                                          | Shital Samadhan Athawale       | Jijamata Mahavidhalaya Buldana                                            | M.A<br>Economics         | 185 |  |
| 10                                                         | Priti Madhukar Warade          | Jijamata Mahavidhalaya Buldana                                            | M.A<br>Economics         | 186 |  |
| 11                                                         | Nikita Arun Awate              | Jijamata Mahavidhalaya Buldana                                            | M.A<br>Economics         | 187 |  |
| 14                                                         | Gajanan Prushottam Datey       | Jijamata Mahavidhalaya Buldana                                            | M.A<br>Economics         | 188 |  |
| 15                                                         | Viki Bharat Chavan             | Jijamata Mahavidhalaya Buldana                                            | M.A<br>Economics         | 189 |  |
| 16                                                         | Joti Purushottam Naphade       | Shri Shivaji Art's, Commerce And<br>Science College Motala, Dist. Buldana | M. Com                   | 190 |  |
| 17                                                         | Ankush Chandrakant<br>Bande    | Shri Shivaji Art's, Commerce And<br>Science College Motala, Dist. Buldana | M. Com                   | 191 |  |
| 18                                                         | Subham Nandkishor<br>Shrinath  | Shri Shivaji Art's, Commerce And<br>Science College Motala, Dist. Buldana | M. Com                   | 192 |  |
| 19                                                         | Shradha Vijay Rane             | Shri Shivaji Art's, Commerce And<br>Science College Motala, Dist. Buldana | M. Com                   | 193 |  |
| 20                                                         | Shubham Bhaskar Gavare         | Shri Shivaji Art's, Commerce And<br>Science College Motala, Dist. Buldana | M. Com                   | 194 |  |
| 21                                                         | Sagar Tukaram Vyavahare        | Shri Shivaji Art's, Commerce And<br>Science College Motala, Dist. Buldana | M. Com                   | 194 |  |
| 22                                                         | Kailash Vinayk Chopde          | Shri Shivaji Art's, Commerce And<br>Science College Motala, Dist. Buldana | M. Com                   | 195 |  |