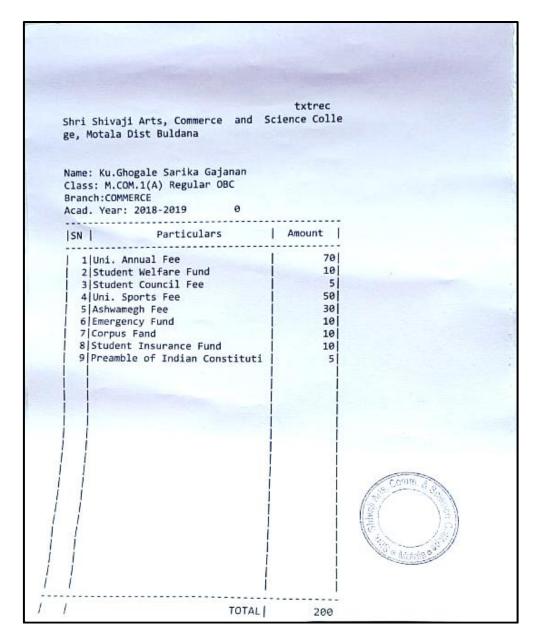

| 23 | Piyanka Sunil Khachne       | Shri Shivaji Art's, Commerce And<br>Science College Motala, Dist. Buldana | M. Com | 196 |
|----|-----------------------------|---------------------------------------------------------------------------|--------|-----|
| 24 | Sarika Gajanan Goghole      | Shri Shivaji Art's, Commerce And<br>Science College Motala, Dist. Buldana | M. Com | 197 |
| 25 | Baghwat Baburao<br>Vyavhare | Shri Shivaji Art's, Commerce And<br>Science College Motala, Dist. Buldana | M. Com | 198 |
| 26 | Gopal Madhukar Ekade        | Shri Shivaji Art's, Commerce And<br>Science College Motala, Dist. Buldana | M. Com | 199 |
| 27 | Reshma Suresh Mahajan       | Shri Shivaji Art's, Commerce And<br>Science College Motala, Dist. Buldana | M. Com | 200 |
| 28 | Rohini Sunil Chopde         | Shri Shivaji Art's, Commerce And<br>Science College Motala, Dist. Buldana | M. Com | 201 |
| 29 | Neha Raghunath Kinge        | Shri Shivaji Art's, Commerce And<br>Science College Motala, Dist. Buldana | M. Com | 202 |
| 30 | Priyanka Rajendra Kharche   | Shri Shivaji Art's, Commerce And<br>Science College Motala, Dist. Buldana | M. Com | 203 |
| 31 | Ashvini Rajedra Kharche     | Shri Shivaji Art's, Commerce And<br>Science College Motala, Dist. Buldana | M. Com | 204 |
| 32 | Shubhamngi Bhimrao<br>Adhao | Shri Shivaji Art's, Commerce And<br>Science College Motala, Dist. Buldana | M. Com | 205 |
| 33 | Samidha Sanjay Patil        | Shri Shivaji Art's, Commerce And<br>Science College Motala, Dist. Buldana | M. Com | 206 |
| 34 | Rupali Samadhan Rajankar    | Shri Shivaji Art's, Commerce And<br>Science College Motala, Dist. Buldana | M. Com | 207 |
| 35 | Raksha Narendra Chandak     | Shri Shivaji Art's, Commerce And<br>Science College Motala, Dist. Buldana | M. Com | 208 |
| 36 | Lakshmi Shivaji Hade        | Shri Shivaji Art's, Commerce And<br>Science College Motala, Dist. Buldana | M. Com | 209 |
| 37 | Ujwala Madhukar Jaware      | Shri Shivaji Art's, Commerce And<br>Science College Motala, Dist. Buldana | M. Com | 210 |
| 38 | Harsha Shankar Shiral       | Shri Shivaji Art's, Commerce And<br>Science College Motala, Dist. Buldana | M. Com | 211 |
| 39 | Ashvini Gopal Patil         | Shri Shivaji Art's, Commerce And<br>Science College Motala, Dist. Buldana | M. Com | 212 |
| 40 | Akshay Sitaram Shinde       | Shri Shivaji Art's, Commerce And<br>Science College Motala, Dist. Buldana | M. Com | 213 |