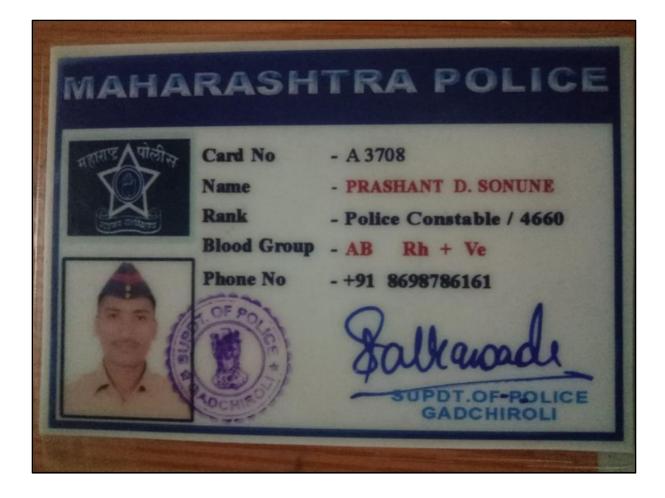

# **Students' Placement List**

| 24 | Dnyaneshwar Ashok Diwane    | BSF                                                    | Offer letter         | 28 |
|----|-----------------------------|--------------------------------------------------------|----------------------|----|
| 25 | Bhushan Adhao               | CHB Lecturer (Comp. Sci)                               | Certificate          | 29 |
| 26 | Pankaj Chavan               | HDFC Bank                                              | ID                   | 30 |
| 27 | Anurag Belokar              | Accounts & Administration<br>Executive of Techknomatic | ID                   | 31 |
| 28 | Uddhav Dnyaneshwar Morkhade | Parth Textile Processing<br>Industries, Chikhli MIDC   | Assistant<br>Manager | 32 |
|    |                             | 2018-19                                                |                      |    |
| 29 | Akshay S. Shinde            | Aditi Urban Bank                                       | ID                   | 33 |
| 30 | Anand S. Athavle            | Z.P. Teacher                                           | Order                | 34 |
| 31 | Ulhas Kiroche               | Sahayog Multistate Co.<br>Op. Society                  | Order                | 35 |
| 32 | Dipali Kishan Suralkar      | Maharashtra police                                     | ID                   | 36 |
| 33 | Akshay Chahakar             | HDFC Bank                                              | ID                   | 37 |
| 34 | Mr. Rahul Shravan Gavali    | G.B.S. Associates Member<br>JBS Group of Companies     | ID                   | 38 |
| 35 | Ganesh Vitthal Bharsakale   | Trained Security Guard                                 | Salary Slip          | 39 |
| 36 | A.V. Shinde                 | Army                                                   | Leave Letter         | 40 |
| 37 | Panjab Shesherao Thigale    | Aaj Tak Reporter                                       | ID                   | 41 |
|    |                             | 2017-18                                                |                      |    |
| 38 | Dhananjay Kinge             | IECAIR Tools                                           | Order                | 42 |
| 39 | Ganesh C. Sapkal            | BSF                                                    | Order                | 43 |
| 40 | Santosh K. Sarkate          | Z.P. Teacher                                           | Order                | 44 |
| 41 | Durga Madhukar Amle         | Maharashtra police                                     | ID                   | 45 |
| 42 | Viki Bharat Chavan          | Security Guard                                         | ID                   | 46 |
| 43 | Akshay Ramesh Gaikwad       | Common Service centre                                  | ID                   | 47 |
| 44 | Prashant D. Sonune          | Maharashtra police                                     | ID                   | 48 |
| 45 | Jai Sunil Jadhav            | Maharashtra police                                     | ID                   | 49 |
| 46 | Atul A.Wale                 | Maharashtra Security Force                             | ID                   | 50 |