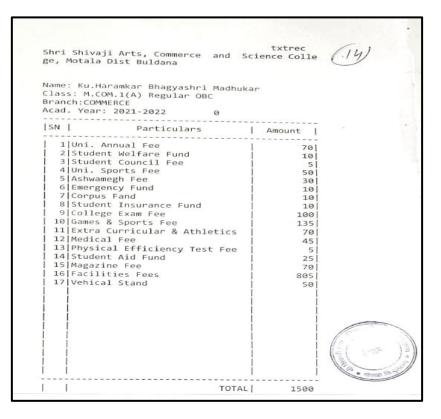

#### 2020-21

| 20. | Komal Bhagwat Pise                 | Rajkunwar Women's College,<br>Bhokardan                   | M.Sc.<br>Chemistry | 101 |
|-----|------------------------------------|-----------------------------------------------------------|--------------------|-----|
| 21. | Kamini Rajendra Chopde             | Rajkunwar Women's College,<br>Bhokardan                   | M.Sc.<br>Chemistry | 102 |
| 22. | Suruchi Kanhaiyasingh<br>Rajput    | Rajkunwar Women's College,<br>Bhokardan                   | M.Sc.<br>Chemistry | 103 |
| 23. | Shradha Shrikrishna Nikam          | Moolji Jaitha College, Jalgaon                            | M.Sc.<br>Chemistry | 104 |
| 24. | Dnyaneshwari Prabhakar<br>Malthane | Mahabad College of PGDMLT Akola                           | P.G. DMLT          | 105 |
| 25. | Shubham Pankaj Jaiswal             | Chavan Paramedical College Malkapur                       | P.G. DMLT          | 106 |
| 26. | Aman N. Thathe                     | Shri Shivaji Arts, Commerce and Science College Motala    | M.Com              | 107 |
| 27. | Ashish S. Kumande                  | Shri Shivaji Arts, Commerce and Science College Motala    | M.Com              | 107 |
| 28. | Ku. Rina G. Waghmare               | Shri Shivaji Arts, Commerce and Science College Motala    | M.Com              | 108 |
| 29. | Ku. Shilpa S. Patil                | Shri Shivaji Arts, Commerce and Science College Motala    | M.Com              | 108 |
| 30. | Vishal P. Dike                     | Shri Shivaji Arts, Commerce and<br>Science College Motala | M.Com              | 109 |
| 31. | Vaibhav A. Pund                    | Shri Shivaji Arts, Commerce and<br>Science College Motala | M.Com              | 109 |
| 32. | Swapnil S. Bawaskar                | Shri Shivaji Arts, Commerce and<br>Science College Motala | M.Com              | 110 |
| 33. | Ku. Gayatri M. Sonone              | Shri Shivaji Arts, Commerce and<br>Science College Motala | M.Com              | 110 |
| 34. | Atul S. Tayde                      | Shri Shivaji Arts, Commerce and<br>Science College Motala | M.Com              | 111 |
| 35. | Ku. Pooja D. Talole                | Shri Shivaji Arts, Commerce and<br>Science College Motala | M.Com              | 111 |
| 36. | Vikas Dhakre                       | Shri Shivaji Arts, Commerce and<br>Science College Motala | M.Com              | 112 |
| 37. | Manisha Gawai                      | Shri Shivaji Arts, Commerce and<br>Science College Motala | M.Com              | 112 |
| 38. | Bhagyashri Haramkar                | Shri Shivaji Arts, Commerce and<br>Science College Motala | M.Com              | 113 |
| 39. | Nilesh B. Sonune                   | Shri Shivaji Arts, Commerce and<br>Science College Motala | M.Com              | 113 |
| 40. | Poonam V. Sarode                   | Shri Shivaji Arts, Commerce and<br>Science College Motala | M.Com              | 114 |
| 41. | Pallavi P. Sarode                  | Shri Shivaji Arts, Commerce and<br>Science College Motala | M.Com              | 114 |
| 42. | Sushma G. Borse                    | Shri Shivaji Arts, Commerce and<br>Science College Motala | M.Com              | 115 |
| 43. | Nilesh G. Nirmale                  | Shri Shivaji Arts, Commerce and<br>Science College Motala | M.Com              | 115 |
| 44. | Ganesh D. Diwane                   | Shri Shivaji Arts, Commerce and<br>Science College Motala | M.Com              | 116 |
|     | 1                                  | ~                                                         | 1                  |     |