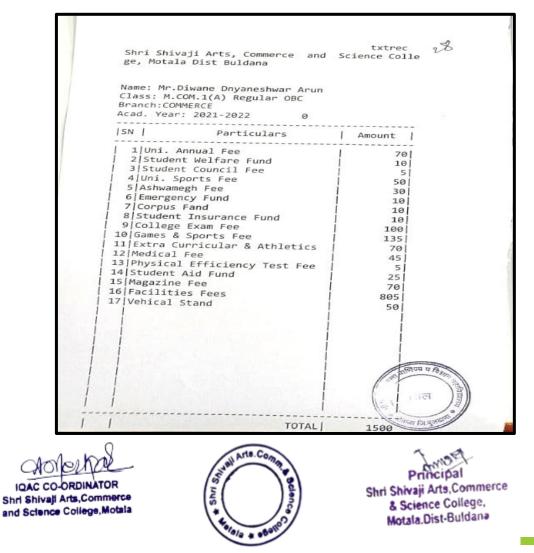

# **Students' Placement List**

| 24 | Dnyaneshwar Ashok Diwane    | BSF                                                    | Offer letter         | 28 |
|----|-----------------------------|--------------------------------------------------------|----------------------|----|
| 25 | Bhushan Adhao               | CHB Lecturer (Comp. Sci)                               | Certificate          | 29 |
| 26 | Pankaj Chavan               | HDFC Bank                                              | ID                   | 30 |
| 27 | Anurag Belokar              | Accounts & Administration<br>Executive of Techknomatic | ID                   | 31 |
| 28 | Uddhav Dnyaneshwar Morkhade | Parth Textile Processing<br>Industries, Chikhli MIDC   | Assistant<br>Manager | 32 |
|    |                             | 2018-19                                                |                      |    |
| 29 | Akshay S. Shinde            | Aditi Urban Bank                                       | ID                   | 33 |
| 30 | Anand S. Athavle            | Z.P. Teacher                                           | Order                | 34 |
| 31 | Ulhas Kiroche               | Sahayog Multistate Co.<br>Op. Society                  | Order                | 35 |
| 32 | Dipali Kishan Suralkar      | Maharashtra police                                     | ID                   | 36 |
| 33 | Akshay Chahakar             | HDFC Bank                                              | ID                   | 37 |
| 34 | Mr. Rahul Shravan Gavali    | G.B.S. Associates Member<br>JBS Group of Companies     | ID                   | 38 |
| 35 | Ganesh Vitthal Bharsakale   | Trained Security Guard                                 | Salary Slip          | 39 |
| 36 | A.V. Shinde                 | Army                                                   | Leave Letter         | 40 |
| 37 | Panjab Shesherao Thigale    | Aaj Tak Reporter                                       | ID                   | 41 |
|    |                             | 2017-18                                                |                      |    |
| 38 | Dhananjay Kinge             | IECAIR Tools                                           | Order                | 42 |
| 39 | Ganesh C. Sapkal            | BSF                                                    | Order                | 43 |
| 40 | Santosh K. Sarkate          | Z.P. Teacher                                           | Order                | 44 |
| 41 | Durga Madhukar Amle         | Maharashtra police                                     | ID                   | 45 |
| 42 | Viki Bharat Chavan          | Security Guard                                         | ID                   | 46 |
| 43 | Akshay Ramesh Gaikwad       | Common Service centre                                  | ID                   | 47 |
| 44 | Prashant D. Sonune          | Maharashtra police                                     | ID                   | 48 |
| 45 | Jai Sunil Jadhav            | Maharashtra police                                     | ID                   | 49 |
| 46 | Atul A.Wale                 | Maharashtra Security Force                             | ID                   | 50 |