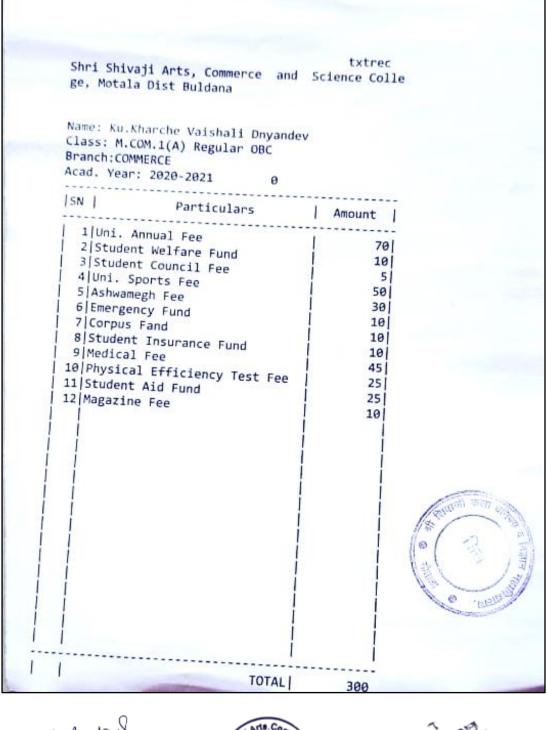

#### Year- 2019 -2020

n QnM 5.2.1

| 20 | Gayatri Gulabrao Sambare   | Shri Shivaji Art's, Commerce And<br>Science College Motala, Dist.<br>Buldana | M.Com | 144 |
|----|----------------------------|------------------------------------------------------------------------------|-------|-----|
| 21 | Dhanraj Gajanan Bhavsar    | Shri Shivaji Art's, Commerce And<br>Science College Motala, Dist.<br>Buldana | M.Com | 145 |
| 22 | Ajay Vijay Nikam           | Shri Shivaji Art's, Commerce And<br>Science College Motala, Dist.<br>Buldana | M.Com | 146 |
| 23 | Ravikiran Santosh Saykhede | Shri Shivaji Art's, Commerce And<br>Science College Motala, Dist.<br>Buldana | M.Com | 147 |
| 24 | Ananta Shivaji Sambare     | Shri Shivaji Art's, Commerce And<br>Science College Motala, Dist.<br>Buldana | M.Com | 148 |
| 25 | Haridas Sudhakar Khondle   | Shri Shivaji Art's, Commerce And<br>Science College Motala, Dist.<br>Buldana | M.Com | 149 |
| 26 | Vaishali Dnyandev Kharche  | Shri Shivaji Art's, Commerce And<br>Science College Motala, Dist.<br>Buldana | M.Com | 150 |