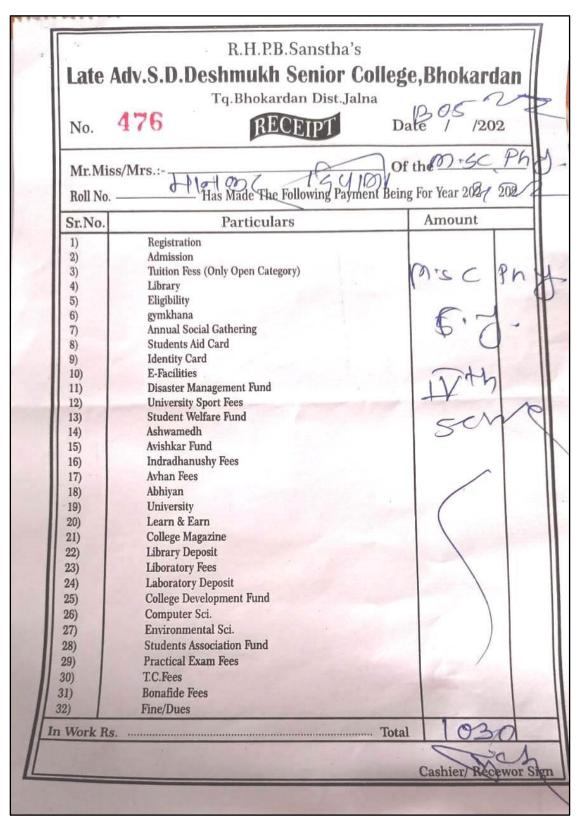

### List of Students Progression to Higher Education

| Sr. | Name of Alumni                    | Name of Institution Joined                                                   | Name of                   | Page |
|-----|-----------------------------------|------------------------------------------------------------------------------|---------------------------|------|
| No. |                                   |                                                                              | Programme<br>admitted to  | No.  |
| 1   | Mayuri Ramesh Patil               | Rajkuvar College Dhawada                                                     | M.Sc. Comp. Sci.          | 125  |
| 2   | Bhushan Gajanan Adhao             | Late. Adv S.D, Deshmukh Senior<br>College, Bhokardhan                        | M.Sc. Comp. Sci.          | 126  |
| 3   | Sakshi Gajanan Patil              | Rajkuvar College Dhawada                                                     | M.Sc. Comp. Sci.          | 127  |
| 4   | Komal Dilip Patil                 | Rajkuvar College Dhawada                                                     | M.Sc. Comp. Sci.          | 128  |
| 5   | Suvrna Suryakant Shiral           | Late. Adv S.D, Deshmukh Senior<br>College, Bhokardhan                        | M.Sc. Math.               | 129  |
| 6   | Shraddha S. Jadhao                | Vidharbha Yuvak Mahatma<br>Gandhi Adhyapak<br>Mahavidhyalaya Buldhana        | B.Ed                      | 130  |
| 7   | Ashutosh Shrikrushna Junare       | Rajkuvar College Dhawada                                                     | M.Sc. Comp. Sci.          | 131  |
| 8   | Prerna Gajanan Ingale             | Rajkuvar College Dhawada                                                     | M.Sc. Comp. Sci.          | 132  |
| 9   | Vishal Raghunath Chimkar          | Rajkuvar College Dhawada                                                     | M.Sc. Comp. Sci.          | 133  |
| 10  | Priti Sugdeo Shimbre              | Late. Adv S.D, Deshmukh Senior<br>College, Bhokardhan                        | M.Sc. Comp. Sci.          | 134  |
| 11  | Sneha Ashok Sarkate               | K.B.C. North Maharashtra<br>University Jalgoan                               | M.Sc.IT                   | 135  |
| 12  | Anjali Arun Pande                 | Dr. B. A. M.U. Aurangabad                                                    | M.Sc. Rural<br>Technology | 136  |
| 13  | Pawan Namdev Gavali               | Dr. B. A. M.U. Aurangabad                                                    | M.Sc. Zoology             | 137  |
| 14  | Rushikesh Murlidhar Diwane        | Shri Shivaji Art's, Commerce And<br>Science College Motala, Dist.<br>Buldana | M.Com                     | 138  |
| 15  | Vilas Tulshiram Lingait           | Shri Shivaji Art's, Commerce And<br>Science College Motala, Dist.<br>Buldana | M.Com                     | 139  |
| 16  | Dnyaneshwar Shrikrushna<br>Bhople | Shri Shivaji Art's, Commerce And<br>Science College Motala, Dist.<br>Buldana | M.Com                     | 140  |
| 17  | Ajinkya Prakash Gavare            | Shri Shivaji Art's, Commerce And<br>Science College Motala, Dist.<br>Buldana | M.Com                     | 141  |
| 18  | Vanita Pralhad Ghorpade           | Shri Shivaji Art's, Commerce And<br>Science College Motala, Dist.<br>Buldana | M.Com                     | 142  |
| 19  | Bharati Prakash Bodade            | Shri Shivaji Art's, Commerce And<br>Science College Motala, Dist.<br>Buldana | M.Com                     | 143  |