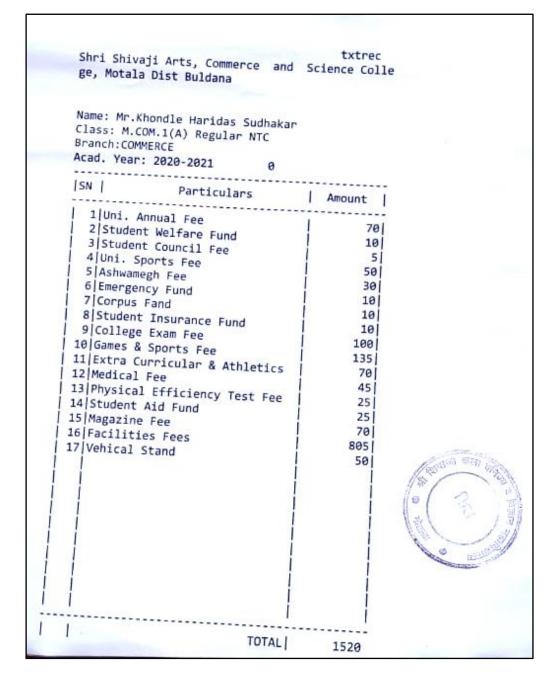

#### Year- 2019 -2020

n QnM 5.2.1

| 20 | Gayatri Gulabrao Sambare   | Shri Shivaji Art's, Commerce And<br>Science College Motala, Dist.<br>Buldana | M.Com | 144 |
|----|----------------------------|------------------------------------------------------------------------------|-------|-----|
| 21 | Dhanraj Gajanan Bhavsar    | Shri Shivaji Art's, Commerce And<br>Science College Motala, Dist.<br>Buldana | M.Com | 145 |
| 22 | Ajay Vijay Nikam           | Shri Shivaji Art's, Commerce And<br>Science College Motala, Dist.<br>Buldana | M.Com | 146 |
| 23 | Ravikiran Santosh Saykhede | Shri Shivaji Art's, Commerce And<br>Science College Motala, Dist.<br>Buldana | M.Com | 147 |
| 24 | Ananta Shivaji Sambare     | Shri Shivaji Art's, Commerce And<br>Science College Motala, Dist.<br>Buldana | M.Com | 148 |
| 25 | Haridas Sudhakar Khondle   | Shri Shivaji Art's, Commerce And<br>Science College Motala, Dist.<br>Buldana | M.Com | 149 |
| 26 | Vaishali Dnyandev Kharche  | Shri Shivaji Art's, Commerce And<br>Science College Motala, Dist.<br>Buldana | M.Com | 150 |