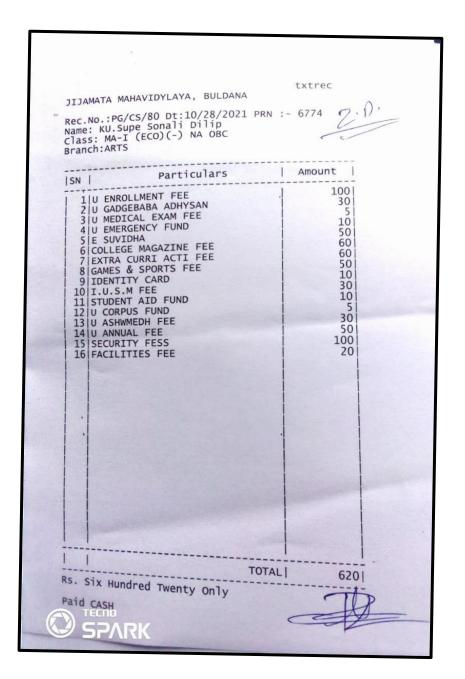

### List of Students Progression to Higher education

| Sr. No | Name of the Students<br>Enrolling in to Higher<br>education | Name of institution joined                                    | Name of<br>programme<br>admitted to | Page No. |
|--------|-------------------------------------------------------------|---------------------------------------------------------------|-------------------------------------|----------|
| 1.     | Vaishali Vishwajeet Tayde                                   | Jijamata Mahavidhyalay Buldana                                | M.A. Marathi                        | 82       |
| 2.     | Vaishnavi Sanjay Diwane                                     | Jijamata Mahavidhyalay Buldana                                | M.A. Marathi                        | 83       |
| 3.     | Sonali Dilip Supe                                           | Jijamata Mahavidhyalay Buldana                                | M.A.<br>Economics                   | 84       |
| 4.     | KanchanTejarao Wagh                                         | Jijamata Mahavidhyalay Buldana                                | M.A.<br>Economics                   | 85       |
| 5.     | Bharti Saligram Amale                                       | Jijamata Mahavidhyalay Buldana                                | M.A.<br>Economics                   | 86       |
| 6.     | Dhabade Diksha Bhika                                        | Jijamata Mahavidhyalay Buldana                                | M.A.<br>Economics                   | 87       |
| 7.     | Ankita Ajabrao Ingle                                        | Jijamata Mahavidhyalay Buldana                                | M.A.<br>Economics                   | 88       |
| 8.     | Amar Prabhakar Ingle                                        | Jijamata Mahavidhyalay Buldana                                | M.A.<br>Economics                   | 89       |
| 9.     | Akash Yashwant Ingle                                        | Jijamata Mahavidhyalay Buldana                                | M.A.<br>Economics                   | 90       |
| 10.    | Priya Gajanan Mankar                                        | Jijamata Mahavidhyalay Buldana                                | M.A.<br>Economics                   | 91       |
| 11.    | Pooja Sanjay Gawande                                        | Rajkunwar College, Dhawda                                     | M.Sc. Comp.<br>Science              | 92       |
| 12.    | Kalyani Dilip Gawande                                       | SMT. Godavaribai Ganpatrao Khadse<br>College, Muktainagar.    | M.Sc. Comp.<br>Science              | 93       |
| 13.    | Pachpande Nikita Rajendra                                   | G.S. Arts, Arts & Commerce College<br>Khamgaon, Dist. Buldana | M.Sc. Comp.<br>Science              | 94       |
| 14.    | Komal Raghunath Choubhe                                     | Raisoni College, Pune                                         | M.Sc. Comp.<br>Science              | 95       |
| 15.    | Gayatri Anil Kinge                                          | G.S. College Khamgaon                                         | M.Sc. Comp.<br>Science              | 96       |
| 16.    | Pratika Sopan Jaware                                        | New Laxminarayana International college                       | M.Sc. Comp.<br>Science              | 97       |
| 17.    | Pratik Prabhakar Kharche                                    | RajkumarMahavidyaliya, Dhawada                                | M.Sc. Comp.<br>Science              | 98       |
| 18.    | Mirabai Rambhau Mirge                                       | Rajkunwar Women's College,<br>Bhokardan                       | M.Sc.<br>Chemistry                  | 99       |
| 19.    | Sapna Suresh Shelke                                         | Rajkunwar Women's College,<br>Bhokardan                       | M.Sc.<br>Chemistry                  | 100      |