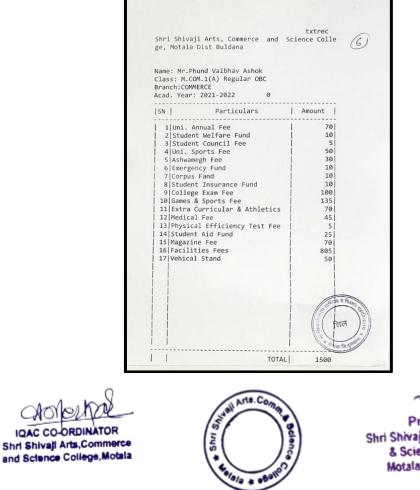

#### 2020-21

| 20. | Komal Bhagwat Pise                 | Rajkunwar Women's College,<br>Bhokardan                   | M.Sc.<br>Chemistry | 101 |
|-----|------------------------------------|-----------------------------------------------------------|--------------------|-----|
| 21. | Kamini Rajendra Chopde             | Rajkunwar Women's College,<br>Bhokardan                   | M.Sc.<br>Chemistry | 102 |
| 22. | Suruchi Kanhaiyasingh<br>Rajput    | Rajkunwar Women's College,<br>Bhokardan                   | M.Sc.<br>Chemistry | 103 |
| 23. | Shradha Shrikrishna Nikam          | Moolji Jaitha College, Jalgaon                            | M.Sc.<br>Chemistry | 104 |
| 24. | Dnyaneshwari Prabhakar<br>Malthane | Mahabad College of PGDMLT Akola                           | P.G. DMLT          | 105 |
| 25. | Shubham Pankaj Jaiswal             | Chavan Paramedical College Malkapur                       | P.G. DMLT          | 106 |
| 26. | Aman N. Thathe                     | Shri Shivaji Arts, Commerce and Science College Motala    | M.Com              | 107 |
| 27. | Ashish S. Kumande                  | Shri Shivaji Arts, Commerce and Science College Motala    | M.Com              | 107 |
| 28. | Ku. Rina G. Waghmare               | Shri Shivaji Arts, Commerce and Science College Motala    | M.Com              | 108 |
| 29. | Ku. Shilpa S. Patil                | Shri Shivaji Arts, Commerce and Science College Motala    | M.Com              | 108 |
| 30. | Vishal P. Dike                     | Shri Shivaji Arts, Commerce and<br>Science College Motala | M.Com              | 109 |
| 31. | Vaibhav A. Pund                    | Shri Shivaji Arts, Commerce and<br>Science College Motala | M.Com              | 109 |
| 32. | Swapnil S. Bawaskar                | Shri Shivaji Arts, Commerce and<br>Science College Motala | M.Com              | 110 |
| 33. | Ku. Gayatri M. Sonone              | Shri Shivaji Arts, Commerce and<br>Science College Motala | M.Com              | 110 |
| 34. | Atul S. Tayde                      | Shri Shivaji Arts, Commerce and<br>Science College Motala | M.Com              | 111 |
| 35. | Ku. Pooja D. Talole                | Shri Shivaji Arts, Commerce and<br>Science College Motala | M.Com              | 111 |
| 36. | Vikas Dhakre                       | Shri Shivaji Arts, Commerce and<br>Science College Motala | M.Com              | 112 |
| 37. | Manisha Gawai                      | Shri Shivaji Arts, Commerce and<br>Science College Motala | M.Com              | 112 |
| 38. | Bhagyashri Haramkar                | Shri Shivaji Arts, Commerce and<br>Science College Motala | M.Com              | 113 |
| 39. | Nilesh B. Sonune                   | Shri Shivaji Arts, Commerce and<br>Science College Motala | M.Com              | 113 |
| 40. | Poonam V. Sarode                   | Shri Shivaji Arts, Commerce and<br>Science College Motala | M.Com              | 114 |
| 41. | Pallavi P. Sarode                  | Shri Shivaji Arts, Commerce and<br>Science College Motala | M.Com              | 114 |
| 42. | Sushma G. Borse                    | Shri Shivaji Arts, Commerce and<br>Science College Motala | M.Com              | 115 |
| 43. | Nilesh G. Nirmale                  | Shri Shivaji Arts, Commerce and<br>Science College Motala | M.Com              | 115 |
| 44. | Ganesh D. Diwane                   | Shri Shivaji Arts, Commerce and<br>Science College Motala | M.Com              | 116 |
|     | 1                                  | ~                                                         | 1                  |     |