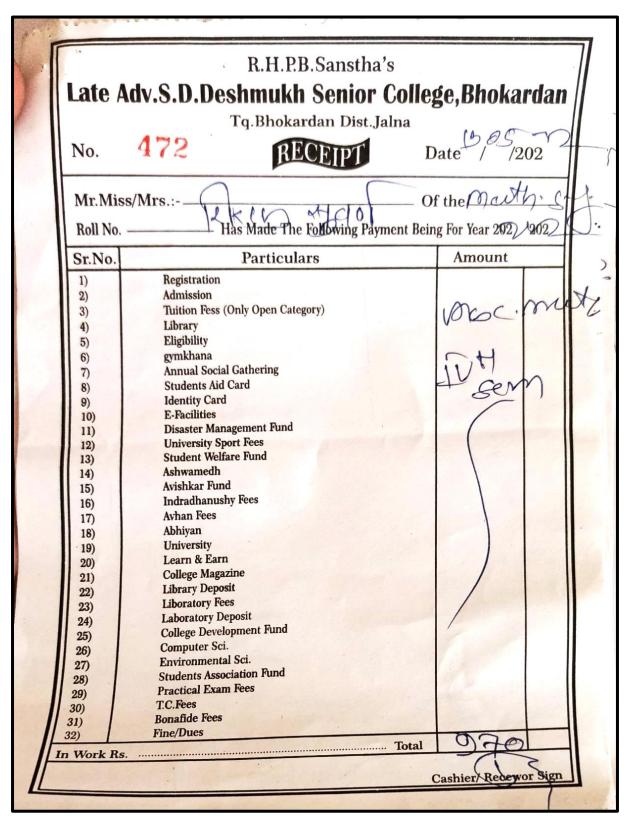

|          |            | -       |                   | Practical                 | UA          |                                  |                       |                      |
| 14.6 | त्व - इकासी +ए२<br>यातील सर्व विद्या | + it +t 2+ a              | - gard                                                                                                         | सर द     | पारी + ु++ | 2 -0    |                   |                           |             |                                  |                       |                      |

IQAC CO-ORDINATOR Shri Shivaji Arts,Commerce and Science College,Motala



Principal Shri Shivaji Arts,Commerce & Science College, Motala.Dist-Buldana

QnM 5.2.1

### Suvarna Suryakant Shiral



ORDINATOR IQAC CO-Shri Shivaji Arts,Commerce and Science College, Motala



cipal Shri Shivaji Arts, Commerce & Science College, Motala.Dist-Buldana

QnM 5.2.1

## Ashutosh Shrikrushna Junare

|                                             |