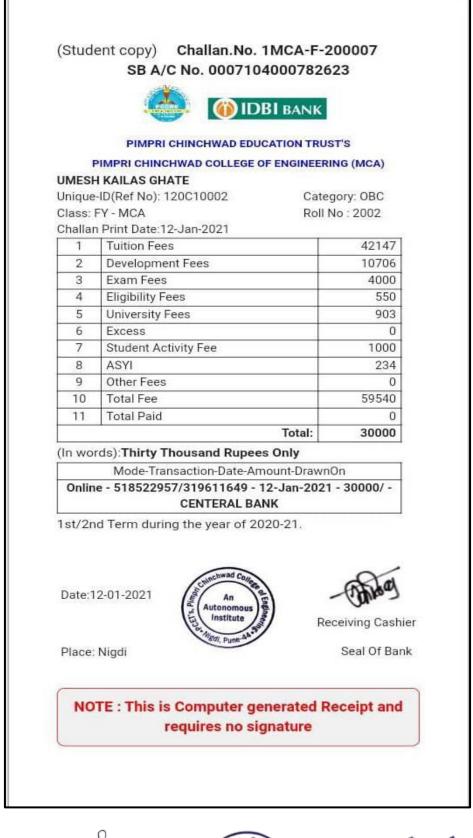

## List of Students Progression to Higher Education

| Sr. | Name of Alumni               | Name of Institution Joined                                                                                         | Name of                      | Page No. |
|-----|------------------------------|--------------------------------------------------------------------------------------------------------------------|------------------------------|----------|
| No. |                              |                                                                                                                    | Programm<br>e admitted<br>to | Tuge 100 |
| 1   | Pradnya Anil Kinge           | G.S. College, Khamgaon                                                                                             | M.Sc.<br>Comp                | 151      |
| 2   | Roshni Kinge                 | G.S. College, Khamgaon                                                                                             | M.Sc.<br>Comp                | 152      |
| 3   | Deepali Pachpande            | G.S. College, Khamgaon                                                                                             | M.Sc.<br>Comp                | 153      |
| 4   | Umesh Ghate                  | Piprichinchwad College Engg. Pune                                                                                  | M.C.A.                       | 154      |
| 5   | Harshal Tidke                | Piprichinchwad College Engg., Pune.                                                                                | M.C.A.                       | 155      |
| 6   | Mangesh Shriram Patil        | Rajkuvar College Waghrul, Jalna                                                                                    | M.Sc.<br>Chemistry           | 156      |
| 7   | Pratik Bhaskar Patil         | Rajkuvar College Waghrul, Jalna                                                                                    | M.Sc.<br>Chemistry           | 157      |
| 8   | Apurva Kishor Lahane         | Panjabrao College of law Amravati                                                                                  | L.L.B.                       | 158      |
| 9   | Sagar Sonone                 | Late. Adv S.D, Deshmukh Senior<br>College, Bhokardhan                                                              | M.Sc.<br>Maths               | 158      |
| 10  | Sonal Namdeo Ghorpade        | G.S. College, Khamgaon                                                                                             | M.Sc.<br>Comp                | 160      |
| 13  | Dhayaneshwar J. Warkhade     | Swami Vivekanand Institute of<br>Paramedical Science and Fire safety<br>Management Nipani Bhalgaon,<br>Aurangabad. | Pathology<br>Lab             | 161      |
| 14  | Gagruti Dilip Ingle          | Jijamata Mahavidhalaya Buldana                                                                                     | M.A<br>Economics             | 162      |
| 15  | Meenakshi Nivrutti Khirodkar | Jijamata Mahavidhalaya Buldana                                                                                     | M.A<br>Economics             | 163      |
| 16  | Rushikesh Sanjay Wankhede    | Jijamata Mahavidhalaya Buldana                                                                                     | M.A<br>Economics             | 164      |
| 17  | Vaishali Dnyandeo Kakar      | Shri Shivaji Art's, Commerce And<br>Science College Motala, Dist. Buldana                                          | M.Com                        | 165      |
| 18  | Vishal Bhikaji Hiwale        | Shri Shivaji Art's, Commerce And<br>Science College Motala, Dist. Buldana                                          | M.Com                        | 166      |
| 19  | Shraddha Bhaskar Sambare     | Shri Shivaji Art's, Commerce And                                                                                   | M.Com                        | 167      |