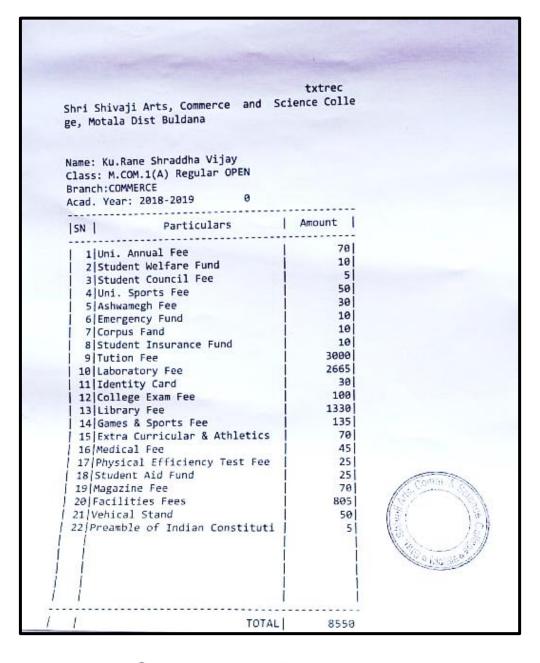

### List of Students Progression to Higher Education

| Sr. Name of Alumni Name of Institution Joined Name of Page |                                |                                                                           |                          |     |  |
|------------------------------------------------------------|--------------------------------|---------------------------------------------------------------------------|--------------------------|-----|--|
| No.                                                        | Name of Alumin                 | Name of Institution Joined                                                | Programme<br>admitted to | No. |  |
| 1                                                          | Komal Warade                   | Late. Adv S.D, Deshmukh Senior<br>College, Bhokardhan                     | M.Sc. Comp.              | 177 |  |
| 2                                                          | Diksha Siddharth Ingle         | Late. Adv S.D, Deshmukh Senior<br>College, Bhokardhan                     | M.Sc. Comp.              | 178 |  |
| 3                                                          | Priyanka Shahaji Johri         | Late. Adv S.D, Deshmukh Senior<br>College, Bhokardhan                     | M.Sc. Comp.              | 179 |  |
| 4                                                          | Gulmaz Parveen Abdul<br>Gaffer | Kadriya College , Buldana                                                 | B.Ed.                    | 180 |  |
| 5                                                          | Dipika Gajanan Rothe           | Shaskiya Adhyapak Mahavidyalaya,<br>Buldana                               | B.Ed.                    | 181 |  |
| 6                                                          | Rita Ramesh Karate             | Shaskiya Adhyapak Mahavidyalaya,<br>Buldana                               | B.Ed.                    | 182 |  |
| 7                                                          | Shraddha Subhash<br>Choudhary  | Y.C.M.O.U., Khamgaon                                                      | M.Sc. Maths              | 183 |  |
| 8                                                          | Ashwini GajananTadke           | RambhauLingade college of Education,<br>Buldana                           | B.Ed.                    | 184 |  |
| 9                                                          | Shital Samadhan Athawale       | Jijamata Mahavidhalaya Buldana                                            | M.A<br>Economics         | 185 |  |
| 10                                                         | Priti Madhukar Warade          | Jijamata Mahavidhalaya Buldana                                            | M.A<br>Economics         | 186 |  |
| 11                                                         | Nikita Arun Awate              | Jijamata Mahavidhalaya Buldana                                            | M.A<br>Economics         | 187 |  |
| 14                                                         | Gajanan Prushottam Datey       | Jijamata Mahavidhalaya Buldana                                            | M.A<br>Economics         | 188 |  |
| 15                                                         | Viki Bharat Chavan             | Jijamata Mahavidhalaya Buldana                                            | M.A<br>Economics         | 189 |  |
| 16                                                         | Joti Purushottam Naphade       | Shri Shivaji Art's, Commerce And<br>Science College Motala, Dist. Buldana | M. Com                   | 190 |  |
| 17                                                         | Ankush Chandrakant<br>Bande    | Shri Shivaji Art's, Commerce And<br>Science College Motala, Dist. Buldana | M. Com                   | 191 |  |
| 18                                                         | Subham Nandkishor<br>Shrinath  | Shri Shivaji Art's, Commerce And<br>Science College Motala, Dist. Buldana | M. Com                   | 192 |  |
| 19                                                         | Shradha Vijay Rane             | Shri Shivaji Art's, Commerce And<br>Science College Motala, Dist. Buldana | M. Com                   | 193 |  |
| 20                                                         | Shubham Bhaskar Gavare         | Shri Shivaji Art's, Commerce And<br>Science College Motala, Dist. Buldana | M. Com                   | 194 |  |
| 21                                                         | Sagar Tukaram Vyavahare        | Shri Shivaji Art's, Commerce And<br>Science College Motala, Dist. Buldana | M. Com                   | 194 |  |
| 22                                                         | Kailash Vinayk Chopde          | Shri Shivaji Art's, Commerce And<br>Science College Motala, Dist. Buldana | M. Com                   | 195 |  |