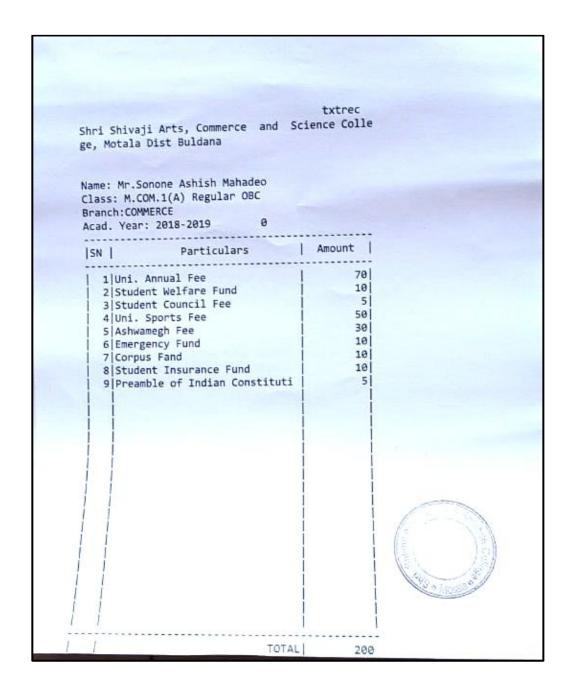

## List of Students Progression to Higher education 2021-22

#### **Index**

|     | Name of the Students<br>Enrolling in to Higher<br>education | Name of institution joined                                               | Name of programme admitted to | Page No. |
|-----|-------------------------------------------------------------|--------------------------------------------------------------------------|-------------------------------|----------|
| 1.  | Vivek Ganesh Ghoti                                          | Dept. of Chemistry, Dr. B.A.M.U.<br>Aurangabad                           | M.Sc.<br>Chemistry            | 64       |
| 2.  | Vaibhav Warhade                                             | Chavan Paramedical College Buldhana                                      | D.E.L.T.                      | 65       |
| 3.  | Priyanka R. Unhale                                          | Shivraj College Pimpalgaon Kolte                                         | M.Sc. Comp.<br>Science        | 66       |
| 4.  | Harshal N. Patil                                            | Shivraj College Pimpalgaon Kolte                                         | M.Sc. Comp.<br>Science        | 67       |
| 5.  | Vaishnavi S. Satav                                          | Shivraj College Pimpalgaon Kolte                                         | M.Sc. Comp.<br>Science        | 68       |
| 6.  | Mohini R. Kharche                                           | Shivraj College Pimpalgaon Kolte                                         | M.Sc. Comp.<br>Science        | 69       |
| 7.  | Shubham D. Wale                                             | Shivraj College Pimpalgaon Kolte                                         | M.Sc. Comp.<br>Science        | 70       |
| 8.  | Nitin S. Bhopale                                            | Institude of Industrial& Comp.  Management &Research, Nigdi, Pune        | M.C.A.                        | 71       |
| 9.  | Madhuri S. Attarkar                                         | Sarswati College Malkapur                                                | M.A. Marathi                  | 72       |
| 10. | Vijay R. Dalvi                                              | Jijamata Mahavidyalaya Buldhana                                          | M.A.<br>Economics             | 73       |
| 11. | Ashvini Santosh Mapari                                      | Shri Shivaji Arts Commerce and Science College, Motala Dist. Buldhana    | M.Com                         | 74       |
| 12. | Mukta G. Sawarkar                                           | Shri Shivaji Arts Commerce and Science College, Motala Dist. Buldhana    | M.Com                         | 75       |
| 13. | Prajakta Ananta Patil                                       | Shri Shivaji Arts Commerce and Science<br>College, Motala Dist. Buldhana | M.Com                         | 76       |
| 14. | Vaishnavi Suresh Mapari                                     | Shri Shivaji Arts Commerce and Science<br>College, Motala Dist. Buldhana | M.Com                         | 77       |
| 15. | Vaishnavi Vasant Sapkal                                     | Shri Shivaji Arts Commerce and Science<br>College, Motala Dist. Buldhana | M.Com                         | 78       |
| 16. | Shekh Nadim Shekh<br>Kurshid                                | Nutan Martha College Jalgaon<br>YCMOU study center                       | M.Sc. Zoology                 | 79       |
| 17. | Poonam Rajesh<br>Surywanshi                                 | Rajeev Gandhi College of Management<br>Studies                           | M.B.A.                        | 80       |
| 18. | Vikas Dhyandeo<br>Suradkar                                  | Dept. of History, Dr. B.A.M.U.<br>Aurangabad                             | M.A.<br>Archeology            | 81       |