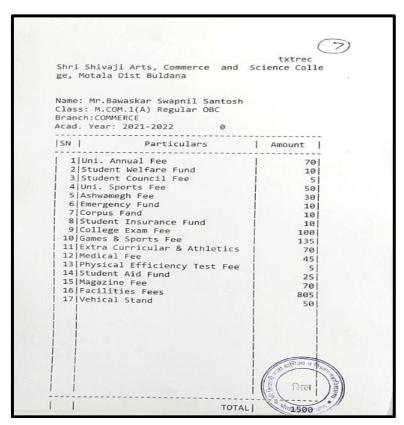

## List of Students Progression to Higher education 2021-22

#### **Index**

|     | Name of the Students<br>Enrolling in to Higher<br>education | Name of institution joined                                               | Name of programme admitted to | Page No. |
|-----|-------------------------------------------------------------|--------------------------------------------------------------------------|-------------------------------|----------|
| 1.  | Vivek Ganesh Ghoti                                          | Dept. of Chemistry, Dr. B.A.M.U.<br>Aurangabad                           | M.Sc.<br>Chemistry            | 64       |
| 2.  | Vaibhav Warhade                                             | Chavan Paramedical College Buldhana                                      | D.E.L.T.                      | 65       |
| 3.  | Priyanka R. Unhale                                          | Shivraj College Pimpalgaon Kolte                                         | M.Sc. Comp.<br>Science        | 66       |
| 4.  | Harshal N. Patil                                            | Shivraj College Pimpalgaon Kolte                                         | M.Sc. Comp.<br>Science        | 67       |
| 5.  | Vaishnavi S. Satav                                          | Shivraj College Pimpalgaon Kolte                                         | M.Sc. Comp.<br>Science        | 68       |
| 6.  | Mohini R. Kharche                                           | Shivraj College Pimpalgaon Kolte                                         | M.Sc. Comp.<br>Science        | 69       |
| 7.  | Shubham D. Wale                                             | Shivraj College Pimpalgaon Kolte                                         | M.Sc. Comp.<br>Science        | 70       |
| 8.  | Nitin S. Bhopale                                            | Institude of Industrial& Comp.  Management &Research, Nigdi, Pune        | M.C.A.                        | 71       |
| 9.  | Madhuri S. Attarkar                                         | Sarswati College Malkapur                                                | M.A. Marathi                  | 72       |
| 10. | Vijay R. Dalvi                                              | Jijamata Mahavidyalaya Buldhana                                          | M.A.<br>Economics             | 73       |
| 11. | Ashvini Santosh Mapari                                      | Shri Shivaji Arts Commerce and Science College, Motala Dist. Buldhana    | M.Com                         | 74       |
| 12. | Mukta G. Sawarkar                                           | Shri Shivaji Arts Commerce and Science College, Motala Dist. Buldhana    | M.Com                         | 75       |
| 13. | Prajakta Ananta Patil                                       | Shri Shivaji Arts Commerce and Science<br>College, Motala Dist. Buldhana | M.Com                         | 76       |
| 14. | Vaishnavi Suresh Mapari                                     | Shri Shivaji Arts Commerce and Science<br>College, Motala Dist. Buldhana | M.Com                         | 77       |
| 15. | Vaishnavi Vasant Sapkal                                     | Shri Shivaji Arts Commerce and Science<br>College, Motala Dist. Buldhana | M.Com                         | 78       |
| 16. | Shekh Nadim Shekh<br>Kurshid                                | Nutan Martha College Jalgaon<br>YCMOU study center                       | M.Sc. Zoology                 | 79       |
| 17. | Poonam Rajesh<br>Surywanshi                                 | Rajeev Gandhi College of Management<br>Studies                           | M.B.A.                        | 80       |
| 18. | Vikas Dhyandeo<br>Suradkar                                  | Dept. of History, Dr. B.A.M.U.<br>Aurangabad                             | M.A.<br>Archeology            | 81       |