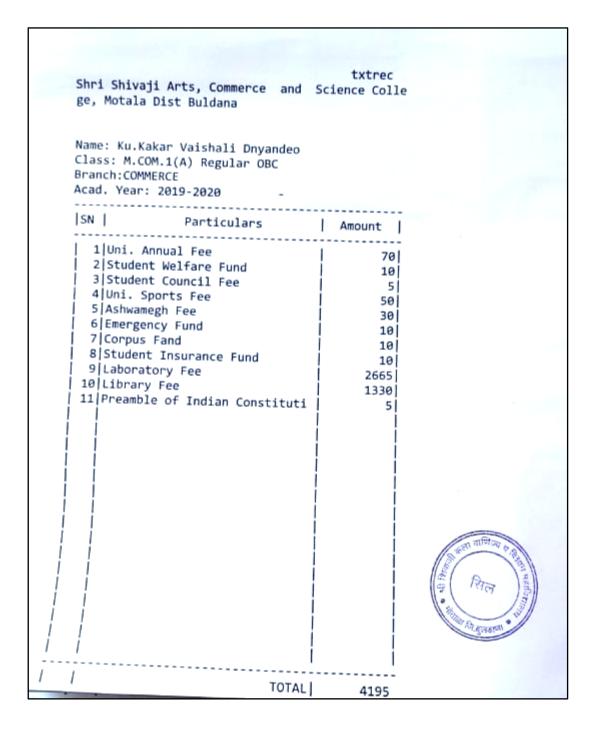

#### **Index**

|     | Name of the Students<br>Enrolling in to Higher<br>education | Name of institution joined                                               | Name of programme admitted to | Page No. |
|-----|-------------------------------------------------------------|--------------------------------------------------------------------------|-------------------------------|----------|
| 1.  | Vivek Ganesh Ghoti                                          | Dept. of Chemistry, Dr. B.A.M.U.<br>Aurangabad                           | M.Sc.<br>Chemistry            | 64       |
| 2.  | Vaibhav Warhade                                             | Chavan Paramedical College Buldhana                                      | D.E.L.T.                      | 65       |
| 3.  | Priyanka R. Unhale                                          | Shivraj College Pimpalgaon Kolte                                         | M.Sc. Comp.<br>Science        | 66       |
| 4.  | Harshal N. Patil                                            | Shivraj College Pimpalgaon Kolte                                         | M.Sc. Comp.<br>Science        | 67       |
| 5.  | Vaishnavi S. Satav                                          | Shivraj College Pimpalgaon Kolte                                         | M.Sc. Comp.<br>Science        | 68       |
| 6.  | Mohini R. Kharche                                           | Shivraj College Pimpalgaon Kolte                                         | M.Sc. Comp.<br>Science        | 69       |
| 7.  | Shubham D. Wale                                             | Shivraj College Pimpalgaon Kolte                                         | M.Sc. Comp.<br>Science        | 70       |
| 8.  | Nitin S. Bhopale                                            | Institude of Industrial& Comp.  Management &Research, Nigdi, Pune        | M.C.A.                        | 71       |
| 9.  | Madhuri S. Attarkar                                         | Sarswati College Malkapur                                                | M.A. Marathi                  | 72       |
| 10. | Vijay R. Dalvi                                              | Jijamata Mahavidyalaya Buldhana                                          | M.A.<br>Economics             | 73       |
| 11. | Ashvini Santosh Mapari                                      | Shri Shivaji Arts Commerce and Science College, Motala Dist. Buldhana    | M.Com                         | 74       |
| 12. | Mukta G. Sawarkar                                           | Shri Shivaji Arts Commerce and Science College, Motala Dist. Buldhana    | M.Com                         | 75       |
| 13. | Prajakta Ananta Patil                                       | Shri Shivaji Arts Commerce and Science<br>College, Motala Dist. Buldhana | M.Com                         | 76       |
| 14. | Vaishnavi Suresh Mapari                                     | Shri Shivaji Arts Commerce and Science<br>College, Motala Dist. Buldhana | M.Com                         | 77       |
| 15. | Vaishnavi Vasant Sapkal                                     | Shri Shivaji Arts Commerce and Science<br>College, Motala Dist. Buldhana | M.Com                         | 78       |
| 16. | Shekh Nadim Shekh<br>Kurshid                                | Nutan Martha College Jalgaon<br>YCMOU study center                       | M.Sc. Zoology                 | 79       |
| 17. | Poonam Rajesh<br>Surywanshi                                 | Rajeev Gandhi College of Management<br>Studies                           | M.B.A.                        | 80       |
| 18. | Vikas Dhyandeo<br>Suradkar                                  | Dept. of History, Dr. B.A.M.U.<br>Aurangabad                             | M.A.<br>Archeology            | 81       |