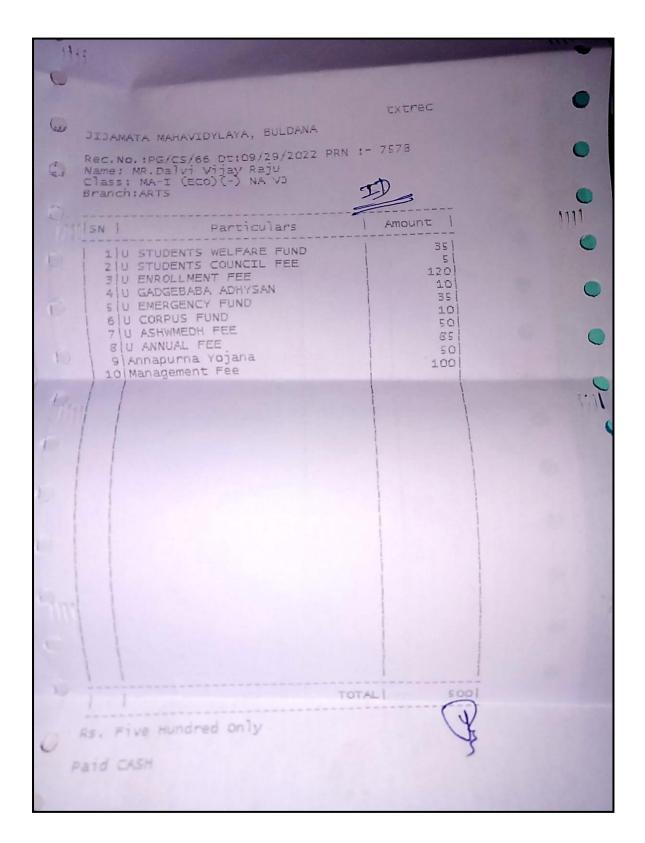

#### **Index**

|     | Name of the Students<br>Enrolling in to Higher<br>education | Name of institution joined                                               | Name of programme admitted to | Page No. |
|-----|-------------------------------------------------------------|--------------------------------------------------------------------------|-------------------------------|----------|
| 1.  | Vivek Ganesh Ghoti                                          | Dept. of Chemistry, Dr. B.A.M.U.<br>Aurangabad                           | M.Sc.<br>Chemistry            | 64       |
| 2.  | Vaibhav Warhade                                             | Chavan Paramedical College Buldhana                                      | D.E.L.T.                      | 65       |
| 3.  | Priyanka R. Unhale                                          | Shivraj College Pimpalgaon Kolte                                         | M.Sc. Comp.<br>Science        | 66       |
| 4.  | Harshal N. Patil                                            | Shivraj College Pimpalgaon Kolte                                         | M.Sc. Comp.<br>Science        | 67       |
| 5.  | Vaishnavi S. Satav                                          | Shivraj College Pimpalgaon Kolte                                         | M.Sc. Comp.<br>Science        | 68       |
| 6.  | Mohini R. Kharche                                           | Shivraj College Pimpalgaon Kolte                                         | M.Sc. Comp.<br>Science        | 69       |
| 7.  | Shubham D. Wale                                             | Shivraj College Pimpalgaon Kolte                                         | M.Sc. Comp.<br>Science        | 70       |
| 8.  | Nitin S. Bhopale                                            | Institude of Industrial& Comp.  Management &Research, Nigdi, Pune        | M.C.A.                        | 71       |
| 9.  | Madhuri S. Attarkar                                         | Sarswati College Malkapur                                                | M.A. Marathi                  | 72       |
| 10. | Vijay R. Dalvi                                              | Jijamata Mahavidyalaya Buldhana                                          | M.A.<br>Economics             | 73       |
| 11. | Ashvini Santosh Mapari                                      | Shri Shivaji Arts Commerce and Science College, Motala Dist. Buldhana    | M.Com                         | 74       |
| 12. | Mukta G. Sawarkar                                           | Shri Shivaji Arts Commerce and Science College, Motala Dist. Buldhana    | M.Com                         | 75       |
| 13. | Prajakta Ananta Patil                                       | Shri Shivaji Arts Commerce and Science<br>College, Motala Dist. Buldhana | M.Com                         | 76       |
| 14. | Vaishnavi Suresh Mapari                                     | Shri Shivaji Arts Commerce and Science<br>College, Motala Dist. Buldhana | M.Com                         | 77       |
| 15. | Vaishnavi Vasant Sapkal                                     | Shri Shivaji Arts Commerce and Science<br>College, Motala Dist. Buldhana | M.Com                         | 78       |
| 16. | Shekh Nadim Shekh<br>Kurshid                                | Nutan Martha College Jalgaon<br>YCMOU study center                       | M.Sc. Zoology                 | 79       |
| 17. | Poonam Rajesh<br>Surywanshi                                 | Rajeev Gandhi College of Management<br>Studies                           | M.B.A.                        | 80       |
| 18. | Vikas Dhyandeo<br>Suradkar                                  | Dept. of History, Dr. B.A.M.U.<br>Aurangabad                             | M.A.<br>Archeology            | 81       |