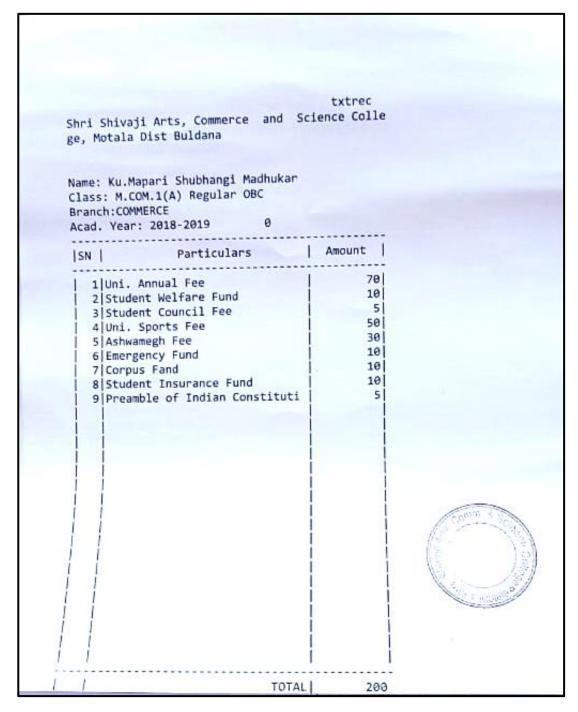

## List of Students Progression to Higher education 2021-22

#### **Index**

|     | Name of the Students<br>Enrolling in to Higher<br>education | Name of institution joined                                               | Name of programme admitted to | Page No. |
|-----|-------------------------------------------------------------|--------------------------------------------------------------------------|-------------------------------|----------|
| 1.  | Vivek Ganesh Ghoti                                          | Dept. of Chemistry, Dr. B.A.M.U.<br>Aurangabad                           | M.Sc.<br>Chemistry            | 64       |
| 2.  | Vaibhav Warhade                                             | Chavan Paramedical College Buldhana                                      | D.E.L.T.                      | 65       |
| 3.  | Priyanka R. Unhale                                          | Shivraj College Pimpalgaon Kolte                                         | M.Sc. Comp.<br>Science        | 66       |
| 4.  | Harshal N. Patil                                            | Shivraj College Pimpalgaon Kolte                                         | M.Sc. Comp.<br>Science        | 67       |
| 5.  | Vaishnavi S. Satav                                          | Shivraj College Pimpalgaon Kolte                                         | M.Sc. Comp.<br>Science        | 68       |
| 6.  | Mohini R. Kharche                                           | Shivraj College Pimpalgaon Kolte                                         | M.Sc. Comp.<br>Science        | 69       |
| 7.  | Shubham D. Wale                                             | Shivraj College Pimpalgaon Kolte                                         | M.Sc. Comp.<br>Science        | 70       |
| 8.  | Nitin S. Bhopale                                            | Institude of Industrial& Comp.  Management &Research, Nigdi, Pune        | M.C.A.                        | 71       |
| 9.  | Madhuri S. Attarkar                                         | Sarswati College Malkapur                                                | M.A. Marathi                  | 72       |
| 10. | Vijay R. Dalvi                                              | Jijamata Mahavidyalaya Buldhana                                          | M.A.<br>Economics             | 73       |
| 11. | Ashvini Santosh Mapari                                      | Shri Shivaji Arts Commerce and Science College, Motala Dist. Buldhana    | M.Com                         | 74       |
| 12. | Mukta G. Sawarkar                                           | Shri Shivaji Arts Commerce and Science College, Motala Dist. Buldhana    | M.Com                         | 75       |
| 13. | Prajakta Ananta Patil                                       | Shri Shivaji Arts Commerce and Science<br>College, Motala Dist. Buldhana | M.Com                         | 76       |
| 14. | Vaishnavi Suresh Mapari                                     | Shri Shivaji Arts Commerce and Science<br>College, Motala Dist. Buldhana | M.Com                         | 77       |
| 15. | Vaishnavi Vasant Sapkal                                     | Shri Shivaji Arts Commerce and Science<br>College, Motala Dist. Buldhana | M.Com                         | 78       |
| 16. | Shekh Nadim Shekh<br>Kurshid                                | Nutan Martha College Jalgaon<br>YCMOU study center                       | M.Sc. Zoology                 | 79       |
| 17. | Poonam Rajesh<br>Surywanshi                                 | Rajeev Gandhi College of Management<br>Studies                           | M.B.A.                        | 80       |
| 18. | Vikas Dhyandeo<br>Suradkar                                  | Dept. of History, Dr. B.A.M.U.<br>Aurangabad                             | M.A.<br>Archeology            | 81       |