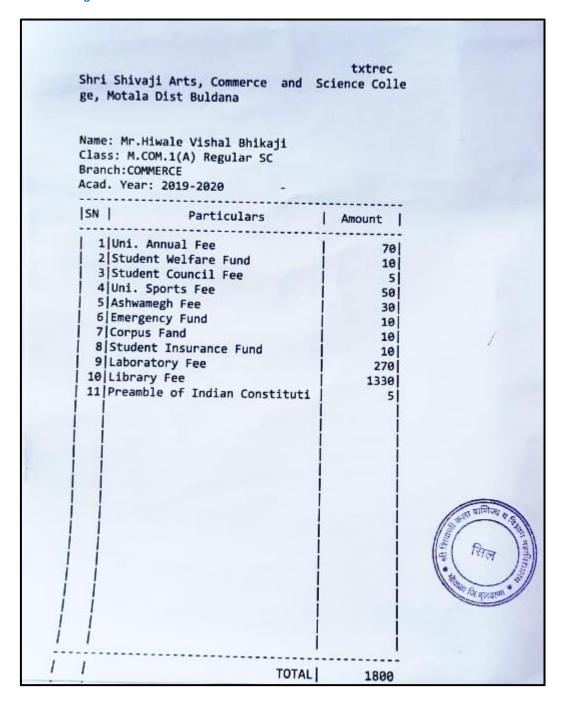

#### **Index**

|     | Name of the Students<br>Enrolling in to Higher<br>education | Name of institution joined                                               | Name of programme admitted to | Page No. |
|-----|-------------------------------------------------------------|--------------------------------------------------------------------------|-------------------------------|----------|
| 1.  | Vivek Ganesh Ghoti                                          | Dept. of Chemistry, Dr. B.A.M.U.<br>Aurangabad                           | M.Sc.<br>Chemistry            | 64       |
| 2.  | Vaibhav Warhade                                             | Chavan Paramedical College Buldhana                                      | D.E.L.T.                      | 65       |
| 3.  | Priyanka R. Unhale                                          | Shivraj College Pimpalgaon Kolte                                         | M.Sc. Comp.<br>Science        | 66       |
| 4.  | Harshal N. Patil                                            | Shivraj College Pimpalgaon Kolte                                         | M.Sc. Comp.<br>Science        | 67       |
| 5.  | Vaishnavi S. Satav                                          | Shivraj College Pimpalgaon Kolte                                         | M.Sc. Comp.<br>Science        | 68       |
| 6.  | Mohini R. Kharche                                           | Shivraj College Pimpalgaon Kolte                                         | M.Sc. Comp.<br>Science        | 69       |
| 7.  | Shubham D. Wale                                             | Shivraj College Pimpalgaon Kolte                                         | M.Sc. Comp.<br>Science        | 70       |
| 8.  | Nitin S. Bhopale                                            | Institude of Industrial& Comp.  Management &Research, Nigdi, Pune        | M.C.A.                        | 71       |
| 9.  | Madhuri S. Attarkar                                         | Sarswati College Malkapur                                                | M.A. Marathi                  | 72       |
| 10. | Vijay R. Dalvi                                              | Jijamata Mahavidyalaya Buldhana                                          | M.A.<br>Economics             | 73       |
| 11. | Ashvini Santosh Mapari                                      | Shri Shivaji Arts Commerce and Science College, Motala Dist. Buldhana    | M.Com                         | 74       |
| 12. | Mukta G. Sawarkar                                           | Shri Shivaji Arts Commerce and Science College, Motala Dist. Buldhana    | M.Com                         | 75       |
| 13. | Prajakta Ananta Patil                                       | Shri Shivaji Arts Commerce and Science<br>College, Motala Dist. Buldhana | M.Com                         | 76       |
| 14. | Vaishnavi Suresh Mapari                                     | Shri Shivaji Arts Commerce and Science<br>College, Motala Dist. Buldhana | M.Com                         | 77       |
| 15. | Vaishnavi Vasant Sapkal                                     | Shri Shivaji Arts Commerce and Science<br>College, Motala Dist. Buldhana | M.Com                         | 78       |
| 16. | Shekh Nadim Shekh<br>Kurshid                                | Nutan Martha College Jalgaon<br>YCMOU study center                       | M.Sc. Zoology                 | 79       |
| 17. | Poonam Rajesh<br>Surywanshi                                 | Rajeev Gandhi College of Management<br>Studies                           | M.B.A.                        | 80       |
| 18. | Vikas Dhyandeo<br>Suradkar                                  | Dept. of History, Dr. B.A.M.U.<br>Aurangabad                             | M.A.<br>Archeology            | 81       |