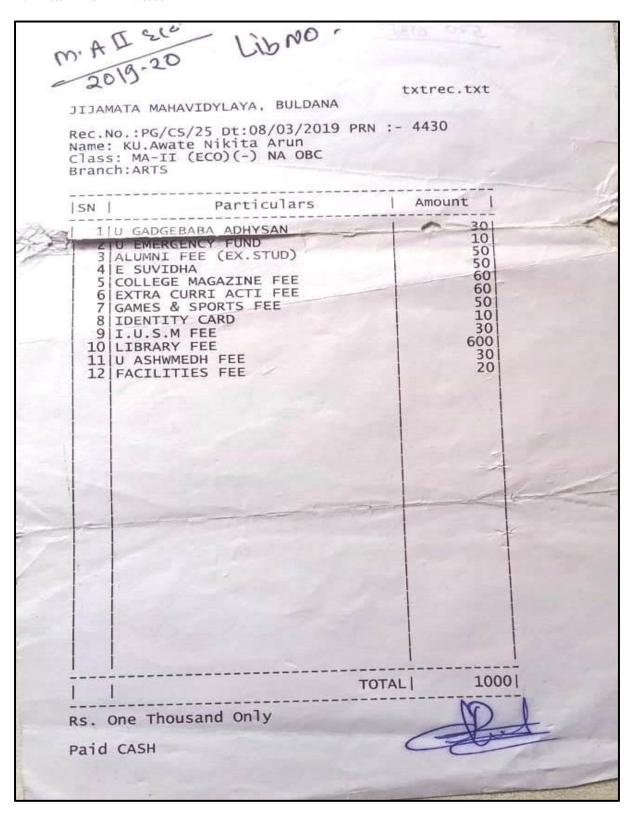

#### **Index**

|     | Name of the Students<br>Enrolling in to Higher<br>education | Name of institution joined                                               | Name of programme admitted to | Page No. |
|-----|-------------------------------------------------------------|--------------------------------------------------------------------------|-------------------------------|----------|
| 1.  | Vivek Ganesh Ghoti                                          | Dept. of Chemistry, Dr. B.A.M.U.<br>Aurangabad                           | M.Sc.<br>Chemistry            | 64       |
| 2.  | Vaibhav Warhade                                             | Chavan Paramedical College Buldhana                                      | D.E.L.T.                      | 65       |
| 3.  | Priyanka R. Unhale                                          | Shivraj College Pimpalgaon Kolte                                         | M.Sc. Comp.<br>Science        | 66       |
| 4.  | Harshal N. Patil                                            | Shivraj College Pimpalgaon Kolte                                         | M.Sc. Comp.<br>Science        | 67       |
| 5.  | Vaishnavi S. Satav                                          | Shivraj College Pimpalgaon Kolte                                         | M.Sc. Comp.<br>Science        | 68       |
| 6.  | Mohini R. Kharche                                           | Shivraj College Pimpalgaon Kolte                                         | M.Sc. Comp.<br>Science        | 69       |
| 7.  | Shubham D. Wale                                             | Shivraj College Pimpalgaon Kolte                                         | M.Sc. Comp.<br>Science        | 70       |
| 8.  | Nitin S. Bhopale                                            | Institude of Industrial& Comp.  Management &Research, Nigdi, Pune        | M.C.A.                        | 71       |
| 9.  | Madhuri S. Attarkar                                         | Sarswati College Malkapur                                                | M.A. Marathi                  | 72       |
| 10. | Vijay R. Dalvi                                              | Jijamata Mahavidyalaya Buldhana                                          | M.A.<br>Economics             | 73       |
| 11. | Ashvini Santosh Mapari                                      | Shri Shivaji Arts Commerce and Science College, Motala Dist. Buldhana    | M.Com                         | 74       |
| 12. | Mukta G. Sawarkar                                           | Shri Shivaji Arts Commerce and Science College, Motala Dist. Buldhana    | M.Com                         | 75       |
| 13. | Prajakta Ananta Patil                                       | Shri Shivaji Arts Commerce and Science<br>College, Motala Dist. Buldhana | M.Com                         | 76       |
| 14. | Vaishnavi Suresh Mapari                                     | Shri Shivaji Arts Commerce and Science<br>College, Motala Dist. Buldhana | M.Com                         | 77       |
| 15. | Vaishnavi Vasant Sapkal                                     | Shri Shivaji Arts Commerce and Science<br>College, Motala Dist. Buldhana | M.Com                         | 78       |
| 16. | Shekh Nadim Shekh<br>Kurshid                                | Nutan Martha College Jalgaon<br>YCMOU study center                       | M.Sc. Zoology                 | 79       |
| 17. | Poonam Rajesh<br>Surywanshi                                 | Rajeev Gandhi College of Management<br>Studies                           | M.B.A.                        | 80       |
| 18. | Vikas Dhyandeo<br>Suradkar                                  | Dept. of History, Dr. B.A.M.U.<br>Aurangabad                             | M.A.<br>Archeology            | 81       |