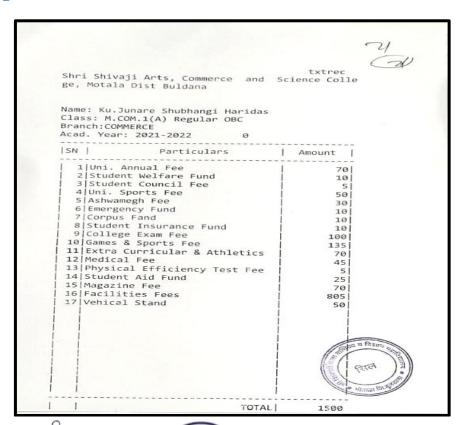

#### **Index**

|     | Name of the Students<br>Enrolling in to Higher<br>education | Name of institution joined                                               | Name of programme admitted to | Page No. |
|-----|-------------------------------------------------------------|--------------------------------------------------------------------------|-------------------------------|----------|
| 1.  | Vivek Ganesh Ghoti                                          | Dept. of Chemistry, Dr. B.A.M.U.<br>Aurangabad                           | M.Sc.<br>Chemistry            | 64       |
| 2.  | Vaibhav Warhade                                             | Chavan Paramedical College Buldhana                                      | D.E.L.T.                      | 65       |
| 3.  | Priyanka R. Unhale                                          | Shivraj College Pimpalgaon Kolte                                         | M.Sc. Comp.<br>Science        | 66       |
| 4.  | Harshal N. Patil                                            | Shivraj College Pimpalgaon Kolte                                         | M.Sc. Comp.<br>Science        | 67       |
| 5.  | Vaishnavi S. Satav                                          | Shivraj College Pimpalgaon Kolte                                         | M.Sc. Comp.<br>Science        | 68       |
| 6.  | Mohini R. Kharche                                           | Shivraj College Pimpalgaon Kolte                                         | M.Sc. Comp.<br>Science        | 69       |
| 7.  | Shubham D. Wale                                             | Shivraj College Pimpalgaon Kolte                                         | M.Sc. Comp.<br>Science        | 70       |
| 8.  | Nitin S. Bhopale                                            | Institude of Industrial& Comp.  Management &Research, Nigdi, Pune        | M.C.A.                        | 71       |
| 9.  | Madhuri S. Attarkar                                         | Sarswati College Malkapur                                                | M.A. Marathi                  | 72       |
| 10. | Vijay R. Dalvi                                              | Jijamata Mahavidyalaya Buldhana                                          | M.A.<br>Economics             | 73       |
| 11. | Ashvini Santosh Mapari                                      | Shri Shivaji Arts Commerce and Science College, Motala Dist. Buldhana    | M.Com                         | 74       |
| 12. | Mukta G. Sawarkar                                           | Shri Shivaji Arts Commerce and Science College, Motala Dist. Buldhana    | M.Com                         | 75       |
| 13. | Prajakta Ananta Patil                                       | Shri Shivaji Arts Commerce and Science<br>College, Motala Dist. Buldhana | M.Com                         | 76       |
| 14. | Vaishnavi Suresh Mapari                                     | Shri Shivaji Arts Commerce and Science<br>College, Motala Dist. Buldhana | M.Com                         | 77       |
| 15. | Vaishnavi Vasant Sapkal                                     | Shri Shivaji Arts Commerce and Science<br>College, Motala Dist. Buldhana | M.Com                         | 78       |
| 16. | Shekh Nadim Shekh<br>Kurshid                                | Nutan Martha College Jalgaon<br>YCMOU study center                       | M.Sc. Zoology                 | 79       |
| 17. | Poonam Rajesh<br>Surywanshi                                 | Rajeev Gandhi College of Management<br>Studies                           | M.B.A.                        | 80       |
| 18. | Vikas Dhyandeo<br>Suradkar                                  | Dept. of History, Dr. B.A.M.U.<br>Aurangabad                             | M.A.<br>Archeology            | 81       |