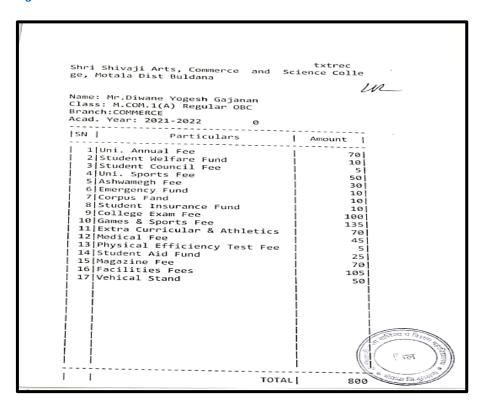

## List of Students Progression to Higher education 2021-22

#### **Index**

|     | Name of the Students<br>Enrolling in to Higher<br>education | Name of institution joined                                               | Name of programme admitted to | Page No. |
|-----|-------------------------------------------------------------|--------------------------------------------------------------------------|-------------------------------|----------|
| 1.  | Vivek Ganesh Ghoti                                          | Dept. of Chemistry, Dr. B.A.M.U.<br>Aurangabad                           | M.Sc.<br>Chemistry            | 64       |
| 2.  | Vaibhav Warhade                                             | Chavan Paramedical College Buldhana                                      | D.E.L.T.                      | 65       |
| 3.  | Priyanka R. Unhale                                          | Shivraj College Pimpalgaon Kolte                                         | M.Sc. Comp.<br>Science        | 66       |
| 4.  | Harshal N. Patil                                            | Shivraj College Pimpalgaon Kolte                                         | M.Sc. Comp.<br>Science        | 67       |
| 5.  | Vaishnavi S. Satav                                          | Shivraj College Pimpalgaon Kolte                                         | M.Sc. Comp.<br>Science        | 68       |
| 6.  | Mohini R. Kharche                                           | Shivraj College Pimpalgaon Kolte                                         | M.Sc. Comp.<br>Science        | 69       |
| 7.  | Shubham D. Wale                                             | Shivraj College Pimpalgaon Kolte                                         | M.Sc. Comp.<br>Science        | 70       |
| 8.  | Nitin S. Bhopale                                            | Institude of Industrial& Comp.  Management &Research, Nigdi, Pune        | M.C.A.                        | 71       |
| 9.  | Madhuri S. Attarkar                                         | Sarswati College Malkapur                                                | M.A. Marathi                  | 72       |
| 10. | Vijay R. Dalvi                                              | Jijamata Mahavidyalaya Buldhana                                          | M.A.<br>Economics             | 73       |
| 11. | Ashvini Santosh Mapari                                      | Shri Shivaji Arts Commerce and Science College, Motala Dist. Buldhana    | M.Com                         | 74       |
| 12. | Mukta G. Sawarkar                                           | Shri Shivaji Arts Commerce and Science College, Motala Dist. Buldhana    | M.Com                         | 75       |
| 13. | Prajakta Ananta Patil                                       | Shri Shivaji Arts Commerce and Science<br>College, Motala Dist. Buldhana | M.Com                         | 76       |
| 14. | Vaishnavi Suresh Mapari                                     | Shri Shivaji Arts Commerce and Science<br>College, Motala Dist. Buldhana | M.Com                         | 77       |
| 15. | Vaishnavi Vasant Sapkal                                     | Shri Shivaji Arts Commerce and Science<br>College, Motala Dist. Buldhana | M.Com                         | 78       |
| 16. | Shekh Nadim Shekh<br>Kurshid                                | Nutan Martha College Jalgaon<br>YCMOU study center                       | M.Sc. Zoology                 | 79       |
| 17. | Poonam Rajesh<br>Surywanshi                                 | Rajeev Gandhi College of Management<br>Studies                           | M.B.A.                        | 80       |
| 18. | Vikas Dhyandeo<br>Suradkar                                  | Dept. of History, Dr. B.A.M.U.<br>Aurangabad                             | M.A.<br>Archeology            | 81       |