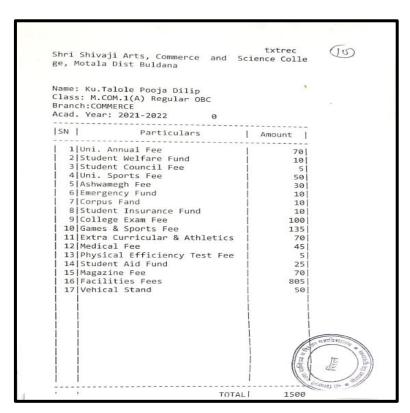

## List of Students Progression to Higher education 2021-22

#### **Index**

|     | Name of the Students<br>Enrolling in to Higher<br>education | Name of institution joined                                               | Name of programme admitted to | Page No. |
|-----|-------------------------------------------------------------|--------------------------------------------------------------------------|-------------------------------|----------|
| 1.  | Vivek Ganesh Ghoti                                          | Dept. of Chemistry, Dr. B.A.M.U.<br>Aurangabad                           | M.Sc.<br>Chemistry            | 64       |
| 2.  | Vaibhav Warhade                                             | Chavan Paramedical College Buldhana                                      | D.E.L.T.                      | 65       |
| 3.  | Priyanka R. Unhale                                          | Shivraj College Pimpalgaon Kolte                                         | M.Sc. Comp.<br>Science        | 66       |
| 4.  | Harshal N. Patil                                            | Shivraj College Pimpalgaon Kolte                                         | M.Sc. Comp.<br>Science        | 67       |
| 5.  | Vaishnavi S. Satav                                          | Shivraj College Pimpalgaon Kolte                                         | M.Sc. Comp.<br>Science        | 68       |
| 6.  | Mohini R. Kharche                                           | Shivraj College Pimpalgaon Kolte                                         | M.Sc. Comp.<br>Science        | 69       |
| 7.  | Shubham D. Wale                                             | Shivraj College Pimpalgaon Kolte                                         | M.Sc. Comp.<br>Science        | 70       |
| 8.  | Nitin S. Bhopale                                            | Institude of Industrial& Comp.  Management &Research, Nigdi, Pune        | M.C.A.                        | 71       |
| 9.  | Madhuri S. Attarkar                                         | Sarswati College Malkapur                                                | M.A. Marathi                  | 72       |
| 10. | Vijay R. Dalvi                                              | Jijamata Mahavidyalaya Buldhana                                          | M.A.<br>Economics             | 73       |
| 11. | Ashvini Santosh Mapari                                      | Shri Shivaji Arts Commerce and Science College, Motala Dist. Buldhana    | M.Com                         | 74       |
| 12. | Mukta G. Sawarkar                                           | Shri Shivaji Arts Commerce and Science College, Motala Dist. Buldhana    | M.Com                         | 75       |
| 13. | Prajakta Ananta Patil                                       | Shri Shivaji Arts Commerce and Science<br>College, Motala Dist. Buldhana | M.Com                         | 76       |
| 14. | Vaishnavi Suresh Mapari                                     | Shri Shivaji Arts Commerce and Science<br>College, Motala Dist. Buldhana | M.Com                         | 77       |
| 15. | Vaishnavi Vasant Sapkal                                     | Shri Shivaji Arts Commerce and Science<br>College, Motala Dist. Buldhana | M.Com                         | 78       |
| 16. | Shekh Nadim Shekh<br>Kurshid                                | Nutan Martha College Jalgaon<br>YCMOU study center                       | M.Sc. Zoology                 | 79       |
| 17. | Poonam Rajesh<br>Surywanshi                                 | Rajeev Gandhi College of Management<br>Studies                           | M.B.A.                        | 80       |
| 18. | Vikas Dhyandeo<br>Suradkar                                  | Dept. of History, Dr. B.A.M.U.<br>Aurangabad                             | M.A.<br>Archeology            | 81       |