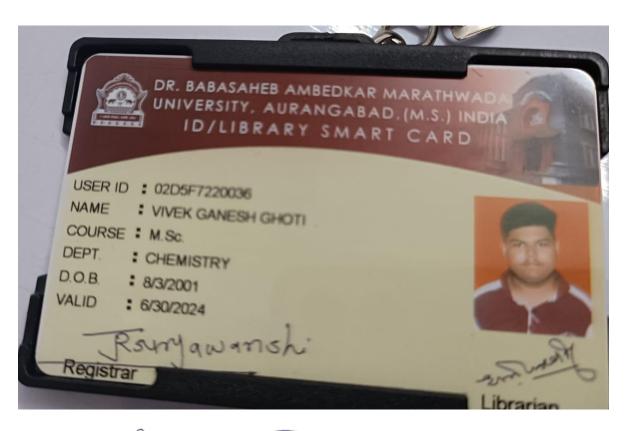

#### **Index**

|     | Name of the Students<br>Enrolling in to Higher<br>education | Name of institution joined                                               | Name of programme admitted to | Page No. |
|-----|-------------------------------------------------------------|--------------------------------------------------------------------------|-------------------------------|----------|
| 1.  | Vivek Ganesh Ghoti                                          | Dept. of Chemistry, Dr. B.A.M.U.<br>Aurangabad                           | M.Sc.<br>Chemistry            | 64       |
| 2.  | Vaibhav Warhade                                             | Chavan Paramedical College Buldhana                                      | D.E.L.T.                      | 65       |
| 3.  | Priyanka R. Unhale                                          | Shivraj College Pimpalgaon Kolte                                         | M.Sc. Comp.<br>Science        | 66       |
| 4.  | Harshal N. Patil                                            | Shivraj College Pimpalgaon Kolte                                         | M.Sc. Comp.<br>Science        | 67       |
| 5.  | Vaishnavi S. Satav                                          | Shivraj College Pimpalgaon Kolte                                         | M.Sc. Comp.<br>Science        | 68       |
| 6.  | Mohini R. Kharche                                           | Shivraj College Pimpalgaon Kolte                                         | M.Sc. Comp.<br>Science        | 69       |
| 7.  | Shubham D. Wale                                             | Shivraj College Pimpalgaon Kolte                                         | M.Sc. Comp.<br>Science        | 70       |
| 8.  | Nitin S. Bhopale                                            | Institude of Industrial& Comp.  Management &Research, Nigdi, Pune        | M.C.A.                        | 71       |
| 9.  | Madhuri S. Attarkar                                         | Sarswati College Malkapur                                                | M.A. Marathi                  | 72       |
| 10. | Vijay R. Dalvi                                              | Jijamata Mahavidyalaya Buldhana                                          | M.A.<br>Economics             | 73       |
| 11. | Ashvini Santosh Mapari                                      | Shri Shivaji Arts Commerce and Science College, Motala Dist. Buldhana    | M.Com                         | 74       |
| 12. | Mukta G. Sawarkar                                           | Shri Shivaji Arts Commerce and Science College, Motala Dist. Buldhana    | M.Com                         | 75       |
| 13. | Prajakta Ananta Patil                                       | Shri Shivaji Arts Commerce and Science<br>College, Motala Dist. Buldhana | M.Com                         | 76       |
| 14. | Vaishnavi Suresh Mapari                                     | Shri Shivaji Arts Commerce and Science<br>College, Motala Dist. Buldhana | M.Com                         | 77       |
| 15. | Vaishnavi Vasant Sapkal                                     | Shri Shivaji Arts Commerce and Science<br>College, Motala Dist. Buldhana | M.Com                         | 78       |
| 16. | Shekh Nadim Shekh<br>Kurshid                                | Nutan Martha College Jalgaon<br>YCMOU study center                       | M.Sc. Zoology                 | 79       |
| 17. | Poonam Rajesh<br>Surywanshi                                 | Rajeev Gandhi College of Management<br>Studies                           | M.B.A.                        | 80       |
| 18. | Vikas Dhyandeo<br>Suradkar                                  | Dept. of History, Dr. B.A.M.U.<br>Aurangabad                             | M.A.<br>Archeology            | 81       |