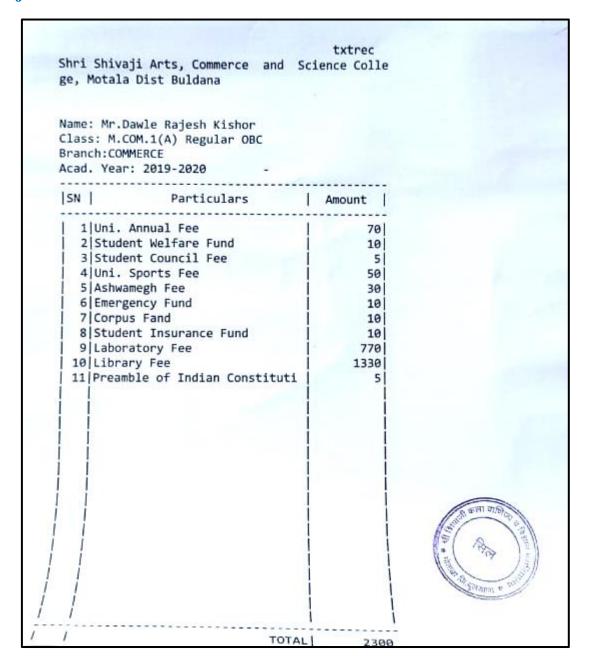

#### **Index**

|     | Name of the Students<br>Enrolling in to Higher<br>education | Name of institution joined                                               | Name of programme admitted to | Page No. |
|-----|-------------------------------------------------------------|--------------------------------------------------------------------------|-------------------------------|----------|
| 1.  | Vivek Ganesh Ghoti                                          | Dept. of Chemistry, Dr. B.A.M.U.<br>Aurangabad                           | M.Sc.<br>Chemistry            | 64       |
| 2.  | Vaibhav Warhade                                             | Chavan Paramedical College Buldhana                                      | D.E.L.T.                      | 65       |
| 3.  | Priyanka R. Unhale                                          | Shivraj College Pimpalgaon Kolte                                         | M.Sc. Comp.<br>Science        | 66       |
| 4.  | Harshal N. Patil                                            | Shivraj College Pimpalgaon Kolte                                         | M.Sc. Comp.<br>Science        | 67       |
| 5.  | Vaishnavi S. Satav                                          | Shivraj College Pimpalgaon Kolte                                         | M.Sc. Comp.<br>Science        | 68       |
| 6.  | Mohini R. Kharche                                           | Shivraj College Pimpalgaon Kolte                                         | M.Sc. Comp.<br>Science        | 69       |
| 7.  | Shubham D. Wale                                             | Shivraj College Pimpalgaon Kolte                                         | M.Sc. Comp.<br>Science        | 70       |
| 8.  | Nitin S. Bhopale                                            | Institude of Industrial& Comp.  Management &Research, Nigdi, Pune        | M.C.A.                        | 71       |
| 9.  | Madhuri S. Attarkar                                         | Sarswati College Malkapur                                                | M.A. Marathi                  | 72       |
| 10. | Vijay R. Dalvi                                              | Jijamata Mahavidyalaya Buldhana                                          | M.A.<br>Economics             | 73       |
| 11. | Ashvini Santosh Mapari                                      | Shri Shivaji Arts Commerce and Science College, Motala Dist. Buldhana    | M.Com                         | 74       |
| 12. | Mukta G. Sawarkar                                           | Shri Shivaji Arts Commerce and Science College, Motala Dist. Buldhana    | M.Com                         | 75       |
| 13. | Prajakta Ananta Patil                                       | Shri Shivaji Arts Commerce and Science<br>College, Motala Dist. Buldhana | M.Com                         | 76       |
| 14. | Vaishnavi Suresh Mapari                                     | Shri Shivaji Arts Commerce and Science<br>College, Motala Dist. Buldhana | M.Com                         | 77       |
| 15. | Vaishnavi Vasant Sapkal                                     | Shri Shivaji Arts Commerce and Science<br>College, Motala Dist. Buldhana | M.Com                         | 78       |
| 16. | Shekh Nadim Shekh<br>Kurshid                                | Nutan Martha College Jalgaon<br>YCMOU study center                       | M.Sc. Zoology                 | 79       |
| 17. | Poonam Rajesh<br>Surywanshi                                 | Rajeev Gandhi College of Management<br>Studies                           | M.B.A.                        | 80       |
| 18. | Vikas Dhyandeo<br>Suradkar                                  | Dept. of History, Dr. B.A.M.U.<br>Aurangabad                             | M.A.<br>Archeology            | 81       |