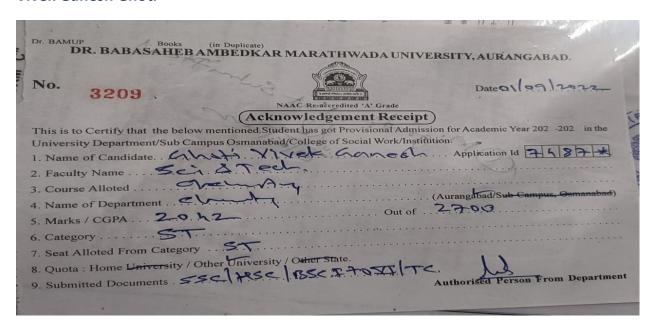

#### **Index**

|     | Name of the Students<br>Enrolling in to Higher<br>education | Name of institution joined                                               | Name of programme admitted to | Page No. |
|-----|-------------------------------------------------------------|--------------------------------------------------------------------------|-------------------------------|----------|
| 1.  | Vivek Ganesh Ghoti                                          | Dept. of Chemistry, Dr. B.A.M.U.<br>Aurangabad                           | M.Sc.<br>Chemistry            | 64       |
| 2.  | Vaibhav Warhade                                             | Chavan Paramedical College Buldhana                                      | D.E.L.T.                      | 65       |
| 3.  | Priyanka R. Unhale                                          | Shivraj College Pimpalgaon Kolte                                         | M.Sc. Comp.<br>Science        | 66       |
| 4.  | Harshal N. Patil                                            | Shivraj College Pimpalgaon Kolte                                         | M.Sc. Comp.<br>Science        | 67       |
| 5.  | Vaishnavi S. Satav                                          | Shivraj College Pimpalgaon Kolte                                         | M.Sc. Comp.<br>Science        | 68       |
| 6.  | Mohini R. Kharche                                           | Shivraj College Pimpalgaon Kolte                                         | M.Sc. Comp.<br>Science        | 69       |
| 7.  | Shubham D. Wale                                             | Shivraj College Pimpalgaon Kolte                                         | M.Sc. Comp.<br>Science        | 70       |
| 8.  | Nitin S. Bhopale                                            | Institude of Industrial& Comp.  Management &Research, Nigdi, Pune        | M.C.A.                        | 71       |
| 9.  | Madhuri S. Attarkar                                         | Sarswati College Malkapur                                                | M.A. Marathi                  | 72       |
| 10. | Vijay R. Dalvi                                              | Jijamata Mahavidyalaya Buldhana                                          | M.A.<br>Economics             | 73       |
| 11. | Ashvini Santosh Mapari                                      | Shri Shivaji Arts Commerce and Science College, Motala Dist. Buldhana    | M.Com                         | 74       |
| 12. | Mukta G. Sawarkar                                           | Shri Shivaji Arts Commerce and Science College, Motala Dist. Buldhana    | M.Com                         | 75       |
| 13. | Prajakta Ananta Patil                                       | Shri Shivaji Arts Commerce and Science<br>College, Motala Dist. Buldhana | M.Com                         | 76       |
| 14. | Vaishnavi Suresh Mapari                                     | Shri Shivaji Arts Commerce and Science<br>College, Motala Dist. Buldhana | M.Com                         | 77       |
| 15. | Vaishnavi Vasant Sapkal                                     | Shri Shivaji Arts Commerce and Science<br>College, Motala Dist. Buldhana | M.Com                         | 78       |
| 16. | Shekh Nadim Shekh<br>Kurshid                                | Nutan Martha College Jalgaon<br>YCMOU study center                       | M.Sc. Zoology                 | 79       |
| 17. | Poonam Rajesh<br>Surywanshi                                 | Rajeev Gandhi College of Management<br>Studies                           | M.B.A.                        | 80       |
| 18. | Vikas Dhyandeo<br>Suradkar                                  | Dept. of History, Dr. B.A.M.U.<br>Aurangabad                             | M.A.<br>Archeology            | 81       |