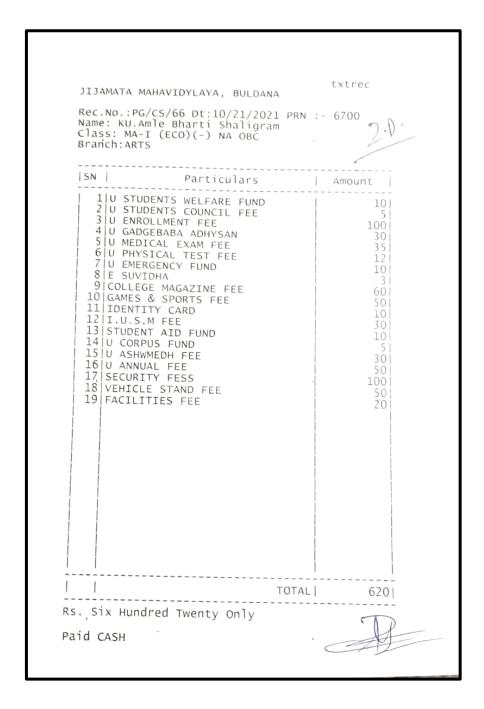

#### 2020-21

| Sr. | Name of the Students                | Name of institution joined                                    | Name of                | Page No. |
|-----|-------------------------------------|---------------------------------------------------------------|------------------------|----------|
| No  | Enrolling in to Higher              |                                                               | programme              |          |
| 1.  | education Vaishali Vishwajeet Tayde | Jijamata Mahavidhyalay Buldana                                | M.A. Marathi           | 82       |
| 1.  | vaisiiaii visiiwajeet rayde         | Jijamata Manavidnyaray Buldana                                | M.A. Maraun            | 02       |
| 2.  | Vaishnavi Sanjay Diwane             | Jijamata Mahavidhyalay Buldana                                | M.A. Marathi           | 83       |
| 3.  | Sonali Dilip Supe                   | Jijamata Mahavidhyalay Buldana                                | M.A.<br>Economics      | 84       |
| 4.  | KanchanTejarao Wagh                 | Jijamata Mahavidhyalay Buldana                                | M.A.<br>Economics      | 85       |
| 5.  | Bharti Saligram Amale               | Jijamata Mahavidhyalay Buldana                                | M.A.<br>Economics      | 86       |
| 6.  | Dhabade Diksha Bhika                | Jijamata Mahavidhyalay Buldana                                | M.A.<br>Economics      | 87       |
| 7.  | Ankita Ajabrao Ingle                | Jijamata Mahavidhyalay Buldana                                | M.A.<br>Economics      | 88       |
| 8.  | Amar Prabhakar Ingle                | Jijamata Mahavidhyalay Buldana                                | M.A.<br>Economics      | 89       |
| 9.  | Akash Yashwant Ingle                | Jijamata Mahavidhyalay Buldana                                | M.A.<br>Economics      | 90       |
| 10. | Priya Gajanan Mankar                | Jijamata Mahavidhyalay Buldana                                | M.A.<br>Economics      | 91       |
| 11. | Pooja Sanjay Gawande                | Rajkunwar College, Dhawda                                     | M.Sc. Comp.<br>Science | 92       |
| 12. | Kalyani Dilip Gawande               | SMT. Godavaribai Ganpatrao Khadse College, Muktainagar.       | M.Sc. Comp.<br>Science | 93       |
| 13. | Pachpande Nikita Rajendra           | G.S. Arts, Arts & Commerce College<br>Khamgaon, Dist. Buldana | M.Sc. Comp.<br>Science | 94       |
| 14. | Komal Raghunath Choubhe             | Raisoni College, Pune                                         | M.Sc. Comp.<br>Science | 95       |
| 15. | Gayatri Anil Kinge                  | G.S. College Khamgaon                                         | M.Sc. Comp.<br>Science | 96       |
| 16. | Pratika Sopan Jaware                | New Laxminarayana International college                       | M.Sc. Comp.<br>Science | 97       |
| 17. | Pratik Prabhakar Kharche            | RajkumarMahavidyaliya, Dhawada                                | M.Sc. Comp.<br>Science | 98       |
| 18. | Mirabai Rambhau Mirge               | Rajkunwar Women's College,<br>Bhokardan                       | M.Sc.<br>Chemistry     | 99       |
| 19. | Sapna Suresh Shelke                 | Rajkunwar Women's College,<br>Bhokardan                       | M.Sc.<br>Chemistry     | 100      |