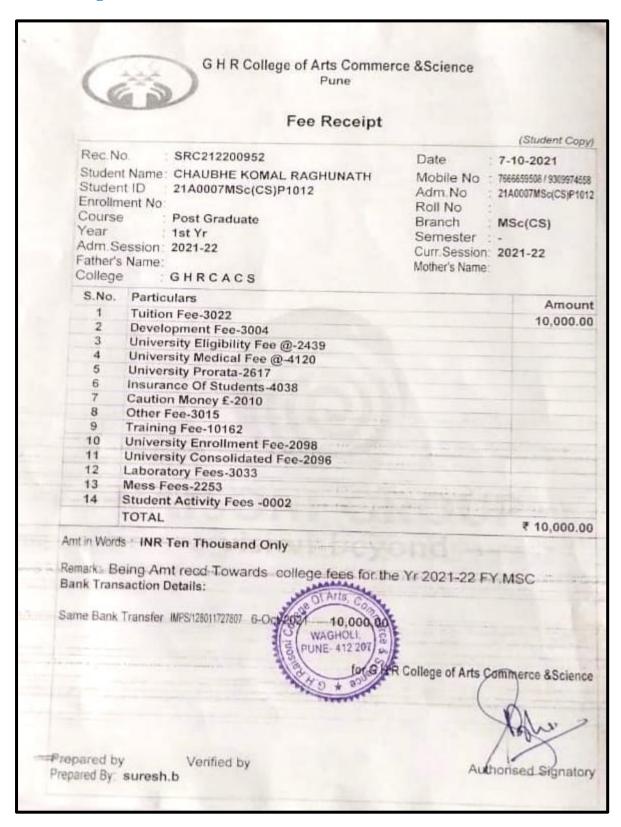

#### 2020-21

| Sr. | Name of the Students                | Name of institution joined                                    | Name of                | Page No. |
|-----|-------------------------------------|---------------------------------------------------------------|------------------------|----------|
| No  | Enrolling in to Higher              |                                                               | programme              |          |
| 1.  | education Vaishali Vishwajeet Tayde | Jijamata Mahavidhyalay Buldana                                | M.A. Marathi           | 82       |
| 1.  | vaisiiaii visiiwajeet rayde         | Jijamata Manavidnyaray Buldana                                | M.A. Maraun            | 02       |
| 2.  | Vaishnavi Sanjay Diwane             | Jijamata Mahavidhyalay Buldana                                | M.A. Marathi           | 83       |
| 3.  | Sonali Dilip Supe                   | Jijamata Mahavidhyalay Buldana                                | M.A.<br>Economics      | 84       |
| 4.  | KanchanTejarao Wagh                 | Jijamata Mahavidhyalay Buldana                                | M.A.<br>Economics      | 85       |
| 5.  | Bharti Saligram Amale               | Jijamata Mahavidhyalay Buldana                                | M.A.<br>Economics      | 86       |
| 6.  | Dhabade Diksha Bhika                | Jijamata Mahavidhyalay Buldana                                | M.A.<br>Economics      | 87       |
| 7.  | Ankita Ajabrao Ingle                | Jijamata Mahavidhyalay Buldana                                | M.A.<br>Economics      | 88       |
| 8.  | Amar Prabhakar Ingle                | Jijamata Mahavidhyalay Buldana                                | M.A.<br>Economics      | 89       |
| 9.  | Akash Yashwant Ingle                | Jijamata Mahavidhyalay Buldana                                | M.A.<br>Economics      | 90       |
| 10. | Priya Gajanan Mankar                | Jijamata Mahavidhyalay Buldana                                | M.A.<br>Economics      | 91       |
| 11. | Pooja Sanjay Gawande                | Rajkunwar College, Dhawda                                     | M.Sc. Comp.<br>Science | 92       |
| 12. | Kalyani Dilip Gawande               | SMT. Godavaribai Ganpatrao Khadse College, Muktainagar.       | M.Sc. Comp.<br>Science | 93       |
| 13. | Pachpande Nikita Rajendra           | G.S. Arts, Arts & Commerce College<br>Khamgaon, Dist. Buldana | M.Sc. Comp.<br>Science | 94       |
| 14. | Komal Raghunath Choubhe             | Raisoni College, Pune                                         | M.Sc. Comp.<br>Science | 95       |
| 15. | Gayatri Anil Kinge                  | G.S. College Khamgaon                                         | M.Sc. Comp.<br>Science | 96       |
| 16. | Pratika Sopan Jaware                | New Laxminarayana International college                       | M.Sc. Comp.<br>Science | 97       |
| 17. | Pratik Prabhakar Kharche            | RajkumarMahavidyaliya, Dhawada                                | M.Sc. Comp.<br>Science | 98       |
| 18. | Mirabai Rambhau Mirge               | Rajkunwar Women's College,<br>Bhokardan                       | M.Sc.<br>Chemistry     | 99       |
| 19. | Sapna Suresh Shelke                 | Rajkunwar Women's College,<br>Bhokardan                       | M.Sc.<br>Chemistry     | 100      |