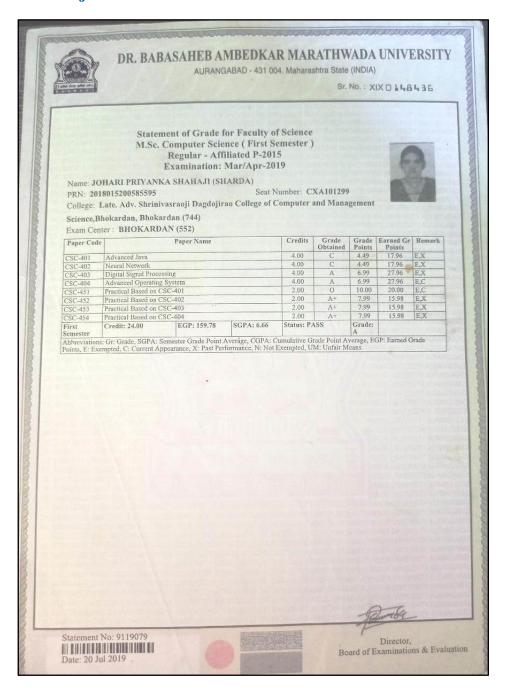

## List of Students Progression to Higher education 2021-22

#### **Index**

|     | Name of the Students<br>Enrolling in to Higher<br>education | Name of institution joined                                               | Name of programme admitted to | Page No. |
|-----|-------------------------------------------------------------|--------------------------------------------------------------------------|-------------------------------|----------|
| 1.  | Vivek Ganesh Ghoti                                          | Dept. of Chemistry, Dr. B.A.M.U.<br>Aurangabad                           | M.Sc.<br>Chemistry            | 64       |
| 2.  | Vaibhav Warhade                                             | Chavan Paramedical College Buldhana                                      | D.E.L.T.                      | 65       |
| 3.  | Priyanka R. Unhale                                          | Shivraj College Pimpalgaon Kolte                                         | M.Sc. Comp.<br>Science        | 66       |
| 4.  | Harshal N. Patil                                            | Shivraj College Pimpalgaon Kolte                                         | M.Sc. Comp.<br>Science        | 67       |
| 5.  | Vaishnavi S. Satav                                          | Shivraj College Pimpalgaon Kolte                                         | M.Sc. Comp.<br>Science        | 68       |
| 6.  | Mohini R. Kharche                                           | Shivraj College Pimpalgaon Kolte                                         | M.Sc. Comp.<br>Science        | 69       |
| 7.  | Shubham D. Wale                                             | Shivraj College Pimpalgaon Kolte                                         | M.Sc. Comp.<br>Science        | 70       |
| 8.  | Nitin S. Bhopale                                            | Institude of Industrial& Comp.  Management &Research, Nigdi, Pune        | M.C.A.                        | 71       |
| 9.  | Madhuri S. Attarkar                                         | Sarswati College Malkapur                                                | M.A. Marathi                  | 72       |
| 10. | Vijay R. Dalvi                                              | Jijamata Mahavidyalaya Buldhana                                          | M.A.<br>Economics             | 73       |
| 11. | Ashvini Santosh Mapari                                      | Shri Shivaji Arts Commerce and Science College, Motala Dist. Buldhana    | M.Com                         | 74       |
| 12. | Mukta G. Sawarkar                                           | Shri Shivaji Arts Commerce and Science College, Motala Dist. Buldhana    | M.Com                         | 75       |
| 13. | Prajakta Ananta Patil                                       | Shri Shivaji Arts Commerce and Science<br>College, Motala Dist. Buldhana | M.Com                         | 76       |
| 14. | Vaishnavi Suresh Mapari                                     | Shri Shivaji Arts Commerce and Science<br>College, Motala Dist. Buldhana | M.Com                         | 77       |
| 15. | Vaishnavi Vasant Sapkal                                     | Shri Shivaji Arts Commerce and Science<br>College, Motala Dist. Buldhana | M.Com                         | 78       |
| 16. | Shekh Nadim Shekh<br>Kurshid                                | Nutan Martha College Jalgaon<br>YCMOU study center                       | M.Sc. Zoology                 | 79       |
| 17. | Poonam Rajesh<br>Surywanshi                                 | Rajeev Gandhi College of Management<br>Studies                           | M.B.A.                        | 80       |
| 18. | Vikas Dhyandeo<br>Suradkar                                  | Dept. of History, Dr. B.A.M.U.<br>Aurangabad                             | M.A.<br>Archeology            | 81       |