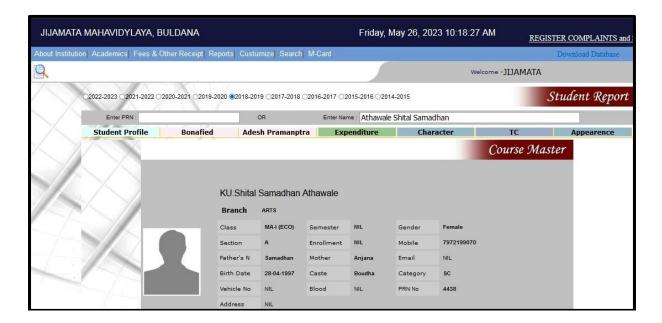

#### **Index**

|     | Name of the Students<br>Enrolling in to Higher<br>education | Name of institution joined                                               | Name of programme admitted to | Page No. |
|-----|-------------------------------------------------------------|--------------------------------------------------------------------------|-------------------------------|----------|
| 1.  | Vivek Ganesh Ghoti                                          | Dept. of Chemistry, Dr. B.A.M.U.<br>Aurangabad                           | M.Sc.<br>Chemistry            | 64       |
| 2.  | Vaibhav Warhade                                             | Chavan Paramedical College Buldhana                                      | D.E.L.T.                      | 65       |
| 3.  | Priyanka R. Unhale                                          | Shivraj College Pimpalgaon Kolte                                         | M.Sc. Comp.<br>Science        | 66       |
| 4.  | Harshal N. Patil                                            | Shivraj College Pimpalgaon Kolte                                         | M.Sc. Comp.<br>Science        | 67       |
| 5.  | Vaishnavi S. Satav                                          | Shivraj College Pimpalgaon Kolte                                         | M.Sc. Comp.<br>Science        | 68       |
| 6.  | Mohini R. Kharche                                           | Shivraj College Pimpalgaon Kolte                                         | M.Sc. Comp.<br>Science        | 69       |
| 7.  | Shubham D. Wale                                             | Shivraj College Pimpalgaon Kolte                                         | M.Sc. Comp.<br>Science        | 70       |
| 8.  | Nitin S. Bhopale                                            | Institude of Industrial& Comp.  Management &Research, Nigdi, Pune        | M.C.A.                        | 71       |
| 9.  | Madhuri S. Attarkar                                         | Sarswati College Malkapur                                                | M.A. Marathi                  | 72       |
| 10. | Vijay R. Dalvi                                              | Jijamata Mahavidyalaya Buldhana                                          | M.A.<br>Economics             | 73       |
| 11. | Ashvini Santosh Mapari                                      | Shri Shivaji Arts Commerce and Science College, Motala Dist. Buldhana    | M.Com                         | 74       |
| 12. | Mukta G. Sawarkar                                           | Shri Shivaji Arts Commerce and Science College, Motala Dist. Buldhana    | M.Com                         | 75       |
| 13. | Prajakta Ananta Patil                                       | Shri Shivaji Arts Commerce and Science<br>College, Motala Dist. Buldhana | M.Com                         | 76       |
| 14. | Vaishnavi Suresh Mapari                                     | Shri Shivaji Arts Commerce and Science<br>College, Motala Dist. Buldhana | M.Com                         | 77       |
| 15. | Vaishnavi Vasant Sapkal                                     | Shri Shivaji Arts Commerce and Science<br>College, Motala Dist. Buldhana | M.Com                         | 78       |
| 16. | Shekh Nadim Shekh<br>Kurshid                                | Nutan Martha College Jalgaon<br>YCMOU study center                       | M.Sc. Zoology                 | 79       |
| 17. | Poonam Rajesh<br>Surywanshi                                 | Rajeev Gandhi College of Management<br>Studies                           | M.B.A.                        | 80       |
| 18. | Vikas Dhyandeo<br>Suradkar                                  | Dept. of History, Dr. B.A.M.U.<br>Aurangabad                             | M.A.<br>Archeology            | 81       |