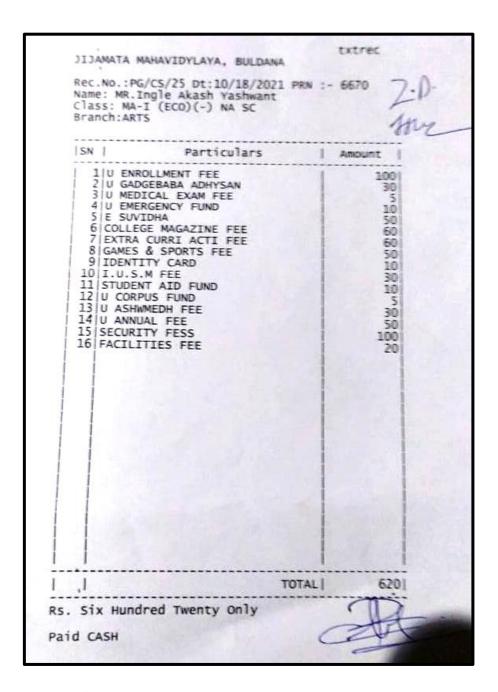

#### 2020-21

| Sr. | Name of the Students                | Name of institution joined                                    | Name of                | Page No. |
|-----|-------------------------------------|---------------------------------------------------------------|------------------------|----------|
| No  | Enrolling in to Higher              |                                                               | programme              |          |
| 1.  | education Vaishali Vishwajeet Tayde | Jijamata Mahavidhyalay Buldana                                | M.A. Marathi           | 82       |
| 1.  | vaisiiaii visiiwajeet rayde         | Jijamata Manavidnyaray Buldana                                | M.A. Maraun            | 02       |
| 2.  | Vaishnavi Sanjay Diwane             | Jijamata Mahavidhyalay Buldana                                | M.A. Marathi           | 83       |
| 3.  | Sonali Dilip Supe                   | Jijamata Mahavidhyalay Buldana                                | M.A.<br>Economics      | 84       |
| 4.  | KanchanTejarao Wagh                 | Jijamata Mahavidhyalay Buldana                                | M.A.<br>Economics      | 85       |
| 5.  | Bharti Saligram Amale               | Jijamata Mahavidhyalay Buldana                                | M.A.<br>Economics      | 86       |
| 6.  | Dhabade Diksha Bhika                | Jijamata Mahavidhyalay Buldana                                | M.A.<br>Economics      | 87       |
| 7.  | Ankita Ajabrao Ingle                | Jijamata Mahavidhyalay Buldana                                | M.A.<br>Economics      | 88       |
| 8.  | Amar Prabhakar Ingle                | Jijamata Mahavidhyalay Buldana                                | M.A.<br>Economics      | 89       |
| 9.  | Akash Yashwant Ingle                | Jijamata Mahavidhyalay Buldana                                | M.A.<br>Economics      | 90       |
| 10. | Priya Gajanan Mankar                | Jijamata Mahavidhyalay Buldana                                | M.A.<br>Economics      | 91       |
| 11. | Pooja Sanjay Gawande                | Rajkunwar College, Dhawda                                     | M.Sc. Comp.<br>Science | 92       |
| 12. | Kalyani Dilip Gawande               | SMT. Godavaribai Ganpatrao Khadse College, Muktainagar.       | M.Sc. Comp.<br>Science | 93       |
| 13. | Pachpande Nikita Rajendra           | G.S. Arts, Arts & Commerce College<br>Khamgaon, Dist. Buldana | M.Sc. Comp.<br>Science | 94       |
| 14. | Komal Raghunath Choubhe             | Raisoni College, Pune                                         | M.Sc. Comp.<br>Science | 95       |
| 15. | Gayatri Anil Kinge                  | G.S. College Khamgaon                                         | M.Sc. Comp.<br>Science | 96       |
| 16. | Pratika Sopan Jaware                | New Laxminarayana International college                       | M.Sc. Comp.<br>Science | 97       |
| 17. | Pratik Prabhakar Kharche            | RajkumarMahavidyaliya, Dhawada                                | M.Sc. Comp.<br>Science | 98       |
| 18. | Mirabai Rambhau Mirge               | Rajkunwar Women's College,<br>Bhokardan                       | M.Sc.<br>Chemistry     | 99       |
| 19. | Sapna Suresh Shelke                 | Rajkunwar Women's College,<br>Bhokardan                       | M.Sc.<br>Chemistry     | 100      |