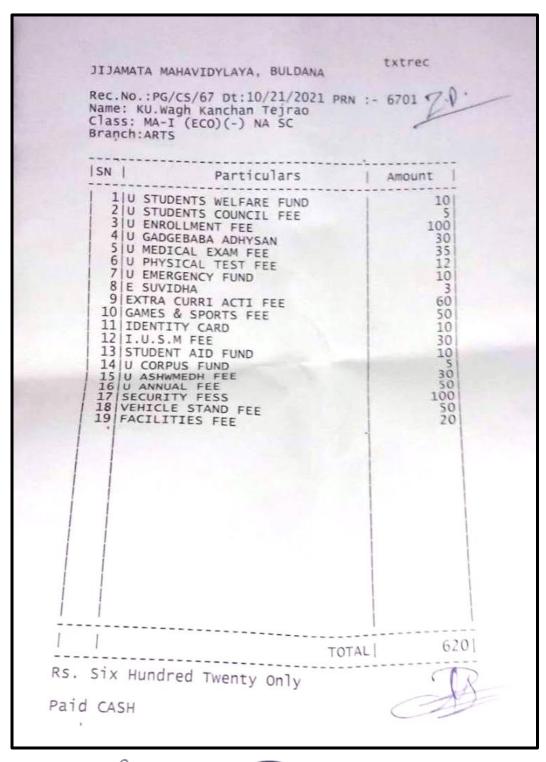

#### 2020-21

| Sr. | Name of the Students                | Name of institution joined                                    | Name of                | Page No. |
|-----|-------------------------------------|---------------------------------------------------------------|------------------------|----------|
| No  | Enrolling in to Higher              |                                                               | programme              |          |
| 1.  | education Vaishali Vishwajeet Tayde | Jijamata Mahavidhyalay Buldana                                | M.A. Marathi           | 82       |
| 1.  | vaisiiaii visiiwajeet rayde         | Jijamata Manavidnyaray Buldana                                | M.A. Maraun            | 02       |
| 2.  | Vaishnavi Sanjay Diwane             | Jijamata Mahavidhyalay Buldana                                | M.A. Marathi           | 83       |
| 3.  | Sonali Dilip Supe                   | Jijamata Mahavidhyalay Buldana                                | M.A.<br>Economics      | 84       |
| 4.  | KanchanTejarao Wagh                 | Jijamata Mahavidhyalay Buldana                                | M.A.<br>Economics      | 85       |
| 5.  | Bharti Saligram Amale               | Jijamata Mahavidhyalay Buldana                                | M.A.<br>Economics      | 86       |
| 6.  | Dhabade Diksha Bhika                | Jijamata Mahavidhyalay Buldana                                | M.A.<br>Economics      | 87       |
| 7.  | Ankita Ajabrao Ingle                | Jijamata Mahavidhyalay Buldana                                | M.A.<br>Economics      | 88       |
| 8.  | Amar Prabhakar Ingle                | Jijamata Mahavidhyalay Buldana                                | M.A.<br>Economics      | 89       |
| 9.  | Akash Yashwant Ingle                | Jijamata Mahavidhyalay Buldana                                | M.A.<br>Economics      | 90       |
| 10. | Priya Gajanan Mankar                | Jijamata Mahavidhyalay Buldana                                | M.A.<br>Economics      | 91       |
| 11. | Pooja Sanjay Gawande                | Rajkunwar College, Dhawda                                     | M.Sc. Comp.<br>Science | 92       |
| 12. | Kalyani Dilip Gawande               | SMT. Godavaribai Ganpatrao Khadse College, Muktainagar.       | M.Sc. Comp.<br>Science | 93       |
| 13. | Pachpande Nikita Rajendra           | G.S. Arts, Arts & Commerce College<br>Khamgaon, Dist. Buldana | M.Sc. Comp.<br>Science | 94       |
| 14. | Komal Raghunath Choubhe             | Raisoni College, Pune                                         | M.Sc. Comp.<br>Science | 95       |
| 15. | Gayatri Anil Kinge                  | G.S. College Khamgaon                                         | M.Sc. Comp.<br>Science | 96       |
| 16. | Pratika Sopan Jaware                | New Laxminarayana International college                       | M.Sc. Comp.<br>Science | 97       |
| 17. | Pratik Prabhakar Kharche            | RajkumarMahavidyaliya, Dhawada                                | M.Sc. Comp.<br>Science | 98       |
| 18. | Mirabai Rambhau Mirge               | Rajkunwar Women's College,<br>Bhokardan                       | M.Sc.<br>Chemistry     | 99       |
| 19. | Sapna Suresh Shelke                 | Rajkunwar Women's College,<br>Bhokardan                       | M.Sc.<br>Chemistry     | 100      |