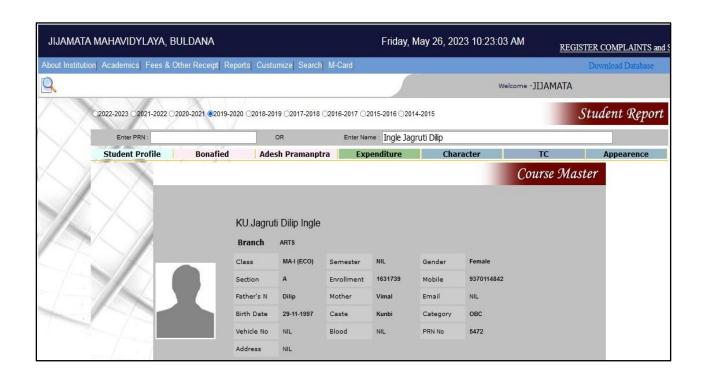

#### 2020-21

| Sr. | Name of the Students                | Name of institution joined                                    | Name of                | Page No. |
|-----|-------------------------------------|---------------------------------------------------------------|------------------------|----------|
| No  | Enrolling in to Higher              |                                                               | programme              |          |
| 1.  | education Vaishali Vishwajeet Tayde | Jijamata Mahavidhyalay Buldana                                | M.A. Marathi           | 82       |
| 1.  | vaisiiaii visiiwajeet rayde         | Jijamata Manavidnyaray Buldana                                | M.A. Maraun            | 02       |
| 2.  | Vaishnavi Sanjay Diwane             | Jijamata Mahavidhyalay Buldana                                | M.A. Marathi           | 83       |
| 3.  | Sonali Dilip Supe                   | Jijamata Mahavidhyalay Buldana                                | M.A.<br>Economics      | 84       |
| 4.  | KanchanTejarao Wagh                 | Jijamata Mahavidhyalay Buldana                                | M.A.<br>Economics      | 85       |
| 5.  | Bharti Saligram Amale               | Jijamata Mahavidhyalay Buldana                                | M.A.<br>Economics      | 86       |
| 6.  | Dhabade Diksha Bhika                | Jijamata Mahavidhyalay Buldana                                | M.A.<br>Economics      | 87       |
| 7.  | Ankita Ajabrao Ingle                | Jijamata Mahavidhyalay Buldana                                | M.A.<br>Economics      | 88       |
| 8.  | Amar Prabhakar Ingle                | Jijamata Mahavidhyalay Buldana                                | M.A.<br>Economics      | 89       |
| 9.  | Akash Yashwant Ingle                | Jijamata Mahavidhyalay Buldana                                | M.A.<br>Economics      | 90       |
| 10. | Priya Gajanan Mankar                | Jijamata Mahavidhyalay Buldana                                | M.A.<br>Economics      | 91       |
| 11. | Pooja Sanjay Gawande                | Rajkunwar College, Dhawda                                     | M.Sc. Comp.<br>Science | 92       |
| 12. | Kalyani Dilip Gawande               | SMT. Godavaribai Ganpatrao Khadse College, Muktainagar.       | M.Sc. Comp.<br>Science | 93       |
| 13. | Pachpande Nikita Rajendra           | G.S. Arts, Arts & Commerce College<br>Khamgaon, Dist. Buldana | M.Sc. Comp.<br>Science | 94       |
| 14. | Komal Raghunath Choubhe             | Raisoni College, Pune                                         | M.Sc. Comp.<br>Science | 95       |
| 15. | Gayatri Anil Kinge                  | G.S. College Khamgaon                                         | M.Sc. Comp.<br>Science | 96       |
| 16. | Pratika Sopan Jaware                | New Laxminarayana International college                       | M.Sc. Comp.<br>Science | 97       |
| 17. | Pratik Prabhakar Kharche            | RajkumarMahavidyaliya, Dhawada                                | M.Sc. Comp.<br>Science | 98       |
| 18. | Mirabai Rambhau Mirge               | Rajkunwar Women's College,<br>Bhokardan                       | M.Sc.<br>Chemistry     | 99       |
| 19. | Sapna Suresh Shelke                 | Rajkunwar Women's College,<br>Bhokardan                       | M.Sc.<br>Chemistry     | 100      |