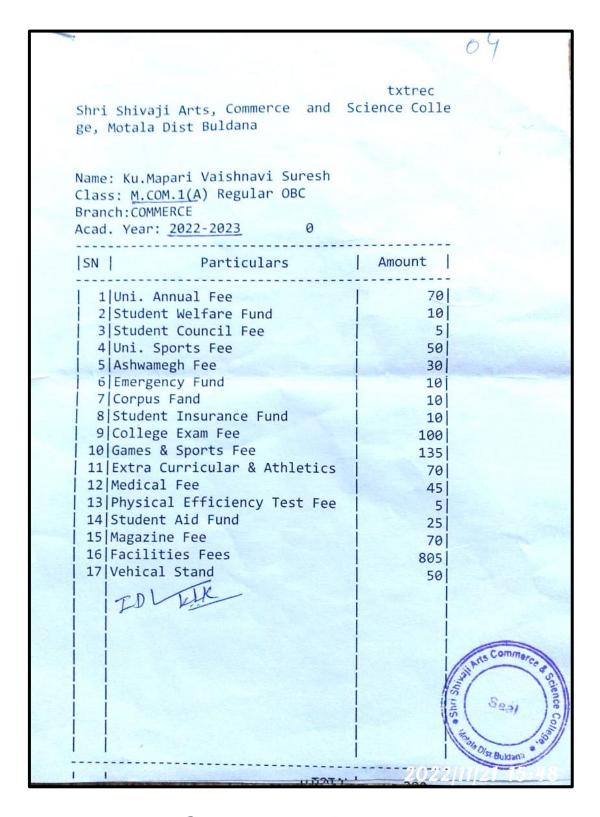

#### **Index**

|     | Name of the Students<br>Enrolling in to Higher<br>education | Name of institution joined                                               | Name of programme admitted to | Page No. |
|-----|-------------------------------------------------------------|--------------------------------------------------------------------------|-------------------------------|----------|
| 1.  | Vivek Ganesh Ghoti                                          | Dept. of Chemistry, Dr. B.A.M.U.<br>Aurangabad                           | M.Sc.<br>Chemistry            | 64       |
| 2.  | Vaibhav Warhade                                             | Chavan Paramedical College Buldhana                                      | D.E.L.T.                      | 65       |
| 3.  | Priyanka R. Unhale                                          | Shivraj College Pimpalgaon Kolte                                         | M.Sc. Comp.<br>Science        | 66       |
| 4.  | Harshal N. Patil                                            | Shivraj College Pimpalgaon Kolte                                         | M.Sc. Comp.<br>Science        | 67       |
| 5.  | Vaishnavi S. Satav                                          | Shivraj College Pimpalgaon Kolte                                         | M.Sc. Comp.<br>Science        | 68       |
| 6.  | Mohini R. Kharche                                           | Shivraj College Pimpalgaon Kolte                                         | M.Sc. Comp.<br>Science        | 69       |
| 7.  | Shubham D. Wale                                             | Shivraj College Pimpalgaon Kolte                                         | M.Sc. Comp.<br>Science        | 70       |
| 8.  | Nitin S. Bhopale                                            | Institude of Industrial& Comp.  Management &Research, Nigdi, Pune        | M.C.A.                        | 71       |
| 9.  | Madhuri S. Attarkar                                         | Sarswati College Malkapur                                                | M.A. Marathi                  | 72       |
| 10. | Vijay R. Dalvi                                              | Jijamata Mahavidyalaya Buldhana                                          | M.A.<br>Economics             | 73       |
| 11. | Ashvini Santosh Mapari                                      | Shri Shivaji Arts Commerce and Science College, Motala Dist. Buldhana    | M.Com                         | 74       |
| 12. | Mukta G. Sawarkar                                           | Shri Shivaji Arts Commerce and Science College, Motala Dist. Buldhana    | M.Com                         | 75       |
| 13. | Prajakta Ananta Patil                                       | Shri Shivaji Arts Commerce and Science<br>College, Motala Dist. Buldhana | M.Com                         | 76       |
| 14. | Vaishnavi Suresh Mapari                                     | Shri Shivaji Arts Commerce and Science<br>College, Motala Dist. Buldhana | M.Com                         | 77       |
| 15. | Vaishnavi Vasant Sapkal                                     | Shri Shivaji Arts Commerce and Science<br>College, Motala Dist. Buldhana | M.Com                         | 78       |
| 16. | Shekh Nadim Shekh<br>Kurshid                                | Nutan Martha College Jalgaon<br>YCMOU study center                       | M.Sc. Zoology                 | 79       |
| 17. | Poonam Rajesh<br>Surywanshi                                 | Rajeev Gandhi College of Management<br>Studies                           | M.B.A.                        | 80       |
| 18. | Vikas Dhyandeo<br>Suradkar                                  | Dept. of History, Dr. B.A.M.U.<br>Aurangabad                             | M.A.<br>Archeology            | 81       |