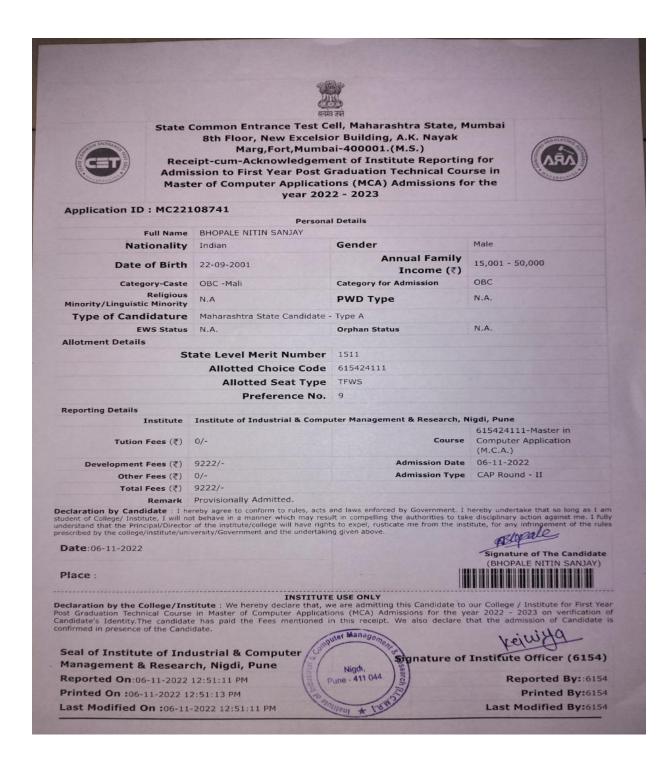

#### **Index**

|     | Name of the Students<br>Enrolling in to Higher<br>education | Name of institution joined                                               | Name of programme admitted to | Page No. |
|-----|-------------------------------------------------------------|--------------------------------------------------------------------------|-------------------------------|----------|
| 1.  | Vivek Ganesh Ghoti                                          | Dept. of Chemistry, Dr. B.A.M.U.<br>Aurangabad                           | M.Sc.<br>Chemistry            | 64       |
| 2.  | Vaibhav Warhade                                             | Chavan Paramedical College Buldhana                                      | D.E.L.T.                      | 65       |
| 3.  | Priyanka R. Unhale                                          | Shivraj College Pimpalgaon Kolte                                         | M.Sc. Comp.<br>Science        | 66       |
| 4.  | Harshal N. Patil                                            | Shivraj College Pimpalgaon Kolte                                         | M.Sc. Comp.<br>Science        | 67       |
| 5.  | Vaishnavi S. Satav                                          | Shivraj College Pimpalgaon Kolte                                         | M.Sc. Comp.<br>Science        | 68       |
| 6.  | Mohini R. Kharche                                           | Shivraj College Pimpalgaon Kolte                                         | M.Sc. Comp.<br>Science        | 69       |
| 7.  | Shubham D. Wale                                             | Shivraj College Pimpalgaon Kolte                                         | M.Sc. Comp.<br>Science        | 70       |
| 8.  | Nitin S. Bhopale                                            | Institude of Industrial& Comp.  Management &Research, Nigdi, Pune        | M.C.A.                        | 71       |
| 9.  | Madhuri S. Attarkar                                         | Sarswati College Malkapur                                                | M.A. Marathi                  | 72       |
| 10. | Vijay R. Dalvi                                              | Jijamata Mahavidyalaya Buldhana                                          | M.A.<br>Economics             | 73       |
| 11. | Ashvini Santosh Mapari                                      | Shri Shivaji Arts Commerce and Science College, Motala Dist. Buldhana    | M.Com                         | 74       |
| 12. | Mukta G. Sawarkar                                           | Shri Shivaji Arts Commerce and Science College, Motala Dist. Buldhana    | M.Com                         | 75       |
| 13. | Prajakta Ananta Patil                                       | Shri Shivaji Arts Commerce and Science<br>College, Motala Dist. Buldhana | M.Com                         | 76       |
| 14. | Vaishnavi Suresh Mapari                                     | Shri Shivaji Arts Commerce and Science<br>College, Motala Dist. Buldhana | M.Com                         | 77       |
| 15. | Vaishnavi Vasant Sapkal                                     | Shri Shivaji Arts Commerce and Science<br>College, Motala Dist. Buldhana | M.Com                         | 78       |
| 16. | Shekh Nadim Shekh<br>Kurshid                                | Nutan Martha College Jalgaon<br>YCMOU study center                       | M.Sc. Zoology                 | 79       |
| 17. | Poonam Rajesh<br>Surywanshi                                 | Rajeev Gandhi College of Management<br>Studies                           | M.B.A.                        | 80       |
| 18. | Vikas Dhyandeo<br>Suradkar                                  | Dept. of History, Dr. B.A.M.U.<br>Aurangabad                             | M.A.<br>Archeology            | 81       |