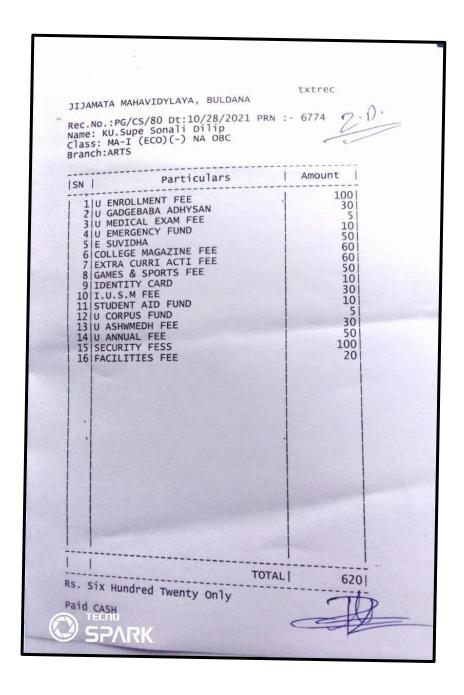

#### 2020-21

| Sr. | Name of the Students                | Name of institution joined                                    | Name of                | Page No. |
|-----|-------------------------------------|---------------------------------------------------------------|------------------------|----------|
| No  | Enrolling in to Higher              |                                                               | programme              |          |
| 1.  | education Vaishali Vishwajeet Tayde | Jijamata Mahavidhyalay Buldana                                | M.A. Marathi           | 82       |
| 1.  | vaisiiaii visiiwajeet rayde         | Jijamata Manavidnyaray Buldana                                | M.A. Maraun            | 02       |
| 2.  | Vaishnavi Sanjay Diwane             | Jijamata Mahavidhyalay Buldana                                | M.A. Marathi           | 83       |
| 3.  | Sonali Dilip Supe                   | Jijamata Mahavidhyalay Buldana                                | M.A.<br>Economics      | 84       |
| 4.  | KanchanTejarao Wagh                 | Jijamata Mahavidhyalay Buldana                                | M.A.<br>Economics      | 85       |
| 5.  | Bharti Saligram Amale               | Jijamata Mahavidhyalay Buldana                                | M.A.<br>Economics      | 86       |
| 6.  | Dhabade Diksha Bhika                | Jijamata Mahavidhyalay Buldana                                | M.A.<br>Economics      | 87       |
| 7.  | Ankita Ajabrao Ingle                | Jijamata Mahavidhyalay Buldana                                | M.A.<br>Economics      | 88       |
| 8.  | Amar Prabhakar Ingle                | Jijamata Mahavidhyalay Buldana                                | M.A.<br>Economics      | 89       |
| 9.  | Akash Yashwant Ingle                | Jijamata Mahavidhyalay Buldana                                | M.A.<br>Economics      | 90       |
| 10. | Priya Gajanan Mankar                | Jijamata Mahavidhyalay Buldana                                | M.A.<br>Economics      | 91       |
| 11. | Pooja Sanjay Gawande                | Rajkunwar College, Dhawda                                     | M.Sc. Comp.<br>Science | 92       |
| 12. | Kalyani Dilip Gawande               | SMT. Godavaribai Ganpatrao Khadse College, Muktainagar.       | M.Sc. Comp.<br>Science | 93       |
| 13. | Pachpande Nikita Rajendra           | G.S. Arts, Arts & Commerce College<br>Khamgaon, Dist. Buldana | M.Sc. Comp.<br>Science | 94       |
| 14. | Komal Raghunath Choubhe             | Raisoni College, Pune                                         | M.Sc. Comp.<br>Science | 95       |
| 15. | Gayatri Anil Kinge                  | G.S. College Khamgaon                                         | M.Sc. Comp.<br>Science | 96       |
| 16. | Pratika Sopan Jaware                | New Laxminarayana International college                       | M.Sc. Comp.<br>Science | 97       |
| 17. | Pratik Prabhakar Kharche            | RajkumarMahavidyaliya, Dhawada                                | M.Sc. Comp.<br>Science | 98       |
| 18. | Mirabai Rambhau Mirge               | Rajkunwar Women's College,<br>Bhokardan                       | M.Sc.<br>Chemistry     | 99       |
| 19. | Sapna Suresh Shelke                 | Rajkunwar Women's College,<br>Bhokardan                       | M.Sc.<br>Chemistry     | 100      |