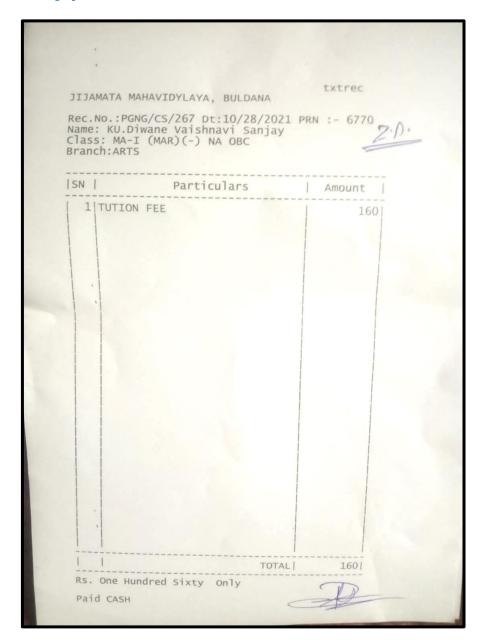

#### 2020-21

| Sr. | Name of the Students                | Name of institution joined                                    | Name of                | Page No. |
|-----|-------------------------------------|---------------------------------------------------------------|------------------------|----------|
| No  | Enrolling in to Higher              |                                                               | programme              |          |
| 1.  | education Vaishali Vishwajeet Tayde | Jijamata Mahavidhyalay Buldana                                | M.A. Marathi           | 82       |
| 1.  | vaisiiaii visiiwajeet rayde         | Jijamata Manavidnyaray Buldana                                | M.A. Maraun            | 02       |
| 2.  | Vaishnavi Sanjay Diwane             | Jijamata Mahavidhyalay Buldana                                | M.A. Marathi           | 83       |
| 3.  | Sonali Dilip Supe                   | Jijamata Mahavidhyalay Buldana                                | M.A.<br>Economics      | 84       |
| 4.  | KanchanTejarao Wagh                 | Jijamata Mahavidhyalay Buldana                                | M.A.<br>Economics      | 85       |
| 5.  | Bharti Saligram Amale               | Jijamata Mahavidhyalay Buldana                                | M.A.<br>Economics      | 86       |
| 6.  | Dhabade Diksha Bhika                | Jijamata Mahavidhyalay Buldana                                | M.A.<br>Economics      | 87       |
| 7.  | Ankita Ajabrao Ingle                | Jijamata Mahavidhyalay Buldana                                | M.A.<br>Economics      | 88       |
| 8.  | Amar Prabhakar Ingle                | Jijamata Mahavidhyalay Buldana                                | M.A.<br>Economics      | 89       |
| 9.  | Akash Yashwant Ingle                | Jijamata Mahavidhyalay Buldana                                | M.A.<br>Economics      | 90       |
| 10. | Priya Gajanan Mankar                | Jijamata Mahavidhyalay Buldana                                | M.A.<br>Economics      | 91       |
| 11. | Pooja Sanjay Gawande                | Rajkunwar College, Dhawda                                     | M.Sc. Comp.<br>Science | 92       |
| 12. | Kalyani Dilip Gawande               | SMT. Godavaribai Ganpatrao Khadse College, Muktainagar.       | M.Sc. Comp.<br>Science | 93       |
| 13. | Pachpande Nikita Rajendra           | G.S. Arts, Arts & Commerce College<br>Khamgaon, Dist. Buldana | M.Sc. Comp.<br>Science | 94       |
| 14. | Komal Raghunath Choubhe             | Raisoni College, Pune                                         | M.Sc. Comp.<br>Science | 95       |
| 15. | Gayatri Anil Kinge                  | G.S. College Khamgaon                                         | M.Sc. Comp.<br>Science | 96       |
| 16. | Pratika Sopan Jaware                | New Laxminarayana International college                       | M.Sc. Comp.<br>Science | 97       |
| 17. | Pratik Prabhakar Kharche            | RajkumarMahavidyaliya, Dhawada                                | M.Sc. Comp.<br>Science | 98       |
| 18. | Mirabai Rambhau Mirge               | Rajkunwar Women's College,<br>Bhokardan                       | M.Sc.<br>Chemistry     | 99       |
| 19. | Sapna Suresh Shelke                 | Rajkunwar Women's College,<br>Bhokardan                       | M.Sc.<br>Chemistry     | 100      |