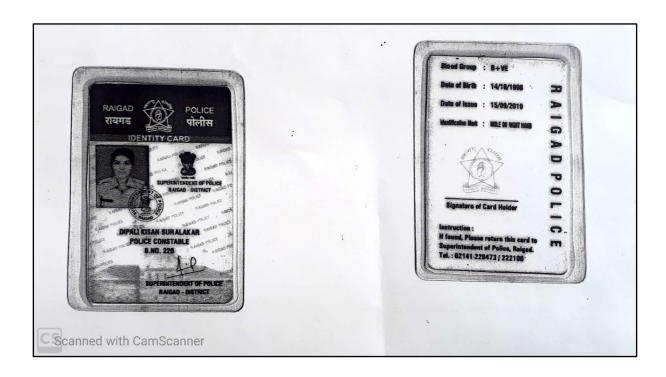

| 24 | Dnyaneshwar Ashok Diwane    | BSF                                                    | Offer letter         | 28 |
|----|-----------------------------|--------------------------------------------------------|----------------------|----|
| 25 | Bhushan Adhao               | CHB Lecturer (Comp. Sci)                               | Certificate          | 29 |
| 26 | Pankaj Chavan               | HDFC Bank                                              | ID                   | 30 |
| 27 | Anurag Belokar              | Accounts & Administration<br>Executive of Techknomatic | ID                   | 31 |
| 28 | Uddhav Dnyaneshwar Morkhade | Parth Textile Processing Industries, Chikhli MIDC      | Assistant<br>Manager | 32 |
|    |                             | 2018-19                                                |                      |    |
| 29 | Akshay S. Shinde            | Aditi Urban Bank                                       | ID                   | 33 |
| 30 | Anand S. Athavle            | Z.P. Teacher                                           | Order                | 34 |
| 31 | Ulhas Kiroche               | Sahayog Multistate Co.<br>Op. Society                  | Order                | 35 |
| 32 | Dipali Kishan Suralkar      | Maharashtra police                                     | ID                   | 36 |
| 33 | Akshay Chahakar             | HDFC Bank                                              | ID                   | 37 |
| 34 | Mr. Rahul Shravan Gavali    | G.B.S. Associates Member JBS Group of Companies        | ID                   | 38 |
| 35 | Ganesh Vitthal Bharsakale   | Trained Security Guard                                 | Salary Slip          | 39 |
| 36 | A.V. Shinde                 | Army                                                   | Leave Letter         | 40 |
| 37 | Panjab Shesherao Thigale    | Aaj Tak Reporter                                       | ID                   | 41 |
|    |                             | 2017-18                                                |                      |    |
| 38 | Dhananjay Kinge             | IECAIR Tools                                           | Order                | 42 |
| 39 | Ganesh C. Sapkal            | BSF                                                    | Order                | 43 |
| 40 | Santosh K. Sarkate          | Z.P. Teacher                                           | Order                | 44 |
| 41 | Durga Madhukar Amle         | Maharashtra police                                     | ID                   | 45 |
| 42 | Viki Bharat Chavan          | Security Guard                                         | ID                   | 46 |
| 43 | Akshay Ramesh Gaikwad       | Common Service centre                                  | ID                   | 47 |
| 44 | Prashant D. Sonune          | Maharashtra police                                     | ID                   | 48 |
| 45 | Jai Sunil Jadhav            | Maharashtra police                                     | ID                   | 49 |
| 46 | Atul A.Wale                 | Maharashtra Security Force                             | ID                   | 50 |