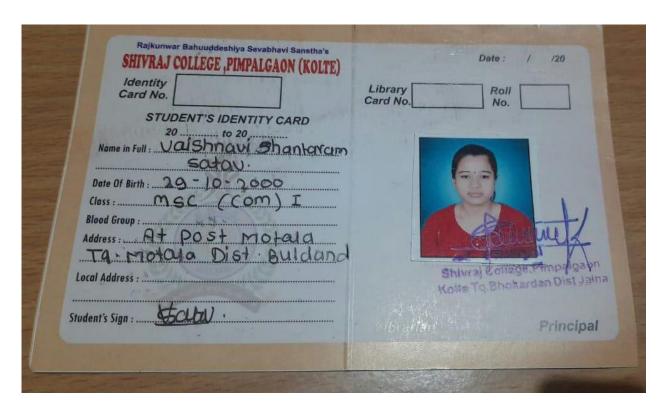

#### **Index**

|     | Name of the Students<br>Enrolling in to Higher<br>education | Name of institution joined                                               | Name of programme admitted to | Page No. |
|-----|-------------------------------------------------------------|--------------------------------------------------------------------------|-------------------------------|----------|
| 1.  | Vivek Ganesh Ghoti                                          | Dept. of Chemistry, Dr. B.A.M.U.<br>Aurangabad                           | M.Sc.<br>Chemistry            | 64       |
| 2.  | Vaibhav Warhade                                             | Chavan Paramedical College Buldhana                                      | D.E.L.T.                      | 65       |
| 3.  | Priyanka R. Unhale                                          | Shivraj College Pimpalgaon Kolte                                         | M.Sc. Comp.<br>Science        | 66       |
| 4.  | Harshal N. Patil                                            | Shivraj College Pimpalgaon Kolte                                         | M.Sc. Comp.<br>Science        | 67       |
| 5.  | Vaishnavi S. Satav                                          | Shivraj College Pimpalgaon Kolte                                         | M.Sc. Comp.<br>Science        | 68       |
| 6.  | Mohini R. Kharche                                           | Shivraj College Pimpalgaon Kolte                                         | M.Sc. Comp.<br>Science        | 69       |
| 7.  | Shubham D. Wale                                             | Shivraj College Pimpalgaon Kolte                                         | M.Sc. Comp.<br>Science        | 70       |
| 8.  | Nitin S. Bhopale                                            | Institude of Industrial& Comp.  Management &Research, Nigdi, Pune        | M.C.A.                        | 71       |
| 9.  | Madhuri S. Attarkar                                         | Sarswati College Malkapur                                                | M.A. Marathi                  | 72       |
| 10. | Vijay R. Dalvi                                              | Jijamata Mahavidyalaya Buldhana                                          | M.A.<br>Economics             | 73       |
| 11. | Ashvini Santosh Mapari                                      | Shri Shivaji Arts Commerce and Science College, Motala Dist. Buldhana    | M.Com                         | 74       |
| 12. | Mukta G. Sawarkar                                           | Shri Shivaji Arts Commerce and Science College, Motala Dist. Buldhana    | M.Com                         | 75       |
| 13. | Prajakta Ananta Patil                                       | Shri Shivaji Arts Commerce and Science<br>College, Motala Dist. Buldhana | M.Com                         | 76       |
| 14. | Vaishnavi Suresh Mapari                                     | Shri Shivaji Arts Commerce and Science<br>College, Motala Dist. Buldhana | M.Com                         | 77       |
| 15. | Vaishnavi Vasant Sapkal                                     | Shri Shivaji Arts Commerce and Science<br>College, Motala Dist. Buldhana | M.Com                         | 78       |
| 16. | Shekh Nadim Shekh<br>Kurshid                                | Nutan Martha College Jalgaon<br>YCMOU study center                       | M.Sc. Zoology                 | 79       |
| 17. | Poonam Rajesh<br>Surywanshi                                 | Rajeev Gandhi College of Management<br>Studies                           | M.B.A.                        | 80       |
| 18. | Vikas Dhyandeo<br>Suradkar                                  | Dept. of History, Dr. B.A.M.U.<br>Aurangabad                             | M.A.<br>Archeology            | 81       |