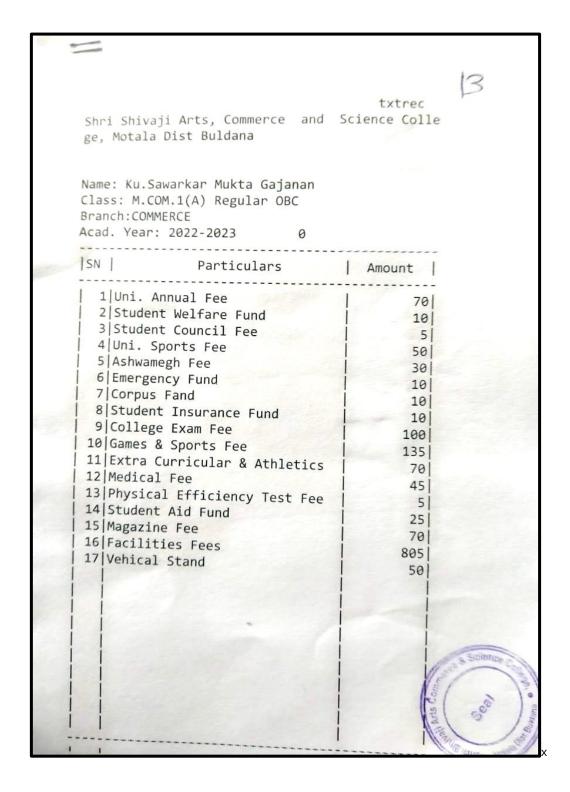

#### **Index**

|     | Name of the Students<br>Enrolling in to Higher<br>education | Name of institution joined                                               | Name of programme admitted to | Page No. |
|-----|-------------------------------------------------------------|--------------------------------------------------------------------------|-------------------------------|----------|
| 1.  | Vivek Ganesh Ghoti                                          | Dept. of Chemistry, Dr. B.A.M.U.<br>Aurangabad                           | M.Sc.<br>Chemistry            | 64       |
| 2.  | Vaibhav Warhade                                             | Chavan Paramedical College Buldhana                                      | D.E.L.T.                      | 65       |
| 3.  | Priyanka R. Unhale                                          | Shivraj College Pimpalgaon Kolte                                         | M.Sc. Comp.<br>Science        | 66       |
| 4.  | Harshal N. Patil                                            | Shivraj College Pimpalgaon Kolte                                         | M.Sc. Comp.<br>Science        | 67       |
| 5.  | Vaishnavi S. Satav                                          | Shivraj College Pimpalgaon Kolte                                         | M.Sc. Comp.<br>Science        | 68       |
| 6.  | Mohini R. Kharche                                           | Shivraj College Pimpalgaon Kolte                                         | M.Sc. Comp.<br>Science        | 69       |
| 7.  | Shubham D. Wale                                             | Shivraj College Pimpalgaon Kolte                                         | M.Sc. Comp.<br>Science        | 70       |
| 8.  | Nitin S. Bhopale                                            | Institude of Industrial& Comp.  Management &Research, Nigdi, Pune        | M.C.A.                        | 71       |
| 9.  | Madhuri S. Attarkar                                         | Sarswati College Malkapur                                                | M.A. Marathi                  | 72       |
| 10. | Vijay R. Dalvi                                              | Jijamata Mahavidyalaya Buldhana                                          | M.A.<br>Economics             | 73       |
| 11. | Ashvini Santosh Mapari                                      | Shri Shivaji Arts Commerce and Science College, Motala Dist. Buldhana    | M.Com                         | 74       |
| 12. | Mukta G. Sawarkar                                           | Shri Shivaji Arts Commerce and Science College, Motala Dist. Buldhana    | M.Com                         | 75       |
| 13. | Prajakta Ananta Patil                                       | Shri Shivaji Arts Commerce and Science<br>College, Motala Dist. Buldhana | M.Com                         | 76       |
| 14. | Vaishnavi Suresh Mapari                                     | Shri Shivaji Arts Commerce and Science<br>College, Motala Dist. Buldhana | M.Com                         | 77       |
| 15. | Vaishnavi Vasant Sapkal                                     | Shri Shivaji Arts Commerce and Science<br>College, Motala Dist. Buldhana | M.Com                         | 78       |
| 16. | Shekh Nadim Shekh<br>Kurshid                                | Nutan Martha College Jalgaon<br>YCMOU study center                       | M.Sc. Zoology                 | 79       |
| 17. | Poonam Rajesh<br>Surywanshi                                 | Rajeev Gandhi College of Management<br>Studies                           | M.B.A.                        | 80       |
| 18. | Vikas Dhyandeo<br>Suradkar                                  | Dept. of History, Dr. B.A.M.U.<br>Aurangabad                             | M.A.<br>Archeology            | 81       |