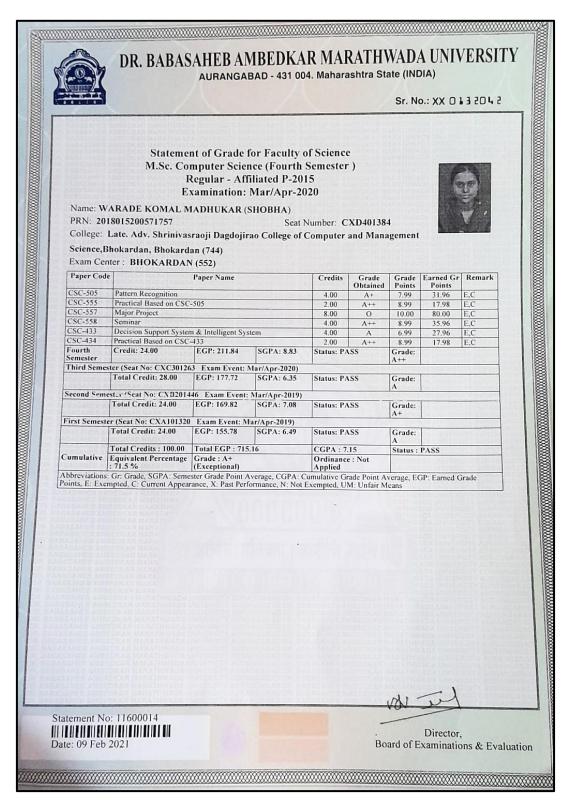

#### 2020-21

| Sr. | Name of the Students                | Name of institution joined                                    | Name of                | Page No. |
|-----|-------------------------------------|---------------------------------------------------------------|------------------------|----------|
| No  | Enrolling in to Higher              |                                                               | programme              |          |
| 1.  | education Vaishali Vishwajeet Tayde | Jijamata Mahavidhyalay Buldana                                | M.A. Marathi           | 82       |
| 1.  | vaisiiaii visiiwajeet rayde         | Jijamata Manavidnyaray Buldana                                | M.A. Maraun            | 02       |
| 2.  | Vaishnavi Sanjay Diwane             | Jijamata Mahavidhyalay Buldana                                | M.A. Marathi           | 83       |
| 3.  | Sonali Dilip Supe                   | Jijamata Mahavidhyalay Buldana                                | M.A.<br>Economics      | 84       |
| 4.  | KanchanTejarao Wagh                 | Jijamata Mahavidhyalay Buldana                                | M.A.<br>Economics      | 85       |
| 5.  | Bharti Saligram Amale               | Jijamata Mahavidhyalay Buldana                                | M.A.<br>Economics      | 86       |
| 6.  | Dhabade Diksha Bhika                | Jijamata Mahavidhyalay Buldana                                | M.A.<br>Economics      | 87       |
| 7.  | Ankita Ajabrao Ingle                | Jijamata Mahavidhyalay Buldana                                | M.A.<br>Economics      | 88       |
| 8.  | Amar Prabhakar Ingle                | Jijamata Mahavidhyalay Buldana                                | M.A.<br>Economics      | 89       |
| 9.  | Akash Yashwant Ingle                | Jijamata Mahavidhyalay Buldana                                | M.A.<br>Economics      | 90       |
| 10. | Priya Gajanan Mankar                | Jijamata Mahavidhyalay Buldana                                | M.A.<br>Economics      | 91       |
| 11. | Pooja Sanjay Gawande                | Rajkunwar College, Dhawda                                     | M.Sc. Comp.<br>Science | 92       |
| 12. | Kalyani Dilip Gawande               | SMT. Godavaribai Ganpatrao Khadse College, Muktainagar.       | M.Sc. Comp.<br>Science | 93       |
| 13. | Pachpande Nikita Rajendra           | G.S. Arts, Arts & Commerce College<br>Khamgaon, Dist. Buldana | M.Sc. Comp.<br>Science | 94       |
| 14. | Komal Raghunath Choubhe             | Raisoni College, Pune                                         | M.Sc. Comp.<br>Science | 95       |
| 15. | Gayatri Anil Kinge                  | G.S. College Khamgaon                                         | M.Sc. Comp.<br>Science | 96       |
| 16. | Pratika Sopan Jaware                | New Laxminarayana International college                       | M.Sc. Comp.<br>Science | 97       |
| 17. | Pratik Prabhakar Kharche            | RajkumarMahavidyaliya, Dhawada                                | M.Sc. Comp.<br>Science | 98       |
| 18. | Mirabai Rambhau Mirge               | Rajkunwar Women's College,<br>Bhokardan                       | M.Sc.<br>Chemistry     | 99       |
| 19. | Sapna Suresh Shelke                 | Rajkunwar Women's College,<br>Bhokardan                       | M.Sc.<br>Chemistry     | 100      |