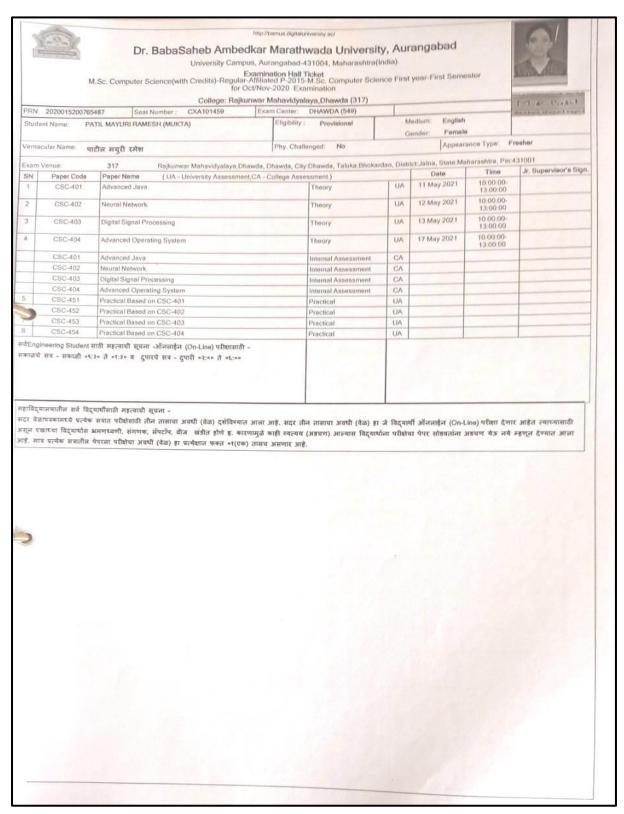

#### 2020-21

| Sr. | Name of the Students                | Name of institution joined                                    | Name of                | Page No. |
|-----|-------------------------------------|---------------------------------------------------------------|------------------------|----------|
| No  | Enrolling in to Higher              |                                                               | programme              |          |
| 1.  | education Vaishali Vishwajeet Tayde | Jijamata Mahavidhyalay Buldana                                | M.A. Marathi           | 82       |
| 1.  | vaisiiaii visiiwajeet rayde         | Jijamata Manavidnyaray Buldana                                | M.A. Maraun            | 02       |
| 2.  | Vaishnavi Sanjay Diwane             | Jijamata Mahavidhyalay Buldana                                | M.A. Marathi           | 83       |
| 3.  | Sonali Dilip Supe                   | Jijamata Mahavidhyalay Buldana                                | M.A.<br>Economics      | 84       |
| 4.  | KanchanTejarao Wagh                 | Jijamata Mahavidhyalay Buldana                                | M.A.<br>Economics      | 85       |
| 5.  | Bharti Saligram Amale               | Jijamata Mahavidhyalay Buldana                                | M.A.<br>Economics      | 86       |
| 6.  | Dhabade Diksha Bhika                | Jijamata Mahavidhyalay Buldana                                | M.A.<br>Economics      | 87       |
| 7.  | Ankita Ajabrao Ingle                | Jijamata Mahavidhyalay Buldana                                | M.A.<br>Economics      | 88       |
| 8.  | Amar Prabhakar Ingle                | Jijamata Mahavidhyalay Buldana                                | M.A.<br>Economics      | 89       |
| 9.  | Akash Yashwant Ingle                | Jijamata Mahavidhyalay Buldana                                | M.A.<br>Economics      | 90       |
| 10. | Priya Gajanan Mankar                | Jijamata Mahavidhyalay Buldana                                | M.A.<br>Economics      | 91       |
| 11. | Pooja Sanjay Gawande                | Rajkunwar College, Dhawda                                     | M.Sc. Comp.<br>Science | 92       |
| 12. | Kalyani Dilip Gawande               | SMT. Godavaribai Ganpatrao Khadse College, Muktainagar.       | M.Sc. Comp.<br>Science | 93       |
| 13. | Pachpande Nikita Rajendra           | G.S. Arts, Arts & Commerce College<br>Khamgaon, Dist. Buldana | M.Sc. Comp.<br>Science | 94       |
| 14. | Komal Raghunath Choubhe             | Raisoni College, Pune                                         | M.Sc. Comp.<br>Science | 95       |
| 15. | Gayatri Anil Kinge                  | G.S. College Khamgaon                                         | M.Sc. Comp.<br>Science | 96       |
| 16. | Pratika Sopan Jaware                | New Laxminarayana International college                       | M.Sc. Comp.<br>Science | 97       |
| 17. | Pratik Prabhakar Kharche            | RajkumarMahavidyaliya, Dhawada                                | M.Sc. Comp.<br>Science | 98       |
| 18. | Mirabai Rambhau Mirge               | Rajkunwar Women's College,<br>Bhokardan                       | M.Sc.<br>Chemistry     | 99       |
| 19. | Sapna Suresh Shelke                 | Rajkunwar Women's College,<br>Bhokardan                       | M.Sc.<br>Chemistry     | 100      |