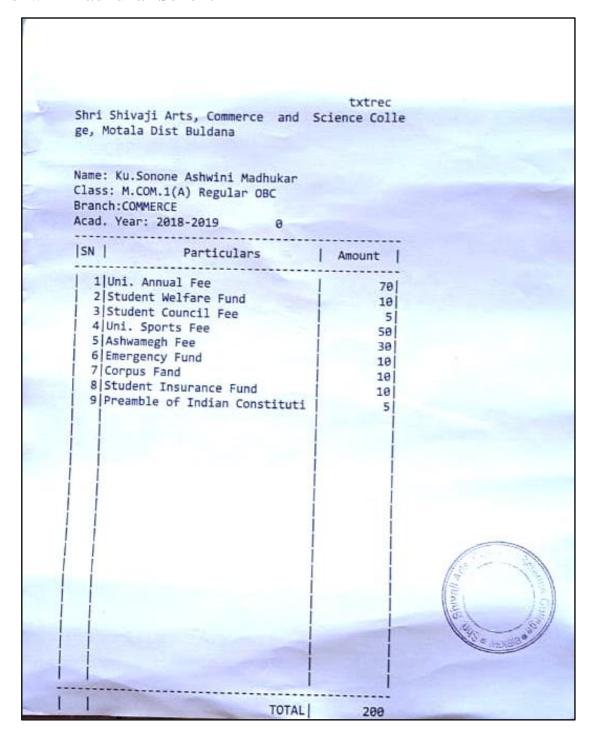

#### **Index**

|     | Name of the Students<br>Enrolling in to Higher<br>education | Name of institution joined                                               | Name of programme admitted to | Page No. |
|-----|-------------------------------------------------------------|--------------------------------------------------------------------------|-------------------------------|----------|
| 1.  | Vivek Ganesh Ghoti                                          | Dept. of Chemistry, Dr. B.A.M.U.<br>Aurangabad                           | M.Sc.<br>Chemistry            | 64       |
| 2.  | Vaibhav Warhade                                             | Chavan Paramedical College Buldhana                                      | D.E.L.T.                      | 65       |
| 3.  | Priyanka R. Unhale                                          | Shivraj College Pimpalgaon Kolte                                         | M.Sc. Comp.<br>Science        | 66       |
| 4.  | Harshal N. Patil                                            | Shivraj College Pimpalgaon Kolte                                         | M.Sc. Comp.<br>Science        | 67       |
| 5.  | Vaishnavi S. Satav                                          | Shivraj College Pimpalgaon Kolte                                         | M.Sc. Comp.<br>Science        | 68       |
| 6.  | Mohini R. Kharche                                           | Shivraj College Pimpalgaon Kolte                                         | M.Sc. Comp.<br>Science        | 69       |
| 7.  | Shubham D. Wale                                             | Shivraj College Pimpalgaon Kolte                                         | M.Sc. Comp.<br>Science        | 70       |
| 8.  | Nitin S. Bhopale                                            | Institude of Industrial& Comp.  Management &Research, Nigdi, Pune        | M.C.A.                        | 71       |
| 9.  | Madhuri S. Attarkar                                         | Sarswati College Malkapur                                                | M.A. Marathi                  | 72       |
| 10. | Vijay R. Dalvi                                              | Jijamata Mahavidyalaya Buldhana                                          | M.A.<br>Economics             | 73       |
| 11. | Ashvini Santosh Mapari                                      | Shri Shivaji Arts Commerce and Science College, Motala Dist. Buldhana    | M.Com                         | 74       |
| 12. | Mukta G. Sawarkar                                           | Shri Shivaji Arts Commerce and Science College, Motala Dist. Buldhana    | M.Com                         | 75       |
| 13. | Prajakta Ananta Patil                                       | Shri Shivaji Arts Commerce and Science<br>College, Motala Dist. Buldhana | M.Com                         | 76       |
| 14. | Vaishnavi Suresh Mapari                                     | Shri Shivaji Arts Commerce and Science<br>College, Motala Dist. Buldhana | M.Com                         | 77       |
| 15. | Vaishnavi Vasant Sapkal                                     | Shri Shivaji Arts Commerce and Science<br>College, Motala Dist. Buldhana | M.Com                         | 78       |
| 16. | Shekh Nadim Shekh<br>Kurshid                                | Nutan Martha College Jalgaon<br>YCMOU study center                       | M.Sc. Zoology                 | 79       |
| 17. | Poonam Rajesh<br>Surywanshi                                 | Rajeev Gandhi College of Management<br>Studies                           | M.B.A.                        | 80       |
| 18. | Vikas Dhyandeo<br>Suradkar                                  | Dept. of History, Dr. B.A.M.U.<br>Aurangabad                             | M.A.<br>Archeology            | 81       |