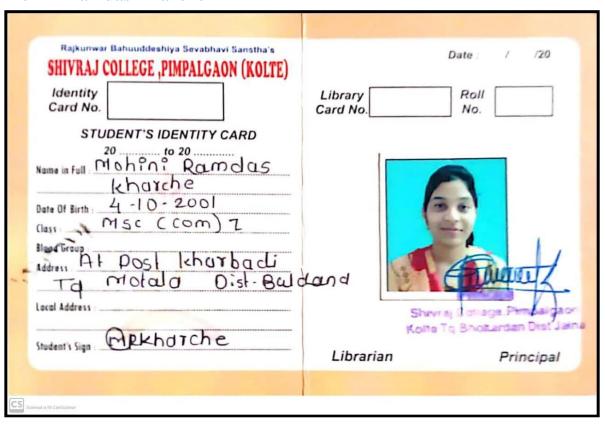

#### **Index**

|     | Name of the Students<br>Enrolling in to Higher<br>education | Name of institution joined                                               | Name of programme admitted to | Page No. |
|-----|-------------------------------------------------------------|--------------------------------------------------------------------------|-------------------------------|----------|
| 1.  | Vivek Ganesh Ghoti                                          | Dept. of Chemistry, Dr. B.A.M.U.<br>Aurangabad                           | M.Sc.<br>Chemistry            | 64       |
| 2.  | Vaibhav Warhade                                             | Chavan Paramedical College Buldhana                                      | D.E.L.T.                      | 65       |
| 3.  | Priyanka R. Unhale                                          | Shivraj College Pimpalgaon Kolte                                         | M.Sc. Comp.<br>Science        | 66       |
| 4.  | Harshal N. Patil                                            | Shivraj College Pimpalgaon Kolte                                         | M.Sc. Comp.<br>Science        | 67       |
| 5.  | Vaishnavi S. Satav                                          | Shivraj College Pimpalgaon Kolte                                         | M.Sc. Comp.<br>Science        | 68       |
| 6.  | Mohini R. Kharche                                           | Shivraj College Pimpalgaon Kolte                                         | M.Sc. Comp.<br>Science        | 69       |
| 7.  | Shubham D. Wale                                             | Shivraj College Pimpalgaon Kolte                                         | M.Sc. Comp.<br>Science        | 70       |
| 8.  | Nitin S. Bhopale                                            | Institude of Industrial& Comp.  Management &Research, Nigdi, Pune        | M.C.A.                        | 71       |
| 9.  | Madhuri S. Attarkar                                         | Sarswati College Malkapur                                                | M.A. Marathi                  | 72       |
| 10. | Vijay R. Dalvi                                              | Jijamata Mahavidyalaya Buldhana                                          | M.A.<br>Economics             | 73       |
| 11. | Ashvini Santosh Mapari                                      | Shri Shivaji Arts Commerce and Science College, Motala Dist. Buldhana    | M.Com                         | 74       |
| 12. | Mukta G. Sawarkar                                           | Shri Shivaji Arts Commerce and Science College, Motala Dist. Buldhana    | M.Com                         | 75       |
| 13. | Prajakta Ananta Patil                                       | Shri Shivaji Arts Commerce and Science<br>College, Motala Dist. Buldhana | M.Com                         | 76       |
| 14. | Vaishnavi Suresh Mapari                                     | Shri Shivaji Arts Commerce and Science<br>College, Motala Dist. Buldhana | M.Com                         | 77       |
| 15. | Vaishnavi Vasant Sapkal                                     | Shri Shivaji Arts Commerce and Science<br>College, Motala Dist. Buldhana | M.Com                         | 78       |
| 16. | Shekh Nadim Shekh<br>Kurshid                                | Nutan Martha College Jalgaon<br>YCMOU study center                       | M.Sc. Zoology                 | 79       |
| 17. | Poonam Rajesh<br>Surywanshi                                 | Rajeev Gandhi College of Management<br>Studies                           | M.B.A.                        | 80       |
| 18. | Vikas Dhyandeo<br>Suradkar                                  | Dept. of History, Dr. B.A.M.U.<br>Aurangabad                             | M.A.<br>Archeology            | 81       |