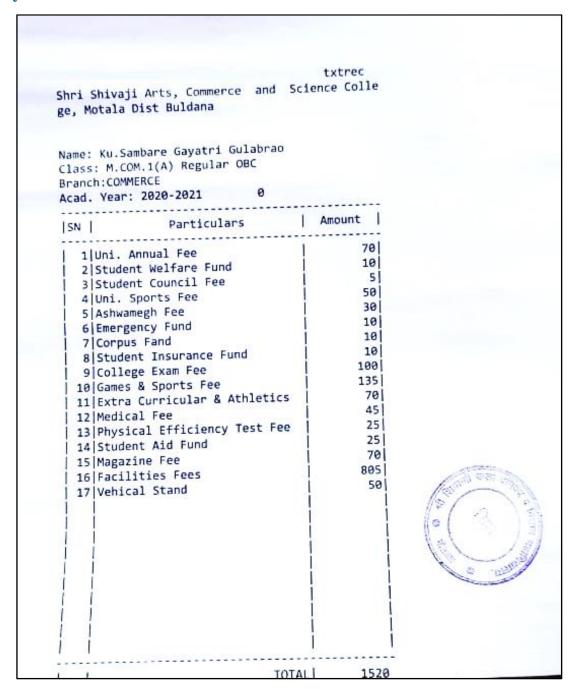

#### **Index**

|     | Name of the Students<br>Enrolling in to Higher<br>education | Name of institution joined                                               | Name of programme admitted to | Page No. |
|-----|-------------------------------------------------------------|--------------------------------------------------------------------------|-------------------------------|----------|
| 1.  | Vivek Ganesh Ghoti                                          | Dept. of Chemistry, Dr. B.A.M.U.<br>Aurangabad                           | M.Sc.<br>Chemistry            | 64       |
| 2.  | Vaibhav Warhade                                             | Chavan Paramedical College Buldhana                                      | D.E.L.T.                      | 65       |
| 3.  | Priyanka R. Unhale                                          | Shivraj College Pimpalgaon Kolte                                         | M.Sc. Comp.<br>Science        | 66       |
| 4.  | Harshal N. Patil                                            | Shivraj College Pimpalgaon Kolte                                         | M.Sc. Comp.<br>Science        | 67       |
| 5.  | Vaishnavi S. Satav                                          | Shivraj College Pimpalgaon Kolte                                         | M.Sc. Comp.<br>Science        | 68       |
| 6.  | Mohini R. Kharche                                           | Shivraj College Pimpalgaon Kolte                                         | M.Sc. Comp.<br>Science        | 69       |
| 7.  | Shubham D. Wale                                             | Shivraj College Pimpalgaon Kolte                                         | M.Sc. Comp.<br>Science        | 70       |
| 8.  | Nitin S. Bhopale                                            | Institude of Industrial& Comp.  Management &Research, Nigdi, Pune        | M.C.A.                        | 71       |
| 9.  | Madhuri S. Attarkar                                         | Sarswati College Malkapur                                                | M.A. Marathi                  | 72       |
| 10. | Vijay R. Dalvi                                              | Jijamata Mahavidyalaya Buldhana                                          | M.A.<br>Economics             | 73       |
| 11. | Ashvini Santosh Mapari                                      | Shri Shivaji Arts Commerce and Science College, Motala Dist. Buldhana    | M.Com                         | 74       |
| 12. | Mukta G. Sawarkar                                           | Shri Shivaji Arts Commerce and Science College, Motala Dist. Buldhana    | M.Com                         | 75       |
| 13. | Prajakta Ananta Patil                                       | Shri Shivaji Arts Commerce and Science<br>College, Motala Dist. Buldhana | M.Com                         | 76       |
| 14. | Vaishnavi Suresh Mapari                                     | Shri Shivaji Arts Commerce and Science<br>College, Motala Dist. Buldhana | M.Com                         | 77       |
| 15. | Vaishnavi Vasant Sapkal                                     | Shri Shivaji Arts Commerce and Science<br>College, Motala Dist. Buldhana | M.Com                         | 78       |
| 16. | Shekh Nadim Shekh<br>Kurshid                                | Nutan Martha College Jalgaon<br>YCMOU study center                       | M.Sc. Zoology                 | 79       |
| 17. | Poonam Rajesh<br>Surywanshi                                 | Rajeev Gandhi College of Management<br>Studies                           | M.B.A.                        | 80       |
| 18. | Vikas Dhyandeo<br>Suradkar                                  | Dept. of History, Dr. B.A.M.U.<br>Aurangabad                             | M.A.<br>Archeology            | 81       |