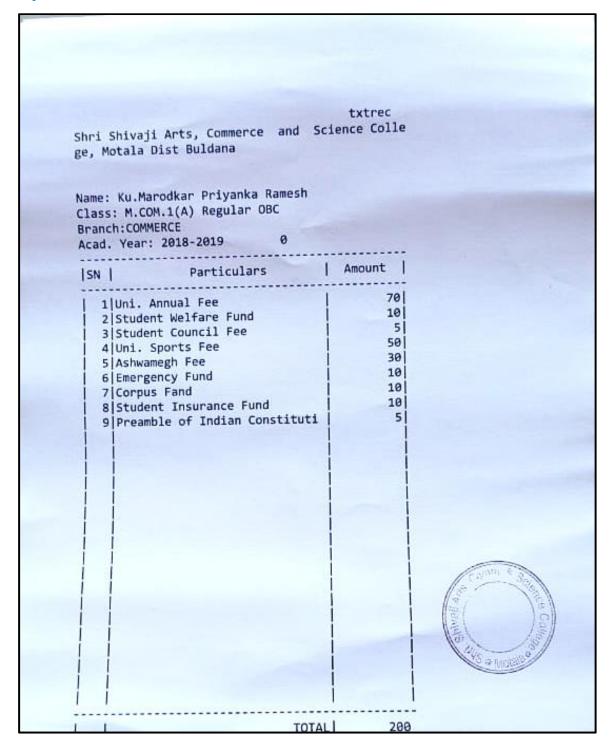

#### **Index**

|     | Name of the Students<br>Enrolling in to Higher<br>education | Name of institution joined                                               | Name of programme admitted to | Page No. |
|-----|-------------------------------------------------------------|--------------------------------------------------------------------------|-------------------------------|----------|
| 1.  | Vivek Ganesh Ghoti                                          | Dept. of Chemistry, Dr. B.A.M.U.<br>Aurangabad                           | M.Sc.<br>Chemistry            | 64       |
| 2.  | Vaibhav Warhade                                             | Chavan Paramedical College Buldhana                                      | D.E.L.T.                      | 65       |
| 3.  | Priyanka R. Unhale                                          | Shivraj College Pimpalgaon Kolte                                         | M.Sc. Comp.<br>Science        | 66       |
| 4.  | Harshal N. Patil                                            | Shivraj College Pimpalgaon Kolte                                         | M.Sc. Comp.<br>Science        | 67       |
| 5.  | Vaishnavi S. Satav                                          | Shivraj College Pimpalgaon Kolte                                         | M.Sc. Comp.<br>Science        | 68       |
| 6.  | Mohini R. Kharche                                           | Shivraj College Pimpalgaon Kolte                                         | M.Sc. Comp.<br>Science        | 69       |
| 7.  | Shubham D. Wale                                             | Shivraj College Pimpalgaon Kolte                                         | M.Sc. Comp.<br>Science        | 70       |
| 8.  | Nitin S. Bhopale                                            | Institude of Industrial& Comp.  Management &Research, Nigdi, Pune        | M.C.A.                        | 71       |
| 9.  | Madhuri S. Attarkar                                         | Sarswati College Malkapur                                                | M.A. Marathi                  | 72       |
| 10. | Vijay R. Dalvi                                              | Jijamata Mahavidyalaya Buldhana                                          | M.A.<br>Economics             | 73       |
| 11. | Ashvini Santosh Mapari                                      | Shri Shivaji Arts Commerce and Science College, Motala Dist. Buldhana    | M.Com                         | 74       |
| 12. | Mukta G. Sawarkar                                           | Shri Shivaji Arts Commerce and Science College, Motala Dist. Buldhana    | M.Com                         | 75       |
| 13. | Prajakta Ananta Patil                                       | Shri Shivaji Arts Commerce and Science<br>College, Motala Dist. Buldhana | M.Com                         | 76       |
| 14. | Vaishnavi Suresh Mapari                                     | Shri Shivaji Arts Commerce and Science<br>College, Motala Dist. Buldhana | M.Com                         | 77       |
| 15. | Vaishnavi Vasant Sapkal                                     | Shri Shivaji Arts Commerce and Science<br>College, Motala Dist. Buldhana | M.Com                         | 78       |
| 16. | Shekh Nadim Shekh<br>Kurshid                                | Nutan Martha College Jalgaon<br>YCMOU study center                       | M.Sc. Zoology                 | 79       |
| 17. | Poonam Rajesh<br>Surywanshi                                 | Rajeev Gandhi College of Management<br>Studies                           | M.B.A.                        | 80       |
| 18. | Vikas Dhyandeo<br>Suradkar                                  | Dept. of History, Dr. B.A.M.U.<br>Aurangabad                             | M.A.<br>Archeology            | 81       |