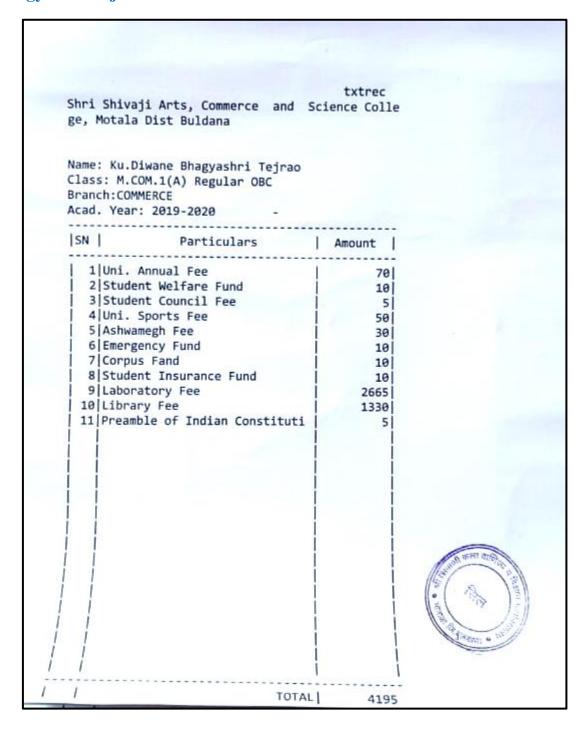

#### **Index**

|     | Name of the Students<br>Enrolling in to Higher<br>education | Name of institution joined                                               | Name of programme admitted to | Page No. |
|-----|-------------------------------------------------------------|--------------------------------------------------------------------------|-------------------------------|----------|
| 1.  | Vivek Ganesh Ghoti                                          | Dept. of Chemistry, Dr. B.A.M.U.<br>Aurangabad                           | M.Sc.<br>Chemistry            | 64       |
| 2.  | Vaibhav Warhade                                             | Chavan Paramedical College Buldhana                                      | D.E.L.T.                      | 65       |
| 3.  | Priyanka R. Unhale                                          | Shivraj College Pimpalgaon Kolte                                         | M.Sc. Comp.<br>Science        | 66       |
| 4.  | Harshal N. Patil                                            | Shivraj College Pimpalgaon Kolte                                         | M.Sc. Comp.<br>Science        | 67       |
| 5.  | Vaishnavi S. Satav                                          | Shivraj College Pimpalgaon Kolte                                         | M.Sc. Comp.<br>Science        | 68       |
| 6.  | Mohini R. Kharche                                           | Shivraj College Pimpalgaon Kolte                                         | M.Sc. Comp.<br>Science        | 69       |
| 7.  | Shubham D. Wale                                             | Shivraj College Pimpalgaon Kolte                                         | M.Sc. Comp.<br>Science        | 70       |
| 8.  | Nitin S. Bhopale                                            | Institude of Industrial& Comp.  Management &Research, Nigdi, Pune        | M.C.A.                        | 71       |
| 9.  | Madhuri S. Attarkar                                         | Sarswati College Malkapur                                                | M.A. Marathi                  | 72       |
| 10. | Vijay R. Dalvi                                              | Jijamata Mahavidyalaya Buldhana                                          | M.A.<br>Economics             | 73       |
| 11. | Ashvini Santosh Mapari                                      | Shri Shivaji Arts Commerce and Science College, Motala Dist. Buldhana    | M.Com                         | 74       |
| 12. | Mukta G. Sawarkar                                           | Shri Shivaji Arts Commerce and Science College, Motala Dist. Buldhana    | M.Com                         | 75       |
| 13. | Prajakta Ananta Patil                                       | Shri Shivaji Arts Commerce and Science<br>College, Motala Dist. Buldhana | M.Com                         | 76       |
| 14. | Vaishnavi Suresh Mapari                                     | Shri Shivaji Arts Commerce and Science<br>College, Motala Dist. Buldhana | M.Com                         | 77       |
| 15. | Vaishnavi Vasant Sapkal                                     | Shri Shivaji Arts Commerce and Science<br>College, Motala Dist. Buldhana | M.Com                         | 78       |
| 16. | Shekh Nadim Shekh<br>Kurshid                                | Nutan Martha College Jalgaon<br>YCMOU study center                       | M.Sc. Zoology                 | 79       |
| 17. | Poonam Rajesh<br>Surywanshi                                 | Rajeev Gandhi College of Management<br>Studies                           | M.B.A.                        | 80       |
| 18. | Vikas Dhyandeo<br>Suradkar                                  | Dept. of History, Dr. B.A.M.U.<br>Aurangabad                             | M.A.<br>Archeology            | 81       |