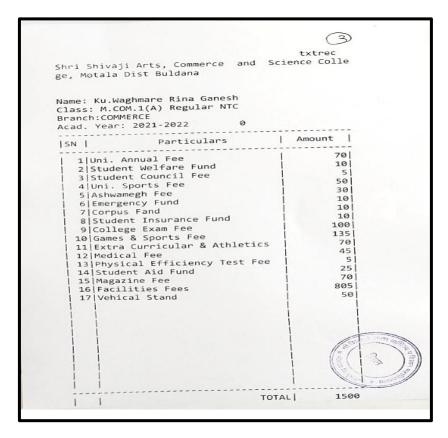

## List of Students Progression to Higher education 2021-22

#### **Index**

|     | Name of the Students<br>Enrolling in to Higher<br>education | Name of institution joined                                               | Name of programme admitted to | Page No. |
|-----|-------------------------------------------------------------|--------------------------------------------------------------------------|-------------------------------|----------|
| 1.  | Vivek Ganesh Ghoti                                          | Dept. of Chemistry, Dr. B.A.M.U.<br>Aurangabad                           | M.Sc.<br>Chemistry            | 64       |
| 2.  | Vaibhav Warhade                                             | Chavan Paramedical College Buldhana                                      | D.E.L.T.                      | 65       |
| 3.  | Priyanka R. Unhale                                          | Shivraj College Pimpalgaon Kolte                                         | M.Sc. Comp.<br>Science        | 66       |
| 4.  | Harshal N. Patil                                            | Shivraj College Pimpalgaon Kolte                                         | M.Sc. Comp.<br>Science        | 67       |
| 5.  | Vaishnavi S. Satav                                          | Shivraj College Pimpalgaon Kolte                                         | M.Sc. Comp.<br>Science        | 68       |
| 6.  | Mohini R. Kharche                                           | Shivraj College Pimpalgaon Kolte                                         | M.Sc. Comp.<br>Science        | 69       |
| 7.  | Shubham D. Wale                                             | Shivraj College Pimpalgaon Kolte                                         | M.Sc. Comp.<br>Science        | 70       |
| 8.  | Nitin S. Bhopale                                            | Institude of Industrial& Comp.  Management &Research, Nigdi, Pune        | M.C.A.                        | 71       |
| 9.  | Madhuri S. Attarkar                                         | Sarswati College Malkapur                                                | M.A. Marathi                  | 72       |
| 10. | Vijay R. Dalvi                                              | Jijamata Mahavidyalaya Buldhana                                          | M.A.<br>Economics             | 73       |
| 11. | Ashvini Santosh Mapari                                      | Shri Shivaji Arts Commerce and Science College, Motala Dist. Buldhana    | M.Com                         | 74       |
| 12. | Mukta G. Sawarkar                                           | Shri Shivaji Arts Commerce and Science College, Motala Dist. Buldhana    | M.Com                         | 75       |
| 13. | Prajakta Ananta Patil                                       | Shri Shivaji Arts Commerce and Science<br>College, Motala Dist. Buldhana | M.Com                         | 76       |
| 14. | Vaishnavi Suresh Mapari                                     | Shri Shivaji Arts Commerce and Science<br>College, Motala Dist. Buldhana | M.Com                         | 77       |
| 15. | Vaishnavi Vasant Sapkal                                     | Shri Shivaji Arts Commerce and Science<br>College, Motala Dist. Buldhana | M.Com                         | 78       |
| 16. | Shekh Nadim Shekh<br>Kurshid                                | Nutan Martha College Jalgaon<br>YCMOU study center                       | M.Sc. Zoology                 | 79       |
| 17. | Poonam Rajesh<br>Surywanshi                                 | Rajeev Gandhi College of Management<br>Studies                           | M.B.A.                        | 80       |
| 18. | Vikas Dhyandeo<br>Suradkar                                  | Dept. of History, Dr. B.A.M.U.<br>Aurangabad                             | M.A.<br>Archeology            | 81       |