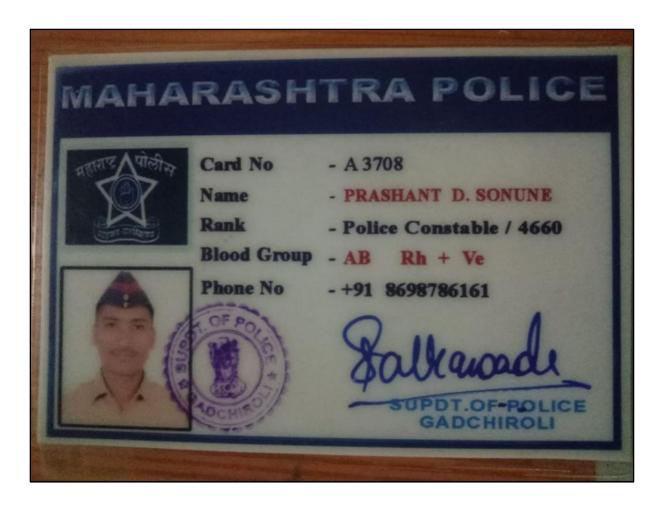

#### BETWEEN

- V5 Global Services Private Limited, a company incorporated under the Companies Act, 1956 with its
  registered office at B1, H5 Second Floor, Deutsche BMW showroom, Mohan cooperative industrial area, Near
  Haldiram Pin Code 110044 Phone: 011-40655600, 700 website: www.v5global.com.
  CIN-U72300DL2005PTC140952 (hereinafter referred to as the "Company" which expression shall, be deemed to
  mean and include its successors, affiliates and permitted assigns); and
- Mr Sohan Munna Tayde, an Indian national, son/daughter of Munna Narayan Tayde, currently residing at At Post Jigaon , Tq Nandura, Near Road, Buldhana 443101, contact number 9075238189 (hereinafter referred to as the "Employee").