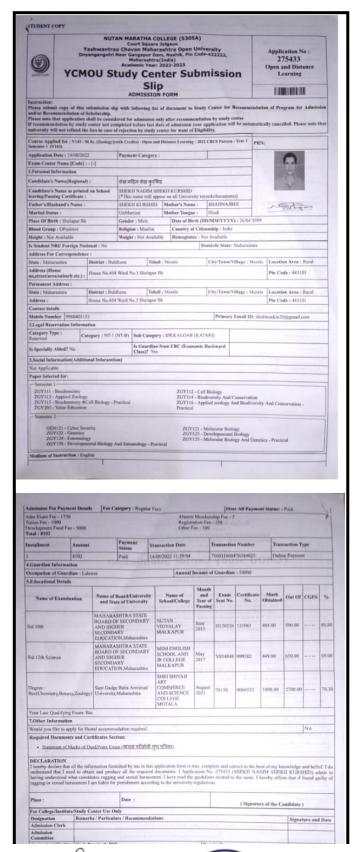

#### **Index**

|     | Name of the Students<br>Enrolling in to Higher<br>education | Name of institution joined                                               | Name of programme admitted to | Page No. |
|-----|-------------------------------------------------------------|--------------------------------------------------------------------------|-------------------------------|----------|
| 1.  | Vivek Ganesh Ghoti                                          | Dept. of Chemistry, Dr. B.A.M.U.<br>Aurangabad                           | M.Sc.<br>Chemistry            | 64       |
| 2.  | Vaibhav Warhade                                             | Chavan Paramedical College Buldhana                                      | D.E.L.T.                      | 65       |
| 3.  | Priyanka R. Unhale                                          | Shivraj College Pimpalgaon Kolte                                         | M.Sc. Comp.<br>Science        | 66       |
| 4.  | Harshal N. Patil                                            | Shivraj College Pimpalgaon Kolte                                         | M.Sc. Comp.<br>Science        | 67       |
| 5.  | Vaishnavi S. Satav                                          | Shivraj College Pimpalgaon Kolte                                         | M.Sc. Comp.<br>Science        | 68       |
| 6.  | Mohini R. Kharche                                           | Shivraj College Pimpalgaon Kolte                                         | M.Sc. Comp.<br>Science        | 69       |
| 7.  | Shubham D. Wale                                             | Shivraj College Pimpalgaon Kolte                                         | M.Sc. Comp.<br>Science        | 70       |
| 8.  | Nitin S. Bhopale                                            | Institude of Industrial& Comp.  Management &Research, Nigdi, Pune        | M.C.A.                        | 71       |
| 9.  | Madhuri S. Attarkar                                         | Sarswati College Malkapur                                                | M.A. Marathi                  | 72       |
| 10. | Vijay R. Dalvi                                              | Jijamata Mahavidyalaya Buldhana                                          | M.A.<br>Economics             | 73       |
| 11. | Ashvini Santosh Mapari                                      | Shri Shivaji Arts Commerce and Science College, Motala Dist. Buldhana    | M.Com                         | 74       |
| 12. | Mukta G. Sawarkar                                           | Shri Shivaji Arts Commerce and Science College, Motala Dist. Buldhana    | M.Com                         | 75       |
| 13. | Prajakta Ananta Patil                                       | Shri Shivaji Arts Commerce and Science<br>College, Motala Dist. Buldhana | M.Com                         | 76       |
| 14. | Vaishnavi Suresh Mapari                                     | Shri Shivaji Arts Commerce and Science<br>College, Motala Dist. Buldhana | M.Com                         | 77       |
| 15. | Vaishnavi Vasant Sapkal                                     | Shri Shivaji Arts Commerce and Science<br>College, Motala Dist. Buldhana | M.Com                         | 78       |
| 16. | Shekh Nadim Shekh<br>Kurshid                                | Nutan Martha College Jalgaon<br>YCMOU study center                       | M.Sc. Zoology                 | 79       |
| 17. | Poonam Rajesh<br>Surywanshi                                 | Rajeev Gandhi College of Management<br>Studies                           | M.B.A.                        | 80       |
| 18. | Vikas Dhyandeo<br>Suradkar                                  | Dept. of History, Dr. B.A.M.U.<br>Aurangabad                             | M.A.<br>Archeology            | 81       |