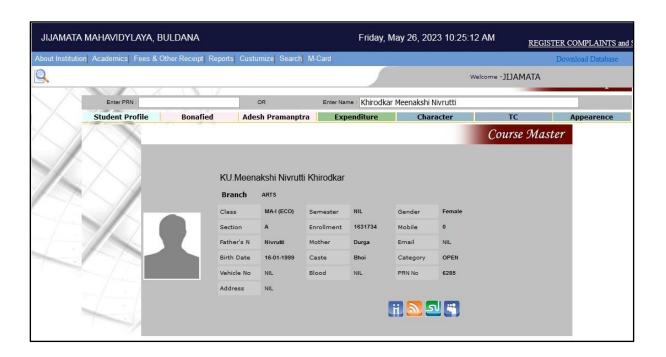

#### 2020-21

| Sr. | Name of the Students                | Name of institution joined                                    | Name of                | Page No. |
|-----|-------------------------------------|---------------------------------------------------------------|------------------------|----------|
| No  | Enrolling in to Higher              |                                                               | programme              |          |
| 1.  | education Vaishali Vishwajeet Tayde | Jijamata Mahavidhyalay Buldana                                | M.A. Marathi           | 82       |
| 1.  | vaisiiaii visiiwajeet rayde         | Jijamata Manavidnyaray Buldana                                | M.A. Maraun            | 02       |
| 2.  | Vaishnavi Sanjay Diwane             | Jijamata Mahavidhyalay Buldana                                | M.A. Marathi           | 83       |
| 3.  | Sonali Dilip Supe                   | Jijamata Mahavidhyalay Buldana                                | M.A.<br>Economics      | 84       |
| 4.  | KanchanTejarao Wagh                 | Jijamata Mahavidhyalay Buldana                                | M.A.<br>Economics      | 85       |
| 5.  | Bharti Saligram Amale               | Jijamata Mahavidhyalay Buldana                                | M.A.<br>Economics      | 86       |
| 6.  | Dhabade Diksha Bhika                | Jijamata Mahavidhyalay Buldana                                | M.A.<br>Economics      | 87       |
| 7.  | Ankita Ajabrao Ingle                | Jijamata Mahavidhyalay Buldana                                | M.A.<br>Economics      | 88       |
| 8.  | Amar Prabhakar Ingle                | Jijamata Mahavidhyalay Buldana                                | M.A.<br>Economics      | 89       |
| 9.  | Akash Yashwant Ingle                | Jijamata Mahavidhyalay Buldana                                | M.A.<br>Economics      | 90       |
| 10. | Priya Gajanan Mankar                | Jijamata Mahavidhyalay Buldana                                | M.A.<br>Economics      | 91       |
| 11. | Pooja Sanjay Gawande                | Rajkunwar College, Dhawda                                     | M.Sc. Comp.<br>Science | 92       |
| 12. | Kalyani Dilip Gawande               | SMT. Godavaribai Ganpatrao Khadse College, Muktainagar.       | M.Sc. Comp.<br>Science | 93       |
| 13. | Pachpande Nikita Rajendra           | G.S. Arts, Arts & Commerce College<br>Khamgaon, Dist. Buldana | M.Sc. Comp.<br>Science | 94       |
| 14. | Komal Raghunath Choubhe             | Raisoni College, Pune                                         | M.Sc. Comp.<br>Science | 95       |
| 15. | Gayatri Anil Kinge                  | G.S. College Khamgaon                                         | M.Sc. Comp.<br>Science | 96       |
| 16. | Pratika Sopan Jaware                | New Laxminarayana International college                       | M.Sc. Comp.<br>Science | 97       |
| 17. | Pratik Prabhakar Kharche            | RajkumarMahavidyaliya, Dhawada                                | M.Sc. Comp.<br>Science | 98       |
| 18. | Mirabai Rambhau Mirge               | Rajkunwar Women's College,<br>Bhokardan                       | M.Sc.<br>Chemistry     | 99       |
| 19. | Sapna Suresh Shelke                 | Rajkunwar Women's College,<br>Bhokardan                       | M.Sc.<br>Chemistry     | 100      |