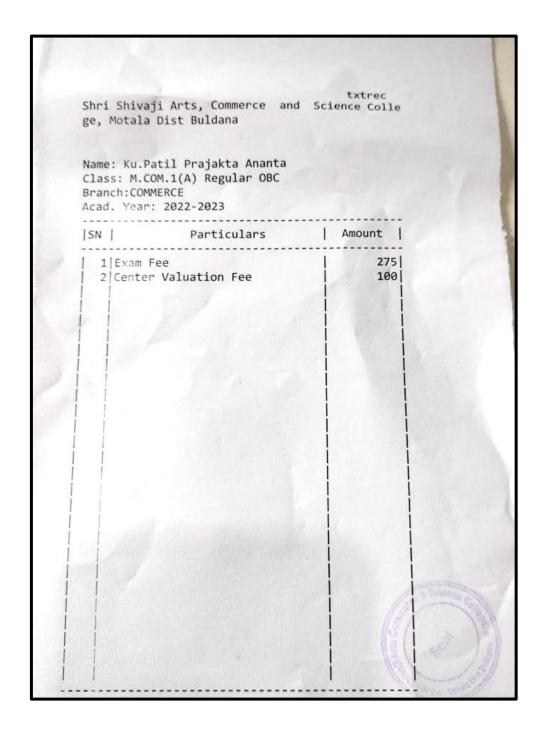

#### **Index**

|     | Name of the Students<br>Enrolling in to Higher<br>education | Name of institution joined                                               | Name of programme admitted to | Page No. |
|-----|-------------------------------------------------------------|--------------------------------------------------------------------------|-------------------------------|----------|
| 1.  | Vivek Ganesh Ghoti                                          | Dept. of Chemistry, Dr. B.A.M.U.<br>Aurangabad                           | M.Sc.<br>Chemistry            | 64       |
| 2.  | Vaibhav Warhade                                             | Chavan Paramedical College Buldhana                                      | D.E.L.T.                      | 65       |
| 3.  | Priyanka R. Unhale                                          | Shivraj College Pimpalgaon Kolte                                         | M.Sc. Comp.<br>Science        | 66       |
| 4.  | Harshal N. Patil                                            | Shivraj College Pimpalgaon Kolte                                         | M.Sc. Comp.<br>Science        | 67       |
| 5.  | Vaishnavi S. Satav                                          | Shivraj College Pimpalgaon Kolte                                         | M.Sc. Comp.<br>Science        | 68       |
| 6.  | Mohini R. Kharche                                           | Shivraj College Pimpalgaon Kolte                                         | M.Sc. Comp.<br>Science        | 69       |
| 7.  | Shubham D. Wale                                             | Shivraj College Pimpalgaon Kolte                                         | M.Sc. Comp.<br>Science        | 70       |
| 8.  | Nitin S. Bhopale                                            | Institude of Industrial& Comp.  Management &Research, Nigdi, Pune        | M.C.A.                        | 71       |
| 9.  | Madhuri S. Attarkar                                         | Sarswati College Malkapur                                                | M.A. Marathi                  | 72       |
| 10. | Vijay R. Dalvi                                              | Jijamata Mahavidyalaya Buldhana                                          | M.A.<br>Economics             | 73       |
| 11. | Ashvini Santosh Mapari                                      | Shri Shivaji Arts Commerce and Science College, Motala Dist. Buldhana    | M.Com                         | 74       |
| 12. | Mukta G. Sawarkar                                           | Shri Shivaji Arts Commerce and Science College, Motala Dist. Buldhana    | M.Com                         | 75       |
| 13. | Prajakta Ananta Patil                                       | Shri Shivaji Arts Commerce and Science<br>College, Motala Dist. Buldhana | M.Com                         | 76       |
| 14. | Vaishnavi Suresh Mapari                                     | Shri Shivaji Arts Commerce and Science<br>College, Motala Dist. Buldhana | M.Com                         | 77       |
| 15. | Vaishnavi Vasant Sapkal                                     | Shri Shivaji Arts Commerce and Science<br>College, Motala Dist. Buldhana | M.Com                         | 78       |
| 16. | Shekh Nadim Shekh<br>Kurshid                                | Nutan Martha College Jalgaon<br>YCMOU study center                       | M.Sc. Zoology                 | 79       |
| 17. | Poonam Rajesh<br>Surywanshi                                 | Rajeev Gandhi College of Management<br>Studies                           | M.B.A.                        | 80       |
| 18. | Vikas Dhyandeo<br>Suradkar                                  | Dept. of History, Dr. B.A.M.U.<br>Aurangabad                             | M.A.<br>Archeology            | 81       |