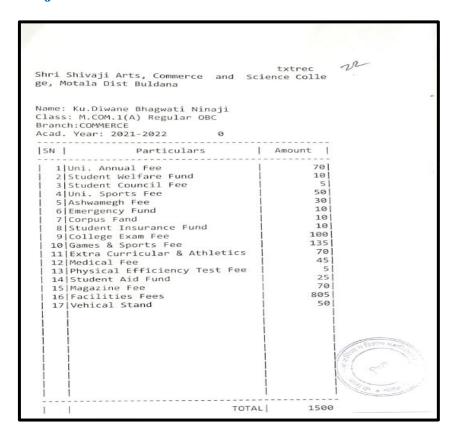

#### **Index**

|     | Name of the Students<br>Enrolling in to Higher<br>education | Name of institution joined                                               | Name of programme admitted to | Page No. |
|-----|-------------------------------------------------------------|--------------------------------------------------------------------------|-------------------------------|----------|
| 1.  | Vivek Ganesh Ghoti                                          | Dept. of Chemistry, Dr. B.A.M.U.<br>Aurangabad                           | M.Sc.<br>Chemistry            | 64       |
| 2.  | Vaibhav Warhade                                             | Chavan Paramedical College Buldhana                                      | D.E.L.T.                      | 65       |
| 3.  | Priyanka R. Unhale                                          | Shivraj College Pimpalgaon Kolte                                         | M.Sc. Comp.<br>Science        | 66       |
| 4.  | Harshal N. Patil                                            | Shivraj College Pimpalgaon Kolte                                         | M.Sc. Comp.<br>Science        | 67       |
| 5.  | Vaishnavi S. Satav                                          | Shivraj College Pimpalgaon Kolte                                         | M.Sc. Comp.<br>Science        | 68       |
| 6.  | Mohini R. Kharche                                           | Shivraj College Pimpalgaon Kolte                                         | M.Sc. Comp.<br>Science        | 69       |
| 7.  | Shubham D. Wale                                             | Shivraj College Pimpalgaon Kolte                                         | M.Sc. Comp.<br>Science        | 70       |
| 8.  | Nitin S. Bhopale                                            | Institude of Industrial& Comp.  Management &Research, Nigdi, Pune        | M.C.A.                        | 71       |
| 9.  | Madhuri S. Attarkar                                         | Sarswati College Malkapur                                                | M.A. Marathi                  | 72       |
| 10. | Vijay R. Dalvi                                              | Jijamata Mahavidyalaya Buldhana                                          | M.A.<br>Economics             | 73       |
| 11. | Ashvini Santosh Mapari                                      | Shri Shivaji Arts Commerce and Science College, Motala Dist. Buldhana    | M.Com                         | 74       |
| 12. | Mukta G. Sawarkar                                           | Shri Shivaji Arts Commerce and Science College, Motala Dist. Buldhana    | M.Com                         | 75       |
| 13. | Prajakta Ananta Patil                                       | Shri Shivaji Arts Commerce and Science<br>College, Motala Dist. Buldhana | M.Com                         | 76       |
| 14. | Vaishnavi Suresh Mapari                                     | Shri Shivaji Arts Commerce and Science<br>College, Motala Dist. Buldhana | M.Com                         | 77       |
| 15. | Vaishnavi Vasant Sapkal                                     | Shri Shivaji Arts Commerce and Science<br>College, Motala Dist. Buldhana | M.Com                         | 78       |
| 16. | Shekh Nadim Shekh<br>Kurshid                                | Nutan Martha College Jalgaon<br>YCMOU study center                       | M.Sc. Zoology                 | 79       |
| 17. | Poonam Rajesh<br>Surywanshi                                 | Rajeev Gandhi College of Management<br>Studies                           | M.B.A.                        | 80       |
| 18. | Vikas Dhyandeo<br>Suradkar                                  | Dept. of History, Dr. B.A.M.U.<br>Aurangabad                             | M.A.<br>Archeology            | 81       |