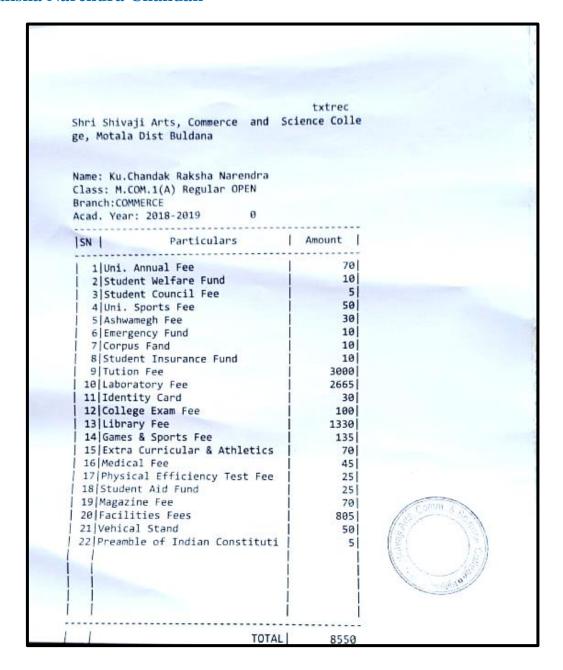

#### **Index**

|     | Name of the Students<br>Enrolling in to Higher<br>education | Name of institution joined                                               | Name of programme admitted to | Page No. |
|-----|-------------------------------------------------------------|--------------------------------------------------------------------------|-------------------------------|----------|
| 1.  | Vivek Ganesh Ghoti                                          | Dept. of Chemistry, Dr. B.A.M.U.<br>Aurangabad                           | M.Sc.<br>Chemistry            | 64       |
| 2.  | Vaibhav Warhade                                             | Chavan Paramedical College Buldhana                                      | D.E.L.T.                      | 65       |
| 3.  | Priyanka R. Unhale                                          | Shivraj College Pimpalgaon Kolte                                         | M.Sc. Comp.<br>Science        | 66       |
| 4.  | Harshal N. Patil                                            | Shivraj College Pimpalgaon Kolte                                         | M.Sc. Comp.<br>Science        | 67       |
| 5.  | Vaishnavi S. Satav                                          | Shivraj College Pimpalgaon Kolte                                         | M.Sc. Comp.<br>Science        | 68       |
| 6.  | Mohini R. Kharche                                           | Shivraj College Pimpalgaon Kolte                                         | M.Sc. Comp.<br>Science        | 69       |
| 7.  | Shubham D. Wale                                             | Shivraj College Pimpalgaon Kolte                                         | M.Sc. Comp.<br>Science        | 70       |
| 8.  | Nitin S. Bhopale                                            | Institude of Industrial& Comp.  Management &Research, Nigdi, Pune        | M.C.A.                        | 71       |
| 9.  | Madhuri S. Attarkar                                         | Sarswati College Malkapur                                                | M.A. Marathi                  | 72       |
| 10. | Vijay R. Dalvi                                              | Jijamata Mahavidyalaya Buldhana                                          | M.A.<br>Economics             | 73       |
| 11. | Ashvini Santosh Mapari                                      | Shri Shivaji Arts Commerce and Science College, Motala Dist. Buldhana    | M.Com                         | 74       |
| 12. | Mukta G. Sawarkar                                           | Shri Shivaji Arts Commerce and Science College, Motala Dist. Buldhana    | M.Com                         | 75       |
| 13. | Prajakta Ananta Patil                                       | Shri Shivaji Arts Commerce and Science<br>College, Motala Dist. Buldhana | M.Com                         | 76       |
| 14. | Vaishnavi Suresh Mapari                                     | Shri Shivaji Arts Commerce and Science<br>College, Motala Dist. Buldhana | M.Com                         | 77       |
| 15. | Vaishnavi Vasant Sapkal                                     | Shri Shivaji Arts Commerce and Science<br>College, Motala Dist. Buldhana | M.Com                         | 78       |
| 16. | Shekh Nadim Shekh<br>Kurshid                                | Nutan Martha College Jalgaon<br>YCMOU study center                       | M.Sc. Zoology                 | 79       |
| 17. | Poonam Rajesh<br>Surywanshi                                 | Rajeev Gandhi College of Management<br>Studies                           | M.B.A.                        | 80       |
| 18. | Vikas Dhyandeo<br>Suradkar                                  | Dept. of History, Dr. B.A.M.U.<br>Aurangabad                             | M.A.<br>Archeology            | 81       |