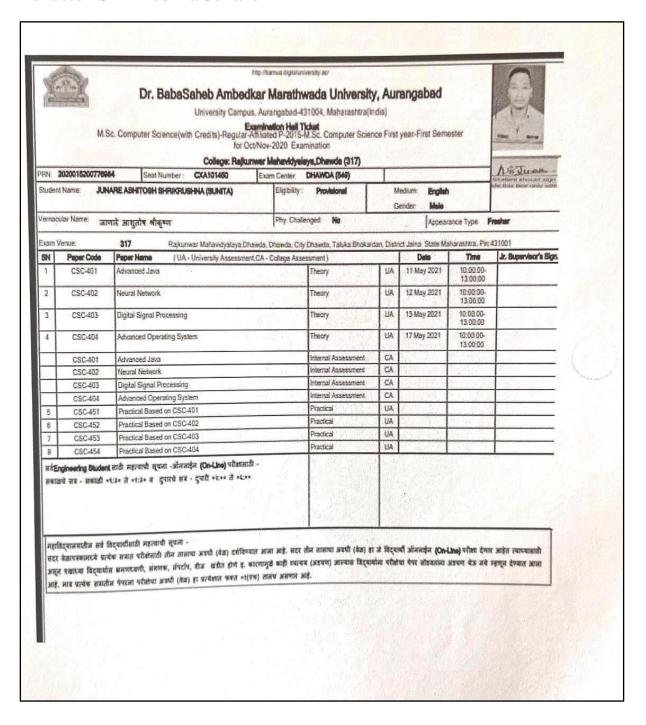

## Year- 2019 -2020

| Sr.<br>No. | Name of Alumni                    | Name of Institution Joined                                                   | Name of<br>Programme<br>admitted to | Page<br>No. |
|------------|-----------------------------------|------------------------------------------------------------------------------|-------------------------------------|-------------|
| 1          | Mayuri Ramesh Patil               | Rajkuvar College Dhawada                                                     | M.Sc. Comp. Sci.                    | 125         |
| 2          | Bhushan Gajanan Adhao             | Late. Adv S.D, Deshmukh Senior<br>College, Bhokardhan                        | M.Sc. Comp. Sci.                    | 126         |
| 3          | Sakshi Gajanan Patil              | Rajkuvar College Dhawada                                                     | M.Sc. Comp. Sci.                    | 127         |
| 4          | Komal Dilip Patil                 | Rajkuvar College Dhawada                                                     | M.Sc. Comp. Sci.                    | 128         |
| 5          | Suvrna Suryakant Shiral           | Late. Adv S.D, Deshmukh Senior<br>College, Bhokardhan                        | M.Sc. Math.                         | 129         |
| 6          | Shraddha S. Jadhao                | Vidharbha Yuvak Mahatma<br>Gandhi Adhyapak<br>Mahavidhyalaya Buldhana        | B.Ed                                | 130         |
| 7          | Ashutosh Shrikrushna Junare       | Rajkuvar College Dhawada                                                     | M.Sc. Comp. Sci.                    | 131         |
| 8          | Prerna Gajanan Ingale             | Rajkuvar College Dhawada                                                     | M.Sc. Comp. Sci.                    | 132         |
| 9          | Vishal Raghunath Chimkar          | Rajkuvar College Dhawada                                                     | M.Sc. Comp. Sci.                    | 133         |
| 10         | Priti Sugdeo Shimbre              | Late. Adv S.D, Deshmukh Senior<br>College, Bhokardhan                        | M.Sc. Comp. Sci.                    | 134         |
| 11         | Sneha Ashok Sarkate               | K.B.C. North Maharashtra<br>University Jalgoan                               | M.Sc.IT                             | 135         |
| 12         | Anjali Arun Pande                 | Dr. B. A. M.U. Aurangabad                                                    | M.Sc. Rural<br>Technology           | 136         |
| 13         | Pawan Namdev Gavali               | Dr. B. A. M.U. Aurangabad                                                    | M.Sc. Zoology                       | 137         |
| 14         | Rushikesh Murlidhar Diwane        | Shri Shivaji Art's, Commerce And<br>Science College Motala, Dist.<br>Buldana | M.Com                               | 138         |
| 15         | Vilas Tulshiram Lingait           | Shri Shivaji Art's, Commerce And<br>Science College Motala, Dist.<br>Buldana | M.Com                               | 139         |
| 16         | Dnyaneshwar Shrikrushna<br>Bhople | Shri Shivaji Art's, Commerce And<br>Science College Motala, Dist.<br>Buldana | M.Com                               | 140         |
| 17         | Ajinkya Prakash Gavare            | Shri Shivaji Art's, Commerce And<br>Science College Motala, Dist.<br>Buldana | M.Com                               | 141         |
| 18         | Vanita Pralhad Ghorpade           | Shri Shivaji Art's, Commerce And<br>Science College Motala, Dist.<br>Buldana | M.Com                               | 142         |
| 19         | Bharati Prakash Bodade            | Shri Shivaji Art's, Commerce And<br>Science College Motala, Dist.<br>Buldana | M.Com                               | 143         |