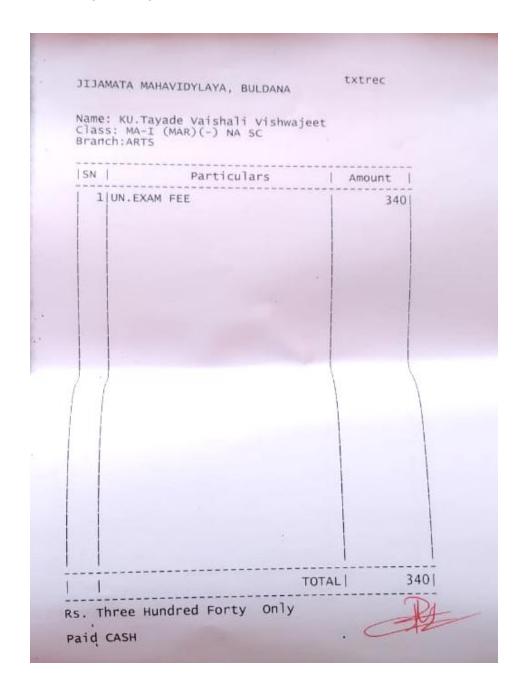

#### 2020-21

| Sr. | Name of the Students                | Name of institution joined                                    | Name of                | Page No. |
|-----|-------------------------------------|---------------------------------------------------------------|------------------------|----------|
| No  | Enrolling in to Higher              |                                                               | programme              |          |
| 1.  | education Vaishali Vishwajeet Tayde | Jijamata Mahavidhyalay Buldana                                | M.A. Marathi           | 82       |
| 1.  | vaisiiaii visiiwajeet rayde         | Jijamata Manavidnyaray Buldana                                | M.A. Maraun            | 02       |
| 2.  | Vaishnavi Sanjay Diwane             | Jijamata Mahavidhyalay Buldana                                | M.A. Marathi           | 83       |
| 3.  | Sonali Dilip Supe                   | Jijamata Mahavidhyalay Buldana                                | M.A.<br>Economics      | 84       |
| 4.  | KanchanTejarao Wagh                 | Jijamata Mahavidhyalay Buldana                                | M.A.<br>Economics      | 85       |
| 5.  | Bharti Saligram Amale               | Jijamata Mahavidhyalay Buldana                                | M.A.<br>Economics      | 86       |
| 6.  | Dhabade Diksha Bhika                | Jijamata Mahavidhyalay Buldana                                | M.A.<br>Economics      | 87       |
| 7.  | Ankita Ajabrao Ingle                | Jijamata Mahavidhyalay Buldana                                | M.A.<br>Economics      | 88       |
| 8.  | Amar Prabhakar Ingle                | Jijamata Mahavidhyalay Buldana                                | M.A.<br>Economics      | 89       |
| 9.  | Akash Yashwant Ingle                | Jijamata Mahavidhyalay Buldana                                | M.A.<br>Economics      | 90       |
| 10. | Priya Gajanan Mankar                | Jijamata Mahavidhyalay Buldana                                | M.A.<br>Economics      | 91       |
| 11. | Pooja Sanjay Gawande                | Rajkunwar College, Dhawda                                     | M.Sc. Comp.<br>Science | 92       |
| 12. | Kalyani Dilip Gawande               | SMT. Godavaribai Ganpatrao Khadse College, Muktainagar.       | M.Sc. Comp.<br>Science | 93       |
| 13. | Pachpande Nikita Rajendra           | G.S. Arts, Arts & Commerce College<br>Khamgaon, Dist. Buldana | M.Sc. Comp.<br>Science | 94       |
| 14. | Komal Raghunath Choubhe             | Raisoni College, Pune                                         | M.Sc. Comp.<br>Science | 95       |
| 15. | Gayatri Anil Kinge                  | G.S. College Khamgaon                                         | M.Sc. Comp.<br>Science | 96       |
| 16. | Pratika Sopan Jaware                | New Laxminarayana International college                       | M.Sc. Comp.<br>Science | 97       |
| 17. | Pratik Prabhakar Kharche            | RajkumarMahavidyaliya, Dhawada                                | M.Sc. Comp.<br>Science | 98       |
| 18. | Mirabai Rambhau Mirge               | Rajkunwar Women's College,<br>Bhokardan                       | M.Sc.<br>Chemistry     | 99       |
| 19. | Sapna Suresh Shelke                 | Rajkunwar Women's College,<br>Bhokardan                       | M.Sc.<br>Chemistry     | 100      |