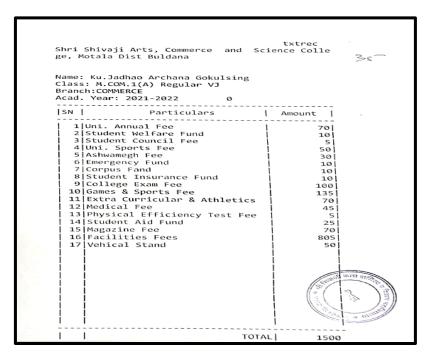

## List of Students Progression to Higher education 2021-22

#### **Index**

|     | Name of the Students<br>Enrolling in to Higher<br>education | Name of institution joined                                               | Name of programme admitted to | Page No. |
|-----|-------------------------------------------------------------|--------------------------------------------------------------------------|-------------------------------|----------|
| 1.  | Vivek Ganesh Ghoti                                          | Dept. of Chemistry, Dr. B.A.M.U.<br>Aurangabad                           | M.Sc.<br>Chemistry            | 64       |
| 2.  | Vaibhav Warhade                                             | Chavan Paramedical College Buldhana                                      | D.E.L.T.                      | 65       |
| 3.  | Priyanka R. Unhale                                          | Shivraj College Pimpalgaon Kolte                                         | M.Sc. Comp.<br>Science        | 66       |
| 4.  | Harshal N. Patil                                            | Shivraj College Pimpalgaon Kolte                                         | M.Sc. Comp.<br>Science        | 67       |
| 5.  | Vaishnavi S. Satav                                          | Shivraj College Pimpalgaon Kolte                                         | M.Sc. Comp.<br>Science        | 68       |
| 6.  | Mohini R. Kharche                                           | Shivraj College Pimpalgaon Kolte                                         | M.Sc. Comp.<br>Science        | 69       |
| 7.  | Shubham D. Wale                                             | Shivraj College Pimpalgaon Kolte                                         | M.Sc. Comp.<br>Science        | 70       |
| 8.  | Nitin S. Bhopale                                            | Institude of Industrial& Comp.  Management &Research, Nigdi, Pune        | M.C.A.                        | 71       |
| 9.  | Madhuri S. Attarkar                                         | Sarswati College Malkapur                                                | M.A. Marathi                  | 72       |
| 10. | Vijay R. Dalvi                                              | Jijamata Mahavidyalaya Buldhana                                          | M.A.<br>Economics             | 73       |
| 11. | Ashvini Santosh Mapari                                      | Shri Shivaji Arts Commerce and Science College, Motala Dist. Buldhana    | M.Com                         | 74       |
| 12. | Mukta G. Sawarkar                                           | Shri Shivaji Arts Commerce and Science College, Motala Dist. Buldhana    | M.Com                         | 75       |
| 13. | Prajakta Ananta Patil                                       | Shri Shivaji Arts Commerce and Science<br>College, Motala Dist. Buldhana | M.Com                         | 76       |
| 14. | Vaishnavi Suresh Mapari                                     | Shri Shivaji Arts Commerce and Science<br>College, Motala Dist. Buldhana | M.Com                         | 77       |
| 15. | Vaishnavi Vasant Sapkal                                     | Shri Shivaji Arts Commerce and Science<br>College, Motala Dist. Buldhana | M.Com                         | 78       |
| 16. | Shekh Nadim Shekh<br>Kurshid                                | Nutan Martha College Jalgaon<br>YCMOU study center                       | M.Sc. Zoology                 | 79       |
| 17. | Poonam Rajesh<br>Surywanshi                                 | Rajeev Gandhi College of Management<br>Studies                           | M.B.A.                        | 80       |
| 18. | Vikas Dhyandeo<br>Suradkar                                  | Dept. of History, Dr. B.A.M.U.<br>Aurangabad                             | M.A.<br>Archeology            | 81       |