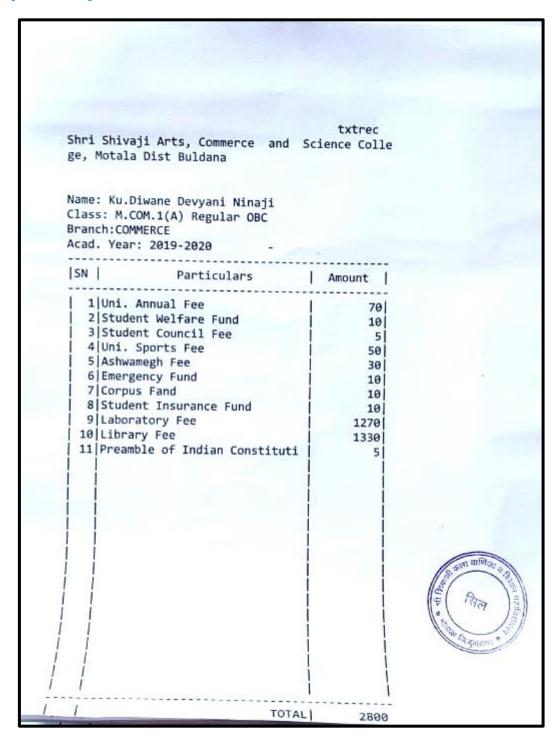

#### **Index**

|     | Name of the Students<br>Enrolling in to Higher<br>education | Name of institution joined                                               | Name of programme admitted to | Page No. |
|-----|-------------------------------------------------------------|--------------------------------------------------------------------------|-------------------------------|----------|
| 1.  | Vivek Ganesh Ghoti                                          | Dept. of Chemistry, Dr. B.A.M.U.<br>Aurangabad                           | M.Sc.<br>Chemistry            | 64       |
| 2.  | Vaibhav Warhade                                             | Chavan Paramedical College Buldhana                                      | D.E.L.T.                      | 65       |
| 3.  | Priyanka R. Unhale                                          | Shivraj College Pimpalgaon Kolte                                         | M.Sc. Comp.<br>Science        | 66       |
| 4.  | Harshal N. Patil                                            | Shivraj College Pimpalgaon Kolte                                         | M.Sc. Comp.<br>Science        | 67       |
| 5.  | Vaishnavi S. Satav                                          | Shivraj College Pimpalgaon Kolte                                         | M.Sc. Comp.<br>Science        | 68       |
| 6.  | Mohini R. Kharche                                           | Shivraj College Pimpalgaon Kolte                                         | M.Sc. Comp.<br>Science        | 69       |
| 7.  | Shubham D. Wale                                             | Shivraj College Pimpalgaon Kolte                                         | M.Sc. Comp.<br>Science        | 70       |
| 8.  | Nitin S. Bhopale                                            | Institude of Industrial& Comp.  Management &Research, Nigdi, Pune        | M.C.A.                        | 71       |
| 9.  | Madhuri S. Attarkar                                         | Sarswati College Malkapur                                                | M.A. Marathi                  | 72       |
| 10. | Vijay R. Dalvi                                              | Jijamata Mahavidyalaya Buldhana                                          | M.A.<br>Economics             | 73       |
| 11. | Ashvini Santosh Mapari                                      | Shri Shivaji Arts Commerce and Science College, Motala Dist. Buldhana    | M.Com                         | 74       |
| 12. | Mukta G. Sawarkar                                           | Shri Shivaji Arts Commerce and Science College, Motala Dist. Buldhana    | M.Com                         | 75       |
| 13. | Prajakta Ananta Patil                                       | Shri Shivaji Arts Commerce and Science<br>College, Motala Dist. Buldhana | M.Com                         | 76       |
| 14. | Vaishnavi Suresh Mapari                                     | Shri Shivaji Arts Commerce and Science<br>College, Motala Dist. Buldhana | M.Com                         | 77       |
| 15. | Vaishnavi Vasant Sapkal                                     | Shri Shivaji Arts Commerce and Science<br>College, Motala Dist. Buldhana | M.Com                         | 78       |
| 16. | Shekh Nadim Shekh<br>Kurshid                                | Nutan Martha College Jalgaon<br>YCMOU study center                       | M.Sc. Zoology                 | 79       |
| 17. | Poonam Rajesh<br>Surywanshi                                 | Rajeev Gandhi College of Management<br>Studies                           | M.B.A.                        | 80       |
| 18. | Vikas Dhyandeo<br>Suradkar                                  | Dept. of History, Dr. B.A.M.U.<br>Aurangabad                             | M.A.<br>Archeology            | 81       |