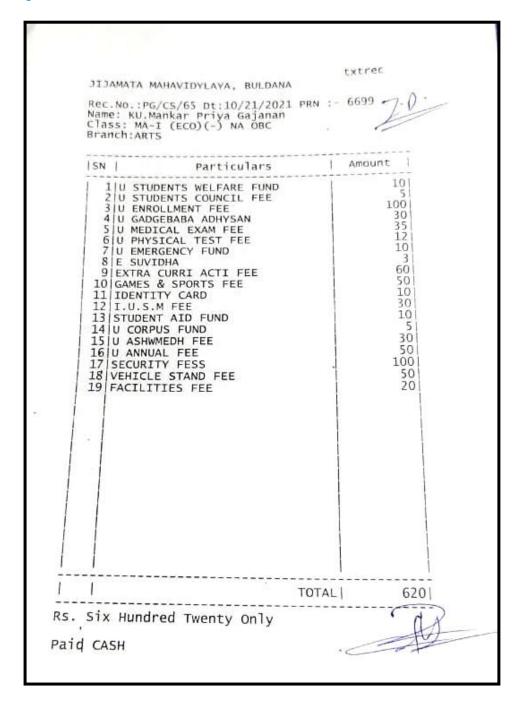

#### 2020-21

| Sr. | Name of the Students                | Name of institution joined                                    | Name of                | Page No. |
|-----|-------------------------------------|---------------------------------------------------------------|------------------------|----------|
| No  | Enrolling in to Higher              |                                                               | programme              |          |
| 1.  | education Vaishali Vishwajeet Tayde | Jijamata Mahavidhyalay Buldana                                | M.A. Marathi           | 82       |
| 1.  | vaisiiaii visiiwajeet rayde         | Jijamata Manavidnyaray Buldana                                | M.A. Maraun            | 02       |
| 2.  | Vaishnavi Sanjay Diwane             | Jijamata Mahavidhyalay Buldana                                | M.A. Marathi           | 83       |
| 3.  | Sonali Dilip Supe                   | Jijamata Mahavidhyalay Buldana                                | M.A.<br>Economics      | 84       |
| 4.  | KanchanTejarao Wagh                 | Jijamata Mahavidhyalay Buldana                                | M.A.<br>Economics      | 85       |
| 5.  | Bharti Saligram Amale               | Jijamata Mahavidhyalay Buldana                                | M.A.<br>Economics      | 86       |
| 6.  | Dhabade Diksha Bhika                | Jijamata Mahavidhyalay Buldana                                | M.A.<br>Economics      | 87       |
| 7.  | Ankita Ajabrao Ingle                | Jijamata Mahavidhyalay Buldana                                | M.A.<br>Economics      | 88       |
| 8.  | Amar Prabhakar Ingle                | Jijamata Mahavidhyalay Buldana                                | M.A.<br>Economics      | 89       |
| 9.  | Akash Yashwant Ingle                | Jijamata Mahavidhyalay Buldana                                | M.A.<br>Economics      | 90       |
| 10. | Priya Gajanan Mankar                | Jijamata Mahavidhyalay Buldana                                | M.A.<br>Economics      | 91       |
| 11. | Pooja Sanjay Gawande                | Rajkunwar College, Dhawda                                     | M.Sc. Comp.<br>Science | 92       |
| 12. | Kalyani Dilip Gawande               | SMT. Godavaribai Ganpatrao Khadse College, Muktainagar.       | M.Sc. Comp.<br>Science | 93       |
| 13. | Pachpande Nikita Rajendra           | G.S. Arts, Arts & Commerce College<br>Khamgaon, Dist. Buldana | M.Sc. Comp.<br>Science | 94       |
| 14. | Komal Raghunath Choubhe             | Raisoni College, Pune                                         | M.Sc. Comp.<br>Science | 95       |
| 15. | Gayatri Anil Kinge                  | G.S. College Khamgaon                                         | M.Sc. Comp.<br>Science | 96       |
| 16. | Pratika Sopan Jaware                | New Laxminarayana International college                       | M.Sc. Comp.<br>Science | 97       |
| 17. | Pratik Prabhakar Kharche            | RajkumarMahavidyaliya, Dhawada                                | M.Sc. Comp.<br>Science | 98       |
| 18. | Mirabai Rambhau Mirge               | Rajkunwar Women's College,<br>Bhokardan                       | M.Sc.<br>Chemistry     | 99       |
| 19. | Sapna Suresh Shelke                 | Rajkunwar Women's College,<br>Bhokardan                       | M.Sc.<br>Chemistry     | 100      |