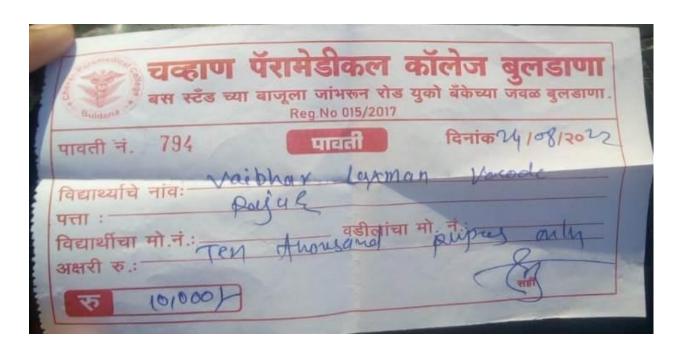

#### **Index**

|     | Name of the Students<br>Enrolling in to Higher<br>education | Name of institution joined                                               | Name of programme admitted to | Page No. |
|-----|-------------------------------------------------------------|--------------------------------------------------------------------------|-------------------------------|----------|
| 1.  | Vivek Ganesh Ghoti                                          | Dept. of Chemistry, Dr. B.A.M.U.<br>Aurangabad                           | M.Sc.<br>Chemistry            | 64       |
| 2.  | Vaibhav Warhade                                             | Chavan Paramedical College Buldhana                                      | D.E.L.T.                      | 65       |
| 3.  | Priyanka R. Unhale                                          | Shivraj College Pimpalgaon Kolte                                         | M.Sc. Comp.<br>Science        | 66       |
| 4.  | Harshal N. Patil                                            | Shivraj College Pimpalgaon Kolte                                         | M.Sc. Comp.<br>Science        | 67       |
| 5.  | Vaishnavi S. Satav                                          | Shivraj College Pimpalgaon Kolte                                         | M.Sc. Comp.<br>Science        | 68       |
| 6.  | Mohini R. Kharche                                           | Shivraj College Pimpalgaon Kolte                                         | M.Sc. Comp.<br>Science        | 69       |
| 7.  | Shubham D. Wale                                             | Shivraj College Pimpalgaon Kolte                                         | M.Sc. Comp.<br>Science        | 70       |
| 8.  | Nitin S. Bhopale                                            | Institude of Industrial& Comp.  Management &Research, Nigdi, Pune        | M.C.A.                        | 71       |
| 9.  | Madhuri S. Attarkar                                         | Sarswati College Malkapur                                                | M.A. Marathi                  | 72       |
| 10. | Vijay R. Dalvi                                              | Jijamata Mahavidyalaya Buldhana                                          | M.A.<br>Economics             | 73       |
| 11. | Ashvini Santosh Mapari                                      | Shri Shivaji Arts Commerce and Science College, Motala Dist. Buldhana    | M.Com                         | 74       |
| 12. | Mukta G. Sawarkar                                           | Shri Shivaji Arts Commerce and Science College, Motala Dist. Buldhana    | M.Com                         | 75       |
| 13. | Prajakta Ananta Patil                                       | Shri Shivaji Arts Commerce and Science<br>College, Motala Dist. Buldhana | M.Com                         | 76       |
| 14. | Vaishnavi Suresh Mapari                                     | Shri Shivaji Arts Commerce and Science<br>College, Motala Dist. Buldhana | M.Com                         | 77       |
| 15. | Vaishnavi Vasant Sapkal                                     | Shri Shivaji Arts Commerce and Science<br>College, Motala Dist. Buldhana | M.Com                         | 78       |
| 16. | Shekh Nadim Shekh<br>Kurshid                                | Nutan Martha College Jalgaon<br>YCMOU study center                       | M.Sc. Zoology                 | 79       |
| 17. | Poonam Rajesh<br>Surywanshi                                 | Rajeev Gandhi College of Management<br>Studies                           | M.B.A.                        | 80       |
| 18. | Vikas Dhyandeo<br>Suradkar                                  | Dept. of History, Dr. B.A.M.U.<br>Aurangabad                             | M.A.<br>Archeology            | 81       |