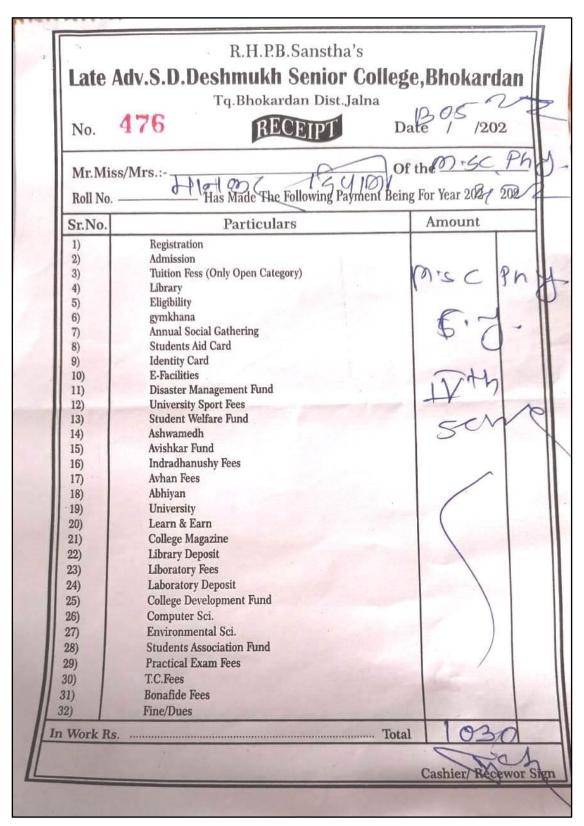

#### 2020-21

| Sr. | Name of the Students                | Name of institution joined                                    | Name of                | Page No. |
|-----|-------------------------------------|---------------------------------------------------------------|------------------------|----------|
| No  | Enrolling in to Higher              |                                                               | programme              |          |
| 1.  | education Vaishali Vishwajeet Tayde | Jijamata Mahavidhyalay Buldana                                | M.A. Marathi           | 82       |
| 1.  | vaisiiaii visiiwajeet rayde         | Jijamata Manavidnyaray Buldana                                | M.A. Maraun            | 02       |
| 2.  | Vaishnavi Sanjay Diwane             | Jijamata Mahavidhyalay Buldana                                | M.A. Marathi           | 83       |
| 3.  | Sonali Dilip Supe                   | Jijamata Mahavidhyalay Buldana                                | M.A.<br>Economics      | 84       |
| 4.  | KanchanTejarao Wagh                 | Jijamata Mahavidhyalay Buldana                                | M.A.<br>Economics      | 85       |
| 5.  | Bharti Saligram Amale               | Jijamata Mahavidhyalay Buldana                                | M.A.<br>Economics      | 86       |
| 6.  | Dhabade Diksha Bhika                | Jijamata Mahavidhyalay Buldana                                | M.A.<br>Economics      | 87       |
| 7.  | Ankita Ajabrao Ingle                | Jijamata Mahavidhyalay Buldana                                | M.A.<br>Economics      | 88       |
| 8.  | Amar Prabhakar Ingle                | Jijamata Mahavidhyalay Buldana                                | M.A.<br>Economics      | 89       |
| 9.  | Akash Yashwant Ingle                | Jijamata Mahavidhyalay Buldana                                | M.A.<br>Economics      | 90       |
| 10. | Priya Gajanan Mankar                | Jijamata Mahavidhyalay Buldana                                | M.A.<br>Economics      | 91       |
| 11. | Pooja Sanjay Gawande                | Rajkunwar College, Dhawda                                     | M.Sc. Comp.<br>Science | 92       |
| 12. | Kalyani Dilip Gawande               | SMT. Godavaribai Ganpatrao Khadse College, Muktainagar.       | M.Sc. Comp.<br>Science | 93       |
| 13. | Pachpande Nikita Rajendra           | G.S. Arts, Arts & Commerce College<br>Khamgaon, Dist. Buldana | M.Sc. Comp.<br>Science | 94       |
| 14. | Komal Raghunath Choubhe             | Raisoni College, Pune                                         | M.Sc. Comp.<br>Science | 95       |
| 15. | Gayatri Anil Kinge                  | G.S. College Khamgaon                                         | M.Sc. Comp.<br>Science | 96       |
| 16. | Pratika Sopan Jaware                | New Laxminarayana International college                       | M.Sc. Comp.<br>Science | 97       |
| 17. | Pratik Prabhakar Kharche            | RajkumarMahavidyaliya, Dhawada                                | M.Sc. Comp.<br>Science | 98       |
| 18. | Mirabai Rambhau Mirge               | Rajkunwar Women's College,<br>Bhokardan                       | M.Sc.<br>Chemistry     | 99       |
| 19. | Sapna Suresh Shelke                 | Rajkunwar Women's College,<br>Bhokardan                       | M.Sc.<br>Chemistry     | 100      |