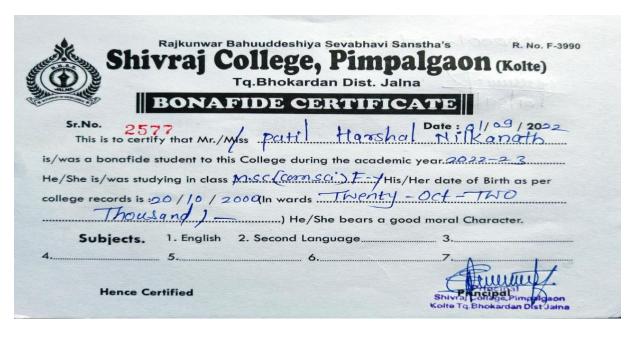

#### **Index**

|     | Name of the Students<br>Enrolling in to Higher<br>education | Name of institution joined                                               | Name of programme admitted to | Page No. |
|-----|-------------------------------------------------------------|--------------------------------------------------------------------------|-------------------------------|----------|
| 1.  | Vivek Ganesh Ghoti                                          | Dept. of Chemistry, Dr. B.A.M.U.<br>Aurangabad                           | M.Sc.<br>Chemistry            | 64       |
| 2.  | Vaibhav Warhade                                             | Chavan Paramedical College Buldhana                                      | D.E.L.T.                      | 65       |
| 3.  | Priyanka R. Unhale                                          | Shivraj College Pimpalgaon Kolte                                         | M.Sc. Comp.<br>Science        | 66       |
| 4.  | Harshal N. Patil                                            | Shivraj College Pimpalgaon Kolte                                         | M.Sc. Comp.<br>Science        | 67       |
| 5.  | Vaishnavi S. Satav                                          | Shivraj College Pimpalgaon Kolte                                         | M.Sc. Comp.<br>Science        | 68       |
| 6.  | Mohini R. Kharche                                           | Shivraj College Pimpalgaon Kolte                                         | M.Sc. Comp.<br>Science        | 69       |
| 7.  | Shubham D. Wale                                             | Shivraj College Pimpalgaon Kolte                                         | M.Sc. Comp.<br>Science        | 70       |
| 8.  | Nitin S. Bhopale                                            | Institude of Industrial& Comp.  Management &Research, Nigdi, Pune        | M.C.A.                        | 71       |
| 9.  | Madhuri S. Attarkar                                         | Sarswati College Malkapur                                                | M.A. Marathi                  | 72       |
| 10. | Vijay R. Dalvi                                              | Jijamata Mahavidyalaya Buldhana                                          | M.A.<br>Economics             | 73       |
| 11. | Ashvini Santosh Mapari                                      | Shri Shivaji Arts Commerce and Science College, Motala Dist. Buldhana    | M.Com                         | 74       |
| 12. | Mukta G. Sawarkar                                           | Shri Shivaji Arts Commerce and Science College, Motala Dist. Buldhana    | M.Com                         | 75       |
| 13. | Prajakta Ananta Patil                                       | Shri Shivaji Arts Commerce and Science<br>College, Motala Dist. Buldhana | M.Com                         | 76       |
| 14. | Vaishnavi Suresh Mapari                                     | Shri Shivaji Arts Commerce and Science<br>College, Motala Dist. Buldhana | M.Com                         | 77       |
| 15. | Vaishnavi Vasant Sapkal                                     | Shri Shivaji Arts Commerce and Science<br>College, Motala Dist. Buldhana | M.Com                         | 78       |
| 16. | Shekh Nadim Shekh<br>Kurshid                                | Nutan Martha College Jalgaon<br>YCMOU study center                       | M.Sc. Zoology                 | 79       |
| 17. | Poonam Rajesh<br>Surywanshi                                 | Rajeev Gandhi College of Management<br>Studies                           | M.B.A.                        | 80       |
| 18. | Vikas Dhyandeo<br>Suradkar                                  | Dept. of History, Dr. B.A.M.U.<br>Aurangabad                             | M.A.<br>Archeology            | 81       |