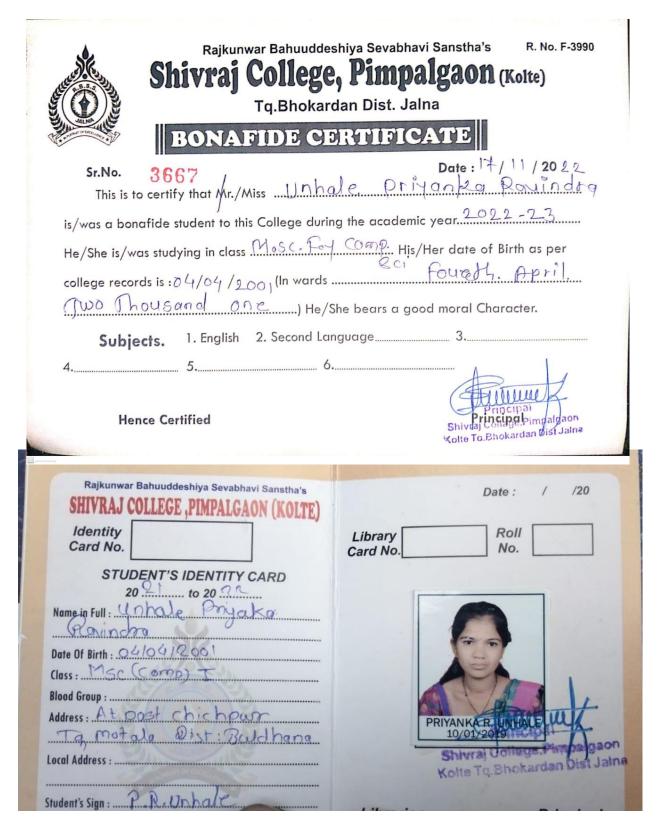

#### **Index**

|     | Name of the Students<br>Enrolling in to Higher<br>education | Name of institution joined                                               | Name of programme admitted to | Page No. |
|-----|-------------------------------------------------------------|--------------------------------------------------------------------------|-------------------------------|----------|
| 1.  | Vivek Ganesh Ghoti                                          | Dept. of Chemistry, Dr. B.A.M.U.<br>Aurangabad                           | M.Sc.<br>Chemistry            | 64       |
| 2.  | Vaibhav Warhade                                             | Chavan Paramedical College Buldhana                                      | D.E.L.T.                      | 65       |
| 3.  | Priyanka R. Unhale                                          | Shivraj College Pimpalgaon Kolte                                         | M.Sc. Comp.<br>Science        | 66       |
| 4.  | Harshal N. Patil                                            | Shivraj College Pimpalgaon Kolte                                         | M.Sc. Comp.<br>Science        | 67       |
| 5.  | Vaishnavi S. Satav                                          | Shivraj College Pimpalgaon Kolte                                         | M.Sc. Comp.<br>Science        | 68       |
| 6.  | Mohini R. Kharche                                           | Shivraj College Pimpalgaon Kolte                                         | M.Sc. Comp.<br>Science        | 69       |
| 7.  | Shubham D. Wale                                             | Shivraj College Pimpalgaon Kolte                                         | M.Sc. Comp.<br>Science        | 70       |
| 8.  | Nitin S. Bhopale                                            | Institude of Industrial& Comp.  Management &Research, Nigdi, Pune        | M.C.A.                        | 71       |
| 9.  | Madhuri S. Attarkar                                         | Sarswati College Malkapur                                                | M.A. Marathi                  | 72       |
| 10. | Vijay R. Dalvi                                              | Jijamata Mahavidyalaya Buldhana                                          | M.A.<br>Economics             | 73       |
| 11. | Ashvini Santosh Mapari                                      | Shri Shivaji Arts Commerce and Science College, Motala Dist. Buldhana    | M.Com                         | 74       |
| 12. | Mukta G. Sawarkar                                           | Shri Shivaji Arts Commerce and Science College, Motala Dist. Buldhana    | M.Com                         | 75       |
| 13. | Prajakta Ananta Patil                                       | Shri Shivaji Arts Commerce and Science<br>College, Motala Dist. Buldhana | M.Com                         | 76       |
| 14. | Vaishnavi Suresh Mapari                                     | Shri Shivaji Arts Commerce and Science<br>College, Motala Dist. Buldhana | M.Com                         | 77       |
| 15. | Vaishnavi Vasant Sapkal                                     | Shri Shivaji Arts Commerce and Science<br>College, Motala Dist. Buldhana | M.Com                         | 78       |
| 16. | Shekh Nadim Shekh<br>Kurshid                                | Nutan Martha College Jalgaon<br>YCMOU study center                       | M.Sc. Zoology                 | 79       |
| 17. | Poonam Rajesh<br>Surywanshi                                 | Rajeev Gandhi College of Management<br>Studies                           | M.B.A.                        | 80       |
| 18. | Vikas Dhyandeo<br>Suradkar                                  | Dept. of History, Dr. B.A.M.U.<br>Aurangabad                             | M.A.<br>Archeology            | 81       |