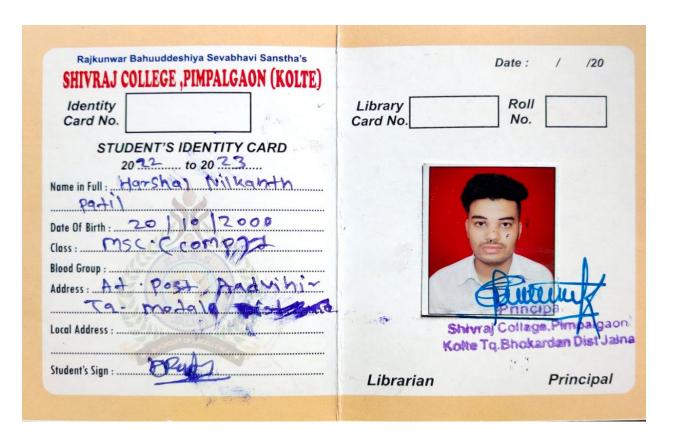

#### **Index**

|     | Name of the Students<br>Enrolling in to Higher<br>education | Name of institution joined                                               | Name of programme admitted to | Page No. |
|-----|-------------------------------------------------------------|--------------------------------------------------------------------------|-------------------------------|----------|
| 1.  | Vivek Ganesh Ghoti                                          | Dept. of Chemistry, Dr. B.A.M.U.<br>Aurangabad                           | M.Sc.<br>Chemistry            | 64       |
| 2.  | Vaibhav Warhade                                             | Chavan Paramedical College Buldhana                                      | D.E.L.T.                      | 65       |
| 3.  | Priyanka R. Unhale                                          | Shivraj College Pimpalgaon Kolte                                         | M.Sc. Comp.<br>Science        | 66       |
| 4.  | Harshal N. Patil                                            | Shivraj College Pimpalgaon Kolte                                         | M.Sc. Comp.<br>Science        | 67       |
| 5.  | Vaishnavi S. Satav                                          | Shivraj College Pimpalgaon Kolte                                         | M.Sc. Comp.<br>Science        | 68       |
| 6.  | Mohini R. Kharche                                           | Shivraj College Pimpalgaon Kolte                                         | M.Sc. Comp.<br>Science        | 69       |
| 7.  | Shubham D. Wale                                             | Shivraj College Pimpalgaon Kolte                                         | M.Sc. Comp.<br>Science        | 70       |
| 8.  | Nitin S. Bhopale                                            | Institude of Industrial& Comp.  Management &Research, Nigdi, Pune        | M.C.A.                        | 71       |
| 9.  | Madhuri S. Attarkar                                         | Sarswati College Malkapur                                                | M.A. Marathi                  | 72       |
| 10. | Vijay R. Dalvi                                              | Jijamata Mahavidyalaya Buldhana                                          | M.A.<br>Economics             | 73       |
| 11. | Ashvini Santosh Mapari                                      | Shri Shivaji Arts Commerce and Science College, Motala Dist. Buldhana    | M.Com                         | 74       |
| 12. | Mukta G. Sawarkar                                           | Shri Shivaji Arts Commerce and Science College, Motala Dist. Buldhana    | M.Com                         | 75       |
| 13. | Prajakta Ananta Patil                                       | Shri Shivaji Arts Commerce and Science<br>College, Motala Dist. Buldhana | M.Com                         | 76       |
| 14. | Vaishnavi Suresh Mapari                                     | Shri Shivaji Arts Commerce and Science<br>College, Motala Dist. Buldhana | M.Com                         | 77       |
| 15. | Vaishnavi Vasant Sapkal                                     | Shri Shivaji Arts Commerce and Science<br>College, Motala Dist. Buldhana | M.Com                         | 78       |
| 16. | Shekh Nadim Shekh<br>Kurshid                                | Nutan Martha College Jalgaon<br>YCMOU study center                       | M.Sc. Zoology                 | 79       |
| 17. | Poonam Rajesh<br>Surywanshi                                 | Rajeev Gandhi College of Management<br>Studies                           | M.B.A.                        | 80       |
| 18. | Vikas Dhyandeo<br>Suradkar                                  | Dept. of History, Dr. B.A.M.U.<br>Aurangabad                             | M.A.<br>Archeology            | 81       |