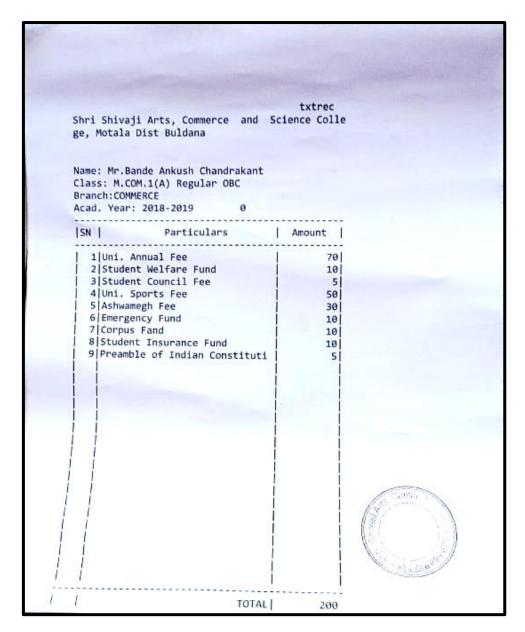

#### **Index**

|     | Name of the Students<br>Enrolling in to Higher<br>education | Name of institution joined                                               | Name of programme admitted to | Page No. |
|-----|-------------------------------------------------------------|--------------------------------------------------------------------------|-------------------------------|----------|
| 1.  | Vivek Ganesh Ghoti                                          | Dept. of Chemistry, Dr. B.A.M.U.<br>Aurangabad                           | M.Sc.<br>Chemistry            | 64       |
| 2.  | Vaibhav Warhade                                             | Chavan Paramedical College Buldhana                                      | D.E.L.T.                      | 65       |
| 3.  | Priyanka R. Unhale                                          | Shivraj College Pimpalgaon Kolte                                         | M.Sc. Comp.<br>Science        | 66       |
| 4.  | Harshal N. Patil                                            | Shivraj College Pimpalgaon Kolte                                         | M.Sc. Comp.<br>Science        | 67       |
| 5.  | Vaishnavi S. Satav                                          | Shivraj College Pimpalgaon Kolte                                         | M.Sc. Comp.<br>Science        | 68       |
| 6.  | Mohini R. Kharche                                           | Shivraj College Pimpalgaon Kolte                                         | M.Sc. Comp.<br>Science        | 69       |
| 7.  | Shubham D. Wale                                             | Shivraj College Pimpalgaon Kolte                                         | M.Sc. Comp.<br>Science        | 70       |
| 8.  | Nitin S. Bhopale                                            | Institude of Industrial& Comp.  Management &Research, Nigdi, Pune        | M.C.A.                        | 71       |
| 9.  | Madhuri S. Attarkar                                         | Sarswati College Malkapur                                                | M.A. Marathi                  | 72       |
| 10. | Vijay R. Dalvi                                              | Jijamata Mahavidyalaya Buldhana                                          | M.A.<br>Economics             | 73       |
| 11. | Ashvini Santosh Mapari                                      | Shri Shivaji Arts Commerce and Science College, Motala Dist. Buldhana    | M.Com                         | 74       |
| 12. | Mukta G. Sawarkar                                           | Shri Shivaji Arts Commerce and Science College, Motala Dist. Buldhana    | M.Com                         | 75       |
| 13. | Prajakta Ananta Patil                                       | Shri Shivaji Arts Commerce and Science<br>College, Motala Dist. Buldhana | M.Com                         | 76       |
| 14. | Vaishnavi Suresh Mapari                                     | Shri Shivaji Arts Commerce and Science<br>College, Motala Dist. Buldhana | M.Com                         | 77       |
| 15. | Vaishnavi Vasant Sapkal                                     | Shri Shivaji Arts Commerce and Science<br>College, Motala Dist. Buldhana | M.Com                         | 78       |
| 16. | Shekh Nadim Shekh<br>Kurshid                                | Nutan Martha College Jalgaon<br>YCMOU study center                       | M.Sc. Zoology                 | 79       |
| 17. | Poonam Rajesh<br>Surywanshi                                 | Rajeev Gandhi College of Management<br>Studies                           | M.B.A.                        | 80       |
| 18. | Vikas Dhyandeo<br>Suradkar                                  | Dept. of History, Dr. B.A.M.U.<br>Aurangabad                             | M.A.<br>Archeology            | 81       |