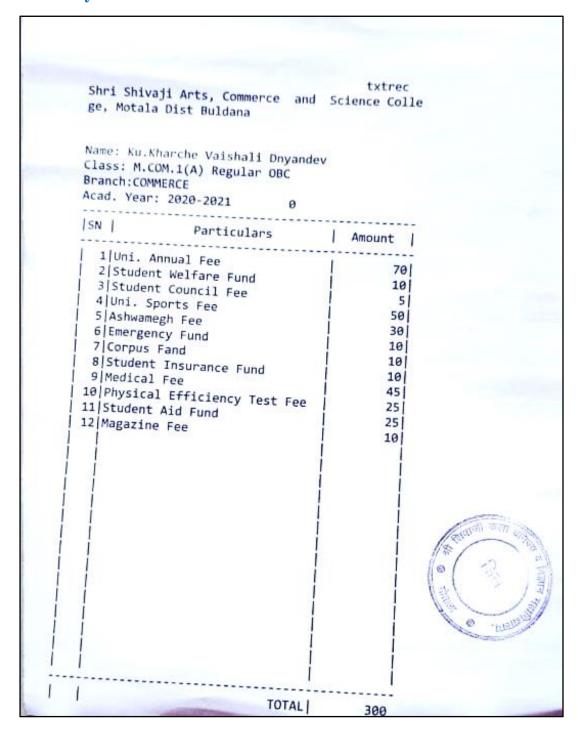

#### **Index**

|     | Name of the Students<br>Enrolling in to Higher<br>education | Name of institution joined                                               | Name of programme admitted to | Page No. |
|-----|-------------------------------------------------------------|--------------------------------------------------------------------------|-------------------------------|----------|
| 1.  | Vivek Ganesh Ghoti                                          | Dept. of Chemistry, Dr. B.A.M.U.<br>Aurangabad                           | M.Sc.<br>Chemistry            | 64       |
| 2.  | Vaibhav Warhade                                             | Chavan Paramedical College Buldhana                                      | D.E.L.T.                      | 65       |
| 3.  | Priyanka R. Unhale                                          | Shivraj College Pimpalgaon Kolte                                         | M.Sc. Comp.<br>Science        | 66       |
| 4.  | Harshal N. Patil                                            | Shivraj College Pimpalgaon Kolte                                         | M.Sc. Comp.<br>Science        | 67       |
| 5.  | Vaishnavi S. Satav                                          | Shivraj College Pimpalgaon Kolte                                         | M.Sc. Comp.<br>Science        | 68       |
| 6.  | Mohini R. Kharche                                           | Shivraj College Pimpalgaon Kolte                                         | M.Sc. Comp.<br>Science        | 69       |
| 7.  | Shubham D. Wale                                             | Shivraj College Pimpalgaon Kolte                                         | M.Sc. Comp.<br>Science        | 70       |
| 8.  | Nitin S. Bhopale                                            | Institude of Industrial& Comp.  Management &Research, Nigdi, Pune        | M.C.A.                        | 71       |
| 9.  | Madhuri S. Attarkar                                         | Sarswati College Malkapur                                                | M.A. Marathi                  | 72       |
| 10. | Vijay R. Dalvi                                              | Jijamata Mahavidyalaya Buldhana                                          | M.A.<br>Economics             | 73       |
| 11. | Ashvini Santosh Mapari                                      | Shri Shivaji Arts Commerce and Science College, Motala Dist. Buldhana    | M.Com                         | 74       |
| 12. | Mukta G. Sawarkar                                           | Shri Shivaji Arts Commerce and Science College, Motala Dist. Buldhana    | M.Com                         | 75       |
| 13. | Prajakta Ananta Patil                                       | Shri Shivaji Arts Commerce and Science<br>College, Motala Dist. Buldhana | M.Com                         | 76       |
| 14. | Vaishnavi Suresh Mapari                                     | Shri Shivaji Arts Commerce and Science<br>College, Motala Dist. Buldhana | M.Com                         | 77       |
| 15. | Vaishnavi Vasant Sapkal                                     | Shri Shivaji Arts Commerce and Science<br>College, Motala Dist. Buldhana | M.Com                         | 78       |
| 16. | Shekh Nadim Shekh<br>Kurshid                                | Nutan Martha College Jalgaon<br>YCMOU study center                       | M.Sc. Zoology                 | 79       |
| 17. | Poonam Rajesh<br>Surywanshi                                 | Rajeev Gandhi College of Management<br>Studies                           | M.B.A.                        | 80       |
| 18. | Vikas Dhyandeo<br>Suradkar                                  | Dept. of History, Dr. B.A.M.U.<br>Aurangabad                             | M.A.<br>Archeology            | 81       |