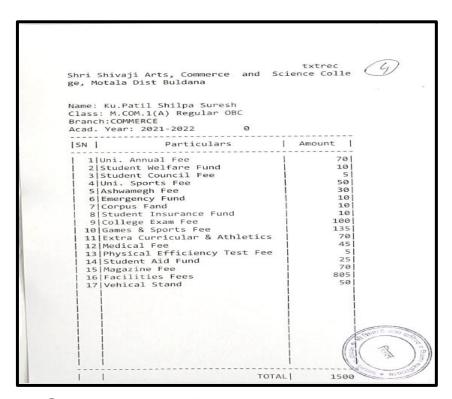

## List of Students Progression to Higher education 2021-22

#### **Index**

|     | Name of the Students<br>Enrolling in to Higher<br>education | Name of institution joined                                               | Name of programme admitted to | Page No. |
|-----|-------------------------------------------------------------|--------------------------------------------------------------------------|-------------------------------|----------|
| 1.  | Vivek Ganesh Ghoti                                          | Dept. of Chemistry, Dr. B.A.M.U.<br>Aurangabad                           | M.Sc.<br>Chemistry            | 64       |
| 2.  | Vaibhav Warhade                                             | Chavan Paramedical College Buldhana                                      | D.E.L.T.                      | 65       |
| 3.  | Priyanka R. Unhale                                          | Shivraj College Pimpalgaon Kolte                                         | M.Sc. Comp.<br>Science        | 66       |
| 4.  | Harshal N. Patil                                            | Shivraj College Pimpalgaon Kolte                                         | M.Sc. Comp.<br>Science        | 67       |
| 5.  | Vaishnavi S. Satav                                          | Shivraj College Pimpalgaon Kolte                                         | M.Sc. Comp.<br>Science        | 68       |
| 6.  | Mohini R. Kharche                                           | Shivraj College Pimpalgaon Kolte                                         | M.Sc. Comp.<br>Science        | 69       |
| 7.  | Shubham D. Wale                                             | Shivraj College Pimpalgaon Kolte                                         | M.Sc. Comp.<br>Science        | 70       |
| 8.  | Nitin S. Bhopale                                            | Institude of Industrial& Comp.  Management &Research, Nigdi, Pune        | M.C.A.                        | 71       |
| 9.  | Madhuri S. Attarkar                                         | Sarswati College Malkapur                                                | M.A. Marathi                  | 72       |
| 10. | Vijay R. Dalvi                                              | Jijamata Mahavidyalaya Buldhana                                          | M.A.<br>Economics             | 73       |
| 11. | Ashvini Santosh Mapari                                      | Shri Shivaji Arts Commerce and Science College, Motala Dist. Buldhana    | M.Com                         | 74       |
| 12. | Mukta G. Sawarkar                                           | Shri Shivaji Arts Commerce and Science College, Motala Dist. Buldhana    | M.Com                         | 75       |
| 13. | Prajakta Ananta Patil                                       | Shri Shivaji Arts Commerce and Science<br>College, Motala Dist. Buldhana | M.Com                         | 76       |
| 14. | Vaishnavi Suresh Mapari                                     | Shri Shivaji Arts Commerce and Science<br>College, Motala Dist. Buldhana | M.Com                         | 77       |
| 15. | Vaishnavi Vasant Sapkal                                     | Shri Shivaji Arts Commerce and Science<br>College, Motala Dist. Buldhana | M.Com                         | 78       |
| 16. | Shekh Nadim Shekh<br>Kurshid                                | Nutan Martha College Jalgaon<br>YCMOU study center                       | M.Sc. Zoology                 | 79       |
| 17. | Poonam Rajesh<br>Surywanshi                                 | Rajeev Gandhi College of Management<br>Studies                           | M.B.A.                        | 80       |
| 18. | Vikas Dhyandeo<br>Suradkar                                  | Dept. of History, Dr. B.A.M.U.<br>Aurangabad                             | M.A.<br>Archeology            | 81       |