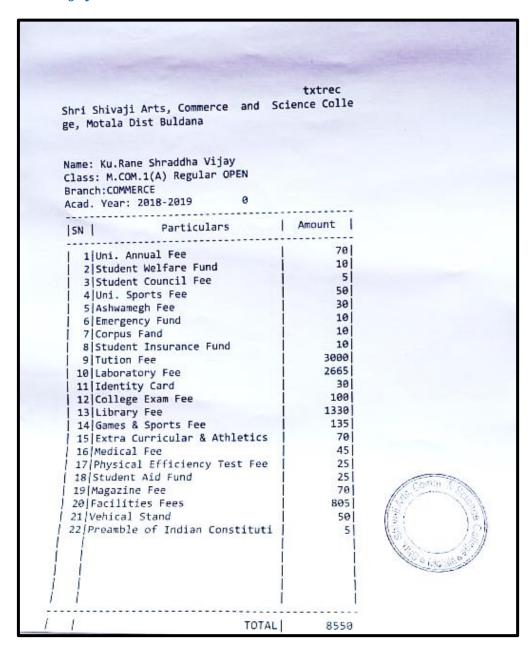

#### **Index**

|     | Name of the Students<br>Enrolling in to Higher<br>education | Name of institution joined                                               | Name of programme admitted to | Page No. |
|-----|-------------------------------------------------------------|--------------------------------------------------------------------------|-------------------------------|----------|
| 1.  | Vivek Ganesh Ghoti                                          | Dept. of Chemistry, Dr. B.A.M.U.<br>Aurangabad                           | M.Sc.<br>Chemistry            | 64       |
| 2.  | Vaibhav Warhade                                             | Chavan Paramedical College Buldhana                                      | D.E.L.T.                      | 65       |
| 3.  | Priyanka R. Unhale                                          | Shivraj College Pimpalgaon Kolte                                         | M.Sc. Comp.<br>Science        | 66       |
| 4.  | Harshal N. Patil                                            | Shivraj College Pimpalgaon Kolte                                         | M.Sc. Comp.<br>Science        | 67       |
| 5.  | Vaishnavi S. Satav                                          | Shivraj College Pimpalgaon Kolte                                         | M.Sc. Comp.<br>Science        | 68       |
| 6.  | Mohini R. Kharche                                           | Shivraj College Pimpalgaon Kolte                                         | M.Sc. Comp.<br>Science        | 69       |
| 7.  | Shubham D. Wale                                             | Shivraj College Pimpalgaon Kolte                                         | M.Sc. Comp.<br>Science        | 70       |
| 8.  | Nitin S. Bhopale                                            | Institude of Industrial& Comp.  Management &Research, Nigdi, Pune        | M.C.A.                        | 71       |
| 9.  | Madhuri S. Attarkar                                         | Sarswati College Malkapur                                                | M.A. Marathi                  | 72       |
| 10. | Vijay R. Dalvi                                              | Jijamata Mahavidyalaya Buldhana                                          | M.A.<br>Economics             | 73       |
| 11. | Ashvini Santosh Mapari                                      | Shri Shivaji Arts Commerce and Science College, Motala Dist. Buldhana    | M.Com                         | 74       |
| 12. | Mukta G. Sawarkar                                           | Shri Shivaji Arts Commerce and Science College, Motala Dist. Buldhana    | M.Com                         | 75       |
| 13. | Prajakta Ananta Patil                                       | Shri Shivaji Arts Commerce and Science<br>College, Motala Dist. Buldhana | M.Com                         | 76       |
| 14. | Vaishnavi Suresh Mapari                                     | Shri Shivaji Arts Commerce and Science<br>College, Motala Dist. Buldhana | M.Com                         | 77       |
| 15. | Vaishnavi Vasant Sapkal                                     | Shri Shivaji Arts Commerce and Science<br>College, Motala Dist. Buldhana | M.Com                         | 78       |
| 16. | Shekh Nadim Shekh<br>Kurshid                                | Nutan Martha College Jalgaon<br>YCMOU study center                       | M.Sc. Zoology                 | 79       |
| 17. | Poonam Rajesh<br>Surywanshi                                 | Rajeev Gandhi College of Management<br>Studies                           | M.B.A.                        | 80       |
| 18. | Vikas Dhyandeo<br>Suradkar                                  | Dept. of History, Dr. B.A.M.U.<br>Aurangabad                             | M.A.<br>Archeology            | 81       |