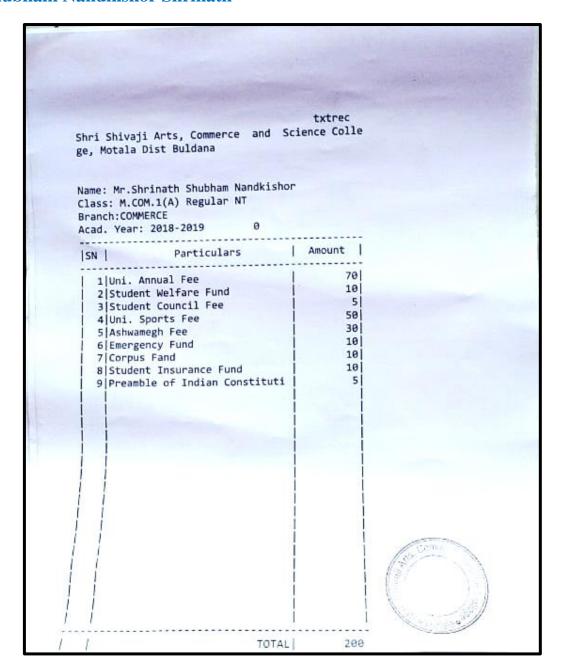

#### **Index**

|     | Name of the Students<br>Enrolling in to Higher<br>education | Name of institution joined                                               | Name of programme admitted to | Page No. |
|-----|-------------------------------------------------------------|--------------------------------------------------------------------------|-------------------------------|----------|
| 1.  | Vivek Ganesh Ghoti                                          | Dept. of Chemistry, Dr. B.A.M.U.<br>Aurangabad                           | M.Sc.<br>Chemistry            | 64       |
| 2.  | Vaibhav Warhade                                             | Chavan Paramedical College Buldhana                                      | D.E.L.T.                      | 65       |
| 3.  | Priyanka R. Unhale                                          | Shivraj College Pimpalgaon Kolte                                         | M.Sc. Comp.<br>Science        | 66       |
| 4.  | Harshal N. Patil                                            | Shivraj College Pimpalgaon Kolte                                         | M.Sc. Comp.<br>Science        | 67       |
| 5.  | Vaishnavi S. Satav                                          | Shivraj College Pimpalgaon Kolte                                         | M.Sc. Comp.<br>Science        | 68       |
| 6.  | Mohini R. Kharche                                           | Shivraj College Pimpalgaon Kolte                                         | M.Sc. Comp.<br>Science        | 69       |
| 7.  | Shubham D. Wale                                             | Shivraj College Pimpalgaon Kolte                                         | M.Sc. Comp.<br>Science        | 70       |
| 8.  | Nitin S. Bhopale                                            | Institude of Industrial& Comp.  Management &Research, Nigdi, Pune        | M.C.A.                        | 71       |
| 9.  | Madhuri S. Attarkar                                         | Sarswati College Malkapur                                                | M.A. Marathi                  | 72       |
| 10. | Vijay R. Dalvi                                              | Jijamata Mahavidyalaya Buldhana                                          | M.A.<br>Economics             | 73       |
| 11. | Ashvini Santosh Mapari                                      | Shri Shivaji Arts Commerce and Science College, Motala Dist. Buldhana    | M.Com                         | 74       |
| 12. | Mukta G. Sawarkar                                           | Shri Shivaji Arts Commerce and Science College, Motala Dist. Buldhana    | M.Com                         | 75       |
| 13. | Prajakta Ananta Patil                                       | Shri Shivaji Arts Commerce and Science<br>College, Motala Dist. Buldhana | M.Com                         | 76       |
| 14. | Vaishnavi Suresh Mapari                                     | Shri Shivaji Arts Commerce and Science<br>College, Motala Dist. Buldhana | M.Com                         | 77       |
| 15. | Vaishnavi Vasant Sapkal                                     | Shri Shivaji Arts Commerce and Science<br>College, Motala Dist. Buldhana | M.Com                         | 78       |
| 16. | Shekh Nadim Shekh<br>Kurshid                                | Nutan Martha College Jalgaon<br>YCMOU study center                       | M.Sc. Zoology                 | 79       |
| 17. | Poonam Rajesh<br>Surywanshi                                 | Rajeev Gandhi College of Management<br>Studies                           | M.B.A.                        | 80       |
| 18. | Vikas Dhyandeo<br>Suradkar                                  | Dept. of History, Dr. B.A.M.U.<br>Aurangabad                             | M.A.<br>Archeology            | 81       |