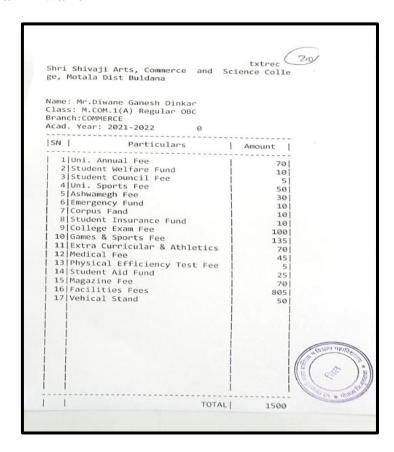

#### **Index**

|     | Name of the Students<br>Enrolling in to Higher<br>education | Name of institution joined                                               | Name of programme admitted to | Page No. |
|-----|-------------------------------------------------------------|--------------------------------------------------------------------------|-------------------------------|----------|
| 1.  | Vivek Ganesh Ghoti                                          | Dept. of Chemistry, Dr. B.A.M.U.<br>Aurangabad                           | M.Sc.<br>Chemistry            | 64       |
| 2.  | Vaibhav Warhade                                             | Chavan Paramedical College Buldhana                                      | D.E.L.T.                      | 65       |
| 3.  | Priyanka R. Unhale                                          | Shivraj College Pimpalgaon Kolte                                         | M.Sc. Comp.<br>Science        | 66       |
| 4.  | Harshal N. Patil                                            | Shivraj College Pimpalgaon Kolte                                         | M.Sc. Comp.<br>Science        | 67       |
| 5.  | Vaishnavi S. Satav                                          | Shivraj College Pimpalgaon Kolte                                         | M.Sc. Comp.<br>Science        | 68       |
| 6.  | Mohini R. Kharche                                           | Shivraj College Pimpalgaon Kolte                                         | M.Sc. Comp.<br>Science        | 69       |
| 7.  | Shubham D. Wale                                             | Shivraj College Pimpalgaon Kolte                                         | M.Sc. Comp.<br>Science        | 70       |
| 8.  | Nitin S. Bhopale                                            | Institude of Industrial& Comp.  Management &Research, Nigdi, Pune        | M.C.A.                        | 71       |
| 9.  | Madhuri S. Attarkar                                         | Sarswati College Malkapur                                                | M.A. Marathi                  | 72       |
| 10. | Vijay R. Dalvi                                              | Jijamata Mahavidyalaya Buldhana                                          | M.A.<br>Economics             | 73       |
| 11. | Ashvini Santosh Mapari                                      | Shri Shivaji Arts Commerce and Science College, Motala Dist. Buldhana    | M.Com                         | 74       |
| 12. | Mukta G. Sawarkar                                           | Shri Shivaji Arts Commerce and Science College, Motala Dist. Buldhana    | M.Com                         | 75       |
| 13. | Prajakta Ananta Patil                                       | Shri Shivaji Arts Commerce and Science<br>College, Motala Dist. Buldhana | M.Com                         | 76       |
| 14. | Vaishnavi Suresh Mapari                                     | Shri Shivaji Arts Commerce and Science<br>College, Motala Dist. Buldhana | M.Com                         | 77       |
| 15. | Vaishnavi Vasant Sapkal                                     | Shri Shivaji Arts Commerce and Science<br>College, Motala Dist. Buldhana | M.Com                         | 78       |
| 16. | Shekh Nadim Shekh<br>Kurshid                                | Nutan Martha College Jalgaon<br>YCMOU study center                       | M.Sc. Zoology                 | 79       |
| 17. | Poonam Rajesh<br>Surywanshi                                 | Rajeev Gandhi College of Management<br>Studies                           | M.B.A.                        | 80       |
| 18. | Vikas Dhyandeo<br>Suradkar                                  | Dept. of History, Dr. B.A.M.U.<br>Aurangabad                             | M.A.<br>Archeology            | 81       |