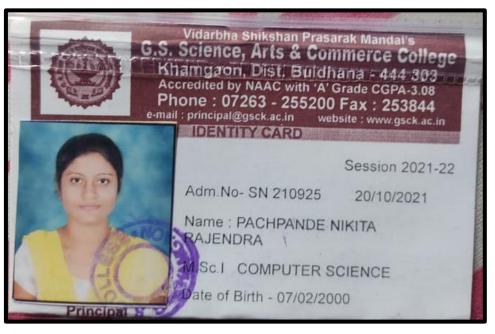

#### 2020-21

| Sr. | Name of the Students                | Name of institution joined                                    | Name of                | Page No. |
|-----|-------------------------------------|---------------------------------------------------------------|------------------------|----------|
| No  | Enrolling in to Higher              |                                                               | programme              |          |
| 1.  | education Vaishali Vishwajeet Tayde | Jijamata Mahavidhyalay Buldana                                | M.A. Marathi           | 82       |
| 1.  | vaisiiaii visiiwajeet rayde         | Jijamata Manavidnyaray Buldana                                | M.A. Maraun            | 02       |
| 2.  | Vaishnavi Sanjay Diwane             | Jijamata Mahavidhyalay Buldana                                | M.A. Marathi           | 83       |
| 3.  | Sonali Dilip Supe                   | Jijamata Mahavidhyalay Buldana                                | M.A.<br>Economics      | 84       |
| 4.  | KanchanTejarao Wagh                 | Jijamata Mahavidhyalay Buldana                                | M.A.<br>Economics      | 85       |
| 5.  | Bharti Saligram Amale               | Jijamata Mahavidhyalay Buldana                                | M.A.<br>Economics      | 86       |
| 6.  | Dhabade Diksha Bhika                | Jijamata Mahavidhyalay Buldana                                | M.A.<br>Economics      | 87       |
| 7.  | Ankita Ajabrao Ingle                | Jijamata Mahavidhyalay Buldana                                | M.A.<br>Economics      | 88       |
| 8.  | Amar Prabhakar Ingle                | Jijamata Mahavidhyalay Buldana                                | M.A.<br>Economics      | 89       |
| 9.  | Akash Yashwant Ingle                | Jijamata Mahavidhyalay Buldana                                | M.A.<br>Economics      | 90       |
| 10. | Priya Gajanan Mankar                | Jijamata Mahavidhyalay Buldana                                | M.A.<br>Economics      | 91       |
| 11. | Pooja Sanjay Gawande                | Rajkunwar College, Dhawda                                     | M.Sc. Comp.<br>Science | 92       |
| 12. | Kalyani Dilip Gawande               | SMT. Godavaribai Ganpatrao Khadse College, Muktainagar.       | M.Sc. Comp.<br>Science | 93       |
| 13. | Pachpande Nikita Rajendra           | G.S. Arts, Arts & Commerce College<br>Khamgaon, Dist. Buldana | M.Sc. Comp.<br>Science | 94       |
| 14. | Komal Raghunath Choubhe             | Raisoni College, Pune                                         | M.Sc. Comp.<br>Science | 95       |
| 15. | Gayatri Anil Kinge                  | G.S. College Khamgaon                                         | M.Sc. Comp.<br>Science | 96       |
| 16. | Pratika Sopan Jaware                | New Laxminarayana International college                       | M.Sc. Comp.<br>Science | 97       |
| 17. | Pratik Prabhakar Kharche            | RajkumarMahavidyaliya, Dhawada                                | M.Sc. Comp.<br>Science | 98       |
| 18. | Mirabai Rambhau Mirge               | Rajkunwar Women's College,<br>Bhokardan                       | M.Sc.<br>Chemistry     | 99       |
| 19. | Sapna Suresh Shelke                 | Rajkunwar Women's College,<br>Bhokardan                       | M.Sc.<br>Chemistry     | 100      |