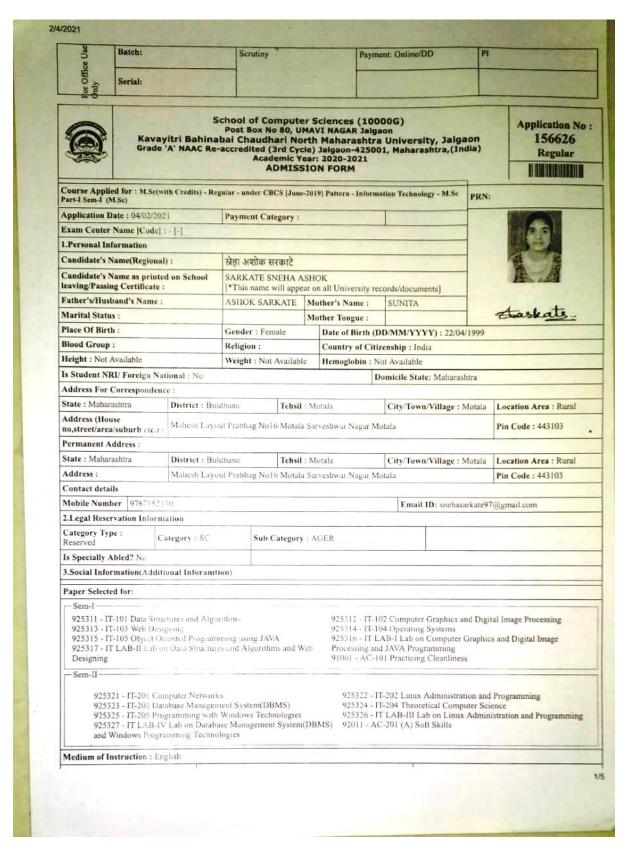

#### **Index**

|     | Name of the Students<br>Enrolling in to Higher<br>education | Name of institution joined                                               | Name of programme admitted to | Page No. |
|-----|-------------------------------------------------------------|--------------------------------------------------------------------------|-------------------------------|----------|
| 1.  | Vivek Ganesh Ghoti                                          | Dept. of Chemistry, Dr. B.A.M.U.<br>Aurangabad                           | M.Sc.<br>Chemistry            | 64       |
| 2.  | Vaibhav Warhade                                             | Chavan Paramedical College Buldhana                                      | D.E.L.T.                      | 65       |
| 3.  | Priyanka R. Unhale                                          | Shivraj College Pimpalgaon Kolte                                         | M.Sc. Comp.<br>Science        | 66       |
| 4.  | Harshal N. Patil                                            | Shivraj College Pimpalgaon Kolte                                         | M.Sc. Comp.<br>Science        | 67       |
| 5.  | Vaishnavi S. Satav                                          | Shivraj College Pimpalgaon Kolte                                         | M.Sc. Comp.<br>Science        | 68       |
| 6.  | Mohini R. Kharche                                           | Shivraj College Pimpalgaon Kolte                                         | M.Sc. Comp.<br>Science        | 69       |
| 7.  | Shubham D. Wale                                             | Shivraj College Pimpalgaon Kolte                                         | M.Sc. Comp.<br>Science        | 70       |
| 8.  | Nitin S. Bhopale                                            | Institude of Industrial& Comp.  Management &Research, Nigdi, Pune        | M.C.A.                        | 71       |
| 9.  | Madhuri S. Attarkar                                         | Sarswati College Malkapur                                                | M.A. Marathi                  | 72       |
| 10. | Vijay R. Dalvi                                              | Jijamata Mahavidyalaya Buldhana                                          | M.A.<br>Economics             | 73       |
| 11. | Ashvini Santosh Mapari                                      | Shri Shivaji Arts Commerce and Science College, Motala Dist. Buldhana    | M.Com                         | 74       |
| 12. | Mukta G. Sawarkar                                           | Shri Shivaji Arts Commerce and Science College, Motala Dist. Buldhana    | M.Com                         | 75       |
| 13. | Prajakta Ananta Patil                                       | Shri Shivaji Arts Commerce and Science<br>College, Motala Dist. Buldhana | M.Com                         | 76       |
| 14. | Vaishnavi Suresh Mapari                                     | Shri Shivaji Arts Commerce and Science<br>College, Motala Dist. Buldhana | M.Com                         | 77       |
| 15. | Vaishnavi Vasant Sapkal                                     | Shri Shivaji Arts Commerce and Science<br>College, Motala Dist. Buldhana | M.Com                         | 78       |
| 16. | Shekh Nadim Shekh<br>Kurshid                                | Nutan Martha College Jalgaon<br>YCMOU study center                       | M.Sc. Zoology                 | 79       |
| 17. | Poonam Rajesh<br>Surywanshi                                 | Rajeev Gandhi College of Management<br>Studies                           | M.B.A.                        | 80       |
| 18. | Vikas Dhyandeo<br>Suradkar                                  | Dept. of History, Dr. B.A.M.U.<br>Aurangabad                             | M.A.<br>Archeology            | 81       |