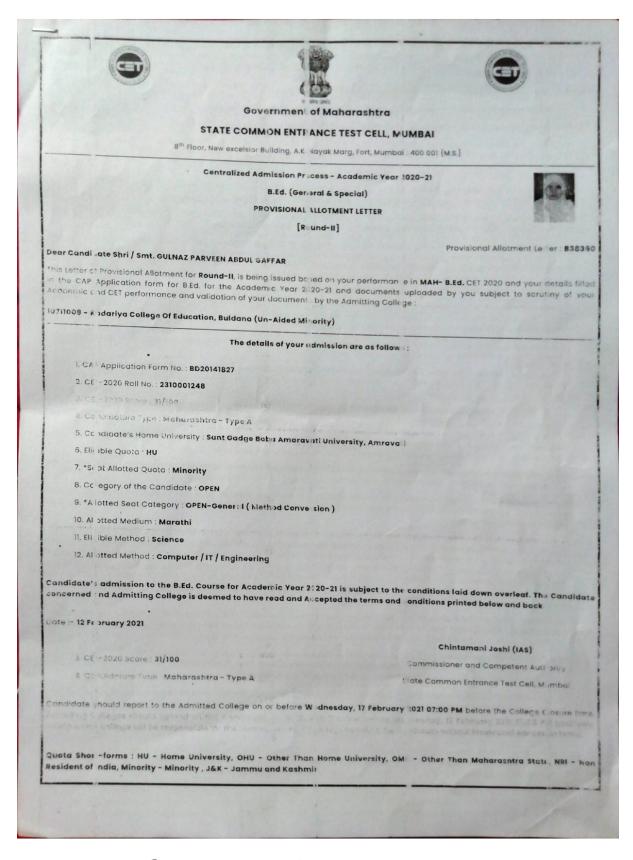

## **List of Students Progression to Higher education**

#### 2020-21

| Sr. | Name of the Students                | Name of institution joined                                    | Name of                | Page No. |
|-----|-------------------------------------|---------------------------------------------------------------|------------------------|----------|
| No  | Enrolling in to Higher              |                                                               | programme              |          |
| 1.  | education Vaishali Vishwajeet Tayde | Jijamata Mahavidhyalay Buldana                                | M.A. Marathi           | 82       |
| 1.  | vaisiiaii visiiwajeet rayde         | Jijamata Manavidnyaray Buldana                                | M.A. Maraun            | 02       |
| 2.  | Vaishnavi Sanjay Diwane             | Jijamata Mahavidhyalay Buldana                                | M.A. Marathi           | 83       |
| 3.  | Sonali Dilip Supe                   | Jijamata Mahavidhyalay Buldana                                | M.A.<br>Economics      | 84       |
| 4.  | KanchanTejarao Wagh                 | Jijamata Mahavidhyalay Buldana                                | M.A.<br>Economics      | 85       |
| 5.  | Bharti Saligram Amale               | Jijamata Mahavidhyalay Buldana                                | M.A.<br>Economics      | 86       |
| 6.  | Dhabade Diksha Bhika                | Jijamata Mahavidhyalay Buldana                                | M.A.<br>Economics      | 87       |
| 7.  | Ankita Ajabrao Ingle                | Jijamata Mahavidhyalay Buldana                                | M.A.<br>Economics      | 88       |
| 8.  | Amar Prabhakar Ingle                | Jijamata Mahavidhyalay Buldana                                | M.A.<br>Economics      | 89       |
| 9.  | Akash Yashwant Ingle                | Jijamata Mahavidhyalay Buldana                                | M.A.<br>Economics      | 90       |
| 10. | Priya Gajanan Mankar                | Jijamata Mahavidhyalay Buldana                                | M.A.<br>Economics      | 91       |
| 11. | Pooja Sanjay Gawande                | Rajkunwar College, Dhawda                                     | M.Sc. Comp.<br>Science | 92       |
| 12. | Kalyani Dilip Gawande               | SMT. Godavaribai Ganpatrao Khadse College, Muktainagar.       | M.Sc. Comp.<br>Science | 93       |
| 13. | Pachpande Nikita Rajendra           | G.S. Arts, Arts & Commerce College<br>Khamgaon, Dist. Buldana | M.Sc. Comp.<br>Science | 94       |
| 14. | Komal Raghunath Choubhe             | Raisoni College, Pune                                         | M.Sc. Comp.<br>Science | 95       |
| 15. | Gayatri Anil Kinge                  | G.S. College Khamgaon                                         | M.Sc. Comp.<br>Science | 96       |
| 16. | Pratika Sopan Jaware                | New Laxminarayana International college                       | M.Sc. Comp.<br>Science | 97       |
| 17. | Pratik Prabhakar Kharche            | RajkumarMahavidyaliya, Dhawada                                | M.Sc. Comp.<br>Science | 98       |
| 18. | Mirabai Rambhau Mirge               | Rajkunwar Women's College,<br>Bhokardan                       | M.Sc.<br>Chemistry     | 99       |
| 19. | Sapna Suresh Shelke                 | Rajkunwar Women's College,<br>Bhokardan                       | M.Sc.<br>Chemistry     | 100      |