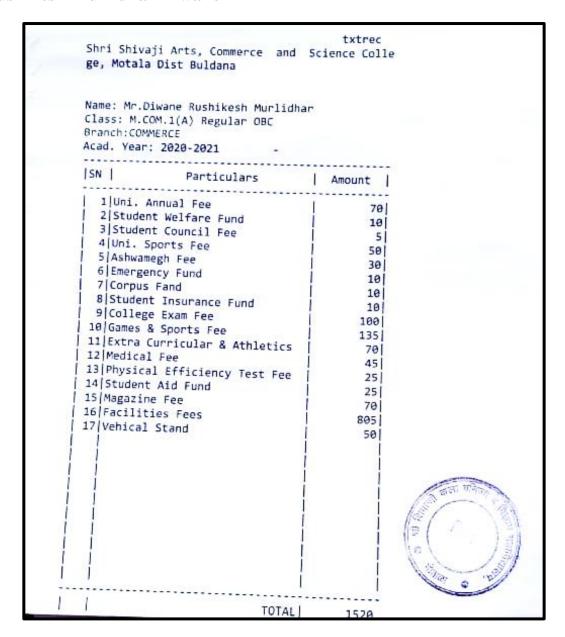

#### **Index**

|     | Name of the Students<br>Enrolling in to Higher<br>education | Name of institution joined                                               | Name of programme admitted to | Page No. |
|-----|-------------------------------------------------------------|--------------------------------------------------------------------------|-------------------------------|----------|
| 1.  | Vivek Ganesh Ghoti                                          | Dept. of Chemistry, Dr. B.A.M.U.<br>Aurangabad                           | M.Sc.<br>Chemistry            | 64       |
| 2.  | Vaibhav Warhade                                             | Chavan Paramedical College Buldhana                                      | D.E.L.T.                      | 65       |
| 3.  | Priyanka R. Unhale                                          | Shivraj College Pimpalgaon Kolte                                         | M.Sc. Comp.<br>Science        | 66       |
| 4.  | Harshal N. Patil                                            | Shivraj College Pimpalgaon Kolte                                         | M.Sc. Comp.<br>Science        | 67       |
| 5.  | Vaishnavi S. Satav                                          | Shivraj College Pimpalgaon Kolte                                         | M.Sc. Comp.<br>Science        | 68       |
| 6.  | Mohini R. Kharche                                           | Shivraj College Pimpalgaon Kolte                                         | M.Sc. Comp.<br>Science        | 69       |
| 7.  | Shubham D. Wale                                             | Shivraj College Pimpalgaon Kolte                                         | M.Sc. Comp.<br>Science        | 70       |
| 8.  | Nitin S. Bhopale                                            | Institude of Industrial& Comp.  Management &Research, Nigdi, Pune        | M.C.A.                        | 71       |
| 9.  | Madhuri S. Attarkar                                         | Sarswati College Malkapur                                                | M.A. Marathi                  | 72       |
| 10. | Vijay R. Dalvi                                              | Jijamata Mahavidyalaya Buldhana                                          | M.A.<br>Economics             | 73       |
| 11. | Ashvini Santosh Mapari                                      | Shri Shivaji Arts Commerce and Science College, Motala Dist. Buldhana    | M.Com                         | 74       |
| 12. | Mukta G. Sawarkar                                           | Shri Shivaji Arts Commerce and Science College, Motala Dist. Buldhana    | M.Com                         | 75       |
| 13. | Prajakta Ananta Patil                                       | Shri Shivaji Arts Commerce and Science<br>College, Motala Dist. Buldhana | M.Com                         | 76       |
| 14. | Vaishnavi Suresh Mapari                                     | Shri Shivaji Arts Commerce and Science<br>College, Motala Dist. Buldhana | M.Com                         | 77       |
| 15. | Vaishnavi Vasant Sapkal                                     | Shri Shivaji Arts Commerce and Science<br>College, Motala Dist. Buldhana | M.Com                         | 78       |
| 16. | Shekh Nadim Shekh<br>Kurshid                                | Nutan Martha College Jalgaon<br>YCMOU study center                       | M.Sc. Zoology                 | 79       |
| 17. | Poonam Rajesh<br>Surywanshi                                 | Rajeev Gandhi College of Management<br>Studies                           | M.B.A.                        | 80       |
| 18. | Vikas Dhyandeo<br>Suradkar                                  | Dept. of History, Dr. B.A.M.U.<br>Aurangabad                             | M.A.<br>Archeology            | 81       |