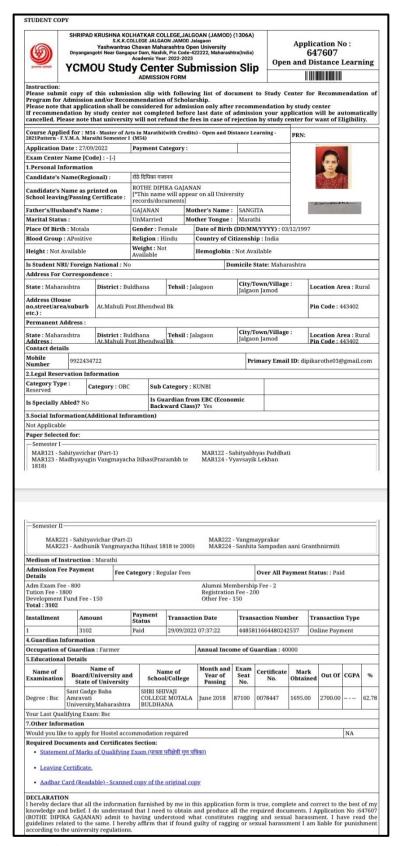

## **List of Students Progression to Higher education**

#### 2020-21

| Sr. | Name of the Students                | Name of institution joined                                    | Name of                | Page No. |
|-----|-------------------------------------|---------------------------------------------------------------|------------------------|----------|
| No  | Enrolling in to Higher              |                                                               | programme              |          |
| 1.  | education Vaishali Vishwajeet Tayde | Jijamata Mahavidhyalay Buldana                                | M.A. Marathi           | 82       |
| 1.  | vaisiiaii visiiwajeet rayde         | Jijamata Manavidnyaray Buldana                                | M.A. Maraun            | 02       |
| 2.  | Vaishnavi Sanjay Diwane             | Jijamata Mahavidhyalay Buldana                                | M.A. Marathi           | 83       |
| 3.  | Sonali Dilip Supe                   | Jijamata Mahavidhyalay Buldana                                | M.A.<br>Economics      | 84       |
| 4.  | KanchanTejarao Wagh                 | Jijamata Mahavidhyalay Buldana                                | M.A.<br>Economics      | 85       |
| 5.  | Bharti Saligram Amale               | Jijamata Mahavidhyalay Buldana                                | M.A.<br>Economics      | 86       |
| 6.  | Dhabade Diksha Bhika                | Jijamata Mahavidhyalay Buldana                                | M.A.<br>Economics      | 87       |
| 7.  | Ankita Ajabrao Ingle                | Jijamata Mahavidhyalay Buldana                                | M.A.<br>Economics      | 88       |
| 8.  | Amar Prabhakar Ingle                | Jijamata Mahavidhyalay Buldana                                | M.A.<br>Economics      | 89       |
| 9.  | Akash Yashwant Ingle                | Jijamata Mahavidhyalay Buldana                                | M.A.<br>Economics      | 90       |
| 10. | Priya Gajanan Mankar                | Jijamata Mahavidhyalay Buldana                                | M.A.<br>Economics      | 91       |
| 11. | Pooja Sanjay Gawande                | Rajkunwar College, Dhawda                                     | M.Sc. Comp.<br>Science | 92       |
| 12. | Kalyani Dilip Gawande               | SMT. Godavaribai Ganpatrao Khadse College, Muktainagar.       | M.Sc. Comp.<br>Science | 93       |
| 13. | Pachpande Nikita Rajendra           | G.S. Arts, Arts & Commerce College<br>Khamgaon, Dist. Buldana | M.Sc. Comp.<br>Science | 94       |
| 14. | Komal Raghunath Choubhe             | Raisoni College, Pune                                         | M.Sc. Comp.<br>Science | 95       |
| 15. | Gayatri Anil Kinge                  | G.S. College Khamgaon                                         | M.Sc. Comp.<br>Science | 96       |
| 16. | Pratika Sopan Jaware                | New Laxminarayana International college                       | M.Sc. Comp.<br>Science | 97       |
| 17. | Pratik Prabhakar Kharche            | RajkumarMahavidyaliya, Dhawada                                | M.Sc. Comp.<br>Science | 98       |
| 18. | Mirabai Rambhau Mirge               | Rajkunwar Women's College,<br>Bhokardan                       | M.Sc.<br>Chemistry     | 99       |
| 19. | Sapna Suresh Shelke                 | Rajkunwar Women's College,<br>Bhokardan                       | M.Sc.<br>Chemistry     | 100      |