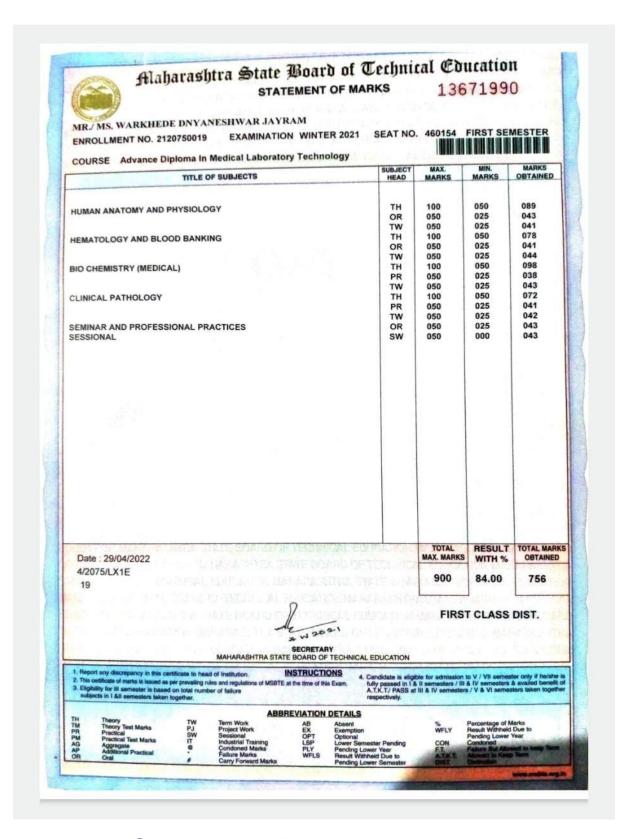

#### **Index**

|     | Name of the Students<br>Enrolling in to Higher<br>education | Name of institution joined                                               | Name of programme admitted to | Page No. |
|-----|-------------------------------------------------------------|--------------------------------------------------------------------------|-------------------------------|----------|
| 1.  | Vivek Ganesh Ghoti                                          | Dept. of Chemistry, Dr. B.A.M.U.<br>Aurangabad                           | M.Sc.<br>Chemistry            | 64       |
| 2.  | Vaibhav Warhade                                             | Chavan Paramedical College Buldhana                                      | D.E.L.T.                      | 65       |
| 3.  | Priyanka R. Unhale                                          | Shivraj College Pimpalgaon Kolte                                         | M.Sc. Comp.<br>Science        | 66       |
| 4.  | Harshal N. Patil                                            | Shivraj College Pimpalgaon Kolte                                         | M.Sc. Comp.<br>Science        | 67       |
| 5.  | Vaishnavi S. Satav                                          | Shivraj College Pimpalgaon Kolte                                         | M.Sc. Comp.<br>Science        | 68       |
| 6.  | Mohini R. Kharche                                           | Shivraj College Pimpalgaon Kolte                                         | M.Sc. Comp.<br>Science        | 69       |
| 7.  | Shubham D. Wale                                             | Shivraj College Pimpalgaon Kolte                                         | M.Sc. Comp.<br>Science        | 70       |
| 8.  | Nitin S. Bhopale                                            | Institude of Industrial& Comp.  Management &Research, Nigdi, Pune        | M.C.A.                        | 71       |
| 9.  | Madhuri S. Attarkar                                         | Sarswati College Malkapur                                                | M.A. Marathi                  | 72       |
| 10. | Vijay R. Dalvi                                              | Jijamata Mahavidyalaya Buldhana                                          | M.A.<br>Economics             | 73       |
| 11. | Ashvini Santosh Mapari                                      | Shri Shivaji Arts Commerce and Science College, Motala Dist. Buldhana    | M.Com                         | 74       |
| 12. | Mukta G. Sawarkar                                           | Shri Shivaji Arts Commerce and Science College, Motala Dist. Buldhana    | M.Com                         | 75       |
| 13. | Prajakta Ananta Patil                                       | Shri Shivaji Arts Commerce and Science<br>College, Motala Dist. Buldhana | M.Com                         | 76       |
| 14. | Vaishnavi Suresh Mapari                                     | Shri Shivaji Arts Commerce and Science<br>College, Motala Dist. Buldhana | M.Com                         | 77       |
| 15. | Vaishnavi Vasant Sapkal                                     | Shri Shivaji Arts Commerce and Science<br>College, Motala Dist. Buldhana | M.Com                         | 78       |
| 16. | Shekh Nadim Shekh<br>Kurshid                                | Nutan Martha College Jalgaon<br>YCMOU study center                       | M.Sc. Zoology                 | 79       |
| 17. | Poonam Rajesh<br>Surywanshi                                 | Rajeev Gandhi College of Management<br>Studies                           | M.B.A.                        | 80       |
| 18. | Vikas Dhyandeo<br>Suradkar                                  | Dept. of History, Dr. B.A.M.U.<br>Aurangabad                             | M.A.<br>Archeology            | 81       |