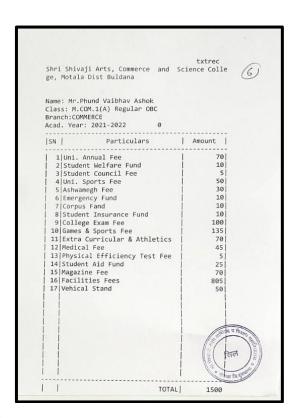

## List of Students Progression to Higher education 2021-22

#### **Index**

|     | Name of the Students<br>Enrolling in to Higher<br>education | Name of institution joined                                               | Name of programme admitted to | Page No. |
|-----|-------------------------------------------------------------|--------------------------------------------------------------------------|-------------------------------|----------|
| 1.  | Vivek Ganesh Ghoti                                          | Dept. of Chemistry, Dr. B.A.M.U.<br>Aurangabad                           | M.Sc.<br>Chemistry            | 64       |
| 2.  | Vaibhav Warhade                                             | Chavan Paramedical College Buldhana                                      | D.E.L.T.                      | 65       |
| 3.  | Priyanka R. Unhale                                          | Shivraj College Pimpalgaon Kolte                                         | M.Sc. Comp.<br>Science        | 66       |
| 4.  | Harshal N. Patil                                            | Shivraj College Pimpalgaon Kolte                                         | M.Sc. Comp.<br>Science        | 67       |
| 5.  | Vaishnavi S. Satav                                          | Shivraj College Pimpalgaon Kolte                                         | M.Sc. Comp.<br>Science        | 68       |
| 6.  | Mohini R. Kharche                                           | Shivraj College Pimpalgaon Kolte                                         | M.Sc. Comp.<br>Science        | 69       |
| 7.  | Shubham D. Wale                                             | Shivraj College Pimpalgaon Kolte                                         | M.Sc. Comp.<br>Science        | 70       |
| 8.  | Nitin S. Bhopale                                            | Institude of Industrial& Comp.  Management &Research, Nigdi, Pune        | M.C.A.                        | 71       |
| 9.  | Madhuri S. Attarkar                                         | Sarswati College Malkapur                                                | M.A. Marathi                  | 72       |
| 10. | Vijay R. Dalvi                                              | Jijamata Mahavidyalaya Buldhana                                          | M.A.<br>Economics             | 73       |
| 11. | Ashvini Santosh Mapari                                      | Shri Shivaji Arts Commerce and Science College, Motala Dist. Buldhana    | M.Com                         | 74       |
| 12. | Mukta G. Sawarkar                                           | Shri Shivaji Arts Commerce and Science College, Motala Dist. Buldhana    | M.Com                         | 75       |
| 13. | Prajakta Ananta Patil                                       | Shri Shivaji Arts Commerce and Science<br>College, Motala Dist. Buldhana | M.Com                         | 76       |
| 14. | Vaishnavi Suresh Mapari                                     | Shri Shivaji Arts Commerce and Science<br>College, Motala Dist. Buldhana | M.Com                         | 77       |
| 15. | Vaishnavi Vasant Sapkal                                     | Shri Shivaji Arts Commerce and Science<br>College, Motala Dist. Buldhana | M.Com                         | 78       |
| 16. | Shekh Nadim Shekh<br>Kurshid                                | Nutan Martha College Jalgaon<br>YCMOU study center                       | M.Sc. Zoology                 | 79       |
| 17. | Poonam Rajesh<br>Surywanshi                                 | Rajeev Gandhi College of Management<br>Studies                           | M.B.A.                        | 80       |
| 18. | Vikas Dhyandeo<br>Suradkar                                  | Dept. of History, Dr. B.A.M.U.<br>Aurangabad                             | M.A.<br>Archeology            | 81       |