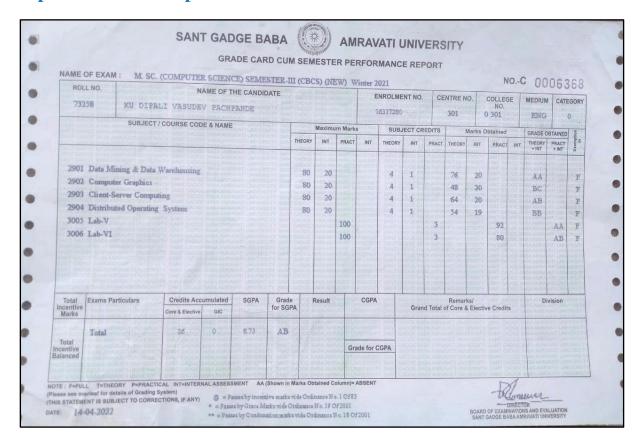

#### **Index**

|     | Name of the Students<br>Enrolling in to Higher<br>education | Name of institution joined                                               | Name of programme admitted to | Page No. |
|-----|-------------------------------------------------------------|--------------------------------------------------------------------------|-------------------------------|----------|
| 1.  | Vivek Ganesh Ghoti                                          | Dept. of Chemistry, Dr. B.A.M.U.<br>Aurangabad                           | M.Sc.<br>Chemistry            | 64       |
| 2.  | Vaibhav Warhade                                             | Chavan Paramedical College Buldhana                                      | D.E.L.T.                      | 65       |
| 3.  | Priyanka R. Unhale                                          | Shivraj College Pimpalgaon Kolte                                         | M.Sc. Comp.<br>Science        | 66       |
| 4.  | Harshal N. Patil                                            | Shivraj College Pimpalgaon Kolte                                         | M.Sc. Comp.<br>Science        | 67       |
| 5.  | Vaishnavi S. Satav                                          | Shivraj College Pimpalgaon Kolte                                         | M.Sc. Comp.<br>Science        | 68       |
| 6.  | Mohini R. Kharche                                           | Shivraj College Pimpalgaon Kolte                                         | M.Sc. Comp.<br>Science        | 69       |
| 7.  | Shubham D. Wale                                             | Shivraj College Pimpalgaon Kolte                                         | M.Sc. Comp.<br>Science        | 70       |
| 8.  | Nitin S. Bhopale                                            | Institude of Industrial& Comp.  Management &Research, Nigdi, Pune        | M.C.A.                        | 71       |
| 9.  | Madhuri S. Attarkar                                         | Sarswati College Malkapur                                                | M.A. Marathi                  | 72       |
| 10. | Vijay R. Dalvi                                              | Jijamata Mahavidyalaya Buldhana                                          | M.A.<br>Economics             | 73       |
| 11. | Ashvini Santosh Mapari                                      | Shri Shivaji Arts Commerce and Science College, Motala Dist. Buldhana    | M.Com                         | 74       |
| 12. | Mukta G. Sawarkar                                           | Shri Shivaji Arts Commerce and Science College, Motala Dist. Buldhana    | M.Com                         | 75       |
| 13. | Prajakta Ananta Patil                                       | Shri Shivaji Arts Commerce and Science<br>College, Motala Dist. Buldhana | M.Com                         | 76       |
| 14. | Vaishnavi Suresh Mapari                                     | Shri Shivaji Arts Commerce and Science<br>College, Motala Dist. Buldhana | M.Com                         | 77       |
| 15. | Vaishnavi Vasant Sapkal                                     | Shri Shivaji Arts Commerce and Science<br>College, Motala Dist. Buldhana | M.Com                         | 78       |
| 16. | Shekh Nadim Shekh<br>Kurshid                                | Nutan Martha College Jalgaon<br>YCMOU study center                       | M.Sc. Zoology                 | 79       |
| 17. | Poonam Rajesh<br>Surywanshi                                 | Rajeev Gandhi College of Management<br>Studies                           | M.B.A.                        | 80       |
| 18. | Vikas Dhyandeo<br>Suradkar                                  | Dept. of History, Dr. B.A.M.U.<br>Aurangabad                             | M.A.<br>Archeology            | 81       |