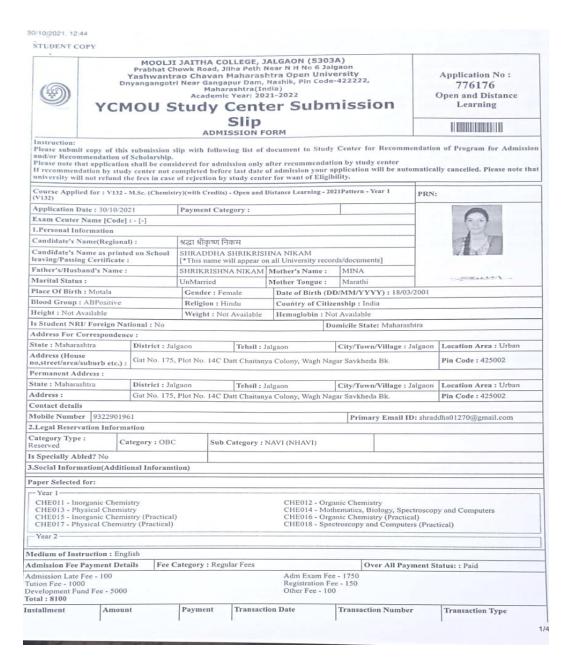

#### **Index**

|     | Name of the Students<br>Enrolling in to Higher<br>education | Name of institution joined                                               | Name of programme admitted to | Page No. |
|-----|-------------------------------------------------------------|--------------------------------------------------------------------------|-------------------------------|----------|
| 1.  | Vivek Ganesh Ghoti                                          | Dept. of Chemistry, Dr. B.A.M.U.<br>Aurangabad                           | M.Sc.<br>Chemistry            | 64       |
| 2.  | Vaibhav Warhade                                             | Chavan Paramedical College Buldhana                                      | D.E.L.T.                      | 65       |
| 3.  | Priyanka R. Unhale                                          | Shivraj College Pimpalgaon Kolte                                         | M.Sc. Comp.<br>Science        | 66       |
| 4.  | Harshal N. Patil                                            | Shivraj College Pimpalgaon Kolte                                         | M.Sc. Comp.<br>Science        | 67       |
| 5.  | Vaishnavi S. Satav                                          | Shivraj College Pimpalgaon Kolte                                         | M.Sc. Comp.<br>Science        | 68       |
| 6.  | Mohini R. Kharche                                           | Shivraj College Pimpalgaon Kolte                                         | M.Sc. Comp.<br>Science        | 69       |
| 7.  | Shubham D. Wale                                             | Shivraj College Pimpalgaon Kolte                                         | M.Sc. Comp.<br>Science        | 70       |
| 8.  | Nitin S. Bhopale                                            | Institude of Industrial& Comp.  Management &Research, Nigdi, Pune        | M.C.A.                        | 71       |
| 9.  | Madhuri S. Attarkar                                         | Sarswati College Malkapur                                                | M.A. Marathi                  | 72       |
| 10. | Vijay R. Dalvi                                              | Jijamata Mahavidyalaya Buldhana                                          | M.A.<br>Economics             | 73       |
| 11. | Ashvini Santosh Mapari                                      | Shri Shivaji Arts Commerce and Science College, Motala Dist. Buldhana    | M.Com                         | 74       |
| 12. | Mukta G. Sawarkar                                           | Shri Shivaji Arts Commerce and Science College, Motala Dist. Buldhana    | M.Com                         | 75       |
| 13. | Prajakta Ananta Patil                                       | Shri Shivaji Arts Commerce and Science<br>College, Motala Dist. Buldhana | M.Com                         | 76       |
| 14. | Vaishnavi Suresh Mapari                                     | Shri Shivaji Arts Commerce and Science<br>College, Motala Dist. Buldhana | M.Com                         | 77       |
| 15. | Vaishnavi Vasant Sapkal                                     | Shri Shivaji Arts Commerce and Science<br>College, Motala Dist. Buldhana | M.Com                         | 78       |
| 16. | Shekh Nadim Shekh<br>Kurshid                                | Nutan Martha College Jalgaon<br>YCMOU study center                       | M.Sc. Zoology                 | 79       |
| 17. | Poonam Rajesh<br>Surywanshi                                 | Rajeev Gandhi College of Management<br>Studies                           | M.B.A.                        | 80       |
| 18. | Vikas Dhyandeo<br>Suradkar                                  | Dept. of History, Dr. B.A.M.U.<br>Aurangabad                             | M.A.<br>Archeology            | 81       |