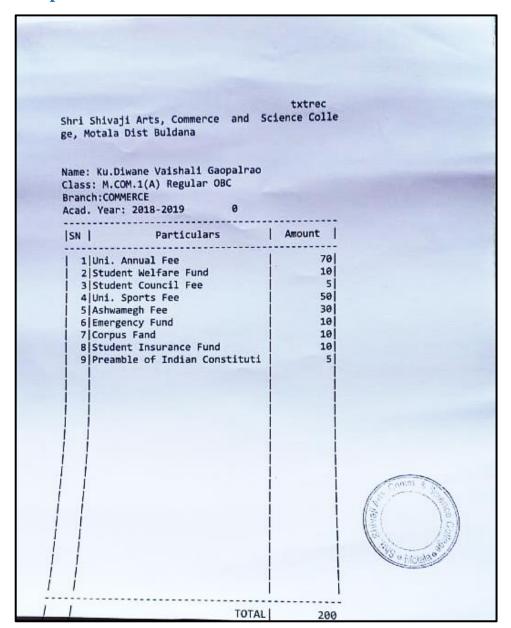

## List of Students Progression to Higher education 2021-22

#### **Index**

|     | Name of the Students<br>Enrolling in to Higher<br>education | Name of institution joined                                               | Name of programme admitted to | Page No. |
|-----|-------------------------------------------------------------|--------------------------------------------------------------------------|-------------------------------|----------|
| 1.  | Vivek Ganesh Ghoti                                          | Dept. of Chemistry, Dr. B.A.M.U.<br>Aurangabad                           | M.Sc.<br>Chemistry            | 64       |
| 2.  | Vaibhav Warhade                                             | Chavan Paramedical College Buldhana                                      | D.E.L.T.                      | 65       |
| 3.  | Priyanka R. Unhale                                          | Shivraj College Pimpalgaon Kolte                                         | M.Sc. Comp.<br>Science        | 66       |
| 4.  | Harshal N. Patil                                            | Shivraj College Pimpalgaon Kolte                                         | M.Sc. Comp.<br>Science        | 67       |
| 5.  | Vaishnavi S. Satav                                          | Shivraj College Pimpalgaon Kolte                                         | M.Sc. Comp.<br>Science        | 68       |
| 6.  | Mohini R. Kharche                                           | Shivraj College Pimpalgaon Kolte                                         | M.Sc. Comp.<br>Science        | 69       |
| 7.  | Shubham D. Wale                                             | Shivraj College Pimpalgaon Kolte                                         | M.Sc. Comp.<br>Science        | 70       |
| 8.  | Nitin S. Bhopale                                            | Institude of Industrial& Comp.  Management &Research, Nigdi, Pune        | M.C.A.                        | 71       |
| 9.  | Madhuri S. Attarkar                                         | Sarswati College Malkapur                                                | M.A. Marathi                  | 72       |
| 10. | Vijay R. Dalvi                                              | Jijamata Mahavidyalaya Buldhana                                          | M.A.<br>Economics             | 73       |
| 11. | Ashvini Santosh Mapari                                      | Shri Shivaji Arts Commerce and Science College, Motala Dist. Buldhana    | M.Com                         | 74       |
| 12. | Mukta G. Sawarkar                                           | Shri Shivaji Arts Commerce and Science College, Motala Dist. Buldhana    | M.Com                         | 75       |
| 13. | Prajakta Ananta Patil                                       | Shri Shivaji Arts Commerce and Science<br>College, Motala Dist. Buldhana | M.Com                         | 76       |
| 14. | Vaishnavi Suresh Mapari                                     | Shri Shivaji Arts Commerce and Science<br>College, Motala Dist. Buldhana | M.Com                         | 77       |
| 15. | Vaishnavi Vasant Sapkal                                     | Shri Shivaji Arts Commerce and Science<br>College, Motala Dist. Buldhana | M.Com                         | 78       |
| 16. | Shekh Nadim Shekh<br>Kurshid                                | Nutan Martha College Jalgaon<br>YCMOU study center                       | M.Sc. Zoology                 | 79       |
| 17. | Poonam Rajesh<br>Surywanshi                                 | Rajeev Gandhi College of Management<br>Studies                           | M.B.A.                        | 80       |
| 18. | Vikas Dhyandeo<br>Suradkar                                  | Dept. of History, Dr. B.A.M.U.<br>Aurangabad                             | M.A.<br>Archeology            | 81       |