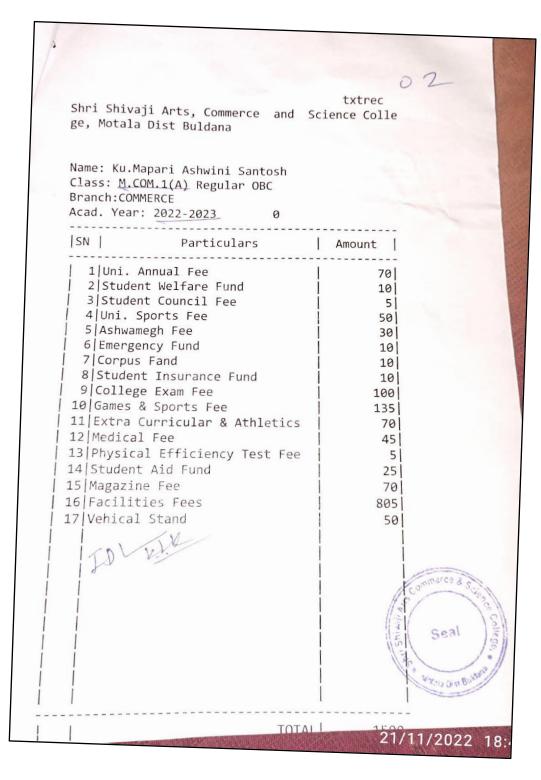

#### **Index**

|     | Name of the Students<br>Enrolling in to Higher<br>education | Name of institution joined                                               | Name of programme admitted to | Page No. |
|-----|-------------------------------------------------------------|--------------------------------------------------------------------------|-------------------------------|----------|
| 1.  | Vivek Ganesh Ghoti                                          | Dept. of Chemistry, Dr. B.A.M.U.<br>Aurangabad                           | M.Sc.<br>Chemistry            | 64       |
| 2.  | Vaibhav Warhade                                             | Chavan Paramedical College Buldhana                                      | D.E.L.T.                      | 65       |
| 3.  | Priyanka R. Unhale                                          | Shivraj College Pimpalgaon Kolte                                         | M.Sc. Comp.<br>Science        | 66       |
| 4.  | Harshal N. Patil                                            | Shivraj College Pimpalgaon Kolte                                         | M.Sc. Comp.<br>Science        | 67       |
| 5.  | Vaishnavi S. Satav                                          | Shivraj College Pimpalgaon Kolte                                         | M.Sc. Comp.<br>Science        | 68       |
| 6.  | Mohini R. Kharche                                           | Shivraj College Pimpalgaon Kolte                                         | M.Sc. Comp.<br>Science        | 69       |
| 7.  | Shubham D. Wale                                             | Shivraj College Pimpalgaon Kolte                                         | M.Sc. Comp.<br>Science        | 70       |
| 8.  | Nitin S. Bhopale                                            | Institude of Industrial& Comp.  Management &Research, Nigdi, Pune        | M.C.A.                        | 71       |
| 9.  | Madhuri S. Attarkar                                         | Sarswati College Malkapur                                                | M.A. Marathi                  | 72       |
| 10. | Vijay R. Dalvi                                              | Jijamata Mahavidyalaya Buldhana                                          | M.A.<br>Economics             | 73       |
| 11. | Ashvini Santosh Mapari                                      | Shri Shivaji Arts Commerce and Science College, Motala Dist. Buldhana    | M.Com                         | 74       |
| 12. | Mukta G. Sawarkar                                           | Shri Shivaji Arts Commerce and Science College, Motala Dist. Buldhana    | M.Com                         | 75       |
| 13. | Prajakta Ananta Patil                                       | Shri Shivaji Arts Commerce and Science<br>College, Motala Dist. Buldhana | M.Com                         | 76       |
| 14. | Vaishnavi Suresh Mapari                                     | Shri Shivaji Arts Commerce and Science<br>College, Motala Dist. Buldhana | M.Com                         | 77       |
| 15. | Vaishnavi Vasant Sapkal                                     | Shri Shivaji Arts Commerce and Science<br>College, Motala Dist. Buldhana | M.Com                         | 78       |
| 16. | Shekh Nadim Shekh<br>Kurshid                                | Nutan Martha College Jalgaon<br>YCMOU study center                       | M.Sc. Zoology                 | 79       |
| 17. | Poonam Rajesh<br>Surywanshi                                 | Rajeev Gandhi College of Management<br>Studies                           | M.B.A.                        | 80       |
| 18. | Vikas Dhyandeo<br>Suradkar                                  | Dept. of History, Dr. B.A.M.U.<br>Aurangabad                             | M.A.<br>Archeology            | 81       |