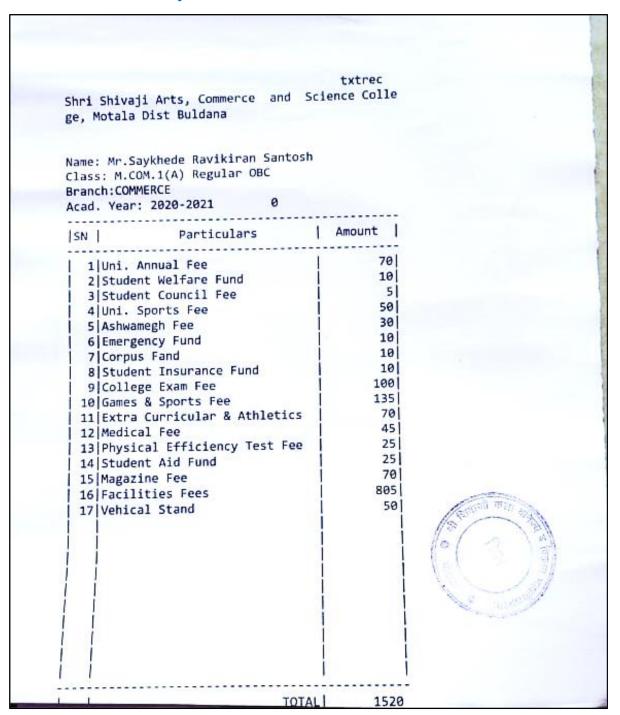

#### **Index**

|     | Name of the Students<br>Enrolling in to Higher<br>education | Name of institution joined                                               | Name of programme admitted to | Page No. |
|-----|-------------------------------------------------------------|--------------------------------------------------------------------------|-------------------------------|----------|
| 1.  | Vivek Ganesh Ghoti                                          | Dept. of Chemistry, Dr. B.A.M.U.<br>Aurangabad                           | M.Sc.<br>Chemistry            | 64       |
| 2.  | Vaibhav Warhade                                             | Chavan Paramedical College Buldhana                                      | D.E.L.T.                      | 65       |
| 3.  | Priyanka R. Unhale                                          | Shivraj College Pimpalgaon Kolte                                         | M.Sc. Comp.<br>Science        | 66       |
| 4.  | Harshal N. Patil                                            | Shivraj College Pimpalgaon Kolte                                         | M.Sc. Comp.<br>Science        | 67       |
| 5.  | Vaishnavi S. Satav                                          | Shivraj College Pimpalgaon Kolte                                         | M.Sc. Comp.<br>Science        | 68       |
| 6.  | Mohini R. Kharche                                           | Shivraj College Pimpalgaon Kolte                                         | M.Sc. Comp.<br>Science        | 69       |
| 7.  | Shubham D. Wale                                             | Shivraj College Pimpalgaon Kolte                                         | M.Sc. Comp.<br>Science        | 70       |
| 8.  | Nitin S. Bhopale                                            | Institude of Industrial& Comp.  Management &Research, Nigdi, Pune        | M.C.A.                        | 71       |
| 9.  | Madhuri S. Attarkar                                         | Sarswati College Malkapur                                                | M.A. Marathi                  | 72       |
| 10. | Vijay R. Dalvi                                              | Jijamata Mahavidyalaya Buldhana                                          | M.A.<br>Economics             | 73       |
| 11. | Ashvini Santosh Mapari                                      | Shri Shivaji Arts Commerce and Science College, Motala Dist. Buldhana    | M.Com                         | 74       |
| 12. | Mukta G. Sawarkar                                           | Shri Shivaji Arts Commerce and Science College, Motala Dist. Buldhana    | M.Com                         | 75       |
| 13. | Prajakta Ananta Patil                                       | Shri Shivaji Arts Commerce and Science<br>College, Motala Dist. Buldhana | M.Com                         | 76       |
| 14. | Vaishnavi Suresh Mapari                                     | Shri Shivaji Arts Commerce and Science<br>College, Motala Dist. Buldhana | M.Com                         | 77       |
| 15. | Vaishnavi Vasant Sapkal                                     | Shri Shivaji Arts Commerce and Science<br>College, Motala Dist. Buldhana | M.Com                         | 78       |
| 16. | Shekh Nadim Shekh<br>Kurshid                                | Nutan Martha College Jalgaon<br>YCMOU study center                       | M.Sc. Zoology                 | 79       |
| 17. | Poonam Rajesh<br>Surywanshi                                 | Rajeev Gandhi College of Management<br>Studies                           | M.B.A.                        | 80       |
| 18. | Vikas Dhyandeo<br>Suradkar                                  | Dept. of History, Dr. B.A.M.U.<br>Aurangabad                             | M.A.<br>Archeology            | 81       |