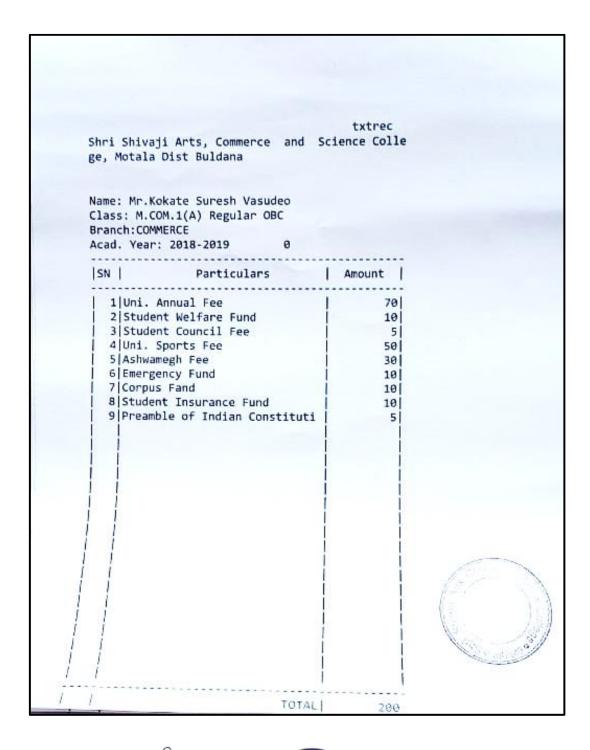

## List of Students Progression to Higher education 2021-22

#### **Index**

|     | Name of the Students<br>Enrolling in to Higher<br>education | Name of institution joined                                               | Name of programme admitted to | Page No. |
|-----|-------------------------------------------------------------|--------------------------------------------------------------------------|-------------------------------|----------|
| 1.  | Vivek Ganesh Ghoti                                          | Dept. of Chemistry, Dr. B.A.M.U.<br>Aurangabad                           | M.Sc.<br>Chemistry            | 64       |
| 2.  | Vaibhav Warhade                                             | Chavan Paramedical College Buldhana                                      | D.E.L.T.                      | 65       |
| 3.  | Priyanka R. Unhale                                          | Shivraj College Pimpalgaon Kolte                                         | M.Sc. Comp.<br>Science        | 66       |
| 4.  | Harshal N. Patil                                            | Shivraj College Pimpalgaon Kolte                                         | M.Sc. Comp.<br>Science        | 67       |
| 5.  | Vaishnavi S. Satav                                          | Shivraj College Pimpalgaon Kolte                                         | M.Sc. Comp.<br>Science        | 68       |
| 6.  | Mohini R. Kharche                                           | Shivraj College Pimpalgaon Kolte                                         | M.Sc. Comp.<br>Science        | 69       |
| 7.  | Shubham D. Wale                                             | Shivraj College Pimpalgaon Kolte                                         | M.Sc. Comp.<br>Science        | 70       |
| 8.  | Nitin S. Bhopale                                            | Institude of Industrial& Comp.  Management &Research, Nigdi, Pune        | M.C.A.                        | 71       |
| 9.  | Madhuri S. Attarkar                                         | Sarswati College Malkapur                                                | M.A. Marathi                  | 72       |
| 10. | Vijay R. Dalvi                                              | Jijamata Mahavidyalaya Buldhana                                          | M.A.<br>Economics             | 73       |
| 11. | Ashvini Santosh Mapari                                      | Shri Shivaji Arts Commerce and Science College, Motala Dist. Buldhana    | M.Com                         | 74       |
| 12. | Mukta G. Sawarkar                                           | Shri Shivaji Arts Commerce and Science College, Motala Dist. Buldhana    | M.Com                         | 75       |
| 13. | Prajakta Ananta Patil                                       | Shri Shivaji Arts Commerce and Science<br>College, Motala Dist. Buldhana | M.Com                         | 76       |
| 14. | Vaishnavi Suresh Mapari                                     | Shri Shivaji Arts Commerce and Science<br>College, Motala Dist. Buldhana | M.Com                         | 77       |
| 15. | Vaishnavi Vasant Sapkal                                     | Shri Shivaji Arts Commerce and Science<br>College, Motala Dist. Buldhana | M.Com                         | 78       |
| 16. | Shekh Nadim Shekh<br>Kurshid                                | Nutan Martha College Jalgaon<br>YCMOU study center                       | M.Sc. Zoology                 | 79       |
| 17. | Poonam Rajesh<br>Surywanshi                                 | Rajeev Gandhi College of Management<br>Studies                           | M.B.A.                        | 80       |
| 18. | Vikas Dhyandeo<br>Suradkar                                  | Dept. of History, Dr. B.A.M.U.<br>Aurangabad                             | M.A.<br>Archeology            | 81       |