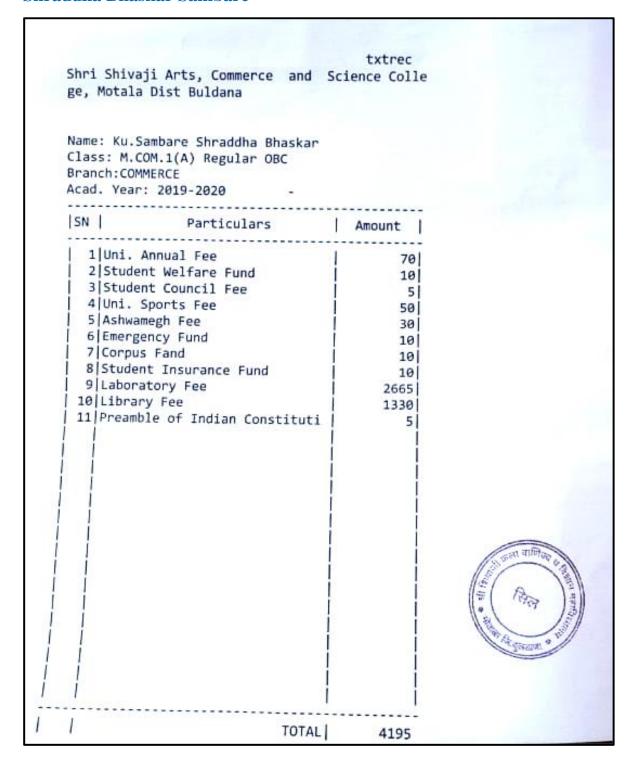

#### **Index**

|     | Name of the Students<br>Enrolling in to Higher<br>education | Name of institution joined                                               | Name of programme admitted to | Page No. |
|-----|-------------------------------------------------------------|--------------------------------------------------------------------------|-------------------------------|----------|
| 1.  | Vivek Ganesh Ghoti                                          | Dept. of Chemistry, Dr. B.A.M.U.<br>Aurangabad                           | M.Sc.<br>Chemistry            | 64       |
| 2.  | Vaibhav Warhade                                             | Chavan Paramedical College Buldhana                                      | D.E.L.T.                      | 65       |
| 3.  | Priyanka R. Unhale                                          | Shivraj College Pimpalgaon Kolte                                         | M.Sc. Comp.<br>Science        | 66       |
| 4.  | Harshal N. Patil                                            | Shivraj College Pimpalgaon Kolte                                         | M.Sc. Comp.<br>Science        | 67       |
| 5.  | Vaishnavi S. Satav                                          | Shivraj College Pimpalgaon Kolte                                         | M.Sc. Comp.<br>Science        | 68       |
| 6.  | Mohini R. Kharche                                           | Shivraj College Pimpalgaon Kolte                                         | M.Sc. Comp.<br>Science        | 69       |
| 7.  | Shubham D. Wale                                             | Shivraj College Pimpalgaon Kolte                                         | M.Sc. Comp.<br>Science        | 70       |
| 8.  | Nitin S. Bhopale                                            | Institude of Industrial& Comp.  Management &Research, Nigdi, Pune        | M.C.A.                        | 71       |
| 9.  | Madhuri S. Attarkar                                         | Sarswati College Malkapur                                                | M.A. Marathi                  | 72       |
| 10. | Vijay R. Dalvi                                              | Jijamata Mahavidyalaya Buldhana                                          | M.A.<br>Economics             | 73       |
| 11. | Ashvini Santosh Mapari                                      | Shri Shivaji Arts Commerce and Science College, Motala Dist. Buldhana    | M.Com                         | 74       |
| 12. | Mukta G. Sawarkar                                           | Shri Shivaji Arts Commerce and Science College, Motala Dist. Buldhana    | M.Com                         | 75       |
| 13. | Prajakta Ananta Patil                                       | Shri Shivaji Arts Commerce and Science<br>College, Motala Dist. Buldhana | M.Com                         | 76       |
| 14. | Vaishnavi Suresh Mapari                                     | Shri Shivaji Arts Commerce and Science<br>College, Motala Dist. Buldhana | M.Com                         | 77       |
| 15. | Vaishnavi Vasant Sapkal                                     | Shri Shivaji Arts Commerce and Science<br>College, Motala Dist. Buldhana | M.Com                         | 78       |
| 16. | Shekh Nadim Shekh<br>Kurshid                                | Nutan Martha College Jalgaon<br>YCMOU study center                       | M.Sc. Zoology                 | 79       |
| 17. | Poonam Rajesh<br>Surywanshi                                 | Rajeev Gandhi College of Management<br>Studies                           | M.B.A.                        | 80       |
| 18. | Vikas Dhyandeo<br>Suradkar                                  | Dept. of History, Dr. B.A.M.U.<br>Aurangabad                             | M.A.<br>Archeology            | 81       |