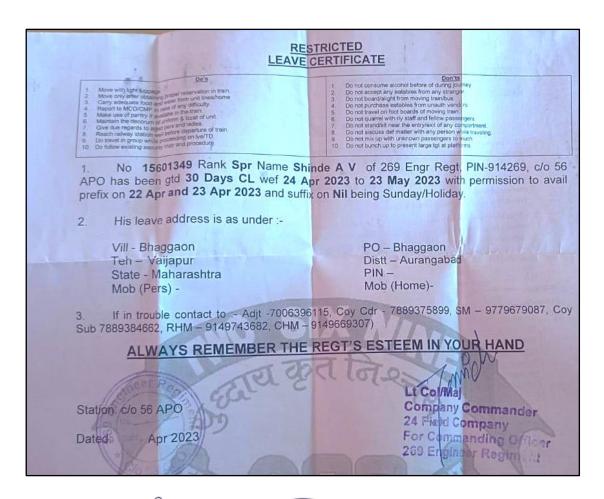

| 24 | Dnyaneshwar Ashok Diwane    | BSF                                                    | Offer letter         | 28 |
|----|-----------------------------|--------------------------------------------------------|----------------------|----|
| 25 | Bhushan Adhao               | CHB Lecturer (Comp. Sci)                               | Certificate          | 29 |
| 26 | Pankaj Chavan               | HDFC Bank                                              | ID                   | 30 |
| 27 | Anurag Belokar              | Accounts & Administration<br>Executive of Techknomatic | ID                   | 31 |
| 28 | Uddhav Dnyaneshwar Morkhade | Parth Textile Processing Industries, Chikhli MIDC      | Assistant<br>Manager | 32 |
|    |                             | 2018-19                                                |                      |    |
| 29 | Akshay S. Shinde            | Aditi Urban Bank                                       | ID                   | 33 |
| 30 | Anand S. Athavle            | Z.P. Teacher                                           | Order                | 34 |
| 31 | Ulhas Kiroche               | Sahayog Multistate Co.<br>Op. Society                  | Order                | 35 |
| 32 | Dipali Kishan Suralkar      | Maharashtra police                                     | ID                   | 36 |
| 33 | Akshay Chahakar             | HDFC Bank                                              | ID                   | 37 |
| 34 | Mr. Rahul Shravan Gavali    | G.B.S. Associates Member JBS Group of Companies        | ID                   | 38 |
| 35 | Ganesh Vitthal Bharsakale   | Trained Security Guard                                 | Salary Slip          | 39 |
| 36 | A.V. Shinde                 | Army                                                   | Leave Letter         | 40 |
| 37 | Panjab Shesherao Thigale    | Aaj Tak Reporter                                       | ID                   | 41 |
|    |                             | 2017-18                                                |                      |    |
| 38 | Dhananjay Kinge             | IECAIR Tools                                           | Order                | 42 |
| 39 | Ganesh C. Sapkal            | BSF                                                    | Order                | 43 |
| 40 | Santosh K. Sarkate          | Z.P. Teacher                                           | Order                | 44 |
| 41 | Durga Madhukar Amle         | Maharashtra police                                     | ID                   | 45 |
| 42 | Viki Bharat Chavan          | Security Guard                                         | ID                   | 46 |
| 43 | Akshay Ramesh Gaikwad       | Common Service centre                                  | ID                   | 47 |
| 44 | Prashant D. Sonune          | Maharashtra police                                     | ID                   | 48 |
| 45 | Jai Sunil Jadhav            | Maharashtra police                                     | ID                   | 49 |
| 46 | Atul A.Wale                 | Maharashtra Security Force                             | ID                   | 50 |