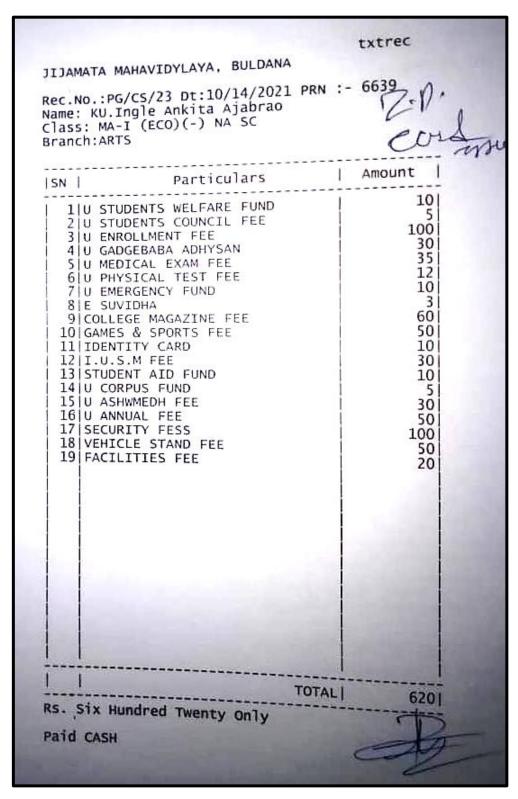

#### 2020-21

| Sr. | Name of the Students                | Name of institution joined                                    | Name of                | Page No. |
|-----|-------------------------------------|---------------------------------------------------------------|------------------------|----------|
| No  | Enrolling in to Higher              |                                                               | programme              |          |
| 1.  | education Vaishali Vishwajeet Tayde | Jijamata Mahavidhyalay Buldana                                | M.A. Marathi           | 82       |
| 1.  | vaisiiaii visiiwajeet rayde         | Jijamata Manavidnyaray Buldana                                | M.A. Maraun            | 02       |
| 2.  | Vaishnavi Sanjay Diwane             | Jijamata Mahavidhyalay Buldana                                | M.A. Marathi           | 83       |
| 3.  | Sonali Dilip Supe                   | Jijamata Mahavidhyalay Buldana                                | M.A.<br>Economics      | 84       |
| 4.  | KanchanTejarao Wagh                 | Jijamata Mahavidhyalay Buldana                                | M.A.<br>Economics      | 85       |
| 5.  | Bharti Saligram Amale               | Jijamata Mahavidhyalay Buldana                                | M.A.<br>Economics      | 86       |
| 6.  | Dhabade Diksha Bhika                | Jijamata Mahavidhyalay Buldana                                | M.A.<br>Economics      | 87       |
| 7.  | Ankita Ajabrao Ingle                | Jijamata Mahavidhyalay Buldana                                | M.A.<br>Economics      | 88       |
| 8.  | Amar Prabhakar Ingle                | Jijamata Mahavidhyalay Buldana                                | M.A.<br>Economics      | 89       |
| 9.  | Akash Yashwant Ingle                | Jijamata Mahavidhyalay Buldana                                | M.A.<br>Economics      | 90       |
| 10. | Priya Gajanan Mankar                | Jijamata Mahavidhyalay Buldana                                | M.A.<br>Economics      | 91       |
| 11. | Pooja Sanjay Gawande                | Rajkunwar College, Dhawda                                     | M.Sc. Comp.<br>Science | 92       |
| 12. | Kalyani Dilip Gawande               | SMT. Godavaribai Ganpatrao Khadse College, Muktainagar.       | M.Sc. Comp.<br>Science | 93       |
| 13. | Pachpande Nikita Rajendra           | G.S. Arts, Arts & Commerce College<br>Khamgaon, Dist. Buldana | M.Sc. Comp.<br>Science | 94       |
| 14. | Komal Raghunath Choubhe             | Raisoni College, Pune                                         | M.Sc. Comp.<br>Science | 95       |
| 15. | Gayatri Anil Kinge                  | G.S. College Khamgaon                                         | M.Sc. Comp.<br>Science | 96       |
| 16. | Pratika Sopan Jaware                | New Laxminarayana International college                       | M.Sc. Comp.<br>Science | 97       |
| 17. | Pratik Prabhakar Kharche            | RajkumarMahavidyaliya, Dhawada                                | M.Sc. Comp.<br>Science | 98       |
| 18. | Mirabai Rambhau Mirge               | Rajkunwar Women's College,<br>Bhokardan                       | M.Sc.<br>Chemistry     | 99       |
| 19. | Sapna Suresh Shelke                 | Rajkunwar Women's College,<br>Bhokardan                       | M.Sc.<br>Chemistry     | 100      |