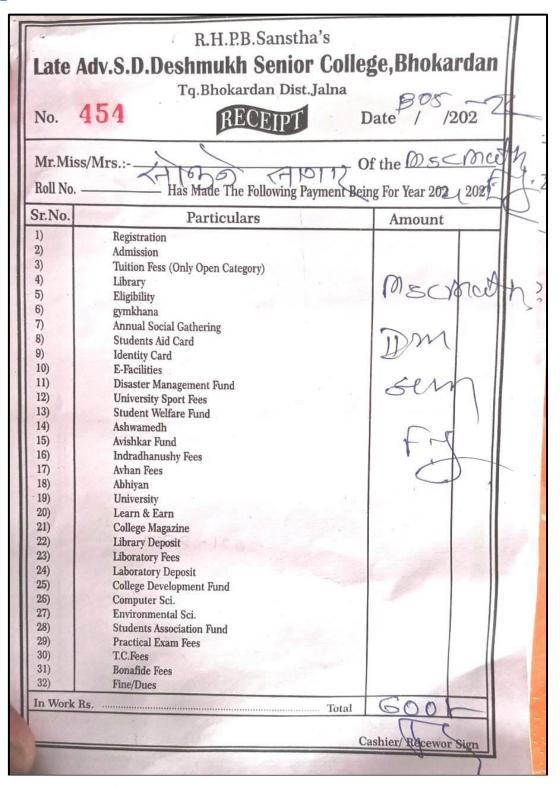

#### **Index**

|     | Name of the Students<br>Enrolling in to Higher<br>education | Name of institution joined                                               | Name of programme admitted to | Page No. |
|-----|-------------------------------------------------------------|--------------------------------------------------------------------------|-------------------------------|----------|
| 1.  | Vivek Ganesh Ghoti                                          | Dept. of Chemistry, Dr. B.A.M.U.<br>Aurangabad                           | M.Sc.<br>Chemistry            | 64       |
| 2.  | Vaibhav Warhade                                             | Chavan Paramedical College Buldhana                                      | D.E.L.T.                      | 65       |
| 3.  | Priyanka R. Unhale                                          | Shivraj College Pimpalgaon Kolte                                         | M.Sc. Comp.<br>Science        | 66       |
| 4.  | Harshal N. Patil                                            | Shivraj College Pimpalgaon Kolte                                         | M.Sc. Comp.<br>Science        | 67       |
| 5.  | Vaishnavi S. Satav                                          | Shivraj College Pimpalgaon Kolte                                         | M.Sc. Comp.<br>Science        | 68       |
| 6.  | Mohini R. Kharche                                           | Shivraj College Pimpalgaon Kolte                                         | M.Sc. Comp.<br>Science        | 69       |
| 7.  | Shubham D. Wale                                             | Shivraj College Pimpalgaon Kolte                                         | M.Sc. Comp.<br>Science        | 70       |
| 8.  | Nitin S. Bhopale                                            | Institude of Industrial& Comp.  Management &Research, Nigdi, Pune        | M.C.A.                        | 71       |
| 9.  | Madhuri S. Attarkar                                         | Sarswati College Malkapur                                                | M.A. Marathi                  | 72       |
| 10. | Vijay R. Dalvi                                              | Jijamata Mahavidyalaya Buldhana                                          | M.A.<br>Economics             | 73       |
| 11. | Ashvini Santosh Mapari                                      | Shri Shivaji Arts Commerce and Science College, Motala Dist. Buldhana    | M.Com                         | 74       |
| 12. | Mukta G. Sawarkar                                           | Shri Shivaji Arts Commerce and Science College, Motala Dist. Buldhana    | M.Com                         | 75       |
| 13. | Prajakta Ananta Patil                                       | Shri Shivaji Arts Commerce and Science<br>College, Motala Dist. Buldhana | M.Com                         | 76       |
| 14. | Vaishnavi Suresh Mapari                                     | Shri Shivaji Arts Commerce and Science<br>College, Motala Dist. Buldhana | M.Com                         | 77       |
| 15. | Vaishnavi Vasant Sapkal                                     | Shri Shivaji Arts Commerce and Science<br>College, Motala Dist. Buldhana | M.Com                         | 78       |
| 16. | Shekh Nadim Shekh<br>Kurshid                                | Nutan Martha College Jalgaon<br>YCMOU study center                       | M.Sc. Zoology                 | 79       |
| 17. | Poonam Rajesh<br>Surywanshi                                 | Rajeev Gandhi College of Management<br>Studies                           | M.B.A.                        | 80       |
| 18. | Vikas Dhyandeo<br>Suradkar                                  | Dept. of History, Dr. B.A.M.U.<br>Aurangabad                             | M.A.<br>Archeology            | 81       |