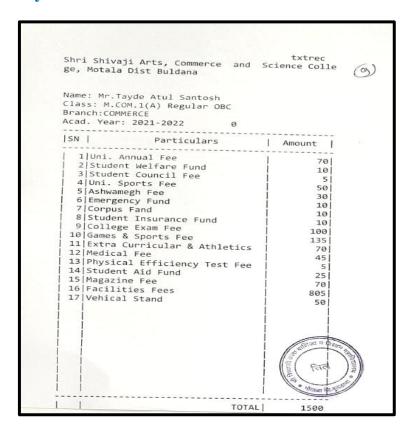

## List of Students Progression to Higher education 2021-22

#### **Index**

|     | Name of the Students<br>Enrolling in to Higher<br>education | Name of institution joined                                               | Name of programme admitted to | Page No. |
|-----|-------------------------------------------------------------|--------------------------------------------------------------------------|-------------------------------|----------|
| 1.  | Vivek Ganesh Ghoti                                          | Dept. of Chemistry, Dr. B.A.M.U.<br>Aurangabad                           | M.Sc.<br>Chemistry            | 64       |
| 2.  | Vaibhav Warhade                                             | Chavan Paramedical College Buldhana                                      | D.E.L.T.                      | 65       |
| 3.  | Priyanka R. Unhale                                          | Shivraj College Pimpalgaon Kolte                                         | M.Sc. Comp.<br>Science        | 66       |
| 4.  | Harshal N. Patil                                            | Shivraj College Pimpalgaon Kolte                                         | M.Sc. Comp.<br>Science        | 67       |
| 5.  | Vaishnavi S. Satav                                          | Shivraj College Pimpalgaon Kolte                                         | M.Sc. Comp.<br>Science        | 68       |
| 6.  | Mohini R. Kharche                                           | Shivraj College Pimpalgaon Kolte                                         | M.Sc. Comp.<br>Science        | 69       |
| 7.  | Shubham D. Wale                                             | Shivraj College Pimpalgaon Kolte                                         | M.Sc. Comp.<br>Science        | 70       |
| 8.  | Nitin S. Bhopale                                            | Institude of Industrial& Comp.  Management &Research, Nigdi, Pune        | M.C.A.                        | 71       |
| 9.  | Madhuri S. Attarkar                                         | Sarswati College Malkapur                                                | M.A. Marathi                  | 72       |
| 10. | Vijay R. Dalvi                                              | Jijamata Mahavidyalaya Buldhana                                          | M.A.<br>Economics             | 73       |
| 11. | Ashvini Santosh Mapari                                      | Shri Shivaji Arts Commerce and Science College, Motala Dist. Buldhana    | M.Com                         | 74       |
| 12. | Mukta G. Sawarkar                                           | Shri Shivaji Arts Commerce and Science College, Motala Dist. Buldhana    | M.Com                         | 75       |
| 13. | Prajakta Ananta Patil                                       | Shri Shivaji Arts Commerce and Science<br>College, Motala Dist. Buldhana | M.Com                         | 76       |
| 14. | Vaishnavi Suresh Mapari                                     | Shri Shivaji Arts Commerce and Science<br>College, Motala Dist. Buldhana | M.Com                         | 77       |
| 15. | Vaishnavi Vasant Sapkal                                     | Shri Shivaji Arts Commerce and Science<br>College, Motala Dist. Buldhana | M.Com                         | 78       |
| 16. | Shekh Nadim Shekh<br>Kurshid                                | Nutan Martha College Jalgaon<br>YCMOU study center                       | M.Sc. Zoology                 | 79       |
| 17. | Poonam Rajesh<br>Surywanshi                                 | Rajeev Gandhi College of Management<br>Studies                           | M.B.A.                        | 80       |
| 18. | Vikas Dhyandeo<br>Suradkar                                  | Dept. of History, Dr. B.A.M.U.<br>Aurangabad                             | M.A.<br>Archeology            | 81       |