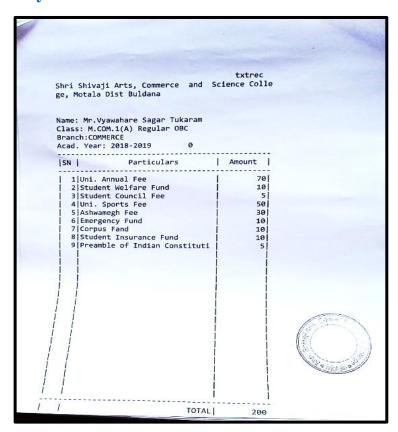

#### **Index**

|     | Name of the Students<br>Enrolling in to Higher<br>education | Name of institution joined                                               | Name of programme admitted to | Page No. |
|-----|-------------------------------------------------------------|--------------------------------------------------------------------------|-------------------------------|----------|
| 1.  | Vivek Ganesh Ghoti                                          | Dept. of Chemistry, Dr. B.A.M.U.<br>Aurangabad                           | M.Sc.<br>Chemistry            | 64       |
| 2.  | Vaibhav Warhade                                             | Chavan Paramedical College Buldhana                                      | D.E.L.T.                      | 65       |
| 3.  | Priyanka R. Unhale                                          | Shivraj College Pimpalgaon Kolte                                         | M.Sc. Comp.<br>Science        | 66       |
| 4.  | Harshal N. Patil                                            | Shivraj College Pimpalgaon Kolte                                         | M.Sc. Comp.<br>Science        | 67       |
| 5.  | Vaishnavi S. Satav                                          | Shivraj College Pimpalgaon Kolte                                         | M.Sc. Comp.<br>Science        | 68       |
| 6.  | Mohini R. Kharche                                           | Shivraj College Pimpalgaon Kolte                                         | M.Sc. Comp.<br>Science        | 69       |
| 7.  | Shubham D. Wale                                             | Shivraj College Pimpalgaon Kolte                                         | M.Sc. Comp.<br>Science        | 70       |
| 8.  | Nitin S. Bhopale                                            | Institude of Industrial& Comp.  Management &Research, Nigdi, Pune        | M.C.A.                        | 71       |
| 9.  | Madhuri S. Attarkar                                         | Sarswati College Malkapur                                                | M.A. Marathi                  | 72       |
| 10. | Vijay R. Dalvi                                              | Jijamata Mahavidyalaya Buldhana                                          | M.A.<br>Economics             | 73       |
| 11. | Ashvini Santosh Mapari                                      | Shri Shivaji Arts Commerce and Science College, Motala Dist. Buldhana    | M.Com                         | 74       |
| 12. | Mukta G. Sawarkar                                           | Shri Shivaji Arts Commerce and Science College, Motala Dist. Buldhana    | M.Com                         | 75       |
| 13. | Prajakta Ananta Patil                                       | Shri Shivaji Arts Commerce and Science<br>College, Motala Dist. Buldhana | M.Com                         | 76       |
| 14. | Vaishnavi Suresh Mapari                                     | Shri Shivaji Arts Commerce and Science<br>College, Motala Dist. Buldhana | M.Com                         | 77       |
| 15. | Vaishnavi Vasant Sapkal                                     | Shri Shivaji Arts Commerce and Science<br>College, Motala Dist. Buldhana | M.Com                         | 78       |
| 16. | Shekh Nadim Shekh<br>Kurshid                                | Nutan Martha College Jalgaon<br>YCMOU study center                       | M.Sc. Zoology                 | 79       |
| 17. | Poonam Rajesh<br>Surywanshi                                 | Rajeev Gandhi College of Management<br>Studies                           | M.B.A.                        | 80       |
| 18. | Vikas Dhyandeo<br>Suradkar                                  | Dept. of History, Dr. B.A.M.U.<br>Aurangabad                             | M.A.<br>Archeology            | 81       |