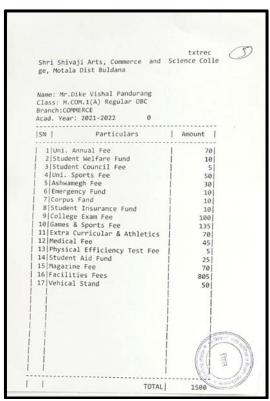

## List of Students Progression to Higher education 2021-22

#### **Index**

|     | Name of the Students<br>Enrolling in to Higher<br>education | Name of institution joined                                               | Name of programme admitted to | Page No. |
|-----|-------------------------------------------------------------|--------------------------------------------------------------------------|-------------------------------|----------|
| 1.  | Vivek Ganesh Ghoti                                          | Dept. of Chemistry, Dr. B.A.M.U.<br>Aurangabad                           | M.Sc.<br>Chemistry            | 64       |
| 2.  | Vaibhav Warhade                                             | Chavan Paramedical College Buldhana                                      | D.E.L.T.                      | 65       |
| 3.  | Priyanka R. Unhale                                          | Shivraj College Pimpalgaon Kolte                                         | M.Sc. Comp.<br>Science        | 66       |
| 4.  | Harshal N. Patil                                            | Shivraj College Pimpalgaon Kolte                                         | M.Sc. Comp.<br>Science        | 67       |
| 5.  | Vaishnavi S. Satav                                          | Shivraj College Pimpalgaon Kolte                                         | M.Sc. Comp.<br>Science        | 68       |
| 6.  | Mohini R. Kharche                                           | Shivraj College Pimpalgaon Kolte                                         | M.Sc. Comp.<br>Science        | 69       |
| 7.  | Shubham D. Wale                                             | Shivraj College Pimpalgaon Kolte                                         | M.Sc. Comp.<br>Science        | 70       |
| 8.  | Nitin S. Bhopale                                            | Institude of Industrial& Comp.  Management &Research, Nigdi, Pune        | M.C.A.                        | 71       |
| 9.  | Madhuri S. Attarkar                                         | Sarswati College Malkapur                                                | M.A. Marathi                  | 72       |
| 10. | Vijay R. Dalvi                                              | Jijamata Mahavidyalaya Buldhana                                          | M.A.<br>Economics             | 73       |
| 11. | Ashvini Santosh Mapari                                      | Shri Shivaji Arts Commerce and Science College, Motala Dist. Buldhana    | M.Com                         | 74       |
| 12. | Mukta G. Sawarkar                                           | Shri Shivaji Arts Commerce and Science College, Motala Dist. Buldhana    | M.Com                         | 75       |
| 13. | Prajakta Ananta Patil                                       | Shri Shivaji Arts Commerce and Science<br>College, Motala Dist. Buldhana | M.Com                         | 76       |
| 14. | Vaishnavi Suresh Mapari                                     | Shri Shivaji Arts Commerce and Science<br>College, Motala Dist. Buldhana | M.Com                         | 77       |
| 15. | Vaishnavi Vasant Sapkal                                     | Shri Shivaji Arts Commerce and Science<br>College, Motala Dist. Buldhana | M.Com                         | 78       |
| 16. | Shekh Nadim Shekh<br>Kurshid                                | Nutan Martha College Jalgaon<br>YCMOU study center                       | M.Sc. Zoology                 | 79       |
| 17. | Poonam Rajesh<br>Surywanshi                                 | Rajeev Gandhi College of Management<br>Studies                           | M.B.A.                        | 80       |
| 18. | Vikas Dhyandeo<br>Suradkar                                  | Dept. of History, Dr. B.A.M.U.<br>Aurangabad                             | M.A.<br>Archeology            | 81       |