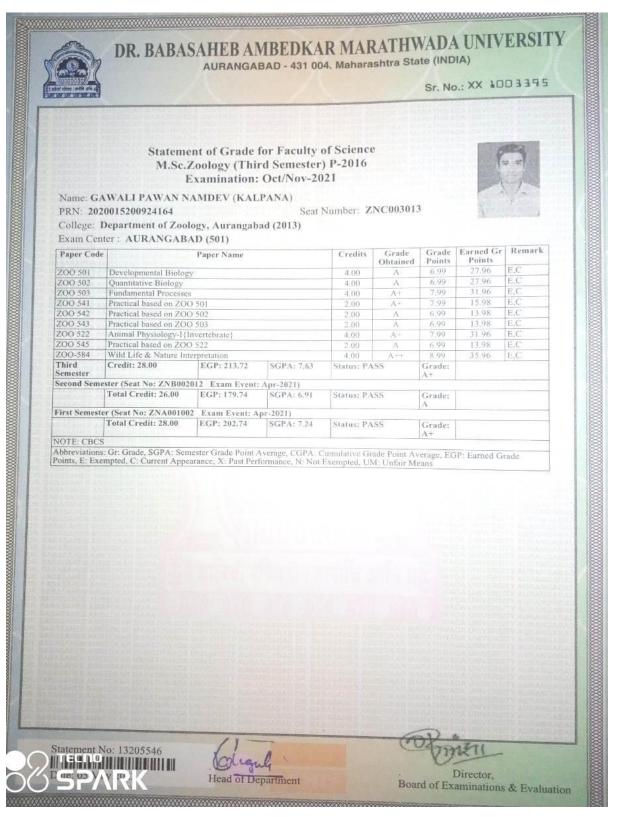

#### **Index**

|     | Name of the Students<br>Enrolling in to Higher<br>education | Name of institution joined                                               | Name of programme admitted to | Page No. |
|-----|-------------------------------------------------------------|--------------------------------------------------------------------------|-------------------------------|----------|
| 1.  | Vivek Ganesh Ghoti                                          | Dept. of Chemistry, Dr. B.A.M.U.<br>Aurangabad                           | M.Sc.<br>Chemistry            | 64       |
| 2.  | Vaibhav Warhade                                             | Chavan Paramedical College Buldhana                                      | D.E.L.T.                      | 65       |
| 3.  | Priyanka R. Unhale                                          | Shivraj College Pimpalgaon Kolte                                         | M.Sc. Comp.<br>Science        | 66       |
| 4.  | Harshal N. Patil                                            | Shivraj College Pimpalgaon Kolte                                         | M.Sc. Comp.<br>Science        | 67       |
| 5.  | Vaishnavi S. Satav                                          | Shivraj College Pimpalgaon Kolte                                         | M.Sc. Comp.<br>Science        | 68       |
| 6.  | Mohini R. Kharche                                           | Shivraj College Pimpalgaon Kolte                                         | M.Sc. Comp.<br>Science        | 69       |
| 7.  | Shubham D. Wale                                             | Shivraj College Pimpalgaon Kolte                                         | M.Sc. Comp.<br>Science        | 70       |
| 8.  | Nitin S. Bhopale                                            | Institude of Industrial& Comp.  Management &Research, Nigdi, Pune        | M.C.A.                        | 71       |
| 9.  | Madhuri S. Attarkar                                         | Sarswati College Malkapur                                                | M.A. Marathi                  | 72       |
| 10. | Vijay R. Dalvi                                              | Jijamata Mahavidyalaya Buldhana                                          | M.A.<br>Economics             | 73       |
| 11. | Ashvini Santosh Mapari                                      | Shri Shivaji Arts Commerce and Science College, Motala Dist. Buldhana    | M.Com                         | 74       |
| 12. | Mukta G. Sawarkar                                           | Shri Shivaji Arts Commerce and Science College, Motala Dist. Buldhana    | M.Com                         | 75       |
| 13. | Prajakta Ananta Patil                                       | Shri Shivaji Arts Commerce and Science<br>College, Motala Dist. Buldhana | M.Com                         | 76       |
| 14. | Vaishnavi Suresh Mapari                                     | Shri Shivaji Arts Commerce and Science<br>College, Motala Dist. Buldhana | M.Com                         | 77       |
| 15. | Vaishnavi Vasant Sapkal                                     | Shri Shivaji Arts Commerce and Science<br>College, Motala Dist. Buldhana | M.Com                         | 78       |
| 16. | Shekh Nadim Shekh<br>Kurshid                                | Nutan Martha College Jalgaon<br>YCMOU study center                       | M.Sc. Zoology                 | 79       |
| 17. | Poonam Rajesh<br>Surywanshi                                 | Rajeev Gandhi College of Management<br>Studies                           | M.B.A.                        | 80       |
| 18. | Vikas Dhyandeo<br>Suradkar                                  | Dept. of History, Dr. B.A.M.U.<br>Aurangabad                             | M.A.<br>Archeology            | 81       |