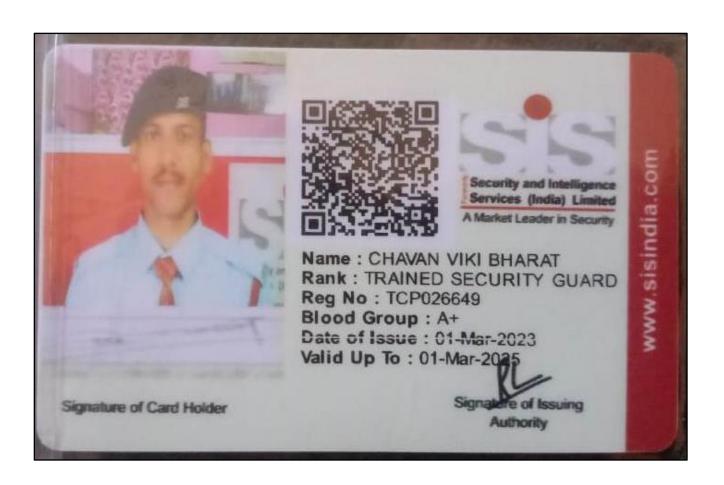

#### V5 GLOBAL SERVICES PRIVATE LIMITED.

B1, H5 Second Floor, Deutsche BMW showroom, Mohan cooperative industrial area, Near Haldiram Pin Code – 110044
Phone: 011-40655600, 700 website: www.v5global.com. CIN-U72300DL2005PTC140952