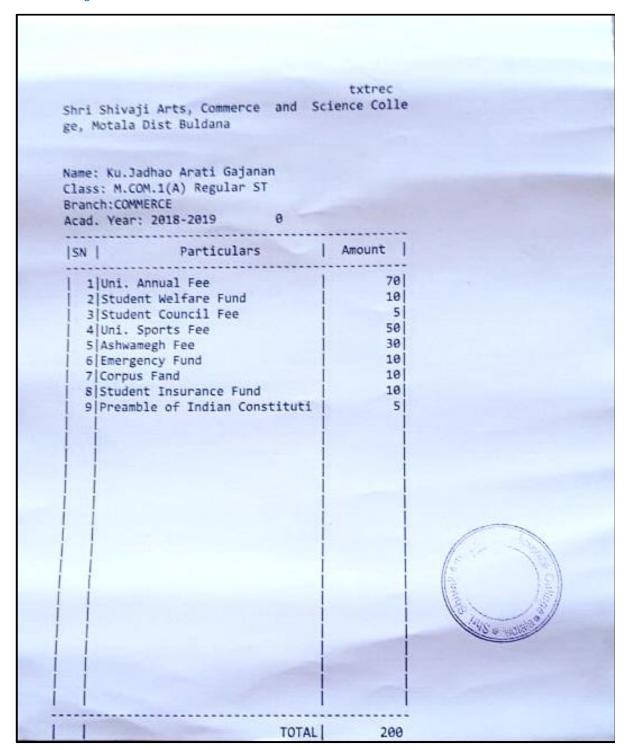

#### **Index**

|     | Name of the Students<br>Enrolling in to Higher<br>education | Name of institution joined                                               | Name of programme admitted to | Page No. |
|-----|-------------------------------------------------------------|--------------------------------------------------------------------------|-------------------------------|----------|
| 1.  | Vivek Ganesh Ghoti                                          | Dept. of Chemistry, Dr. B.A.M.U.<br>Aurangabad                           | M.Sc.<br>Chemistry            | 64       |
| 2.  | Vaibhav Warhade                                             | Chavan Paramedical College Buldhana                                      | D.E.L.T.                      | 65       |
| 3.  | Priyanka R. Unhale                                          | Shivraj College Pimpalgaon Kolte                                         | M.Sc. Comp.<br>Science        | 66       |
| 4.  | Harshal N. Patil                                            | Shivraj College Pimpalgaon Kolte                                         | M.Sc. Comp.<br>Science        | 67       |
| 5.  | Vaishnavi S. Satav                                          | Shivraj College Pimpalgaon Kolte                                         | M.Sc. Comp.<br>Science        | 68       |
| 6.  | Mohini R. Kharche                                           | Shivraj College Pimpalgaon Kolte                                         | M.Sc. Comp.<br>Science        | 69       |
| 7.  | Shubham D. Wale                                             | Shivraj College Pimpalgaon Kolte                                         | M.Sc. Comp.<br>Science        | 70       |
| 8.  | Nitin S. Bhopale                                            | Institude of Industrial& Comp.  Management &Research, Nigdi, Pune        | M.C.A.                        | 71       |
| 9.  | Madhuri S. Attarkar                                         | Sarswati College Malkapur                                                | M.A. Marathi                  | 72       |
| 10. | Vijay R. Dalvi                                              | Jijamata Mahavidyalaya Buldhana                                          | M.A.<br>Economics             | 73       |
| 11. | Ashvini Santosh Mapari                                      | Shri Shivaji Arts Commerce and Science College, Motala Dist. Buldhana    | M.Com                         | 74       |
| 12. | Mukta G. Sawarkar                                           | Shri Shivaji Arts Commerce and Science College, Motala Dist. Buldhana    | M.Com                         | 75       |
| 13. | Prajakta Ananta Patil                                       | Shri Shivaji Arts Commerce and Science<br>College, Motala Dist. Buldhana | M.Com                         | 76       |
| 14. | Vaishnavi Suresh Mapari                                     | Shri Shivaji Arts Commerce and Science<br>College, Motala Dist. Buldhana | M.Com                         | 77       |
| 15. | Vaishnavi Vasant Sapkal                                     | Shri Shivaji Arts Commerce and Science<br>College, Motala Dist. Buldhana | M.Com                         | 78       |
| 16. | Shekh Nadim Shekh<br>Kurshid                                | Nutan Martha College Jalgaon<br>YCMOU study center                       | M.Sc. Zoology                 | 79       |
| 17. | Poonam Rajesh<br>Surywanshi                                 | Rajeev Gandhi College of Management<br>Studies                           | M.B.A.                        | 80       |
| 18. | Vikas Dhyandeo<br>Suradkar                                  | Dept. of History, Dr. B.A.M.U.<br>Aurangabad                             | M.A.<br>Archeology            | 81       |