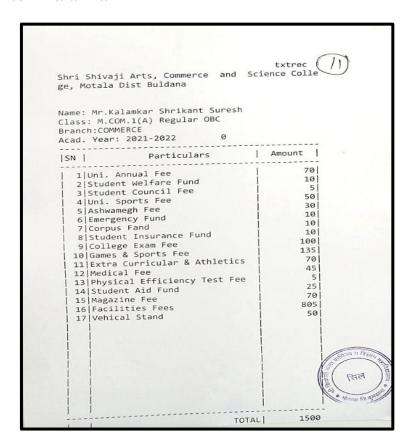

## List of Students Progression to Higher education 2021-22

#### **Index**

|     | Name of the Students<br>Enrolling in to Higher<br>education | Name of institution joined                                               | Name of programme admitted to | Page No. |
|-----|-------------------------------------------------------------|--------------------------------------------------------------------------|-------------------------------|----------|
| 1.  | Vivek Ganesh Ghoti                                          | Dept. of Chemistry, Dr. B.A.M.U.<br>Aurangabad                           | M.Sc.<br>Chemistry            | 64       |
| 2.  | Vaibhav Warhade                                             | Chavan Paramedical College Buldhana                                      | D.E.L.T.                      | 65       |
| 3.  | Priyanka R. Unhale                                          | Shivraj College Pimpalgaon Kolte                                         | M.Sc. Comp.<br>Science        | 66       |
| 4.  | Harshal N. Patil                                            | Shivraj College Pimpalgaon Kolte                                         | M.Sc. Comp.<br>Science        | 67       |
| 5.  | Vaishnavi S. Satav                                          | Shivraj College Pimpalgaon Kolte                                         | M.Sc. Comp.<br>Science        | 68       |
| 6.  | Mohini R. Kharche                                           | Shivraj College Pimpalgaon Kolte                                         | M.Sc. Comp.<br>Science        | 69       |
| 7.  | Shubham D. Wale                                             | Shivraj College Pimpalgaon Kolte                                         | M.Sc. Comp.<br>Science        | 70       |
| 8.  | Nitin S. Bhopale                                            | Institude of Industrial& Comp.  Management &Research, Nigdi, Pune        | M.C.A.                        | 71       |
| 9.  | Madhuri S. Attarkar                                         | Sarswati College Malkapur                                                | M.A. Marathi                  | 72       |
| 10. | Vijay R. Dalvi                                              | Jijamata Mahavidyalaya Buldhana                                          | M.A.<br>Economics             | 73       |
| 11. | Ashvini Santosh Mapari                                      | Shri Shivaji Arts Commerce and Science College, Motala Dist. Buldhana    | M.Com                         | 74       |
| 12. | Mukta G. Sawarkar                                           | Shri Shivaji Arts Commerce and Science College, Motala Dist. Buldhana    | M.Com                         | 75       |
| 13. | Prajakta Ananta Patil                                       | Shri Shivaji Arts Commerce and Science<br>College, Motala Dist. Buldhana | M.Com                         | 76       |
| 14. | Vaishnavi Suresh Mapari                                     | Shri Shivaji Arts Commerce and Science<br>College, Motala Dist. Buldhana | M.Com                         | 77       |
| 15. | Vaishnavi Vasant Sapkal                                     | Shri Shivaji Arts Commerce and Science<br>College, Motala Dist. Buldhana | M.Com                         | 78       |
| 16. | Shekh Nadim Shekh<br>Kurshid                                | Nutan Martha College Jalgaon<br>YCMOU study center                       | M.Sc. Zoology                 | 79       |
| 17. | Poonam Rajesh<br>Surywanshi                                 | Rajeev Gandhi College of Management<br>Studies                           | M.B.A.                        | 80       |
| 18. | Vikas Dhyandeo<br>Suradkar                                  | Dept. of History, Dr. B.A.M.U.<br>Aurangabad                             | M.A.<br>Archeology            | 81       |