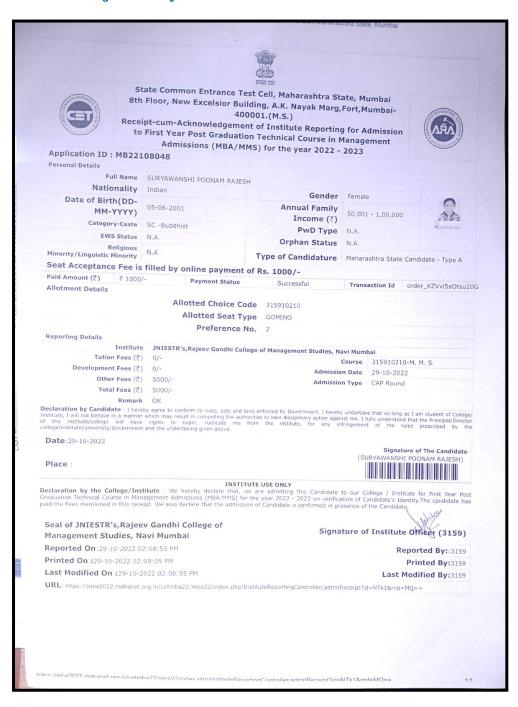

#### **Index**

|     | Name of the Students<br>Enrolling in to Higher<br>education | Name of institution joined                                               | Name of programme admitted to | Page No. |
|-----|-------------------------------------------------------------|--------------------------------------------------------------------------|-------------------------------|----------|
| 1.  | Vivek Ganesh Ghoti                                          | Dept. of Chemistry, Dr. B.A.M.U.<br>Aurangabad                           | M.Sc.<br>Chemistry            | 64       |
| 2.  | Vaibhav Warhade                                             | Chavan Paramedical College Buldhana                                      | D.E.L.T.                      | 65       |
| 3.  | Priyanka R. Unhale                                          | Shivraj College Pimpalgaon Kolte                                         | M.Sc. Comp.<br>Science        | 66       |
| 4.  | Harshal N. Patil                                            | Shivraj College Pimpalgaon Kolte                                         | M.Sc. Comp.<br>Science        | 67       |
| 5.  | Vaishnavi S. Satav                                          | Shivraj College Pimpalgaon Kolte                                         | M.Sc. Comp.<br>Science        | 68       |
| 6.  | Mohini R. Kharche                                           | Shivraj College Pimpalgaon Kolte                                         | M.Sc. Comp.<br>Science        | 69       |
| 7.  | Shubham D. Wale                                             | Shivraj College Pimpalgaon Kolte                                         | M.Sc. Comp.<br>Science        | 70       |
| 8.  | Nitin S. Bhopale                                            | Institude of Industrial& Comp.  Management &Research, Nigdi, Pune        | M.C.A.                        | 71       |
| 9.  | Madhuri S. Attarkar                                         | Sarswati College Malkapur                                                | M.A. Marathi                  | 72       |
| 10. | Vijay R. Dalvi                                              | Jijamata Mahavidyalaya Buldhana                                          | M.A.<br>Economics             | 73       |
| 11. | Ashvini Santosh Mapari                                      | Shri Shivaji Arts Commerce and Science College, Motala Dist. Buldhana    | M.Com                         | 74       |
| 12. | Mukta G. Sawarkar                                           | Shri Shivaji Arts Commerce and Science College, Motala Dist. Buldhana    | M.Com                         | 75       |
| 13. | Prajakta Ananta Patil                                       | Shri Shivaji Arts Commerce and Science<br>College, Motala Dist. Buldhana | M.Com                         | 76       |
| 14. | Vaishnavi Suresh Mapari                                     | Shri Shivaji Arts Commerce and Science<br>College, Motala Dist. Buldhana | M.Com                         | 77       |
| 15. | Vaishnavi Vasant Sapkal                                     | Shri Shivaji Arts Commerce and Science<br>College, Motala Dist. Buldhana | M.Com                         | 78       |
| 16. | Shekh Nadim Shekh<br>Kurshid                                | Nutan Martha College Jalgaon<br>YCMOU study center                       | M.Sc. Zoology                 | 79       |
| 17. | Poonam Rajesh<br>Surywanshi                                 | Rajeev Gandhi College of Management<br>Studies                           | M.B.A.                        | 80       |
| 18. | Vikas Dhyandeo<br>Suradkar                                  | Dept. of History, Dr. B.A.M.U.<br>Aurangabad                             | M.A.<br>Archeology            | 81       |