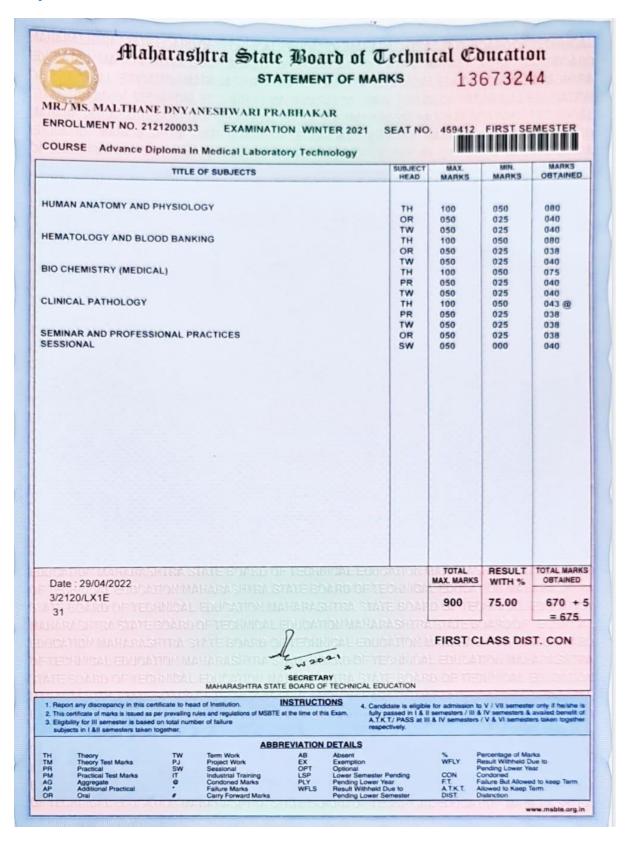

#### **Index**

|     | Name of the Students<br>Enrolling in to Higher<br>education | Name of institution joined                                               | Name of programme admitted to | Page No. |
|-----|-------------------------------------------------------------|--------------------------------------------------------------------------|-------------------------------|----------|
| 1.  | Vivek Ganesh Ghoti                                          | Dept. of Chemistry, Dr. B.A.M.U.<br>Aurangabad                           | M.Sc.<br>Chemistry            | 64       |
| 2.  | Vaibhav Warhade                                             | Chavan Paramedical College Buldhana                                      | D.E.L.T.                      | 65       |
| 3.  | Priyanka R. Unhale                                          | Shivraj College Pimpalgaon Kolte                                         | M.Sc. Comp.<br>Science        | 66       |
| 4.  | Harshal N. Patil                                            | Shivraj College Pimpalgaon Kolte                                         | M.Sc. Comp.<br>Science        | 67       |
| 5.  | Vaishnavi S. Satav                                          | Shivraj College Pimpalgaon Kolte                                         | M.Sc. Comp.<br>Science        | 68       |
| 6.  | Mohini R. Kharche                                           | Shivraj College Pimpalgaon Kolte                                         | M.Sc. Comp.<br>Science        | 69       |
| 7.  | Shubham D. Wale                                             | Shivraj College Pimpalgaon Kolte                                         | M.Sc. Comp.<br>Science        | 70       |
| 8.  | Nitin S. Bhopale                                            | Institude of Industrial& Comp.  Management &Research, Nigdi, Pune        | M.C.A.                        | 71       |
| 9.  | Madhuri S. Attarkar                                         | Sarswati College Malkapur                                                | M.A. Marathi                  | 72       |
| 10. | Vijay R. Dalvi                                              | Jijamata Mahavidyalaya Buldhana                                          | M.A.<br>Economics             | 73       |
| 11. | Ashvini Santosh Mapari                                      | Shri Shivaji Arts Commerce and Science College, Motala Dist. Buldhana    | M.Com                         | 74       |
| 12. | Mukta G. Sawarkar                                           | Shri Shivaji Arts Commerce and Science College, Motala Dist. Buldhana    | M.Com                         | 75       |
| 13. | Prajakta Ananta Patil                                       | Shri Shivaji Arts Commerce and Science<br>College, Motala Dist. Buldhana | M.Com                         | 76       |
| 14. | Vaishnavi Suresh Mapari                                     | Shri Shivaji Arts Commerce and Science<br>College, Motala Dist. Buldhana | M.Com                         | 77       |
| 15. | Vaishnavi Vasant Sapkal                                     | Shri Shivaji Arts Commerce and Science<br>College, Motala Dist. Buldhana | M.Com                         | 78       |
| 16. | Shekh Nadim Shekh<br>Kurshid                                | Nutan Martha College Jalgaon<br>YCMOU study center                       | M.Sc. Zoology                 | 79       |
| 17. | Poonam Rajesh<br>Surywanshi                                 | Rajeev Gandhi College of Management<br>Studies                           | M.B.A.                        | 80       |
| 18. | Vikas Dhyandeo<br>Suradkar                                  | Dept. of History, Dr. B.A.M.U.<br>Aurangabad                             | M.A.<br>Archeology            | 81       |