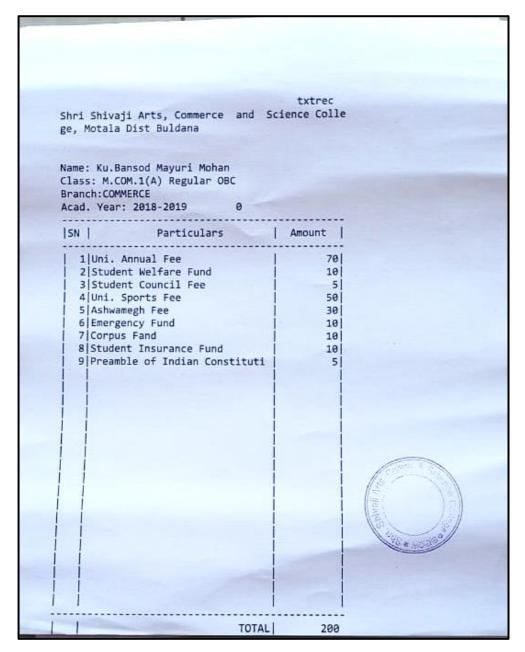

#### **Index**

|     | Name of the Students<br>Enrolling in to Higher<br>education | Name of institution joined                                               | Name of programme admitted to | Page No. |
|-----|-------------------------------------------------------------|--------------------------------------------------------------------------|-------------------------------|----------|
| 1.  | Vivek Ganesh Ghoti                                          | Dept. of Chemistry, Dr. B.A.M.U.<br>Aurangabad                           | M.Sc.<br>Chemistry            | 64       |
| 2.  | Vaibhav Warhade                                             | Chavan Paramedical College Buldhana                                      | D.E.L.T.                      | 65       |
| 3.  | Priyanka R. Unhale                                          | Shivraj College Pimpalgaon Kolte                                         | M.Sc. Comp.<br>Science        | 66       |
| 4.  | Harshal N. Patil                                            | Shivraj College Pimpalgaon Kolte                                         | M.Sc. Comp.<br>Science        | 67       |
| 5.  | Vaishnavi S. Satav                                          | Shivraj College Pimpalgaon Kolte                                         | M.Sc. Comp.<br>Science        | 68       |
| 6.  | Mohini R. Kharche                                           | Shivraj College Pimpalgaon Kolte                                         | M.Sc. Comp.<br>Science        | 69       |
| 7.  | Shubham D. Wale                                             | Shivraj College Pimpalgaon Kolte                                         | M.Sc. Comp.<br>Science        | 70       |
| 8.  | Nitin S. Bhopale                                            | Institude of Industrial& Comp.  Management &Research, Nigdi, Pune        | M.C.A.                        | 71       |
| 9.  | Madhuri S. Attarkar                                         | Sarswati College Malkapur                                                | M.A. Marathi                  | 72       |
| 10. | Vijay R. Dalvi                                              | Jijamata Mahavidyalaya Buldhana                                          | M.A.<br>Economics             | 73       |
| 11. | Ashvini Santosh Mapari                                      | Shri Shivaji Arts Commerce and Science College, Motala Dist. Buldhana    | M.Com                         | 74       |
| 12. | Mukta G. Sawarkar                                           | Shri Shivaji Arts Commerce and Science College, Motala Dist. Buldhana    | M.Com                         | 75       |
| 13. | Prajakta Ananta Patil                                       | Shri Shivaji Arts Commerce and Science<br>College, Motala Dist. Buldhana | M.Com                         | 76       |
| 14. | Vaishnavi Suresh Mapari                                     | Shri Shivaji Arts Commerce and Science<br>College, Motala Dist. Buldhana | M.Com                         | 77       |
| 15. | Vaishnavi Vasant Sapkal                                     | Shri Shivaji Arts Commerce and Science<br>College, Motala Dist. Buldhana | M.Com                         | 78       |
| 16. | Shekh Nadim Shekh<br>Kurshid                                | Nutan Martha College Jalgaon<br>YCMOU study center                       | M.Sc. Zoology                 | 79       |
| 17. | Poonam Rajesh<br>Surywanshi                                 | Rajeev Gandhi College of Management<br>Studies                           | M.B.A.                        | 80       |
| 18. | Vikas Dhyandeo<br>Suradkar                                  | Dept. of History, Dr. B.A.M.U.<br>Aurangabad                             | M.A.<br>Archeology            | 81       |