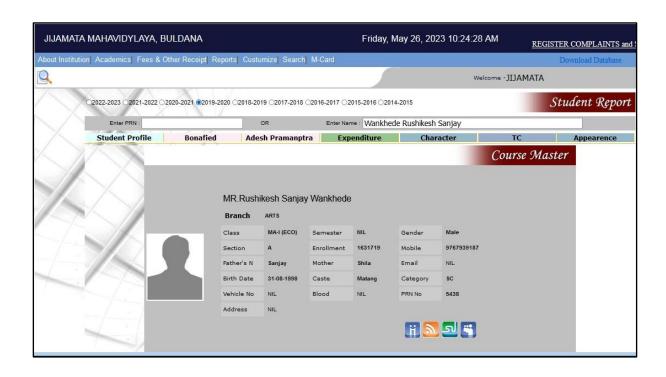

#### **Index**

|     | Name of the Students<br>Enrolling in to Higher<br>education | Name of institution joined                                               | Name of programme admitted to | Page No. |
|-----|-------------------------------------------------------------|--------------------------------------------------------------------------|-------------------------------|----------|
| 1.  | Vivek Ganesh Ghoti                                          | Dept. of Chemistry, Dr. B.A.M.U.<br>Aurangabad                           | M.Sc.<br>Chemistry            | 64       |
| 2.  | Vaibhav Warhade                                             | Chavan Paramedical College Buldhana                                      | D.E.L.T.                      | 65       |
| 3.  | Priyanka R. Unhale                                          | Shivraj College Pimpalgaon Kolte                                         | M.Sc. Comp.<br>Science        | 66       |
| 4.  | Harshal N. Patil                                            | Shivraj College Pimpalgaon Kolte                                         | M.Sc. Comp.<br>Science        | 67       |
| 5.  | Vaishnavi S. Satav                                          | Shivraj College Pimpalgaon Kolte                                         | M.Sc. Comp.<br>Science        | 68       |
| 6.  | Mohini R. Kharche                                           | Shivraj College Pimpalgaon Kolte                                         | M.Sc. Comp.<br>Science        | 69       |
| 7.  | Shubham D. Wale                                             | Shivraj College Pimpalgaon Kolte                                         | M.Sc. Comp.<br>Science        | 70       |
| 8.  | Nitin S. Bhopale                                            | Institude of Industrial& Comp.  Management &Research, Nigdi, Pune        | M.C.A.                        | 71       |
| 9.  | Madhuri S. Attarkar                                         | Sarswati College Malkapur                                                | M.A. Marathi                  | 72       |
| 10. | Vijay R. Dalvi                                              | Jijamata Mahavidyalaya Buldhana                                          | M.A.<br>Economics             | 73       |
| 11. | Ashvini Santosh Mapari                                      | Shri Shivaji Arts Commerce and Science College, Motala Dist. Buldhana    | M.Com                         | 74       |
| 12. | Mukta G. Sawarkar                                           | Shri Shivaji Arts Commerce and Science College, Motala Dist. Buldhana    | M.Com                         | 75       |
| 13. | Prajakta Ananta Patil                                       | Shri Shivaji Arts Commerce and Science<br>College, Motala Dist. Buldhana | M.Com                         | 76       |
| 14. | Vaishnavi Suresh Mapari                                     | Shri Shivaji Arts Commerce and Science<br>College, Motala Dist. Buldhana | M.Com                         | 77       |
| 15. | Vaishnavi Vasant Sapkal                                     | Shri Shivaji Arts Commerce and Science<br>College, Motala Dist. Buldhana | M.Com                         | 78       |
| 16. | Shekh Nadim Shekh<br>Kurshid                                | Nutan Martha College Jalgaon<br>YCMOU study center                       | M.Sc. Zoology                 | 79       |
| 17. | Poonam Rajesh<br>Surywanshi                                 | Rajeev Gandhi College of Management<br>Studies                           | M.B.A.                        | 80       |
| 18. | Vikas Dhyandeo<br>Suradkar                                  | Dept. of History, Dr. B.A.M.U.<br>Aurangabad                             | M.A.<br>Archeology            | 81       |