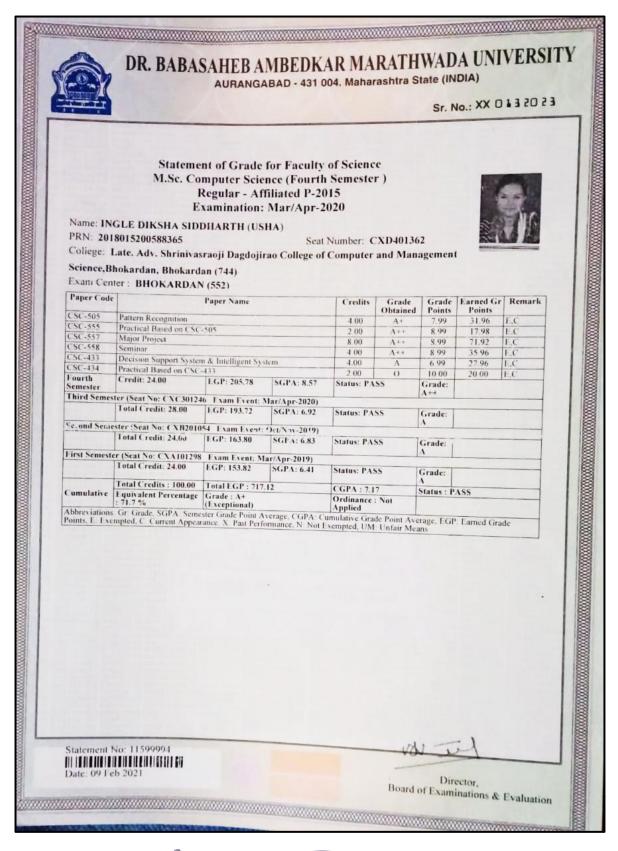

#### 2020-21

| Sr. | Name of the Students                | Name of institution joined                                    | Name of                | Page No. |
|-----|-------------------------------------|---------------------------------------------------------------|------------------------|----------|
| No  | Enrolling in to Higher              |                                                               | programme              |          |
| 1.  | education Vaishali Vishwajeet Tayde | Jijamata Mahavidhyalay Buldana                                | M.A. Marathi           | 82       |
| 1.  | vaisiiaii visiiwajeet rayde         | Jijamata Manavidnyaray Buldana                                | M.A. Maraun            | 02       |
| 2.  | Vaishnavi Sanjay Diwane             | Jijamata Mahavidhyalay Buldana                                | M.A. Marathi           | 83       |
| 3.  | Sonali Dilip Supe                   | Jijamata Mahavidhyalay Buldana                                | M.A.<br>Economics      | 84       |
| 4.  | KanchanTejarao Wagh                 | Jijamata Mahavidhyalay Buldana                                | M.A.<br>Economics      | 85       |
| 5.  | Bharti Saligram Amale               | Jijamata Mahavidhyalay Buldana                                | M.A.<br>Economics      | 86       |
| 6.  | Dhabade Diksha Bhika                | Jijamata Mahavidhyalay Buldana                                | M.A.<br>Economics      | 87       |
| 7.  | Ankita Ajabrao Ingle                | Jijamata Mahavidhyalay Buldana                                | M.A.<br>Economics      | 88       |
| 8.  | Amar Prabhakar Ingle                | Jijamata Mahavidhyalay Buldana                                | M.A.<br>Economics      | 89       |
| 9.  | Akash Yashwant Ingle                | Jijamata Mahavidhyalay Buldana                                | M.A.<br>Economics      | 90       |
| 10. | Priya Gajanan Mankar                | Jijamata Mahavidhyalay Buldana                                | M.A.<br>Economics      | 91       |
| 11. | Pooja Sanjay Gawande                | Rajkunwar College, Dhawda                                     | M.Sc. Comp.<br>Science | 92       |
| 12. | Kalyani Dilip Gawande               | SMT. Godavaribai Ganpatrao Khadse College, Muktainagar.       | M.Sc. Comp.<br>Science | 93       |
| 13. | Pachpande Nikita Rajendra           | G.S. Arts, Arts & Commerce College<br>Khamgaon, Dist. Buldana | M.Sc. Comp.<br>Science | 94       |
| 14. | Komal Raghunath Choubhe             | Raisoni College, Pune                                         | M.Sc. Comp.<br>Science | 95       |
| 15. | Gayatri Anil Kinge                  | G.S. College Khamgaon                                         | M.Sc. Comp.<br>Science | 96       |
| 16. | Pratika Sopan Jaware                | New Laxminarayana International college                       | M.Sc. Comp.<br>Science | 97       |
| 17. | Pratik Prabhakar Kharche            | RajkumarMahavidyaliya, Dhawada                                | M.Sc. Comp.<br>Science | 98       |
| 18. | Mirabai Rambhau Mirge               | Rajkunwar Women's College,<br>Bhokardan                       | M.Sc.<br>Chemistry     | 99       |
| 19. | Sapna Suresh Shelke                 | Rajkunwar Women's College,<br>Bhokardan                       | M.Sc.<br>Chemistry     | 100      |