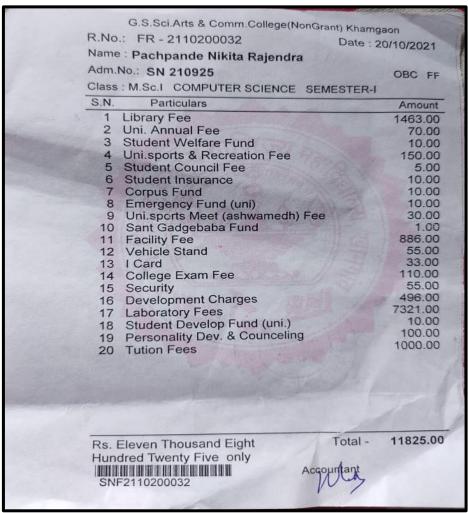

#### 2020-21

| Sr. | Name of the Students                | Name of institution joined                                    | Name of                | Page No. |
|-----|-------------------------------------|---------------------------------------------------------------|------------------------|----------|
| No  | Enrolling in to Higher              |                                                               | programme              |          |
| 1.  | education Vaishali Vishwajeet Tayde | Jijamata Mahavidhyalay Buldana                                | M.A. Marathi           | 82       |
| 1.  | vaisiiaii visiiwajeet rayde         | Jijamata Manavidnyaray Buldana                                | M.A. Maraun            | 02       |
| 2.  | Vaishnavi Sanjay Diwane             | Jijamata Mahavidhyalay Buldana                                | M.A. Marathi           | 83       |
| 3.  | Sonali Dilip Supe                   | Jijamata Mahavidhyalay Buldana                                | M.A.<br>Economics      | 84       |
| 4.  | KanchanTejarao Wagh                 | Jijamata Mahavidhyalay Buldana                                | M.A.<br>Economics      | 85       |
| 5.  | Bharti Saligram Amale               | Jijamata Mahavidhyalay Buldana                                | M.A.<br>Economics      | 86       |
| 6.  | Dhabade Diksha Bhika                | Jijamata Mahavidhyalay Buldana                                | M.A.<br>Economics      | 87       |
| 7.  | Ankita Ajabrao Ingle                | Jijamata Mahavidhyalay Buldana                                | M.A.<br>Economics      | 88       |
| 8.  | Amar Prabhakar Ingle                | Jijamata Mahavidhyalay Buldana                                | M.A.<br>Economics      | 89       |
| 9.  | Akash Yashwant Ingle                | Jijamata Mahavidhyalay Buldana                                | M.A.<br>Economics      | 90       |
| 10. | Priya Gajanan Mankar                | Jijamata Mahavidhyalay Buldana                                | M.A.<br>Economics      | 91       |
| 11. | Pooja Sanjay Gawande                | Rajkunwar College, Dhawda                                     | M.Sc. Comp.<br>Science | 92       |
| 12. | Kalyani Dilip Gawande               | SMT. Godavaribai Ganpatrao Khadse College, Muktainagar.       | M.Sc. Comp.<br>Science | 93       |
| 13. | Pachpande Nikita Rajendra           | G.S. Arts, Arts & Commerce College<br>Khamgaon, Dist. Buldana | M.Sc. Comp.<br>Science | 94       |
| 14. | Komal Raghunath Choubhe             | Raisoni College, Pune                                         | M.Sc. Comp.<br>Science | 95       |
| 15. | Gayatri Anil Kinge                  | G.S. College Khamgaon                                         | M.Sc. Comp.<br>Science | 96       |
| 16. | Pratika Sopan Jaware                | New Laxminarayana International college                       | M.Sc. Comp.<br>Science | 97       |
| 17. | Pratik Prabhakar Kharche            | RajkumarMahavidyaliya, Dhawada                                | M.Sc. Comp.<br>Science | 98       |
| 18. | Mirabai Rambhau Mirge               | Rajkunwar Women's College,<br>Bhokardan                       | M.Sc.<br>Chemistry     | 99       |
| 19. | Sapna Suresh Shelke                 | Rajkunwar Women's College,<br>Bhokardan                       | M.Sc.<br>Chemistry     | 100      |