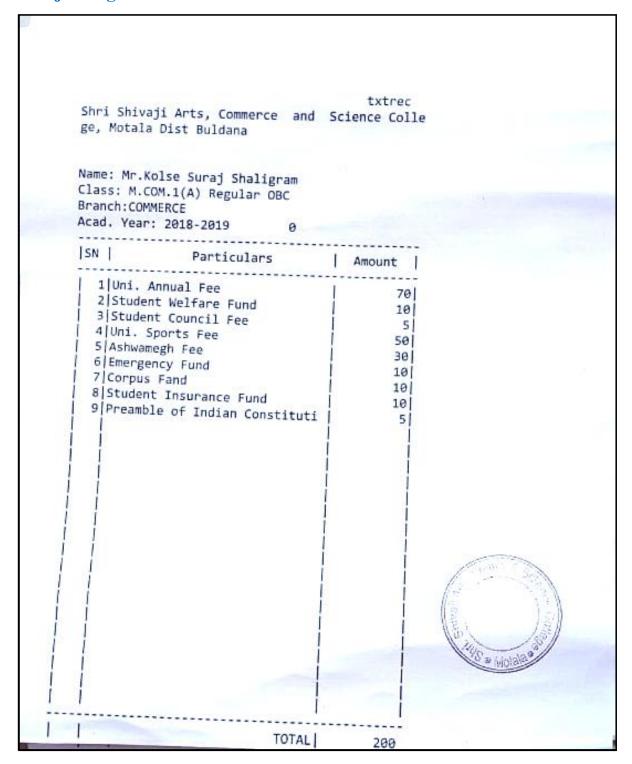

#### **Index**

|     | Name of the Students<br>Enrolling in to Higher<br>education | Name of institution joined                                               | Name of programme admitted to | Page No. |
|-----|-------------------------------------------------------------|--------------------------------------------------------------------------|-------------------------------|----------|
| 1.  | Vivek Ganesh Ghoti                                          | Dept. of Chemistry, Dr. B.A.M.U.<br>Aurangabad                           | M.Sc.<br>Chemistry            | 64       |
| 2.  | Vaibhav Warhade                                             | Chavan Paramedical College Buldhana                                      | D.E.L.T.                      | 65       |
| 3.  | Priyanka R. Unhale                                          | Shivraj College Pimpalgaon Kolte                                         | M.Sc. Comp.<br>Science        | 66       |
| 4.  | Harshal N. Patil                                            | Shivraj College Pimpalgaon Kolte                                         | M.Sc. Comp.<br>Science        | 67       |
| 5.  | Vaishnavi S. Satav                                          | Shivraj College Pimpalgaon Kolte                                         | M.Sc. Comp.<br>Science        | 68       |
| 6.  | Mohini R. Kharche                                           | Shivraj College Pimpalgaon Kolte                                         | M.Sc. Comp.<br>Science        | 69       |
| 7.  | Shubham D. Wale                                             | Shivraj College Pimpalgaon Kolte                                         | M.Sc. Comp.<br>Science        | 70       |
| 8.  | Nitin S. Bhopale                                            | Institude of Industrial& Comp.  Management &Research, Nigdi, Pune        | M.C.A.                        | 71       |
| 9.  | Madhuri S. Attarkar                                         | Sarswati College Malkapur                                                | M.A. Marathi                  | 72       |
| 10. | Vijay R. Dalvi                                              | Jijamata Mahavidyalaya Buldhana                                          | M.A.<br>Economics             | 73       |
| 11. | Ashvini Santosh Mapari                                      | Shri Shivaji Arts Commerce and Science College, Motala Dist. Buldhana    | M.Com                         | 74       |
| 12. | Mukta G. Sawarkar                                           | Shri Shivaji Arts Commerce and Science College, Motala Dist. Buldhana    | M.Com                         | 75       |
| 13. | Prajakta Ananta Patil                                       | Shri Shivaji Arts Commerce and Science<br>College, Motala Dist. Buldhana | M.Com                         | 76       |
| 14. | Vaishnavi Suresh Mapari                                     | Shri Shivaji Arts Commerce and Science<br>College, Motala Dist. Buldhana | M.Com                         | 77       |
| 15. | Vaishnavi Vasant Sapkal                                     | Shri Shivaji Arts Commerce and Science<br>College, Motala Dist. Buldhana | M.Com                         | 78       |
| 16. | Shekh Nadim Shekh<br>Kurshid                                | Nutan Martha College Jalgaon<br>YCMOU study center                       | M.Sc. Zoology                 | 79       |
| 17. | Poonam Rajesh<br>Surywanshi                                 | Rajeev Gandhi College of Management<br>Studies                           | M.B.A.                        | 80       |
| 18. | Vikas Dhyandeo<br>Suradkar                                  | Dept. of History, Dr. B.A.M.U.<br>Aurangabad                             | M.A.<br>Archeology            | 81       |