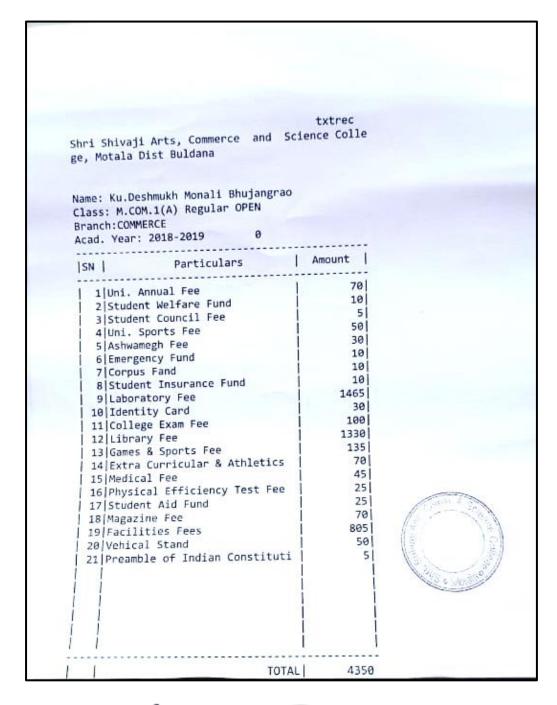

#### **Index**

|     | Name of the Students<br>Enrolling in to Higher<br>education | Name of institution joined                                               | Name of programme admitted to | Page No. |
|-----|-------------------------------------------------------------|--------------------------------------------------------------------------|-------------------------------|----------|
| 1.  | Vivek Ganesh Ghoti                                          | Dept. of Chemistry, Dr. B.A.M.U.<br>Aurangabad                           | M.Sc.<br>Chemistry            | 64       |
| 2.  | Vaibhav Warhade                                             | Chavan Paramedical College Buldhana                                      | D.E.L.T.                      | 65       |
| 3.  | Priyanka R. Unhale                                          | Shivraj College Pimpalgaon Kolte                                         | M.Sc. Comp.<br>Science        | 66       |
| 4.  | Harshal N. Patil                                            | Shivraj College Pimpalgaon Kolte                                         | M.Sc. Comp.<br>Science        | 67       |
| 5.  | Vaishnavi S. Satav                                          | Shivraj College Pimpalgaon Kolte                                         | M.Sc. Comp.<br>Science        | 68       |
| 6.  | Mohini R. Kharche                                           | Shivraj College Pimpalgaon Kolte                                         | M.Sc. Comp.<br>Science        | 69       |
| 7.  | Shubham D. Wale                                             | Shivraj College Pimpalgaon Kolte                                         | M.Sc. Comp.<br>Science        | 70       |
| 8.  | Nitin S. Bhopale                                            | Institude of Industrial& Comp.  Management &Research, Nigdi, Pune        | M.C.A.                        | 71       |
| 9.  | Madhuri S. Attarkar                                         | Sarswati College Malkapur                                                | M.A. Marathi                  | 72       |
| 10. | Vijay R. Dalvi                                              | Jijamata Mahavidyalaya Buldhana                                          | M.A.<br>Economics             | 73       |
| 11. | Ashvini Santosh Mapari                                      | Shri Shivaji Arts Commerce and Science College, Motala Dist. Buldhana    | M.Com                         | 74       |
| 12. | Mukta G. Sawarkar                                           | Shri Shivaji Arts Commerce and Science College, Motala Dist. Buldhana    | M.Com                         | 75       |
| 13. | Prajakta Ananta Patil                                       | Shri Shivaji Arts Commerce and Science<br>College, Motala Dist. Buldhana | M.Com                         | 76       |
| 14. | Vaishnavi Suresh Mapari                                     | Shri Shivaji Arts Commerce and Science<br>College, Motala Dist. Buldhana | M.Com                         | 77       |
| 15. | Vaishnavi Vasant Sapkal                                     | Shri Shivaji Arts Commerce and Science<br>College, Motala Dist. Buldhana | M.Com                         | 78       |
| 16. | Shekh Nadim Shekh<br>Kurshid                                | Nutan Martha College Jalgaon<br>YCMOU study center                       | M.Sc. Zoology                 | 79       |
| 17. | Poonam Rajesh<br>Surywanshi                                 | Rajeev Gandhi College of Management<br>Studies                           | M.B.A.                        | 80       |
| 18. | Vikas Dhyandeo<br>Suradkar                                  | Dept. of History, Dr. B.A.M.U.<br>Aurangabad                             | M.A.<br>Archeology            | 81       |