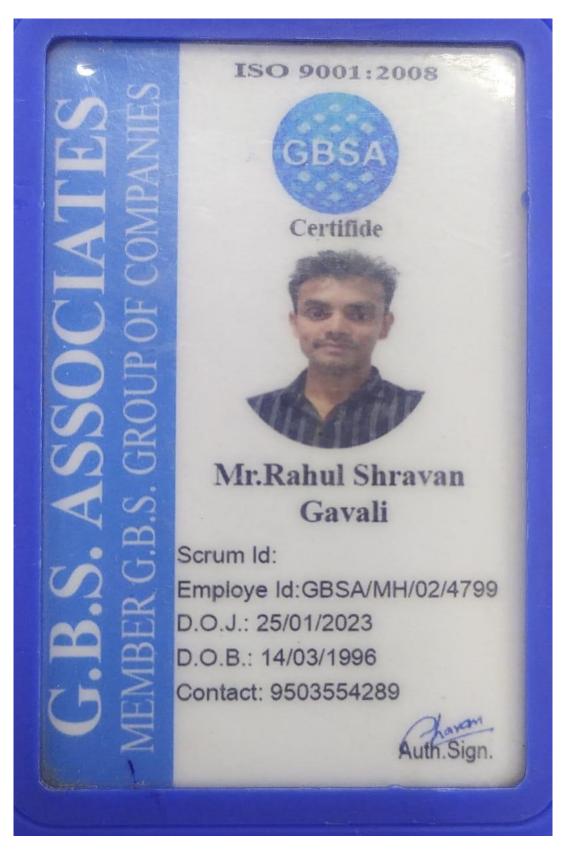

| 24 | Dnyaneshwar Ashok Diwane    | BSF                                                    | Offer letter         | 28 |
|----|-----------------------------|--------------------------------------------------------|----------------------|----|
| 25 | Bhushan Adhao               | CHB Lecturer (Comp. Sci)                               | Certificate          | 29 |
| 26 | Pankaj Chavan               | HDFC Bank                                              | ID                   | 30 |
| 27 | Anurag Belokar              | Accounts & Administration<br>Executive of Techknomatic | ID                   | 31 |
| 28 | Uddhav Dnyaneshwar Morkhade | Parth Textile Processing Industries, Chikhli MIDC      | Assistant<br>Manager | 32 |
|    |                             | 2018-19                                                |                      |    |
| 29 | Akshay S. Shinde            | Aditi Urban Bank                                       | ID                   | 33 |
| 30 | Anand S. Athavle            | Z.P. Teacher                                           | Order                | 34 |
| 31 | Ulhas Kiroche               | Sahayog Multistate Co.<br>Op. Society                  | Order                | 35 |
| 32 | Dipali Kishan Suralkar      | Maharashtra police                                     | ID                   | 36 |
| 33 | Akshay Chahakar             | HDFC Bank                                              | ID                   | 37 |
| 34 | Mr. Rahul Shravan Gavali    | G.B.S. Associates Member JBS Group of Companies        | ID                   | 38 |
| 35 | Ganesh Vitthal Bharsakale   | Trained Security Guard                                 | Salary Slip          | 39 |
| 36 | A.V. Shinde                 | Army                                                   | Leave Letter         | 40 |
| 37 | Panjab Shesherao Thigale    | Aaj Tak Reporter                                       | ID                   | 41 |
|    |                             | 2017-18                                                |                      |    |
| 38 | Dhananjay Kinge             | IECAIR Tools                                           | Order                | 42 |
| 39 | Ganesh C. Sapkal            | BSF                                                    | Order                | 43 |
| 40 | Santosh K. Sarkate          | Z.P. Teacher                                           | Order                | 44 |
| 41 | Durga Madhukar Amle         | Maharashtra police                                     | ID                   | 45 |
| 42 | Viki Bharat Chavan          | Security Guard                                         | ID                   | 46 |
| 43 | Akshay Ramesh Gaikwad       | Common Service centre                                  | ID                   | 47 |
| 44 | Prashant D. Sonune          | Maharashtra police                                     | ID                   | 48 |
| 45 | Jai Sunil Jadhav            | Maharashtra police                                     | ID                   | 49 |
| 46 | Atul A.Wale                 | Maharashtra Security Force                             | ID                   | 50 |