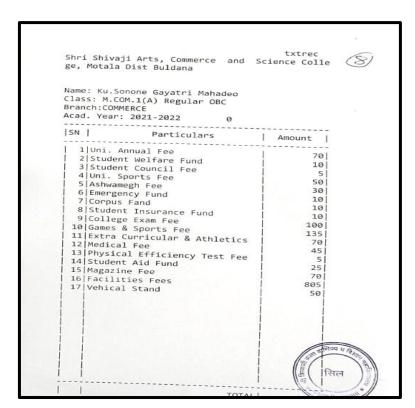

## List of Students Progression to Higher education 2021-22

#### **Index**

|     | Name of the Students<br>Enrolling in to Higher<br>education | Name of institution joined                                               | Name of programme admitted to | Page No. |
|-----|-------------------------------------------------------------|--------------------------------------------------------------------------|-------------------------------|----------|
| 1.  | Vivek Ganesh Ghoti                                          | Dept. of Chemistry, Dr. B.A.M.U.<br>Aurangabad                           | M.Sc.<br>Chemistry            | 64       |
| 2.  | Vaibhav Warhade                                             | Chavan Paramedical College Buldhana                                      | D.E.L.T.                      | 65       |
| 3.  | Priyanka R. Unhale                                          | Shivraj College Pimpalgaon Kolte                                         | M.Sc. Comp.<br>Science        | 66       |
| 4.  | Harshal N. Patil                                            | Shivraj College Pimpalgaon Kolte                                         | M.Sc. Comp.<br>Science        | 67       |
| 5.  | Vaishnavi S. Satav                                          | Shivraj College Pimpalgaon Kolte                                         | M.Sc. Comp.<br>Science        | 68       |
| 6.  | Mohini R. Kharche                                           | Shivraj College Pimpalgaon Kolte                                         | M.Sc. Comp.<br>Science        | 69       |
| 7.  | Shubham D. Wale                                             | Shivraj College Pimpalgaon Kolte                                         | M.Sc. Comp.<br>Science        | 70       |
| 8.  | Nitin S. Bhopale                                            | Institude of Industrial& Comp.  Management &Research, Nigdi, Pune        | M.C.A.                        | 71       |
| 9.  | Madhuri S. Attarkar                                         | Sarswati College Malkapur                                                | M.A. Marathi                  | 72       |
| 10. | Vijay R. Dalvi                                              | Jijamata Mahavidyalaya Buldhana                                          | M.A.<br>Economics             | 73       |
| 11. | Ashvini Santosh Mapari                                      | Shri Shivaji Arts Commerce and Science College, Motala Dist. Buldhana    | M.Com                         | 74       |
| 12. | Mukta G. Sawarkar                                           | Shri Shivaji Arts Commerce and Science College, Motala Dist. Buldhana    | M.Com                         | 75       |
| 13. | Prajakta Ananta Patil                                       | Shri Shivaji Arts Commerce and Science<br>College, Motala Dist. Buldhana | M.Com                         | 76       |
| 14. | Vaishnavi Suresh Mapari                                     | Shri Shivaji Arts Commerce and Science<br>College, Motala Dist. Buldhana | M.Com                         | 77       |
| 15. | Vaishnavi Vasant Sapkal                                     | Shri Shivaji Arts Commerce and Science<br>College, Motala Dist. Buldhana | M.Com                         | 78       |
| 16. | Shekh Nadim Shekh<br>Kurshid                                | Nutan Martha College Jalgaon<br>YCMOU study center                       | M.Sc. Zoology                 | 79       |
| 17. | Poonam Rajesh<br>Surywanshi                                 | Rajeev Gandhi College of Management<br>Studies                           | M.B.A.                        | 80       |
| 18. | Vikas Dhyandeo<br>Suradkar                                  | Dept. of History, Dr. B.A.M.U.<br>Aurangabad                             | M.A.<br>Archeology            | 81       |