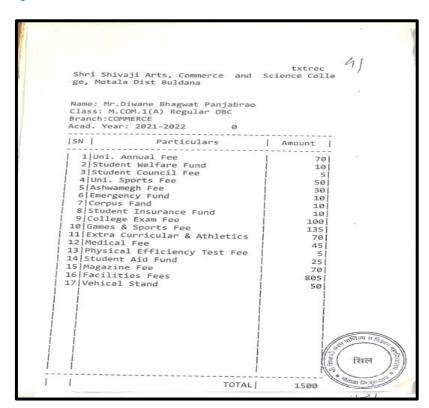

## List of Students Progression to Higher education 2021-22

#### **Index**

|     | Name of the Students<br>Enrolling in to Higher<br>education | Name of institution joined                                               | Name of programme admitted to | Page No. |
|-----|-------------------------------------------------------------|--------------------------------------------------------------------------|-------------------------------|----------|
| 1.  | Vivek Ganesh Ghoti                                          | Dept. of Chemistry, Dr. B.A.M.U.<br>Aurangabad                           | M.Sc.<br>Chemistry            | 64       |
| 2.  | Vaibhav Warhade                                             | Chavan Paramedical College Buldhana                                      | D.E.L.T.                      | 65       |
| 3.  | Priyanka R. Unhale                                          | Shivraj College Pimpalgaon Kolte                                         | M.Sc. Comp.<br>Science        | 66       |
| 4.  | Harshal N. Patil                                            | Shivraj College Pimpalgaon Kolte                                         | M.Sc. Comp.<br>Science        | 67       |
| 5.  | Vaishnavi S. Satav                                          | Shivraj College Pimpalgaon Kolte                                         | M.Sc. Comp.<br>Science        | 68       |
| 6.  | Mohini R. Kharche                                           | Shivraj College Pimpalgaon Kolte                                         | M.Sc. Comp.<br>Science        | 69       |
| 7.  | Shubham D. Wale                                             | Shivraj College Pimpalgaon Kolte                                         | M.Sc. Comp.<br>Science        | 70       |
| 8.  | Nitin S. Bhopale                                            | Institude of Industrial& Comp.  Management &Research, Nigdi, Pune        | M.C.A.                        | 71       |
| 9.  | Madhuri S. Attarkar                                         | Sarswati College Malkapur                                                | M.A. Marathi                  | 72       |
| 10. | Vijay R. Dalvi                                              | Jijamata Mahavidyalaya Buldhana                                          | M.A.<br>Economics             | 73       |
| 11. | Ashvini Santosh Mapari                                      | Shri Shivaji Arts Commerce and Science College, Motala Dist. Buldhana    | M.Com                         | 74       |
| 12. | Mukta G. Sawarkar                                           | Shri Shivaji Arts Commerce and Science College, Motala Dist. Buldhana    | M.Com                         | 75       |
| 13. | Prajakta Ananta Patil                                       | Shri Shivaji Arts Commerce and Science<br>College, Motala Dist. Buldhana | M.Com                         | 76       |
| 14. | Vaishnavi Suresh Mapari                                     | Shri Shivaji Arts Commerce and Science<br>College, Motala Dist. Buldhana | M.Com                         | 77       |
| 15. | Vaishnavi Vasant Sapkal                                     | Shri Shivaji Arts Commerce and Science<br>College, Motala Dist. Buldhana | M.Com                         | 78       |
| 16. | Shekh Nadim Shekh<br>Kurshid                                | Nutan Martha College Jalgaon<br>YCMOU study center                       | M.Sc. Zoology                 | 79       |
| 17. | Poonam Rajesh<br>Surywanshi                                 | Rajeev Gandhi College of Management<br>Studies                           | M.B.A.                        | 80       |
| 18. | Vikas Dhyandeo<br>Suradkar                                  | Dept. of History, Dr. B.A.M.U.<br>Aurangabad                             | M.A.<br>Archeology            | 81       |