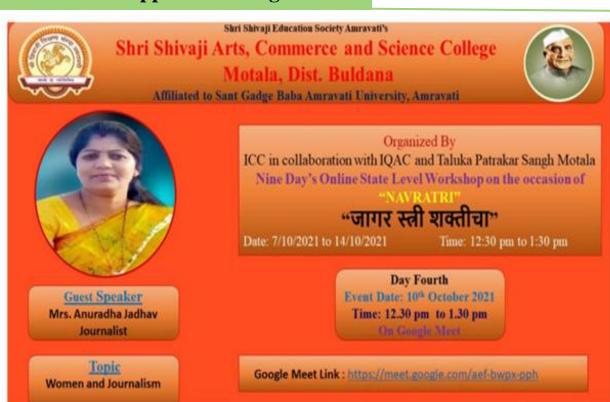

र स्त्री शक्तीचा"

Date: 07/10/2021 to 14/10/2021

Time: 12:30 pm to 1:30 pm

Day Second Event Date: 8 October 2021 Time: 12.30 pm to 1.30 pm

Google Meet Link: https://meet.google.com/vxg-fomy-oyu







# Shri Shivaji Arts, Commerce and Science College Motala, Dist. Buldana



Affiliated to Sant Gadge Baba Amravati University, Amravati



Guest Speaker
Mrs. Jayashri Dutonde
Dy. RTO

Topic
Motor Vehicle Act & Role of
Women

#### Organized By

ICC in collaboration with IQAC and Taluka Patrakar Sangh Motala Nine Day's Online State Level Workshop on the occasion of

# ·जागर स्त्री शक्तीचा"

Date: 7/10/2021 to 14/10/2021

Time: 12:30 pm to 1:30 pm

#### Day Third

Event Date: 9 October 2021 Time: 12.30 pm to 1.30 pm

On Google Meet

Google Meet Link: https://meet.google.com/nko-lofg-fmo















## Shri Shivaji Arts, Commerce and Science College Motala, Dist. Buldana



Affiliated to Sant Gadge Baba Amravati University, Amravati



Guest Speaker Mrs. Sarika Bhagat Tahsildar, Motala

Topic
Competitive Exam Guidance

Organized By

ICC in collaboration with IQAC and Taluka Patrakar Sangh Motala Nine Day's Online State Level Workshop on the occasion of "NAVRATRI"

"जागर स्त्री शक्तीचा"

Date: 7/10/2021 to 14/10/2021

Time: 12:30 pm to 1:30 pm

Day Sixth

Event Date: 12th October 2021

Time: 12.30 pm to 1.30 pm

On Google Meet

Google Meet Link: https://meet.google.com/tqx-yuko-dnc







## Shri Shivaji Arts, Commerce and Science College Motala, Dist. Buldana



Affiliated to Sant Gadge Baba Amravati University, Amravati



Guest Speaker
Dr. Vandana Kakde
Associate Professor