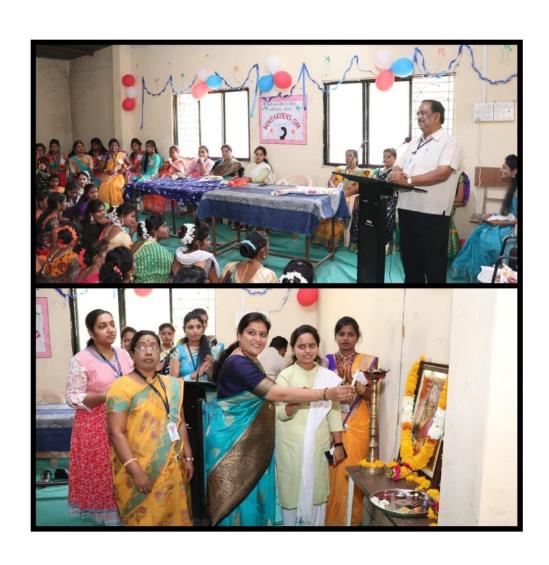

Men of the house are given healthy food, so this often causes problems.

From the presidential address, Principal Dr. H. G. Patil sir guided about the health problems that arise in women by telling the statistics of malnourished women in India and other countries. Moderator was done by Prof. Smita Kinge, while vote of thanks was done by Prof. Chaudhary Madam. For the success of the program Dr. Supriya Behere Dr. Chitra More Ms. Shweta Chakar, Kumari Lakshmi Athawale, Ms. Mohini Shelke, Diksha Athawale, Anjali Hande, Seema Khan, Kamini Chopde, Shraddha Nikam, Hinge etc. students contributed. A large number of students attended the program.

IQAC CO-ORDINATOR
Shri Shivaji Arts, Commerce
and Science College, Motala

Principal
hri Shivaji Arts,Commerce
& Science College,
Motala,Dist-Buldana









Coordinator
Internal Complaint Committee
Shri Shivaji Art's, Commerce & Science
College, Motala Dist. Buldana

# **Fancy Dress Competition / Ramp walk Competition**

A dress competition was organized in the college to celebrate International Women's Day. College students in different fancy dresses and some girls in Maratha traditional dresses walked the ramp very beautifully. A total of 20 students participated. Doctor Naina Kale Madam was the judge of this competition. Organizer Prof. Sunanda Masker, Marathi Department Head, Dr. Supriya Behere, Dr. Chitra Morey.

The following students participated in the competition

- 1) Miss. Diksha Sesharao Ingle
- 2) Miss Lakshmi Dinkar Athavale
- 3) Miss Namrata Vijay Patil
- 4) Miss Poonam Suresh Vairalkar
- 5) Miss Swati Sunil Gawande
- 6)