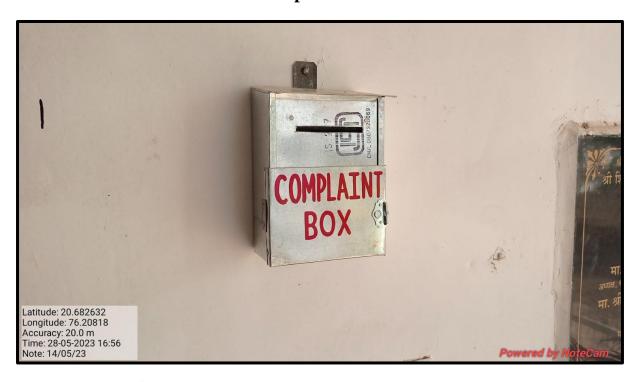

# **Declaration**

The institution has a transparent mechanism for timely redressal of student grievances including sexual harassment and ragging cases as per the guidance of UGC, Central and state governments. The box placed at college administrative building. Some student's grievances have been recorded and issues solved by the college authority.

# Index

|            | Illuex                                                                       |         |          |
|------------|------------------------------------------------------------------------------|---------|----------|
| Sr.<br>No. | Content                                                                      | Year    | Page No. |
| 1          | Policy Document on Grievance Redressal Mechanism                             |         | 4-6      |
|            | Undertaking of Students and Parents on Admission form                        |         | 7-8      |
|            | Boards in Campus for wide Awareness (ICC)                                    |         | 9        |
|            | Boards in Campus for wide Awareness (Anti-Ragging)                           |         | 10-12    |
|            | Photos of CCTV                                                               |         | 13       |
|            | Boards in Campus for wide Awareness (Students Grievance Committee)           |         | 14       |
|            | Complaint Box                                                                |         | 14       |
|            | Code of Conduct for Students                                                 |         | 15-16    |
| 2          | Circular                                                                     |         | 17       |
| 3          | Internal Complaint Committee Formation (ICC)                                 |         | 18-19    |
| 4          | Internal Compliant Committee Minutes of the meetings                         |         | 20-32    |
|            | Academic Year wise Programs Conducted for wide awar                          | eness   |          |
|            | Nine day's online State level workshop on the occasion of<br>Navratri        | 2021-22 | 33-47    |
|            | <ul><li>International</li><li>Women's Day celebration 8 March 2022</li></ul> | 2021-22 | 48-54    |
|            | Webinar on Cyber Crime                                                       | 2021-22 | 55-63    |
|            | State level Webinar on "Women Safety and Role of Police"                     | 2020-21 | 64-71    |
|            | Child Right and Safety Week Program                                          | 2019-20 | 72-77    |
|            | De-addition and Women's empowerment Program                                  | 2019-20 | 78-79    |
|            | Beti Bachao beti Padhao, Child Marriage and POCSO Act<br>Program             | 2019-20 | 80-88    |
|            | • International Women's Day celebration 8 March 2020                         | 2019-20 | 89-98    |
|            | International Women's Day celebration 8 March 2018                           | 2017-18 | 99-104   |
| 5          | Circular For Anti-Ragging Committee                                          |         | 105-106  |
| 6          | Anti-Ragging Committee                                                       | 2021-22 | 107      |
| 7          | Minutes of the meetings of last five year of Anti-Ragging<br>Committee       | 2017-22 | 108-121  |
| 8          | Circular                                                                     |         | 122      |
| 9          | Student Grievance Committee                                                  | 2022-23 | 123      |
| 10         | Minutes of the meetings of last Five year of Student Grievance<br>Committee  | 2017-22 | 124-140  |
| 11         | Student Grievances of Last Five Years                                        | 2017-22 | 141-150  |

The grievances shall be collected through boxes placed at various places in the campus, in person: oral or written and cases detected during the vigilance of the Discipline Committee. The Committee shall meet at least twice in an academic year but in emergency, it can meet any number of times. The committees are required to maintain the record sincerely in the form of notice, agenda, minutes and action taken, etc.