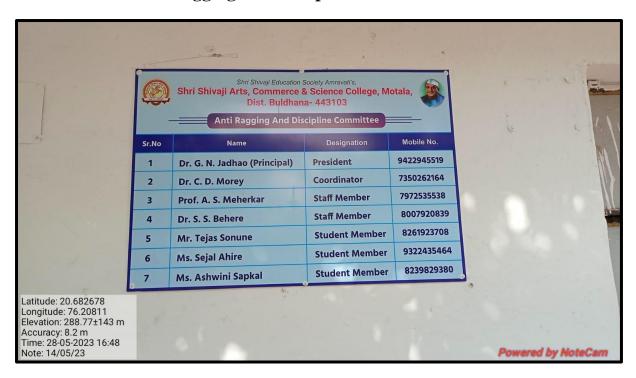

# Index

|            | Illuex                                                                       |         |          |
|------------|------------------------------------------------------------------------------|---------|----------|
| Sr.<br>No. | Content                                                                      | Year    | Page No. |
| 1          | Policy Document on Grievance Redressal Mechanism                             |         | 4-6      |
|            | Undertaking of Students and Parents on Admission form                        |         | 7-8      |
|            | Boards in Campus for wide Awareness (ICC)                                    |         | 9        |
|            | Boards in Campus for wide Awareness (Anti-Ragging)                           |         | 10-12    |
|            | Photos of CCTV                                                               |         | 13       |
|            | Boards in Campus for wide Awareness (Students Grievance Committee)           |         | 14       |
|            | Complaint Box                                                                |         | 14       |
|            | Code of Conduct for Students                                                 |         | 15-16    |
| 2          | Circular                                                                     |         | 17       |
| 3          | Internal Complaint Committee Formation (ICC)                                 |         | 18-19    |
| 4          | Internal Compliant Committee Minutes of the meetings                         |         | 20-32    |
|            | Academic Year wise Programs Conducted for wide awar                          | eness   |          |
|            | Nine day's online State level workshop on the occasion of<br>Navratri        | 2021-22 | 33-47    |
|            | <ul><li>International</li><li>Women's Day celebration 8 March 2022</li></ul> | 2021-22 | 48-54    |
|            | Webinar on Cyber Crime                                                       | 2021-22 | 55-63    |
|            | State level Webinar on "Women Safety and Role of Police"                     | 2020-21 | 64-71    |
|            | Child Right and Safety Week Program                                          | 2019-20 | 72-77    |
|            | De-addition and Women's empowerment Program                                  | 2019-20 | 78-79    |
|            | Beti Bachao beti Padhao, Child Marriage and POCSO Act<br>Program             | 2019-20 | 80-88    |
|            | • International Women's Day celebration 8 March 2020                         | 2019-20 | 89-98    |
|            | International Women's Day celebration 8 March 2018                           | 2017-18 | 99-104   |
| 5          | Circular For Anti-Ragging Committee                                          |         | 105-106  |
| 6          | Anti-Ragging Committee                                                       | 2021-22 | 107      |
| 7          | Minutes of the meetings of last five year of Anti-Ragging<br>Committee       | 2017-22 | 108-121  |
| 8          | Circular                                                                     |         | 122      |
| 9          | Student Grievance Committee                                                  | 2022-23 | 123      |
| 10         | Minutes of the meetings of last Five year of Student Grievance<br>Committee  | 2017-22 | 124-140  |
| 11         | Student Grievances of Last Five Years                                        | 2017-22 | 141-150  |

#### 3. Anti-Ragging Committee

There shall be an Anti-Ragging committee at the institutional level to observe and regulate the ragging cases of the students occurred in the institution during the general functioning. The Committee shall meet at least once in a year or as and when required. The Principal shall be the Chairperson of the committee and a senior faculty member shall facilitate it as its Convener. The Chairperson shall nominate faculty wise members as the members of it to regulate the affair.