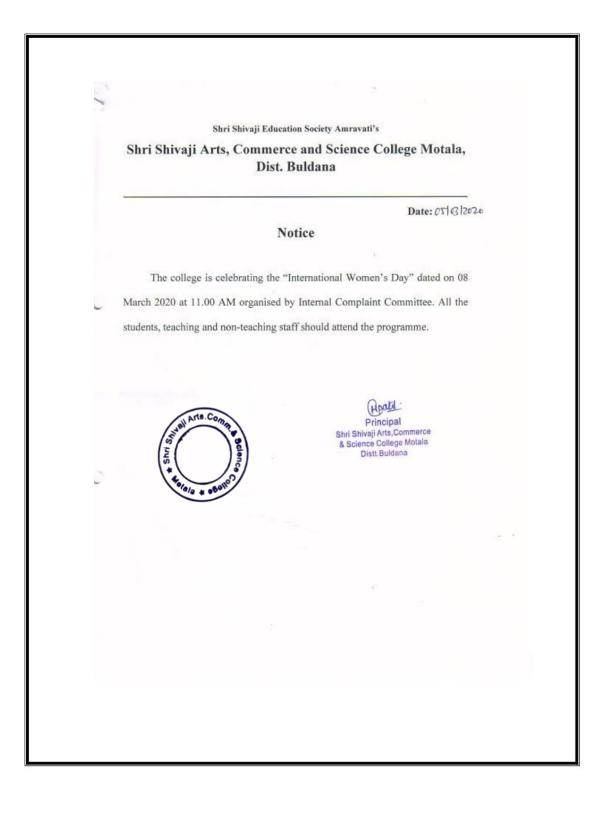

| Vaishnavi Vingyak Sonune    | V. Y. Sonere |
| 77  | Rupali Laxman mehenge       | RL. Metro    |
| 78  | Rahul Tejrao Gaiwad         | AGawid       |
| 79  | Aankansha Sudhakar Graitage | Acceipte     |
| 80  | Rahul motivam antiklate     | prooklete    |
| 81  | patit molar wach            | ppreak       |
| 82  | Neho shrikrushna Ingle      | NS. JA       |
| 83  | Properly Amadas Gaicad      | PA Casad     |
| 84  | Nikhil Tejareo Ingle        | N.750        |
| 85  | Eghal santosh Gairead       | Beikand      |
| 86  | Prinyka Baban peshmukh      | F. Destronge |
| 87  | Bajarang samadhan Soekal    | B.S. Sapkal  |
| 88  | Aprit suchakas khodker      | & khodker    |
| 89  | Mayur Vasant Tayde          | mrayde       |
| 90  | Shilpa Shailendrach popul   | S. S. Rajeut |











Shri Shivaji Education Society Amravati

# Shri Shivaji Arts, Commerce & Science College, Motala, Dist. Buldana. Internal Complaint Committee (ICC)

#### "International Women's Day"

International Women's Day was celebrated on behalf of ICC on 8 March 2020 at Shri Shivaji College of Arts, Commerce and Science, Motala. The program was chaired by Principal Dr. H. G. Patil, Inaugural Dr. Naina Kale Madam, Gynecologist and Chief Guest Nagar Panchayat CEO Kumari Vibha Varade and Prof. Sunanda Masker were the chief guests. Inaugural Doctor Naina Kale Madam while interacting with the students on the topic of healthy mothers of tomorrow, girls should be aware of their diet and lifestyle. You are the mothers of tomorrow. How girls need a balanced and healthy diet. Girls are dieting because of the