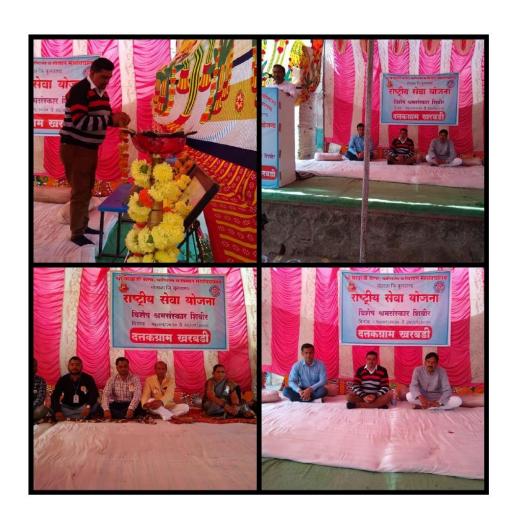

onation was done from 9.00 am to 12.00 pm.

Subjects in the intellectual session 2.30 pm to 5.30 pm:-'De-addiction and women's empowerment' Mrs. Shobha Chavan, Headmaster Z.P. School Kharbadi presided over the program and Chief Guide Prof. Sunil Deshmukh and Dr. Annat Shirsat Jijamata college Buldana were present. Dr. Abhay Thakur, Dr. Pravin Theng, Prof. Ganesh Kiroche from the college were prominently present in this program. It was expressed the opinion that we should resolve to liberate. Dr. Chitra More introduced the program. Ms. Nikita Dhandre and Parameshwar Mankar moderated and Ms. Ashwini Borade gave the vote of thanks. At 6.00 pm NSS students will present prayers and motivational songs.



कार्यक्रम अधिकारी रा.स.या श्री शिवाजी कला विगज्य व शिज्ञान मस्वविद्यालय,मोक्का जि.ब्लढाणा



होत्रकेन अधिकारी रा.स.यो श्री शिवाजी कला विणज्य व शिक्वान मत्वविद्यालय,मोक्का जि.बुलढाणा

IQAC CO-ORDINATOR
Shri Shivaji Arts, Commerce
and Science College, Motala



Principal
Shri Shivaji Arta, Commerce
& Science College,
Motala. Dist-Buldana

Shri Shivaji Education Society Amravati

# Shri Shivaji Arts, Commerce & Science College, Motala, Dist. Buldana. NSS and Internal Complaint Committee (ICC) Report on

#### Beti Bachhao Beti Padhao, Child Marriage and POCSO Act Programme:-

On February 24, 2020, a program was held in the college under NSS and Internal Complaint Committee (ICC) on the occasion of 'Sant Gadge Baba Jayanti' and Beti Protection Beti Education, Child Marriage and POCSO Act. The program was presided over by Principal Dr. H. G. Patil was While the chief guest Prof. Dives