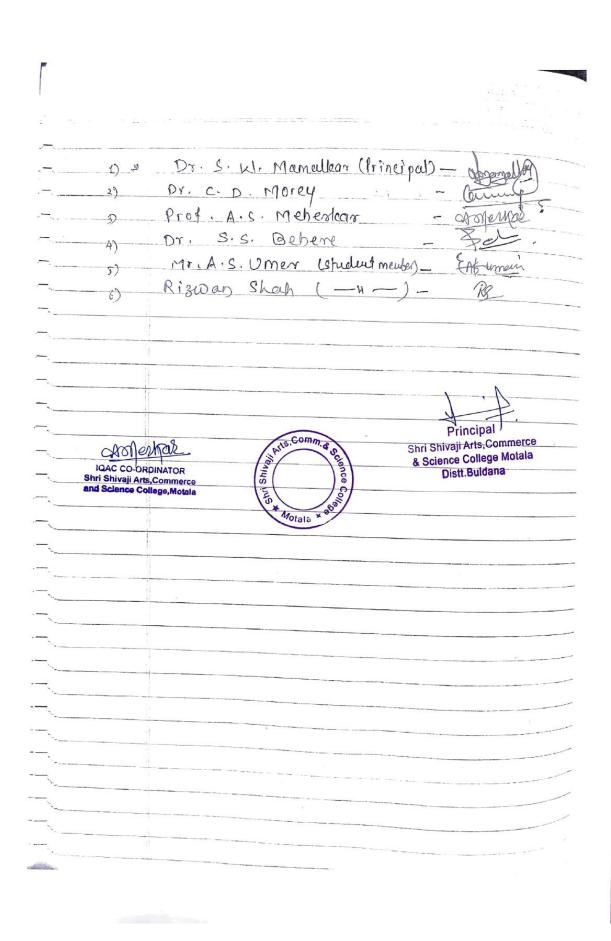

lkar.                                                                                                                                                    |
| ragging of students.                                                                                                                                         |
| the following members were present                                                                                                                           |
| sonerhod in the second                                                                                                                                       |
| IQAC CO-ORDINATOR Shri Shivaji Arts, Commerce and Science College, Motala  Motala * 868  Shri Shivaji Arts, Commerce & Science College Motala Distt. Buldana |



| ae de la companya de                                                                                                                                                                                       |
|------------------------------------------------------------------------------------------------------------------------------------------------------------------------------------------------------------------------------------------------------------------------------------------------------|
| Minules of Meeting-II (2021-2022)