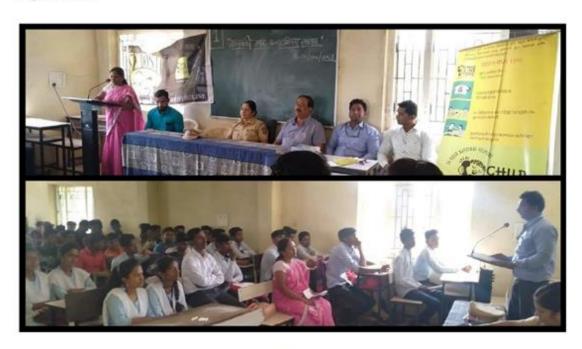

ences". The program was chaired by Principal Dr. H.G. Patil Sir. Main Speaker for the program was Mr. Pradeep Sapkal, Protection officer, Mrs. Alka Nikalje, Maharashtra Police, Sheikh Sohepe Center Coordinator, Mr. Gajanan Kusumbe, Protection Officer and Sagar Raut, Social Worker Jimbas kash, Buldhana. Pradeep Sapkale asserted that organizing the said program is to create awareness among the students about law. For example, child marriage, drug abuse, its side effects, child labor, child labor, parents' rights and safety fund, children in conflict. Principal asserted that this is the purpose of this program. Program was coordinated by Prof. Dr. Chitra Morey Madam and vote of thanks given by Dr. Pravin Theng, Dept. of Botany. All teacher and college students were present in large numbers.



IQAC CO-ORDINATOR
Shri Shivaji Arts,Commerce
and Science College,Motala



Principal
Shri Shivaji Arta, Commerce
& Science College,
Motala. Dist-Buldana

| Name of | Dist. Buldana<br>Activity: Child Rights & Safety |                 |
|---------|--------------------------------------------------|-----------------|
|         | ,                                                | Week            |
|         |                                                  |                 |
|         | Attendance List                                  | Date-14-20 [11] |
| Sr. No. | Name of Student                                  | Signature       |
| 1       | Rajesh A. Mankat.                                | (R)-1-          |
| 2       | Sonali R. Mozey                                  | sknor