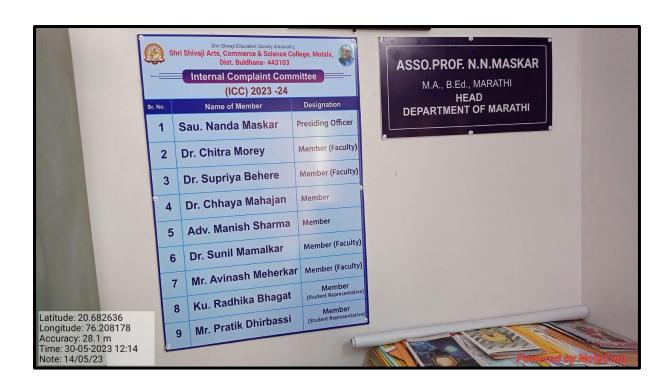

#### 1. Internal Complaint Committee

There shall be a Sexual Harassment Committee at the institutional level to prevent the sexual harassment of the students and the staff in the institution during the general functioning. The Committee shall meet at least once in a year or as and when required. The Principal shall be the Chairperson of the committee and faculty wise representation shall be given to the staff and a few students shall act as members nominated by the Principal. Besides, a senior faculty

member shall facilitate it as its Convener. A legal adviser, a social worker & a medical doctor shall also be nominated by the Principal as the members.