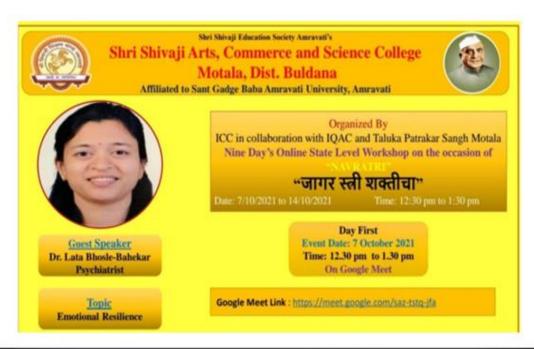

orkshop concept was prepared by Dr. Supriya Behere, ICC Co-ordinator and was organized by ICC convener Prof. Sau. Nanda Maskar, Dr. Supriya Behere, Dr. Chitra More, organizing secretary. Prin. Dr. Sunil Pande, Dr. Sunil Mamalkar, Prof. Vijay Dhumal, Prof. Avinash Meherkar, Prof. Dinesh Dhage, Prof. Purushottam Chate, Dr. Pravin Theng, Dr. Arun gaware, Prof. Shubham Sakhare, Prof. Pratik Gaiki, Prof. Dhiraj Channekar, Dr. Rahul Uke, Prof. Parag Bramhankar, Prof. Ashish Chaudhari, non-teaching staff, women and students attended the online workshop. Prof. Bhaskar Bhise, Prof. Nilesh Rahate, Prof. Dada Mangate, Prof. Nagesh Gattuwar provided technical support. Prof. Sau. Nanda Maskar delivered

introductory remarks and conducted the workshop whereas Dr. Chitra More proposed a vote of thanks.























# Shri Shivaji Arts, Commerce and Science College Motala, Dist. Buldana



Affiliated to Sant Gadge Baba Amravati University, Amravati



Guest Speaker
Mrs. Shahina Pathan
Socialist

Topic
Women Empowerment &
Current Situation

#### Organized By

ICC in collaboration with IQAC and Taluka Patrakar Sangh Motala Nine Day's Online State Level Workshop on the occasion of "NAVRATRI"

# "जागर स्त्री शक्तीचा"

Date: 07/10/2021 to 14/10/2021

Time: 12:30 pm to 1:30 pm

Day Second Event Date: 8 October 2021 Time: 12.30 pm to 1.30 pm

Google Meet Link: https://meet.google.com/vxg-fomy-oyu







# Shri Shivaji Arts, Commerce and Science College Motala, Dist. Buldana



Affiliated to Sant Gadge Baba Amravati University, Amravati



Guest Speaker
Mrs. Jayashri Dutonde
Dy. RTO

Top