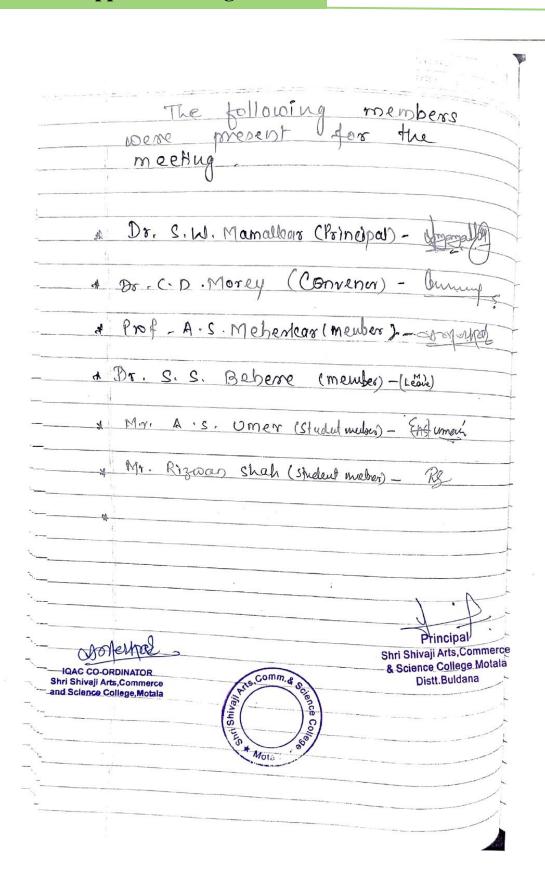

rman prof. A-s, Meherkeur.  2. All the members of committee visited to all hostels on the campus and graded students                                                                                       |
| 1. Minutes of earlieur meeting were  read by Do. C. D. Morry and  approved by Honorable Chairman  prof. A.s., Meherleur.  2. All the members of committee  visited to all hostels on the  campus and graded students  regarding the issues.  3. There is no case regarding the  rapping of students. |
| 1. Minutes of earlieur meeting were read by Dr. C. p. Morry and approved by Honorable chairman prof. A-s, Moherkers.  2. All the members of committee visited to all hostels on the campus and guided students negarding the issues.  3. There is no case regarding the                              |



|     | Anti-Rayging And Discipline Committee?                                        |
|-----|-------------------------------------------------------------------------------|
|     | Minules of Meeting I (2020-2021)                                              |
|     | Minutes of Opening and Supering                                               |
|     | Minutes of Opening-meeting 2020-2021: "Anti-Ragging and Discipline Committee" |
| de  | Date of Meeting: 18/09/2020                                                   |
| CA. | VPNII O                                                                       |
| lo  | Shoio Shivaji Asts, Commerce & Seience Collège,                               |
|     | Motala.                                                                       |
| - A