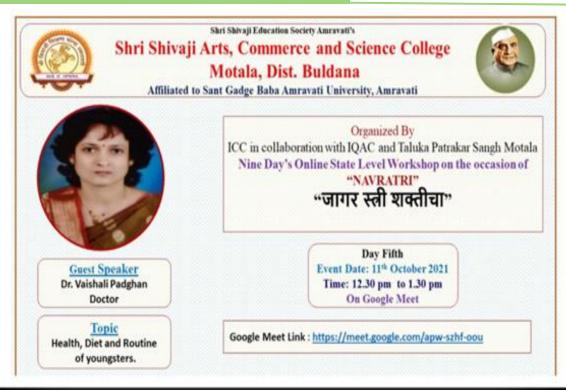

concept was prepared by Dr. Supriya Behere, ICC Co-ordinator and was organized by ICC convener Prof. Sau. Nanda Maskar, Dr. Supriya Behere, Dr. Chitra More, organizing secretary. Prin. Dr. Sunil Pande, Dr. Sunil Mamalkar, Prof. Vijay Dhumal, Prof. Avinash Meherkar, Prof. Dinesh Dhage, Prof. Purushottam Chate, Dr. Pravin Theng, Dr. Arun gaware, Prof. Shubham Sakhare, Prof. Pratik Gaiki, Prof. Dhiraj Channekar, Dr. Rahul Uke, Prof. Parag Bramhankar, Prof. Ashish Chaudhari, non-teaching staff, women and students attended the online workshop. Prof. Bhaskar Bhise, Prof. Nilesh Rahate, Prof. Dada Mangate, Prof. Nagesh Gattuwar provided technical support. Prof. Sau. Nanda Maskar delivered

introductory remarks and conducted the workshop whereas Dr. Chitra More proposed a vote of thanks.























# Shri Shivaji Arts, Commerce and Science College Motala, Dist. Buldana



Affiliated to Sant Gadge Baba Amravati University, Amravati



Guest Speaker
Mrs. Shahina Pathan
Socialist

Topic
Women Empowerment &
Current Situation

#### Organized By

ICC in collaboration with IQAC and Taluka Patrakar Sangh Motala Nine Day's Online State Level Workshop on the occasion of "NAVRATRI"

# "जागर स्त्री शक्तीचा"

Date: 07/10/2021 to 14/10/2021

Time: 12:30 pm to 1:30 pm

Day Second Event Date: 8 October 2021 Time: 12.30 pm to 1.30 pm

Google Meet Link: https://meet.google.com/vxg-fomy-oyu







# Shri Shivaji Arts, Commerce and Science College Motala, Dist. Buldana



Affiliated to Sant Gadge Baba Amravati University, Amravati



Guest Speaker
Mrs. Jayashri Dutonde
Dy. RTO

Topic
Motor