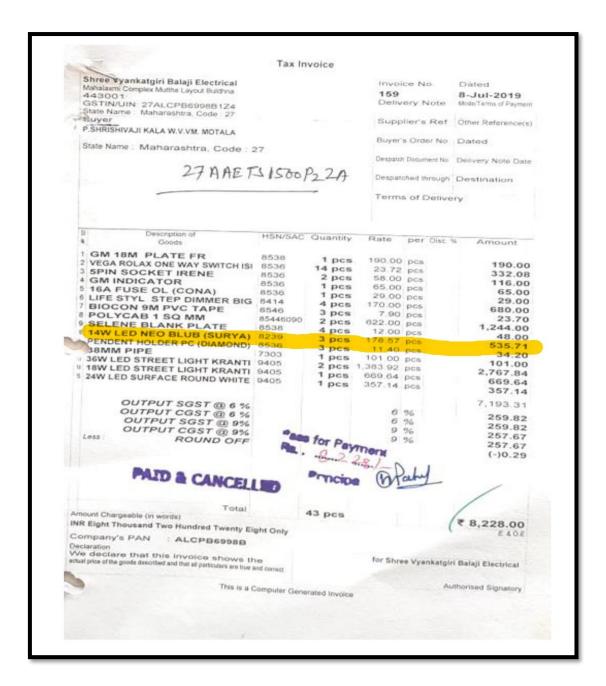

#### a) Alternate Sources of Energy and Energy Conservation Measures:

**Bill of LED Bulb** 

| ा श्री ।।<br>Cash/Cred                                                                     |                         |                                | 337575 (दु.)          |
|--------------------------------------------------------------------------------------------|-------------------------|--------------------------------|-----------------------|
| जनक इलेक्ट्रीकल्स                                                                          | ॲन्ड                    | हाईवे                          | अर                    |
| नांदुरा रोड, विदर्भ कोकण ग्रामीण                                                           | बँकेजव                  | ळ, मोता                        | ळा                    |
| सर्व प्रकारचे सबमर्सिबल पंप, मोटारी, पाईप्स,<br>हाईवेअरचे तसेच फॅन, लाईट ईत्यादी सर्व प्रक | पाण्याची व<br>रिचे इलेक | टाका, वायर ब<br>ट्रीकल्सचे साम | डल व इतर<br>गन मिळेल. |
| शिवाजी नामज                                                                                | मोगा                    | 们                              | H08/2021              |
| मालाचा तपशिल                                                                               | नग                      | दर                             | रकम                   |
| \$1000 DP 40 A                                                                             | 1                       | 335                            | 335                   |
| 24 Slost                                                                                   | 1                       | 10                             | 10                    |
| 1, 8,1075                                                                                  | 1                       | 20                             | 20                    |
| 1000                                                                                       | 1017                    | -                              | 945                   |
| DW LED                                                                                     | -                       | 110                            | 110                   |
| 434                                                                                        | 1                       | 300                            | 300                   |
|                                                                                            |                         |                                |                       |
| Rs. Springer                                                                               | )(                      |                                |                       |
|                                                                                            |                         |                                |                       |
| Paid by me                                                                                 |                         |                                |                       |
| Principal                                                                                  | -                       |                                |                       |
|                                                                                            |                         | एकूण                           | 820                   |
| घेणाराची सही                                                                               |                         | (m)                            | में सही               |

**Bill of LED Tube** 

**Bill of LED Street Light** 

**Bill of LED Bulbs and LED Tubes** 

**Bill of LED Bulb** 