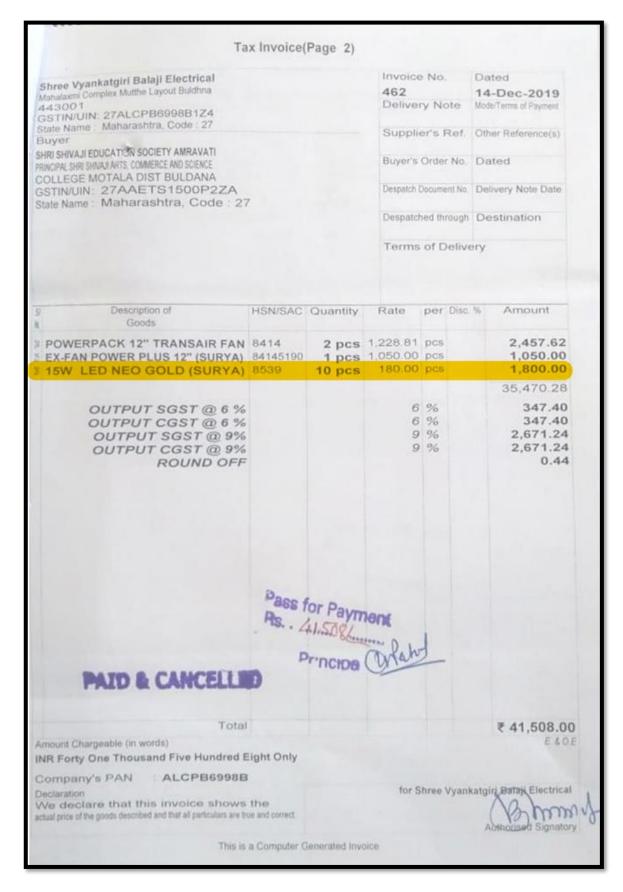

#### a) Alternate Sources of Energy and Energy Conservation Measures:

**Bill of LED Bulb** 

| ा श्री ।।<br>Cash/Cred                                                                     |                         |                                | 337575 (दु.)          |
|--------------------------------------------------------------------------------------------|-------------------------|--------------------------------|-----------------------|
| जनक इलेक्ट्रीकल्स                                                                          | ॲन्ड                    | हाईवे                          | अर                    |
| नांदुरा रोड, विदर्भ कोकण ग्रामीण                                                           | बँकेजव                  | ळ, मोता                        | ळा                    |
| सर्व प्रकारचे सबमर्सिबल पंप, मोटारी, पाईप्स,<br>हाईवेअरचे तसेच फॅन, लाईट ईत्यादी सर्व प्रक | पाण्याची व<br>रिचे इलेक | टाका, वायर ब<br>ट्रीकल्सचे साम | डल व इतर<br>गन मिळेल. |
| शिवाजी नामज                                                                                | मोगा                    | 们                              | H08/2021              |
| मालाचा तपशिल                                                                               | नग                      | दर                             | रकम                   |
| \$1000 DP 40 A                                                                             | 1                       | 335                            | 335                   |
| 24 Slost                                                                                   | 1                       | 10                             | 10                    |
| 1, 8,1075                                                                                  | 1                       | 20                             | 20                    |
| 1000                                                                                       | 1017                    | -                              | 945                   |
| DW LED                                                                                     | -                       | 110                            | 110                   |
| 434                                                                                        | 1                       | 300                            | 300                   |
|                                                                                            |                         |                                |                       |
| Rs. Springer                                                                               | )(                      |                                |                       |
|                                                                                            |                         |                                |                       |
| Paid by me                                                                                 |                         |                                |                       |
| Principal                                                                                  | -                       |                                |                       |
|                                                                                            |                         | एकूण                           | 820                   |
| घेणाराची सही                                                                               |                         | (m)                            | में सही               |

**Bill of LED Tube** 

**Bill of LED Street Light** 

**Bill of LED Bulbs and LED Tubes** 

**Bill of LED Bulb** 