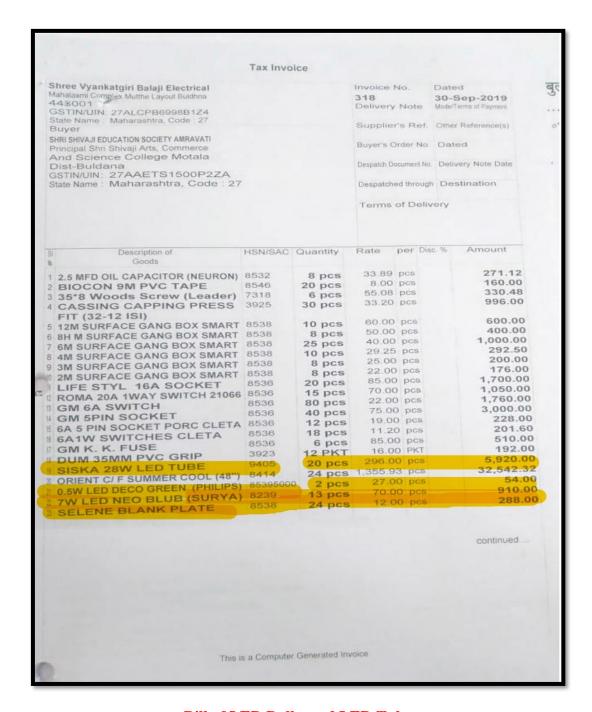

#### a) Alternate Sources of Energy and Energy Conservation Measures:

**Bill of LED Bulb** 

| ा श्री ।।<br>Cash/Cred                                                                     |                         |                                | 337575 (दु.)          |
|--------------------------------------------------------------------------------------------|-------------------------|--------------------------------|-----------------------|
| जनक इलेक्ट्रीकल्स                                                                          | ॲन्ड                    | हाईवे                          | अर                    |
| नांदुरा रोड, विदर्भ कोकण ग्रामीण                                                           | बँकेजव                  | ळ, मोता                        | ळा                    |
| सर्व प्रकारचे सबमर्सिबल पंप, मोटारी, पाईप्स,<br>हाईवेअरचे तसेच फॅन, लाईट ईत्यादी सर्व प्रक | पाण्याची व<br>रिचे इलेक | टाका, वायर ब<br>ट्रीकल्सचे साम | डल व इतर<br>गन मिळेल. |
| शिवाजी नामज                                                                                | मोगा                    | 们                              | H08/2021              |
| मालाचा तपशिल                                                                               | नग                      | दर                             | रकम                   |
| \$1000 DP 40 A                                                                             | 1                       | 335                            | 335                   |
| 24 Slost                                                                                   | 1                       | 10                             | 10                    |
| 1, 8,1075                                                                                  | 1                       | 20                             | 20                    |
| 1000                                                                                       | 1017                    | -                              | 945                   |
| DW LED                                                                                     | -                       | 110                            | 110                   |
| 434                                                                                        | 1                       | 300                            | 300                   |
|                                                                                            |                         |                                |                       |
| Rs. Springer                                                                               | )(                      |                                |                       |
|                                                                                            |                         |                                |                       |
| Paid by me                                                                                 |                         |                                |                       |
| Principal                                                                                  | -                       |                                |                       |
|                                                                                            |                         | एकूण                           | 820                   |
| घेणाराची सही                                                                               |                         | (m)                            | में सही               |

**Bill of LED Tube** 

**Bill of LED Street Light** 

**Bill of LED Bulbs and LED Tubes** 

**Bill of LED Bulb** 