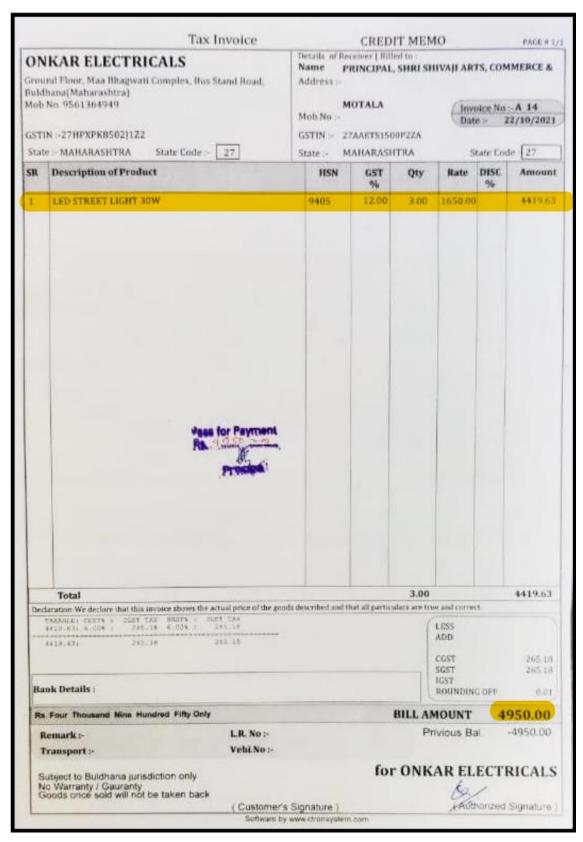

#### a) Alternate Sources of Energy and Energy Conservation Measures:

**Bill of LED Bulb** 

| ा श्री ।।<br>Cash/Cred                                                                     |                         |                                | 337575 (दु.)          |
|--------------------------------------------------------------------------------------------|-------------------------|--------------------------------|-----------------------|
| जनक इलेक्ट्रीकल्स                                                                          | ॲन्ड                    | हाईवे                          | अर                    |
| नांदुरा रोड, विदर्भ कोकण ग्रामीण                                                           | बँकेजव                  | ळ, मोता                        | ळा                    |
| सर्व प्रकारचे सबमर्सिबल पंप, मोटारी, पाईप्स,<br>हाईवेअरचे तसेच फॅन, लाईट ईत्यादी सर्व प्रक | पाण्याची व<br>रिचे इलेक | टाका, वायर ब<br>ट्रीकल्सचे साम | डल व इतर<br>गन मिळेल. |
| शिवाजी नामज                                                                                | मोगा                    | 们                              | H08/2021              |
| मालाचा तपशिल                                                                               | नग                      | दर                             | रकम                   |
| \$1000 DP 40 A                                                                             | 1                       | 335                            | 335                   |
| 24 Slost                                                                                   | 1                       | 10                             | 10                    |
| 1, 8,1075                                                                                  | 1                       | 20                             | 20                    |
| 1000                                                                                       | 1017                    | -                              | 945                   |
| DW LED                                                                                     | -                       | 110                            | 110                   |
| 434                                                                                        | 1                       | 300                            | 300                   |
|                                                                                            |                         |                                |                       |
| Rs. Springer                                                                               | )(                      |                                |                       |
|                                                                                            |                         |                                |                       |
| Paid by me                                                                                 |                         |                                |                       |
| Principal                                                                                  | -                       |                                |                       |
|                                                                                            |                         | एकूण                           | 820                   |
| घेणाराची सही                                                                               |                         | (m)                            | में सही               |

**Bill of LED Tube** 

**Bill of LED Street Light** 

**Bill of LED Bulbs and LED Tubes** 

**Bill of LED Bulb** 