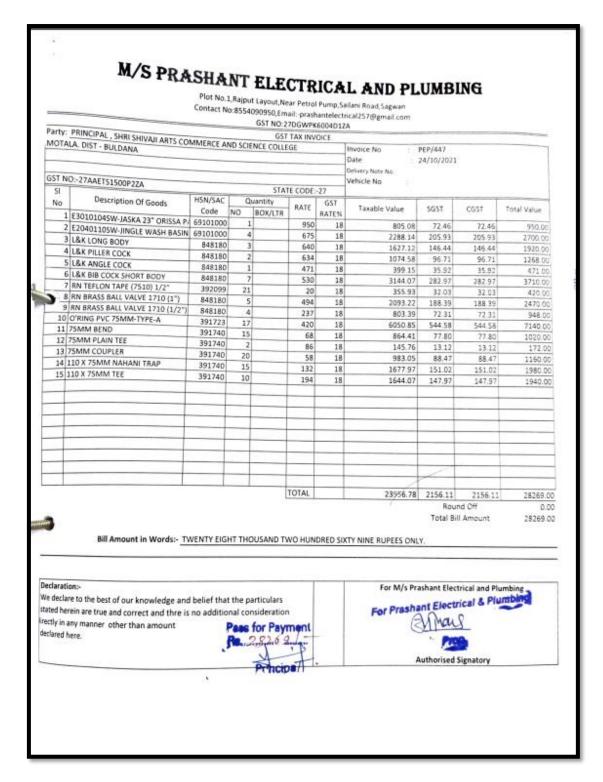

#### b) Water Conservation:

Bill of Plumbing Material for Water Harvesting and Drainage of Waste Water