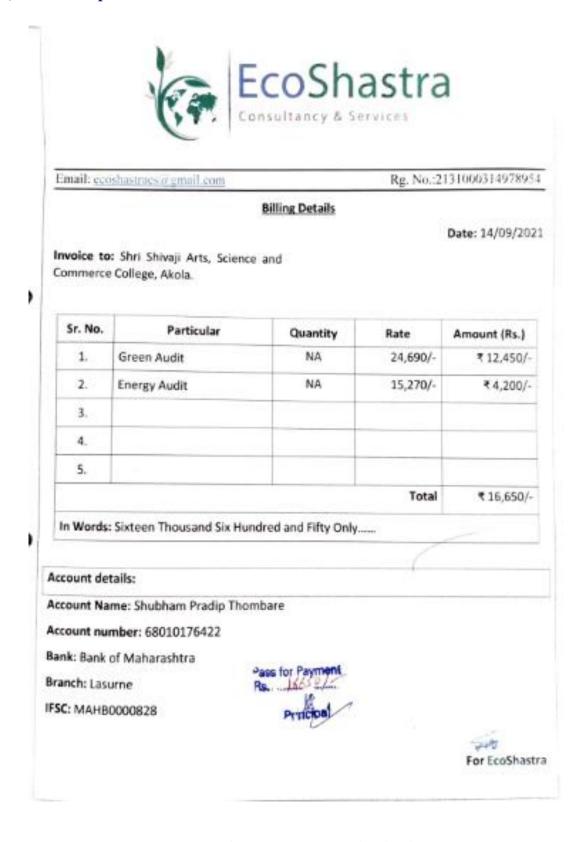

#### c) Green Campus Initiatives:

**Green and Energy Audit Bill** 

| जालना न                | यायालया अंतर्गत    |                  | कॅश/क्रेडीट मेमो                                                                                                                                                                                                                                                                                                                                                                                                                                                                                                                                                                                                                                                                                                                                                                                                                                                                                                                                                                                                                                                                                                                                                                                                                                                                                                                                                                                                                                                                                                                                                                                                                                                                                                                                                                                                                                                                                                                                                                                                                                                                                                               |           |                                |                         |
|------------------------|--------------------|------------------|--------------------------------------------------------------------------------------------------------------------------------------------------------------------------------------------------------------------------------------------------------------------------------------------------------------------------------------------------------------------------------------------------------------------------------------------------------------------------------------------------------------------------------------------------------------------------------------------------------------------------------------------------------------------------------------------------------------------------------------------------------------------------------------------------------------------------------------------------------------------------------------------------------------------------------------------------------------------------------------------------------------------------------------------------------------------------------------------------------------------------------------------------------------------------------------------------------------------------------------------------------------------------------------------------------------------------------------------------------------------------------------------------------------------------------------------------------------------------------------------------------------------------------------------------------------------------------------------------------------------------------------------------------------------------------------------------------------------------------------------------------------------------------------------------------------------------------------------------------------------------------------------------------------------------------------------------------------------------------------------------------------------------------------------------------------------------------------------------------------------------------|-----------|--------------------------------|-------------------------|
|                        |                    | ઌૢૻ૽ૼ            | रेस्ट सिड                                                                                                                                                                                                                                                                                                                                                                                                                                                                                                                                                                                                                                                                                                                                                                                                                                                                                                                                                                                                                                                                                                                                                                                                                                                                                                                                                                                                                                                                                                                                                                                                                                                                                                                                                                                                                                                                                                                                                                                                                                                                                                                      | स् र      | पुप्ला                         | यस                      |
| 1                      |                    |                  | પ્રોપ્રા. શેર                                                                                                                                                                                                                                                                                                                                                                                                                                                                                                                                                                                                                                                                                                                                                                                                                                                                                                                                                                                                                                                                                                                                                                                                                                                                                                                                                                                                                                                                                                                                                                                                                                                                                                                                                                                                                                                                                                                                                                                                                                                                                                                  |           | _                              |                         |
| 117                    | 2 2 2 2 :          | ः सर्व           | प्रकारची फॉरेस्ट र्ग<br>नालना, ता.जि.जालना-                                                                                                                                                                                                                                                                                                                                                                                                                                                                                                                                                                                                                                                                                                                                                                                                                                                                                                                                                                                                                                                                                                                                                                                                                                                                                                                                                                                                                                                                                                                                                                                                                                                                                                                                                                                                                                                                                                                                                                                                                                                                                    | बज व रो   | वे सप्लार<br>१ १३२५२१२१३       | वर्स *<br>0. 9881430972 |
| गुलजार ।<br>श्री. प्रा | _ A                | विवाजी<br>शेवाजी | 0 0                                                                                                                                                                                                                                                                                                                                                                                                                                                                                                                                                                                                                                                                                                                                                                                                                                                                                                                                                                                                                                                                                                                                                                                                                                                                                                                                                                                                                                                                                                                                                                                                                                                                                                                                                                                                                                                                                                                                                                                                                                                                                                                            |           | COLC                           |                         |
|                        | महाविदयालय         | मीताना           | 0                                                                                                                                                                                                                                                                                                                                                                                                                                                                                                                                                                                                                                                                                                                                                                                                                                                                                                                                                                                                                                                                                                                                                                                                                                                                                                                                                                                                                                                                                                                                                                                                                                                                                                                                                                                                                                                                                                                                                                                                                                                                                                                              |           | . 20/00                        | /2099                   |
| महोदय,                 | ,<br>आज रोजी खालील | रोपे/बी उत्त     | म स्थितीत आपल्या आर्डर न                                                                                                                                                                                                                                                                                                                                                                                                                                                                                                                                                                                                                                                                                                                                                                                                                                                                                                                                                                                                                                                                                                                                                                                                                                                                                                                                                                                                                                                                                                                                                                                                                                                                                                                                                                                                                                                                                                                                                                                                                                                                                                       | t         | प्रमा                          | णे प्राप्त झाली.        |
| क्र.                   |                    | विवरण            | TO THE STATE OF TH | नग/किलो   | दर                             | रूपये                   |
|                        | गुलमोहर            |                  |                                                                                                                                                                                                                                                                                                                                                                                                                                                                                                                                                                                                                                                                                                                                                                                                                                                                                                                                                                                                                                                                                                                                                                                                                                                                                                                                                                                                                                                                                                                                                                                                                                                                                                                                                                                                                                                                                                                                                                                                                                                                                                                                | 14        | 200)                           | 200 200                 |
|                        | बेन्द्री           |                  |                                                                                                                                                                                                                                                                                                                                                                                                                                                                                                                                                                                                                                                                                                                                                                                                                                                                                                                                                                                                                                                                                                                                                                                                                                                                                                                                                                                                                                                                                                                                                                                                                                                                                                                                                                                                                                                                                                                                                                                                                                                                                                                                |           | 200)                           | 100 =00                 |
|                        | ममलतास्            |                  |                                                                                                                                                                                                                                                                                                                                                                                                                                                                                                                                                                                                                                                                                                                                                                                                                                                                                                                                                                                                                                                                                                                                                                                                                                                                                                                                                                                                                                                                                                                                                                                                                                                                                                                                                                                                                                                                                                                                                                                                                                                                                                                                | डक ग्राप  | 2501                           | 100=10                  |
| 1 /                    | श्रेवत             |                  |                                                                                                                                                                                                                                                                                                                                                                                                                                                                                                                                                                                                                                                                                                                                                                                                                                                                                                                                                                                                                                                                                                                                                                                                                                                                                                                                                                                                                                                                                                                                                                                                                                                                                                                                                                                                                                                                                                                                                                                                                                                                                                                                | 1718      | 201                            | 12070                   |
|                        | भेशन K             |                  |                                                                                                                                                                                                                                                                                                                                                                                                                                                                                                                                                                                                                                                                                                                                                                                                                                                                                                                                                                                                                                                                                                                                                                                                                                                                                                                                                                                                                                                                                                                                                                                                                                                                                                                                                                                                                                                                                                                                                                                                                                                                                                                                | ५०० ग्रीय | 3001                           | 15024                   |
| 6) 0                   | गाँक मान्ने        |                  |                                                                                                                                                                                                                                                                                                                                                                                                                                                                                                                                                                                                                                                                                                                                                                                                                                                                                                                                                                                                                                                                                                                                                                                                                                                                                                                                                                                                                                                                                                                                                                                                                                                                                                                                                                                                                                                                                                                                                                                                                                                                                                                                | 500 2)    | 5001                           | 25022                   |
| 7) 0                   | क्रान्त            | N Pa             | s. Ang                                                                                                                                                                                                                                                                                                                                                                                                                                                                                                                                                                                                                                                                                                                                                                                                                                                                                                                                                                                                                                                                                                                                                                                                                                                                                                                                                                                                                                                                                                                                                                                                                                                                                                                                                                                                                                                                                                                                                                                                                                                                                                                         | 12        | 3001                           | 300 22                  |
| 8) 3                   | and Potet          | 7                | Principa                                                                                                                                                                                                                                                                                                                                                                                                                                                                                                                                                                                                                                                                                                                                                                                                                                                                                                                                                                                                                                                                                                                                                                                                                                                                                                                                                                                                                                                                                                                                                                                                                                                                                                                                                                                                                                                                                                                                                                                                                                                                                                                       | 1K        | 2001                           | 200 2W                  |
| _                      | 11000              | 1.               | , i nomal                                                                                                                                                                                                                                                                                                                                                                                                                                                                                                                                                                                                                                                                                                                                                                                                                                                                                                                                                                                                                                                                                                                                                                                                                                                                                                                                                                                                                                                                                                                                                                                                                                                                                                                                                                                                                                                                                                                                                                                                                                                                                                                      | ८५०२५     | 12001                          | 300200                  |
| 10) 1.                 | 285                |                  | Paid by me                                                                                                                                                                                                                                                                                                                                                                                                                                                                                                                                                                                                                                                                                                                                                                                                                                                                                                                                                                                                                                                                                                                                                                                                                                                                                                                                                                                                                                                                                                                                                                                                                                                                                                                                                                                                                                                                                                                                                                                                                                                                                                                     | 1K        | 601                            | 60 2 h                  |
| 11) 0                  | צוגום              |                  | As                                                                                                                                                                                                                                                                                                                                                                                                                                                                                                                                                                                                                                                                                                                                                                                                                                                                                                                                                                                                                                                                                                                                                                                                                                                                                                                                                                                                                                                                                                                                                                                                                                                                                                                                                                                                                                                                                                                                                                                                                                                                                                                             |           | 13001                          | 150 24                  |
| 0 3                    | किनिन के           | 1 1/29           | Principal                                                                                                                                                                                                                                                                                                                                                                                                                                                                                                                                                                                                                                                                                                                                                                                                                                                                                                                                                                                                                                                                                                                                                                                                                                                                                                                                                                                                                                                                                                                                                                                                                                                                                                                                                                                                                                                                                                                                                                                                                                                                                                                      | 251       | 110/                           | 2750 > W                |
|                        | 11/1/41            | 0, _             | Minde                                                                                                                                                                                                                                                                                                                                                                                                                                                                                                                                                                                                                                                                                                                                                                                                                                                                                                                                                                                                                                                                                                                                                                                                                                                                                                                                                                                                                                                                                                                                                                                                                                                                                                                                                                                                                                                                                                                                                                                                                                                                                                                          |           |                                | (                       |
|                        |                    | फाँरेस्ट         | सिंड्स सप्लायन                                                                                                                                                                                                                                                                                                                                                                                                                                                                                                                                                                                                                                                                                                                                                                                                                                                                                                                                                                                                                                                                                                                                                                                                                                                                                                                                                                                                                                                                                                                                                                                                                                                                                                                                                                                                                                                                                                                                                                                                                                                                                                                 | पॅकींग    | <u>।</u><br>व फॉर <u>वडींग</u> | 22024                   |
| स्विकारणा              | ाऱ्याची <b>सही</b> |                  | प्रार्थित के पिछे<br>फॉरेस्ट सिंडस् सप्लाय                                                                                                                                                                                                                                                                                                                                                                                                                                                                                                                                                                                                                                                                                                                                                                                                                                                                                                                                                                                                                                                                                                                                                                                                                                                                                                                                                                                                                                                                                                                                                                                                                                                                                                                                                                                                                                                                                                                                                                                                                                                                                     | र्स       | टोटल                           | 4300=0                  |