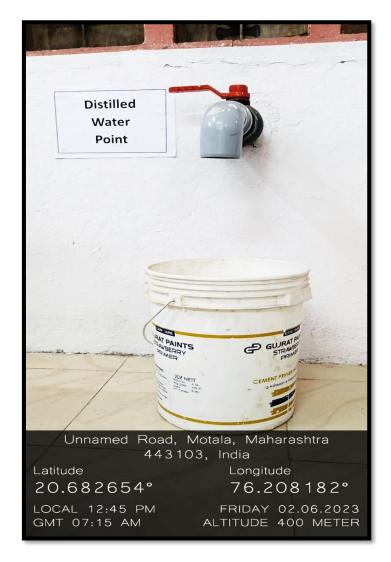

#### **Distilled water Point at Chemistry Department:**

**Distilled Water Point** 