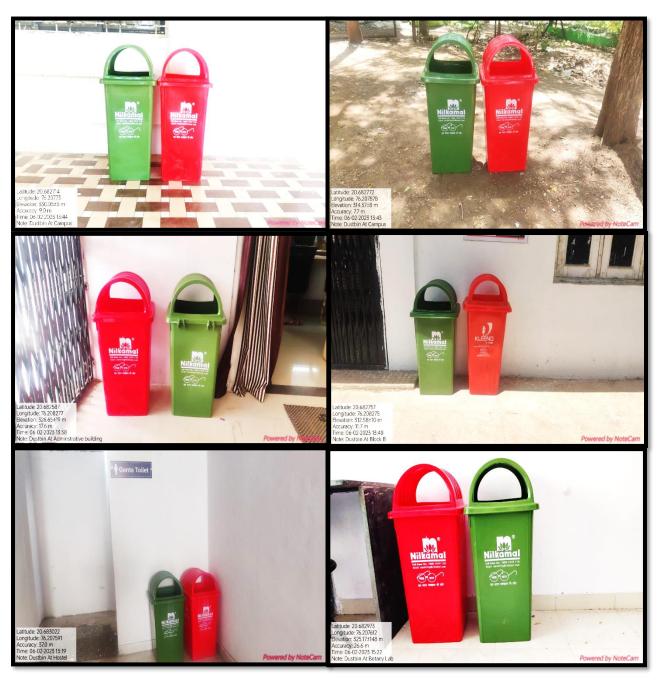

Solid waste recycling certificate of Nagar Panchayat, Motala

**Dustbins in College Campus for Collection of Waste Material** 