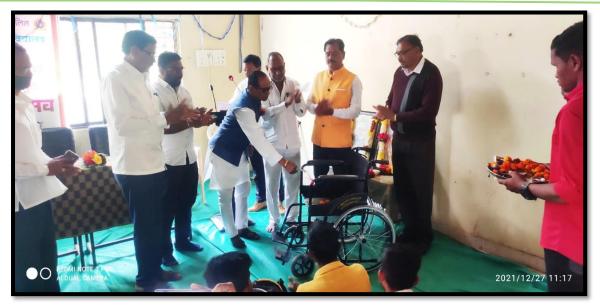

Divyangjan- Friendly, Barrier-Free Environment: Ramp-3 For Block B.

Divyangjan- Friendly, Barrier Free Environment: Western Commode Facility.

Our faculty Dr C. N. Rathod donated wheel chair for Divyangjan in memory of Late Shri Narayanrao P. Rathod.

**Wheelchair Facility** 

IQAC CO-ORDINATOR
Shri Shivaji Arts, Commerce
and Science College, Motala

Principal
Shri Shivaji Arts, Commerce
& Science College,
Motala, Dist-Buldana