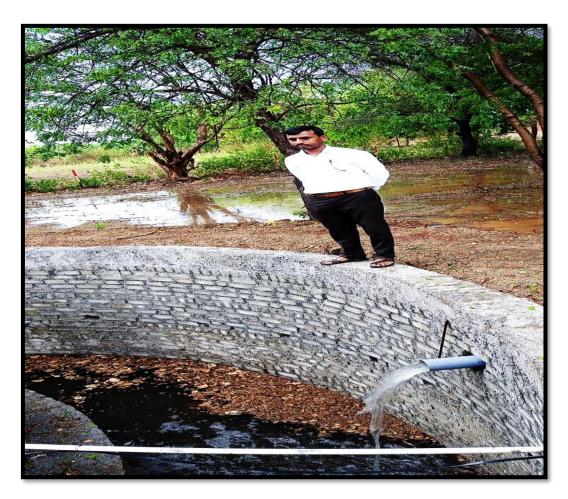

#### 3) Geotag Photos of Water Conservation:

**Rain Water Harvesting in Farm Pond (In Monsoon)** 

**Roof Top Water Harvesting Near Borewell.** 

Roof Top Water Harvesting Near Borewell from Block C.

Roof Top Water Harvesting Near Borewell from Block B.

Water Distribution for Plants by Drip Irrigation System.

Water Distribution for Plants by Drip Irrigation System.

Water Distribution System at College

Save Water Tips in Botany Lab.

Save Water Tips at Chemistry Lab.