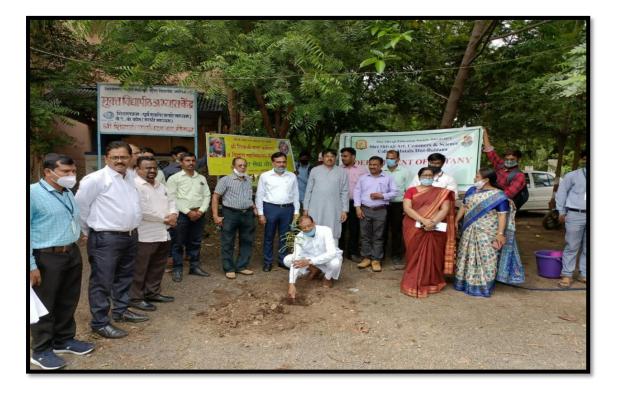

## 4) Geotag Photos of Green Campus Initiatives:

**Nursery of Indigenous Plants on College Campus** 

**Nursery of Indigenous Plants on College Campus** 

**Tree Plantation on College Campus** 

**Tree Plantation on College Campus** 

**Tree Plantation on College Campus** 

**Go Green Tips** 