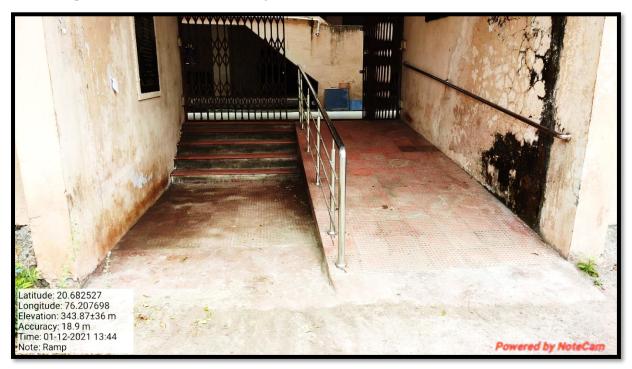

#### 5) Geotag Photos of Disabled-friendly, barrier-free environment:

Divyangjan- Friendly, Barrier-Free Environment: Ramp-1 For Ladies Hostel.

Divyangjan- Friendly, Barrier Free Environment: Ramp-2 For Block A.

Divyangjan- Friendly, Barrier-Free Environment: Ramp-3 For Block B.

Divyangjan- Friendly, Barrier Free Environment: Western Commode Facility.

Our faculty Dr C. N. Rathod donated wheel chair for Divyangjan in memory of Late Shri Narayanrao P. Rathod.