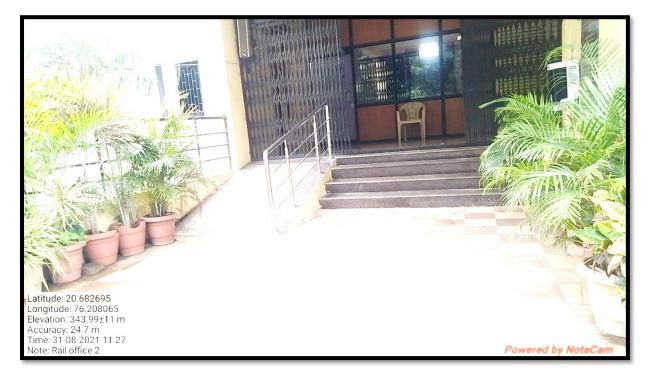

#### 5) Geotag Photos of Disabled-friendly, barrier-free environment:

Divyangjan- Friendly, Barrier-Free Environment: Ramp-1 For Ladies Hostel.

Divyangjan- Friendly, Barrier Free Environment: Ramp-2 For Block A.

Divyangjan- Friendly, Barrier-Free Environment: Ramp-3 For Block B.

Divyangjan- Friendly, Barrier Free Environment: Western Commode Facility.

Our faculty Dr C. N. Rathod donated wheel chair for Divyangjan in memory of Late Shri Narayanrao P. Rathod.