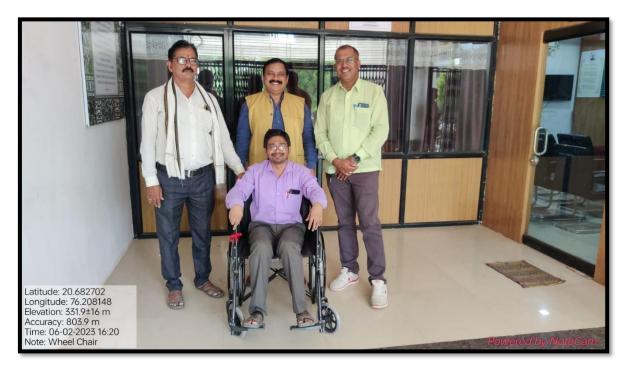

Divyangjan- Friendly, Barrier-Free Environment: Ramp-3 For Block B.

Divyangjan- Friendly, Barrier Free Environment: Western Commode Facility.

Our faculty Dr C. N. Rathod donated wheel chair for Divyangjan in memory of Late Shri Narayanrao P. Rathod.

**Wheelchair Facility** 

IQAC CO-ORDINATOR
Shri Shivaji Arts, Commerce
and Science College, Motala

Principal
Shri Shivaji Arts, Commerce
& Science College,
Motala, Dist-Buldana