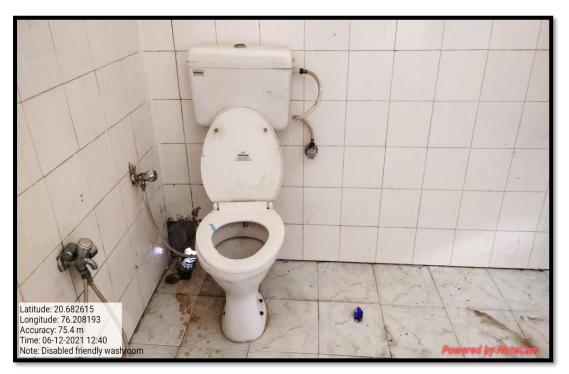

Divyangjan- Friendly, Barrier-Free Environment: Ramp-3 For Block B.

Divyangjan- Friendly, Barrier Free Environment: Western Commode Facility.

Our faculty Dr C. N. Rathod donated wheel chair for Divyangjan in memory of Late Shri Narayanrao P. Rathod.