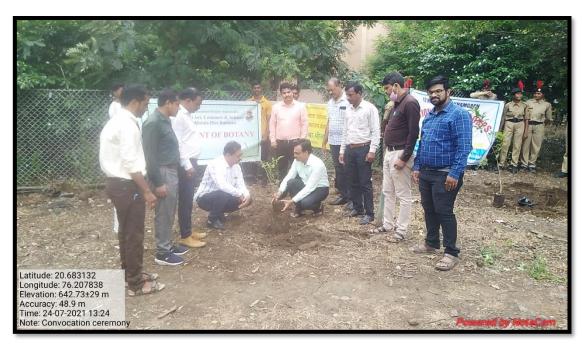

## 4) Geotag Photos of Green Campus Initiatives:

**Nursery of Indigenous Plants on College Campus** 

**Nursery of Indigenous Plants on College Campus** 

**Tree Plantation on College Campus** 

**Tree Plantation on College Campus** 

**Tree Plantation on College Campus** 

**Go Green Tips** 