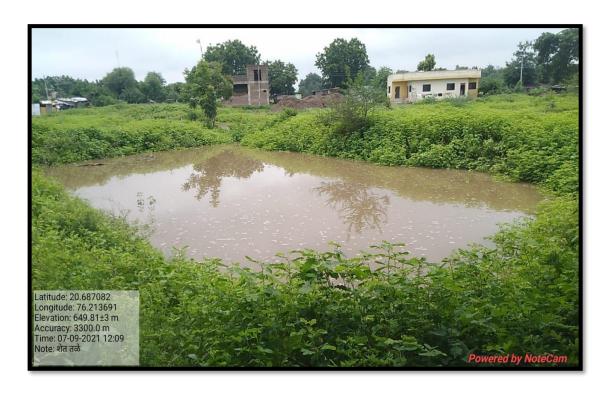

#### 3) Geotag Photos of Water Conservation:

**Rain Water Harvesting in Farm Pond (In Monsoon)** 

**Roof Top Water Harvesting Near Borewell.** 

Roof Top Water Harvesting Near Borewell from Block C.

Roof Top Water Harvesting Near Borewell from Block B.