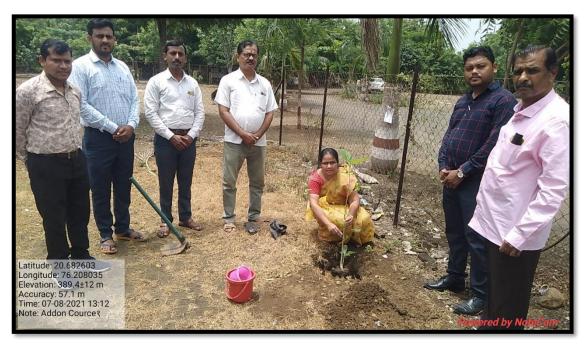

## 4) Geotag Photos of Green Campus Initiatives:

**Nursery of Indigenous Plants on College Campus** 

**Nursery of Indigenous Plants on College Campus** 

**Tree Plantation on College Campus** 

**Tree Plantation on College Campus** 

**Tree Plantation on College Campus** 

**Go Green Tips** 