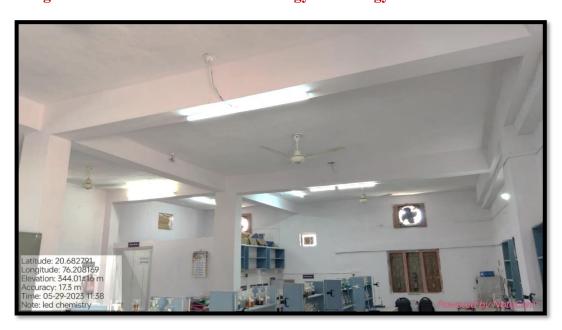

## Geotagged photographs/ Videos of the Facilities.

1) Geotag Photos of Alternate sources of energy and energy conservation measures

**Use of LED Light in Chemistry Laboratory** 

Use of LED Light in Administrative Office.