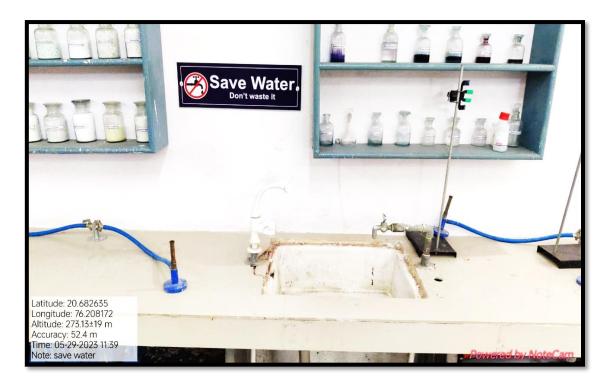

Water Distribution for Plants by Drip Irrigation System.

Water Distribution for Plants by Drip Irrigation System.

Water Distribution System at College

Save Water Tips in Botany Lab.

Save Water Tips at Chemistry Lab.