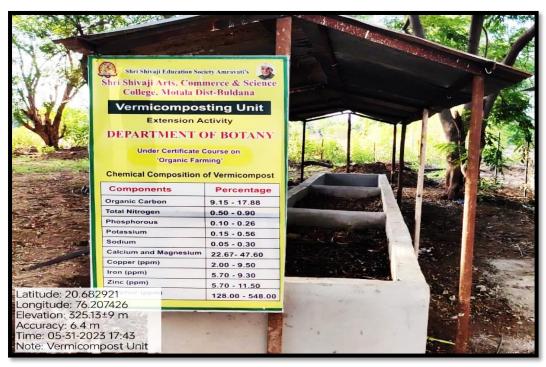

**Solar Power System** 

2) Geotag Photos of Management of the various types of degradable and nondegradable waste:

Solid Waste Management: Vermicompost Project for Organic Solid Waste