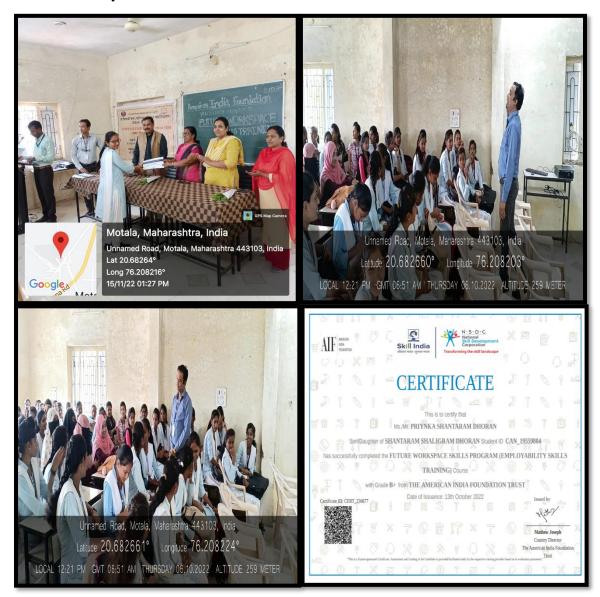

Several co-curricular activities organised by the college to promote gender equity. To promote gender equity, the Internal Complain Committee (ICC) of the college conducts several activities such as awareness programs on Save Girl Child and Beti Bachav and Beti Padhav, Pre-Marriage Counselling, health check-up Legal Guidance Against Women Harassment, Women's Empowerment Programmes and Workshops etc. for welfare and overall personality development of students.

| Sr. | Organizing Cell             | Title of Program                    | Tentative Date        |
|-----|-----------------------------|-------------------------------------|-----------------------|
| No. |                             |                                     |                       |
| 1   | Internal Complain Committee | Jagar Stri Shakticha                | 07 to 14 October 2021 |
| 2   | Internal Complain Committee | Awareness Program<br>on Cyber Crime | 29 October 2021       |
| 3   | Department of Physics       | International<br>Women's Day        | 08 March 2022         |