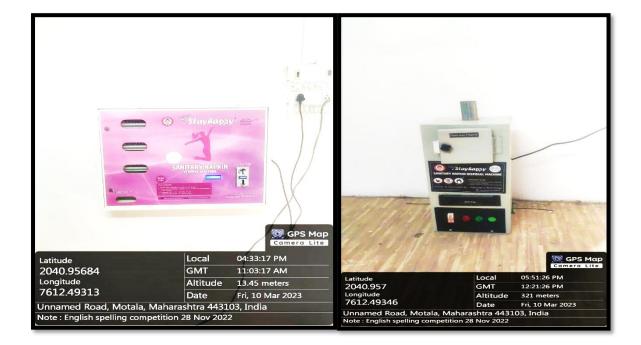

**Girl's Common Room:** There is a girls' common room made available for girls' students on campus. It is well furnished with necessary things like a first aid kit, drinking water, hand wash soap, and disposal dustbin. A sanitary napkin vending machine and incinerating machine are installed and maintained by the college.