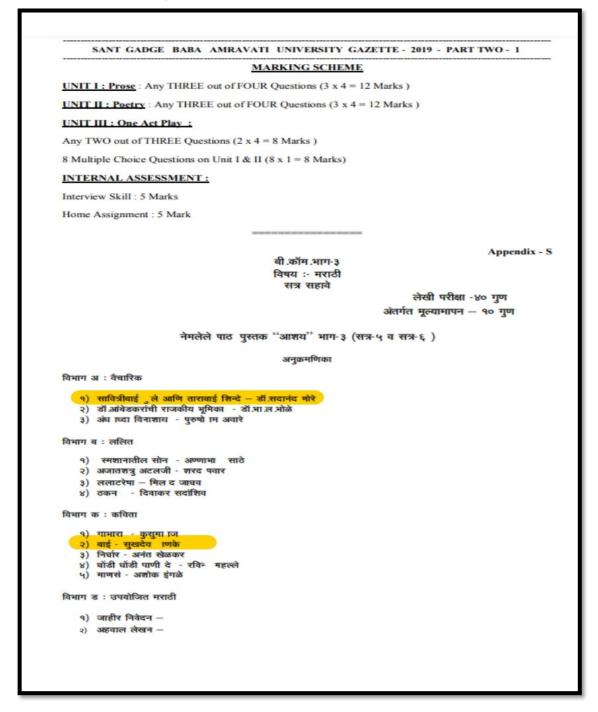

| Sr.<br>No | Program        | Name of Course                | Торіс                                  |
|-----------|----------------|-------------------------------|----------------------------------------|
| 1         |                | B.A. 2 Sem IV<br>(Marathi)    | Stri Purush Tulna                      |
| 2         |                | B.A. 2 Sem III<br>(Marathi)   | Maaya                                  |
| 3         | All UG Program | B. Com III Sem V<br>(English) | Mother Teresa                          |
| 4         |                | B.Com. 3 Sem VI<br>(Marathi)  | Savitribai Phule ani Tarabai<br>Shinde |
| 5         |                | B.Com. 3 Sem VI<br>(Marathi)  | Baai                                   |
| 6         |                | B.A. 2 Sem. IV                | The Girl                               |