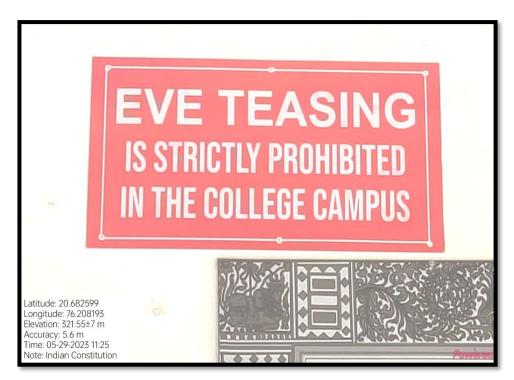

### Eve Teasing is Strictly Prohibited on the College Campus

Shri Shivaji Education Society, Amravati's Shri Shivaji Arts, Commerce & Science College, Motala, Dist. – Buldhana (M.S.)