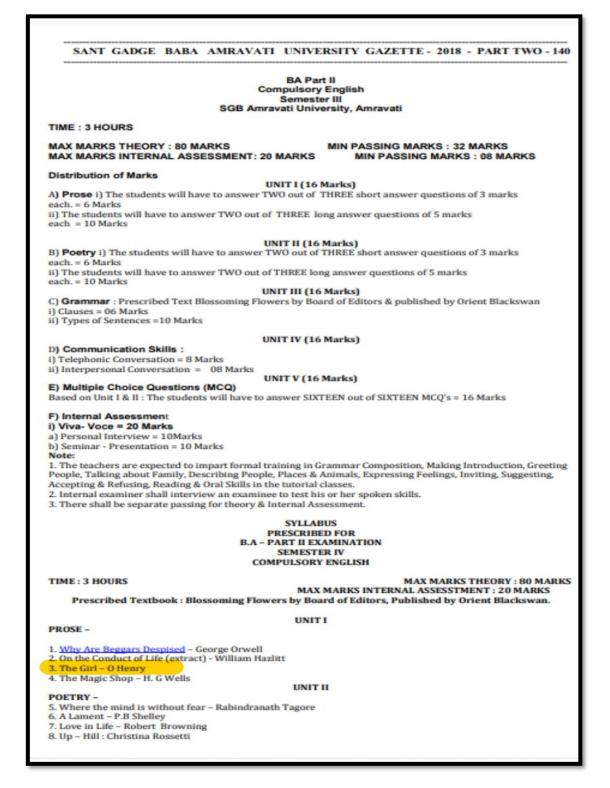

| Sr.<br>No | Program        | Name of Course                | Торіс                                  |
|-----------|----------------|-------------------------------|----------------------------------------|
| 1         |                | B.A. 2 Sem IV<br>(Marathi)    | Stri Purush Tulna                      |
| 2         |                | B.A. 2 Sem III<br>(Marathi)   | Maaya                                  |
| 3         | All UG Program | B. Com III Sem V<br>(English) | Mother Teresa                          |
| 4         |                | B.Com. 3 Sem VI<br>(Marathi)  | Savitribai Phule ani Tarabai<br>Shinde |
| 5         |                | B.Com. 3 Sem VI<br>(Marathi)  | Baai                                   |
| 6         |                | B.A. 2 Sem. IV                | The Girl                               |