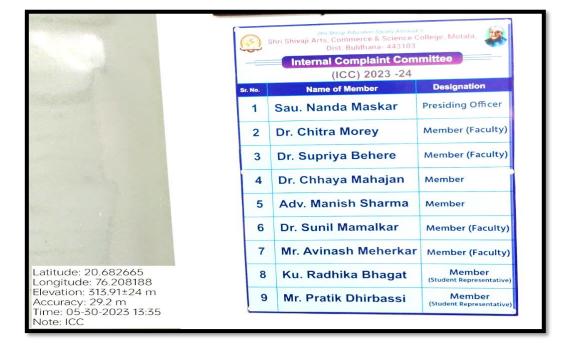

### **Composition of Internal Complaint Committee**

The Composition of internal Complaint Committee of the college is made with a view to provide protection against discrimination and sexual harassment of women at work place and for the prevention and redressal of complaint committee comprising of the following members has been reconstituted in Shri Shivaji arts commerce and science college Motala dist. Buldhana for the academic session 2021-22 consisting of the following members.

| Sr.<br>No. | Name of the member              | Designation    | Mobile No. |
|------------|---------------------------------|----------------|------------|
| 1          | Principal Dr. Gajanan N. Jadhao | President      | 9422945519 |
| 2          | Prof. Sau. N.N. Maskar          | Coordinator    | 9021968261 |
| 3          | Dr. Chitra D. Morey             | Member         | 7350262164 |
| 4          | Dr. Supriya S. Behere           | Member         | 8007920839 |
| 5.         | Dr. Chaya R. Mahajan            | Member         | 9922644886 |
| 6.         | Adv. Manish Sharma              | Member         | 7767926061 |
| 7.         | Dr. Sunil W. Mamalkar           | Member         | 9763561505 |
| 8          | Prof. Avinash S. Meherkar       | Member         | 8390162338 |
| 9.         | Ku. Radhika D. Bhagat           | Student Member | 9322187015 |
| 10         | Mr. Pratik A. Dhirbassi         | Student Member | 9582046811 |