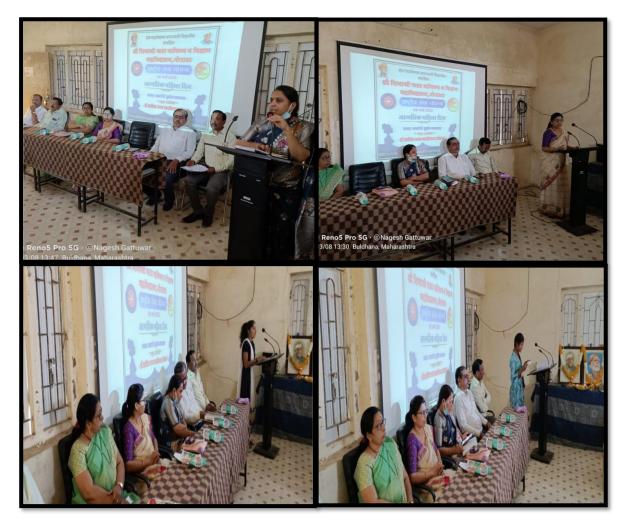

| Sr. | Organizing Cell             | Title of Program                    | Tentative Date        |
|-----|-----------------------------|-------------------------------------|-----------------------|
| No. |                             |                                     |                       |
| 1   | Internal Complain Committee | Jagar Stri Shakticha                | 07 to 14 October 2021 |
| 2   | Internal Complain Committee | Awareness Program<br>on Cyber Crime | 29 October 2021       |
| 3   | Department of Physics       | International<br>Women's Day        | 08 March 2022         |

| Sr. | Organizing Cell             | Title of Program | Tentative Date |
|-----|-----------------------------|------------------|----------------|
| No. |                             |                  |                |
| 1   | Internal Complain Committee | International    | 8 March 2020   |
|     |                             | Women's Day      |                |