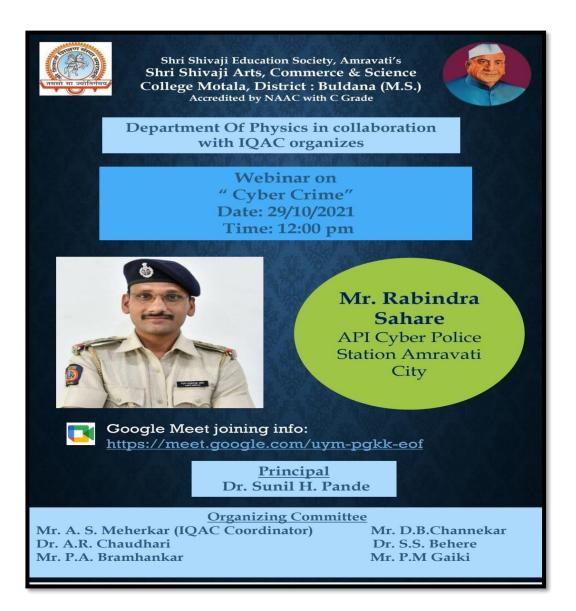

| Sr. | Organizing Cell             | Title of Program                    | Tentative Date        |
|-----|-----------------------------|-------------------------------------|-----------------------|
| No. |                             |                                     |                       |
| 1   | Internal Complain Committee | Jagar Stri Shakticha                | 07 to 14 October 2021 |
| 2   | Internal Complain Committee | Awareness Program<br>on Cyber Crime | 29 October 2021       |
| 3   | Department of Physics       | International<br>Women's Day        | 08 March 2022         |