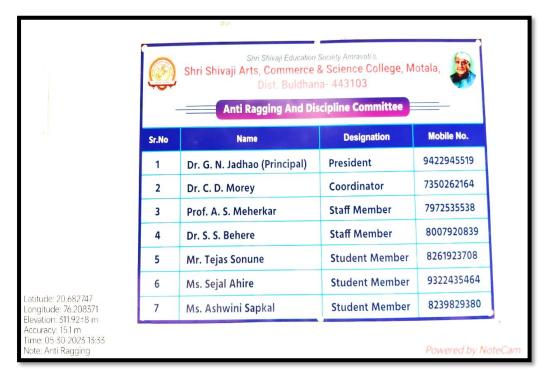

### **Internal Complaint Committee**

**Anti-Ragging and Discipline Committee** 

| Sr.<br>No. | Name of the member              | Designation    | Mobile No. |
|------------|---------------------------------|----------------|------------|
| 1          | Principal Dr. Gajanan N. Jadhao | President      | 9422945519 |
| 2          | Prof. Sau. N.N. Maskar          | Coordinator    | 9021968261 |
| 3          | Dr. Chitra D. Morey             | Member         | 7350262164 |
| 4          | Dr. Supriya S. Behere           | Member         | 8007920839 |
| 5.         | Dr. Chaya R. Mahajan            | Member         | 9922644886 |
| 6.         | Adv. Manish Sharma              | Member         | 7767926061 |
| 7.         | Dr. Sunil W. Mamalkar           | Member         | 9763561505 |
| 8          | Prof. Avinash S. Meherkar       | Member         | 8390162338 |
| 9.         | Ku. Radhika D. Bhagat           | Student Member | 9322187015 |
| 10         | Mr. Pratik A. Dhirbassi         | Student Member | 9582046811 |