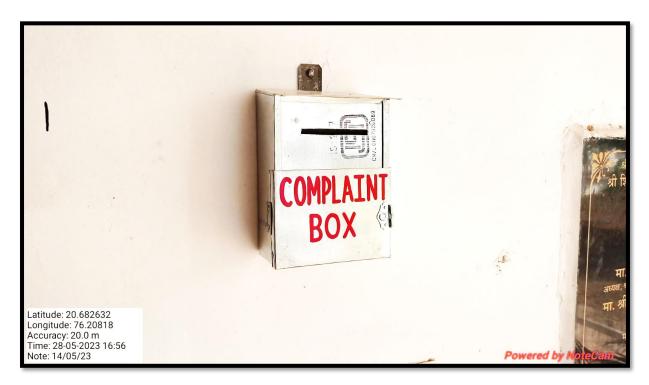

The college provides safety and security facilities for the staffs and students are as follows,

**Safety and Security:** The College has no compromise on security at the campus for students. CCTV Cameras at the entrance of the college, in corridors, staff rooms, laboratories library, etc. To ensure it the college has requested the Police department for patrol and Damini Pathak (Police Squad) visits regularly to the campus which helps to control eve teasing. A discipline committee is active in the college to ensure the enforcement of the code of conduct. Uniform and identity card is compulsory for students as well as staff. The complaint box is kept in front of the administrative office.