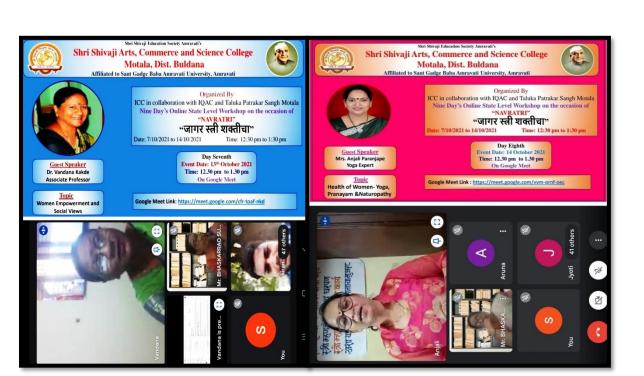

| Sr. | Organizing Cell             | Title of Program                    | Tentative Date        |
|-----|-----------------------------|-------------------------------------|-----------------------|
| No. |                             |                                     |                       |
| 1   | Internal Complain Committee | Jagar Stri Shakticha                | 07 to 14 October 2021 |
| 2   | Internal Complain Committee | Awareness Program<br>on Cyber Crime | 29 October 2021       |
| 3   | Department of Physics       | International<br>Women's Day        | 08 March 2022         |