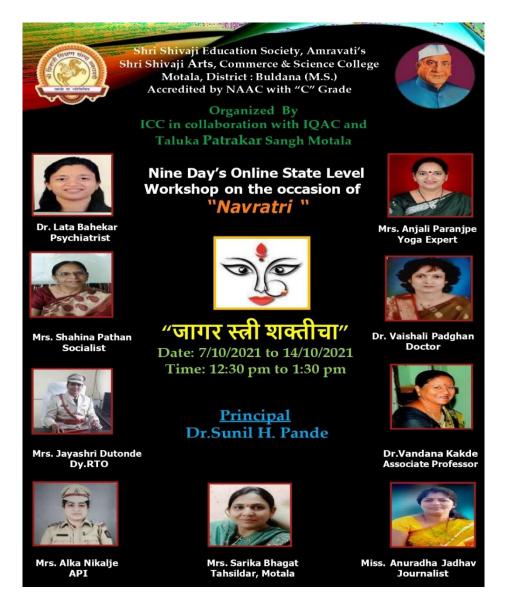

| Sr. | Organizing Cell             | Title of Program                    | Tentative Date        |
|-----|-----------------------------|-------------------------------------|-----------------------|
| No. |                             |                                     |                       |
| 1   | Internal Complain Committee | Jagar Stri Shakticha                | 07 to 14 October 2021 |
| 2   | Internal Complain Committee | Awareness Program<br>on Cyber Crime | 29 October 2021       |
| 3   | Department of Physics       | International<br>Women's Day        | 08 March 2022         |