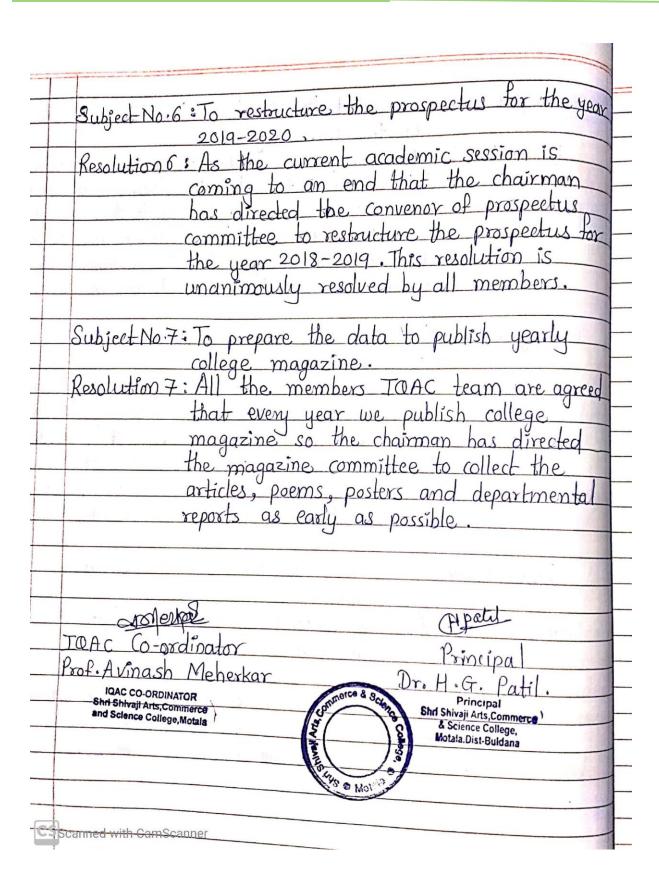

Validity of this certificate is subject to annual surveillance audits to be done successfully on or before 365 days from date of this certificate. (In case if surveillance audit is not allowed to be conducted; this certificate shall be suspended / withdrwal). This certificate of registration remains the property of QRO Iso Certification, and shall be returned immediately upon request. QRO Iso Certification is accredited by UK Akkreditering Forum Limited, UK 1929 House Chynoweth Trevissome Park Truro- TR4 8UN, Cornwall, UK

The Validity Status of this certificate can be verified at www.qroisocerti.co.in

India Office: Qro Iso Certification, C-33, Lawrence Road, 110020 Delhi - 110035, India info@qroisocerti.co.in, website: www.qroisocerti.co.in