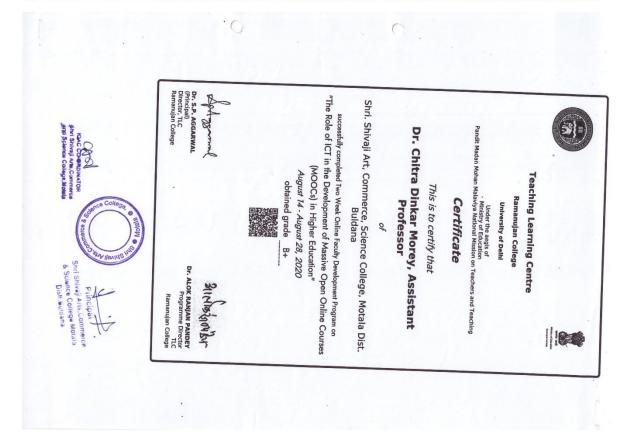

& Science College, Motal

**Dist.**Buldhana

and Science College, Motala

Registr

RANI DURGAWATI UNIVERSITY, JABALPUR, M.P.

CERT NO: UGCHRDC/RCBS2021/11

DATE: 16.10.2021

**E.CERTIFICATE** ONLINE REFRESHER COURSE ON **BASIC SCIENCE (FOR SCIENCE FACULTY)** FROM 04.10.2021 TO 16.10.2021

#### THIS IS TO CERTIFY THAT

DR. CHITRA DINKAR MOREY ASSISTANT PROFESSOR, ZOOLOGY, SHRI SHIVAJI ARTS COMMERCE & SCIENCE COLLEGE, MOTALA, DIST-BULDANA, SANT GADGE BABA AMRAVATI UNIVERSITY AMRAVATI, MAHARASHTRA

PARTICIPATED IN THE

ONLINE REFRESHER COURSE ON BASIC SCIENCE

FROM 04.10.2021 TO 16.10.2021

AND

**OBTAINED GRADE A+** 

(Prof. Kapil Deo Mishra) VICE-CHANCELLOR

(Prof. Kamlesh Mishra)

DIRECTOR

(PROF S.S. SANDHU)

COURSE CO-ORDINATOR

**Director, Design Innovation Center** 

R.D. UNIVERSITY, JABALPUR, MP

Shri Shivaji Arts, Commerce & Science College, Motala Dist.Buldhana

RANI DURGAWATI UNIVERSITY, JABALPUR, M.P.