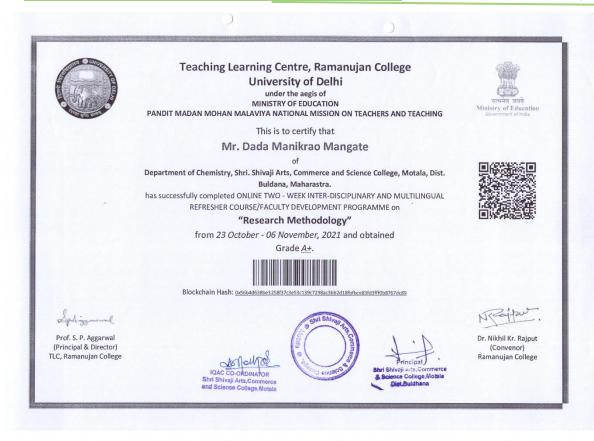

## **CERTIFICATE**

This is to certify that Mr./Ms. Dr. R. W. Ukey has participated and successfully completed One Day Workshop on the topic of Performance Based Appraisal System organized by the Department of Botany, in collaboration with IQAC held on 21 August 2021.

## SHRI SHIVAJI ARTS, COMMERCE AND SCIENCE COLLEGE,

MOTALA, DIST. BULDANA (M.S.)

DEPARTMENT OF BOTANY & IQAC