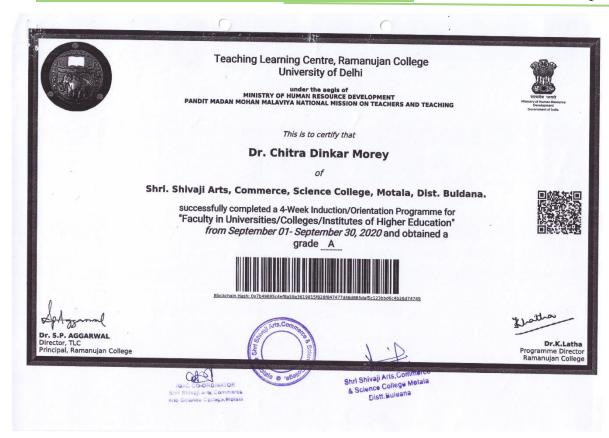

Government of India Ministry of Human Resource Development

Teaching Learning Centre Ramanujan College University of Delhi

Sponsored by

MINISTRY OF HUMAN RESOURCE DEVELOPMENT PANDIT MADAN MOHAN MALAVIYA NATIONAL MISSION ON TEACHERS AND TEACHING

Certificate

This is to certify that

#### Dr. Arun Baliram Gaware

of

Dept. Of Zoology, Shri. Shivaji Arts, Commerce and Science College, Motala, Dist. Buldana.

successfully completed One Week Faculty Development Programme on "Entrepreneurship, Incubation and Innovation" from June 23 - June 29, 2020.

Dr. S.P. AGGARWAL (Principal)

Motala

Dr. Mohinder Paul (Convenor)

IQAC CO-ORDINATOR Shri Shivaji Arts, Commerce and Science Cellege, Motala Shri Shivaji Arts, Com & Science College Motals Distt.Buldana