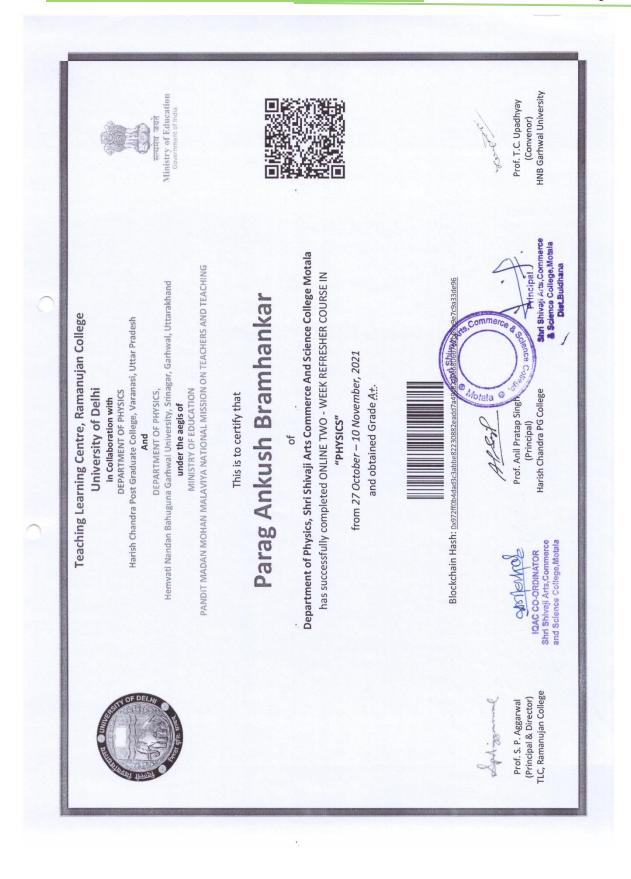

Hence, this certificate of participation & appreciation being bestowed upon him.

Dr. S. W. Mamalkar Convenor Prof. A. S. Meherkar IQAC Co-Ordinator