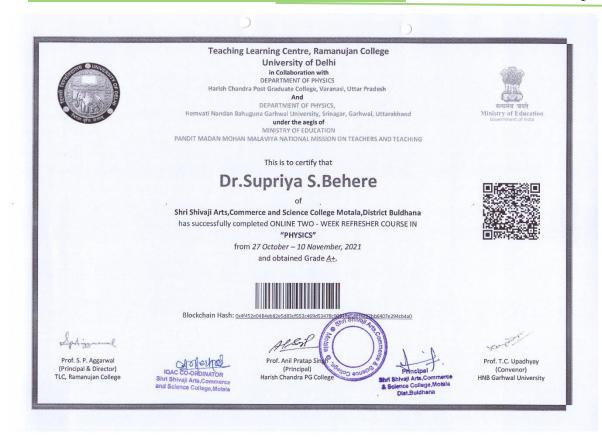

## **CERTIFICATE**

This is to certify that Mr./Ms. Mr. P. M. Gaiki has participated and successfully completed One Day Workshop on the topic of Performance Based Appraisal System organized by the Department of Botany, in collaboration with IQAC held on 21 August 2021.