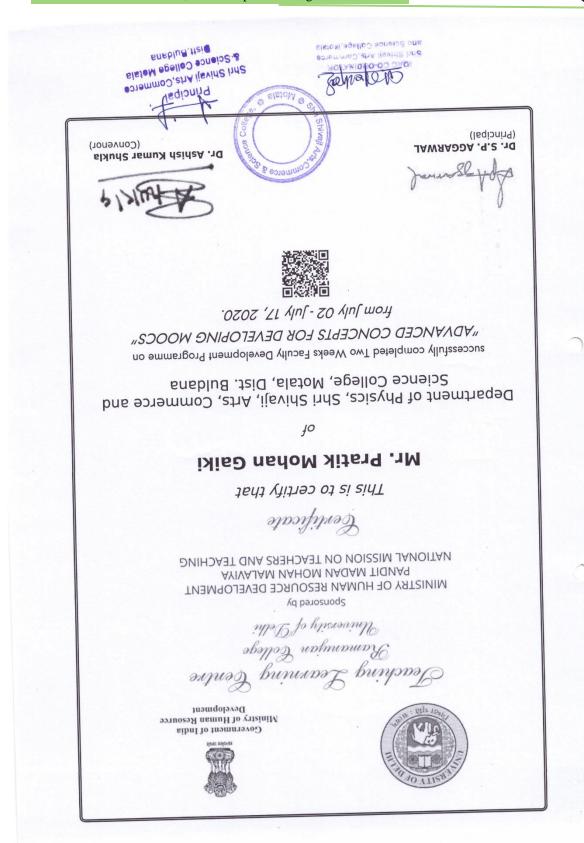

## Nagesh Damanna Gattuwar

of

Department of Chemistry / Shri Shivaji Arts Commerce and Science College Motala Dist Buldhana

successfully completed Two Weeks Faculty Development Programme on "ADVANCED CONCEPTS FOR DEVELOPING MOOCS" from July 02 - July 17, 2020.

**Dr. S.P. AGGARWAL** (Principal)

A fulk 14

Dr. Ashish Kumar Shukla (Convenor)

toac co-broinator Snri Shivaji Ara, Commerce and Science College Motala Principal
Shri Shivaji Arts, Commerce
& Science College Motala
Distt.Buldana