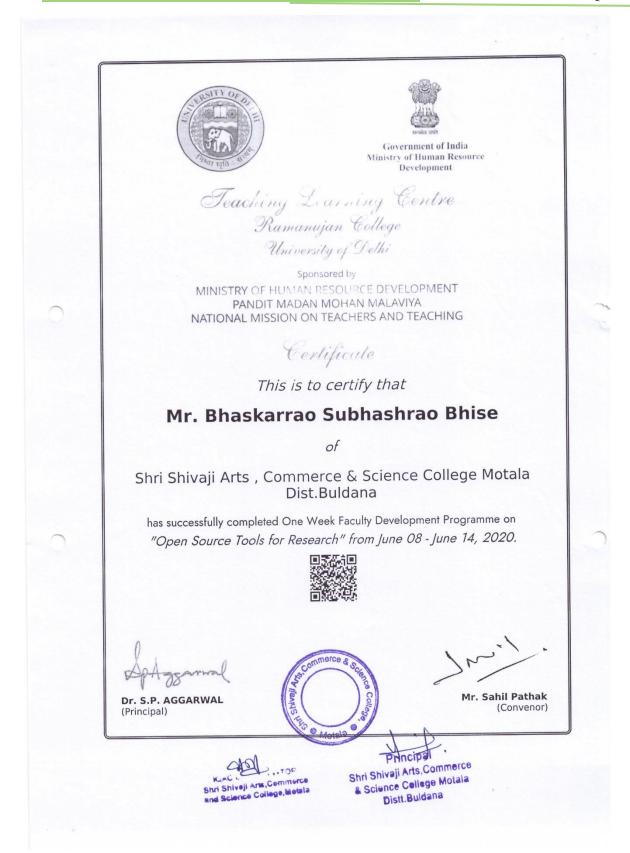

Shri Shivaji Arts, Commerce

Shri Shivaji Arts, Commerce & Science College Motala Disti.Bulgana

Teaching Learning Centre Ramanujan College University of Delhi

Sponsored by

MINISTRY OF HUMAN RESOURCE DEVELOPMENT PANDIT MADAN MOHAN MALAVIYA NATIONAL MISSION ON TEACHERS AND TEACHING

Contificule

This is to certify that

## Mr. Bhaskarrao Subhashrao Bhise

of

Chemistry , Shri Shivaji Arts , Commerce & Science College Motala , Dist. Buldana

successfully completed One Week Faculty Development Programme on "Entrepreneurship, Incubation and Innovation" from June 23 - June 29, 2020.

Dr. S.P. AGGARWAL (Principal)

Morala & Morala

Shivaji Arts, Commerce

and Science College, Motala

Dr. Mohinder Paul (Convenor)

Shri Shivaji Arts, Commerce & Science College Motala Distt.Buldana

208

Ministry of Human Resource Development Government of India