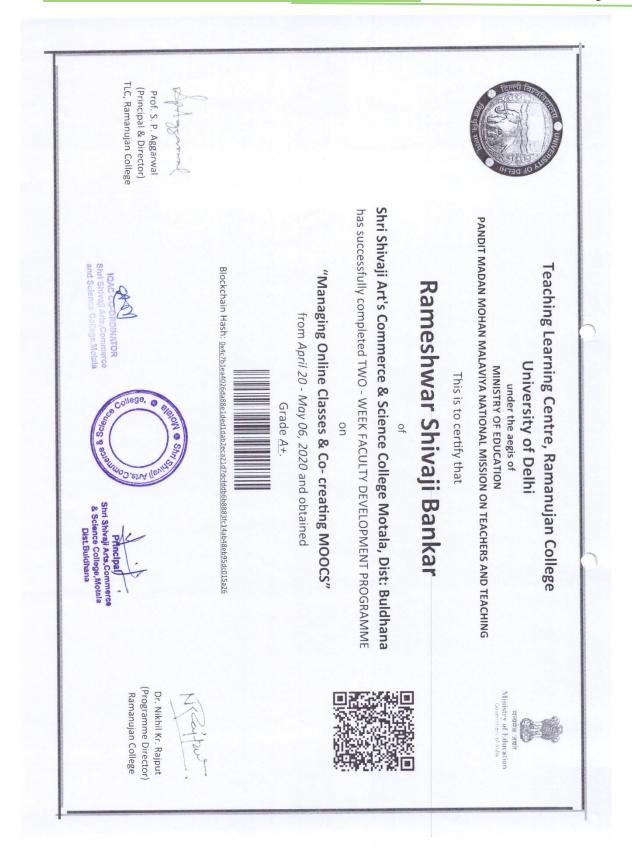

## Pratik Mohan Gaiki

of

Shri Shivaji Arts, Commerce and Science College, Motala, Dist. Buldana

successfully completed Two Weeks Faculty Development Programme on "MANAGING ONLINE CLASSES and CO-CREATING MOOCS" from April 20 - May 06, 2020.