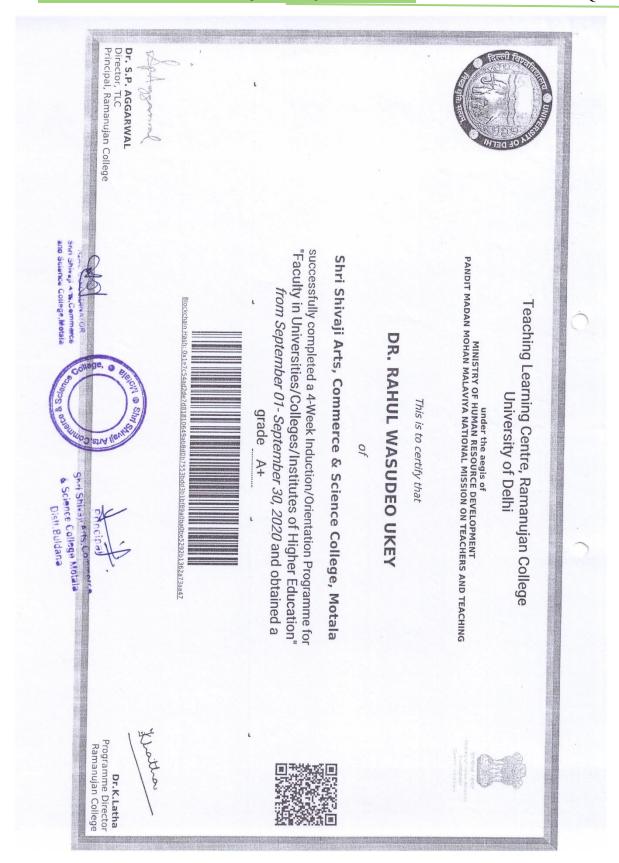

|    | Chenon – Vi Governance, Lead | ersinp and Management | QIM-0.3                  |
|----|------------------------------|-----------------------|--------------------------|
| 41 | Mr. D. M. Mangate            | Orientation Course    | 1/9/2020 to 30/9/2020    |
| 42 | Dr. C. D. Morey              | Orientation Course    | 1/9/2020 to 30/9/2020    |
| 43 | Dr. A. R. Chaudhary          | Workshop              | 21-08-21                 |
| 44 | Mr. S. S. Sakhare            | Orientation Course    | 1/9/2020 to 30/9/2020    |
| 45 | Dr. R. W. Ukey               | Orientation Course    | 1/9/2020 to 30/9/2020    |
| 46 | Mr. P. R. Chate              | Refresher Course      | 29/4/2021 to 13/5/2021   |
| 47 | Mr. P. M.Gaiki               | FDP                   | 1/9/2020 to 14/9/2020    |
| 48 | Mr. Ganesh Kiroche           | FDP                   | 14/08/2020 to 28/08/2020 |
| 49 | Mr. N. D. Gattuwar           | Refresher Course      | 16/8/2021 to 29/8/2021   |
| 50 | Mr. B. S. Bhise              | Refresher Course      | 16/8/2021 to 29/8/2021   |
| 51 | Dr. S. H. Pande              | Workshop              | 21-08-21                 |
| 52 | Dr. S.W. Mamalkar            | Workshop              | 21-08-21                 |
| 53 | Prof. N. N. Maskar           | Workshop              | 21-08-21                 |
| 54 | Prof. V. N. Dhumal           | Workshop              | 21-08-21                 |
| 55 | Prof. A. S. Meherkar         | Workshop              | 21-08-21                 |
| 56 | Dr. S. S. Behere             | Workshop              | 21-08-21                 |
| 57 | Prof. D. M. Dhage            | Workshop              | 21-08-21                 |
| 58 | Prof. P. A. Bramhankar       | Workshop              | 21-08-21                 |
| 59 | Dr. A. C. Thakur             | Workshop              | 21-08-21                 |
| 60 | Dr. P. A. Theng              | Workshop              | 21-08-21                 |
| 61 | Prof. N. R. Rahate           | Workshop              | 21-08-21                 |
| 62 | Prof. D. B. Channekar        | Workshop              | 21-08-21                 |
| 63 | Dr. A. B. Gaware             | Workshop              | 21-08-21                 |
| 64 | Dr. Arun Gaware              | Refresher Course      | 04/10/2021 to 16/10/2021 |
| 65 | Dr. Abhay Thakur             | Refresher Course      | 15/12/2021 to 29/12/2021 |
| 66 | Mr. Dhage Dinesh             | Refresher Course      | 08/08/2022 to 20/08/2022 |
| 67 | Mr. Dada Mangate             | Refresher Course      | 23/10/2021 to 06/11/2021 |
| 68 | Mr. Parag Bramhankar         | Refresher Course      | 27/10/2021 to 10/11/2021 |
| 69 | Mr. Nagesh Gattuwar          | Workshop              | 18/09/2021 to 19/09/2021 |
| 70 | Dr. Pravin Theng             | Refresher Course      | 04/10/2021 to 16/10/2021 |
| 71 | Mr. Shubham Sakhare          | Refresher Course      | 04/10/2021 to 16/10/2021 |
| 72 | Dr. Chitra Morey             | Refresher Course      | 04/10/2021 to 16/10/2021 |
| 73 | Mr. Nilesh Rahate            | Refresher Course      | 23/10/2021 to 06/11/2021 |
| 74 | Mr. Dhiraj Channekar         | Refresher Course      | 27/10/2021 to 10/11/2021 |
| 75 | Dr. Rahul Ukey               | Refresher Course      | 04/10/2021 to 16/10/2021 |
| 76 | Dr. Supriya Behere           | Refresher Course      | 27/10/2021 to 10/11/2021 |
| 77 | Mr. Pratik Gaiki             | Refresher Course      | 04/10/2021 to 18/10/2021 |
| 78 | Mr. Chate Purushottam        | Refresher Course      | 31/01/2022 to 14/02/2022 |
|    |                              |                       |                          |

## SHRI SHIVAJI ARTS, COMMERCE AND SCIENCE COLLEGE,

## **CERTIFICATE**

This is to certify that Mr./Ms. Dr. R. W. Ukey has participated and successfully completed One Day Workshop on the topic of Performance Based Appraisal System organized by the Department of Botany, in collaboration with IQAC held on 21 August 2021.