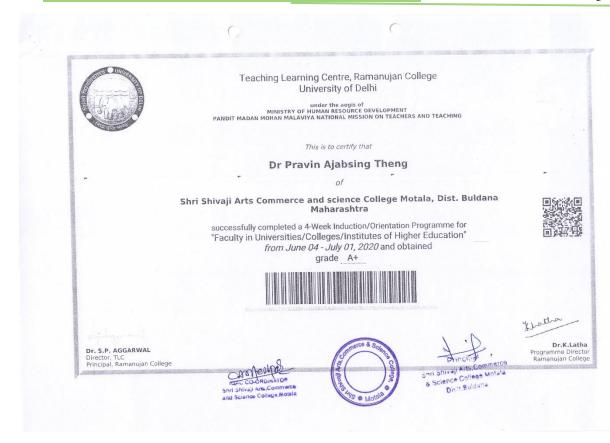

#### THIS IS TO CERTIFY THAT

DR. PRAVIN AJABSING THENG
ASSISTANT PROFESSOR, BOTANY,
SHRI SHIVAJI ARTS COMMERCE AND SCIENCE COLLEGE,
MOTALA DIST BULDANA,
SANT GADAGE BABA AMRAVATI UNIVERSITY
AMRAVATI. MAHRASHTRA

PARTICIPATED IN THE

ONLINE REFRESHER COURSE ON BASIC SCIENCE

FROM 04.10.2021 TO 16.10.2021

AND

**OBTAINED GRADE A+** 

(Prof. Kapil Deo Mishra) VICE CHANCELLOR (Prof. Kamlesh Mishra)

DIRECTOR

(PROF S.S. SANDHU)

COURSE CO-ORDINATOR

Director, Design Innovation Center

R.D. UNIVERSITY, JABALPUR, MP

principe Commerce

Shri Shivaji Arts, Commerce and Science Cellege, Motala Shri Shivaji Arti & Science College Motala Distr. Buldana