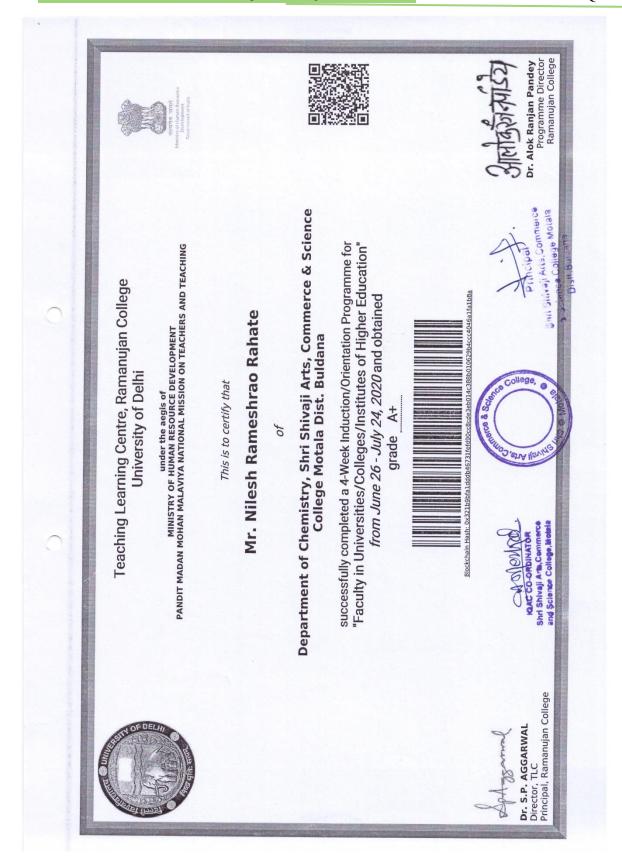

and Science College, Metala

Distt.Buldana

Teaching Learning Centre Ramanujan College University of Delhi

Sponsored by

MINISTRY OF HUMAN RESOURCE DEVELOPMENT PANDIT MADAN MOHAN MALAVIYA NATIONAL MISSION ON TEACHERS AND TEACHING

Certificate

This is to certify that

## Mr. Nilesh Rameshrao Rahate

Shri Shivaji Arts, Commerce & Science College Motala

has successfully completed One Week Faculty Development Programme on "Open Source Tools for Research" from June 08 - June 14, 2020.

Dr. S.P. AGGARWAL

(Principal)

Mr. Sahil Pathak (Convenor)

Shri Shivaji Arts, Commerce and Science College, Motaia

Shri Shivaji Arts, Commerce & Science College Metala Distt.Buldana

Teaching Learning Centre Ramanujan College University of Delhi