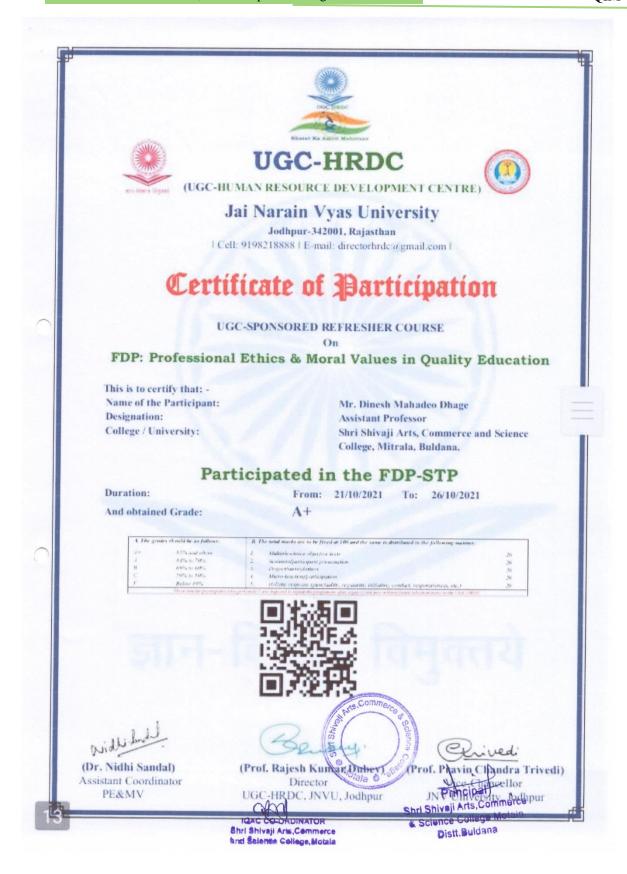

Hence, this certificate of participation & appreciation being bestowed upon him.

Dr. S. W. Mamalkar Convenor Prof. A. S. Meherkar IQAC Co-Ordinator

## ONE DAY WORKSHOP

ON