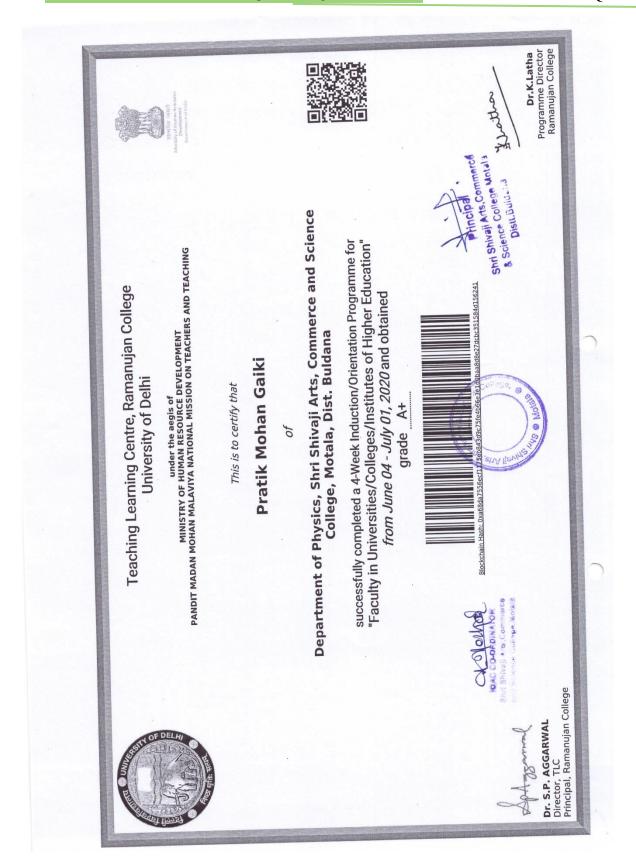

#### THIS IS TO CERTIFY THAT

MR. SHUBHAM S. SAKHARE ASSISTANT PROFESSOR, BOTANY, SHRI SHIVAJI ARTS COMMERCE AND SCIENCE COLLEGE, MOTALA DIST BULDANA, SANT GADAGE BABA AMRAVATI UNIVERSITY AMRAVATI, MAHARASHTRA

# Performance Based Appraisal System

This is to certify that Mr./Ms. Mr. P. R. Chate has participated and successfully completed One Day Workshop on the topic of Performance Based Appraisal System organized by the Department of Botany, in collaboration with IQAC held on 21 August 2021.