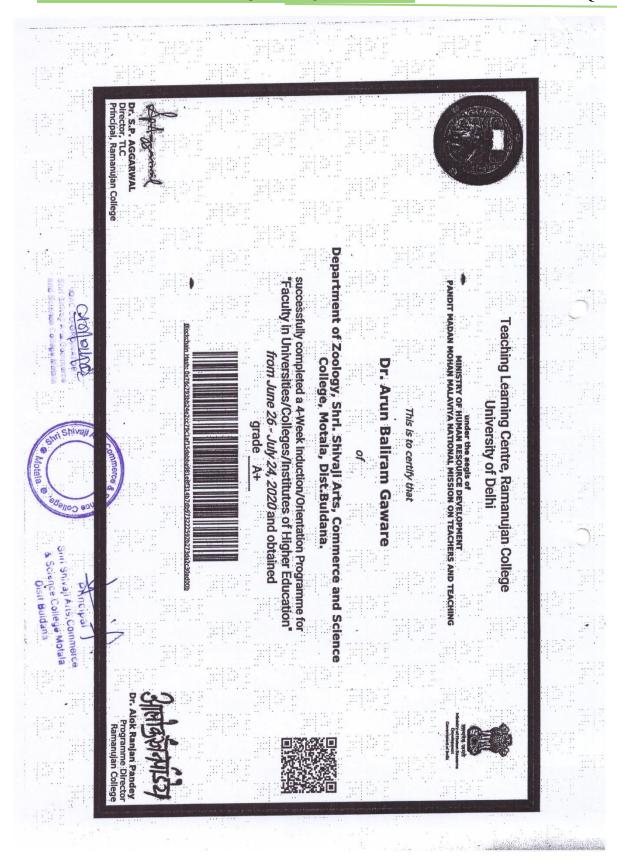

#### THIS IS TO CERTIFY THAT

DR. ARUN BALIRAM GAWARE
ASSISTANT PROFESSOR, ZOOLOGY,
SHRI SHIVAJI ARTS COMMERCE & SCIENCE COLLEGE,
MOTALA, DIST- BULDANA,
SANT GADGE BABA AMRAVATI UNIVERSITY
AMRAVATI, MAHARASHTRA

PARTICIPATED IN THE

ONLINE REFRESHER COURSE ON BASIC SCIENCE

FROM 04.10.2021 TO 16.10.2021

AND

**OBTAINED GRADE A+** 

(Prof. Kapil Deo Mishra) VICE-CHANCELLOR (Prof. Kamlesh Mishra)

DIRECTOR

(PROF S.S. SANDHU)

COURSE CO-ORDINATOR

Director, Design Innovation Center

R.Q. UNIVERSITY, JABALPUR, MP

Snri Shivaji Arts, Communica and Science College, Motala Principal
Shri Shivaji Arts, Commerce
& Science Cellege Motala