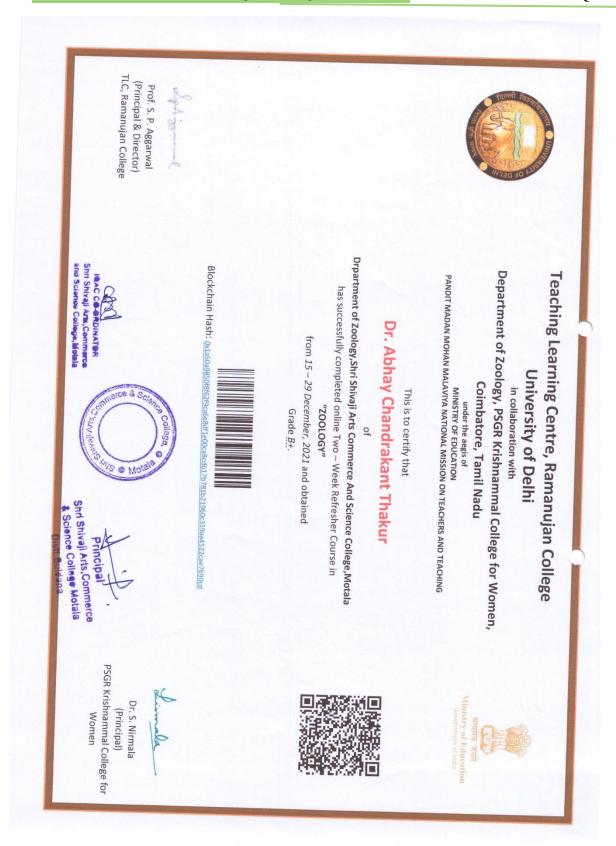

## SHRI SHIVAJI ARTS, COMMERCE AND SCIENCE COLLEGE,

DEPARTMENT OF BOTANY & IQAC