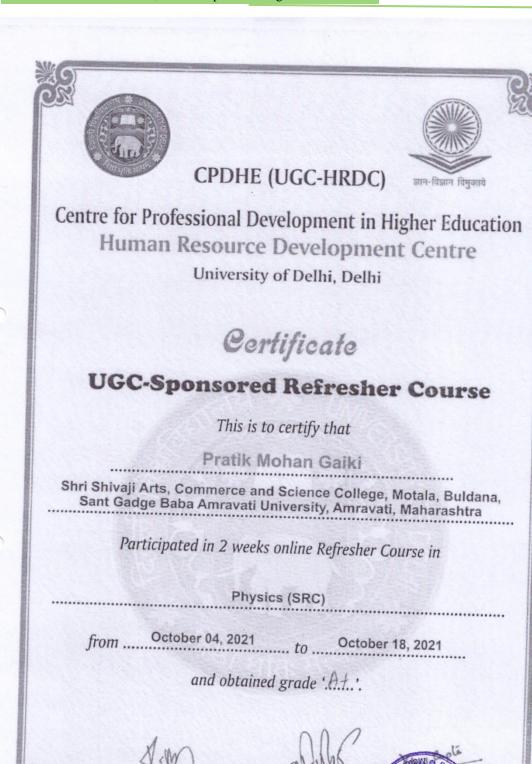

## HUMAN RESOURCE DEVELOPMENT CENTRE (HRDC) GUJARAT UNIVERSITY, AHMEDABAD-380009 UNIVERSITY GRANTS COMMISSION

UGC - SPONSORED REFRESHER COURSE IN CHEMISTRY

This is to certify that

Nagesh Damanna Gattuwar

**Assistant Professor** 

Sant Gadge Baba Amravati University

Shri Shivaji Arts Commerce And Science College, Motala

participated in the 2<sup>nd</sup> Online

Refresher Course in Chemistry from 16/08/2021 to 29/08/2021 and obtained Grade

A

HRDC/2122/RCCH/126