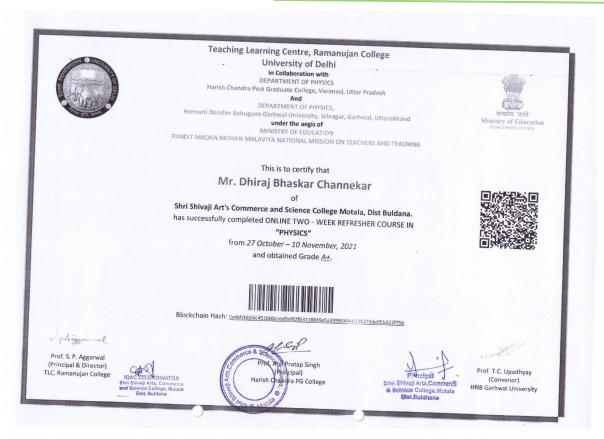

ATE: 16.10.2021** 

#### **E.CERTIFICATE**

**ONLINE REFRESHER COURSE ON** BASIC SCIENCE (FOR SCIENCE FACULTY) FROM 04.10.2021 TO 16.10.2021

#### THIS IS TO CERTIFY THAT

MR. SHUBHAM S. SAKHARE ASSISTANT PROFESSOR, BOTANY, SHRI SHIVAJI ARTS COMMERCE AND SCIENCE COLLEGE, MOTALA DIST BULDANA, SANT GADAGE BABA AMRAVATI UNIVERSITY AMRAVATI, MAHARASHTRA

PARTICIPATED IN THE

ONLINE REFRESHER COURSE ON BASIC SCIENCE

FROM 04.10.2021 TO 16.10.2021

AND

**OBTAINED GRADE A+** 

(Prof. Kapil Deo Mishra) VICE-CHANCELLOR

(Prof. Kamlesh Mishra) **DIRECTOR** 

(PROF S.S. SANDHU)

COURSE CO-ORDINATOR

Director, Design Innovation Center R.D. UNIVERSITY, JABALPUR, MP

Shri Shivaji Arts, Commerce and Science College, Modela

Principal Shri Shivaji Arts, Commerce & Science College Motala Diett Bulgana











Government of India Ministry of Human Resource Development

Teaching Learning Centre Ramanujan College University of Delhi

Sponsored by

MINISTRY OF HUMAN RESOURCE DEVELOPMENT PANDIT MADAN MOHAN MALAVIYA NATIONAL MISSION ON TEACHERS AND TEACHING

Certificate

This is to certify that

#### Shubham S. Sakhare

of

Botany Department, Shri Shivaji Arts Commerce Science College Motala

successfully completed Two Weeks Faculty Development Programme on "MANAGING ONLINE CLASSES and CO-CREATING MOOCS:2.0" from May 18 - June 03, 2020.



Dr. S.P. AGGARWAL

(Principal) Director, TLC Ramanujan College Commerce & Science College

Dr. NIKHII RAIPUT

(Convenor) Assistant Director, TLC Ramanujan College

IQAC CO-ORDINATOR Shri Shivaji Arts, Commerce and Science College, Motala

Shri Shivaji Arts,