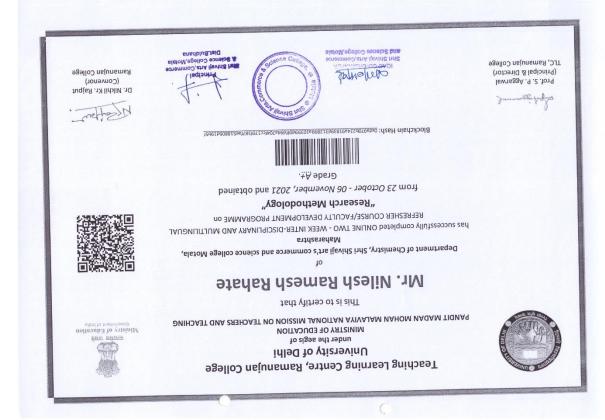

## SHRI SHIVAJI ARTS, COMMERCE AND SCIENCE COLLEGE,

MOTALA, DIST. BULDANA (M.S.)

DEPARTMENT OF BOTANY & IQAC

## **CERTIFICATE**

This is to certify that Mr./Ms. Dr. R. W. Ukey has participated and successfully completed One Day Workshop on the topic of Performance Based Appraisal System organized by the Department of Botany, in collaboration with IQAC held on 21 August 2021.