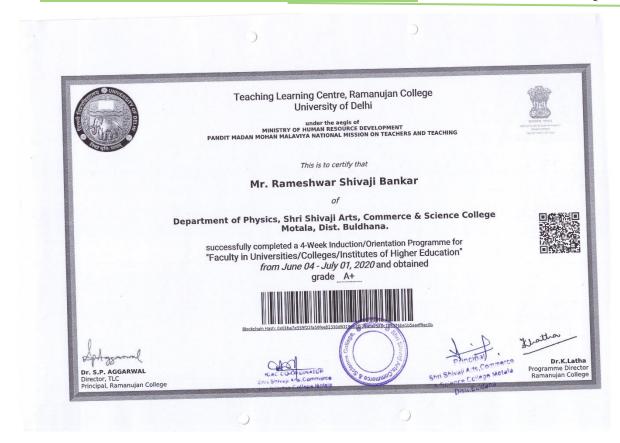

#### **E.CERTIFICATE**

ONLINE REFRESHER COURSE ON BASIC SCIENCE (FOR SCIENCE FACULTY) FROM 04.10.2021 TO 16.10.2021

#### THIS IS TO CERTIFY THAT

DR. PRAVIN AJABSING THENG
ASSISTANT PROFESSOR, BOTANY,
SHRI SHIVAJI ARTS COMMERCE AND SCIENCE COLLEGE,
MOTALA DIST BULDANA,
SANT GADAGE BABA AMRAVATI UNIVERSITY
AMRAVATI. MAHRASHTRA

PARTICIPATED IN THE

ONLINE REFRESHER COURSE ON BASIC SCIENCE

FROM 04.10.2021 TO 16.10.2021

AND

**OBTAINED GRADE A+** 

(Prof. Kapil Deo Mishra) VICE CHANCELLOR (Prof. Kamlesh Mishra)

DIRECTOR

(PROF S.S. SANDHU)

COURSE CO-ORDINATOR

Director, Design Innovation Center

R.D. UNIVERSITY, JABALPUR, MP

principe Commerce

Shri Shivaji Arts, Commerce and Science Cellege, Motala Shri Shivaji Arti & Science College Motala Distr. Buldana