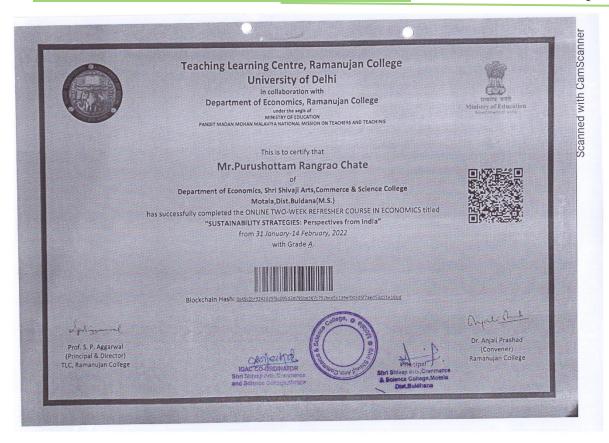

Chitra Morey             | Refresher Course      | 04/10/2021 to 16/10/2021 |
| 73 | Mr. Nilesh Rahate            | Refresher Course      | 23/10/2021 to 06/11/2021 |
| 74 | Mr. Dhiraj Channekar         | Refresher Course      | 27/10/2021 to 10/11/2021 |
| 75 | Dr. Rahul Ukey               | Refresher Course      | 04/10/2021 to 16/10/2021 |
| 76 | Dr. Supriya Behere           | Refresher Course      | 27/10/2021 to 10/11/2021 |
| 77 | Mr. Pratik Gaiki             | Refresher Course      | 04/10/2021 to 18/10/2021 |
| 78 | Mr. Chate Purushottam        | Refresher Course      | 31/01/2022 to 14/02/2022 |
|    |                              |                       |                          |















& Science College, Motal

**Dist.**Buldhana

and Science College, Motala

Registr















RANI DURGAWATI UNIVERSITY, JABALPUR, M.P.



CERT NO: UGCHRDC/RCBS2021/11

DATE: 16.10.2021

**E.CERTIFICATE** ONLINE REFRESHER COURSE ON **BASIC SCIENCE (FOR SCIENCE FACULTY)** FROM 04.10.2021 TO 16.10.2021

#### THIS IS TO CERTIFY THAT

DR. CHITRA DINKAR MOREY ASSISTANT PROFESSOR, ZOOLOGY, SHRI SHIVAJI ARTS COMMERCE & SCIENCE COLLEGE, MOTALA, DIST-BULDANA, SANT GADGE BABA AMRAVATI UNIVERSITY AMRAVATI, MAHARASHTRA

PARTICIPATED IN THE

ONLINE REFRESHER COURSE ON BASIC SCIENCE

FROM 04.10.2021 TO 16.10.2021

AND

**OBTAINED GRADE A+** 

(Prof. Kapil Deo Mishra) VICE-CHANCELLOR

(Prof. Kamlesh Mishra)

DIRECTOR

(PROF S.S. SANDHU)

COURSE CO-ORDINATOR

**Director, Design Innovation Center** 

R.D. UNIVERSITY, JABALPUR, MP

Shri Shivaji Arts, Commerce & Science College, Motala