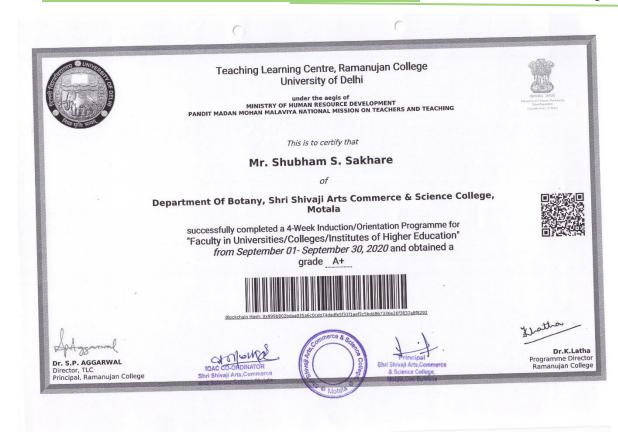

#### **E.CERTIFICATE**

ONLINE REFRESHER COURSE ON BASIC SCIENCE (FOR SCIENCE FACULTY) FROM 04.10.2021 TO 16.10.2021

#### THIS IS TO CERTIFY THAT

DR. PRAVIN AJABSING THENG
ASSISTANT PROFESSOR, BOTANY,
SHRI SHIVAJI ARTS COMMERCE AND SCIENCE COLLEGE,
MOTALA DIST BULDANA,
SANT GADAGE BABA AMRAVATI UNIVERSITY
AMRAVATI. MAHRASHTRA

PARTICIPATED IN THE

ONLINE REFRESHER COURSE ON BASIC SCIENCE

FROM 04.10.2021 TO 16.10.2021

AND

**OBTAINED GRADE A+** 

(Prof. Kapil Deo Mishra) VICE CHANCELLOR (Prof. Kamlesh Mishra)

DIRECTOR

(PROF S.S. SANDHU)