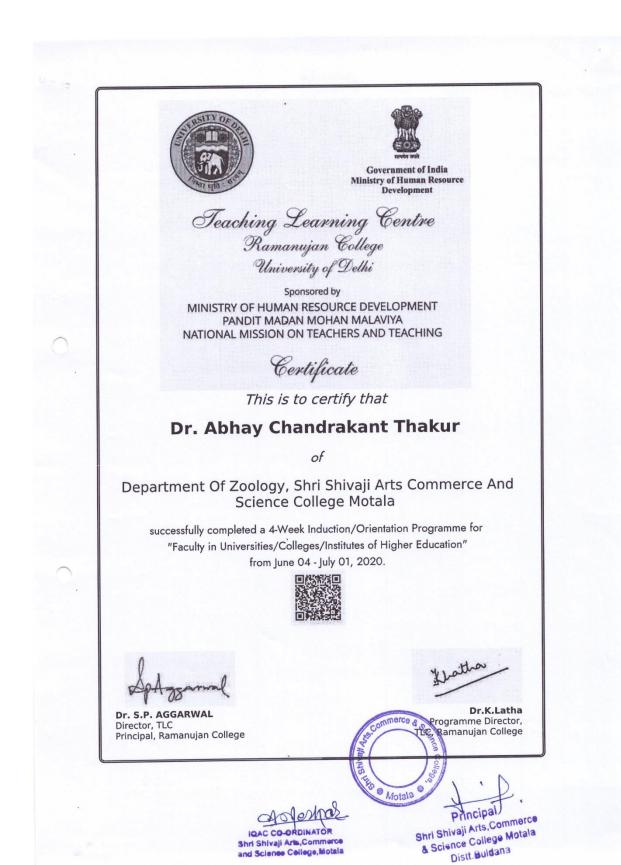

#### **E.CERTIFICATE**

ONLINE REFRESHER COURSE ON BASIC SCIENCE (FOR SCIENCE FACULTY) FROM 04.10.2021 TO 16.10.2021

#### THIS IS TO CERTIFY THAT

DR. ARUN BALIRAM GAWARE
ASSISTANT PROFESSOR, ZOOLOGY,
SHRI SHIVAJI ARTS COMMERCE & SCIENCE COLLEGE,
MOTALA, DIST- BULDANA,
SANT GADGE BABA AMRAVATI UNIVERSITY
AMRAVATI, MAHARASHTRA

PARTICIPATED IN THE

ONLINE REFRESHER COURSE ON BASIC SCIENCE

FROM 04.10.2021 TO 16.10.2021

AND

**OBTAINED GRADE A+** 

(Prof. Kapil Deo Mishra) VICE-CHANCELLOR (Prof. Kamlesh Mishra)

DIRECTOR

(PROF S.S. SANDHU)

COURSE CO-ORDINATOR

Director, Design Innovation Center

R.Q. UNIVERSITY, JABALPUR, MP

Snri Shivaji Arts, Communica and Science College, Motala Principal
Shri Shivaji Arts, Commerce
& Science Cellege Motala

Bistt.Buldana

RANI DURGAWATI UNIVERSITY, JABALPUR, M.P.

CERT NO: UGCHRDC/RCBS2021/48

DATE: 16.10.2021