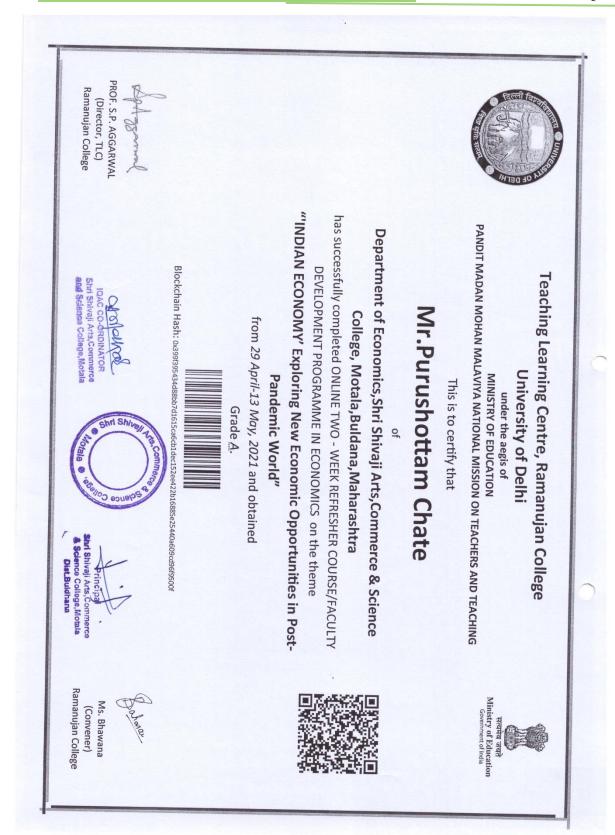

|    | Chenon – Vi Governance, Lead | ersinp and Management | QIM-0.3                  |
|----|------------------------------|-----------------------|--------------------------|
| 41 | Mr. D. M. Mangate            | Orientation Course    | 1/9/2020 to 30/9/2020    |
| 42 | Dr. C. D. Morey              | Orientation Course    | 1/9/2020 to 30/9/2020    |
| 43 | Dr. A. R. Chaudhary          | Workshop              | 21-08-21                 |
| 44 | Mr. S. S. Sakhare            | Orientation Course    | 1/9/2020 to 30/9/2020    |
| 45 | Dr. R. W. Ukey               | Orientation Course    | 1/9/2020 to 30/9/2020    |
| 46 | Mr. P. R. Chate              | Refresher Course      | 29/4/2021 to 13/5/2021   |
| 47 | Mr. P. M.Gaiki               | FDP                   | 1/9/2020 to 14/9/2020    |
| 48 | Mr. Ganesh Kiroche           | FDP                   | 14/08/2020 to 28/08/2020 |
| 49 | Mr. N. D. Gattuwar           | Refresher Course      | 16/8/2021 to 29/8/2021   |
| 50 | Mr. B. S. Bhise              | Refresher Course      | 16/8/2021 to 29/8/2021   |
| 51 | Dr. S. H. Pande              | Workshop              | 21-08-21                 |
| 52 | Dr. S.W. Mamalkar            | Workshop              | 21-08-21                 |
| 53 | Prof. N. N. Maskar           | Workshop              | 21-08-21                 |
| 54 | Prof. V. N. Dhumal           | Workshop              | 21-08-21                 |
| 55 | Prof. A. S. Meherkar         | Workshop              | 21-08-21                 |
| 56 | Dr. S. S. Behere             | Workshop              | 21-08-21                 |
| 57 | Prof. D. M. Dhage            | Workshop              | 21-08-21                 |
| 58 | Prof. P. A. Bramhankar       | Workshop              | 21-08-21                 |
| 59 | Dr. A. C. Thakur             | Workshop              | 21-08-21                 |
| 60 | Dr. P. A. Theng              | Workshop              | 21-08-21                 |
| 61 | Prof. N. R. Rahate           | Workshop              | 21-08-21                 |
| 62 | Prof. D. B. Channekar        | Workshop              | 21-08-21                 |
| 63 | Dr. A. B. Gaware             | Workshop              | 21-08-21                 |
| 64 | Dr. Arun Gaware              | Refresher Course      | 04/10/2021 to 16/10/2021 |
| 65 | Dr. Abhay Thakur             | Refresher Course      | 15/12/2021 to 29/12/2021 |
| 66 | Mr. Dhage Dinesh             | Refresher Course      | 08/08/2022 to 20/08/2022 |
| 67 | Mr. Dada Mangate             | Refresher Course      | 23/10/2021 to 06/11/2021 |
| 68 | Mr. Parag Bramhankar         | Refresher Course      | 27/10/2021 to 10/11/2021 |
| 69 | Mr. Nagesh Gattuwar          | Workshop              | 18/09/2021 to 19/09/2021 |
| 70 | Dr. Pravin Theng             | Refresher Course      | 04/10/2021 to 16/10/2021 |
| 71 | Mr. Shubham Sakhare          | Refresher Course      | 04/10/2021 to 16/10/2021 |
| 72 | Dr. Chitra Morey             | Refresher Course      | 04/10/2021 to 16/10/2021 |
| 73 | Mr. Nilesh Rahate            | Refresher Course      | 23/10/2021 to 06/11/2021 |
| 74 | Mr. Dhiraj Channekar         | Refresher Course      | 27/10/2021 to 10/11/2021 |
| 75 | Dr. Rahul Ukey               | Refresher Course      | 04/10/2021 to 16/10/2021 |
| 76 | Dr. Supriya Behere           | Refresher Course      | 27/10/2021 to 10/11/2021 |
| 77 | Mr. Pratik Gaiki             | Refresher Course      | 04/10/2021 to 18/10/2021 |
| 78 | Mr. Chate Purushottam        | Refresher Course      | 31/01/2022 to 14/02/2022 |
|    |                              |                       |                          |

## ONE DAY WORKSHOP

ON