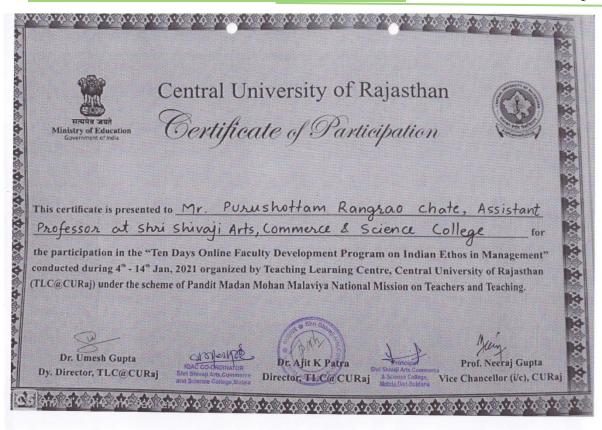

## ONE DAY WORKSHOP

ON

## Performance Based Appraisal System

## **CERTIFICATE**

This is to certify that Mr./Ms. Dr. A. B. Gaware has participated and successfully completed One Day Workshop on the topic of Performance Based Appraisal System organized by the Department of Botany, in collaboration with IQAC held on 21 August 2021.

Hence, this certificate of participation & appreciation being bestowed upon him.

Dr. S. W. Mamalka

Prof. A. S. Meherkar IQAC Co-Ordinator

or. S. H. Pande Principal

Dr. S. H. Pande Principal

Prof. A. S. Meherkar IQAC Co-Ordinator Dr. S. W. Mamalkar Convenor