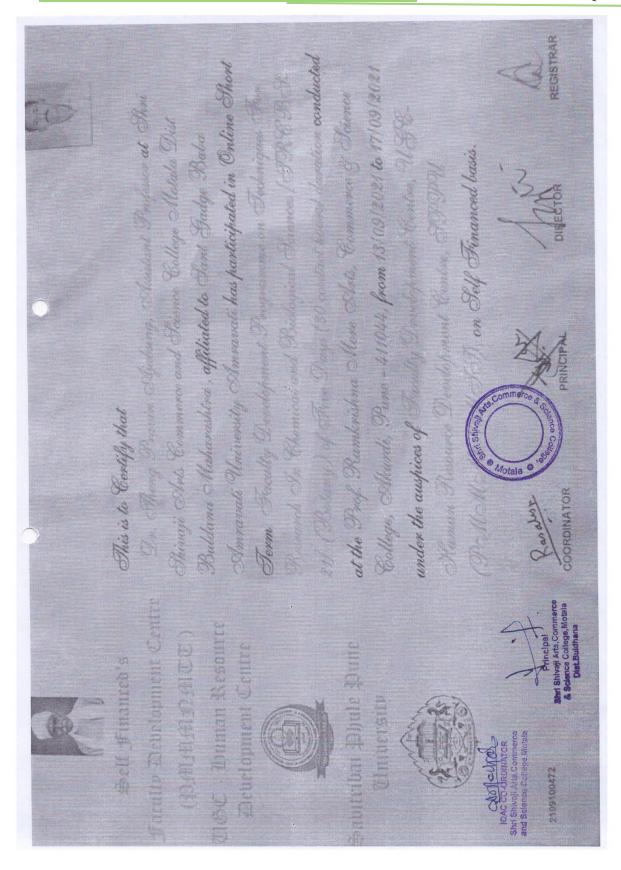

## **CERTIFICATE**

This is to certify that Mr./Ms. Dr. R. W. Ukey has participated and successfully completed One Day Workshop on the topic of Performance Based Appraisal System organized by the Department of Botany, in collaboration with IQAC held on 21 August 2021.