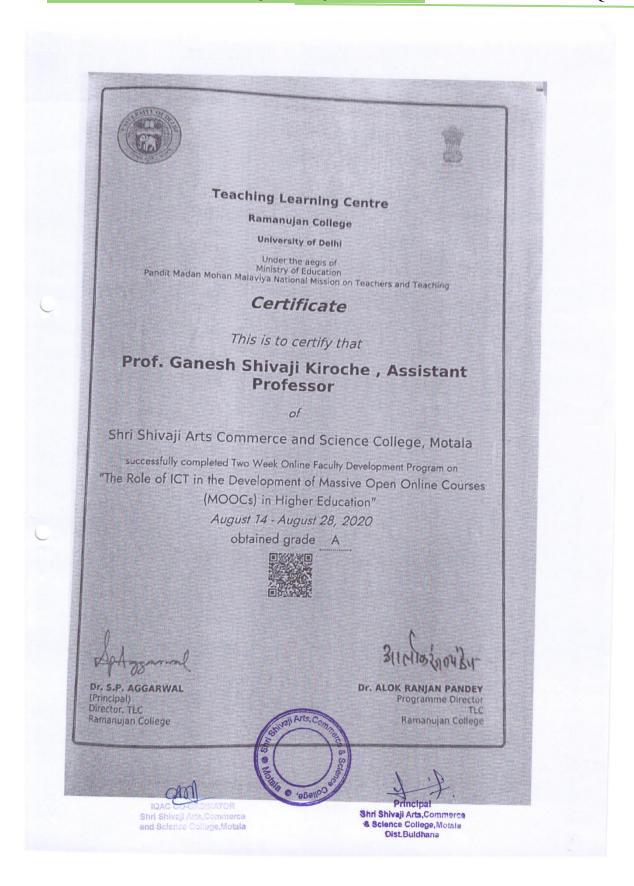

Government of India Ministry of Human Resource Development

Teaching Learning Centre Ramanujan College University of Delhi

Sponsored by

MINISTRY OF HUMAN RESOURCE DEVELOPMENT PANDIT MADAN MOHAN MALAVIYA NATIONAL MISSION ON TEACHERS AND TEACHING

Certificate

This is to certify that

#### Shubham S. Sakhare

of

Botany Department, Shri Shivaji Arts Commerce Science College Motala

successfully completed Two Weeks Faculty Development Programme on "MANAGING ONLINE CLASSES and CO-CREATING MOOCS:2.0" from May 18 - June 03, 2020.

Dr. S.P. AGGARWAL

(Principal) Director, TLC Ramanujan College Commerce & Science College

Dr. NIKHII RAIPUT

(Convenor) Assistant Director, TLC Ramanujan College

IQAC CO-ORDINATOR Shri Shivaji Arts, Commerce and Science College, Motala

Shri Shivaji Arts, Commerce

Science College, Motala
Dist. Buldhana

Government of India Ministry of Human Resource Development

Teaching Learning Centre Ramanujan College University of Delhi

Sponsored by

MINISTRY OF HUMAN RESOURCE DEVELOPMENT PANDIT MADAN MOHAN MALAVIYA NATIONAL MISSION ON TEACHERS AND TEACHING