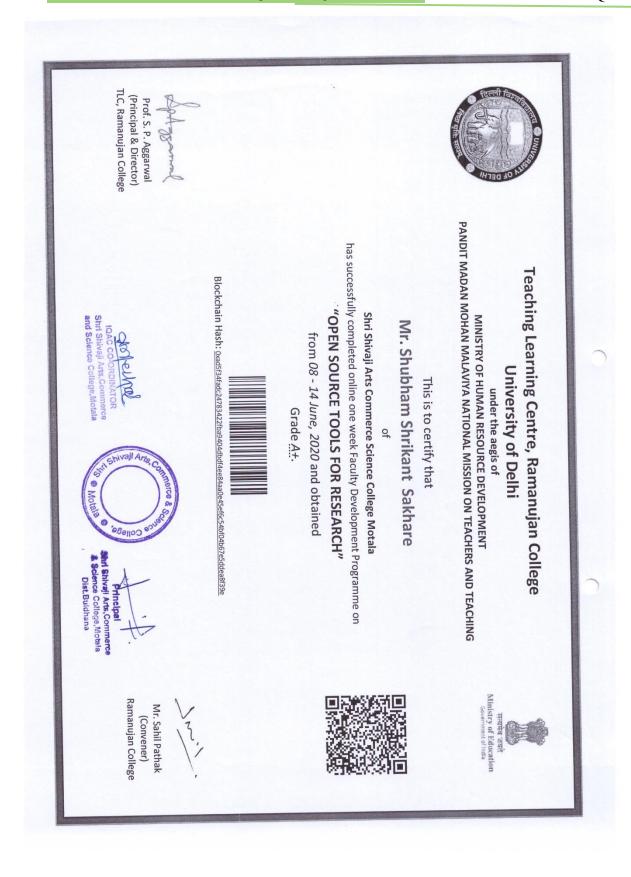

#### THIS IS TO CERTIFY THAT

MR. SHUBHAM S. SAKHARE ASSISTANT PROFESSOR, BOTANY, SHRI SHIVAJI ARTS COMMERCE AND SCIENCE COLLEGE, MOTALA DIST BULDANA, SANT GADAGE BABA AMRAVATI UNIVERSITY AMRAVATI, MAHARASHTRA

PARTICIPATED IN THE

ONLINE REFRESHER COURSE ON BASIC SCIENCE

FROM 04.10.2021 TO 16.10.2021

AND

**OBTAINED GRADE A+** 

(Prof. Kapil Deo Mishra) VICE-CHANCELLOR

(Prof. Kamlesh Mishra) **DIRECTOR** 

(PROF S.S. SANDHU)

COURSE CO-ORDINATOR

Director, Design Innovation Center R.D. UNIVERSITY, JABALPUR, MP

Shri Shivaji Arts, Commerce and Science College, Modela

Principal Shri Shivaji Arts, Commerce & Science College Motala Diett Bulgana