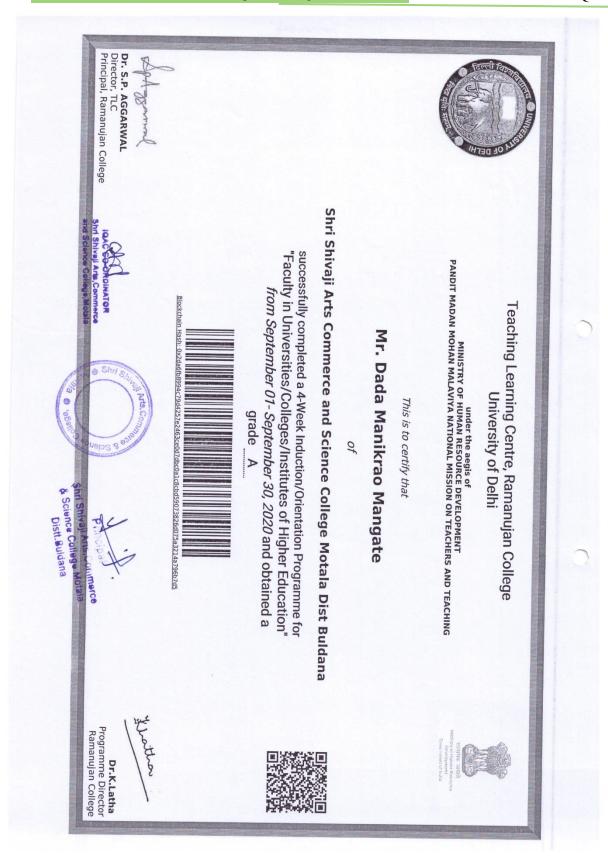

Government of India Ministry of Human Resource Development

Teaching Learning Centre Ramanujan College University of Delhi

Sponsored by

MINISTRY OF HUMAN RESOURCE DEVELOPMENT PANDIT MADAN MOHAN MALAVIYA NATIONAL MISSION ON TEACHERS AND TEACHING

Certificate

This is to certify that

#### Shubham S. Sakhare

of

Botany Department, Shri Shivaji Arts Commerce Science College Motala

successfully completed Two Weeks Faculty Development Programme on "MANAGING ONLINE CLASSES and CO-CREATING MOOCS:2.0" from May 18 - June 03, 2020.

Dr. S.P. AGGARWAL

(Principal) Director, TLC Ramanujan College Commerce & Science College

Dr. NIKHII RAIPUT

(Convenor) Assistant Director, TLC Ramanujan College

IQAC CO-ORDINATOR Shri Shivaji Arts, Commerce and Science College, Motala

Shri Shivaji Arts, Commerce

Science College, Motala
Dist. Buldhana

Government of India Ministry of Human Resource Development

Teaching Learning Centre Ramanujan College University of Delhi

Sponsored by

MINISTRY OF HUMAN RESOURCE DEVELOPMENT PANDIT MADAN MOHAN MALAVIYA NATIONAL MISSION ON TEACHERS AND TEACHING