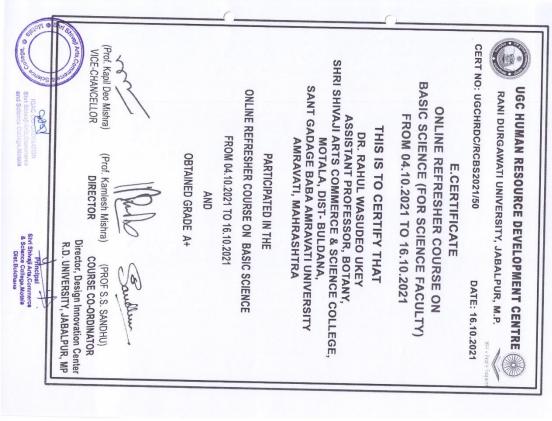

& Science College, Motal

**Dist.**Buldhana

and Science College, Motala

Registr

RANI DURGAWATI UNIVERSITY, JABALPUR, M.P.

CERT NO: UGCHRDC/RCBS2021/11

DATE: 16.10.2021

**E.CERTIFICATE** ONLINE REFRESHER COURSE ON **BASIC SCIENCE (FOR SCIENCE FACULTY)** FROM 04.10.2021 TO 16.10.2021

#### THIS IS TO CERTIFY THAT

DR. CHITRA DINKAR MOREY ASSISTANT PROFESSOR, ZOOLOGY, SHRI SHIVAJI ARTS COMMERCE & SCIENCE COLLEGE, MOTALA, DIST-BULDANA, SANT GADGE BABA AMRAVATI UNIVERSITY AMRAVATI, MAHARASHTRA

PARTICIPATED IN THE

ONLINE REFRESHER COURSE ON BASIC SCIENCE

FROM 04.10.2021 TO 16.10.2021

AND

**OBTAINED GRADE A+** 

(Prof. Kapil Deo Mishra) VICE-CHANCELLOR

(Prof. Kamlesh Mishra)

DIRECTOR

(PROF S.S. SANDHU)

COURSE CO-ORDINATOR

**Director, Design Innovation Center** 

R.D. UNIVERSITY, JABALPUR, MP

Shri Shivaji Arts, Commerce & Science College, Motala Dist.Buldhana

RANI DURGAWATI UNIVERSITY, JABALPUR, M.P.