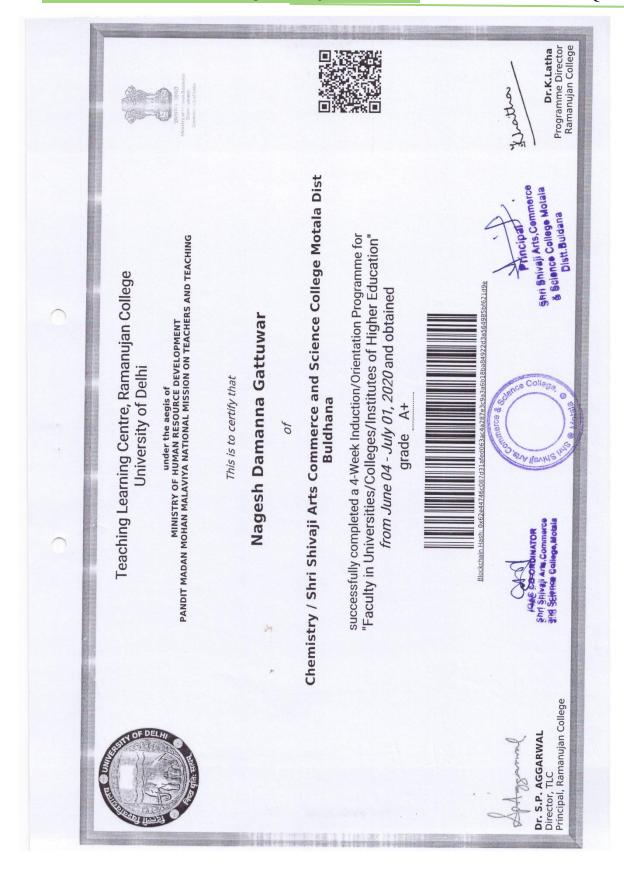

Teaching Learning Centre Ramanujan College University of Delhi

Sponsored by

MINISTRY OF HUMAN RESOURCE DEVELOPMENT PANDIT MADAN MOHAN MALAVIYA NATIONAL MISSION ON TEACHERS AND TEACHING

Certificate

This is to certify that

## Nagesh Damanna Gattuwar

of

Department of Chemistry / Shri Shivaji Arts Commerce and Science College Motala Dist Buldhana

successfully completed Two Weeks Faculty Development Programme on "ADVANCED CONCEPTS FOR DEVELOPING MOOCS" from July 02 - July 17, 2020.

**Dr. S.P. AGGARWAL** (Principal)

A fulk 14

Dr. Ashish Kumar Shukla (Convenor)

toac co-broinator Snri Shivaji Ara, Commerce and Science College Motala Principal
Shri Shivaji Arts, Commerce
& Science College Motala
Distt.Buldana