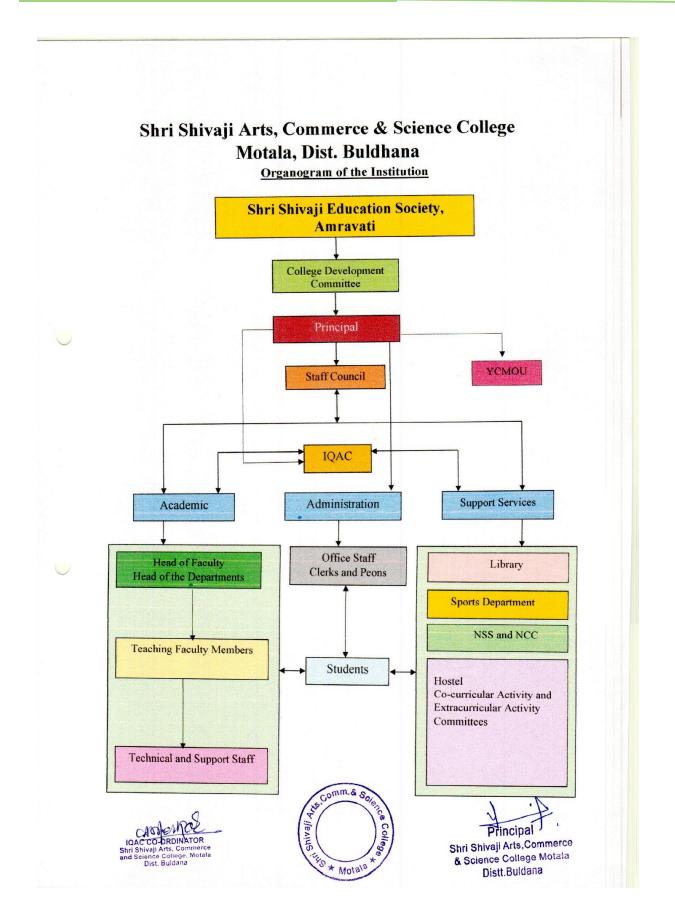

The effective leadership is visible in various institutional practices such as decentralization and participative management.

1. Decentralization of administrative responsibilities: Principal as the head of the administrative office executes duties, responsibilities through the office staff by consisting various committees such as Purchase Committee, NSS, NCC Advisory Committee, Admission Committee, Library advisory Committee, Infrastructure Committee, Student Welfare Committee etc. these various committees are empowered to take active decision regarding initiative to making Quality in academic, administrative and Extension activities.

2. IQAC: The IQAC of the college is established as per NAAC guidelines as a representation and working mediator to various stakeholders like teaching, non-teaching staff, social workers, management, alumni entrepreneurs and students. The responsibility of seven criteria is entrusted to head of each criteria convener assisted with 2-3 actively participated staff member in implementation of decision making of quality initiatives reflected in respective criterion. Head of each criteria and fulfills the work from the respective administrative committees.