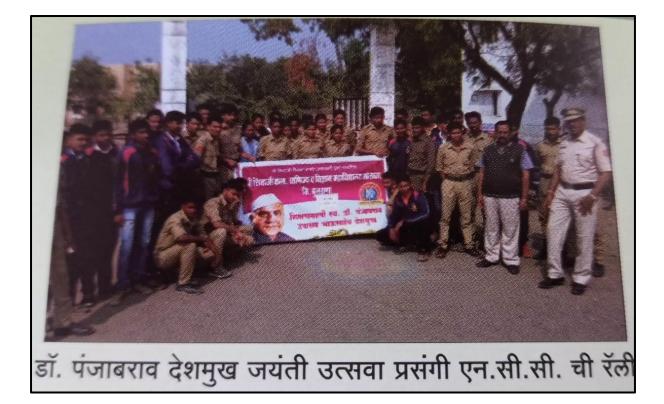

Shri Shivaji Education Society Amravati's Shri Shivaji Art's, Commerce and Science College, Motala, Dist. Buldana



#### Cultural Program Organized by Institutes Annual Report on Academic year 2017-18

In the academic session 2017-18 the institutes have organized various cultural competitions on the occasion of Birth anniversary of Dr. Panjabrao Alias Bhausaheb Deshmukh on dated 26-12-2017. Every year institute organize cultural week during the month of December and organizes various cultural competitions were organized namely Rangoli competition, Flower decoration, Dish Decoration and Elocution competition was organized on dated 26/12/2017on the occasion of 119 Birth Anniversary of Dr. Panjabrao Alias Bhausaheb Deshmukh. Total 60 students participated in different cultural events.





Photographs of Rangoli Competition









QnM 5.3.2



#### **Photographs of Flower Decoration Competition**

QnM 5.3.2

**Singing Competition** 



#### QnM 5.3.2

#### **Invitation Card**



| * कार्या                     | DN *                       |                                                                                                                | * कार्यक्रम *                                                                 |
|------------------------------|----------------------------|----------------------------------------------------------------------------------------------------------------|-------------------------------------------------------------------------------|
| मा. श्री.                    |                            | 7