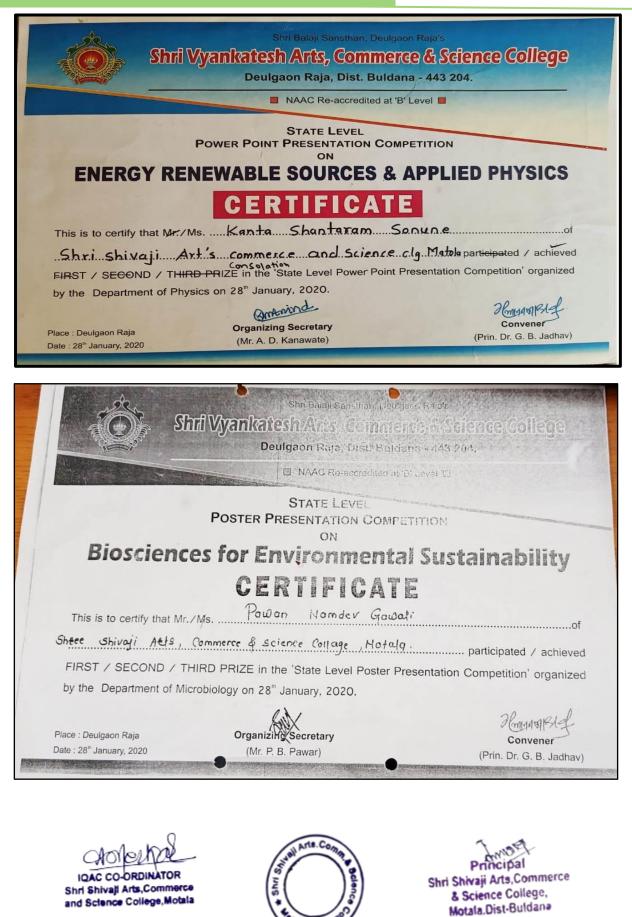

ORDINATOR

IQAC CO-ORDINATOR Shri Shivaji Arts,Commerce and Science College,Motala

cidal Shri Shivaji Arts, Commerce & Science College, Motala.Dist-Buldana

QnM 5.3.2

Boys Students Participated in Kabbadi tournament at Deulgaon Raja