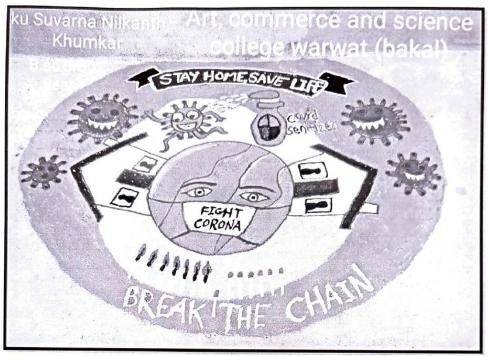

vid 19 protocol. After making rangoli, participant taking geotag photo of rangoli as well as selfie with Rangoli. About 114 students from different universities over Maharashtra. First prize of competition goes to Ms. Suwarna Khumkar, Arts, Commerce and Science College Warwat Bakal, Second prize goes to Dipti Bansod, RMG. College Nagbhid and Third prize goes to Anjali Mehenge, D. M. Burungle College, Shegaon Dist. Buldana.

For this programme, Dr. S. W. Mamalkar, Principal, Shri Shivaji Arts, Commerce and Science College, Motala provide constant support and encouragement, Co-ordinator Dr. P. A. Theng, Asst. Professor & Head and

organising secretary Mr. S. S. Sakhare, Asst. Professor had taken lots of efforts for this successful completion of competition.

No. of Participants: 114



e "







# **शिवाजी** महाविद्यालयाच्या वतीने राज्यस्तरीय **ई रांगोळी स्पर्धा संपन्न**

मोताळा (प्रतिनिधी)स्थानिक भी होते. घरीच ठाउस्थित अंतर देऊन शिवाजी कला वाणिज्य व विज्ञान जरहलेल्या रांगोबरोचा लिखो टेंग महाविद्यालयातील वनस्पतीशास्त्र फोटो काडून तो स्पर्ध साठी विभागाच्यावतीने राज्यस्तरीय ई पाठवण्यात आला होता. या रांगोळी स्पर्धे ने आयोजन करण्यात स्पर्ध त सुवर्णा खुमकर हिने आठे होते. 'कोवीड १९ विषयी प्रथम, दीप्ती बनसोड हिने द्वितीय जनजागृती ही या स्पर्धेची संकल्पना तर अंजली मेहेगे हिने तृतीय होती. कोरोना विषयी जनजागृती क्रमांक मिळविछा. मोनाली करणे हा या आयोजन देशमुख हिला उत्लेजनार्थ करण्यामागील उद्देश होता. पारितोषिके देण्यात आले. या



स्पर्धमध्ये राज्यभरातून मोठ्या स्पर्धसाठी प्राचार्य हो मामलकर लाभले. स्पर्धत्या यशरिकतेसाठी हो प्रदेग देव हा शुभव साकरे इज्र संख्येने विदयार्थी सहभागी झाले सर