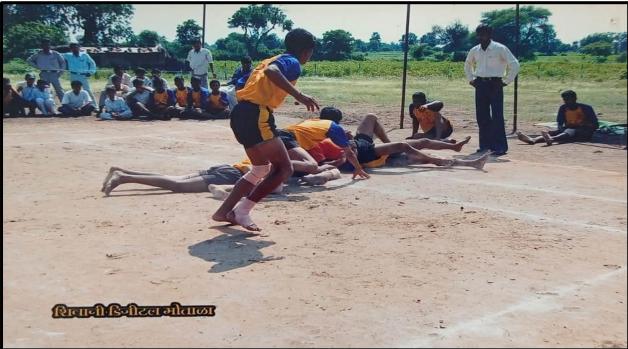

### Students participated in Sports Organized by other Institutes Report on Academic year 2017-2022

Department of Physical Education and Sports of Shri Shivaji Arts, Commerce and Science College, Motala Continuously motivate to students for participation in various sport activities at institute level, University level, National level. Institute has playground for volleyball, kabaddi, kho-kho, long jump, Indore games such as carom, chess. Every year institute celebrates sports week in the month of December. Events like, volleyball, kabaddi, kho-kho, long jump, chess, carom, musical chair, etc. are organized during this week.