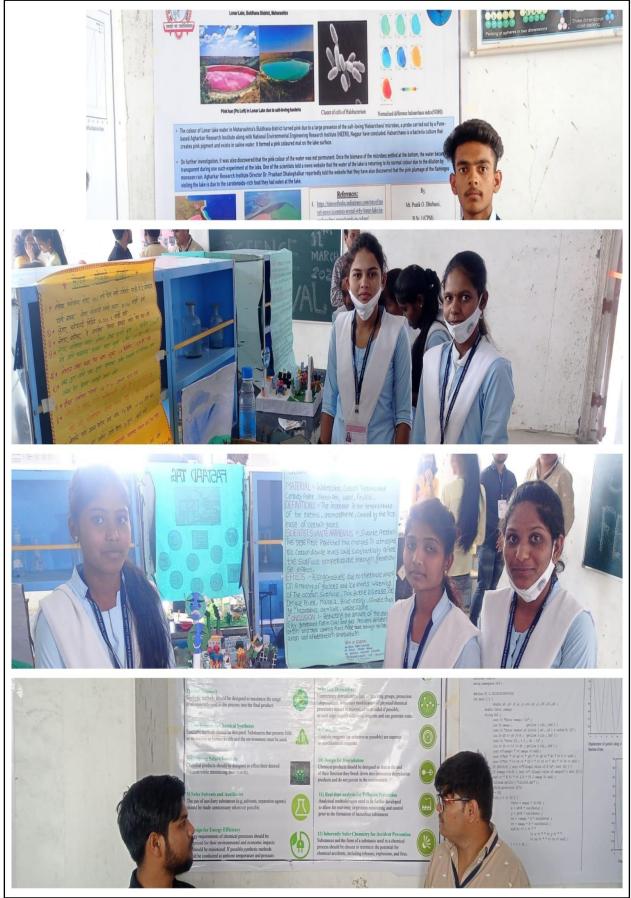

ORDINATOR

IQAC CO-ORDINATOR Shri Shivaji Arts,Commerce and Science College,Motala

cidal Shri Shivaji Arts, Commerce & Science College, Motala.Dist-Buldana

QnM 5.3.2

Boys Students Participated in Kabbadi tournament at Deulgaon Raja