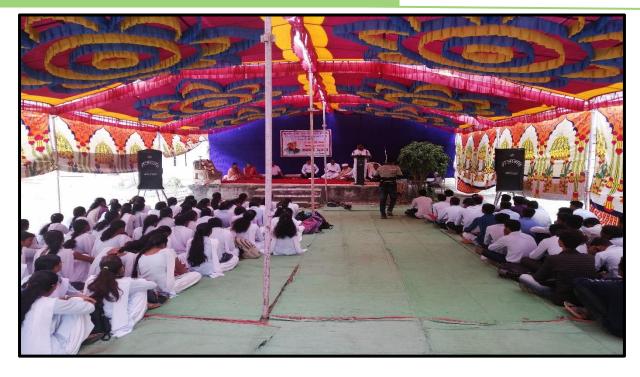

# $\label{eq:criterion} Criterion-V\ Student\ Support\ and\ Progression$

QnM 5.3.2

National Youth Olympic Rural Games Championship: Three Students from our Institutes participated in National Youth Olympic Rural Games Championship held at Goa and won medal with Trophy.

National level Gold Medal Awarded to Mr. Jivan Rathod in Kabbadi Organized by Youth Olympic Rural Games Federation, India

National level Gold Medal Awarded to Mr. Nitesh Rathod in Kabbadi Organized by Youth Olympic Rural Games Federation, India

National level Gold Medal Awarded to Mr. Chetan Rathod in Kabbadi Organized by Youth Olympic Rural Games Federation, India

QnM 5.3.2