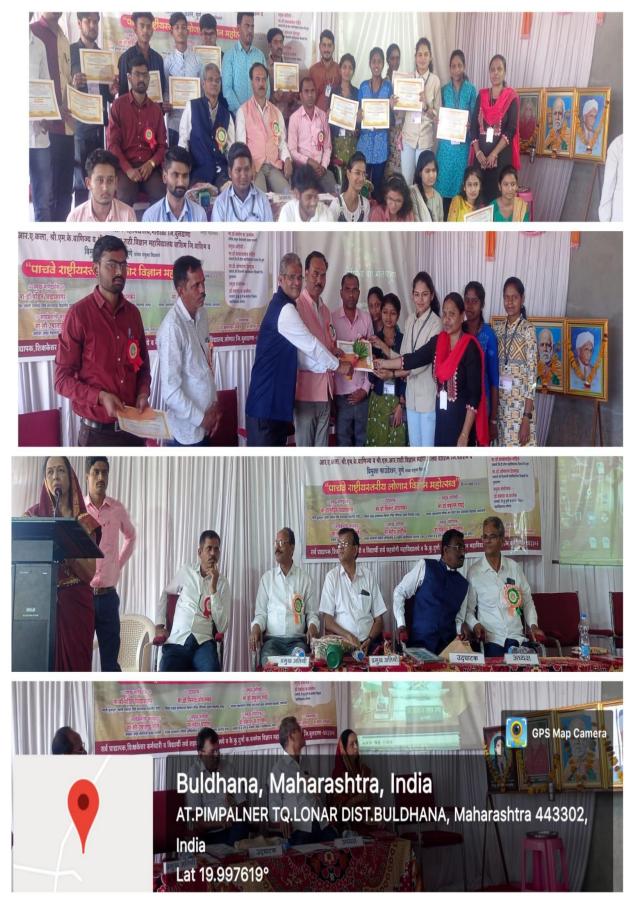

ORDINATOR

IQAC CO-ORDINATOR Shri Shivaji Arts,Commerce and Science College,Motala

cidal Shri Shivaji Arts, Commerce & Science College, Motala.Dist-Buldana

QnM 5.3.2

Boys Students Participated in Kabbadi tournament at Deulgaon Raja