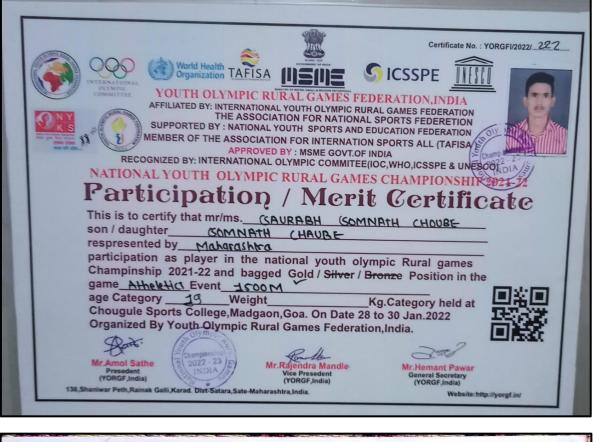

### List of Participants Academic Year 2021-22

QnM 5.3.2

National Youth Olympic Rural Games Championship: One Student from our Institutes participated in National Youth Olympic Rural Games Championship held at Goa and won medal with Trophy.

National level Gold Medal Awarded to Mr. Saurabh Chaube in Athletics Organized by Youth Olympic Rural Games Federation, India

Miss. Durga Jadhao Participated in 11 Km Athletics and 2<sup>nd</sup> winner Organized by Rotary club Shegaon and Municipal corporation Shegaon