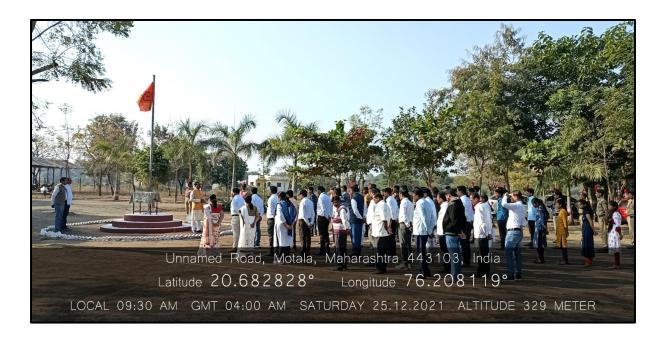

### Students participated in Sports Organized by other Institutes Report on Academic year 2017-2022

Department of Physical Education and Sports of Shri Shivaji Arts, Commerce and Science College, Motala Continuously motivate to students for participation in various sport activities at institute level, University level, National level. Institute has playground for volleyball, kabaddi, kho-kho, long jump, Indore games such as carom, chess. Every year institute celebrates sports week in the month of December. Events like, volleyball, kabaddi, kho-kho, long jump, chess, carom, musical chair, etc. are organized during this week.