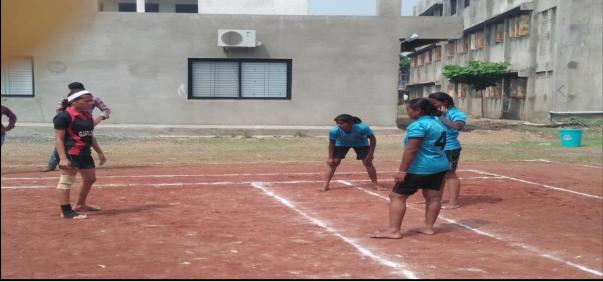

### Students participated in Sports Organized by other Institutes Report on Academic year 2017-2022

Department of Physical Education and Sports of Shri Shivaji Arts, Commerce and Science College, Motala Continuously motivate to students for participation in various sport activities at institute level, University level, National level. Institute has playground for volleyball, kabaddi, kho-kho, long jump, Indore games such as carom, chess. Every year institute celebrates sports week in the month of December. Events like, volleyball, kabaddi, kho-kho, long jump, chess, carom, musical chair, etc. are organized during this week.

During academic year 2021-22 students from institute participated in National Youth Olympic Rural Games Championship, Kabaddi and Athletics.

| Acauchine Teat 2021-22 |                                 |                          |  |  |  |  |
|------------------------|---------------------------------|--------------------------|--|--|--|--|
| Sr. No.                | Name of the Sport               | Name of the Participants |  |  |  |  |
| 1                      |                                 | Pawan Baijinath Chaube   |  |  |  |  |
| 2                      | Athletics                       | Saurabh Somnath Chaube   |  |  |  |  |
| 3                      |                                 | Durga Ram Jadhao         |  |  |  |  |
| 4                      | Kabbadi Chetan Shalikram Rathod |                          |  |  |  |  |
| 5                      | Jivan Prakash Rathod            |                          |  |  |  |  |
| 6                      | Nitesh Ramesh Rathod            |                          |  |  |  |  |
| 7                      |                                 | Pawan Baijinath Chaube   |  |  |  |  |