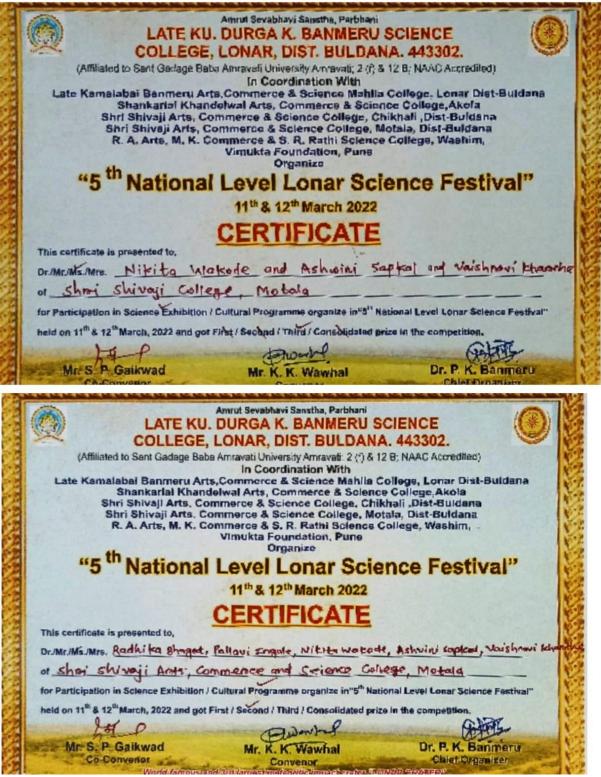

ORDINATOR

IQAC CO-ORDINATOR Shri Shivaji Arts,Commerce and Science College,Motala

cidal Shri Shivaji Arts, Commerce & Science College, Motala.Dist-Buldana

QnM 5.3.2

Boys Students Participated in Kabbadi tournament at Deulgaon Raja