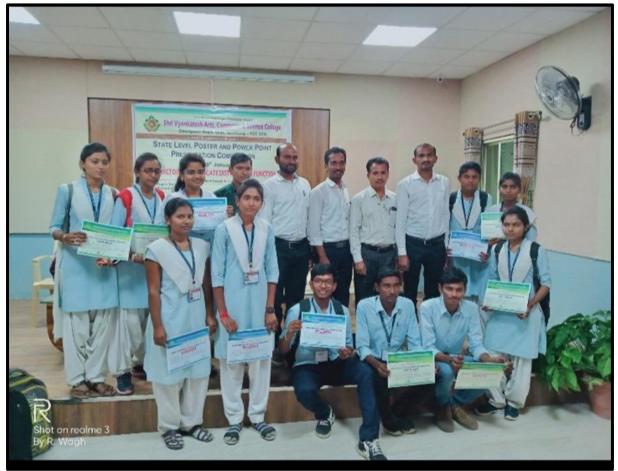

ble Sources and Applied Physics organized by Department Physics of Shri Vyankatesh Arts, Commerce & Science College Deulgaon Raja Dist. Buldhana on 28<sup>th</sup> Jan 2020.

| Sr. No. | Name                  | Class     |
|---------|-----------------------|-----------|
| 1       | Bhalchandra S. Shinde | B.Sc. III |
| 2       | Arti Shelekar         | B.Sc. III |
| 3       | Pavan N Gavali        | B.Sc. III |
| 4       | Anjali Hande          | B.Sc. III |
| 5       | Mohini Shelke         | B.Sc. II  |
| 6       | Prerna Ingle          | B.Sc. III |
| 7       | Kanta Sonunwe         | B.Sc. III |
| 8       | Bhushan Wagh          | B.Sc. III |
| 9       | Komal Chaube          | B.Sc. III |
| 10      | Radha Nimbalkar       | B.Sc. III |
| 11      | Pooja Wagh            | B.Sc. III |



ORDINATOR CO Shri Shivaji Arts,Commerce and Science College, Motala



Principal Shri Shivaji Arts, Commerce & Science College, Motala.Dist-Buldana

QnM 5.3.2



### Shri Shivaji Arts, Commerce and Science College, Motala, Dist. Buldana.

**Dept. of Botany** 

Ten Students were participated in university level workshop on Hands on training in plant tissue culture organized by Department of Botany & Microbiology of Shri Shivaji Science and Art's College Chikhali Dist. Buldhana on 17th Feb 2020.

| Sr. No. | Name                  | Class     |
|---------|-----------------------|-----------|
| 1       | Adesh S. Mapari       | B.Sc. III |
| 2       | Arti M Mapari         | B.Sc. III |
| 3       | Bhalchandra S. Shinde | B.Sc. III |
| 4       | Komal V Shinde        | B.Sc. III |
| 5