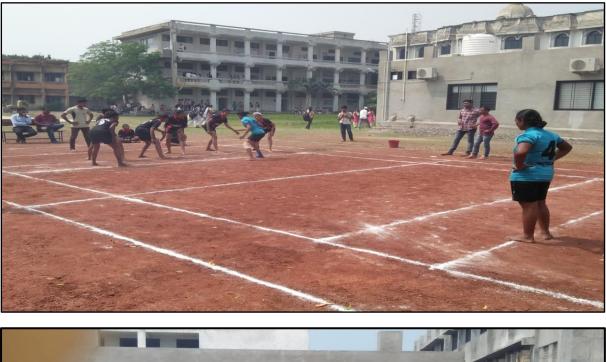

### Students participated in Sports Organized by other Institutes Report on Academic year 2017-2022

Department of Physical Education and Sports of Shri Shivaji Arts, Commerce and Science College, Motala Continuously motivate to students for participation in various sport activities at institute level, University level, National level. Institute has playground for volleyball, kabaddi, kho-kho, long jump, Indore games such as carom, chess. Every year institute celebrates sports week in the month of December. Events like, volleyball, kabaddi, kho-kho, long jump, chess, carom, musical chair, etc. are organized during this week.

During academic year 2021-22 students from institute participated in National Youth Olympic Rural Games Championship, Kabaddi and Athletics.

| Acauchine Teat 2021-22 |                                 |                          |  |  |  |  |
|------------------------|---------------------------------|--------------------------|--|--|--|--|
| Sr. No.                | Name of the Sport               | Name of the Participants |  |  |  |  |
| 1                      |                                 | Pawan Baijinath Chaube   |  |  |  |  |
| 2                      | Athletics                       | Saurabh Somnath Chaube   |  |  |  |  |
| 3                      |                                 | Durga Ram Jadhao         |  |  |  |  |
| 4                      | Kabbadi Chetan Shalikram Rathod |                          |  |  |  |  |
| 5                      | Jivan Prakash Rathod            |                          |  |  |  |  |
| 6                      | Nitesh Ramesh Rathod            |                          |  |  |  |  |
| 7                      |                                 | Pawan Baijinath Chaube   |  |  |  |  |