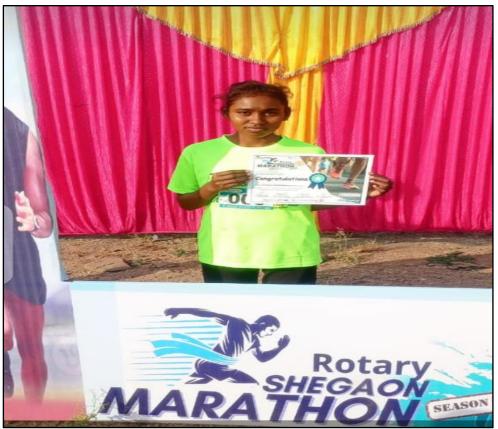

National level Gold Medal Awarded to Mr. Saurabh Chaube in Athletics Organized by Youth Olympic Rural Games Federation, India

Miss. Durga Jadhao Participated in 11 Km Athletics and 2<sup>nd</sup> winner Organized by Rotary club Shegaon and Municipal corporation Shegaon