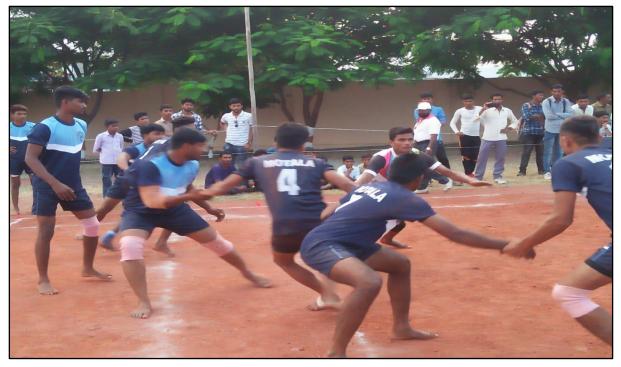

### Students participated in Sports Organized by other Institutes Report on Academic year 2017-2022

Department of Physical Education and Sports of Shri Shivaji Arts, Commerce and Science College, Motala Continuously motivate to students for participation in various sport activities at institute level, University level, National level. Institute has playground for volleyball, kabaddi, kho-kho, long jump, Indore games such as carom, chess. Every year institute celebrates sports week in the month of December. Events like, volleyball, kabaddi, kho-kho, long jump, chess, carom, musical chair, etc. are organized during this week.

During academic year 2021-22 students from institute participated in National Youth Olympic Rural Games Championship, Kabaddi and Athletics.

| Acauchine Teat 2021-22 |                                 |                          |  |  |  |  |
|------------------------|---------------------------------|--------------------------|--|--|--|--|
| Sr. No.                | Name of the Sport               | Name of the Participants |  |  |  |  |
| 1                      |                                 | Pawan Baijinath Chaube   |  |  |  |  |
| 2                      | Athletics                       | Saurabh Somnath Chaube   |  |  |  |  |
| 3                      |                                 | Durga Ram Jadhao         |  |  |  |  |
| 4                      | Kabbadi Chetan Shalikram Rathod |                          |  |  |  |  |
| 5                      | Jivan Prakash Rathod            |                          |  |  |  |  |
| 6                      | Nitesh Ramesh Rathod            |                          |  |  |  |  |
| 7                      |                                 | Pawan Baijinath Chaube   |  |  |  |  |