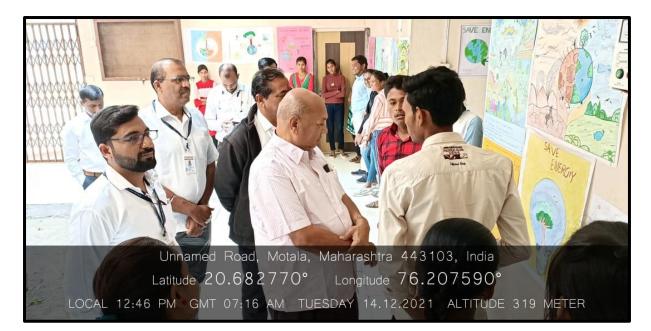

Miss. Pratiksha Wayde participated in Interuniversity Weight Lifting tournament held at Manonmaniam Sundaranar University, Tirunelveli (TN) and won Colour Coat

QnM 5.3.2