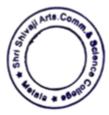

ed with the posters. Posters sent by the participants from other colleges were also displayed. Retd. Professor of Physics, Dr. Subhas Behere Sir, Dept. of Physics, Babasaheb Ambedkar Marathwada University, Aurangabad was the chief guest and the judge for the said competition.

### No of participants :- 45 (Online), 82 (Offline)

**Outcomes:-** there is development of poster making skill and they get aware of use of renewable energy sources.



ORDINATOR Shri Shivaji Arts,Commerce and Science College, Motala



Shivaji Arts,Commerce & Science College, Notala.Dist-Buldana



During Poster Presentation Interaction with Students and judge



### Students are presenting the poster in poster competition

IQAC CO-ORDINATOR

IQAC CO-ORDINATOR Shri Shivaji Arts,Commerce and Science College,Motala



Shri Shivaji Arts, Commerce & Science College, Motala.Dist-Buldana

|                                                                 |                                                                                                                                 |