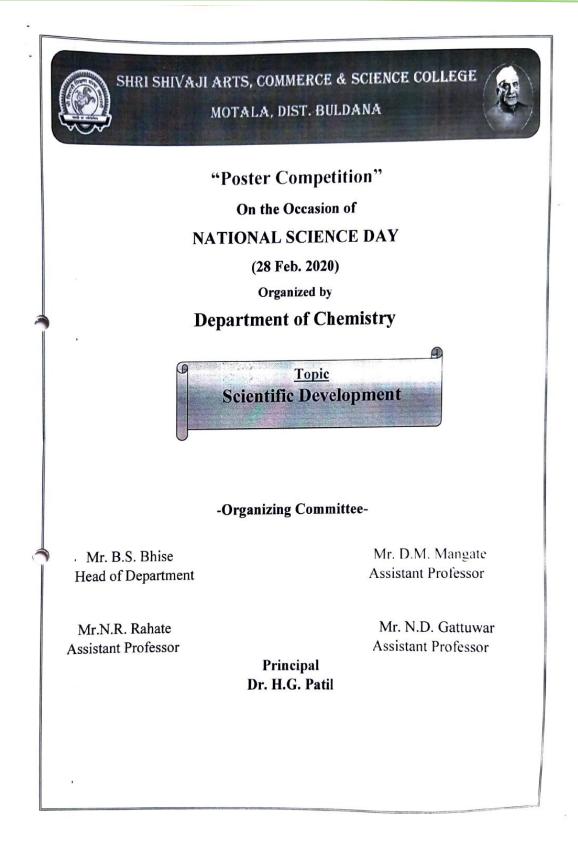

Shri Shivaji Education Society Amravati's Shri Shivaji Art's, Commerce and Science College, Motala, Dist. Buldana

**Department of Physical Education and Sport** 