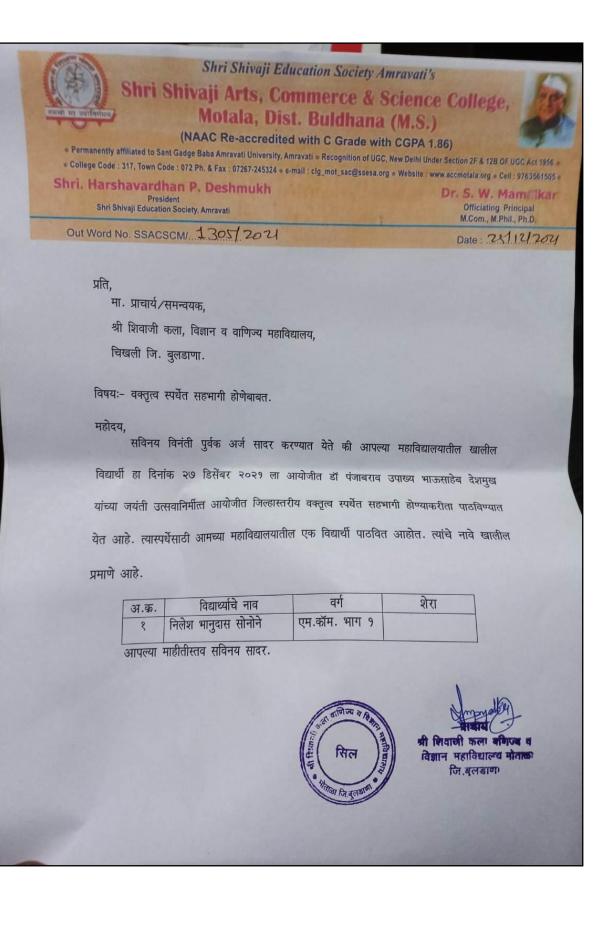

### List of Participants Academic Year 2021-22

QnM 5.3.2

National Youth Olympic Rural Games Championship: One Student from our Institutes participated in National Youth Olympic Rural Games Championship held at Goa and won medal with Trophy.

# $\label{eq:criterion} Criterion-V\ Student\ Support\ and\ Progression$

QnM 5.3.2

National Youth Olympic Rural Games Championship: Three Students from our Institutes participated in National Youth Olympic Rural Games Championship held at Goa and won medal with Trophy.