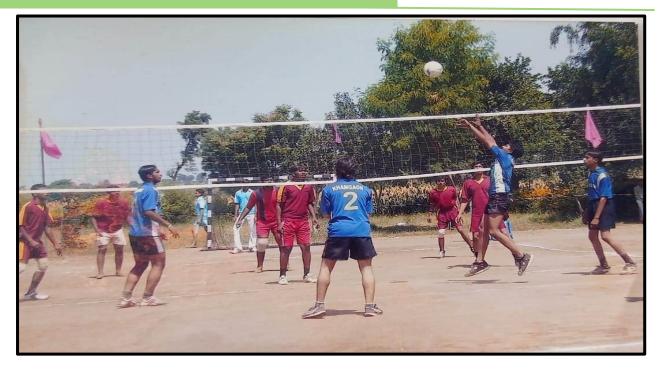

### Students participated in Sports Organized by other Institutes Report on Academic year 2017-2022

Department of Physical Education and Sports of Shri Shivaji Arts, Commerce and Science College, Motala Continuously motivate to students for participation in various sport activities at institute level, University level, National level. Institute has playground for volleyball, kabaddi, kho-kho, long jump, Indore games such as carom, chess. Every year institute celebrates sports week in the month of December. Events like, volleyball, kabaddi, kho-kho, long jump, chess, carom, musical chair, etc. are organized during this week.