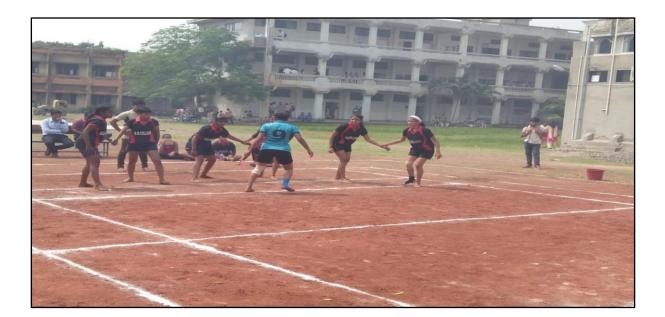

### Academic Year 2017-18

During academic year 2017-18 Students from institutes participated in National level, university level, Kabaddi, Weight lifting, Power lifting sport activities.

|     | List of Participants 2017-18 |                          |
|-----|------------------------------|--------------------------|
| Sr. | Name of the Sport            | Name of the Participants |
| No. |                              |                          |
| 1   | Kabaddi                      | Sonali Ramesh More       |
| 2   |                              | Dipali Haribhau Tayede   |
| 3   |                              | Subhangi Dinkar Gaikwad  |
| 4   |                              | Vashali Dnyandeo Kharche |
| 5   |                              | Priyanka Rustam Sable    |
| 6   |                              | Laksmi Nana Savle        |
| 7   |                              | Nilam Somnath Chaube     |
| 8   |                              | Shital Prakash Ingle     |
| 9   |                              | Pooja Suresh Ingle       |
| 10  |                              | Laksmi Shitaram Watade   |
| 11  |                              | Bharati Prakash Bodade   |
| 12  |                              | Manisha Dadarao Gawande  |
| 13  | Weight Lifting               | Neha Pardeshi            |
| 14  |                              | Samruddhi Zanwar         |
| 15  |                              | Rama Mahasare            |
| 16  | Power Lifting                | Neha Pardeshi            |
| 17  |                              | Neha Pardeshi            |
| 18  | Boxing                       | Rushikesh Jaware         |