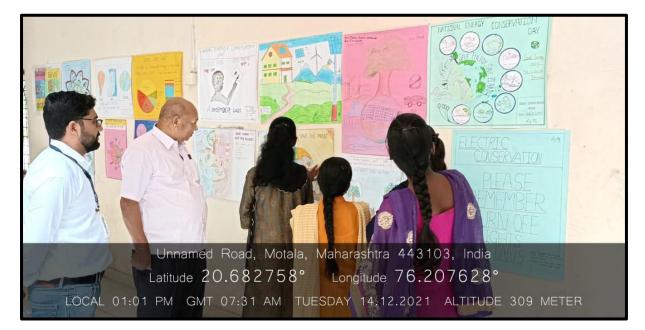

Miss. Pratiksha Wayde participated in Interuniversity Weight Lifting tournament held at Manonmaniam Sundaranar University, Tirunelveli (TN) and won Colour Coat

QnM 5.3.2

### **List of Participants**