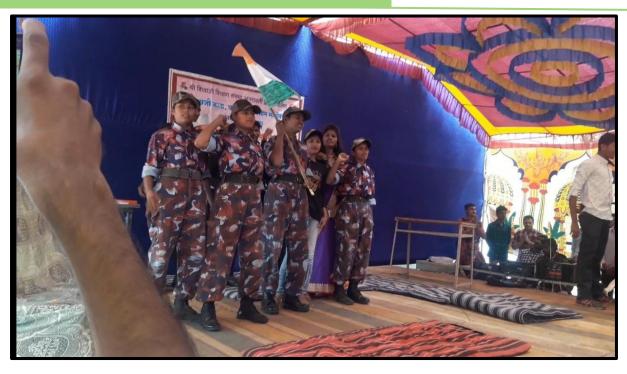

ORDINATOR

IQAC CO-ORDINATOR Shri Shivaji Arts,Commerce and Science College,Motala

cidal Shri Shivaji Arts, Commerce & Science College, Motala.Dist-Buldana

QnM 5.3.2

Boys Students Participated in Kabbadi tournament at Deulgaon Raja

# QnM 5.3.2

Girl Students Participated in Kabbadi tournament at Deulgaon Raja

ORDINATOR IDAC CO

Shri Shivaji Arts,Commerce and Science College,Motala

cipal Shri Shivaji Arts, Commerce & Science College, Motala.Dist-Buldana