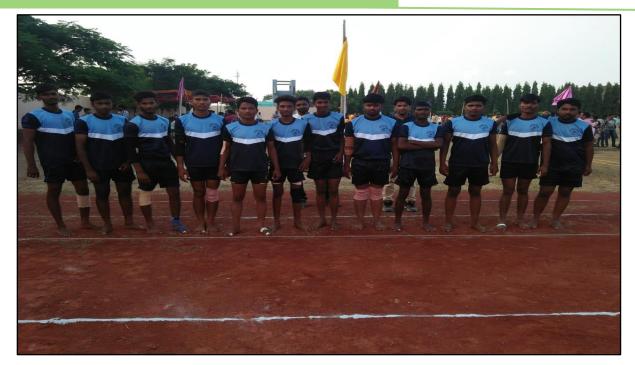

### Students participated in Sports Organized by other Institutes Report on Academic year 2017-2022

Department of Physical Education and Sports of Shri Shivaji Arts, Commerce and Science College, Motala Continuously motivate to students for participation in various sport activities at institute level, University level, National level. Institute has playground for volleyball, kabaddi, kho-kho, long jump, Indore games such as carom, chess. Every year institute celebrates sports week in the month of December. Events like, volleyball, kabaddi, kho-kho, long jump, chess, carom, musical chair, etc. are organized during this week.

During academic year 2021-22 students from institute participated in National Youth Olympic Rural Games Championship, Kabaddi and Athletics.

| Acauchine Teat 2021-22 |                                 |                          |  |  |  |  |
|------------------------|---------------------------------|--------------------------|--|--|--|--|
| Sr. No.                | Name of the Sport               | Name of the Participants |  |  |  |  |
| 1                      |                                 | Pawan Baijinath Chaube   |  |  |  |  |
| 2                      | Athletics                       | Saurabh Somnath Chaube   |  |  |  |  |
| 3                      |                                 | Durga Ram Jadhao         |  |  |  |  |
| 4                      | Kabbadi Chetan Shalikram Rathod |                          |  |  |  |  |
| 5                      | Jivan Prakash Rathod            |                          |  |  |  |  |
| 6                      | Nitesh Ramesh Rathod            |                          |  |  |  |  |
| 7                      |                                 | Pawan Baijinath Chaube   |  |  |  |  |