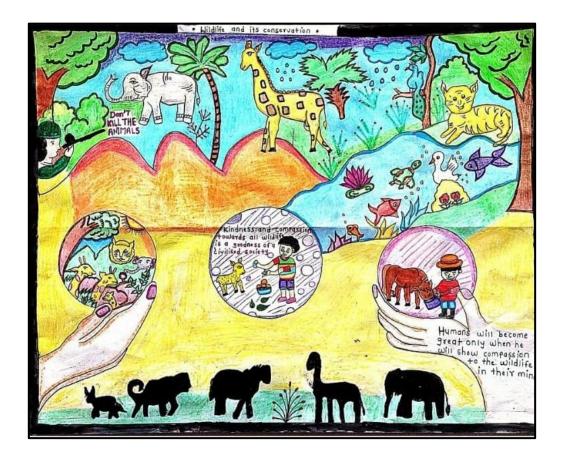

### Academic Year 2019-20

| Sr. No. | Name of the Sport | Name of the Participants |  |
|---------|-------------------|--------------------------|--|
| 1       | Weight Lifting    | Pratiksha Mahadeo Wayde  |  |

Miss. Pratiksha Wayde participated in Interuniversity Weight Lifting tournament held at Manonmaniam Sundaranar University, Tirunelveli (TN) and won Colour Coat

QnM 5.3.2