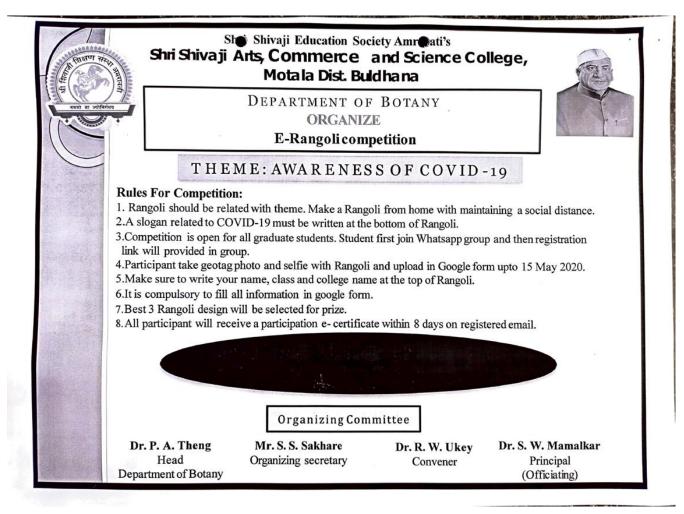

aj Nafde, B.Sc. I, Second Rank Miss Kanchan Gautam Gurchal, B.A. II, Third Rank Miss Shweta Shivaji Chahakar, B.Sc. II.

Coordinator Internal Complaint Committee Shri Shivaji Art's, Commerce & Science College, Motala Dist. Buldana



### Students participated in the Fancy Dress Competition

ihri Shivaji Arts,Com and Science College, Motala

h

Shri Shivaji Arts,Commerce & Science College, Motala.Dist-Buldana

Coordinator Internal Complaint Committee Shri Shivaji Art's, Commerce & Science College, Motala Dist. Buldana

QnM 5.3.2





IQAC CO-ORDINATOR Shri Shivaji Arts,Commerce and Science College,Motala

ace Col totala.Dist-Buldana

80-

Coordinator Internal Complaint Committee Shri Shivaji Art's, Commerce & Science College, Motala Dist. Buldana

### **State Level e-Rangoli Competition**



#### ACTIVITY REPORT ON

#### "State Level Online Rangoli Competition"

#### Introduction:

State level online rangoli competition on theme "Awareness of Covid 19" was organized on online mode due to Covid 19 pandemic. The main purpose of this competition was to aware and increase courage within student against Covid 19. Covid 19 pandemic was most deadly pandemic of this century. It is most difficult time for all of us so its our prime duty to aware society about this pandemic. This competition was organized in online mode from the home.

#### Aims and Objectives:

- To spread awareness about the COVID-19 Pandemic and how to prevent oneself and the community from being affected.
- To assess the level of awareness and preparedness to fight against COVID-19 among the healthcare workers.
-