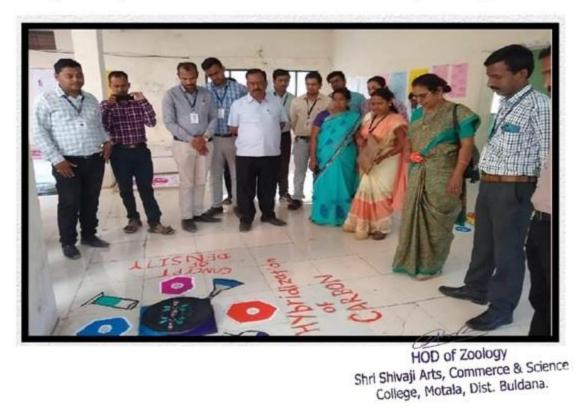

# QnM 5.3.2

Girl Students Participated in Kabbadi tournament at Deulgaon Raja

ORDINATOR IDAC CO

Shri Shivaji Arts,Commerce and Science College,Motala

cipal Shri Shivaji Arts, Commerce & Science College, Motala.Dist-Buldana

Shri Shivaji Education Society Amravati's Shri Shivaji Art's, Commerce and Science College, Motala, Dist. Buldana

**Department of Physical Education and Sport** 