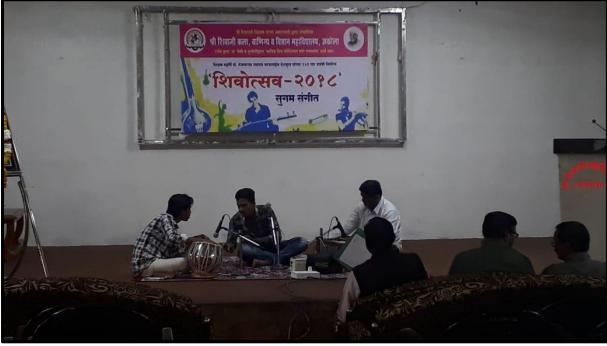

# $\label{eq:criterion} Criterion-V\ Student\ Support\ and\ Progression$

QnM 5.3.2

National Youth Olympic Rural Games Championship: Three Students from our Institutes participated in National Youth Olympic Rural Games Championship held at Goa and won medal with Trophy.

National level Gold Medal Awarded to Mr. Jivan Rathod in Kabbadi Organized by Youth Olympic Rural Games Federation, India

National level Gold Medal Awarded to Mr. Nitesh Rathod in Kabbadi Organized by Youth Olympic Rural Games Federation, India

National level Gold Medal Awarded to Mr. Chetan Rathod in Kabbadi Organized by Youth Olympic Rural Games Federation, India

QnM 5.3.2