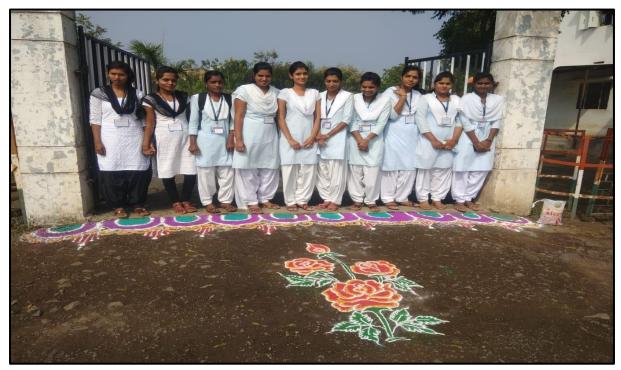

a



Shri Shivaji Education Society Amravati's Shri Shivaji Art's, Commerce and Science College, Motala, Dist. Buldana



#### Cultural Program Organized by Institutes Annual Report on Academic year 2017-18

In the academic session 2017-18 the institutes have organized various cultural competitions on the occasion of Birth anniversary of Dr. Panjabrao Alias Bhausaheb Deshmukh on dated 26-12-2017. Every year institute organize cultural week during the month of December and organizes various cultural competitions were organized namely Rangoli competition, Flower decoration, Dish Decoration and Elocution competition was organized on dated 26/12/2017on the occasion of 119 Birth Anniversary of Dr. Panjabrao Alias Bhausaheb Deshmukh. Total 60 students participated in different cultural events.





Photographs of Rangoli Competition









QnM 5.3.2



#### **Photographs of Flower Decoration Competition**

QnM 5.3.2

**Singing Competition** 



#### QnM 5.3.2

#### **Invitation Card**



| * कार्या                     | DN *                       |                                                                                                                | * कार्यक्रम *                                                                 |
|------------------------------|----------------------------|----------------------------------------------------------------------------------------------------------------|-------------------------------------------------------------------------------|
| मा. श्री.                    |                            | 7