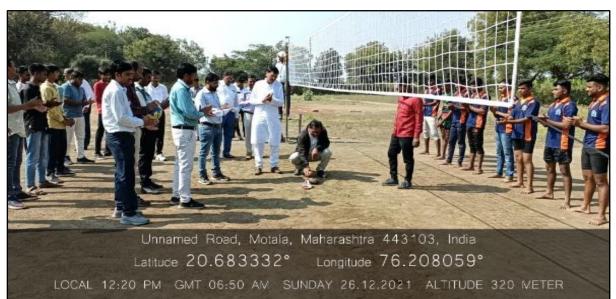

### Students participated in Sports Organized by other Institutes Report on Academic year 2017-2022

Department of Physical Education and Sports of Shri Shivaji Arts, Commerce and Science College, Motala Continuously motivate to students for participation in various sport activities at institute level, University level, National level. Institute has playground for volleyball, kabaddi, kho-kho, long jump, Indore games such as carom, chess. Every year institute celebrates sports week in the month of December. Events like, volleyball, kabaddi, kho-kho, long jump, chess, carom, musical chair, etc. are organized during this week.