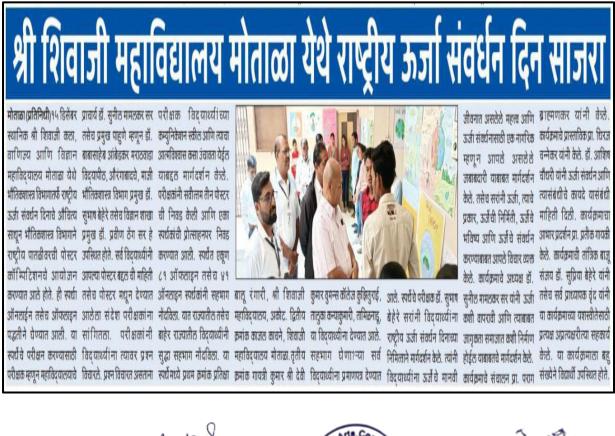

Miss. Pratiksha Wayde participated in Interuniversity Weight Lifting tournament held at Manonmaniam Sundaranar University, Tirunelveli (TN) and won Colour Coat

QnM 5.3.2