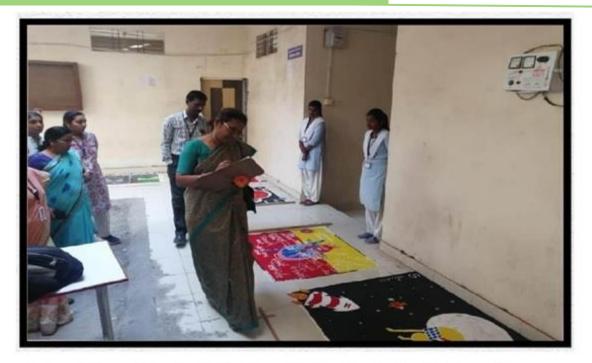

# QnM 5.3.2

Girl Students Participated in Kabbadi tournament at Deulgaon Raja

ORDINATOR IDAC CO

Shri Shivaji Arts,Commerce and Science College,Motala

cipal Shri Shivaji Arts, Commerce & Science College, Motala.Dist-Buldana