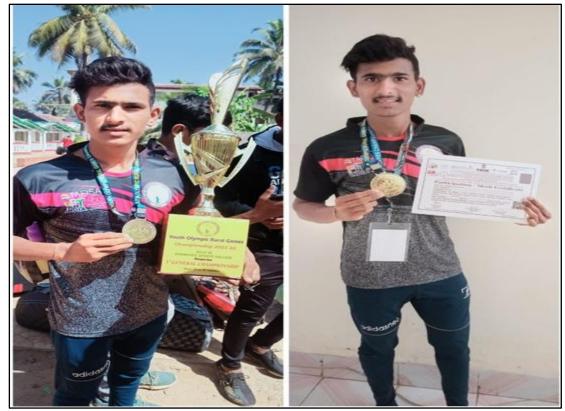

During academic year 2021-22 students from institute participated in National Youth Olympic Rural Games Championship, Kabaddi and Athletics.

| Acauchine Teat 2021-22 |                                 |                          |  |  |  |  |
|------------------------|---------------------------------|--------------------------|--|--|--|--|
| Sr. No.                | Name of the Sport               | Name of the Participants |  |  |  |  |
| 1                      |                                 | Pawan Baijinath Chaube   |  |  |  |  |
| 2                      | Athletics                       | Saurabh Somnath Chaube   |  |  |  |  |
| 3                      |                                 | Durga Ram Jadhao         |  |  |  |  |
| 4                      | Kabbadi Chetan Shalikram Rathod |                          |  |  |  |  |
| 5                      | Jivan Prakash Rathod            |                          |  |  |  |  |
| 6                      | Nitesh Ramesh Rathod            |                          |  |  |  |  |
| 7                      |                                 | Pawan Baijinath Chaube   |  |  |  |  |

### List of Participants Academic Year 2021-22

QnM 5.3.2

National Youth Olympic Rural Games Championship: One Student from our Institutes participated in National Youth Olympic Rural Games Championship held at Goa and won medal with Trophy.

National level Gold Medal Awarded to Mr. Saurabh Chaube in Athletics Organized by Youth Olympic Rural Games Federation, India

Miss. Durga Jadhao Participated in 11 Km Athletics and 2<sup>nd</sup> winner Organized by Rotary club Shegaon and Municipal corporation Shegaon

# $\label{eq:criterion} Criterion-V\ Student\ Support\ and\ Progression$

QnM 5.3.2

National Youth Olympic Rural Games Championship: Three Students from our Institutes participated in National Youth Olympic Rural Games Championship held at Goa and won medal with Trophy.

National level Gold Medal Awarded to Mr. Jivan Rathod in Kabbadi Organized by Youth Olympic Rural Games Federation, India

National level Gold Medal Awarded to Mr. Nitesh Rathod in Kabbadi Organized by Youth Olympic Rural Games Federation, India

National level Gold Medal Awarded to Mr. Chetan Rathod in Kabbadi Organized by Youth Olympic Rural Games Federation, India

QnM 5.3.2