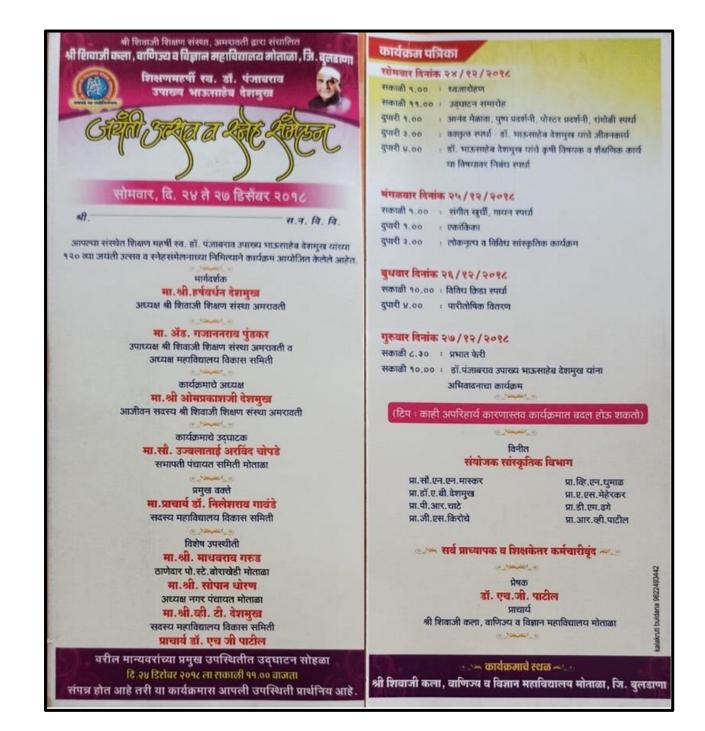

# $\label{eq:criterion} Criterion-V\ Student\ Support\ and\ Progression$

QnM 5.3.2

National Youth Olympic Rural Games Championship: Three Students from our Institutes participated in National Youth Olympic Rural Games Championship held at Goa and won medal with Trophy.

National level Gold Medal Awarded to Mr. Jivan Rathod in Kabbadi Organized by Youth Olympic Rural Games Federation, India

National level Gold Medal Awarded to Mr. Nitesh Rathod in Kabbadi Organized by Youth Olympic Rural Games Federation, India

National level Gold Medal Awarded to Mr. Chetan Rathod in Kabbadi Organized by Youth Olympic Rural Games Federation, India

QnM 5.3.2

ORDINATOR

IQAC CO-ORDINATOR Shri Shivaji Arts,Commerce and Science College,Motala

cidal Shri Shivaji Arts, Commerce & Science College, Motala.Dist-Buldana

QnM 5.3.2

Boys Students Participated in Kabbadi tournament at Deulgaon Raja

# QnM 5.3.2

Girl Students Participated in Kabbadi tournament at Deulgaon Raja

ORDINATOR IDAC CO

Shri Shivaji Arts,Commerce and Science College,Motala

cipal Shri Shivaji Arts, Commerce & Science College, Motala.Dist-Buldana