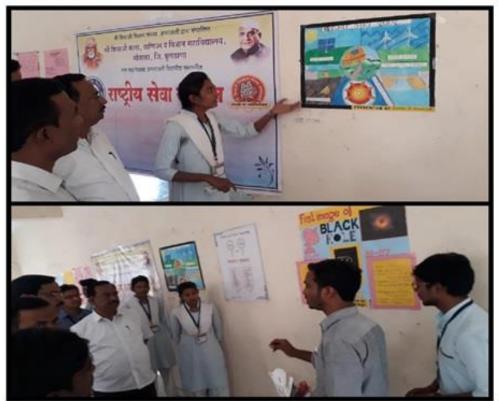

Arts,Commerce and Science College, Motala



Principal Shri Shivaji Arts, Commerce & Science College, Motala.Dist-Buldana

### **Cultural Activity Academic Year 2019-20**

### Shri Shivaji Arts, Commerce and Science, College, Motala Dist. Buldhana

Department of Economics and NSS

#### Report

Department of Economics and NSS was jointly organized Poster competition program on the occasion of Mother Tongue Day for all Students. The program was chaired by the principal of the college Dr. H. G. Patil. On this occasion Prof. V.N. Dhumal, Prof. N.N. Maskar and IQAC Coordinator Prof. A.S. Meherkar were present. Total 15 students actively participated in this competition. On this occasion, all the teachers, students and non- teaching staff of the college as well as NSS Volunteers were present.



Principal Dr. H.G. Patil sir and senior Prof. V.N. Dhumal Sir evaluated this Competition



010 4 0

HOD

Dept. of Economics Shri Shivaji Arts,Commerce and Science College,Motala

|             | मर्ि मानुम लि                                         | 18 - 22.02-   | 2020          |
|-------------|-------------------------------------------------------|---------------|---------------|
|             | र्चास्टर प्रझेटेशन                                    | zuer.         |               |
|             | महिमाकी त राष्ट्रीय सेता योन                          | ता विभागावारे | आयोगीत.       |
| 31- 5       | साइकिन्दि नाव                                         | , तर्वने      | বাহী          |
| 9           | Alari anzy 2a ei 42-                                  | B.SC. II      | N.N. Manda