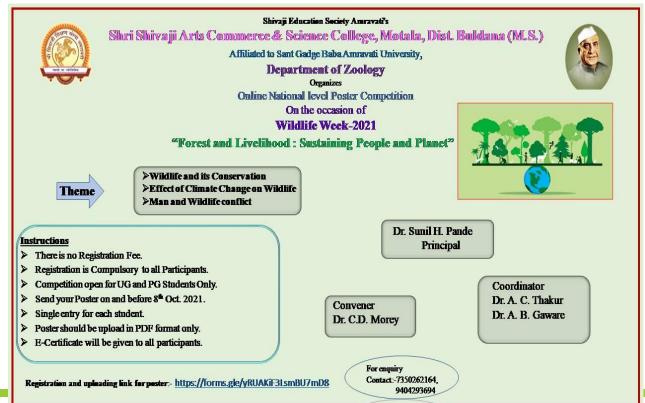

### Academic Year 2019-20

| Sr. No. | Name of the Sport | Name of the Participants |  |
|---------|-------------------|--------------------------|--|
| 1       | Weight Lifting    | Pratiksha Mahadeo Wayde  |  |