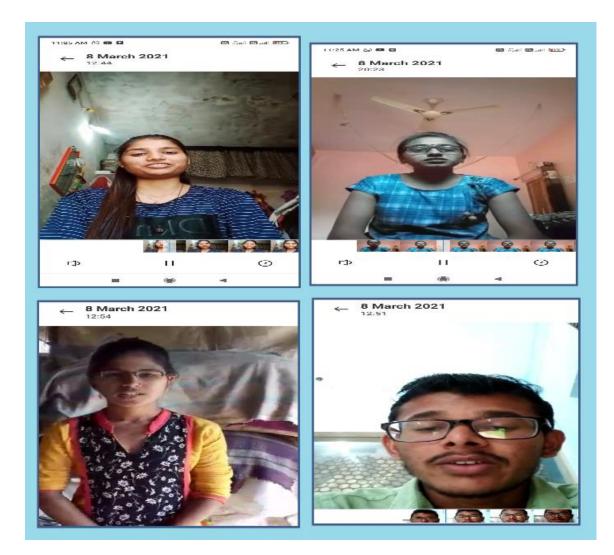

LEGE, MOTALA, DIST. BULDANA Internal Complaint Committee and Department of Chemistry

### Elocution Competition on 8 March 2021 <u>REPORT</u>

An Elocution Competition was organized for students on the occasion of Women's Day under the Department of Chemistry and Women's Cell at Shri Shivaji College, Motala in which fifteen students of the college participated. The theme of the Elocution Competition was ideal Women in India. Program organizes Co-ordinator Mr. B. S. Bhise Head Department of Chemistry, Prof. Sau. N. N. Maskar Head Department of Marathi and IQAC Co-ordinator Prof. A. Meherkar.

The first prize in the Elocution Competition was Ku. Mohini Shelke, Second prize Ku. Sweta Chahakar and third prize place went to Mr. Ganesh Wavhare. The winners were congratulated with certificates.



QnM 5.3.2



### Shri Shivaji Education Society Amravati's Shri Shivaji Arts, Commerce & Science College Motala, Dist.Buldana *Elocution Competition 2020-21* Participants Students List

| Sr. No. | Name of Students                | Class     |
|---------|---------------------------------|-----------|
| 1       | Mohini Shankar Shelke           | B.SC. III |
| 2       | Sweta Shivaji Chahakar          | B.SC. III |
| 3       | Saniya Wasim Shaikh             | B.SC. II  |
| 4       | Dnyaneshwari Prabhakar Malthane | B.SC. III |
| 5       | Ganesh Wavhare                  | B.Sc. III |
| 6       | Pooja Omkarsingh Jadhao         | B.Sc. III |
| 7       | Seema Idris Khan                | B.Sc. III |
| 8       | Poonam Surywanshi               | B.SC. II  |
| 9       | Vaishnavi Hinge