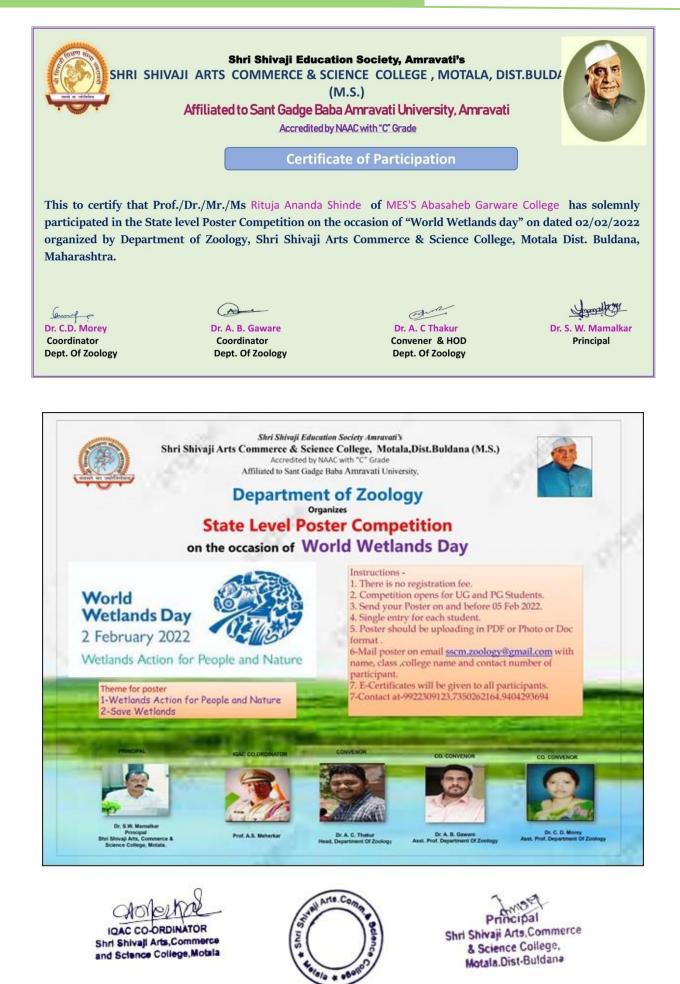

### Academic Year 2018-19

During academic year 2018-19 Students from institutes participated in Interuniversity, university level, Kabaddi, Weight lifting, Power lifting, Athletics sport activities.

| Sr. No. | Name of the Sport | Name of the Participants   |  |  |
|---------|-------------------|----------------------------|--|--|
| 1       |                   | Dnyaneshwar Shankar Tayede |  |  |
| 2       |                   | Vishal Sukhdeo Patole      |  |  |
| 3       |                   | Akash Ramdas Kakar         |  |  |
| 4       |                   | Vijay Bhimrao Jadhav       |  |  |
| 5       |                   | Chetan Ramesh Patil        |  |  |
| 6       | Kabaddi           | Umesh Ramesh Rathod        |  |  |
| 7       | Kabauui           | Akash Dashrath Jadhav      |  |  |
| 8       |                   | Sagar Gajanan Inkar        |  |  |
| 9       |                   | Savind Madhukar Ingle      |  |  |
| 10      |                   | Vishal Eknath Mapari       |  |  |
| 11      |                   | Kishor Nilkanth Warkhede   |  |  |
| 12      |                   | Shoeb Ab Hameed Moh.       |  |  |
| 13      |                   | Samrudhi Rajendra Zanwar   |  |  |
| 14      | Powerlifting      | Pratiksha Mahadeo Wayde    |  |  |
| 15      |                   | Samrudhi Rajendra Zanwar   |  |  |
| 16      | Weightlifting     | Pratiksha Mahadeo Wayde    |  |  |
| 17      |                   | Rohit Ramdas Khuprao       |  |  |
| 18      |                   | Pawan Shravan Bhide        |  |  |
| 19      | Athletics         | Vishal Eknath Mapari       |  |  |
| 20      | Kabaddi           | Dipali Arun Mankar         |  |  |
| 21      |                   | Akash Sanjay Bharsakale    |  |  |
| 22      | Powerlifting      | Vishwaraj Prakash Suradkar |  |  |