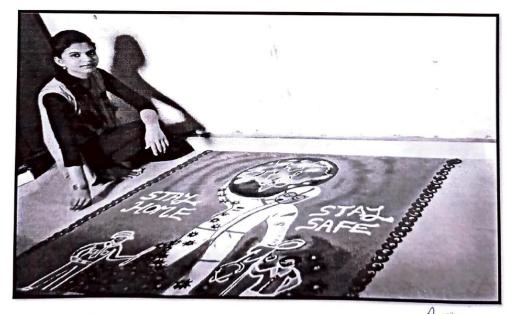

d 19 protocol. After making rangoli, participant taking geotag photo of rangoli as well as selfie with Rangoli. About 114 students from different universities over Maharashtra. First prize of competition goes to Ms. Suwarna Khumkar, Arts, Commerce and Science College Warwat Bakal, Second prize goes to Dipti Bansod, RMG. College Nagbhid and Third prize goes to Anjali Mehenge, D. M. Burungle College, Shegaon Dist. Buldana.

For this programme, Dr. S. W. Mamalkar, Principal, Shri Shivaji Arts, Commerce and Science College, Motala provide constant support and encouragement, Co-ordinator Dr. P. A. Theng, Asst. Professor & Head and

organising secretary Mr. S. S. Sakhare, Asst. Professor had taken lots of efforts for this successful completion of competition.

No. of Participants: 114



e "







# **शिवाजी** महाविद्यालयाच्या वतीने राज्यस्तरीय **ई रांगोळी स्पर्धा संपन्न**

मोताळा (प्रतिनिधी)स्थानिक भी होते. घरीच ठाउस्थित अंतर देऊन शिवाजी कला वाणिज्य व विज्ञान जरहलेल्या रांगोबरोचा लिखो टेंग महाविद्यालयातील वनस्पतीशास्त्र फोटो काडून तो स्पर्ध साठी विभागाच्यावतीने राज्यस्तरीय ई पाठवण्यात आला होता. या रांगोळी स्पर्धे ने आयोजन करण्यात स्पर्ध त सुवर्णा खुमकर हिने आठे होते. 'कोवीड १९ विषयी प्रथम, दीप्ती बनसोड हिने द्वितीय जनजागृती ही या स्पर्धेची संकल्पना तर अंजली मेहेगे हिने तृतीय होती. कोरोना विषयी जनजागृती क्रमांक मिळविछा. मोनाली करणे हा या आयोजन देशमुख हिला उत्लेजनार्थ करण्यामागील उद्देश होता. पारितोषिके देण्यात आले. या



स्पर्धमध्ये राज्यभरातून मोठ्या स्पर्धसाठी प्राचार्य हो मामलकर लाभले. स्पर्धत्या यशरिकतेसाठी हो प्रदेग देव हा शुभव साकरे इज्र संख्येने विदयार्थी सहभागी झाले सर य