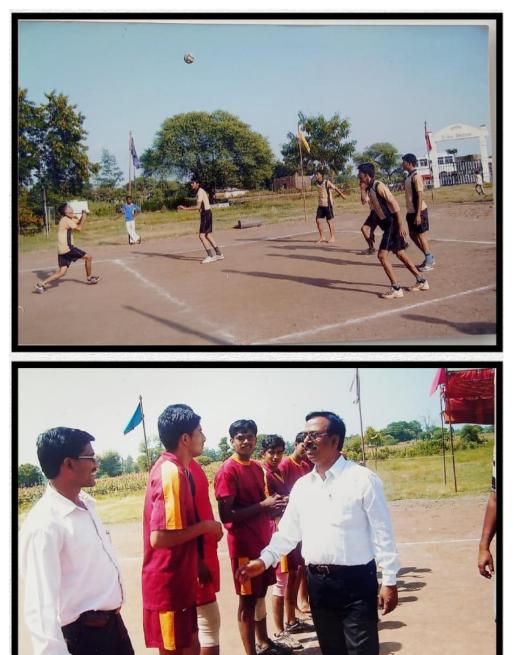

### Students participated in Sports Organized by other Institutes Report on Academic year 2017-2022

Department of Physical Education and Sports of Shri Shivaji Arts, Commerce and Science College, Motala Continuously motivate to students for participation in various sport activities at institute level, University level, National level. Institute has playground for volleyball, kabaddi, kho-kho, long jump, Indore games such as carom, chess. Every year institute celebrates sports week in the month of December. Events like, volleyball, kabaddi, kho-kho, long jump, chess, carom, musical chair, etc. are organized during this week.

ORDINATOR

IQAC CO-ORDINATOR Shri Shivaji Arts,Commerce and Science College,Motala

cidal Shri Shivaji Arts, Commerce & Science College, Motala.Dist-Buldana

QnM 5.3.2

Boys Students Participated in Kabbadi tournament at Deulgaon Raja

# QnM 5.3.2

Girl Students Participated in Kabbadi tournament at Deulgaon Raja

ORDINATOR IDAC CO

Shri Shivaji Arts,Commerce and Science College,Motala

cipal Shri Shivaji Arts, Commerce & Science College, Motala.Dist-Buldana