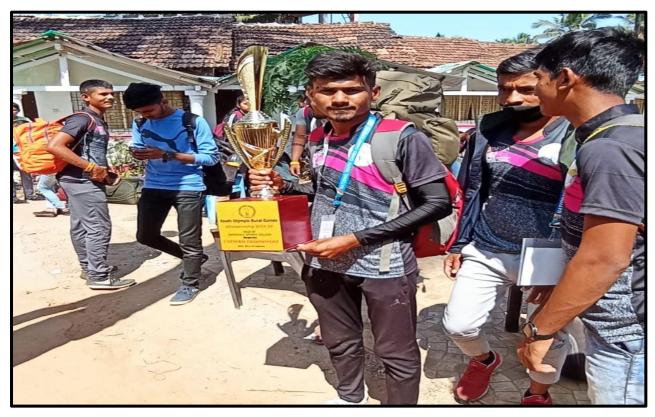

### List of Participants Academic Year 2021-22

QnM 5.3.2

National Youth Olympic Rural Games Championship: One Student from our Institutes participated in National Youth Olympic Rural Games Championship held at Goa and won medal with Trophy.

National level Gold Medal Awarded to Mr. Saurabh Chaube in Athletics Organized by Youth Olympic Rural Games Federation, India

Miss. Durga Jadhao Participated in 11 Km Athletics and 2<sup>nd</sup> winner Organized by Rotary club Shegaon and Municipal corporation Shegaon

# $\label{eq:criterion} Criterion-V\ Student\ Support\ and\ Progression$

QnM 5.3.2

National Youth Olympic Rural Games Championship: Three Students from our Institutes participated in National Youth Olympic Rural Games Championship held at Goa and won medal with Trophy.

National level Gold Medal Awarded to Mr. Jivan Rathod in Kabbadi Organized by Youth Olympic Rural Games Federation, India

National level Gold Medal Awarded to Mr. Nitesh Rathod in Kabbadi Organized by Youth Olympic Rural Games Federation, India

National level Gold Medal Awarded to Mr. Chetan Rathod in Kabbadi Organized by Youth Olympic Rural Games Federation, India

QnM 5.3.2