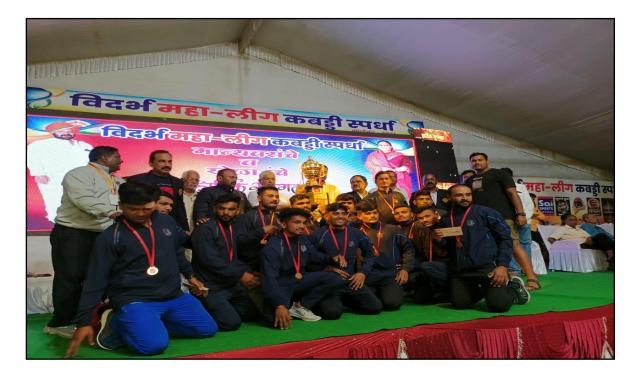

# $\label{eq:criterion} \textbf{Criterion} - \textbf{V} \ \textbf{Student} \ \textbf{Support} \ \textbf{and} \ \textbf{Progression}$

Mr. Pawan Chaube Participated in state level Kabbadi tournament

ORDINATOR

IQAC CO-ORDINATOR Shri Shivaji Arts,Commerce and Science College,Motala

cidal Shri Shivaji Arts, Commerce & Science College, Motala.Dist-Buldana

QnM 5.3.2

Boys Students Participated in Kabbadi tournament at Deulgaon Raja

# QnM 5.3.2

Girl Students Participated in Kabbadi tournament at Deulgaon Raja

ORDINATOR IDAC CO

Shri Shivaji Arts,Commerce and Science College,Motala

cipal Shri Shivaji Arts, Commerce & Science College, Motala.Dist-Buldana