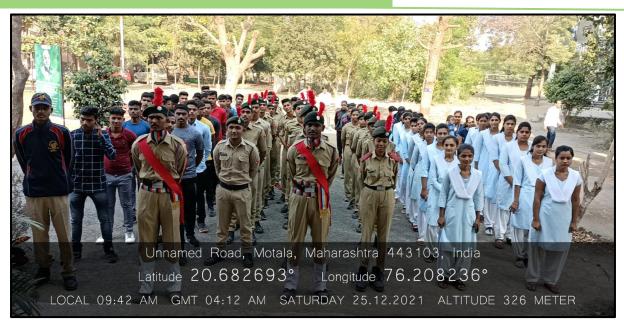

ORDINATOR

IQAC CO-ORDINATOR Shri Shivaji Arts,Commerce and Science College,Motala

cidal Shri Shivaji Arts, Commerce & Science College, Motala.Dist-Buldana

QnM 5.3.2

Boys Students Participated in Kabbadi tournament at Deulgaon Raja

# QnM 5.3.2

Girl Students Participated in Kabbadi tournament at Deulgaon Raja

ORDINATOR IDAC CO

Shri Shivaji Arts,Commerce and Science College,Motala

cipal Shri Shivaji Arts, Commerce & Science College, Motala.Dist-Buldana