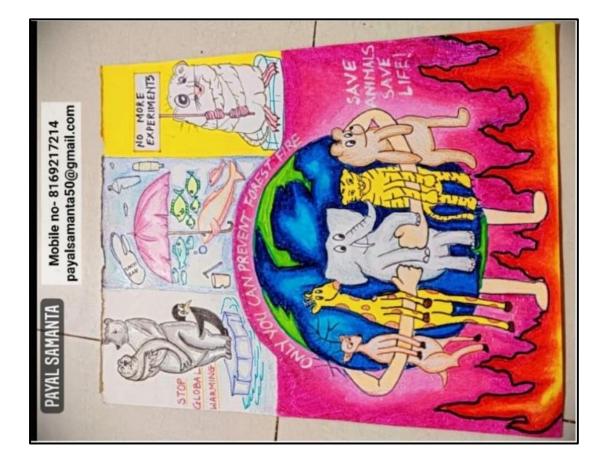

### Academic Year 2019-20

| Sr. No. | Name of the Sport | Name of the Participants |  |
|---------|-------------------|--------------------------|--|
| 1       | Weight Lifting    | Pratiksha Mahadeo Wayde  |  |

Miss. Pratiksha Wayde participated in Interuniversity Weight Lifting tournament held at Manonmaniam Sundaranar University, Tirunelveli (TN) and won Colour Coat

QnM 5.3.2