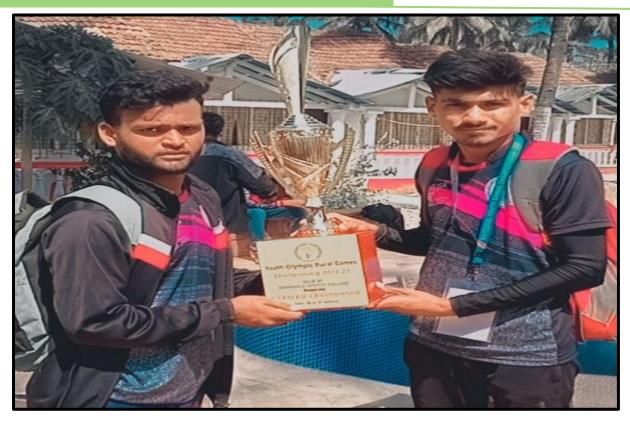

### List of Participants Academic Year 2021-22

QnM 5.3.2

National Youth Olympic Rural Games Championship: One Student from our Institutes participated in National Youth Olympic Rural Games Championship held at Goa and won medal with Trophy.

National level Gold Medal Awarded to Mr. Saurabh Chaube in Athletics Organized by Youth Olympic Rural Games Federation, India

Miss. Durga Jadhao Participated in 11 Km Athletics and 2<sup>nd</sup> winner Organized by Rotary club Shegaon and Municipal corporation Shegaon

# $\label{eq:criterion} Criterion-V\ Student\ Support\ and\ Progression$

QnM 5.3.2

National Youth Olympic Rural Games Championship: Three Students from our Institutes participated in National Youth Olympic Rural Games Championship held at Goa and won medal with Trophy.

National level Gold Medal Awarded to Mr. Jivan Rathod in Kabbadi Organized by Youth Olympic Rural Games Federation, India

National level Gold Medal Awarded to Mr. Nitesh Rathod in Kabbadi Organized by Youth Olympic Rural Games Federation, India

National level Gold Medal Awarded to Mr. Chetan Rathod in Kabbadi Organized by Youth Olympic Rural Games Federation, India

QnM 5.3.2