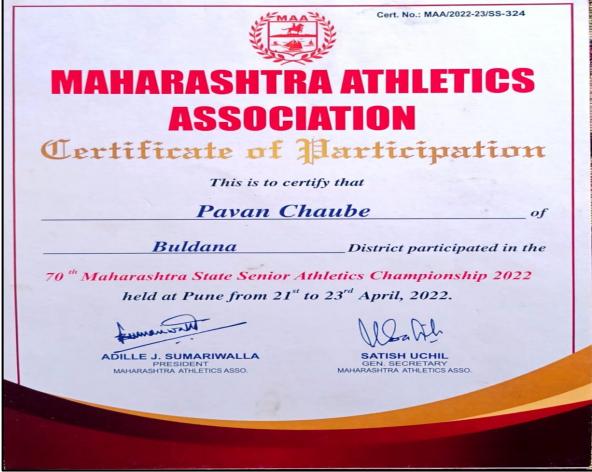

# $\label{eq:criterion} \textbf{Criterion} - \textbf{V} \ \textbf{Student} \ \textbf{Support} \ \textbf{and} \ \textbf{Progression}$

Mr. Pawan Chaube Participated in state level Kabbadi tournament