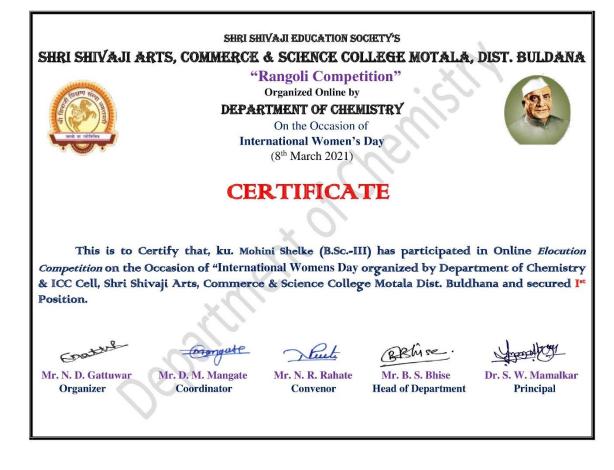

DIST. BULDANA Internal Complaint Committee and Department of Chemistry

### Elocution Competition on 8 March 2021 <u>REPORT</u>

An Elocution Competition was organized for students on the occasion of Women's Day under the Department of Chemistry and Women's Cell at Shri Shivaji College, Motala in which fifteen students of the college participated. The theme of the Elocution Competition was ideal Women in India. Program organizes Co-ordinator Mr. B. S. Bhise Head Department of Chemistry, Prof. Sau. N. N. Maskar Head Department of Marathi and IQAC Co-ordinator Prof. A. Meherkar.

The first prize in the Elocution Competition was Ku. Mohini Shelke, Second prize Ku. Sweta Chahakar and third prize place went to Mr. Ganesh Wavhare. The winners were congratulated with certificates.



QnM 5.3.2



### Shri Shivaji Education Society Amravati's Shri Shivaji Arts, Commerce & Science College Motala, Dist.Buldana *Elocution Competition 2020-21* Participants Students List

| Sr. No. | Name of Students                | Class     |
|---------|---------------------------------|-----------|
| 1       | Mohini Shankar Shelke           | B.SC. III |
| 2       | Sweta Shivaji Chahakar          | B.SC. III |
| 3       | Saniya Wasim Shaikh             | B.SC. II  |
| 4       | Dnyaneshwari Prabhakar Malthane | B.SC. III |
| 5       | Ganesh Wavhare                  | B.Sc. III |
| 6       | Pooja Omkarsingh Jadhao         | B.Sc. III |
| 7       | Seema Idris Khan                | B.Sc. III |
| 8       | Poonam Surywanshi               | B.SC. II  |
| 9       | Vaishnavi Hinge                 |