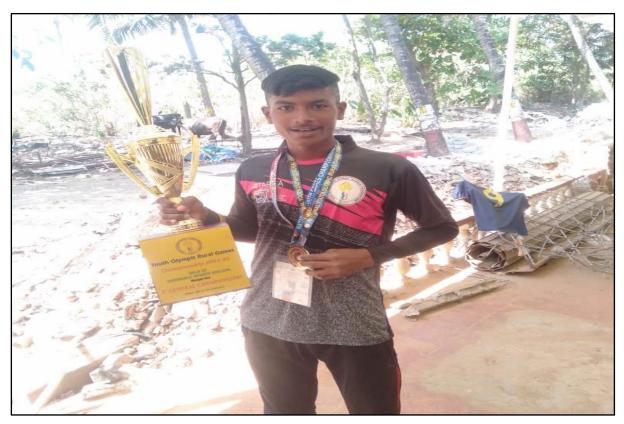

### List of Participants Academic Year 2021-22

QnM 5.3.2

National Youth Olympic Rural Games Championship: One Student from our Institutes participated in National Youth Olympic Rural Games Championship held at Goa and won medal with Trophy.

National level Gold Medal Awarded to Mr. Saurabh Chaube in Athletics Organized by Youth Olympic Rural Games Federation, India

Miss. Durga Jadhao Participated in 11 Km Athletics and 2<sup>nd</sup> winner Organized by Rotary club Shegaon and Municipal corporation Shegaon

# $\label{eq:criterion} Criterion-V\ Student\ Support\ and\ Progression$

QnM 5.3.2

National Youth Olympic Rural Games Championship: Three Students from our Institutes participated in National Youth Olympic Rural Games Championship held at Goa and won medal with Trophy.

National level Gold Medal Awarded to Mr. Jivan Rathod in Kabbadi Organized by Youth Olympic Rural Games Federation, India

National level Gold Medal Awarded to Mr. Nitesh Rathod in Kabbadi Organized by Youth Olympic Rural Games Federation, India

National level Gold Medal Awarded to Mr. Chetan Rathod in Kabbadi Organized by Youth Olympic Rural Games Federation, India

QnM 5.3.2