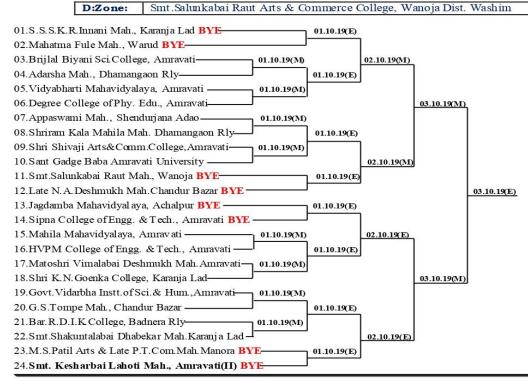

### List of Participants Academic Year 2021-22

QnM 5.3.2

National Youth Olympic Rural Games Championship: One Student from our Institutes participated in National Youth Olympic Rural Games Championship held at Goa and won medal with Trophy.