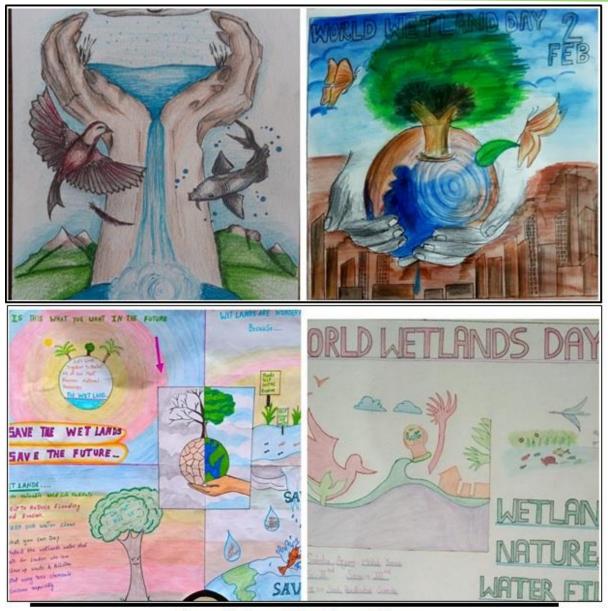

### Academic Year 2018-19

During academic year 2018-19 Students from institutes participated in Interuniversity, university level, Kabaddi, Weight lifting, Power lifting, Athletics sport activities.

| Sr. No. | Name of the Sport | Name of the Participants   |  |  |
|---------|-------------------|----------------------------|--|--|
| 1       |                   | Dnyaneshwar Shankar Tayede |  |  |
| 2       |                   | Vishal Sukhdeo Patole      |  |  |
| 3       |                   | Akash Ramdas Kakar         |  |  |
| 4       |                   | Vijay Bhimrao Jadhav       |  |  |
| 5       |                   | Chetan Ramesh Patil        |  |  |
| 6       | Kabaddi           | Umesh Ramesh Rathod        |  |  |
| 7       | Kabauui           | Akash Dashrath Jadhav      |  |  |
| 8       |                   | Sagar Gajanan Inkar        |  |  |
| 9       |                   | Savind Madhukar Ingle      |  |  |
| 10      |                   | Vishal Eknath Mapari       |  |  |
| 11      |                   | Kishor Nilkanth Warkhede   |  |  |
| 12      |                   | Shoeb Ab Hameed Moh.       |  |  |
| 13      |                   | Samrudhi Rajendra Zanwar   |  |  |
| 14      | Powerlifting      | Pratiksha Mahadeo Wayde    |  |  |
| 15      |                   | Samrudhi Rajendra Zanwar   |  |  |
| 16      | Weightlifting     | Pratiksha Mahadeo Wayde    |  |  |
| 17      |                   | Rohit Ramdas Khuprao       |  |  |
| 18      |                   | Pawan Shravan Bhide        |  |  |
| 19      | Athletics         | Vishal Eknath Mapari       |  |  |
| 20      | Kabaddi           | Dipali Arun Mankar         |  |  |
| 21      |                   | Akash Sanjay Bharsakale    |  |  |
| 22      | Powerlifting      | Vishwaraj Prakash Suradkar |  |  |