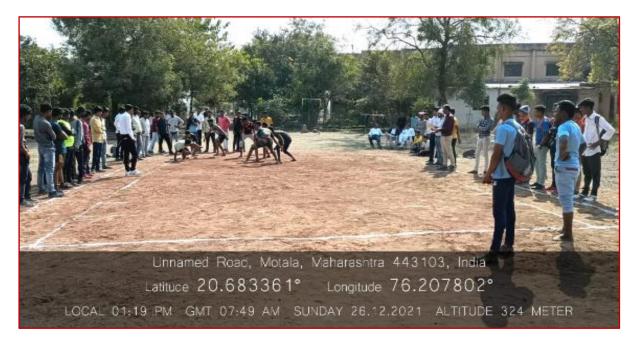

### Students participated in Sports Organized by other Institutes Report on Academic year 2017-2022

Department of Physical Education and Sports of Shri Shivaji Arts, Commerce and Science College, Motala Continuously motivate to students for participation in various sport activities at institute level, University level, National level. Institute has playground for volleyball, kabaddi, kho-kho, long jump, Indore games such as carom, chess. Every year institute celebrates sports week in the month of December. Events like, volleyball, kabaddi, kho-kho, long jump, chess, carom, musical chair, etc. are organized during this week.