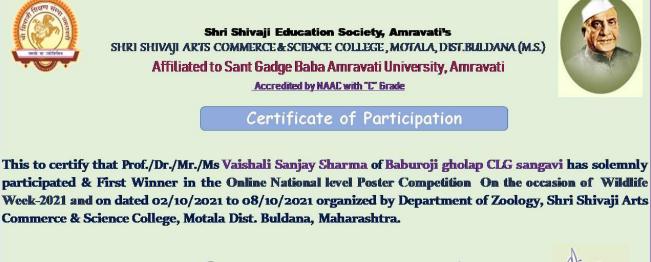

### Academic Year 2019-20

| Sr. No. | Name of the Sport | Name of the Participants |  |
|---------|-------------------|--------------------------|--|
| 1       | Weight Lifting    | Pratiksha Mahadeo Wayde  |  |

Miss. Pratiksha Wayde participated in Interuniversity Weight Lifting tournament held at Manonmaniam Sundaranar University, Tirunelveli (TN) and won Colour Coat

QnM 5.3.2