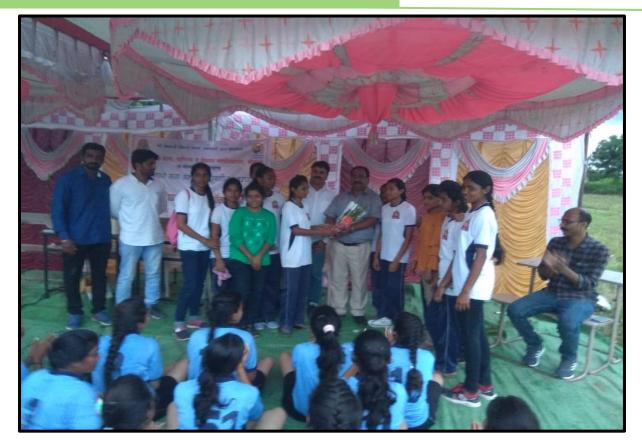

anoja Dist. Washim
- 09.Dr.R.J.Aslet, Smt.Salunkabai Raut Arts & Commerce College, Wanoja Dist. Washim



**OnM 5.3.2** 

Inter collegiate Valleyball (Nomen) Towramont 2013-20 Porticepet Team 1) S.K. K college I algaon Jamod. @ Acturation Mauli grup of. Instt. Call of Engla Tech 3 Vivekanand sei college Hiwara Ashram (G) Arts & sci college khamyaon
(B) Anuradha college of Eogg Chikhali-@ 5.5.4.M. college of Engg shegeon. winner - S. S. U.M Coll of 659 shegaon Runner - Vivekanona sei call. Hiwara Ashram.

Aperhanta

Physical Director Department of Sport Shri Shivaji Art's, Commerce & Science College, Motala Dist. Buldana

IQAC CO-ORDINATOR

Shri Shivaji Arts,Commerce and Science College,Motala

Arts.C

Principal Shri Shivaji Arts, Commerce & Science College, Motala.Dist-Buldana

QnM 5.3.2





IQAC CO-ORDINATOR Shrl Shivaji Arts,Commerce and Science College, Motala



Principal Shri Shivaji Arts, Commerce & Science College, Motala.Dist-Buldana Shri Shivaji Education Society Amravati's



Shri Shivaji Art's, Commerce and Science College, Motala,

**Dist. Buldana** 



**Department of Physical Education and Sport** 

#### Academic Year 2018-19

#### **Sports Organized by Institutes**

Every year institute organize sport week during the month of December and Organizes various sport activities.

| Name of Program         | Sport Competition                                                                                          |
|-------------------------|------------------------------------------------------------------------------------------------------------|
|