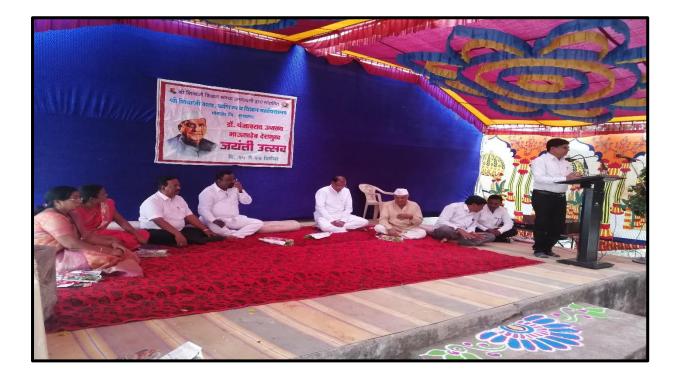

# $\label{eq:criterion} Criterion-V\ Student\ Support\ and\ Progression$

QnM 5.3.2

National Youth Olympic Rural Games Championship: Three Students from our Institutes participated in National Youth Olympic Rural Games Championship held at Goa and won medal with Trophy.

National level Gold Medal Awarded to Mr. Jivan Rathod in Kabbadi Organized by Youth Olympic Rural Games Federation, India

National level Gold Medal Awarded to Mr. Nitesh Rathod in Kabbadi Organized by Youth Olympic Rural Games Federation, India

National level Gold Medal Awarded to Mr. Chetan Rathod in Kabbadi Organized by Youth Olympic Rural Games Federation, India

QnM 5.3.2