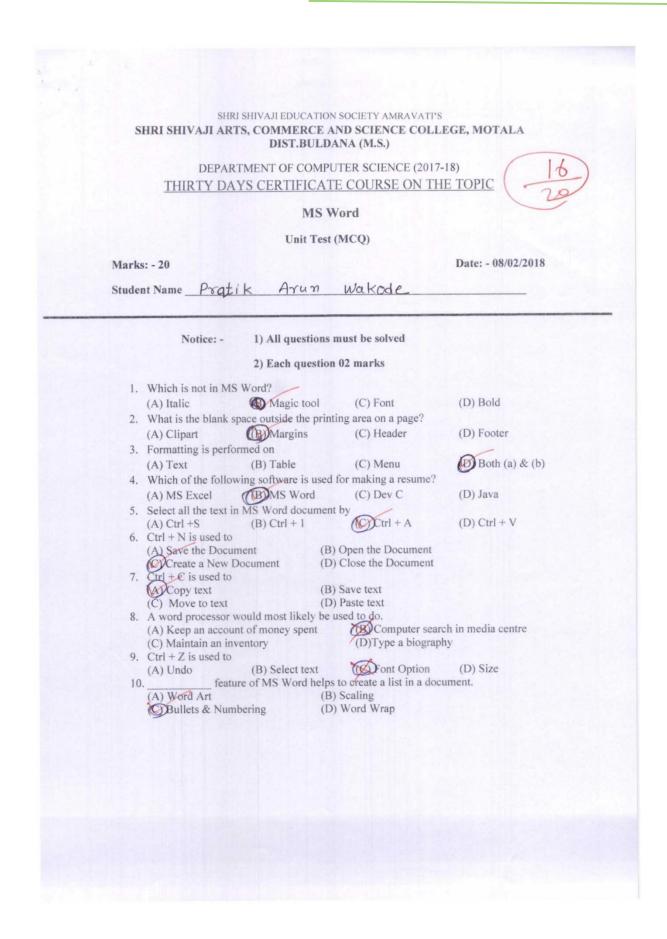

#### Unit Test (MCQ)

Marks: - 20

Date: - 11/02/2020

Student Name

#### Notice: - 1) All questions must be solved

### 2) Each question 02 marks

| 1. |                                                              |                  | printing area on a page?     |                       |
|----|--------------------------------------------------------------|------------------|------------------------------|-----------------------|
|    | (A) Clipart                                                  | (B) Margins      | (C) Header                   | (D) Footer            |
| 2. | Formatting is perfe                                          | ormed on         |                              |                       |
|    | (A) Text                                                     | (B) Table        | (C) Menu                     | (D) Both (a) & (b)    |
| 3. | Select all the text i                                        | n MS Word docur  | nent by                      |                       |
|    |                                                              |                  | (C) $Ctrl + A$               | (D) $Ctrl + V$        |
| 4. | Ctrl + N is used to                                          |                  |                              |                       |
|    | (A) Save the Docu                                            | ment             | (B) Open the Documen         | t                     |
|    | (C) Create a New ]                                           |                  | (D) Close the Documer        |                       |
| 5. | Ctrl + C is used to                                          |                  |                              |                       |
|    |                                                              |                  | (B) Save text                |                       |
|    | (C) Move to text                                             |                  | (D) Paste text               |                       |
| 6. | A word processor                                             |                  |                              |                       |
|    |                                                              |                  | (B) Computer s               | earch in media centre |
|    | (C) Maintain an in                                           |                  | (D)Type a biogr              | raphy                 |
| 7. | Ctrl + Z is used to                                          |                  |                              |                       |
|    | (A) Undo                                                     | (B) Select text  | (C) Font Option              | n (D) Size            |
| 8. | feat                                                         | ure of MS Word h | elps to create a list in a c | document.             |
|    | (A) Word Art                                                 |                  | (B) Scaling                  |                       |
|    | <ul><li>(A) Word Art</li><li>(C) Bullets &amp; Nun</li></ul> | nbering          | (D) Word Wrap                |                       |
| 9. | Which is not in M                                            |                  |                              |                       |
|    | (A) Italic                                                   | (B) Magic too    | I (C) Font                   | (D) Bold              |
| 10 |                                                              |                  | sed for making a resume      | e?                    |
|    |                                                              | (B) MS Word      |                              | (D) Java              |

Stolow IQAC CO-ORDINATOR Shri Shivaji Arts,Commerce and Science College, Motala

( patil Principal Shri Shivaji Arts, Commerce & Science College, Motala, Dist-Buldana

QnM 5.1.2