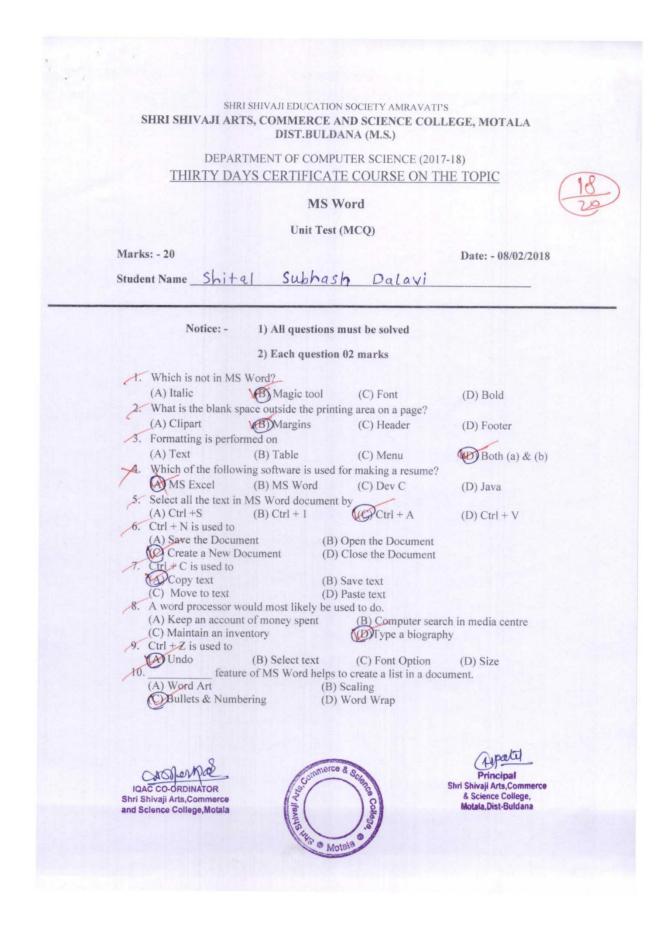

#### Unit Test (MCQ)

Marks: - 20

Date: - 11/02/2020

Student Name

#### Notice: - 1) All questions must be solved

### 2) Each question 02 marks

| 1. |                                                              |                  | printing area on a page?     |                       |
|----|--------------------------------------------------------------|------------------|------------------------------|-----------------------|
|    | (A) Clipart                                                  | (B) Margins      | (C) Header                   | (D) Footer            |
| 2. | Formatting is perfe                                          | ormed on         |                              |                       |
|    | (A) Text                                                     | (B) Table        | (C) Menu                     | (D) Both (a) & (b)    |
| 3. | Select all the text i                                        | n MS Word docur  | nent by                      |                       |
|    |                                                              |                  | (C) $Ctrl + A$               | (D) $Ctrl + V$        |
| 4. | Ctrl + N is used to                                          |                  |                              |                       |
|    | (A) Save the Docu                                            | ment             | (B) Open the Documen         | t                     |
|    | (C) Create a New ]                                           |                  | (D) Close the Documer        |                       |
| 5. | Ctrl + C is used to                                          |                  |                              |                       |
|    |                                                              |                  | (B) Save text                |                       |
|    | (C) Move to text                                             |                  | (D) Paste text               |                       |
| 6. | A word processor                                             |                  |                              |                       |
|    |                                                              |                  | (B) Computer s               | earch in media centre |
|    | (C) Maintain an in                                           |                  | (D)Type a biogr              | raphy                 |
| 7. | Ctrl + Z is used to                                          |                  |                              |                       |
|    | (A) Undo                                                     | (B) Select text  | (C) Font Option              | n (D) Size            |
| 8. | feat                                                         | ure of MS Word h | elps to create a list in a c | document.             |
|    | (A) Word Art                                                 |                  | (B) Scaling                  |                       |
|    | <ul><li>(A) Word Art</li><li>(C) Bullets &amp; Nun</li></ul> | nbering          | (D) Word Wrap                |                       |
| 9. | Which is not in M                                            |                  |                              |                       |
|    | (A) Italic                                                   | (B) Magic too    | I (C) Font                   | (D) Bold              |
| 10 |                                                              |                  | sed for making a resume      | e?                    |
|    |                                                              | (B) MS Word      |                              | (D) Java              |

Stolow IQAC CO-ORDINATOR Shri Shivaji Arts,Commerce and Science College, Motala

( patil Principal Shri Shivaji Arts, Commerce & Science College, Motala, Dist-Buldana

QnM 5.1.2