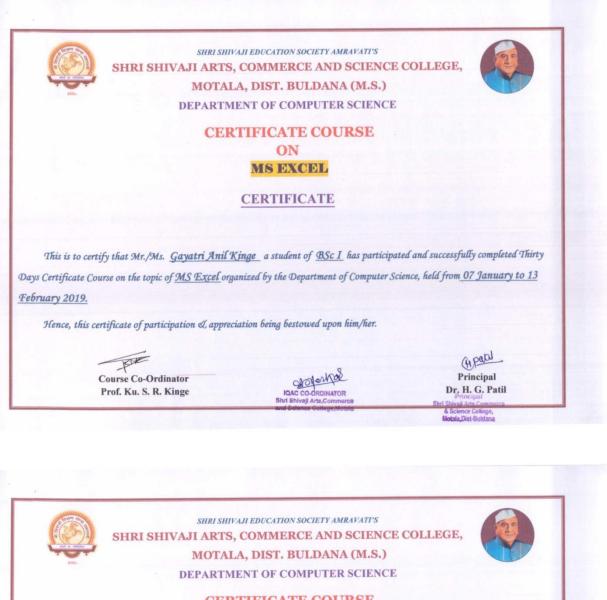

# ICT/ Computing Skills 2019-20

#### SHRI SHIVAJI EDUCATION SOCIETY AMRAVATI'S SHRI SHIVAJI ARTS, COMMERCE AND SCIENCE COLLEGE, MOTALA DIST.BULDANA (M.S.)

DEPARTMENT OF COMPUTER SCIENCE (2019-20) THIRTY DAYS CERTIFICATE COURSE ON THE TOPIC

MS Word