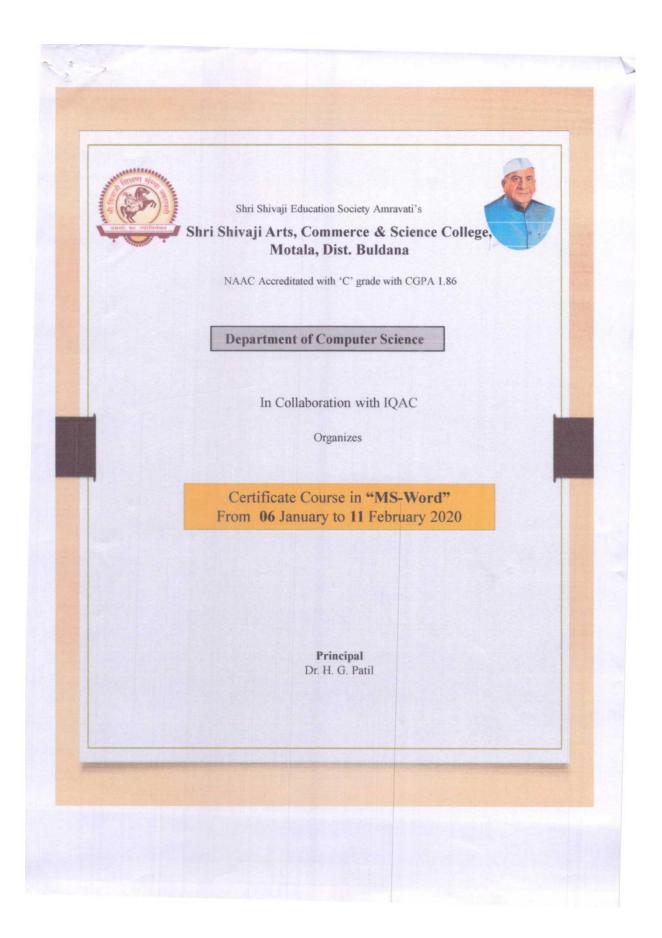

# ICT/ Computing Skills 2019-20

#### SHRI SHIVAJI EDUCATION SOCIETY AMRAVATI'S SHRI SHIVAJI ARTS, COMMERCE AND SCIENCE COLLEGE, MOTALA DIST.BULDANA (M.S.)

DEPARTMENT OF COMPUTER SCIENCE (2019-20) THIRTY DAYS CERTIFICATE COURSE ON THE TOPIC

MS Word

# NOTICE

All the students of **B.A. B.Com. And B.Sc.** are hereby notified that the Department of Computer Science has organized Thirty days certificate course on the topic MS Word <u>from 06 January to 11 February 2020.</u>