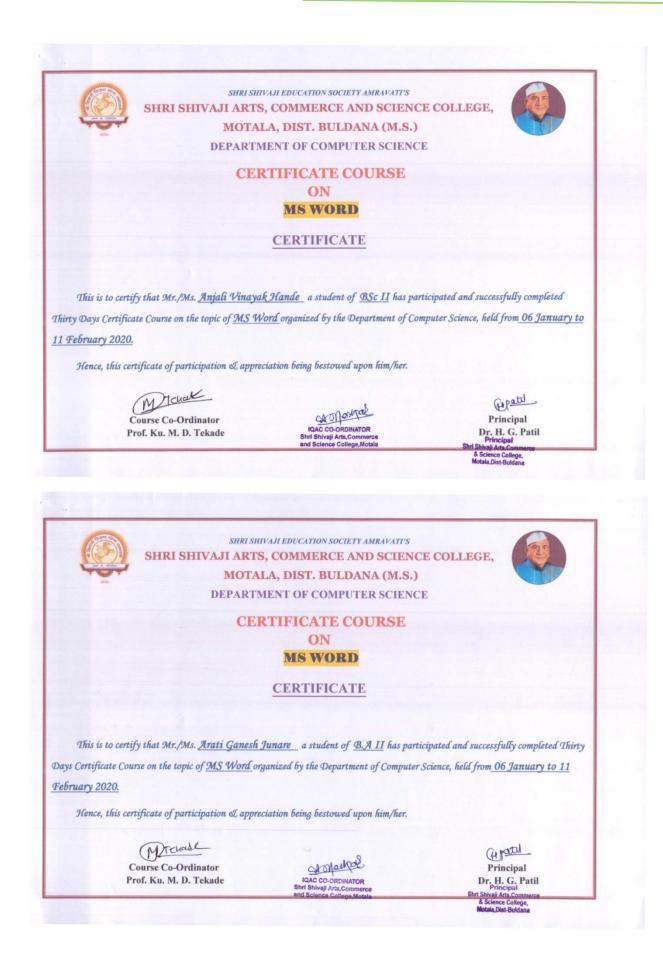

# CERTIFICATE

This is to certify that Mr./Ms.\_

a student of \_\_\_\_\_\_ has participated in and successfully completed the Thirty days Certificate Course on the topic <u>MS Word</u> organized by the Department of Computer Science, held from 06 January to 11 February 2020.

Hence, this certificate of participation & appreciation is being bestowed upon him/her.

IOA

Co-Ordinator (Prof.A.S.Meherkar)

Principal Shri Shivaji Arts,Commerce & Science College, Motala,Dist-Buldana

Arts, Com

| SHRI S                                                                                                          | HIVAJI EDUCATION SOCIETY AMRAVATI'S                                               |
|-----------------------------------------------------------------------------------------------------------------|-----------------------------------------------------------------------------------|
| SHRI SHIVAJI ART                                                                                                | IS, COMMERCE AND SCIENCE COLLEGE,                                                 |
| мот                                                                                                             | ALA, DIST. BULDANA (M.S.)                                                         |
| DEPART                                                                                                          | IMENT OF COMPUTER SCIENCE                                                         |
| CE                                                                                                              | ERTIFICATE COURSE                                                                 |
|                                                                                                                 | ON                                                                                |
|                                                                                                                 | MS WORD                                                                           |
|                                                                                                                 | CERTIFICATE                                                                       |
| This is to certify that Mr./Ms                                                                                  | a student of                                                                      |
|                                                                                                                 |                                                                                   |
| has participated and successfully completed Thirty                                                              | Days Certificate Course on the topic of <u>MS Word</u> organized by the Departmen |
| has participated and successfully completed Thirty of<br>Computer Science, held from 06 January to 11 Fe        |                                                                                   |
| Computer Science, held from <u>06 January to 11 Fe</u>                                                          | бгиагу 2020.                                                                      |
| Computer Science, held from <u>06 January to 11 Fe</u><br>Hence, this certificate of participation & app        | e <u>bruary 2020.</u><br>preciation being bestowed upon him/her.                  |
| Computer Science, held from <u>06 January to 11 Fe</u><br>Hence, this certificate of participation <i>L</i> app | reciation being bestowed upon him/her.                                            |
| Computer Science, held from <u>06 January to 11 Fe</u><br>Hence, this certificate of participation & app        | e <u>bruary 2020.</u><br>preciation being bestowed upon him/her.                  |

#### SHRI SHIVAJI ARTS, COMMERCE AND SCIENCE COLLEGE, MOTALA DIST. BULDANA (M.S.) DEPARTMENT OF COMPUTER SCIENCE CERTIFICATE COURSE ON MS WORD ACADEMIC YEAR 2019-20 LIST OF STUDENT ENROLLED

| SR. No | Name of the student          | Class  |
|--------|------------------------------|--------|
| 1      | Ankita Prakash Borade        | BSc I  |
| 2      | Ruchita Sudhakar Sawale      | BSc I  |
| 3      | Akash Sarangdhar Udaykar     | BSc I  |
| 4      | Tejas Santosh Mahore         | BSc I  |
| 5      | Vaibhav Laxman Varade        | BSc I  |
| 6      | Vaishnavi Vinayak Hinge      | BSc I  |
| 7      | Vishakha Kailas Dhandare     | BSc I  |
| 8      | Vaishnavi Suresh Awachar     | BSc I  |
| 9      | Ashwini Rohidas Rathod       | BSc I  |
| 10     | Priyanka Ramesh Rathod       | BSc I  |
| 11     | Vaishnavi Vasudeo Dhurandhar | BSc 1  |
| 12     | Ashwini Madhukar More        | BSc I  |
| 13     | Rushikesh Devidas Mahore     | BSc I  |
| 14     | Mohini Ramdas Kharche        | BSc I  |
| 15     | Anjali Vinayak Hande         | BSc II |
| 16     | Jyoti Anilsingh Rajput       | BSc II |
| 17     | Arpita Padmakar Bholankar    | B.A I  |
| 18     | Vaishnavi Vijay Warade       | B.A I  |
| 19     | Vikas Dnyandeo Suralkar      | B.A I  |
| 20     | Snehal Anil Ganage           | B,A I  |
| 21     | Mayur Jagan Padwal           | B.A I  |
| 22     | Kundan Raju Ahire            | B.A I  |
| 23     | Bhagyashri Prakash Satav     | B.A I  |
| 24     | Priti Dilip Kakar            | B.A I  |
| 25     | Suraj Vilas Bhalerao         | B.A I  |
| 26     | Gita Sugdeo Ghogale          | B.A I  |
| 27     | Vaishnavi Ramkrushn Satav    | B.A I  |
| 28     | Tayade Radhabai Bhagwan      | B.A II |
| 29     | Kayasth Sharda Prakash       | B.A II |

| 30 | Kiran Pundlik Sarode     | B.A II   |
|----|--------------------------|----------|
| 31 | Shobha Pandurang Katkar  | B.A II   |
| 32 | Arati Ganesh Junare      | B.A II   |
| 33 | Mukta Panjabrav Vyawhare | B.A II   |
| 34 | Shital Bhagwat Ghate     | B.A II   |
| 35 | Pavan Shravan Bhide      | B.A II   |
| 36 | Pranav Jagdish Dabhade   | B.A II   |
| 37 | Naval Prakash Dabhade    | B.A II   |
| 38 | Santosh Shriram Dabhade  | B.A II   |
| 39 | Ashwini Santosh Mapari   | B.Com I  |
| 40 | Arti Gajanan Borpi       | B.Com I  |
| 41 | Shubhangi Onkar Ghogale  | B.Com I  |
| 42 | Priyanka Subhash Sarode  | B.Com I  |
| 43 | Jayshri Subhash Junare   | B.Com I  |
| 44 | Laxmi Sunil Gavande      | B.Com I  |
| 45 | Swapna Sapurda Sapkal    | B.Com I  |
| 46 | Pooja Gajanan Gorad      | B.Com I  |
| 47 | Priti Prabhakar Junare   | B.Com II |
| 48 | Rahul Jalamsing Mali     | B.Com II |
| 49 | Savita Santosh Ghorpade  | B.Com II |