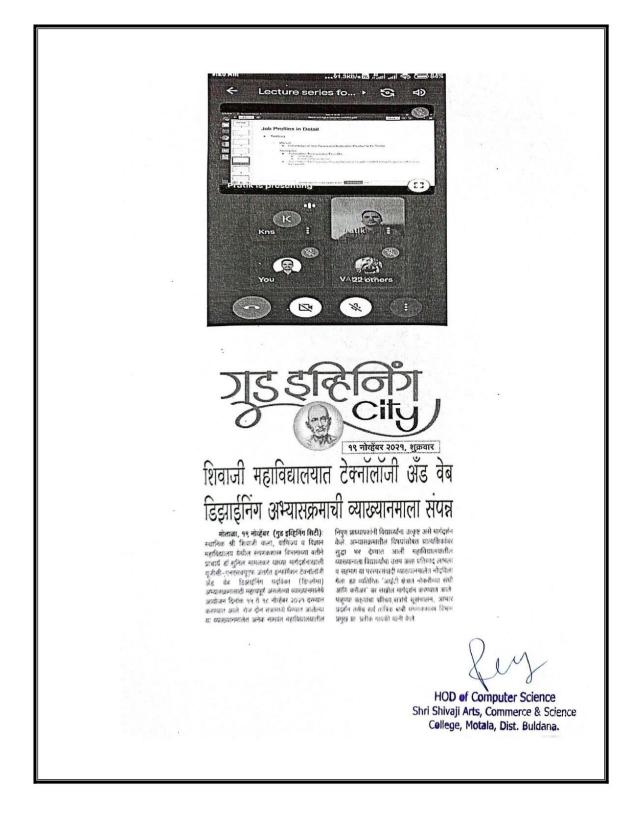

### Diploma Course in Information Technology and Web Designing

Department of Computer Science of the college organized a lecture series in Diploma Course in Information Technology and Web Designing under UGC-NSQF in the guidance of Hon'ble Principal Prof. Sunil Mamalkar from 15 to 18 November 2021. Two Sessions were conducted daily in online mode. Expert professors from many colleges guided the students in excellent manner. Emphasis was laid on practical along with syllabus subjects. Notable response was recorded for this lecture series from the students of the college. Apart from this, students were also made aware about the job and career opportunities in IT sector. Introduction of guest speakers, conduction of sessions, proposal of thanks and all the technical arrangements was handled by the interim Head of Department of Computer Science Mr. Pratik Gaiki.