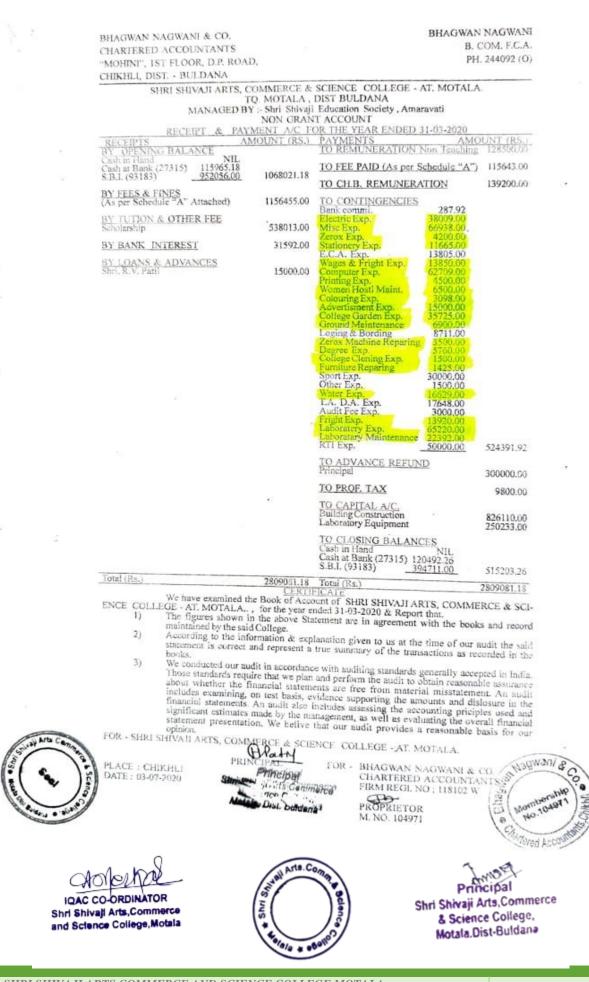

**Consolidated Audited statement** 

#### Certification

This is to certify that the amount mentioned below is verified from audited statement for the last five years 2017-18,2018-19,2019-20,2020-21 and 2021-22.

| Year    | Percentage of<br>Expenditure incurred on<br>infrastructure<br>Maintenance (Physical<br>Support Facilities)<br>excluding salary<br>component (INR in<br>Lakhs) | Percentage of<br>Expenditure incurred<br>on infrastructure<br>Maintenance<br>(Academic Support<br>Facilities) excluding<br>salary component<br>(INR in Lakbs) | TOTAL<br>EXPENDITURF |
|---------|---------------------------------------------------------------------------------------------------------------------------------------------------------------|---------------------------------------------------------------------------------------------------------------------------------------------------------------|----------------------|
| 2017-18 | 1.67                                                                                                                                                          | 3.87                                                                                                                                                          | 5.54                 |
| 2018-19 | 2.08                                                                                                                                                          | 4.79                                                                                                                                                          | 6.87                 |
| 2019-20 | 8.99                                                                                                                                                          | 11.55                                                                                                                                                         | 20.54                |
| 2020-21 | 1.42                                                                                                                                                          | 3.35                                                                                                                                                          | 4.77                 |
| 2021-22 | 2.16                                                                                                                                                          | 3.81                                                                                                                                                          | 5.97                 |