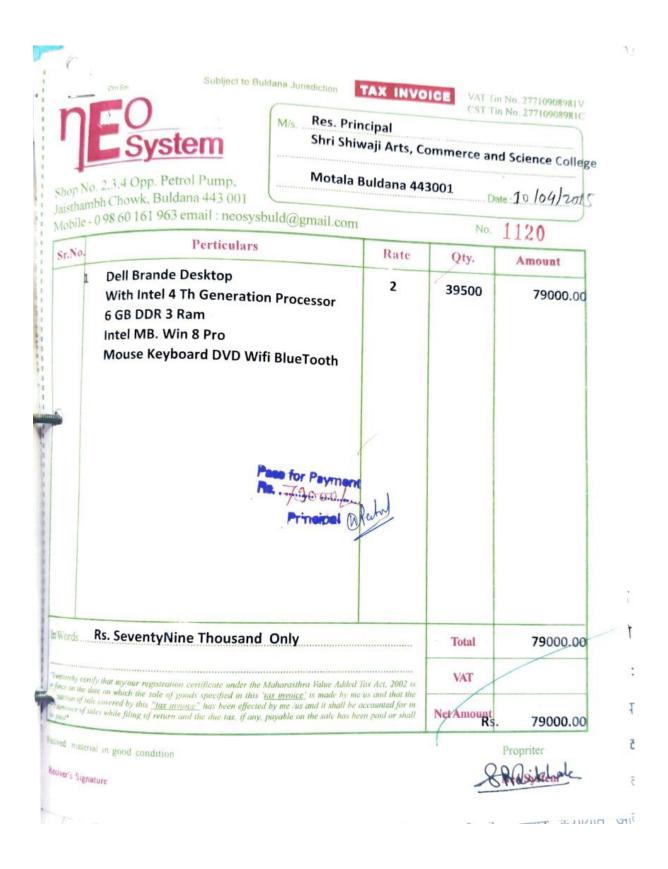

# **Invoices of computer Purchase**

| To,                                                    | Shri Shivaji Education Society Amra<br>Principol Shri Shivaji Arts, Commerce and Scien                                                                                                                                                                                                | vati                           | No. 156                                  | 9                                                       |
|--------------------------------------------------------|---------------------------------------------------------------------------------------------------------------------------------------------------------------------------------------------------------------------------------------------------------------------------------------|--------------------------------|------------------------------------------|---------------------------------------------------------|
|                                                        | College, Motala Dist . Buldamo 43001                                                                                                                                                                                                                                                  |                                | Date 26                                  | 152/2019                                                |
| Sr.No                                                  | GST No: 27AAETS1500P2ZA                                                                                                                                                                                                                                                               | QTY                            | RATE                                     | AMOUNT                                                  |
| 1                                                      | Dell Branded Desktop (Inspiron ) Gold<br>Configuration Intel Dual Core 8 Generati                                                                                                                                                                                                     | -                              | 1 28900                                  | 28900.00                                                |
| ,                                                      | Processor, 4 GB DDR 4 RAM, 1000 GE<br>Seagate Haid Disk Drive, DVD Writer<br>Intel Original Motherboard, Wifi, Blue To<br>One Year Warrenty                                                                                                                                           |                                |                                          |                                                         |
| 2                                                      | HP Branded 1005 Laser Printer With Printing for A4 and Legal Paper Scanning for A4 Paper Xerox Of A4 Paper                                                                                                                                                                            | 1                              | 18750                                    | 18750.00                                                |
|                                                        | One Year Warrenty                                                                                                                                                                                                                                                                     |                                | for Payment<br>5.622.7.1                 |                                                         |
|                                                        |                                                                                                                                                                                                                                                                                       |                                | SGST 9                                   | % 4288.50                                               |
|                                                        |                                                                                                                                                                                                                                                                                       |                                | CGST 9                                   | % 4288.50                                               |
|                                                        | Rs. FiftySix Thousand Two Hundred TwentySev                                                                                                                                                                                                                                           | en                             | TOTAL                                    | 56227.00                                                |
| for physic<br>Check rett<br>ASP * Iv.A<br>long life of | interest will be charged 2% p.m. if payment is not made within 7 day<br>ally damaged track cut & burned iems. * We are providing licence<br>urn charges Rs. 500: towards each instrument * Good sold are sole<br>town our risk & Responsibility Ceases once the Goods leave our premi | y on manufact<br>ses * Room em | turer's Brand owner up 250c to be meinta | s warranty. Back to back freined for smooth functioning |