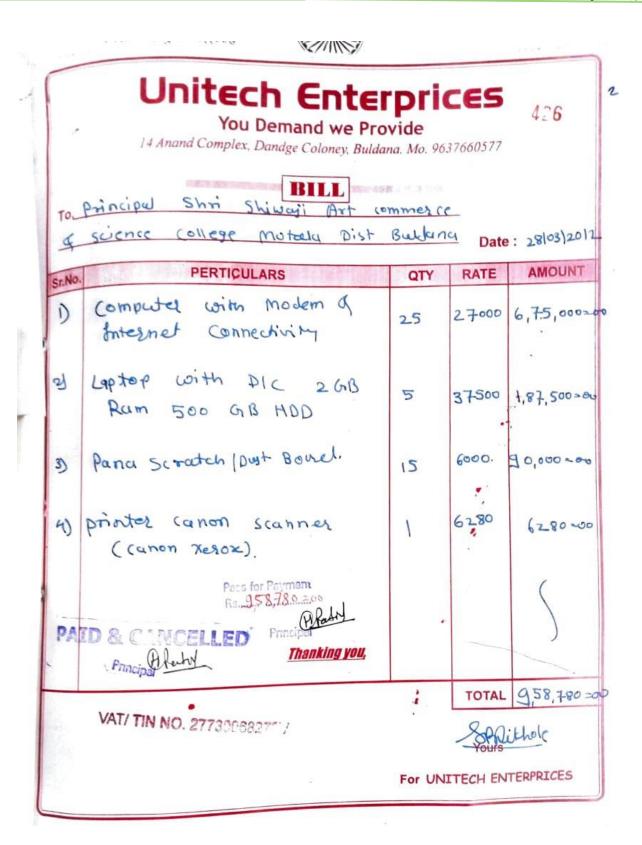

# **Invoices of computer Purchase**

| To,                                                    | Shri Shivaji Education Society Amra<br>Principol Shri Shivaji Arts, Commerce and Scien                                                                                                                                                                                                | vati                           | No. 156                                  | 9                                                       |
|--------------------------------------------------------|---------------------------------------------------------------------------------------------------------------------------------------------------------------------------------------------------------------------------------------------------------------------------------------|--------------------------------|------------------------------------------|---------------------------------------------------------|
|                                                        | College, Motala Dist . Buldamo 43001                                                                                                                                                                                                                                                  |                                | Date 26                                  | 152/2019                                                |
| Sr.No                                                  | GST No: 27AAETS1500P2ZA                                                                                                                                                                                                                                                               | QTY                            | RATE                                     | AMOUNT                                                  |
| 1                                                      | Dell Branded Desktop (Inspiron ) Gold<br>Configuration Intel Dual Core 8 Generati                                                                                                                                                                                                     | -                              | 1 28900                                  | 28900.00                                                |
| ,                                                      | Processor, 4 GB DDR 4 RAM, 1000 GE<br>Seagate Haid Disk Drive, DVD Writer<br>Intel Original Motherboard, Wifi, Blue To<br>One Year Warrenty                                                                                                                                           |                                |                                          |                                                         |
| 2                                                      | HP Branded 1005 Laser Printer With Printing for A4 and Legal Paper Scanning for A4 Paper Xerox Of A4 Paper                                                                                                                                                                            | 1                              | 18750                                    | 18750.00                                                |
|                                                        | One Year Warrenty                                                                                                                                                                                                                                                                     |                                | for Payment<br>5.622.7.1                 |                                                         |
|                                                        |                                                                                                                                                                                                                                                                                       |                                | SGST 9                                   | % 4288.50                                               |
|                                                        |                                                                                                                                                                                                                                                                                       |                                | CGST 9                                   | % 4288.50                                               |
|                                                        | Rs. FiftySix Thousand Two Hundred TwentySev                                                                                                                                                                                                                                           | en                             | TOTAL                                    | 56227.00                                                |
| for physic<br>Check rett<br>ASP * Iv.A<br>long life of | interest will be charged 2% p.m. if payment is not made within 7 day<br>ally damaged track cut & burned iems. * We are providing licence<br>urn charges Rs. 500: towards each instrument * Good sold are sole<br>town our risk & Responsibility Ceases once the Goods leave our premi | y on manufact<br>ses * Room em | turer's Brand owner up 250c to be meinta | s warranty. Back to back freined for smooth functioning |