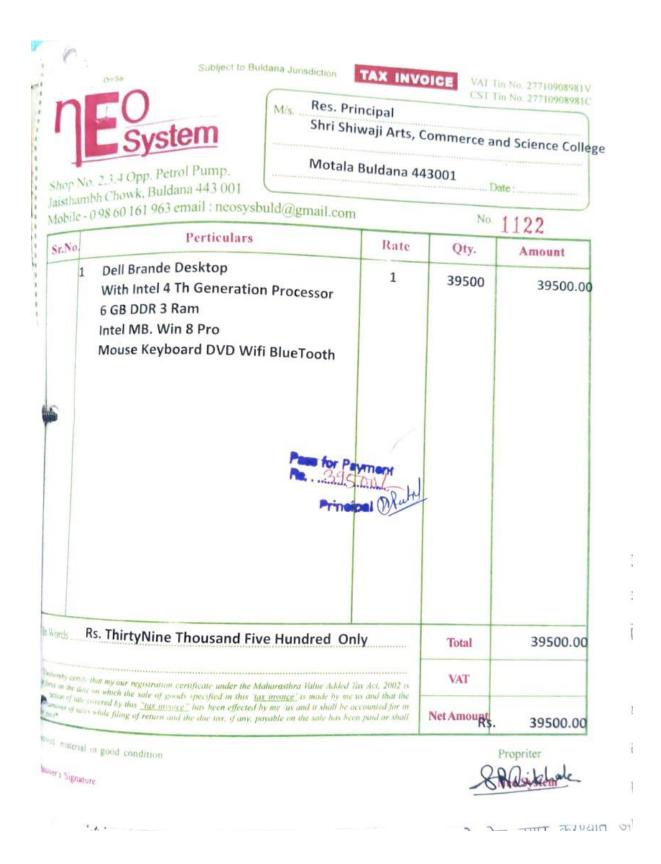

# **Invoices of computer Purchase**

| To,                                                    | Shri Shivaji Education Society Amra<br>Principol Shri Shivaji Arts, Commerce and Scien                                                                                                                                                                                                | vati                           | No. 156                                  | 9                                                       |
|--------------------------------------------------------|---------------------------------------------------------------------------------------------------------------------------------------------------------------------------------------------------------------------------------------------------------------------------------------|--------------------------------|------------------------------------------|---------------------------------------------------------|
|                                                        | College, Motala Dist . Buldamo 43001                                                                                                                                                                                                                                                  |                                | Date 26                                  | 152/2019                                                |
| Sr.No                                                  | GST No: 27AAETS1500P2ZA                                                                                                                                                                                                                                                               | QTY                            | RATE                                     | AMOUNT                                                  |
| 1                                                      | Dell Branded Desktop (Inspiron ) Gold<br>Configuration Intel Dual Core 8 Generati                                                                                                                                                                                                     | -                              | 1 28900                                  | 28900.00                                                |
| ,                                                      | Processor, 4 GB DDR 4 RAM, 1000 GE<br>Seagate Haid Disk Drive, DVD Writer<br>Intel Original Motherboard, Wifi, Blue To<br>One Year Warrenty                                                                                                                                           |                                |                                          |                                                         |
| 2                                                      | HP Branded 1005 Laser Printer With Printing for A4 and Legal Paper Scanning for A4 Paper Xerox Of A4 Paper                                                                                                                                                                            | 1                              | 18750                                    | 18750.00                                                |
|                                                        | One Year Warrenty                                                                                                                                                                                                                                                                     |                                | for Payment<br>5.622.7.1                 |                                                         |
|                                                        |                                                                                                                                                                                                                                                                                       |                                | SGST 9                                   | % 4288.50                                               |
|                                                        |                                                                                                                                                                                                                                                                                       |                                | CGST 9                                   | % 4288.50                                               |
|                                                        | Rs. FiftySix Thousand Two Hundred TwentySev                                                                                                                                                                                                                                           | en                             | TOTAL                                    | 56227.00                                                |
| for physic<br>Check rett<br>ASP * Iv.A<br>long life of | interest will be charged 2% p.m. if payment is not made within 7 day<br>ally damaged track cut & burned iems. * We are providing licence<br>urn charges Rs. 500: towards each instrument * Good sold are sole<br>town our risk & Responsibility Ceases once the Goods leave our premi | y on manufact<br>ses * Room em | turer's Brand owner up 250c to be meinta | s warranty. Back to back freined for smooth functioning |