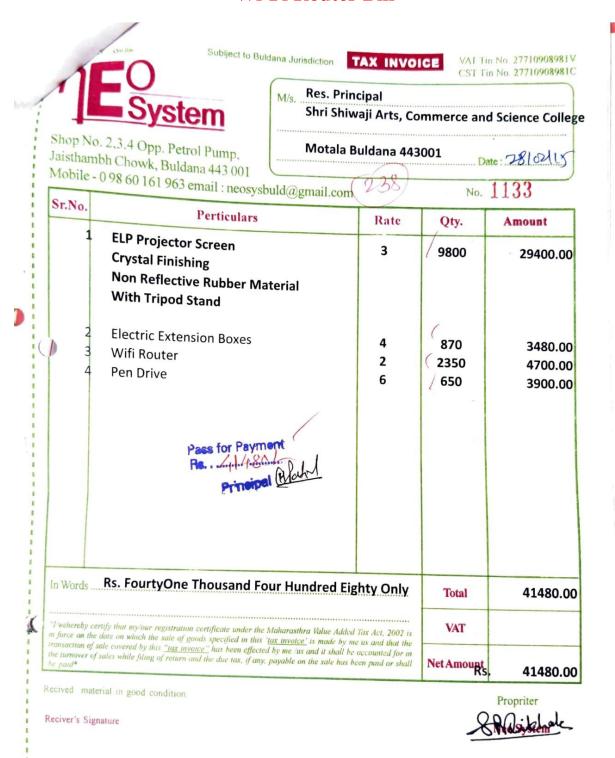

ve 6 / 650 3900.00 In Words Rs. FourtyOne Thousand Four Hundred Eighty Only Total 41480.00 "I wehereby certify that my/our registration certificate under the Maharasthra Value Added Tax Act, 2002 is VAT \*\*Prehereby certify that my/our registration certificate under the Manarasinra value Added 108 Act, 2002 is no force on the date on which the sale of goods specified in this 'tax invoice' is made by me us and that the transaction of sale covered by this "tax invoice" has been effected by me 'us and it shall be accounted for in the turnover of sales while filing of return and the due tax, if any, payable on the sale has been paid or shall be accounted.

Recived material in good condition

Reciver's Signature

41480.00

Net Amount RS

# **Wi-Fi Router Facility**





### Wi-Fi Router Bill



# **Internet Speed Test**





### **Internet bill**



Account No: 1026307279

Invoice No: WDCMH2228911608

Invoice Date: 05/05/2022

**Billing Period** 

01/04/2022 to 30/04/2022

Tariff Plan: Fibre TB plan

**Bill Mail Service** 

Tax Invoice

HIVAJI ARTS ERCE AND SCIENCE

**TELEPHONE NUMBER** 

07267295324

**STALA-POST MOTALA MOTALA** 

ALA-BULDHANA

**GSTIN** 

**DUE DATE** 20-05-2022 AMOUNT PAYABLE 1871.00



Scan QR Code to make online Portal Payment

ACCOUNT SUMMARY

Deposit Amount: 1999.00

PREVIOUS BALANCE पिछली राजि 935.09

PAYMENT RECEIVED पूर्व भुगतान 0.00

ADJUSTMENTS समायोजन ₹ 15.54

CURRENT CHARGES वर्तमान शत्क 919.66

(+)

TOTAL DUE वुल बबे ₹ 1870.29

AMOUNT PAYABLE देय राशि

1871.00

SUMMARY CHARGES Current Charges Amount ₹ curring Charges 777.00 ne Time Charges 0.00 U