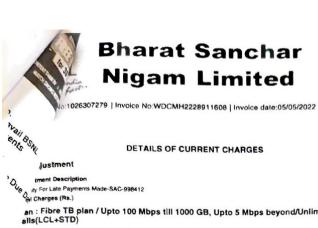

# **Bharat Sanchar Nigam Limited**

026307280 | Invoice No:WDCMH2228935607 | Invoice date:05/05/2022

#### **DETAILS OF CURRENT CHARGES**

A) For Late Payments Made-SAC-998412

an : Fibre TB plan / Upto 100 Mbps till 1000 GB, Upto 5 Mbps beyond/Unlimited alls(LCL+STD)

Phone No :sh7267295324\_wid

Recurring Charges

Product

Plan

Period

Charges(Rs.)

BHARAT\_FIBERBB-SAC-9

98412

777.00

777.00

777.00

777.00

777.00

 Units
 Volume
 Gross Amt
 Disc
 Charges (Rs.)