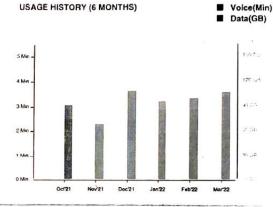

**USAGE HISTORY (6 MONTHS)** 

Voice(Min) Data(GB)

Dear Customer, We recommend you to pay the bill online using https://portal.bsnl.in/ or use My BSNL App on your mobile to avail our services 24\*7. My BSNL App is available on the Google Play Store. #Unite2FightCorona.