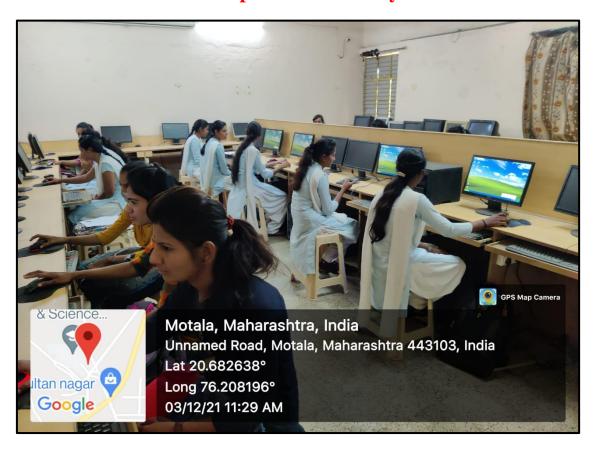

# **Computer Laboratory**

# 4.3.1 Institution frequently updates its IT facilities and provides sufficient bandwidth for internet connection

The institute has 40 computers. An independent computer lab is available with internet facility. The institute has multiple numbers of LCD projectors. The computers are regularly maintained and upgraded with the advancements in technology. Hardware of computers like RAM, ROM are updated as per requirements. Software like antivirus, operating systems, Microsoft office etc are regularly updated. The campus has a wired as well as Wi-Fi internet facility. Students have access to free Wi-Fi. The internet facility is upgraded to 100mbps through optic fiber. The software like the operating system, antivirus, are regularly updated. An electricity backup system is available for uninterrupted use of IT facilities. The systems are upgraded as per the requirements through a third party. There are CCTV cameras installed across the campus. Library is partially automated with SOUL 2.0. Administrative office also regularly upgrades its IT facilities. Administrative office also regularly upgrades its IT facilities. ERP EMS system is upgraded. Institutional website is regularly updated and maintained. An UPS power backup and generator is installed for uninterrupted power supply of IT facilities.