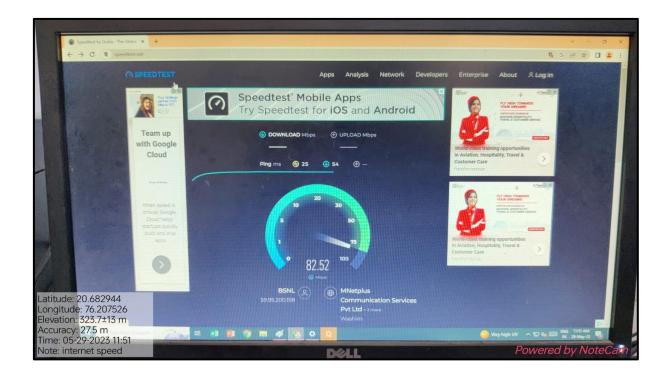

# **Internet Speed Test**

# 4.3.1 Institution frequently updates its IT facilities and provides sufficient bandwidth for internet connection

The institute has 40 computers. An independent computer lab is available with internet facility. The institute has multiple numbers of LCD projectors. The computers are regularly maintained and upgraded with the advancements in technology. Hardware of computers like RAM, ROM are updated as per requirements. Software like antivirus, operating systems, Microsoft office etc are regularly updated. The campus has a wired as well as Wi-Fi internet facility. Students have access to free Wi-Fi. The internet facility is upgraded to 100mbps through optic fiber. The software like the operating system, antivirus, are regularly updated. An electricity backup system is available for uninterrupted use of IT facilities. The systems are upgraded as per the requirements through a third party. There are CCTV cameras installed across the campus. Library is partially automated with SOUL 2.0. Administrative office also regularly upgrades its IT facilities. Administrative office also regularly upgrades its IT facilities. ERP EMS system is upgraded. Institutional website is regularly updated and maintained. An UPS power backup and generator is installed for uninterrupted power supply of IT facilities.

# IT Facilities Available in College Campus.

| Sr. No. | IT facility                 | 2 <sup>nd</sup> Cycle | 3 <sup>rd</sup> Cycle |
|---------|-----------------------------|-----------------------|-----------------------|
| 1       | Computers                   | 34                    | 40                    |
| 2       | Projector                   | 2                     | 3                     |
| 3       | CCTV                        | 17                    | 17                    |
| 4       | Internet Connection         | 2                     | 2                     |
| 5       | Speed of Internet           | 100mbps               | 100mbps               |
| 6       | Wi-Fi Router                | 2                     | 2                     |
| 7       | ICT Classroom               | 0                     | 3                     |
| 8       | Printer and copier machines | 11                    | 15                    |
| 9       | Television                  | 2                     | 2                     |
| 10      | Invertor                    | 1                     | 1                     |
| 11      | Generator                   | 1                     | 1                     |