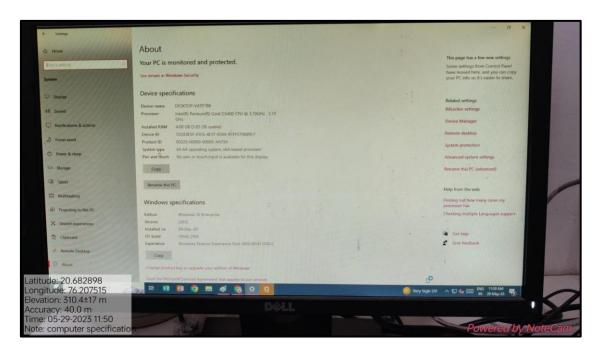

# **Computer Configuration**

# 4.3.1 Institution frequently updates its IT facilities and provides sufficient bandwidth for internet connection

The institute has 40 computers. An independent computer lab is available with internet facility. The institute has multiple numbers of LCD projectors. The computers are regularly maintained and upgraded with the advancements in technology. Hardware of computers like RAM, ROM are updated as per requirements. Software like antivirus, operating systems, Microsoft office etc are regularly updated. The campus has a wired as well as Wi-Fi internet facility. Students have access to free Wi-Fi. The internet facility is upgraded to 100mbps through optic fiber. The software like the operating system, antivirus, are regularly updated. An electricity backup system is available for uninterrupted use of IT facilities. The systems are upgraded as per the requirements through a third party. There are CCTV cameras installed across the campus. Library is partially automated with SOUL 2.0. Administrative office also regularly upgrades its IT facilities. Administrative office also regularly upgrades its IT facilities. ERP EMS system is upgraded. Institutional website is regularly updated and maintained. An UPS power backup and generator is installed for uninterrupted power supply of IT facilities.