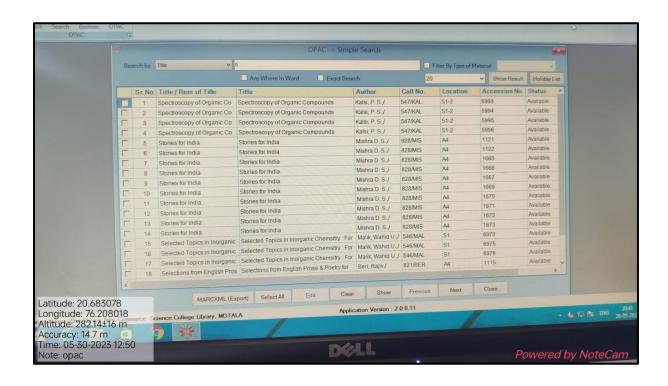

on literature and some rare books are also available. Library is automated partially by using Soul 2.0 ILMS Software of INFLIBNET. In addition to this the Library has OPAC. To meet the current and latest reading habits of student the library has subscribes Newspapers, in English, Marathi and Hindi languages. Books on Competitive Exams are available for students. Students are made aware about all the facilities and processes of library use during the student induction program. An entry book is maintained in the library for users so that the footfall can be monitored. Separate reading room is made available for users, where they can read newspapers or other reading material.

## **Geotag Photos of Library**



## **Book Stacks**





## **Reading Room**



#### **Soul 2.0**



### **OPAC**



### **Invoice of SOUL 2.0**



Information and Library Network Centre

(An Autonomous Inter-University Centre of UGC)

सूचना एवं पुस्तकालय नेटवर्क केन्द

(विकासीस्थालय अनुसान आयोग का स्थायत ओस्ट विकासीस्थालय वेन्स)

INF/SOUL 2.0/INV-3289/2015

29th January, 2015

## INVOICE

To,
Dr H G Patil
Principal
Shri Shivaji Arts, Commerce and Science College
Motala, Dist Buldhana
Maharashtra

| SR.<br>NO. | DESCRIPTION                                  | QUANTITY | AMOUNT<br>(RUPEES) ₹. |
|------------|----------------------------------------------|----------|-----------------------|
| 1.         | SOUL 2.0 Limited Edition Software on CD      | 1        | 30000.00              |
| 2          | Data Conversion Charges (No. of Records)     | 0        | 0.00                  |
| 3.         | On-site I