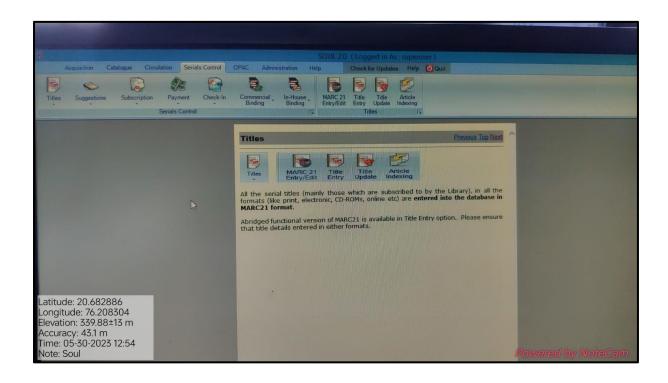

opaedias, books on literature and some rare books are also available. Library is automated partially by using Soul 2.0 ILMS Software of INFLIBNET. In addition to this the Library has OPAC. To meet the current and latest reading habits of student the library has subscribes Newspapers, in English, Marathi and Hindi languages. Books on Competitive Exams are available for students. Students are made aware about all the facilities and processes of library use during the student induction program. An entry book is maintained in the library for users so that the footfall can be monitored. Separate reading room is made available for users, where they can read newspapers or other reading material.

## **Geotag Photos of Library**



## **Book Stacks**





## **Reading Room**



#### **Soul 2.0**



### **OPAC**



### **Invoice of SOUL 2.0**



Information and Library Network Centre

(An Autonomous Inter-University Centre of UGC)

सूचना एवं पुस्तकालय नेटवर्क केन्द

(विकासीस्थालय अनुसान आयोग का स्थायत ओस्ट विकासीस्थालय वेन्स)

INF/SOUL 2.0/INV-3289/2015

29th January, 2015

## INVOICE

To,
Dr H G Patil
Principal
Shri Shivaji Arts, Commerce and Science College
Motala, Dist Buldhana
Maharashtra

| SR.<br>NO. | DESCRIPTION                                  | QUANTITY | AMOUNT<br>(RUPEES) ₹. |
|------------|----------------------------------------------|----------|-----------------------|
| 1.         | SOUL 2.0 Limited Edition Software on CD      | 1        | 30000.00              |
| 2          | Data Conversion Charges (No. of Records)     | 0        | 0.00                  |
| 3.