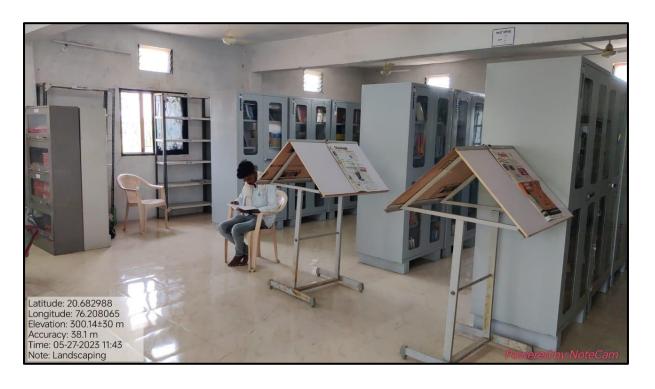

erence books including Dictionaries and Encyclopaedias, books on literature and some rare books are also available. Library is automated partially by using Soul 2.0 ILMS Software of INFLIBNET. In addition to this the Library has OPAC. To meet the current and latest reading habits of student the library has subscribes Newspapers, in English, Marathi and Hindi languages. Books on Competitive Exams are available for students. Students are made aware about all the facilities and processes of library use during the student induction program. An entry book is maintained in the library for users so that the footfall can be monitored. Separate reading room is made available for users, where they can read newspapers or other reading material.

## **Geotag Photos of Library**



## **Book Stacks**





## **Reading Room**



#### **Soul 2.0**



### **OPAC**



### **Invoice of SOUL 2.0**



Information and Library Network Centre

(An Autonomous Inter-University Centre of UGC)

सूचना एवं पुस्तकालय नेटवर्क केन्द

(विकासीस्थालय अनुसान आयोग का स्थायत ओस्ट विकासीस्थालय वेन्स)

INF/SOUL 2.0/INV-3289/2015

29th January, 2015

## INVOICE

To,
Dr H G Patil
Principal
Shri Shivaji Arts, Commerce and Science College
Motala, Dist Buldhana
Maharashtra

| SR.<br>NO. | DESCRIPTION                                  | QUANTITY | AMOUNT<br>(RUPEES) ₹. |
|------------|----------------------------------------------|----------|-----------------------|
| 1.         | SOUL 2.0 Limited Edition Software on CD      | 1        | 30000.00              |
| 2          | Data Conversion Charges (No. of Records)