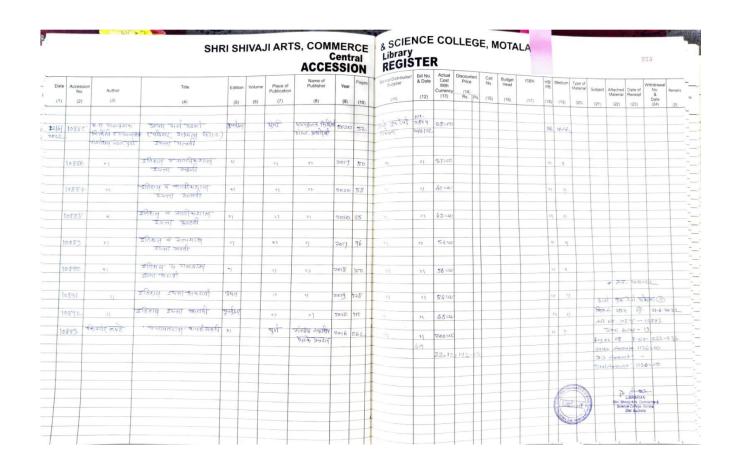

## **INDEX**

| Sr. No. | Content                                            | Page No. |
|---------|----------------------------------------------------|----------|
| 1       | Declaration                                        | 2        |
| 2       | Response to QlM                                    | 3        |
| 3       | Geo- tagged Photo of Library                       | 4        |
| 4       | Geo- tagged Photo of SOUL 2.0                      | 6        |
| 5       | Geo- tagged Photo of OPAC                          | 6        |
| 6       | Invoice of SOUL 2.0                                | 7        |
| 7       | Sample of Visitor Register                         | 9        |
| 8       | Last Pages of Accession Register                   | 14       |
| 9       | Audit statement (2021-2022)                        | 18       |
| 10      | Highlighted amount showing expenditure for Library | 21       |
| 11      | Audit statement (2020-2021)                        | 29       |
| 12      | Highlighted amount showing expenditure for Library | 32       |
| 13      | Audit statement (2019-2020)                        | 40       |
| 14      | Audit statement (2018-2019)                        | 49       |
| 15      | Audit statement (2017-2018)                        | 59       |