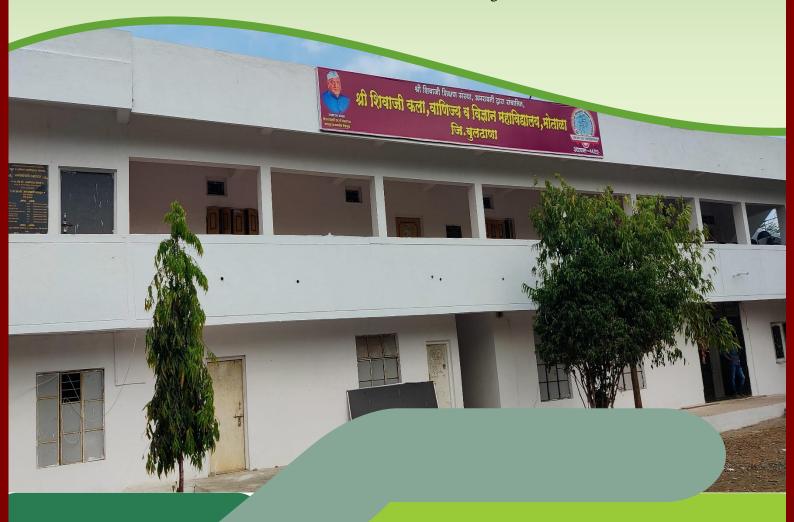

SHRI SHIVAJI EDUCATION SOCIETY, AMRAVATI'S

# SHRI SHIVAJI ARTS, COMMERCE AND SCIENCE COLLEGE, MOTALA

(NAAC Re-accredited with C Grade with CGPA 1.86)

ISO 9001: 2015 Certified College





NAAC REACCREDITATION
3<sup>rd</sup> Cycle

CRITERION – IV
INFRASTRUCTURE AND LEARNING RESOURCES

QlM - 4.1.1

Adequate infrastructure and physical facilities for teaching- learning. viz., classrooms, laboratories, computing equipment etc.

# **Index**

| Sr. No. | Content                                        | Page No. |
|---------|------------------------------------------------|----------|
| 1       | Declaration                                    | 2        |
| 2       | Response to QIM                                | 3        |
| 3       | Facilities available on campus                 | 4        |
| 4       | <b>Geotag Photos of College Campus</b>         | 6        |
| 5       | Principle Chamber                              | 8        |
| 6       | Office