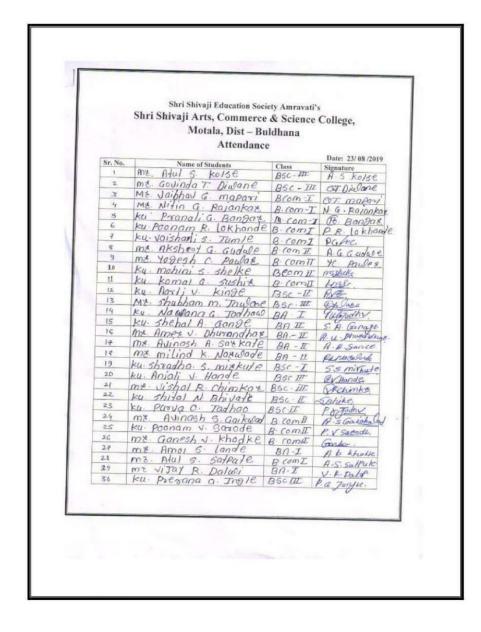

#### Signature List of Participants:

| SHIKI  | SHIVAJI ARES, COMMERCEE AND SCIENCE CO<br>BULDANA | TEGE MOTALS, DESC.                                                        |
|--------|---------------------------------------------------|---------------------------------------------------------------------------|
|        |                                                   |                                                                           |
| inme o | LAMBOR FORCH CONSESSATion Day                     | The second second second                                                  |
|        | Student Signature List                            | 23 July 2021                                                              |
| a. No  | Name of Student                                   | Signature                                                                 |
| 1      | YUNEAD Mainer Junure                              | M.M. Tunivise                                                             |
| 12     | Yashvarit Tayard                                  | Y. C. Tayout                                                              |
| 3      | NITTE SHIME DELIM                                 | V. S. Jane                                                                |
| Q      | Venesh Bhogain Dakare                             | Y. B. DUKGIE                                                              |
| 5      | Wishney Substant Datey -                          | NS-691                                                                    |
| 51     | Review : perspers with Ingle                      | 1.0. Ing/12.                                                              |
|        | Scinika Dinkow Russode.                           | S. D. Paisade                                                             |
| 51     | Sk. Adsim Sk. mysIAk.                             | sk. Ausin                                                                 |
| :43    | Shibham lehemengud. Chquan                        | 3/25                                                                      |
| 10)    | Shabbarin Rollidas madase.                        | g R. magage                                                               |
|        | Shubbar Sadashiv somme                            | 5,5, Sonone                                                               |
| 191    | - Strang thanker sundings                         | - Signatur                                                                |
| 7.5    |                                                   | V.G. Kemdelkar                                                            |
| 14)    |                                                   | V.S. DIWARE                                                               |
| - 1    | Coural Tushiran Jadhav                            | 6.7. Jadkav                                                               |
| 10     | Gayatri Rombhace Then                             | Grothen                                                                   |
| Õ      | Gopal Balkishha Danre.                            | Garange                                                                   |
| (10)   | Simberi fulsing chavan                            | (5)HW-                                                                    |
| 6)     | Nikika Garanan Sushiy                             | N G SUSHIY                                                                |
| (6.)   | Mikal Chambrakant Manage                          | (B. Mariane                                                               |
|        | Evan trustrukar kakar                             | Parator                                                                   |
| (2.1)  | Kivan francisca Mandal                            | P.B. Niliybelth                                                           |
| 22)    | Phones Bhashah Wilhalds                           | Behyet.                                                                   |
| 23)    | Roothika Devananol Bhayet                         |                                                                           |
|        |                                                   | e                                                                         |
|        |                                                   | -HTW-                                                                     |
|        |                                                   | HOD of Botany                                                             |
|        |                                                   | Ibn Shivaji Arto, Columente & Spence<br>Cotlege, Moteva, Dist. Bullisana. |