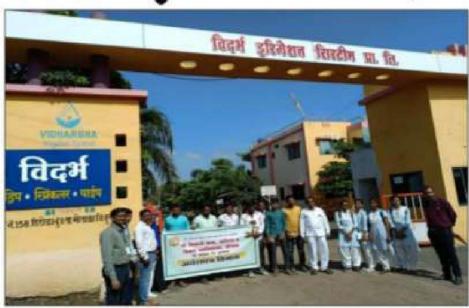

#### Description:

The Sanglad Nursery was prepared by Department of Social Forestry, Motala. It was situated below the Nalganga Dam. Many plant species were cultivated and maintained in this nursery. Mr. Thorat (RFO) share valuable views with the students. He wondering in nursery area with students and giving information about flora and fauna. Mr Thorat also giving demo about how the bags were pack for cultivation. He gave the ratio 4:2:1 of Soil: Vermicompost: Sand. Students also denotes plant species of local area.

#### Description:

A one day Botanical excursion tour has been organized by Department of Botany, Shri Shivaji Arts, Commerce & Science College, Motala Dist.-Buldana (M.S.) on dated 18 August 2021 (Wednesday) at Nalganga Dam and Sangland Nursary. This area is much diversifies area of Motala. The tour was conducted by our faculty member Dr. P. A. Theng (Assist. Professor & HOD, Botany), Dr. R. W. Ukey and Prof. S. S. Sakhare. Our Principal Dr. S. H. Pande and Prof. S. W. Mamalkar are also with us. This excursion tour was organized to study floral diversity near Nalganga dam specially for B.Sc. I and II year students because semester III was includes taxonomical and anatomical study of Angiosperms. In semester first includes algal flora specially found in Nalganga Dam. Students collected many fresh water algal forms like Oedogonium and also observed some pteridophytes.