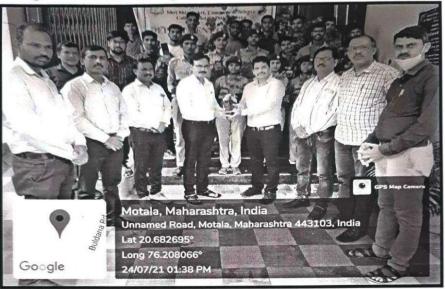

#### **Event Description:**

On 23 July 2021, Forest Conservation Day was celebrated at Shri Shivaji Arts. Commerce and Science College Motal organized by Department of Botany in collaboration with IQAC. On this occasion Dr. Sunil Pande (Principal) was the president and Mr. Vishwas Thorat (RFO, Motala) Was chief guest of function. This function was organized under MOU between Department of Botany and Department of Social Forestry. On this occasion Mr. Thorat aware student about forest and also inform about different scheme of Department of social forestry like Sukanya Yojana under which after the birth of girl child they gifted 10 tree of her parents. After function behalf of college distributed plants to NCC students.

#### Principal Dr. Sunil Pande Gifted Plant to Mr. Thorat (RFO, Motala).

**Forest Conservation Day** 

**Forest Conservation Day** 