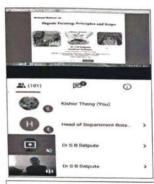

#### "State Level Webinar on Wildlife and Its Conservation"

Date & Venue: 03/03/2021, Dept. of Zoology Description:

On the occasion of "World Wildlife Day-2021" Dept. of Zoology organized State Level Webinar on "Wildlife and its Conservation" subtopic on Role of Melghat people in Conservation of Plants and Animals. Guest speaker of this webinar was Dr. R. V. Bahadure, Assistant Professor, Dept. of Zoology, Vasantrao Naik Mahavidyalaya, Dharni, Dist. Amravati. He wonderfully presented a slide of Melghat Region, their lifestyle and the methods of wildlife conservation. To promote and motivated the students about the wildlife. No. of Participants - 88.