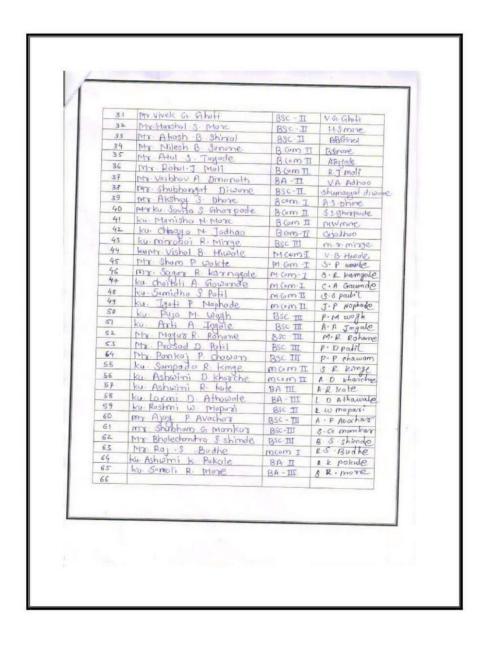

#### **Excursion Tour**

Date:

| Sr.<br>No. | Name of Student            | Class      | Signature        |
|------------|----------------------------|------------|------------------|
| 1          | Shubham Goudom Athowak     | 110-BSC    | Sttherwol        |
| 2          | Pealiksha Gufal Kulade     | BSC II nd  | Pirutade.        |
| 3          | expel Ruman Lorisher       | Base 7     | Bullden.         |
| 4          | Pradip Kaduba Dikkar       | 14 BSCI    | (From (+         |
| Ĭ.         | Varishand Jarkad Karade    | Bur Triod  | U J. rukade      |
| 6          | Marylchad L. South         | Tree to    | Whole            |
| 7          | Kuisana Scresh pawap       | เจ้ ระยาฮ  | Station >        |
| 8.         | ku plahima sunil filipe    | B.SC. JSL  | Pathing.         |
| 3          | ku Sejay Dilip Mine        | 606 111    | Sphine           |
| 10         | try Divia P Ralpapanishi   | 25C 15L    | D P. Patrocipcol |
| h          | Ku Ruchita Sudhakar Sacab  | BSCIT      | R. S. Sawah      |
| 12         | Mushing Kano Shaith, Acrif | RIC 1st    | taj(h)           |
| 13         | Wehennise Challe Asof      | Buc 1st    | Abroodskan       |
| 14         | Sakshi Paukash Sonone      | BSC SI     | Sakshi Psihor    |
| lr-        | ku Nikira nean wakede      | BSC 151-   | BEGRAL           |
| 16         | Ku. Rohwini Mohada Sapkal  | BSE 1SI    | GAYCOL MAD       |
| 12         | Gansh khasavah khakarray   | farst Time | Germany          |
| 18         | Durga Rom Jodhao           | Bsast      | Blechen          |