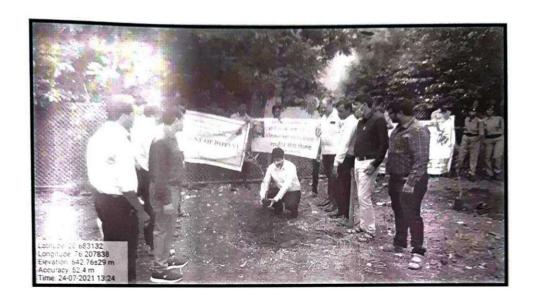

#### **Event Description:**

On 23 July 2021, Forest Conservation Day was celebrated at Shri Shivaji Arts. Commerce and Science College Motal organized by Department of Botany in collaboration with IQAC. On this occasion Dr. Sunil Pande (Principal) was the president and Mr. Vishwas Thorat (RFO, Motala) Was chief guest of function. This function was organized under MOU between Department of Botany and Department of Social Forestry. On this occasion Mr. Thorat aware student about forest and also inform about different scheme of Department of social forestry like Sukanya Yojana under which after the birth of girl child they gifted 10 tree of her parents. After function behalf of college distributed plants to NCC students.

#### Geotag Photos and News Cuttings: