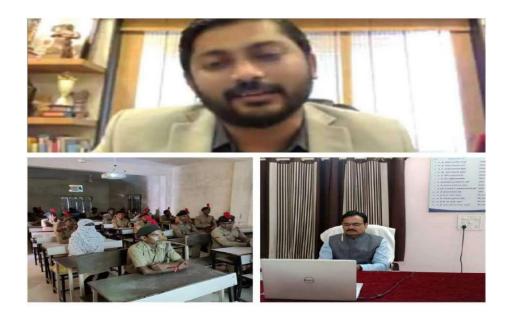

#### "State Level Webinar on Wildlife and Its Conservation"

Date & Venue: 03/03/2021, Dept. of Zoology Description:

On the occasion of "World Wildlife Day-2021" Dept. of Zoology organized State Level Webinar on "Wildlife and its Conservation" subtopic on Role of Melghat people in Conservation of Plants and Animals. Guest speaker of this webinar was Dr. R. V. Bahadure, Assistant Professor, Dept. of Zoology, Vasantrao Naik Mahavidyalaya, Dharni, Dist. Amravati. He wonderfully presented a slide of Melghat Region, their lifestyle and the methods of wildlife conservation. To promote and motivated the students about the wildlife. No. of Participants - 88.

## श्रा शिवाजा महाविद्यालयात राष्ट्राय वन्यजाव

BIBIOM

S estem,

मोताळा, बुलडाणा येथे प्राणिशास माताळा, वुलडाणा वय प्राणस्ता विभागाच्या वतीने जागतिक तसेच प्रमुख् वन्यजीव दिनाचे अववैत्य साधून वक्तं म्हणून बन्यजीव आणि त्यांचे संवर्धन या प्रा.डॉ.आर व्ही विषयावर वेविनारचे आयोजन यहाद्रे दिनाक ३ मार्च रोजी करण्यात साहा टटा हाड आहे मेहे होते कॉविड-१९ वा प्राध्यापक, श्री प्रादुर्भाव लक्षात घेता वेविनार वसतराव नाईक ऑनलाईन पद्धतीने गूगल मीट च्या माध्यमातून पेण्यात आहा. न्हाविद्यालयातील इ.ग्रजी विषयाचे

जागतिक वन्यजीव याचे महत्व संचालक प्रा. अविनाश मेहरकर सर याची उपस्थिती होती दिले प्रमुख व्ही यहादूरे में कघाटाती ल महाविद्यालय धारणी अमरावती याची उपस्थिती होती.अध्यक्षीय भावणामध्ये प्रा विषयायर सविस्तर मार्गदर्शन अविनाश मेहरकर सर यानी आणि त्याचे महत्त्व पटतून महाविद्यालयाचे प्राचार्य डॉ

दिलं कार्यक्रमाचे आयोजन आणि त्या चे प्राणिशास विभागाचे विभाग प्रमुख कार्य पटवून प्रा डॉ अभय ठाकूर यांनी तर करण्यासाठी प्रा मास्कर मेंडम सूत्रस चालन क्ते प्रा डॉ आर प्रा डॉ अरुण गवारे यानी केले आणि प्रमुख वक्त्याचा परिचय प्रा. डॉ. चित्रा मोरे मॅडम यानी वन्यजीव आणि प्रा. भास्करराव भिसे, प्रा रा शिल निलेश रहाटे प्रानागेश स्थानिक लोकाकडून गट्दूबार, प्रा. दादा मनगरे, प्रा. व्यानिक लोकाकडून गट्दूबार, प्रा. दादा मनगरे, प्रा. कार्यक्रम आयोजना साठी

पुरुवात्तम वाटे सर प्रा. प्रवीण ठेंग सर,प्रा. शुभम साखरे प्रा. केला. कार्यक्रमाची तात्रिक बाजू प्राध्यापक आणि शिक्षेत्तर लाभले तसेच संशोधक विद्यार्थी. महाविद्यालयातील विद्यार्थी

S' ri Shivaji Arts, Commerce & Science College, Motala, Dist. Buldana.