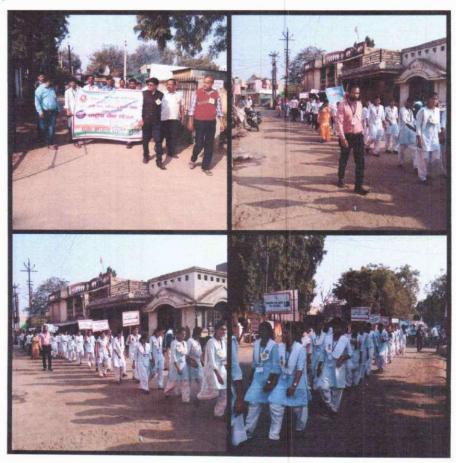

#### "Forest Conservation Day"

#### Introduction:

The forest Conservation Day was Celebrated on 23rd July. This day celebrated for conservation of River, Trees, Animals birds and awareness among the society about conservation of Nature and Natural Resources. Now a day human being continuously cutting a tree for civilization, industries, agriculture and other purpose. Due to industrialization the proportion of pollution increased day by day. So its need of today to conserve nature and natural resources.

#### **Event Description:**

On 23 July 2021, Forest Conservation Day was celebrated at Shri Shivaji Arts. Commerce and Science College Motal organized by Department of Botany in collaboration with IQAC. On this occasion Dr. Sunil Pande (Principal) was the president and Mr. Vishwas Thorat (RFO, Motala) Was chief guest of function. This function was organized under MOU between Department of Botany and Department of Social Forestry. On this occasion Mr. Thorat aware student about forest and also inform about different scheme of Department of social forestry like Sukanya Yojana under which after the birth of girl child they gifted 10 tree of her parents. After function behalf of college distributed plants to NCC students.

#### Geotag Photos and News Cuttings:

#### Principal Dr. Sunil Pande Gifted Plant to Mr. Thorat (RFO, Motala).

**Forest Conservation Day** 

**Forest Conservation Day** 