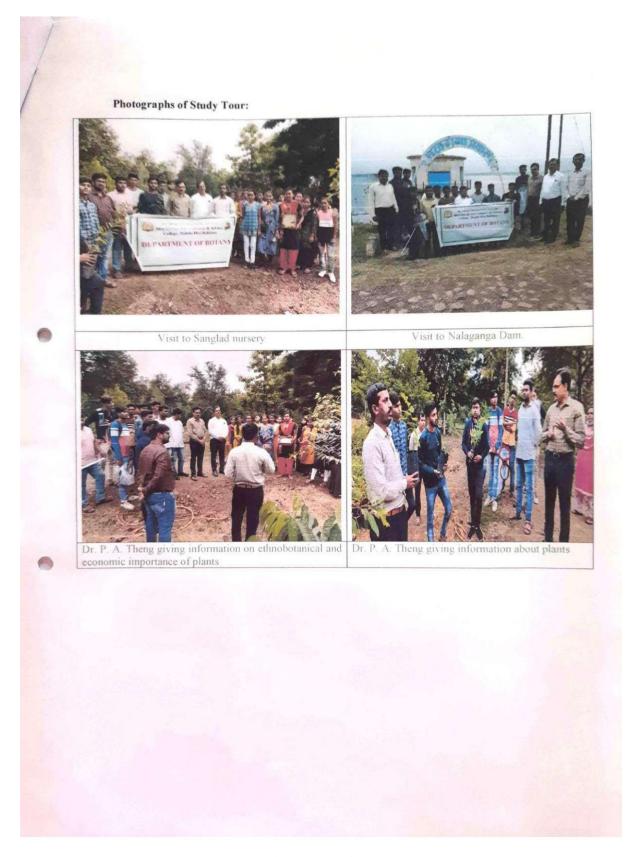

#### **Excursion tour at Sanglad Nursery**

#### Introduction:

First of all, we are very much gratified and extend our sincere thanks and immense pleasure for our respected Hon'ble Principal Dr. S. W. Mannalkar for granted the permission for **One Day Excursion tour at Sanglad Nursery**. Mr. Thorat RFO, Social Forestry, Motala giving permission to visite Sanglad nursery. The excursion tour was organised by Department of Botany, Shri Shivaji Arts, Commerce & Science College, Motala Dist.-Buldana (M.S.) on dated 19 March 2022.

#### Description:

The Sanglad Nursery was prepared by Department of Social Forestry, Motala. It was situated below the Nalganga Dam. Many plant species were cultivated and maintained in this nursery. Mr. Thorat (RFO) share valuable views with the students. He wondering in nursery area with students and giving information about flora and fauna. Mr Thorat also giving demo about how the bags were pack for cultivation. He gave the ratio 4:2:1 of Soil: Vermicompost: Sand. Students also denotes plant species of local area.

#### Description:

A one day Botanical excursion tour has been organized by Department of Botany, Shri Shivaji Arts, Commerce & Science College, Motala Dist.-Buldana (M.S.) on dated 18 August 2021 (Wednesday) at Nalganga Dam and Sangland Nursary. This area is much diversifies area of Motala. The tour was conducted by our faculty member Dr. P. A. Theng (Assist. Professor & HOD, Botany), Dr. R. W. Ukey and Prof. S. S. Sakhare. Our Principal Dr. S. H. Pande and Prof. S. W. Mamalkar are also with us. This excursion tour was organized to study floral diversity near Nalganga dam specially for B.Sc. I and II year students because semester III was includes taxonomical and anatomical study of Angiosperms. In semester first includes algal flora specially found in Nalganga Dam. Students collected many fresh water algal forms like Oedogonium and also observed some pteridophytes.

For this study tour, Dr. S. H Pande, Principal, Shri Shivaji Arts, Commerce and Science College, Motala give permission and join with us. Coordinator Dr. P. A. Theng, Dr R. W. Ukey and Mr. S. S. Sakhare had taken lots of efforts to make this study tour successful and joyful for the students.