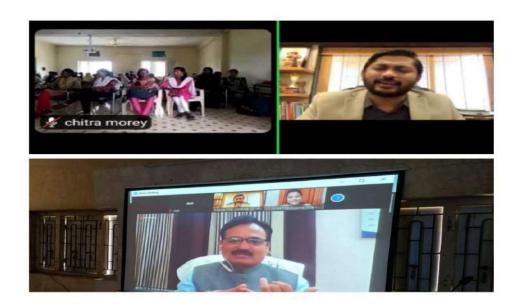

#### "State Level Webinar on Wildlife and Its Conservation"

Date & Venue: 03/03/2021, Dept. of Zoology Description:

On the occasion of "World Wildlife Day-2021" Dept. of Zoology organized State Level Webinar on "Wildlife and its Conservation" subtopic on Role of Melghat people in Conservation of Plants and Animals. Guest speaker of this webinar was Dr. R. V. Bahadure, Assistant Professor, Dept. of Zoology, Vasantrao Naik Mahavidyalaya, Dharni, Dist. Amravati. He wonderfully presented a slide of Melghat Region, their lifestyle and the methods of wildlife conservation. To promote and motivated the students about the wildlife. No. of Participants - 88.

# शवाजी महाविद्यालयात

देशोत्रती वृत्तसंकलन...

मोताळा

श्री शिवाजी कला, वाणिज्य व बलढाणा येथे प्राणिशास्त्र विभागाच्या उपस्थिती होती. वतीने जागतिक वन्यजीव दिनाचे आयोजन ३ मार्च रोजी करण्यात आले गेले होते. क्वॉविड-१९ चा प्राद्र्भाव लक्षात घेता वेबिनार ऑनलाईन पद्धतीने आला. कार्यक्रमाला अध्यक्ष म्हणून महाविद्यालयातील इंग्रजी विषयाचे प्राध्यापक तथा आय क्यू ये सी संचालक

उपस्थिती होती, तसेच प्रमुख वक्ते म्हणून वाक्र यांनी तर सुत्रसंचालन व आभार प्रा. डॉ. आर व्ही बहादूरे सर सहाय्यक प्रा. डॉ. अरुण गवारे यांनी केले प्रमुख प्राध्यापक, वसंतराव महाविद्यालय मोताळा, महाविद्यालय धारणी, अमरावती यांची मॅडम यांनी केला.

अवचैत्य साध्न 'वन्यजीव आणि त्यांचे मेहरकर सर यांनी जागतिक वन्यजीव नागेश गट्टवार, प्रा. दादा मनगटे, प्रा. संवर्धन' या विषयावर वेबिनारचे यांचे महत्व आणि त्यांचे कार्य पटवृन दिलें. प्रमुख वक्ते प्रा. डॉ. आर व्ही बहादुरे सरांनी मेळघाटातील वन्यजीव आणि तेथील स्थानिक लोकांकडून त्याचे गूगल मीट च्या माध्यमातून घेण्यात होणारे संरक्षण या विषयावर सविस्तर मार्गदर्शन आणि त्याचे महत्त्व पटवून

कार्यक्रमाचे आयोजन प्राणिशास्त्र

प्रा. अविनाश मेहरकर सर यांची विभागाचे विभाग प्रमुख प्रा. डॉ. अभय नाईक वत्तृयांचा परिचय प्रा. डॉ. चित्रा मोरे

कार्यक्रमाची तांत्रिक बाजू प्रा. अध्यक्षीय भाषणामध्ये प्रा. अविनाश भास्क्रराव भिसे, प्रा. निलेश रहाटे, प्रा. डॉ. राहरू उके यांनी सांभाळली. कार्यक्रम आयोजनासाठी महाविद्यालयाचे प्राचार्य डॉ. सुनील मामलक्द्र सर याचे मार्गदर्शन लाभले. कार्यक्रमाला महाविद्यालयातील प्राध्यापक तसेच संशोधक विध्यार्थी, महाविद्यालयातील विध्यार्थी मोठ्या संख्येने उपस्थित होते. (ता.प्र)