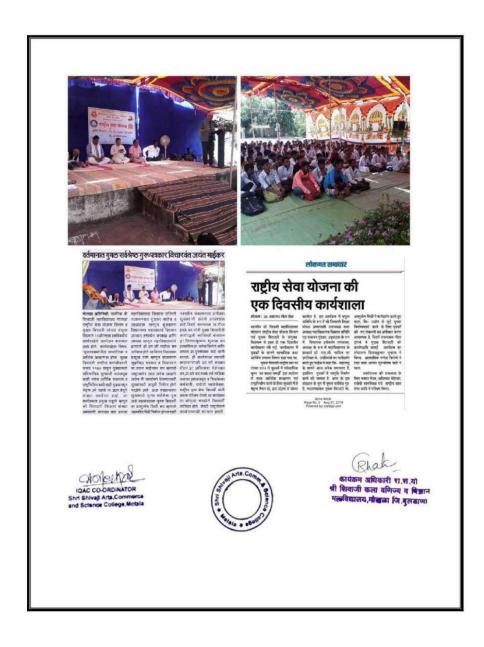

#### Geotag Photos and News Cuttings:

#### Principal Dr. Sunil Pande Gifted Plant to Mr. Thorat (RFO, Motala).

**Forest Conservation Day** 

**Forest Conservation Day** 