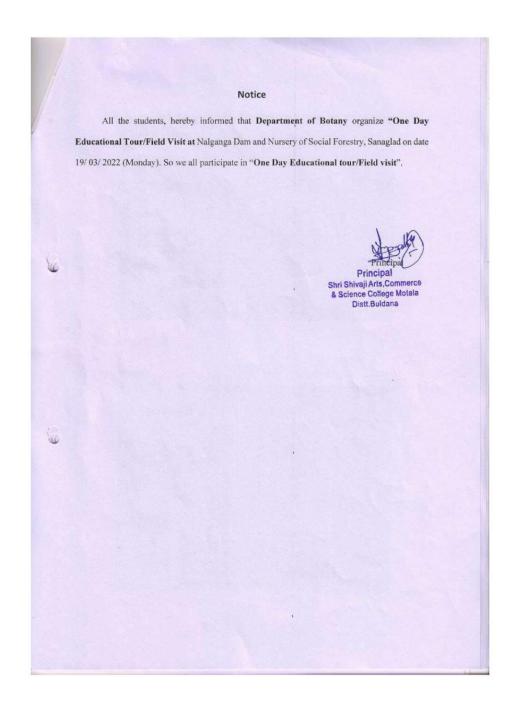

#### Introduction:

First of all, we are very much gratified and extend our sincere thanks and immense pleasure for our respected Hon'ble Principal Dr. S. W. Mannalkar for granted the permission for **One Day Excursion tour at Sanglad Nursery**. Mr. Thorat RFO, Social Forestry, Motala giving permission to visite Sanglad nursery. The excursion tour was organised by Department of Botany, Shri Shivaji Arts, Commerce & Science College, Motala Dist.-Buldana (M.S.) on dated 19 March 2022.

For this programme, Dr. S. W. Mamalkar, Principal, Shri Shivaji Arts, Commerce and Science College, Motala provide constant support and encouragement. Convenor Dr. P. A. Theng, Asst. Professor & Head for their vision and, Coordinator Mr. S. S. Sakhare, Asst. Professor had taken lots of efforts and attained all the meets to make this excursion tour successful and joyful for the students.

No. of Participants: 33

Shri Shivaji Arts, Commerce & Science

College, Motala, Dist. Buldana.

IQAC CO-DRDINATOR Shri Shivaji Arts,Commerce and Science College.Motala

Shri Shivaji Arts, Commerc & Science College, Motala. Dist-Buldana