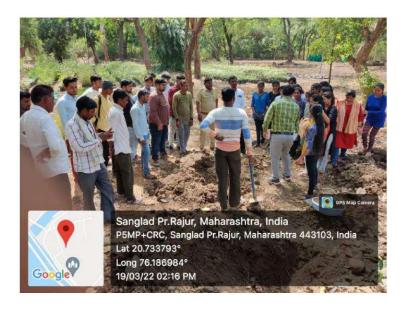

#### **Excursion tour at Sanglad Nursery**

#### Introduction:

First of all, we are very much gratified and extend our sincere thanks and immense pleasure for our respected Hon'ble Principal Dr. S. W. Mannalkar for granted the permission for **One Day Excursion tour at Sanglad Nursery**. Mr. Thorat RFO, Social Forestry, Motala giving permission to visite Sanglad nursery. The excursion tour was organised by Department of Botany, Shri Shivaji Arts, Commerce & Science College, Motala Dist.-Buldana (M.S.) on dated 19 March 2022.

#### Description:

The Sanglad Nursery was prepared by Department of Social Forestry, Motala. It was situated below the Nalganga Dam. Many plant species were cultivated and maintained in this nursery. Mr. Thorat (RFO) share valuable views with the students. He wondering in nursery area with students and giving information about flora and fauna. Mr Thorat also giving demo about how the bags were pack for cultivation. He gave the ratio 4:2:1 of Soil: Vermicompost: Sand. Students also denotes plant species of local area.