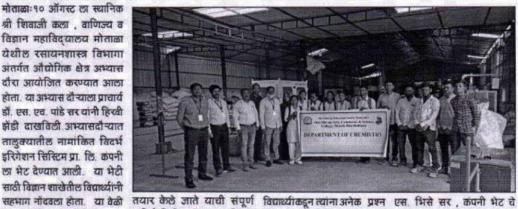

## श्रा शिवाजा महाविद्यालयात राष्ट्राय वन्यजाव

BIBIOM

S estem,

मोताळा, बुलडाणा येथे प्राणिशास माताळा, वुलडाणा वय प्राणस्ता विभागाच्या वतीने जागतिक तसेच प्रमुख् वन्यजीव दिनाचे अववैत्य साधून वक्तं म्हणून बन्यजीव आणि त्यांचे संवर्धन या प्रा.डॉ.आर व्ही विषयावर वेविनारचे आयोजन यहाद्रे दिनाक ३ मार्च रोजी करण्यात साहा टटा हाड आहे मेहे होते कॉविड-१९ वा प्राध्यापक, श्री प्रादुर्भाव लक्षात घेता वेविनार वसतराव नाईक ऑनलाईन पद्धतीने गूगल मीट च्या माध्यमातून पेण्यात आहा. न्हाविद्यालयातील इ.ग्रजी विषयाचे

जागतिक वन्यजीव याचे महत्व संचालक प्रा. अविनाश मेहरकर सर याची उपस्थिती होती दिले प्रमुख व्ही यहादूरे में कघाटाती ल महाविद्यालय धारणी अमरावती याची उपस्थिती होती.अध्यक्षीय भावणामध्ये प्रा विषयायर सविस्तर मार्गदर्शन अविनाश मेहरकर सर यानी आणि त्याचे महत्त्व पटतून महाविद्यालयाचे प्राचार्य डॉ

दिलं कार्यक्रमाचे आयोजन आणि त्या चे प्राणिशास विभागाचे विभाग प्रमुख कार्य पटवून प्रा डॉ अभय ठाकूर यांनी तर करण्यासाठी प्रा मास्कर मेंडम सूत्रस चालन क्ते प्रा डॉ आर प्रा डॉ अरुण गवारे यानी केले आणि प्रमुख वक्त्याचा परिचय प्रा. डॉ. चित्रा मोरे मॅडम यानी वन्यजीव आणि प्रा. भास्करराव भिसे, प्रा रा शिल निलेश रहाटे प्रानागेश स्थानिक लोकाकडून गट्दूबार, प्रा. दादा मनगरे, प्रा. व्यानिक लोकाकडून गट्दूबार, प्रा. दादा मनगरे, प्रा. कार्यक्रम आयोजना साठी

पुरुवात्तम वाटे सर प्रा. प्रवीण ठेंग सर,प्रा. शुभम साखरे प्रा. केला. कार्यक्रमाची तात्रिक बाजू प्राध्यापक आणि शिक्षेत्तर लाभले तसेच संशोधक विद्यार्थी. महाविद्यालयातील विद्यार्थी

S' ri Shivaji Arts, Commerce & Science College, Motala, Dist. Buldana.

: (का.प्र.)

सचालत बुलडाणा यथाल माडल करण्यात आल आह. (का.प्र.)

# शवाजी महाविद्यालयात

देशोत्रती वृत्तसंकलन...

मोताळा

श्री शिवाजी कला, वाणिज्य व बलढाणा येथे प्राणिशास्त्र विभागाच्या उपस्थिती होती. वतीने जागतिक वन्यजीव दिनाचे आयोजन ३ मार्च रोजी करण्यात आले गेले होते. क्वॉविड-१९ चा प्राद्र्भाव लक्षात घेता वेबिनार ऑनलाईन पद्धतीने आला. कार्यक्रमाला अध्यक्ष म्हणून महाविद्यालयातील इंग्रजी विषयाचे प्राध्यापक तथा आय क्यू ये सी संचालक

उपस्थिती होती, तसेच प्रमुख वक्ते म्हणून वाक्र यांनी तर सुत्रसंचालन व आभार प्रा. डॉ. आर व्ही बहादूरे सर सहाय्यक प्रा. डॉ. अरुण गवारे यांनी केले प्रमुख प्राध्यापक, वसंतराव महाविद्यालय मोताळा, महाविद्यालय धारणी, अमरावती यांची मॅडम यांनी केला.

अवचैत्य साध्न 'वन्यजीव आणि त्यांचे मेहरकर सर यांनी जागतिक वन्यजीव नागेश गट्टवार, प्रा. दादा मनगटे, प्रा. संवर्धन' या विषयावर वेबिनारचे यांचे महत्व आणि त्यांचे कार्य पटवृन दिलें. प्रमुख वक्ते प्रा. डॉ. आर व्ही बहादुरे सरांनी मेळघाटातील वन्यजीव आणि तेथील स्थानिक लोकांकडून त्याचे गूगल मीट च्या माध्यमातून घेण्यात होणारे संरक्षण या विषयावर सविस्तर मार्गदर्शन आणि त्याचे महत्त्व पटवून

कार्यक्रमाचे आयोजन प्राणिशास्त्र

प्रा. अविनाश मेहरकर सर यांची विभागाचे विभाग प्रमुख प्रा. डॉ. अभय नाईक वत्तृयांचा परिचय प्रा. डॉ. चित्रा मोरे

कार्यक्रमाची तांत्रिक बाजू प्रा. अध्यक्षीय भाषणामध्ये प्रा. अविनाश भास्क्रराव भिसे, प्रा. निलेश रहाटे, प्रा. डॉ. राहरू उके यांनी सांभाळली. कार्यक्रम आयोजनासाठी महाविद्यालयाचे प्राचार्य डॉ. सुनील मामलक्द्र सर याचे मार्गदर्शन लाभले. कार्यक्रमाला महाविद्यालयातील प्राध्यापक तसेच संशोधक विध्यार्थी, महाविद्यालयातील विध्यार्थी मोठ्या संख्येने उपस्थित होते. (ता.प्र)