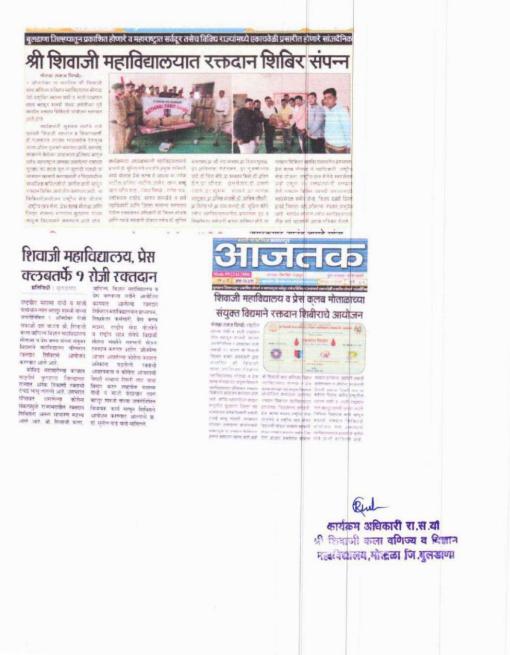

#### Geotag Photos and News Cuttings:

#### Principal Dr. Sunil Pande Gifted Plant to Mr. Thorat (RFO, Motala).

**Forest Conservation Day** 

**Forest Conservation Day** 