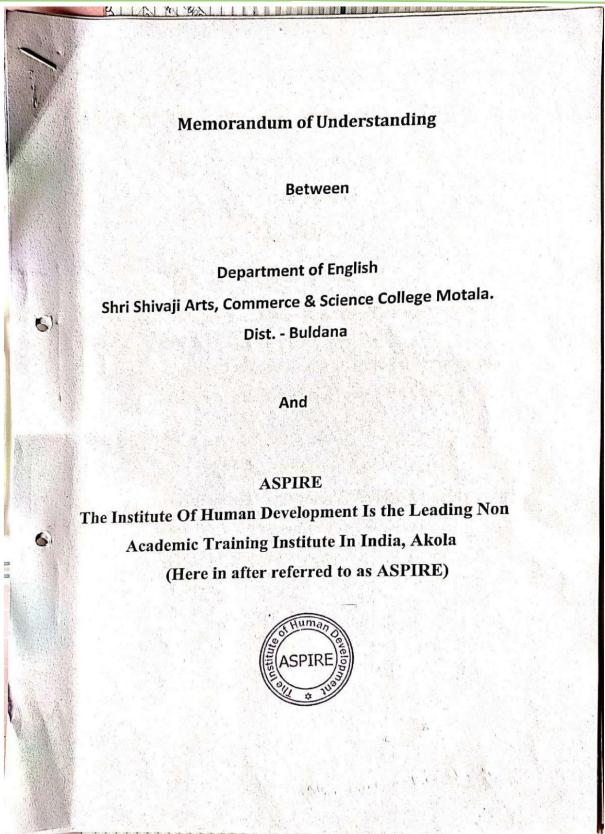

#### Memorandum of Understanding

#### Between

Department of Botany Shri Shivaji Arts, Commerce & Science College, Motala. Dist. Buldana

&

Social Forestry, Motala Dist-Buldhana