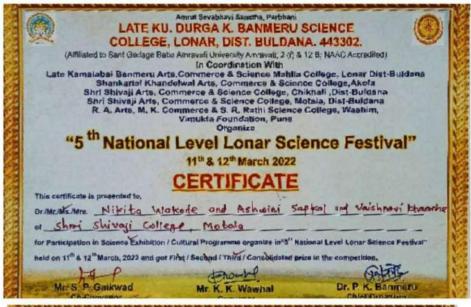

#### Index

Table No. 3.5.1 List and Copies of documents indicating the functional MoUs/linkage/collaborations activity-wise and year-wise.

| Sl.<br>No. | Name of the MoU /<br>linkage       | Name of the institution / industry with whom the MoU / linkage is made, with contact details | List of Activity                                                                      | Year                                            | Page No. |
|------------|------------------------------------|----------------------------------------------------------------------------------------------|---------------------------------------------------------------------------------------|-------------------------------------------------|----------|
| 1          | MOU of Botany                      | Social Forestry, Motala,<br>District Buldhana                                                | <ol> <li>Forest Day Celebration</li> <li>Botanical Excursion Tour</li> </ol>          | 1) 19/03/2022<br>2) 23/07/2021<br>3) 18/08/2021 | 04       |
| 2          | MOU of Zoology                     | Shri Vasantrao Naik<br>Mahavidyalaya, Dharni                                                 | Webinar                                                                               | 03/03/2021                                      | 28       |
| 3          | MOU of Chemistry                   | Vidarbha Irrigation Pvt.<br>Ltd., Motala, District<br>Buldhana                               | Field Visit                                                                           | 10/08/2021                                      | 39       |
| 4          | MOU of Physics                     | Shri Shivaji Arts,<br>Commerce and Science<br>College Akot, District:<br>Akola               | 1)One Day Workshop<br>2) Online Guest Lecture                                         | 1) 12/04/2022<br>2) 30/08/2021                  | 53       |
| 5          | MOU of English                     | ASPIRE Academy, Akola.                                                                       | Online Guest Lecture                                                                  | 25/08/2021                                      | 67       |
| 6          | MOU of Computer<br>Science         | Swami Computers,<br>Chikhali, District Buldhana                                              | -                                                                                     | -                                               | 82       |
| 7          | MOU of Zoology                     | Jijamata Mahavidyalaya,<br>Buldhana                                                          | -                                                                                     | -                                               | 91       |
| 8          | MOU of Botany                      | Krishi Vigyan Kendra,<br>Jalgaon Jamod, Buldhana                                             | 1) Workshop on Nursery Management and Vermi Composting 2) Workshop on Organic Farming | 1)15/12/2021<br>2) 30/08/2021                   | 96       |
| 9          | MOU of Economics                   | Vidarbha Mahavidyalaya<br>Buldhana                                                           | District Level Quiz                                                                   | 11/07/2021                                      | 120      |
| 10         | Collaboration                      | Late Ku. Durga K.<br>Banmeru Sciencs College<br>Lonar                                        | Student Participation                                                                 | 11/03/2022<br>and<br>12/03/2022                 | 138      |
| 11         | Linkage of Department of Economics | Parle Biscuits Factory,<br>Khamgaon, Dist: Buldhana                                          | Industrial Visit                                                                      | 18/04/2022                                      | 145      |
| 12         | Linkage                            | District General Hospital<br>Buldhana                                                        | Blood Donation                                                                        | 01/10/2021                                      | 150      |
| 13         | Linkage of Department of Economics | Vidarbh Irrigation Pvt, Ltd.<br>Motala, Dist: Buldhana                                       | Industrial Visit                                                                      | 10/08/2021                                      | 158      |
| 14         | Linkage                            | Rural Hospital Motala,<br>Dist: Buldhana                                                     | AIDS Awareness Rally                                                                  | 01/12/2019                                      | 164      |
| 15         | Linkage                            | Tahsil Office Motala, Dist:<br>Buldhana                                                      | National Voter's Day Rally                                                            | 25/01/2020                                      | 169      |
| 16         | Linkage                            | Red Ribbon Club, Motala,<br>District: Buldhana                                               | AIDS Awareness Program                                                                | 20/08/2019                                      | 178      |
| 17         | Linkage                            | Yuvak Biradari (Bharat)                                                                      | Seminar                                                                               | 23/08/2019                                      | 188      |