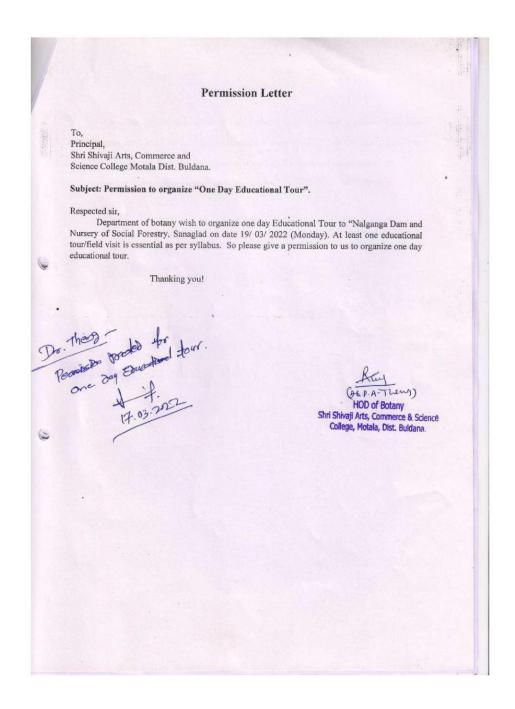

#### Introduction:

First of all, we are very much gratified and extend our sincere thanks and immense pleasure for our respected Hon'ble Principal Dr. S. W. Mannalkar for granted the permission for **One Day Excursion tour at Sanglad Nursery**. Mr. Thorat RFO, Social Forestry, Motala giving permission to visite Sanglad nursery. The excursion tour was organised by Department of Botany, Shri Shivaji Arts, Commerce & Science College, Motala Dist.-Buldana (M.S.) on dated 19 March 2022.

For this programme, Dr. S. W. Mamalkar, Principal, Shri Shivaji Arts, Commerce and Science College, Motala provide constant support and encouragement. Convenor Dr. P. A. Theng, Asst. Professor & Head for their vision and, Coordinator Mr. S. S. Sakhare, Asst. Professor had taken lots of efforts and attained all the meets to make this excursion tour successful and joyful for the students.