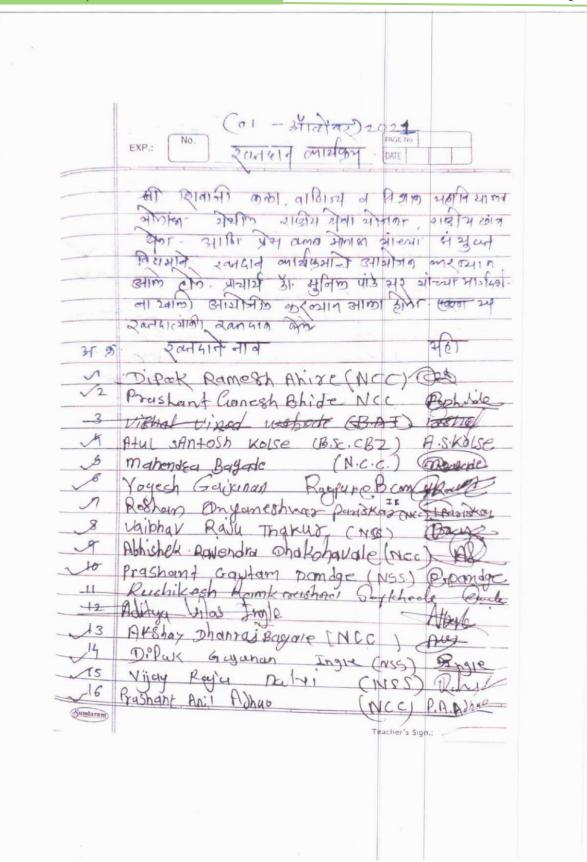

#### Signature List of Participants:

| SHIKI  | SHIVAJI ARES, COMMERCEE AND SCIENCE CO<br>BULDANA | TEGE MOTALS, DESC.                                                        |
|--------|---------------------------------------------------|---------------------------------------------------------------------------|
|        |                                                   |                                                                           |
| inme o | LAMBOR FORCH CONSESSATion Day                     | The second second second                                                  |
|        | Student Signature List                            | 23 July 2021                                                              |
| a. No  | Name of Student                                   | Signature                                                                 |
| 1      | YUNEAD Mainer Junure                              | M.M. Tunivise                                                             |
| 12     | Yashvarit Tayard                                  | Y. C. Tayout                                                              |
| 3      | NITTE SHIME DELIM                                 | V. S. Jane                                                                |
| Q      | Venesh Bhogain Dakare                             | Y. B. DUKGIE                                                              |
| 5      | Wishney Substant Datey -                          | NS-691                                                                    |
| 51     | Review : perspers with Ingle                      | 1.0. Ing/12.                                                              |
|        | Scinika Dinkow Russode.                           | S. D. Paisade                                                             |
| 51     | Sk. Adsim Sk. mysIAk.                             | sk. Ausin                                                                 |
| :43    | Shibham lehemengud. Chquan                        | 3/25                                                                      |
| 10)    | Shabbarin Rollidas madase.                        | g R. magage                                                               |
|        | Shubbar Sadashiv somme                            | 5,5, Sonone                                                               |
| 191    | - Strang thanker sundings                         | - Signatur                                                                |
| 7.5    |                                                   | V.G. Kemdelkar                                                            |
| 14)    |                                                   | V.S. DIWARE                                                               |
| - 1    | Coural Tushiran Jadhav                            | 6.7. Jadkav                                                               |
| 10     | Gayatri Rombhace Then                             | Grothen                                                                   |
| Õ      | Gopal Balkishha Danre.                            | Garange                                                                   |
| (10)   | Simberi fulsing chavan                            | (5)HW-                                                                    |
| 6)     | Nikika Garanan Sushiy                             | N G SUSHIY                                                                |
| (6.)   | Mikal Chambrakant Manage                          | (B. Mariane                                                               |
|        | Evan trustrukar kakar                             | Parator                                                                   |
| (2.1)  | Kivan francisca Mandal                            | P.B. Niliybelth                                                           |
| 22)    | Phones Bhashah Wilhalds                           | Behyet.                                                                   |
| 23)    | Roothika Devananol Bhayet                         |                                                                           |
|        |                                                   | e                                                                         |
|        |                                                   | -HTW-                                                                     |
|        |                                                   | HOD of Botany                                                             |
|        |                                                   | Ibn Shivaji Arto, Columente & Spence<br>Cotlege, Moteva, Dist. Bullisana. |