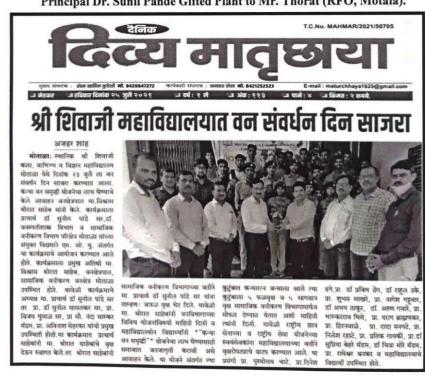

#### **Event Description:**

On 23 July 2021, Forest Conservation Day was celebrated at Shri Shivaji Arts. Commerce and Science College Motal organized by Department of Botany in collaboration with IQAC. On this occasion Dr. Sunil Pande (Principal) was the president and Mr. Vishwas Thorat (RFO, Motala) Was chief guest of function. This function was organized under MOU between Department of Botany and Department of Social Forestry. On this occasion Mr. Thorat aware student about forest and also inform about different scheme of Department of social forestry like Sukanya Yojana under which after the birth of girl child they gifted 10 tree of her parents. After function behalf of college distributed plants to NCC students.

#### Principal Dr. Sunil Pande Gifted Plant to Mr. Thorat (RFO, Motala).

**Forest Conservation Day** 

**Forest Conservation Day** 