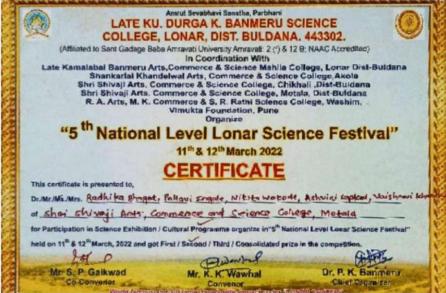

#### Index

Table No. 3.5.1 List and Copies of documents indicating the functional MoUs/linkage/collaborations activity-wise and year-wise.

| Sl.<br>No. | Name of the MoU /<br>linkage       | Name of the institution / industry with whom the MoU / linkage is made, with contact details | List of Activity                                                                      | Year                                            | Page No. |
|------------|------------------------------------|----------------------------------------------------------------------------------------------|---------------------------------------------------------------------------------------|-------------------------------------------------|----------|
| 1          | MOU of Botany                      | Social Forestry, Motala,<br>District Buldhana                                                | <ol> <li>Forest Day Celebration</li> <li>Botanical Excursion Tour</li> </ol>          | 1) 19/03/2022<br>2) 23/07/2021<br>3) 18/08/2021 | 04       |
| 2          | MOU of Zoology                     | Shri Vasantrao Naik<br>Mahavidyalaya, Dharni                                                 | Webinar                                                                               | 03/03/2021                                      | 28       |
| 3          | MOU of Chemistry                   | Vidarbha Irrigation Pvt.<br>Ltd., Motala, District<br>Buldhana                               | Field Visit                                                                           | 10/08/2021                                      | 39       |
| 4          | MOU of Physics                     | Shri Shivaji Arts,<br>Commerce and Science<br>College Akot, District:<br>Akola               | 1)One Day Workshop<br>2) Online Guest Lecture                                         | 1) 12/04/2022<br>2) 30/08/2021                  | 53       |
| 5          | MOU of English                     | ASPIRE Academy, Akola.                                                                       | Online Guest Lecture                                                                  | 25/08/2021                                      | 67       |
| 6          | MOU of Computer<br>Science         | Swami Computers,<br>Chikhali, District Buldhana                                              | -                                                                                     | -                                               | 82       |
| 7          | MOU of Zoology                     | Jijamata Mahavidyalaya,<br>Buldhana                                                          | -                                                                                     | -                                               | 91       |
| 8          | MOU of Botany                      | Krishi Vigyan Kendra,<br>Jalgaon Jamod, Buldhana                                             | 1) Workshop on Nursery Management and Vermi Composting 2) Workshop on Organic Farming | 1)15/12/2021<br>2) 30/08/2021                   | 96       |
| 9          | MOU of Economics                   | Vidarbha Mahavidyalaya<br>Buldhana                                                           | District Level Quiz                                                                   | 11/07/2021                                      | 120      |
| 10         | Collaboration                      | Late Ku. Durga K.<br>Banmeru Sciencs College<br>Lonar                                        | Student Participation                                                                 | 11/03/2022<br>and<br>12/03/2022                 | 138      |
| 11         | Linkage of Department of Economics | Parle Biscuits Factory,<br>Khamgaon, Dist: Buldhana                                          | Industrial Visit                                                                      | 18/04/2022                                      | 145      |
| 12         | Linkage                            | District General Hospital<br>Buldhana                                                        | Blood Donation                                                                        | 01/10/2021                                      | 150      |
| 13         | Linkage of Department of Economics | Vidarbh Irrigation Pvt, Ltd.<br>Motala, Dist: Buldhana                                       | Industrial Visit                                                                      | 10/08/2021                                      | 158      |
| 14         | Linkage                            | Rural Hospital Motala,<br>Dist: Buldhana                                                     | AIDS Awareness Rally                                                                  | 01/12/2019                                      | 164      |
| 15         | Linkage                            | Tahsil Office Motala, Dist:<br>Buldhana                                                      | National Voter's Day Rally                                                            | 25/01/2020                                      | 169      |
| 16         | Linkage                            | Red Ribbon Club, Motala,<br>District: Buldhana                                               | AIDS Awareness Program                                                                | 20/08/2019                                      | 178      |
| 17         | Linkage                            | Yuvak Biradari (Bharat)                                                                      | Seminar                                                                               | 23/08/2019                                      | 188      |