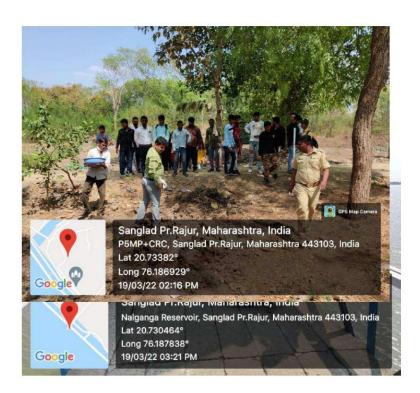

#### **Excursion tour at Sanglad Nursery**

#### Introduction:

First of all, we are very much gratified and extend our sincere thanks and immense pleasure for our respected Hon'ble Principal Dr. S. W. Mannalkar for granted the permission for **One Day Excursion tour at Sanglad Nursery**. Mr. Thorat RFO, Social Forestry, Motala giving permission to visite Sanglad nursery. The excursion tour was organised by Department of Botany, Shri Shivaji Arts, Commerce & Science College, Motala Dist.-Buldana (M.S.) on dated 19 March 2022.

#### Description:

The Sanglad Nursery was prepared by Department of Social Forestry, Motala. It was situated below the Nalganga Dam. Many plant species were cultivated and maintained in this nursery. Mr. Thorat (RFO) share valuable views with the students. He wondering in nursery area with students and giving information about flora and fauna. Mr Thorat also giving demo about how the bags were pack for cultivation. He gave the ratio 4:2:1 of Soil: Vermicompost: Sand. Students also denotes plant species of local area.