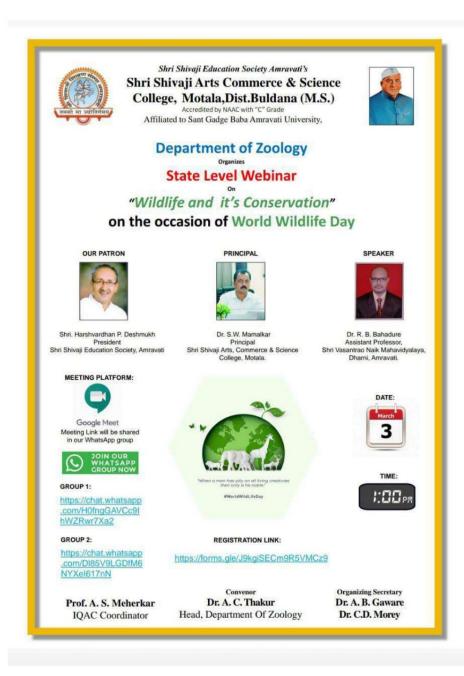

#### "State Level Webinar on Wildlife and Its Conservation"

Date & Venue: 03/03/2021, Dept. of Zoology Description:

On the occasion of "World Wildlife Day-2021" Dept. of Zoology organized State Level Webinar on "Wildlife and its Conservation" subtopic on Role of Melghat people in Conservation of Plants and Animals. Guest speaker of this webinar was Dr. R. V. Bahadure, Assistant Professor, Dept. of Zoology, Vasantrao Naik Mahavidyalaya, Dharni, Dist. Amravati. He wonderfully presented a slide of Melghat Region, their lifestyle and the methods of wildlife conservation. To promote and motivated the students about the wildlife. No. of Participants - 88.