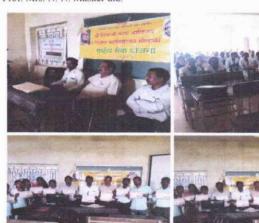

#### "State Level Webinar on Wildlife and Its Conservation"

Date & Venue: 03/03/2021, Dept. of Zoology Description:

On the occasion of "World Wildlife Day-2021" Dept. of Zoology organized State Level Webinar on "Wildlife and its Conservation" subtopic on Role of Melghat people in Conservation of Plants and Animals. Guest speaker of this webinar was Dr. R. V. Bahadure, Assistant Professor, Dept. of Zoology, Vasantrao Naik Mahavidyalaya, Dharni, Dist. Amravati. He wonderfully presented a slide of Melghat Region, their lifestyle and the methods of wildlife conservation. To promote and motivated the students about the wildlife. No. of Participants - 88.

## श्रा शिवाजा महाविद्यालयात राष्ट्राय वन्यजाव

BIBIOM

S estem,

मोताळा, बुलडाणा येथे प्राणिशास माताळा, वुलडाणा वय प्राणस्ता विभागाच्या वतीने जागतिक तसेच प्रमुख् वन्यजीव दिनाचे अववैत्य साधून वक्तं म्हणून बन्यजीव आणि त्यांचे संवर्धन या प्रा.डॉ.आर व्ही विषयावर वेविनारचे आयोजन यहाद्रे दिनाक ३ मार्च रोजी करण्यात साहा टटा हाड आहे मेहे होते कॉविड-१९ वा प्राध्यापक, श्री प्रादुर्भाव लक्षात घेता वेविनार वसतराव नाईक ऑनलाईन पद्धतीने गूगल मीट च्या माध्यमातून पेण्यात आहा. न्हाविद्यालयातील इ.ग्रजी विषयाचे

जागतिक वन्यजीव याचे महत्व संचालक प्रा. अविनाश मेहरकर सर याची उपस्थिती होती दिले प्रमुख व्ही यहादूरे में कघाटाती ल महाविद्यालय धारणी अमरावती याची उपस्थिती होती.अध्यक्षीय भावणामध्ये प्रा विषयायर सविस्तर मार्गदर्शन अविनाश मेहरकर सर यानी आणि त्याचे महत्त्व पटतून महाविद्यालयाचे प्राचार्य डॉ

दिलं कार्यक्रमाचे आयोजन आणि त्या चे प्राणिशास विभागाचे विभाग प्रमुख कार्य पटवून प्रा डॉ अभय ठाकूर यांनी तर करण्यासाठी प्रा मास्कर मेंडम सूत्रस चालन क्ते प्रा डॉ आर प्रा डॉ अरुण गवारे यानी केले आणि प्रमुख वक्त्याचा परिचय प्रा. डॉ. चित्रा मोरे मॅडम यानी वन्यजीव आणि प्रा. भास्करराव भिसे, प्रा रा शिल निलेश रहाटे प्रानागेश स्थानिक लोकाकडून गट्दूबार, प्रा. दादा मनगरे, प्रा. व्यानिक लोकाकडून गट्दूबार, प्रा. दादा मनगरे, प्रा. कार्यक्रम आयोजना साठी

पुरुवात्तम वाटे सर प्रा. प्रवीण ठेंग सर,प्रा. शुभम साखरे प्रा. केला. कार्यक्रमाची तात्रिक बाजू प्राध्यापक आणि शिक्षेत्तर लाभले तसेच संशोधक विद्यार्थी. महाविद्यालयातील विद्यार्थी

S' ri Shivaji Arts, Commerce & Science College, Motala, Dist. Buldana.