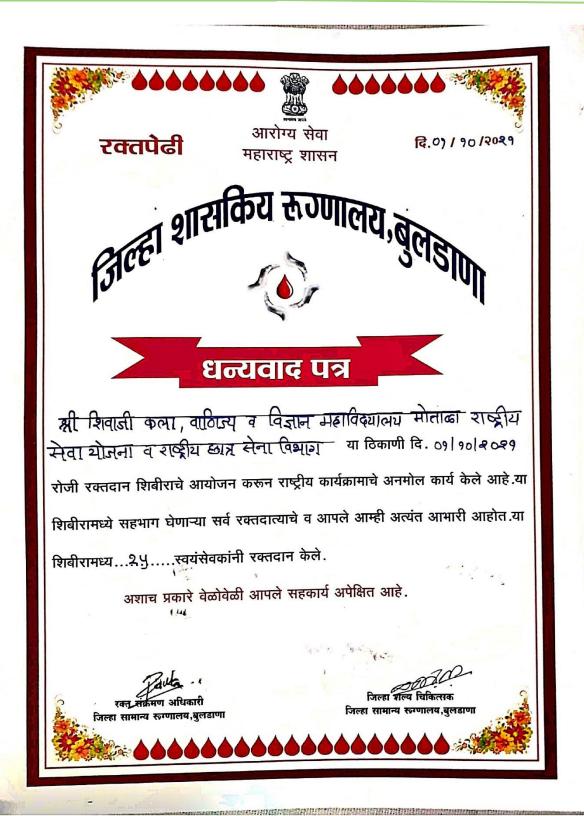

### महाराष्ट्र शासन

#### आरोग्य सेवा

वैद्यकीय अधिक्षक ग्रामीण रुग्णालय, मोताळा ता. मोताळा जि.बुलडाणा - ४४३१०३ फोन क्र. ०७२६७ – २४५२५० फॅक्स क्र. ई-मेल rh motala@reddiffmail.com

आरोग्य सेवा

जा.क.ग्रारुमो/ ५२ ..... /२१ कार्यालय :- वैद्यकीय अधिक्षक, ग्रामीण रुग्णालय मोताळा दिनाक :- 17/ 11/२०२१

## धन्यवाद पत्र

मा.प्राचार्य, श्री शिवाजी कला, वाणिज्य व विज्ञान महाविदयालय, मोताळा येथील राष्ट्रीय सेवा योजना व रेड रिबन क्लब यांच्या मार्फत दरवर्षी रक्तदान शिबीर व युवकांसाठी एच. आय. व्ही / एड्स या विषयांवर मार्गदर्शनपर कार्यक्रमाचे आयोजन करुन नेहमी सहकार्य केले आहे. व २०२०-२१ या वर्षातही कार्यक्रमाचे आयोजन करुन राष्ट्रीय कार्यक्रमाला अनमोल सहकार्य केले आहे. शिबीरामधे सहभाग घेणा-या सर्व रक्तदात्यांचे व आपले आम्ही अत्यंत आभारी आहोत.

आशाच प्रकारे वेळोवेळी आपले सहकार्य अपेक्षीत आहे.

वैद्यकीय अधिक्षक ग्रामीणरुग्णालय मोताला श्रायाच्या Superintendent Rural Hospital Motala Distt. Buldana

Scanned with CamScanner

Scanned with CamScanner