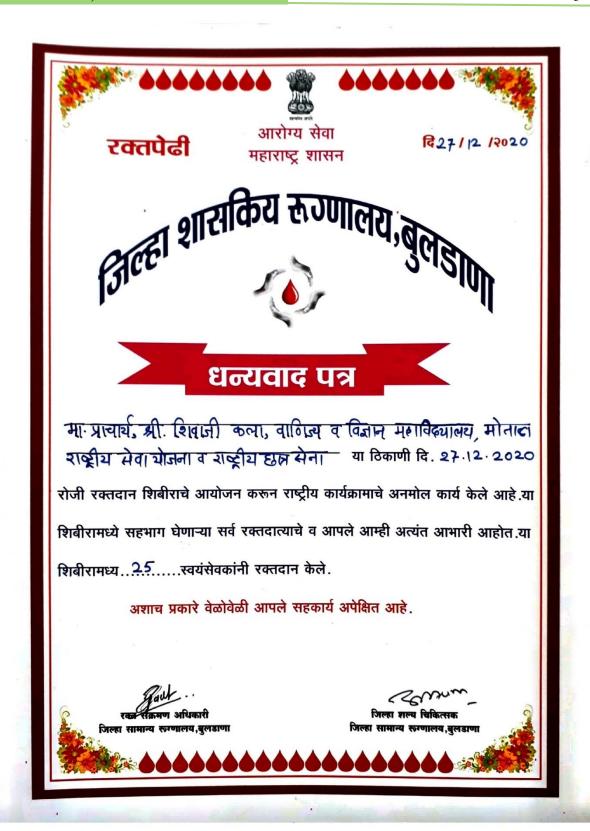

### महाराष्ट्र शासन

#### आरोग्य सेवा

वैद्यकीय अधिक्षक ग्रामीण रुग्णालय, मोताळा ता. मोताळा जि.बुलडाणा - ४४३१०३ फोन क्र. ०७२६७ – २४५२५० फॅक्स क्र. ई-मेल rh motala@reddiffmail.com

आरोग्य सेवा

जा.क.ग्रारुमो/ ५२ ..... /२१ कार्यालय :- वैद्यकीय अधिक्षक, ग्रामीण रुग्णालय मोताळा दिनाक :- 17/ 11/२०२१

## धन्यवाद पत्र

मा.प्राचार्य, श्री शिवाजी कला, वाणिज्य व विज्ञान महाविदयालय, मोताळा येथील राष्ट्रीय सेवा योजना व रेड रिबन क्लब यांच्या मार्फत दरवर्षी रक्तदान शिबीर व युवकांसाठी एच. आय. व्ही / एड्स या विषयांवर मार्गदर्शनपर कार्यक्रमाचे आयोजन करुन नेहमी सहकार्य केले आहे. व २०२०-२१ या वर्षातही कार्यक्रमाचे आयोजन करुन राष्ट्रीय कार्यक्रमाला अनमोल सहकार्य केले आहे. शिबीरामधे सहभाग घेणा-या सर्व रक्तदात्यांचे व आपले आम्ही अत्यंत आभारी आहोत.

आशाच प्रकारे वेळोवेळी आपले सहकार्य अपेक्षीत आहे.

वैद्यकीय अधिक्षक ग्रामीणरुग्णालय मोताला श्रायाच्या Superintendent Rural Hospital Motala Distt. Buldana

Scanned with CamScanner

Scanned with CamScanner