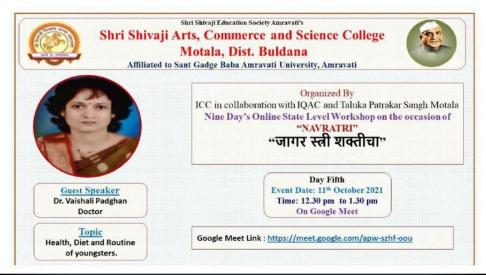

### • A Nine Day's Online Workshop on the occasion of Navratri

The talks of popular lady expertise in their respective field were arranged in the workshop. The subjects like gender equality, food and nutrition, Yoga and Pranayama, Competitive Exam Guidance and Role of women in different fields were discussed in the workshop.