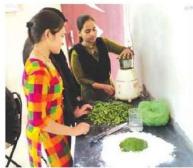

### • One Day Workshop On "Natural Color Preparation"

Festivals in India use play of colors mainly in "Holi". For making these colors, chemicals are used which have hazardous effects. In order to avoid this, students were motivated to make colors from different herbs and plant leaves.