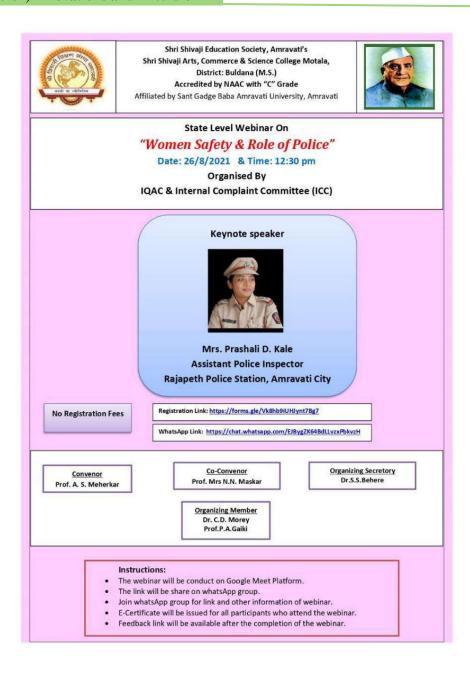

### **Permission Letter**

To,

Principal

Shri Shivaji Arts, Commerce and Science College, Motala, Dist: Buldhana

Subject: Granting permission for conducting State Level Webinar of Mrs. Prashali Kale (Assistant Police Inspector, Rajapeth Police Station, Amravati City) on "Women Safety and Role of Police" on 26/08/2021

Respected Sir,

Internal Complaint Committee is going to organize State Level Webinar of Mrs. Prashali Kale (Assistant Police Inspector, Rajapeth Police Station, Amravati City) on "Women Safety and Role of Police" on 26/08/2021. You are requested to grant the permission.

### NOTICE

Date:24/10/2021

All the Students are hereby informed by that Internal Complaint Committee is going to organize State Level Webinar of Mrs. Prashali Kale (Assistant Police Inspector, Rajapeth Police Station, Amravati City) on "Women Safety and Role of Police" on 26/08/2021. Kindly register yourself for it by clicking the link which is shared on your respective WhatsApp group.

# Shri Shivaji Education Society Amravati's Shri Shivaji College of Arts and Sciences Motala, Internal Complaints Committee and IQAC State Level Webinar on "Women Safety and Role of Police" Dated 26/08/2021

On 26/08/2021 online ICC and IQAC organized a webinar on state level women security and role of police at Sri Shivaji College of Arts, Commerce and Science, Motala. The program was presided over by Dr. Sunil Pandey, Principal of the college and Prasali Kale, API Amravati, as the chief speaker. Speaking on the topic "Role of Women Security and Police", she gave a very realistic stance and shared her life experiences while on the job. In it, how much girls and boys have become addicted to mobile phones and how it can harm us, how a wrong step at a young age can ruin our lives. Prasali Kale madam made the girls aware that there are many laws for women so that women can be victims of oppression in many places such as college, workplace and offices. Finally, he expressed the opinion that hard work is required to achieve success in life. From the proposal of the program, Professor Mrs. Nanda Masker madam has expressed the opinion that due to the decline of policy values in modern times due to globalization, different programs are organized to inform the laws about the safety of women and as a part of this online webinar has been organized. In the President's speech, Principal Dr. Sunil Pandey sir said that Prashali Kale Madam is a student of Shivaji College and she has succeeded in the competitive examination with great hard work and determination. She is currently working as an API and feels very satisfied. She expressed the opinion that college students should follow her role model. Dr. Sunil Mamalkar, Prof. Vijay Dhumal, Prof. Avinash Mehrkar, Prof. Dr. Praveen Theng, Dr. Arun Gaware, Prof. Prateek Gaiki, Prof. Dhiraj Chennekar, Prof. Brahmankar, Prof. Shubham Sakhre, Prof. Dr. Rahul Uke were present in the program.