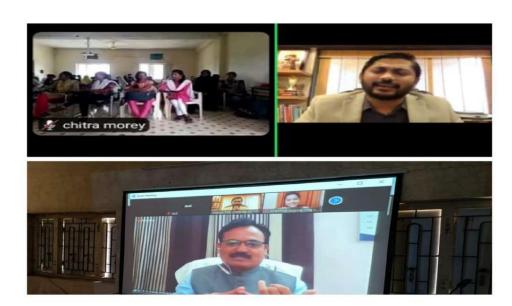

On 26/08/2021 online ICC and IQAC organized a webinar on state level women security and role of police at Sri Shivaji College of Arts, Commerce and Science, Motala. The program was presided over by Dr. Sunil Pandey, Principal of the college and Prasali Kale, API Amravati, as the chief speaker. Speaking on the topic "Role of Women Security and Police", she gave a very realistic stance and shared her life experiences while on the job. In it, how much girls and boys have become addicted to mobile phones and how it can harm us, how a wrong step at a young age can ruin our lives. Prasali Kale madam made the girls aware that there are many laws for women so that women can be victims of oppression in many places such as college, workplace and offices. Finally, he expressed the opinion that hard work is required to achieve success in life. From the proposal of the program, Professor Mrs. Nanda Masker madam has expressed the opinion that due to the decline of policy values in modern times due to globalization, different programs are organized to inform the laws about the safety of women and as a part of this online webinar has been organized. In the President's speech, Principal Dr. Sunil Pandey sir said that Prashali Kale Madam is a student of Shivaji College and she has succeeded in the competitive examination with great hard work and determination. She is currently working as an API and feels very satisfied. She expressed the opinion that college students should follow her role model. Dr. Sunil Mamalkar, Prof. Vijay Dhumal, Prof. Avinash Mehrkar, Prof. Dr. Praveen Theng, Dr. Arun Gaware, Prof. Prateek Gaiki, Prof. Dhiraj Chennekar, Prof. Brahmankar, Prof. Shubham Sakhre, Prof. Dr. Rahul Uke were present in the program.

The program was organized by Dr. Supriya Behere Madam. Technical arrangements were witnessed by Prof. Nagesh Gatuwar, Prof. Nilesh Rahate, Prof. Bhaskar Bhise, Prof. Dada Mangate, vote of thanks was done by Women Program Officer Dr. Chitra Morey. The program was attended by non-teaching staff, students of NSS and NCC in large numbers.

IQAC CO-ORDINATOR Shri Shivaji Arts, Commerce and Science College, Motala AS has 5

Principal
Shri Shivaji Arts, Commerce
& Science College,
Motala Dist-Buldana

State Level Webinar on Women Safety and Role of Police