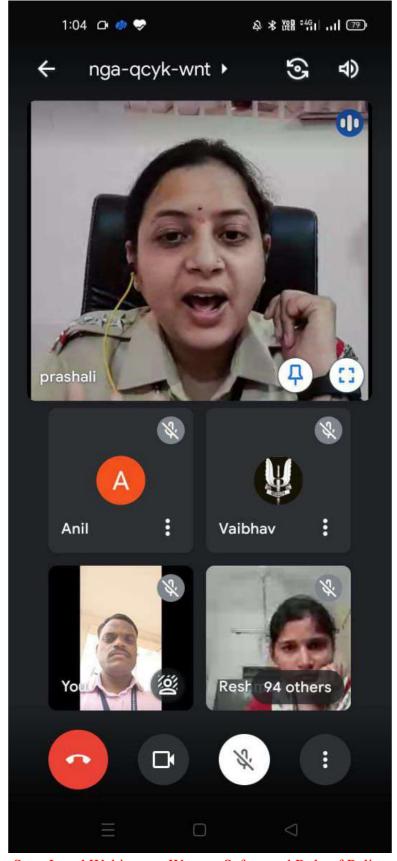

### • Webinar on "Women Safety and Role of Police"

As a responsibility of college towards women empowerment college students, especially girls were aware about their safety. API Mrs. Prashali Kale who have given a very interesting talk on women safety measures. Also, she had a nice conversation with the students in the question-answer session. Given instructions are proved very useful to the students.

# Shri Shivaji Education Society Amravati's Shri Shivaji College of Arts and Sciences Motala, Internal Complaints Committee and IQAC State Level Webinar on "Women Safety and Role of Police" Dated 26/08/2021

On 26/08/2021 online ICC and IQAC organized a webinar on state level women security and role of police at Sri Shivaji College of Arts, Commerce and Science, Motala. The program was presided over by Dr. Sunil Pandey, Principal of the college and Prasali Kale, API Amravati, as the chief speaker. Speaking on the topic "Role of Women Security and Police", she gave a very realistic stance and shared her life experiences while on the job. In it, how much girls and boys have become addicted to mobile phones and how it can harm us, how a wrong step at a young age can ruin our lives. Prasali Kale madam made the girls aware that there are many laws for women so that women can be victims of oppression in many places such as college, workplace and offices. Finally, he expressed the opinion that hard work is required to achieve success in life. From the proposal of the program, Professor Mrs. Nanda Masker madam has expressed the opinion that due to the decline of policy values in modern times due to globalization, different programs are organized to inform the laws about the safety of women and as a part of this online webinar has been organized. In the President's speech, Principal Dr. Sunil Pandey sir said that Prashali Kale Madam is a student of Shivaji College and she has succeeded in the competitive examination with great hard work and determination. She is currently working as an API and feels very satisfied. She expressed the opinion that college students should follow her role model. Dr. Sunil Mamalkar, Prof. Vijay Dhumal, Prof. Avinash Mehrkar, Prof. Dr. Praveen Theng, Dr. Arun Gaware, Prof. Prateek Gaiki, Prof. Dhiraj Chennekar, Prof. Brahmankar, Prof. Shubham Sakhre, Prof. Dr. Rahul Uke were present in the program.

The program was organized by Dr. Supriya Behere Madam. Technical arrangements were witnessed by Prof. Nagesh Gatuwar, Prof. Nilesh Rahate, Prof. Bhaskar Bhise, Prof. Dada Mangate, vote of thanks was done by Women Program Officer Dr. Chitra Morey. The program was attended by non-teaching staff, students of NSS and NCC in large numbers.