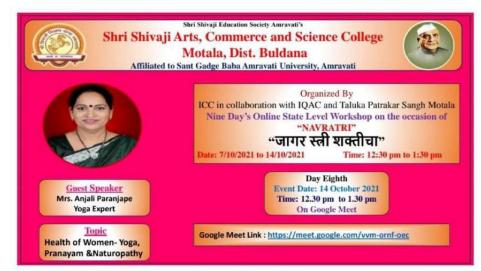

### • A Nine Day's Online Workshop on the occasion of Navratri

The talks of popular lady expertise in their respective field were arranged in the workshop. The subjects like gender equality, food and nutrition, Yoga and Pranayama, Competitive Exam Guidance and Role of women in different fields were discussed in the workshop.