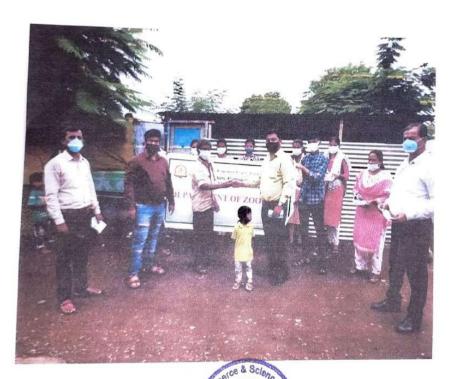

### Title of Activity

"Distribution of Mask and Sanitizers and Awareness of Covid-19 to Local People"

Date and Venue: 18/08/2021, Dept. of Zoology.

### Description:

Dept. of Zoology taken activity during Covid-19 situation, the masks and Sanitizers distributed to the local community peoples and to aware these people about pandemic swichvation of Covid-19. Total 50 to 60 people took the masks and sanitizer. Students, professors also present during this program.

No. of Participants: 50-60

Outcomes: By the distribution of Mask and Sanitizers to aware the peoples from

Shri Shivaji Arts, Commerce & Science College, Motala, Dist. Buldana.

15 148 9 MON IQAC CO-ORDINATOR Shri Shivaji Arts, Commerce and Science College, Motala

Principal Shri Shivaji Arts, Commerce & Science College, Motala.Dist-Buldana

Distribution of Mask and Sanitizers