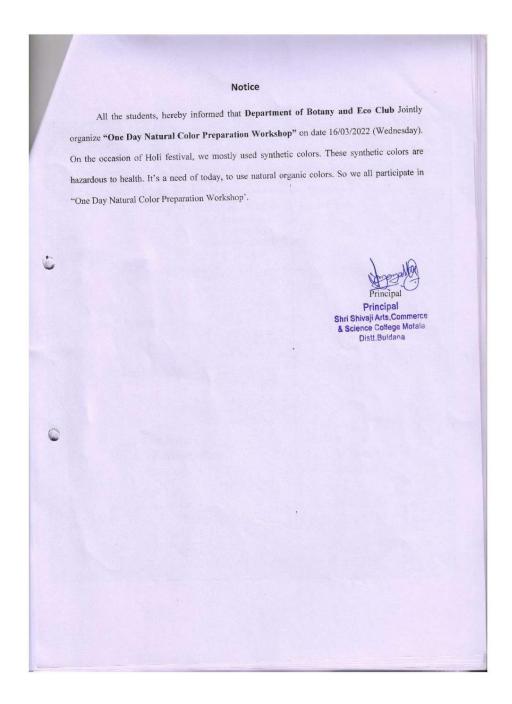

### • One Day Workshop On "Natural Color Preparation"

Festivals in India use play of colors mainly in "Holi". For making these colors, chemicals are used which have hazardous effects. In order to avoid this, students were motivated to make colors from different herbs and plant leaves.