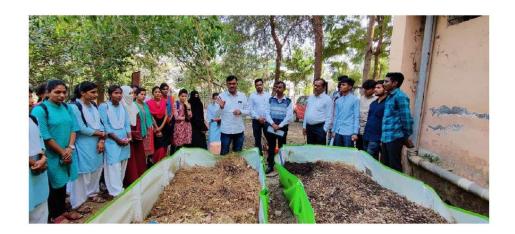

# • One Day Workshop on "Nursery Management and Vermicomposting"

To develop the new ideas for entrepreneurship, a workshop on nursery management was conducted. A vermicomposting is essential part which assist the plant growth and therefore basics of vermicomposting was discussed in this workshop.