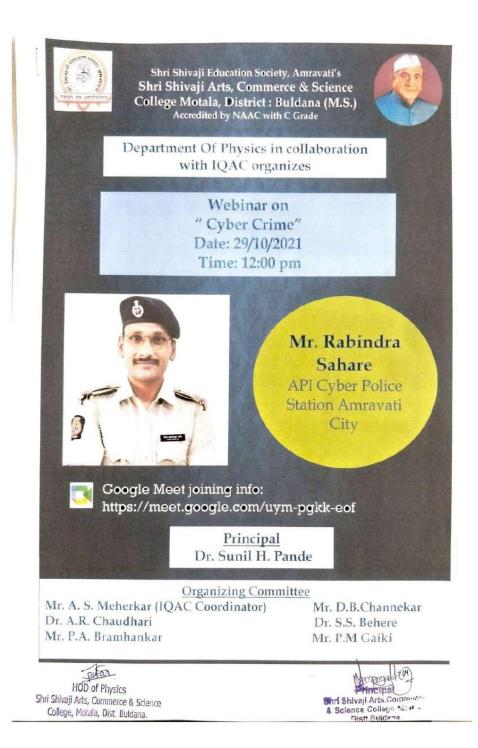

### • Webinar on "Cyber Crime"

In the age digital revolution, android mobile is in everyone's hands today. The monetary transections are also made by these devices. Mr. Ravindra Sahare mentioned in his lecture that girls in particular should keep their information confidential while handling a social media.