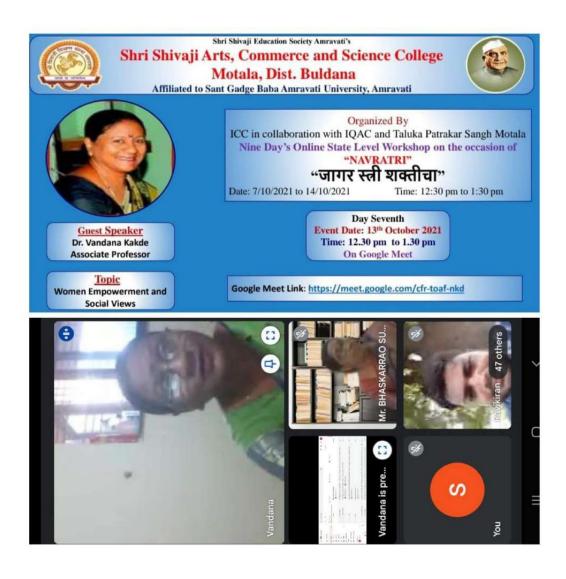

### • A Nine Day's Online Workshop on the occasion of Navratri

The talks of popular lady expertise in their respective field were arranged in the workshop. The subjects like gender equality, food and nutrition, Yoga and Pranayama, Competitive Exam Guidance and Role of women in different fields were discussed in the workshop.