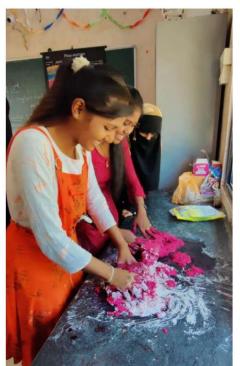

### • One Day Workshop On "Natural Color Preparation"

Festivals in India use play of colors mainly in "Holi". For making these colors, chemicals are used which have hazardous effects. In order to avoid this, students were motivated to make colors from different herbs and plant leaves.