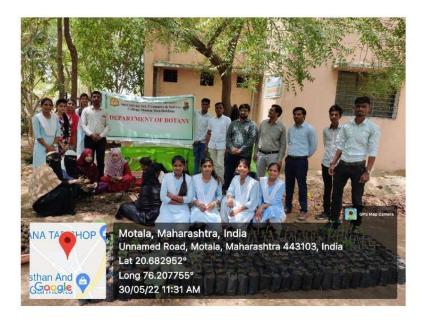

# • One Day Workshop on "Nursery Management and Vermicomposting"

To develop the new ideas for entrepreneurship, a workshop on nursery management was conducted. A vermicomposting is essential part which assist the plant growth and therefore basics of vermicomposting was discussed in this workshop.

### • One Day Workshop on "Seed Ball Preparation"

By involving students in preparing Seed Balls and distributing them among the students, teaching and non-teaching staff awareness was created about a better environment among the public, in an innovative manner.