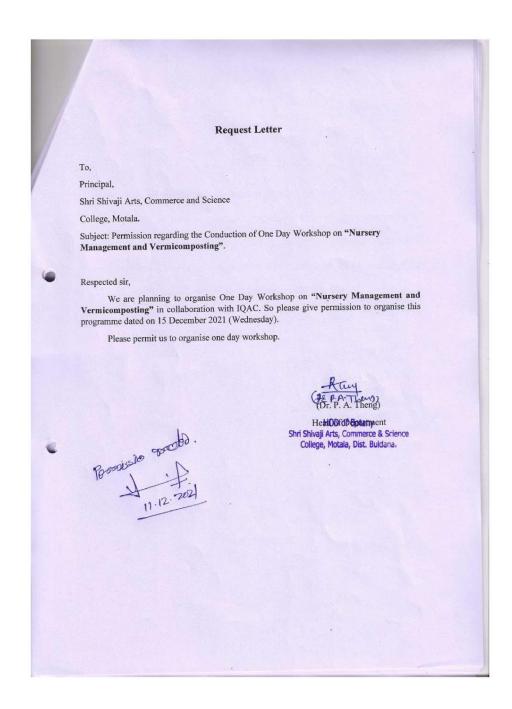

# • One Day Workshop on "Nursery Management and Vermicomposting"

To develop the new ideas for entrepreneurship, a workshop on nursery management was conducted. A vermicomposting is essential part which assist the plant growth and therefore basics of vermicomposting was discussed in this workshop.