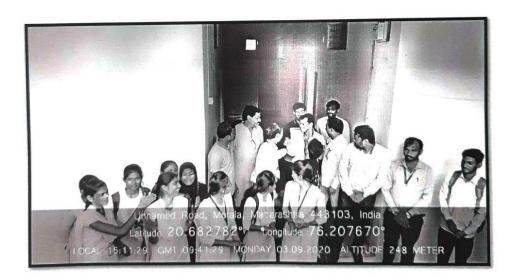

IQAC CO-ORDINATOR Shri Shivaji Arts, Commerce and Science College, Motala AS has 5

Principal
Shri Shivaji Arts, Commerce
& Science College,
Motala Dist-Buldana

State Level Webinar on Women Safety and Role of Police

State Level Webinar on Women Safety and Role of Police

State Level Webinar on Women Safety and Role of Police