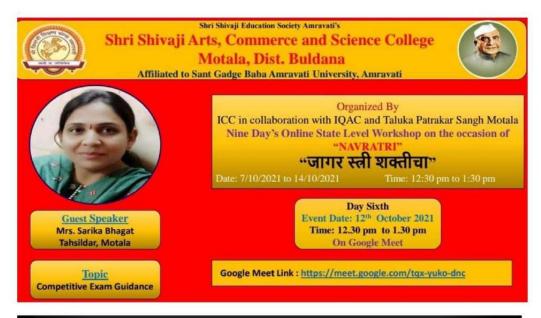

### • A Nine Day's Online Workshop on the occasion of Navratri

The talks of popular lady expertise in their respective field were arranged in the workshop. The subjects like gender equality, food and nutrition, Yoga and Pranayama, Competitive Exam Guidance and Role of women in different fields were discussed in the workshop.