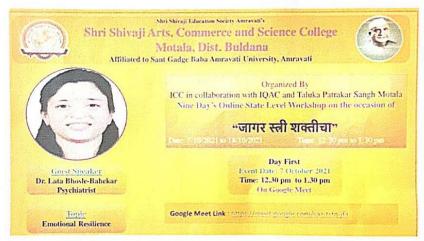

### • A Nine Day's Online Workshop on the occasion of Navratri

The talks of popular lady expertise in their respective field were arranged in the workshop. The subjects like gender equality, food and nutrition, Yoga and Pranayama, Competitive Exam Guidance and Role of women in different fields were discussed in the workshop.