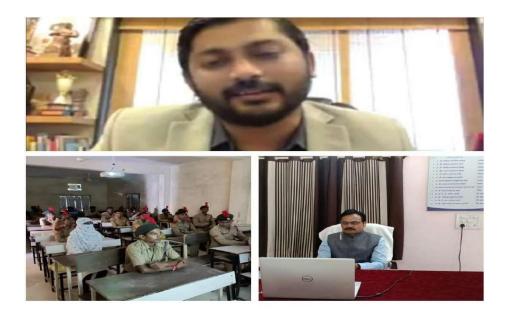

# Shri Shivaji Education Society Amravati's Shri Shivaji College of Arts and Sciences Motala, Internal Complaints Committee and IQAC State Level Webinar on "Women Safety and Role of Police" Dated 26/08/2021

On 26/08/2021 online ICC and IQAC organized a webinar on state level women security and role of police at Sri Shivaji College of Arts, Commerce and Science, Motala. The program was presided over by Dr. Sunil Pandey, Principal of the college and Prasali Kale, API Amravati, as the chief speaker. Speaking on the topic "Role of Women Security and Police", she gave a very realistic stance and shared her life experiences while on the job. In it, how much girls and boys have become addicted to mobile phones and how it can harm us, how a wrong step at a young age can ruin our lives. Prasali Kale madam made the girls aware that there are many laws for women so that women can be victims of oppression in many places such as college, workplace and offices. Finally, he expressed the opinion that hard work is required to achieve success in life. From the proposal of the program, Professor Mrs. Nanda Masker madam has expressed the opinion that due to the decline of policy values in modern times due to globalization, different programs are organized to inform the laws about the safety of women and as a part of this online webinar has been organized. In the President's speech, Principal Dr. Sunil Pandey sir said that Prashali Kale Madam is a student of Shivaji College and she has succeeded in the competitive examination with great hard work and determination. She is currently working as an API and feels very satisfied. She expressed the opinion that college students should follow her role model. Dr. Sunil Mamalkar, Prof. Vijay Dhumal, Prof. Avinash Mehrkar, Prof. Dr. Praveen Theng, Dr. Arun Gaware, Prof. Prateek Gaiki, Prof. Dhiraj Chennekar, Prof. Brahmankar, Prof. Shubham Sakhre, Prof. Dr. Rahul Uke were present in the program.

The program was organized by Dr. Supriya Behere Madam. Technical arrangements were witnessed by Prof. Nagesh Gatuwar, Prof. Nilesh Rahate, Prof. Bhaskar Bhise, Prof. Dada Mangate, vote of thanks was done by Women Program Officer Dr. Chitra Morey. The program was attended by non-teaching staff, students of NSS and NCC in large numbers.