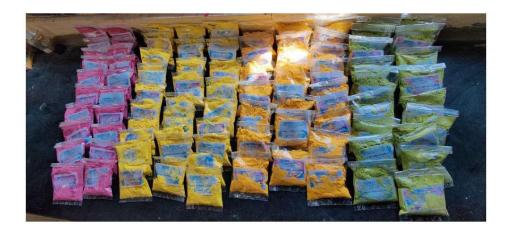

### • One Day Workshop On "Natural Color Preparation"

Festivals in India use play of colors mainly in "Holi". For making these colors, chemicals are used which have hazardous effects. In order to avoid this, students were motivated to make colors from different herbs and plant leaves.