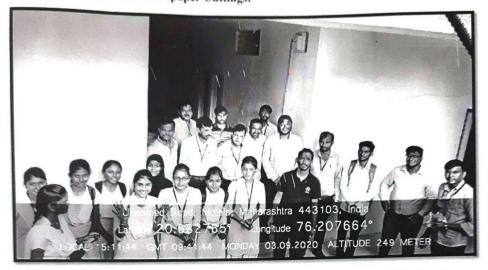

IQAC CO-ORDINATOR Shri Shivaji Arts, Commerce and Science College, Motala AS has 5

Principal
Shri Shivaji Arts, Commerce
& Science College,
Motala Dist-Buldana

State Level Webinar on Women Safety and Role of Police

State Level Webinar on Women Safety and Role of Police

State Level Webinar on Women Safety and Role of Police