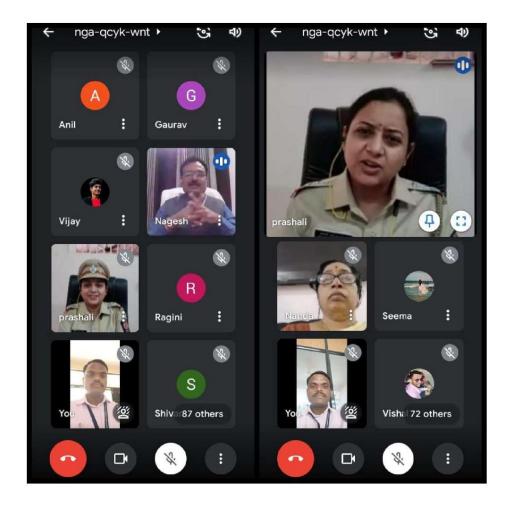

On 26/08/2021 online ICC and IQAC organized a webinar on state level women security and role of police at Sri Shivaji College of Arts, Commerce and Science, Motala. The program was presided over by Dr. Sunil Pandey, Principal of the college and Prasali Kale, API Amravati, as the chief speaker. Speaking on the topic "Role of Women Security and Police", she gave a very realistic stance and shared her life experiences while on the job. In it, how much girls and boys have become addicted to mobile phones and how it can harm us, how a wrong step at a young age can ruin our lives. Prasali Kale madam made the girls aware that there are many laws for women so that women can be victims of oppression in many places such as college, workplace and offices. Finally, he expressed the opinion that hard work is required to achieve success in life. From the proposal of the program, Professor Mrs. Nanda Masker madam has expressed the opinion that due to the decline of policy values in modern times due to globalization, different programs are organized to inform the laws about the safety of women and as a part of this online webinar has been organized. In the President's speech, Principal Dr. Sunil Pandey sir said that Prashali Kale Madam is a student of Shivaji College and she has succeeded in the competitive examination with great hard work and determination. She is currently working as an API and feels very satisfied. She expressed the opinion that college students should follow her role model. Dr. Sunil Mamalkar, Prof. Vijay Dhumal, Prof. Avinash Mehrkar, Prof. Dr. Praveen Theng, Dr. Arun Gaware, Prof. Prateek Gaiki, Prof. Dhiraj Chennekar, Prof. Brahmankar, Prof. Shubham Sakhre, Prof. Dr. Rahul Uke were present in the program.

The program was organized by Dr. Supriya Behere Madam. Technical arrangements were witnessed by Prof. Nagesh Gatuwar, Prof. Nilesh Rahate, Prof. Bhaskar Bhise, Prof. Dada Mangate, vote of thanks was done by Women Program Officer Dr. Chitra Morey. The program was attended by non-teaching staff, students of NSS and NCC in large numbers.

IQAC CO-ORDINATOR Shri Shivaji Arts, Commerce and Science College, Motala AS has 5

Principal
Shri Shivaji Arts, Commerce
& Science College,
Motala Dist-Buldana

State Level Webinar on Women Safety and Role of Police

State Level Webinar on Women Safety and Role of Police

State Level Webinar on Women Safety and Role of Police