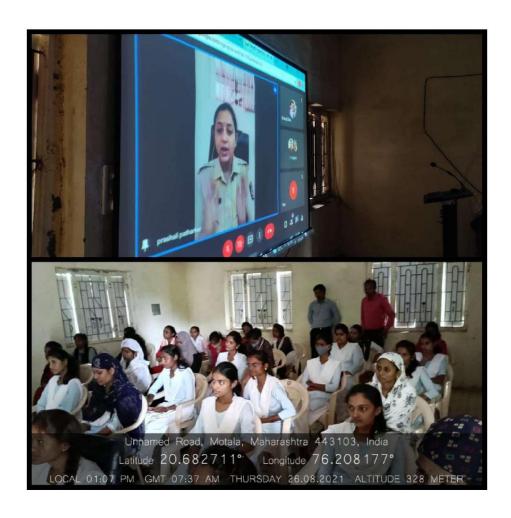

On 26/08/2021 online ICC and IQAC organized a webinar on state level women security and role of police at Sri Shivaji College of Arts, Commerce and Science, Motala. The program was presided over by Dr. Sunil Pandey, Principal of the college and Prasali Kale, API Amravati, as the chief speaker. Speaking on the topic "Role of Women Security and Police", she gave a very realistic stance and shared her life experiences while on the job. In it, how much girls and boys have become addicted to mobile phones and how it can harm us, how a wrong step at a young age can ruin our lives. Prasali Kale madam made the girls aware that there are many laws for women so that women can be victims of oppression in many places such as college, workplace and offices. Finally, he expressed the opinion that hard work is required to achieve success in life. From the proposal of the program, Professor Mrs. Nanda Masker madam has expressed the opinion that due to the decline of policy values in modern times due to globalization, different programs are organized to inform the laws about the safety of women and as a part of this online webinar has been organized. In the President's speech, Principal Dr. Sunil Pandey sir said that Prashali Kale Madam is a student of Shivaji College and she has succeeded in the competitive examination with great hard work and determination. She is currently working as an API and feels very satisfied. She expressed the opinion that college students should follow her role model. Dr. Sunil Mamalkar, Prof. Vijay Dhumal, Prof. Avinash Mehrkar, Prof. Dr. Praveen Theng, Dr. Arun Gaware, Prof. Prateek Gaiki, Prof. Dhiraj Chennekar, Prof. Brahmankar, Prof. Shubham Sakhre, Prof. Dr. Rahul Uke were present in the program.

The program was organized by Dr. Supriya Behere Madam. Technical arrangements were witnessed by Prof. Nagesh Gatuwar, Prof. Nilesh Rahate, Prof. Bhaskar Bhise, Prof. Dada Mangate, vote of thanks was done by Women Program Officer Dr. Chitra Morey. The program was attended by non-teaching staff, students of NSS and NCC in large numbers.

IQAC CO-ORDINATOR Shri Shivaji Arts, Commerce and Science College, Motala AS has 5

Principal
Shri Shivaji Arts, Commerce
& Science College,
Motala Dist-Buldana

State Level Webinar on Women Safety and Role of Police

State Level Webinar on Women Safety and Role of Police

State Level Webinar on Women Safety and Role of Police