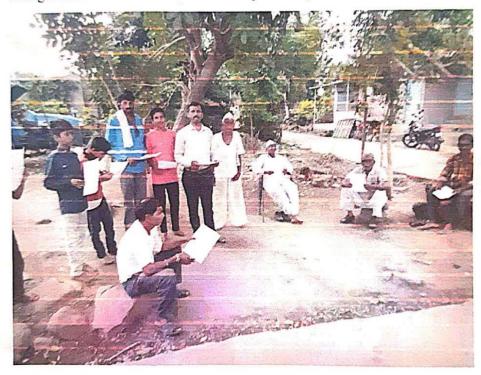

### Title of Activity

"Distribution of Mask and Sanitizers and Awareness of Covid-19 to Local People"

Date and Venue: 18/08/2021, Dept. of Zoology.

### Description:

Dept. of Zoology taken activity during Covid-19 situation, the masks and Sanitizers distributed to the local community peoples and to aware these people about pandemic swichvation of Covid-19. Total 50 to 60 people took the masks and sanitizer. Students, professors also present during this program.

No. of Participants: 50-60

Outcomes: By the distribution of Mask and Sanitizers to aware the peoples from

Shri Shivaji Arts, Commerce & Science College, Motala, Dist. Buldana.

15 148 9 MON IQAC CO-ORDINATOR Shri Shivaji Arts, Commerce and Science College, Motala