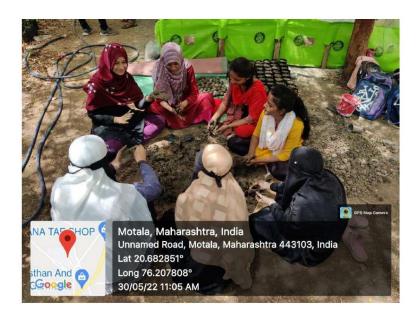

# • One Day Workshop on "Nursery Management and Vermicomposting"

To develop the new ideas for entrepreneurship, a workshop on nursery management was conducted. A vermicomposting is essential part which assist the plant growth and therefore basics of vermicomposting was discussed in this workshop.

### • One Day Workshop on "Seed Ball Preparation"

By involving students in preparing Seed Balls and distributing them among the students, teaching and non-teaching staff awareness was created about a better environment among the public, in an innovative manner.