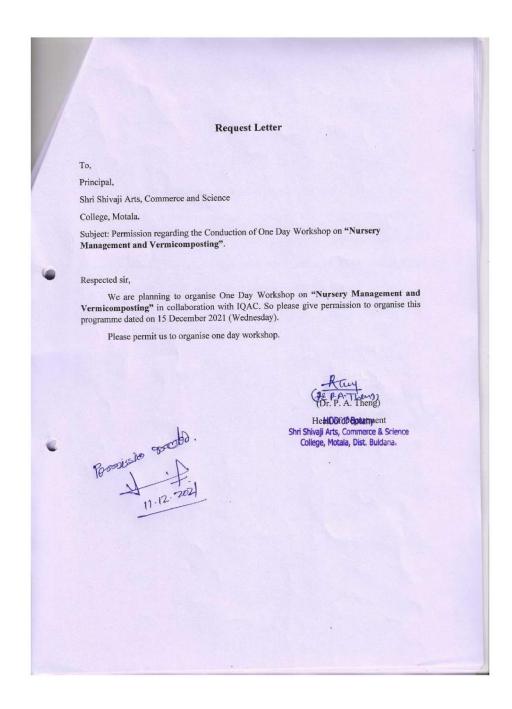

#### REPORT ON

"One Day Workshop on Nursery Management and Vermicomposting"

The workshop was organised by Department of Botany, Shri Shivaji Arts, Commerce & Science College, Motala Dist.-Buldana (M.S.) on dated 15 December 2021. The topic of workshop was 'Nursery Management and Vermicomposting'.