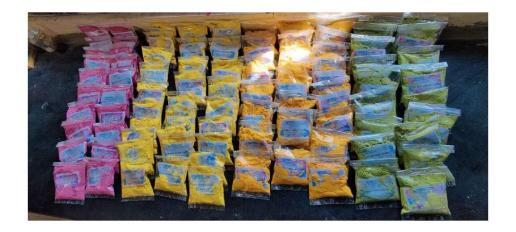

For this workshop, Chief guest was Prof. Dhumal, Prof. Chandan Rathod and IQAC Coordinator Prof. Meherkar were present. All the teaching staff Prof. Dinesh Dhage, Prof. Purushottam Chate, Prof. Bhaskar Bhise, Prof. Dada Mangate, Prof. Nagesh Gattuwar, Prof. Nilesh Rahate, Dr. Abhay Thakur, Dr. C.D. Morey, Dr. Arun Gaware, Prof. Dhiraj Channekar, Prof. Pratik Gaiki and Prof. Parag Bramhanker was present during workshop. Students was sold the prepared natural color to all the teaching and non-teaching staff.