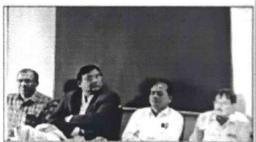

News cutting and photographs of Webinar on "Cyber Crime"

Mr. Ravindra Sahare Guiding the student about Cyber Crime