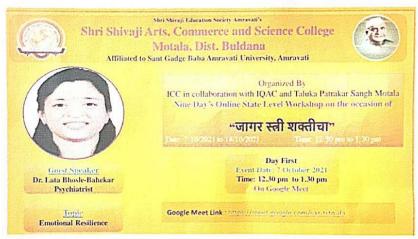

workshop concept was prepared by Dr. Supriya

Behere, ICC Co-ordinator and was organized by ICC convener Prof. Sau. Nanda Maskar, Dr. Supriya Behere, Dr.Chitra More, organizing secretary. Prin. Dr. Sunil Pande, Dr. Sunil Mamalkar, Prof. Vijay Dhumal, Prof. Avinash Meherkar, Prof. Dinesh Dhage, Prof.Purushottam Chate, Dr. Pravin Theng, Dr. Arun gaware, Prof. Shubham Sakhare, Prof. Pratik Gaiki, Prof. Dhiraj Channekar, Dr. Rahul Uke, Prof. Parag Bramhankar, Prof. Ashish Chaudhari, non-teaching staff, women and students attended the online workshop. Prof. Bhaskar Bhise, Prof. Nilesh Rahate, Prof. Dada Mangate, Prof. Nagesh Gattuwar provided technical support. Prof. Sau. Nanda Maskar delivered introductory remarks and conducted the workshop whereas Dr. Chitra More proposed a vote of thanks.





Motala.Dist-Buldana

Shri Shivaji Arts, Commerce and Science College, Motala























## जागर स्त्री शक्तीचा,सन्मान स्त्री कर्तृत्वाच

#### मोताळा (अनुराधा जाधव)

सगळीकडे नवरात्रीची धूम सुरू असताना वेगवेगळ्या रूपातील देवींच्या भक्तीचा जागर सुरू असताना श्री शिवाजी कला वाणिज्य व विज्ञान महाविद्यालयात प्राचार्य डॉ. सुनिल पांडे यांच्या प्रेरणेने आणि मार्गदर्शना खाली ICC in Collaboration with IQ-C and तालुका पत्रकार संघ मोताळा यांच्या संयुक्त विद्यमाने नवरात्रीचे औचित्य साधत वेगवेगळ्या क्षेत्रात उद्धेखनीय कामगिरी केलेल्या नवदुर्गाचा आणि त्यांच्या कर्तृत्वाचा अनोखा नक दिवसीय ऑनलाईन राज्य स्तरीय workshop चे जाते. आयोजन करण्यात आले.

ठरली. यात सहभागी झालेल्या दुय्यम स्थान दिले जाते महिला.

स्रीचे आरोग्य, आहार आणि दिनचर्या

आपल्या शरीरात होणारे बदल,

घ्यावयची काळजी, तसेच समाजात

व