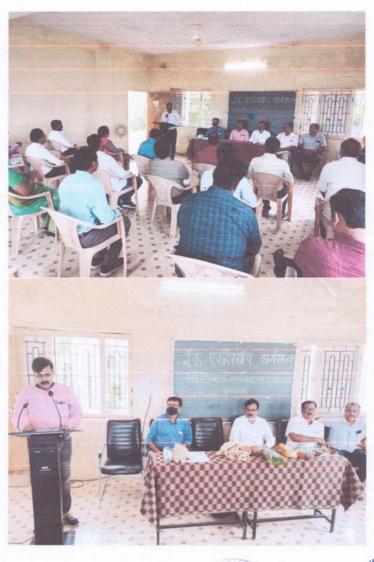

#### REPORT ON

## "Seed Ball preparation Workshop"

#### Introduction:

First of all, we are very much gratified and extend our sincere thanks and immense pleasure for our respected Hon'ble Principal Dr. S. W. Mamalkar for granted the permission for Seed Ball preparation Workshop. This workshop was organised by Department of Botany in collaboration with Eco Club, Shri Shivaji Arts, Commerce & Science College, Motala Dist.-Buldana (M.S.) on dated 30 May 2022.

#### **Event Description:**

The Seed Ball preparation workshop was organised to prepare seed ball before rainy season. In this workshop all the students of B. Sc. I, II and III were participated on date 30 May 2022. Students were collect material required for preparation of seed ball. First we take soil with vermicompost mix well that used in the preparation of seed ball. The vermicompost was prepared in college from leaves and waste material of campus. He gave the ratio 4:2:1 of Soil: Vermicompost: Sand. After they add water and made a mud. All the students take a seeds of indigenous plant species like *Butea monosperma*, *Azadirachta indica*, *Aegle marmalose* and utilizes in the preparation of seed ball. They of about 623 seed ball. Student and teachers as well as non-teaching staff enjoy this event.

On this occasion Dr. S. W. Mamalkar, Dr. Arun Gaware, Dr. Abhay Thakur, Dr. C. D. Morey, Prof. Bhaskar Bhise, Prof. Dada Mangate, Prof. Nilesh Rahate, Prof. Nagesh Gattuwar, Prof. Dhiraj Channekar, Prof. Parag Bramhankar, Prof. Pratik Gayki and all non teaching staff were present.