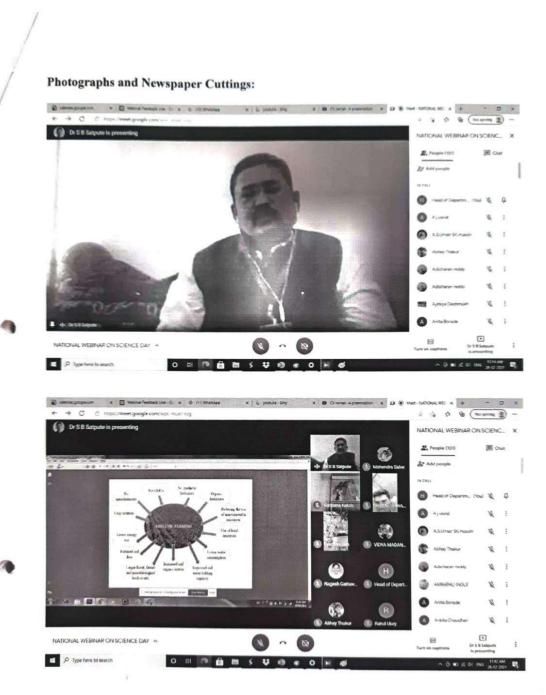

a permission to us to organize online national webinar.

Thanking you!

Promissio fracts.

12.02.2021

Yours Sincerely

Dr. P. A. Theng

(190 of Botany)

Shri Shivaji Arts, Commerce & Science

College, Motala, Dist. Buldana.

# Flyer of National Webinar:



# Department of Botany

organized

# **National Webinar**

On

# "Organic Farming: Principles and Scope"

Resource Person

Meeting Platform:





FEBRUARY

28
SUNDAY

28th Feb 2021

11:00 AM

Dr. S. B. Satpute
Assistant Professor
Department of Agronomy
MGM NKCA, Gandheli, Aurangabad

Registration on or before 27<sup>th</sup> Feb 2021
Registration Link: https://forms.gle/Y2GhzxEhs9qqh9UQA

Organizing Secretary Dr. R. W. Ukey Mr. S. S. Sakhare Coordinator
Dr. P. A. Theng
Head, Department Of Botany

Convenor Dr. S. W. Mamalkar Principal



National Webinar on" Organic Farming: Principle and Scope"

# श्री शिवाजी महाविद्यालयात



वाणिज्य व विज्ञान महाविद्यालय मोताळा, बुल्हाणा येथे वनस्पतीशास्त्र विभागाच्या वतीने राष्ट्रीय विज्ञान दिनाचे औवित्य साधून 'ऑरगॅनिक फार्मींगः प्रिन्सिपल अँड स्कोप या विषयावर वेबिनारचे आयोजन करण्यात आले होते. कोवीह- १९ चा प्रादुर्भाव लक्षात मीट च्या माध्यमातून घेण्यात आला. कार्यक्रमाचे अध्यक्ष माननीय प्राचार्य हॉ. एस. इक्यू. मामलकर हे होते. या कार्यक्रमाला प्रा. डॉ सुशील सातपुते नानासाहेब कदम कषि महाविद्यालय गांधेली औरंगाबाद हे प्रमुख वक्ते म्हणून उपस्थित होते.अध्यक्षीय भावणा

पहिले कृषीमंत्री डॉ पंजाबराव उपाख्य भाऊसाहेब देशमुख यांच्या कार्याची आठवण करून दिली भाऊसाहेबांना अपेक्षित भारत घडवण्यासाठी सेंद्रिय पेता वेबिनार ऑनलाईन पद्भतीने गूगल शेती ही काळाची गरज आहे असे त्यांनी सांगितले.प्रा.डॉ. सातपुते