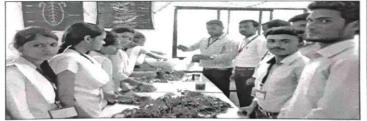

#### **Event Description:**

The Seed Ball preparation workshop was organised to prepare seed ball before rainy season. In this workshop all the students of B. Sc. I, II and III were participated on date 30 May 2022. Students were collect material required for preparation of seed ball. First we take soil with vermicompost mix well that used in the preparation of seed ball. The vermicompost was prepared in college from leaves and waste material of campus. He gave the ratio 4:2:1 of Soil: Vermicompost: Sand. After they add water and made a mud. All the students take a seeds of indigenous plant species like *Butea monosperma*, *Azadirachta indica*, *Aegle marmalose* and utilizes in the preparation of seed ball. They of about 623 seed ball. Student and teachers as well as non-teaching staff enjoy this event.

On this occasion Dr. S. W. Mamalkar, Dr. Arun Gaware, Dr. Abhay Thakur, Dr. C. D. Morey, Prof. Bhaskar Bhise, Prof. Dada Mangate, Prof. Nilesh Rahate, Prof. Nagesh Gattuwar, Prof. Dhiraj Channekar, Prof. Parag Bramhankar, Prof. Pratik Gayki and all non teaching staff were present.

No. of Participants: 35

HOD of Botany

Shri Shivaji Arts, Commerce & Science College, Motala, Dist. Buldana.

IQAC CO-ORDINATOR Shri Shivaji Arts,Commerce and Science College,Motala Science Company of Marie Company of Mari