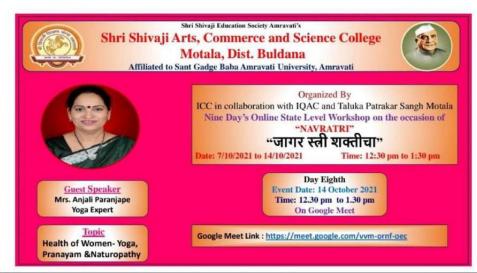

zed by ICC convener Prof. Sau. Nanda Maskar, Dr. Supriya Behere, Dr.Chitra More, organizing secretary. Prin. Dr. Sunil Pande, Dr. Sunil Mamalkar, Prof. Vijay Dhumal, Prof. Avinash Meherkar, Prof. Dinesh Dhage, Prof.Purushottam Chate, Dr. Pravin Theng, Dr. Arun gaware, Prof. Shubham Sakhare, Prof. Pratik Gaiki, Prof. Dhiraj Channekar, Dr. Rahul Uke, Prof. Parag Bramhankar, Prof. Ashish Chaudhari, non-teaching staff, women and students attended the online workshop. Prof. Bhaskar Bhise, Prof. Nilesh Rahate, Prof. Dada Mangate, Prof. Nagesh Gattuwar provided technical support. Prof. Sau. Nanda Maskar delivered introductory remarks and conducted the workshop whereas Dr. Chitra More proposed a vote of thanks.





Motala.Dist-Buldana

Shri Shivaji Arts, Commerce and Science College, Motala























## जागर स्त्री शक्तीचा,सन्मान स्त्री कर्तृत्वाच

#### मोताळा (अनुराधा जाधव)

सगळीकडे नवरात्रीची धूम सुरू असताना वेगवेगळ्या रूपातील देवींच्या भक्तीचा जागर सुरू असताना श्री शिवाजी कला वाणिज्य व विज्ञान महाविद्यालयात प्राचार्य डॉ. सुनिल पांडे यांच्या प्रेरणेने आणि मार्गदर्शना खाली ICC in Collaboration with IQ-C and तालुका पत्रकार संघ मोताळा यांच्या संयुक्त विद्यमाने नवरात्रीचे औचित्य साधत वेगवेगळ्या क्षेत्रात उद्धेखनीय कामगिरी केलेल्या नवदुर्गाचा आणि त्यांच्या कर्तृत्वाचा अनोखा नक दिवसीय ऑनलाईन राज्य स्तरीय workshop चे जाते. आयोजन करण्यात आले.

ठरली. यात सहभागी झालेल्या दुय्यम स्थान दिले जाते महिला.

स्रीचे आरोग्य, आहार आणि दिनचर्या

आपल्या शरीरात होणारे बदल,

घ्यावयची काळजी, तसेच समाजात

वावरताना स्वतःला कसे सुरक्षित

ठेवता येईल याचे घडे घेतले पाहिजेत.

तरुण मुलींनी वयात

#