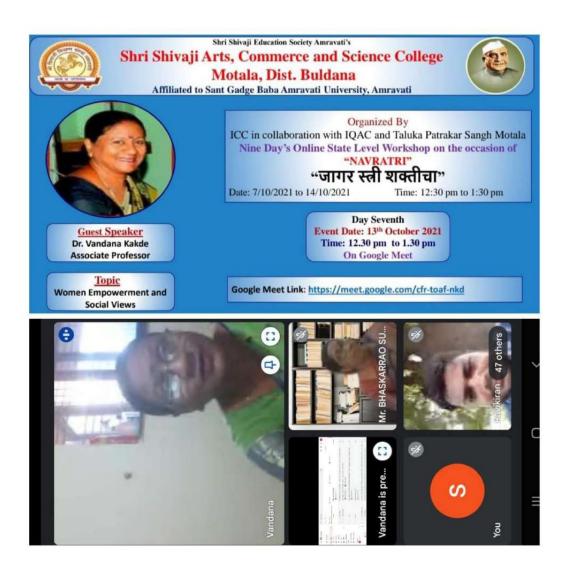

### Cyber Crime

#### Program Report

| Name Of Program            | Awareness program on Cyber Crime                                                                                                                                                                                                                                                                                                                                                                                                                                                                                                                                                                                                                                                                                                                                                                                                                                                                                                                                                                                                                                                                                                                  |
|----------------------------|---------------------------------------------------------------------------------------------------------------------------------------------------------------------------------------------------------------------------------------------------------------------------------------------------------------------------------------------------------------------------------------------------------------------------------------------------------------------------------------------------------------------------------------------------------------------------------------------------------------------------------------------------------------------------------------------------------------------------------------------------------------------------------------------------------------------------------------------------------------------------------------------------------------------------------------------------------------------------------------------------------------------------------------------------------------------------------------------------------------------------------------------------|
| Conducting Dept.           | Department of Physics                                                                                                                                                                                                                                                                                                                                                                                                                                                                                                                                                                                                                                                                                                                                                                                                                                                                                                                                                                                                                                                                                                                             |
| Date                       | 29/10/2021                                                                                                                                                                                                                                                                                                                                                                                                                                                                                                                                                                                                                                                                                                                                                                                                                                                                                                                                                                                                                                                                                                                                        |
| Description                | A seminar on Cyber Crime was organized on 29th October 2021 at Shri Shivaji Arts, Commerce and Science College, Motala by Department of Physics. In the age digital revolution, android mobile is in everyone's hands today. Emphasis is being placed on online transactions as much as possible. As a result, the dangers of cyber crime have increased. A webinar on "Cyber Crime" was organized in colleges to make students, parents and teachers aware about this. The keynote speaker was Assistant Police Inspector of Cyber-Crime cell, Amravati Mr. Ravindra Sahare. He explained how crimes are committed through cyber crime. How we are deceived by falling pray to momentary temptation. What should we use to be aware of it? In the case of girls in particular, they should be aware of this and contact our cyber crime cell. There names and information are kept confidential and if u do not report such cases this incidence happed again and again and you are attacked through cyber crime. He said that in ordered to get it back, you always need to use a secure website and the right password to handle the internet. |
| No. of Students<br>present | 90                                                                                                                                                                                                                                                                                                                                                                                                                                                                                                                                                                                                                                                                                                                                                                                                                                                                                                                                                                                                                                                                                                                                                |
| Program<br>Outcomes        | Students get aware about cyber protection when social media and net banking. They also learn how they can secure their personal life from social media crime                                                                                                                                                                                                                                                                                                                                                                                                                                                                                                                                                                                                                                                                                                                                                                                                                                                                                                                                                                                      |

News cutting and photographs of Webinar on "Cyber Crime"

Mr. Ravindra Sahare Guiding the student about Cyber Crime