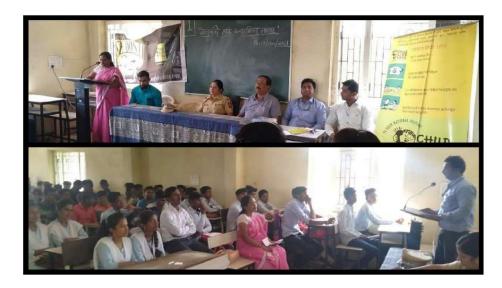

### **Event Description:**

Intellectual property rights workshop was organised to create public awareness about the economic, social and cultural benefits of IPRs among all students and staff. This workshop was organised on date 10 December 2021. For this workshop in presidential chair prof. Dr Sunil. W. Mamalkar (Principal) and Chief guest Adv. Jitendra Kothari (Legal Advisor, Buldana Urban Credit Society, Buldana). Mr. A. S. Meherkar (IQAC Coordinator), Prof. Vihay Dhumal and Dr. Pravin Theng were present on the dias.

The programme was started by lightning of lamps and idol worship of Chartrapati Shivaji Maharaj, sant Gadge Baba and Late Dr Panjabrao Deshmukh. Awarenes about rights is the need of today was explain by Adv. Jitendra Kothari in his views. In presidential view of Dr Sunil Mamalkar says that "In India humans rights was place appropriately in indian constitution by Dr Babasaheb Ambedkar this is immemorial for Indians.

Introductory speech given by Dr. Pravin Theng (Convenor) of this workshop. Anchoring by Dr. Chitra Morey and express vote of thanks by Dr Abhay Thakur. All the students of B. Sc. I, II and III were actively participated in workshop.

On this occasion Prof. Dinesh Dhage, Dr. Ashish Choudhari, Prof. Bhaskar Bhise, Dr. Rahul Ukey, Prof. Dhiraj Channekar, Dr. Arun Gaware, Dr. Abhay Thakur, Prof. S. S. Sakhare, Dr. C. D. Morey, Prof. Dada Mangate, Prof. Nilesh Rahate, Dr. Supriya Behere, Prof. Nagesh Gattuwar, Prof. Parag Bramhankar, Prof. Pratik Gaiki and all non-teaching staff were present.