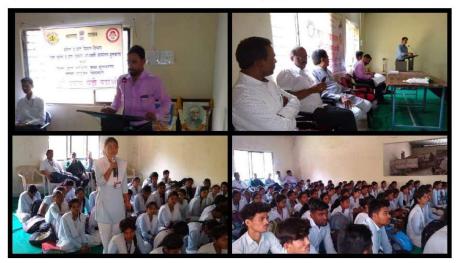

### **Event Description:**

Intellectual property rights workshop was organised to create public awareness about the economic, social and cultural benefits of IPRs among all students and staff. This workshop was organised on date 10 December 2021. For this workshop in presidential chair prof. Dr Sunil. W. Mamalkar (Principal) and Chief guest Adv. Jitendra Kothari (Legal Advisor, Buldana Urban Credit Society, Buldana). Mr. A. S. Meherkar (IQAC Coordinator), Prof. Vihay Dhumal and Dr. Pravin Theng were present on the dias.

The programme was started by lightning of lamps and idol worship of Chartrapati Shivaji Maharaj, sant Gadge Baba and Late Dr Panjabrao Deshmukh. Awarenes about rights is the need of today was explain by Adv. Jitendra Kothari in his views. In presidential view of Dr Sunil Mamalkar says that "In India humans rights was place appropriately in indian constitution by Dr Babasaheb Ambedkar this is immemorial for Indians.

Introductory speech given by Dr. Pravin Theng (Convenor) of this workshop. Anchoring by Dr. Chitra Morey and express vote of thanks by Dr Abhay Thakur. All the students of B. Sc. I, II and III were actively participated in workshop.

## One Day Workshop On "Intellectual Property Rights"

On the Occasion of 'International Human Rights Day'

Date: 10 December 2021

Organized By

Internal Quality Assurance Cell
In Collaboration With
Department of Botany

## Keynote Speaker

Adv. Jitendra Kothari B.Com., L.L.B., (Legal Advisor) Buldana Urban Credit Society, Buldana.

## **Chief Guest**

Mr. V. N. Dhumal Associate Prof. & HOD, Department of History.