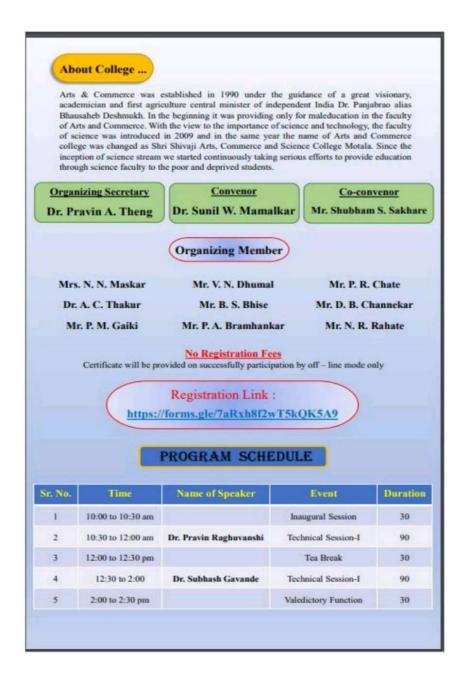

## About College ...

Arts & Commerce was established in 1990 under the guidance of a great visionary, academician and first agriculture central minister of independent India Dr. Panjabrao alias Bhausaheb Deshmukh. In the beginning it was providing only for maleducation in the faculty of Arts and Commerce. With the view to the importance of science and technology, the faculty of science was introduced in 2009 and in the same year the name of Arts and Commerce college was changed as Shri Shivaji Arts, Commerce and Science College Motala. Since the inception of science stream we started continuously taking serious efforts to provide education through science faculty to the poor and deprived students.

## Organizing Secretary

Mr. S. S. Sakhare

## Convenor

Dr. P. A. Theng

### Co-convenor

Dr. R. W. Ukey

## **Organizing Member**

Mrs. N. N. Maskar

Mr. C. N. Rathod

Mr. P. R. Chate

Dr. A. C. Thakur

Mr. B. S. Bhise

Mr. D. B. Channekar

Mr. P. M. Gaiki

Mr. P. A. Bramhankar

Mr. N. R. Rahate

#### No Registration Fees

Certificate will be provided on successfully participation by off - line mode only

## Registration Link:

https://forms.gle/nENMpt26fG3waBsD7

## PROGRAM SCHEDULE

| Sr. No. | Time              | Name of Speaker       | Event                                             |
|---------|-------------------|-----------------------|---------------------------------------------------|
| 1       | 11:00 to 11:30 am |                       | Inaugural Session                                 |
| 2       | 11:30 to 01:00 am | Adv. Jitendra Kothari | Technical Session-I Copy Right & Patent           |
| 3       | 01:00 to 01:30 pm |                       | Tea Break                                         |
| 4       | 01:30 to 3:00 pm  | Adv. Jitendra Kothari | Technical Session-II Trademarks and Trade Secrets |
| 5       | 3:00 to 3:30 pm   |                       | Valedictory Function                              |