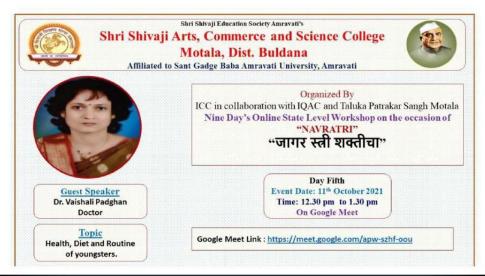

ganized by ICC convener Prof. Sau. Nanda Maskar, Dr. Supriya Behere, Dr.Chitra More, organizing secretary. Prin. Dr. Sunil Pande, Dr. Sunil Mamalkar, Prof. Vijay Dhumal, Prof. Avinash Meherkar, Prof. Dinesh Dhage, Prof.Purushottam Chate, Dr. Pravin Theng, Dr. Arun gaware, Prof. Shubham Sakhare, Prof. Pratik Gaiki, Prof. Dhiraj Channekar, Dr. Rahul Uke, Prof. Parag Bramhankar, Prof. Ashish Chaudhari, non-teaching staff, women and students attended the online workshop. Prof. Bhaskar Bhise, Prof. Nilesh Rahate, Prof. Dada Mangate, Prof. Nagesh Gattuwar provided technical support. Prof. Sau. Nanda Maskar delivered introductory remarks and conducted the workshop whereas Dr. Chitra More proposed a vote of thanks.





Motala.Dist-Buldana

Shri Shivaji Arts, Commerce and Science College, Motala























## जागर स्त्री शक्तीचा,सन्मान स्त्री कर्तृत्वाच

#### मोताळा (अनुराधा जाधव)

सगळीकडे नवरात्रीची धूम सुरू असताना वेगवेगळ्या रूपातील देवींच्या भक्तीचा जागर सुरू असताना श्री शिवाजी कला वाणिज्य व विज्ञान महाविद्यालयात प्राचार्य डॉ. सुनिल पांडे यांच्या प्रेरणेने आणि मार्गदर्शना खाली ICC in Collaboration with IQ-C and तालुका पत्रकार संघ मोताळा यांच्या संयुक्त विद्यमाने नवरात्रीचे औचित्य साधत वेगवेगळ्या क्षेत्रात उद्धेखनीय कामगिरी केलेल्या नवदुर्गाचा आणि त्यांच्या कर्तृत्वाचा अनोखा नक दिवसीय ऑनलाईन राज्य स्तरीय workshop चे जाते. आयोजन करण्यात आले.

ठरली. यात सहभागी झालेल्या दुय्यम स्थान दिले जाते महिला.

स्रीचे आरोग्य, आहार आणि दिनचर्या

आपल्या शरीरात होणारे बदल,

घ्यावयची काळजी, तसेच समाजात

वावरताना स्वतःला कसे सुरक्षित

ठेवता येईल याचे घडे घेतले पाहिजेत.

तरुण मुलींनी वया