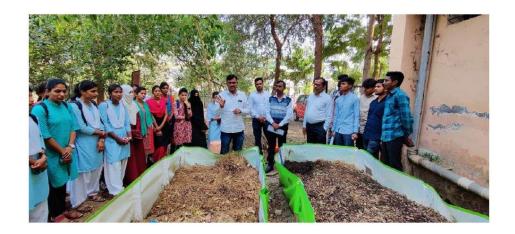

#### Description:

The workshop was inaugurated by the auspicious hand of Dr Sunil W. Mamalkar (Principal) dated on 15 December 2021. Vermicomposting and nursery management topic choose for workshop because both Topics are essential for sustainable development for nature. The workshop was organised in two sessions. In first session, Mr. Vikas G. Jadhao was give valuable guidance on 'Vermicomposting and nursery management. In second session, it is a technical session in which he gave practical guidance.

In valedictory function, Dr Mamalkar (Principal) giving valuable guidance to students and appeal the students for prepare and used vermicompost. The nursery is a golden opportunity in our rural area. Introductory speech given by Dr P. A. Theng (Coordinator) and Vote of thanks expressed by Prof. Shubham Sakhare.