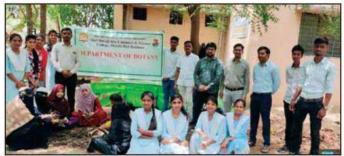

#### **Event Description:**

The Seed Ball preparation workshop was organised to prepare seed ball before rainy season. In this workshop all the students of B. Sc. I, II and III were participated on date 30 May 2022. Students were collect material required for preparation of seed ball. First we take soil with vermicompost mix well that used in the preparation of seed ball. The vermicompost was prepared in college from leaves and waste material of campus. He gave the ratio 4:2:1 of Soil: Vermicompost: Sand. After they add water and made a mud. All the students take a seeds of indigenous plant species like *Butea monosperma*, *Azadirachta indica*, *Aegle marmalose* and utilizes in the preparation of seed ball. They of about 623 seed ball. Student and teachers as well as non-teaching staff enjoy this event.

On this occasion Dr. S. W. Mamalkar, Dr. Arun Gaware, Dr. Abhay Thakur, Dr. C. D. Morey, Prof. Bhaskar Bhise, Prof. Dada Mangate, Prof. Nilesh Rahate, Prof. Nagesh Gattuwar, Prof. Dhiraj Channekar, Prof. Parag Bramhankar, Prof. Pratik Gayki and all non teaching staff were present.

No. of Participants: 35

HOD of Botany

Shri Shivaji Arts, Commerce & Science College, Motala, Dist. Buldana.

IQAC CO-ORDINATOR Shri Shivaji Arts,Commerce and Science College,Motala Science Company of Marie Company of Mari