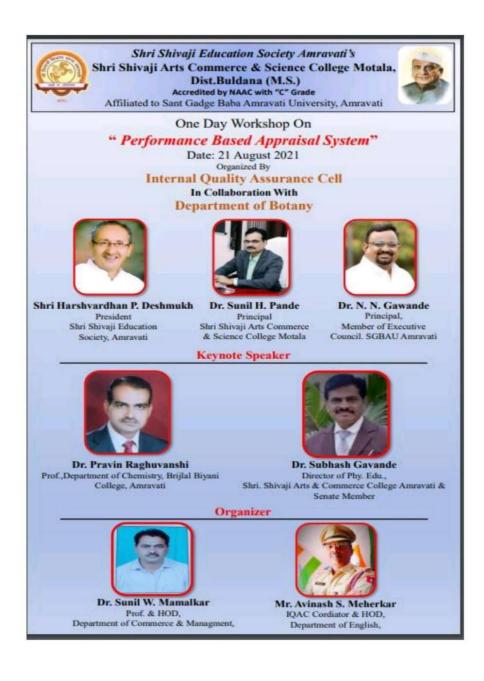

## Shri Shivaji Education Society Amravati's Shri Shivaji Arts Commerce & Science College Motala, Dist.Buldana (M.S.)

Affiliated to Sant Gadge Baba Amravati University, Amravati

## One Day Workshop On "Intellectual Property Rights"

On the Occasion of 'International Human Rights Day'

Date: 10 December 2021

Organized By

Internal Quality Assurance Cell
In Collaboration With
Department of Botany

Hon'ble Shri Harshvardhan P. Deshmukh President Shri Shivaji Education Society, Amravati

Hon'ble Shri Gajananrao K. Pundkar Vice - President Shri Shivaji Education Society, Amravati

Dr. S. W. Mamalkar Principal Shri Shivaji Arts, Commerce & Science College Motala

## Keynote Speaker

Adv. Jitendra Kothari B.Com., L.L.B., (Legal Advisor) Buldana Urban Credit Society, Buldana.

## **Chief Guest**

Mr. V. N. Dhumal Associate Prof. & HOD, Department of History.

## Organizer

Mr. Avinash S. Meherkar IQAC Coordinator & Assistant Professor

Dr. Pravin A. Theng Assistant Professor & HOD, Department of Botany.

## About College ...

Arts & Commerce was established in 1990 under the guidance of a great visionary, academician and first agriculture central minister of independent India Dr. Panjabrao alias Bhausaheb Deshmukh. In the beginning it was providing only for maleducation in the faculty of Arts and Commerce. With the view to the importance of science and technology, the faculty of science was introduced in 2009 and in the same year the name of Arts and Commerce college was changed as Shri Shivaji Arts, Commerce and Science College Motala. Since the inception of science stream we started continuously taking serious efforts to provide education through science faculty to the poor and deprived students.