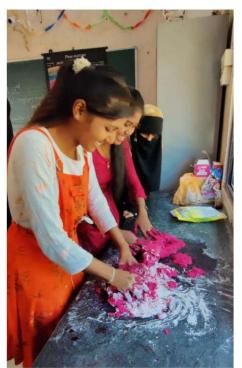

#### Introduction:

First of all, we are very much gratified and extend our sincere thanks and immense pleasure for our respected Hon'ble Principal Dr. S. W. Mamalkar for granted the permission for **One Day Workshop on "Natural Color Preparation"**. The workshop was organised by Department of Botany, Shri Shivaji Arts, Commerce & Science College, Motala Dist.-Buldana (M.S.) on dated 16 March 2022.

#### Description:

The workshop was inaugurated by the auspicious hand of Prof. Nanda Maskar dated on 16 March 2022 on this occasion Dr. S. W. Mamalkar (Principal) giving valuable guidance to students and invoke the students for using natural color for "Holi festival". Inaugurator of workshop Prof Nanda maskar said that 'Use of natural color is need of today.