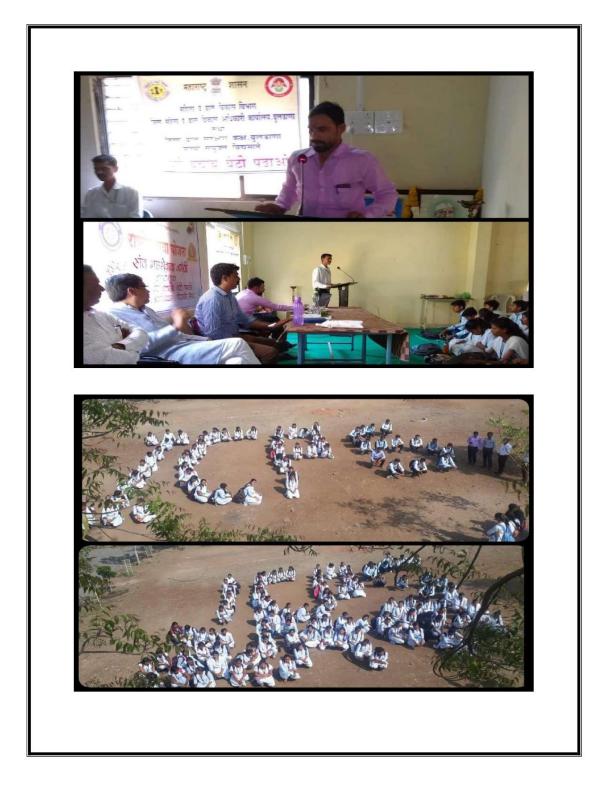

### **Event Description:**

Intellectual property rights workshop was organised to create public awareness about the economic, social and cultural benefits of IPRs among all students and staff. This workshop was organised on date 10 December 2021. For this workshop in presidential chair prof. Dr Sunil. W. Mamalkar (Principal) and Chief guest Adv. Jitendra Kothari (Legal Advisor, Buldana Urban Credit Society, Buldana). Mr. A. S. Meherkar (IQAC Coordinator), Prof. Vihay Dhumal and Dr. Pravin Theng were present on the dias.

The programme was started by lightning of lamps and idol worship of Chartrapati Shivaji Maharaj, sant Gadge Baba and Late Dr Panjabrao Deshmukh. Awarenes about rights is the need of today was explain by Adv. Jitendra Kothari in his views. In presidential view of Dr Sunil Mamalkar says that "In India humans rights was place appropriately in indian constitution by Dr Babasaheb Ambedkar this is immemorial for Indians.

Introductory speech given by Dr. Pravin Theng (Convenor) of this workshop. Anchoring by Dr. Chitra Morey and express vote of thanks by Dr Abhay Thakur. All the students of B. Sc. I, II and III were actively participated in workshop.