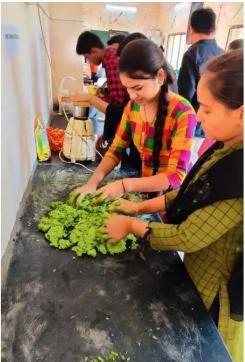

#### Introduction:

First of all, we are very much gratified and extend our sincere thanks and immense pleasure for our respected Hon'ble Principal Dr. S. W. Mamalkar for granted the permission for **One Day Workshop on "Natural Color Preparation"**. The workshop was organised by Department of Botany, Shri Shivaji Arts, Commerce & Science College, Motala Dist.-Buldana (M.S.) on dated 16 March 2022.

#### Description:

The workshop was inaugurated by the auspicious hand of Prof. Nanda Maskar dated on 16 March 2022 on this occasion Dr. S. W. Mamalkar (Principal) giving valuable guidance to students and invoke the students for using natural color for "Holi festival". Inaugurator of workshop Prof Nanda maskar said that 'Use of natural color is need of today.