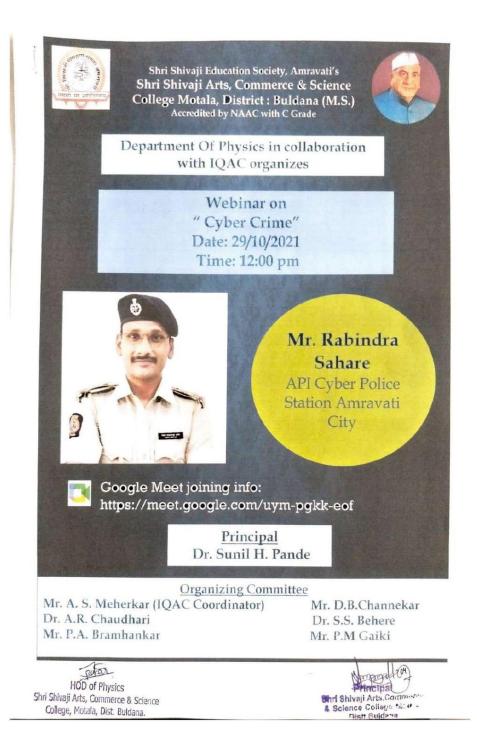

#### **Permission Letter**

To.

The Principal,

Shri Shivaji Arts, Commerce and Science College, Motala, Dist. Buldana

Subject: Regarding granting permission to organize a webinar on Cyber Crime on  $29^{th}$  October 2021.

Respected Sir,

Dept. of Physics going to organize Webinar of Mr. Rabindra Sahare, Assistant Police Inspector of Cyber-Crime Cell. On "Cyber Crime" on 29<sup>th</sup> October 2021. You are requested to grant permission for the same.

### Cyber Crime

#### Program Report

| Name Of Program            | Awareness program on Cyber Crime                                                                                                                                                                                                                                                                                                                                                                                                                                                                                                                                                                                                                                                                                                                                                                                                                                                                                                                                                                                                                                                                                                                  |
|----------------------------|---------------------------------------------------------------------------------------------------------------------------------------------------------------------------------------------------------------------------------------------------------------------------------------------------------------------------------------------------------------------------------------------------------------------------------------------------------------------------------------------------------------------------------------------------------------------------------------------------------------------------------------------------------------------------------------------------------------------------------------------------------------------------------------------------------------------------------------------------------------------------------------------------------------------------------------------------------------------------------------------------------------------------------------------------------------------------------------------------------------------------------------------------|
| Conducting Dept.           | Department of Physics                                                                                                                                                                                                                                                                                                                                                                                                                                                                                                                                                                                                                                                                                                                                                                                                                                                                                                                                                                                                                                                                                                                             |
| Date                       | 29/10/2021                                                                                                                                                                                                                                                                                                                                                                                                                                                                                                                                                                                                                                                                                                                                                                                                                                                                                                                                                                                                                                                                                                                                        |
| Description                | A seminar on Cyber Crime was organized on 29th October 2021 at Shri Shivaji Arts, Commerce and Science College, Motala by Department of Physics. In the age digital revolution, android mobile is in everyone's hands today. Emphasis is being placed on online transactions as much as possible. As a result, the dangers of cyber crime have increased. A webinar on "Cyber Crime" was organized in colleges to make students, parents and teachers aware about this. The keynote speaker was Assistant Police Inspector of Cyber-Crime cell, Amravati Mr. Ravindra Sahare. He explained how crimes are committed through cyber crime. How we are deceived by falling pray to momentary temptation. What should we use to be aware of it? In the case of girls in particular, they should be aware of this and contact our cyber crime cell. There names and information are kept confidential and if u do not report such cases this incidence happed again and again and you are attacked through cyber crime. He said that in ordered to get it back, you always need to use a secure website and the right password to handle the internet. |
| No. of Students<br>present | 90                                                                                                                                                                                                                                                                                                                                                                                                                                                                                                                                                                                                                                                                                                                                                                                                                                                                                                                                                                                                                                                                                                                                                |
| Program<br>Outcomes        | Students get aware about cyber protection when social media and net banking. They also learn how they can secure their personal life from social media crime                                                                                                                                                                                                                                                                                                                                                                                                                                                                                                                                                                                                                                                                                                                                                                                                                                                                                                                                                                                      |

News cutting and photographs of Webinar on "Cyber Crime"

Mr. Ravindra Sahare Guiding the student about Cyber Crime