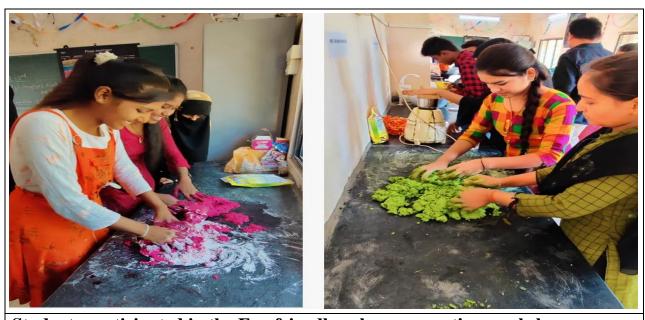

ंग वापरणे ही काळाची गरज असल्याचे मत कार्यशाळेच्या उद्घाटक प्रा.नंदा मस्कर यांनी व्यक्त केले. पर्यावरणपूरक रंग वापरण्याचे आवाहन यावेळी प्राचार्य डॉ.सुनील मामलकर यांनी केले.

कार्यशाळेचे समन्वयक वनस्पतीशास्त्र विभागप्रमुख डॉ.प्रविण ठेंग व आयोजन सचिव प्रा.शुभम साखरे हे होते. या कार्यशाळेला प्रा.दिनेश ढगे, प्रा.पुरुषोत्तम चाटे, प्रा.डॉ. अभय ठाकूर, प्रा.अरुण गवारे, प्रा.चित्रा मोरे, प्रा.भास्कर भिसे, प्रा.नागेश गट्ट्वार, प्रा.दादा मनगटे, प्रा.निलेश रहाटे, धीरज चन्नेकर, प्रा.डॉ.सुप्रिया बेहेरे, प्रा.पराग ब्राह्मणकर, प्रा. प्रतीक गायकी व विद्यार्थी मोठ्या संख्येने उपस्थित होते. (प्रतिनिधी)

News Cutting:- In the college on 16<sup>th</sup> March 2022 under the guidance of Principal Dr. Sunil Mamalkar a one day Eco-friendly colour preparation workshop was organized under the department of Botany.



Students participated in the Eco-friendly color preparation workshop.



Students made natural colour in the workshop and packed it and sold it to teaching staff of the college and at tahsil office at low price.

### सेंद्रिय शेती आरोग्यदायी जीवनासाठी आवश्यक -श्री कपिल कंकाळ

मोताळा:- २७ मार्च ला शिवाजी महाविद्यालय मोताळा येथील रासेयो विभागाच्या विशेष श्रमसंस्कार शिबिराच्या सहाव्या दिवशी दत्तकग्राम खरबडी ता.मोताळा जि. बुलडाणा येथे दपारच्या व्याख्यानाचे करण्यात



श्री कपिल कंकाळ यांनी विचारण्यात आले. आयोजन खत निर्मिती करून जैविक देऊन

बौद्धिक सत्रात सेंद्रिय शेती व केवळ सेंद्रिय शेतीच नव्हे तर उत्तर दिल्यावर दिव्या खराटे व युवकांना संधी या विषयावर युवकांना विविध प्रकारच्या गणेश भातुरकर यांना बक्षीस गौरविण्यात होते. खत निर्मिती युवकांनी करावी आले.अमृतधारा दध संकलन कार्यक्रमात प्रमुख वक्ते