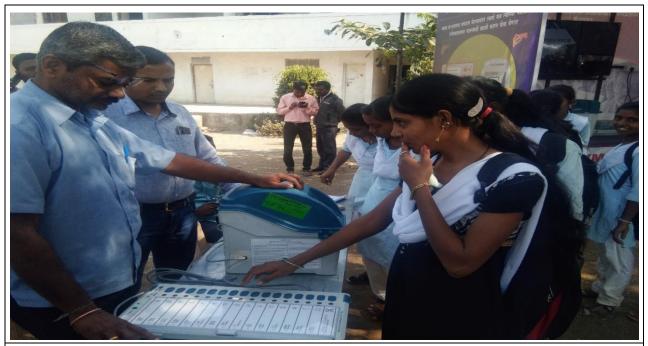

# POLITICAL SCIENCE CLASS/SEM B.A.-I SEM-I Gender Sensitization

### UNIT 5: I) WOMEN PARTICIPATION IN PANCHYATRAJ OF MAHARASHTRA