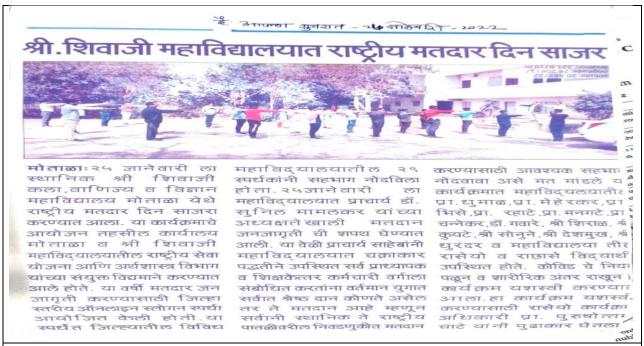

ेहेरे यांची प्रमुख उपस्थिती होती विद्यार्थी कल्याण विभागाचे समन्वयव प्रा. विजय धुमाळ, राष्ट्रीय सेवा योजनेचे त्यांच्यासाठी पुन्हा शिबिर घेण्यात येणार असल्याची माहिती आहे.

Hello Buldhana Page No. 2 Oct 28, 2021 Powered by: erelego.com

News Cutting: COVID-19 Camp organized by NSS department at shri Shivaji college Motala.



During the N.S.S. Camp. Prof. N.R. Rahate Sir (Inchrge Phy.Edu.) giving Yoga practice to the students and share about benefits of Yoga.



Students doing yoga during N.S.S. Camp.



News Cutting: - During the N.S.S. Camp on 25.03.2022 the staff of General Civil Hospital Motala H.I.V. AIDS & Epidemic awareness program was completed.



Blood group and H.I.V AIDS detection camp was done on 25.03.2022.



Blood group and H.I.V AIDS detection camp was done on 25.03.2022.



News Cutting: - National Voters Day was celebrated in the college on 25 January 2022. A pledge was taken for public awareness of National Voters Day.



Red Ribbon Club was established in shri Shivaji College, Motala on 9 October 2021. The main objective of this club is to create awareness about AIDS.



**Voter Awareness Program was conducted on 27 November 2021.** 

#### **Activity Conducted for Environment and Sustainability**

#### शिवाजी महाविद्यालयात राष्ट्रीय प्रदुषण नियंत्रण दिवस साजरा



मोताळाः स्थानिक श्री शिवाजी कला, वाणिज्य व विज्ञान महाविद्यालय मोताळा येथे 'राष्ट्रीय प्रदुषण नियंत्रण अध्यक्षस्थानी महाविद्यालयाचे प्राचार्य डॉ सुनील मामलकर हे व पर्यायाने मानवी जीवनावर विद्यार्थी उपस्थित होते.

होते. व्यासपीठावर प्रमुख पाहणे म्हणून डॉ अरुण गवारे, प्राणीशास्त्र विभागप्रमुख डॉ अ