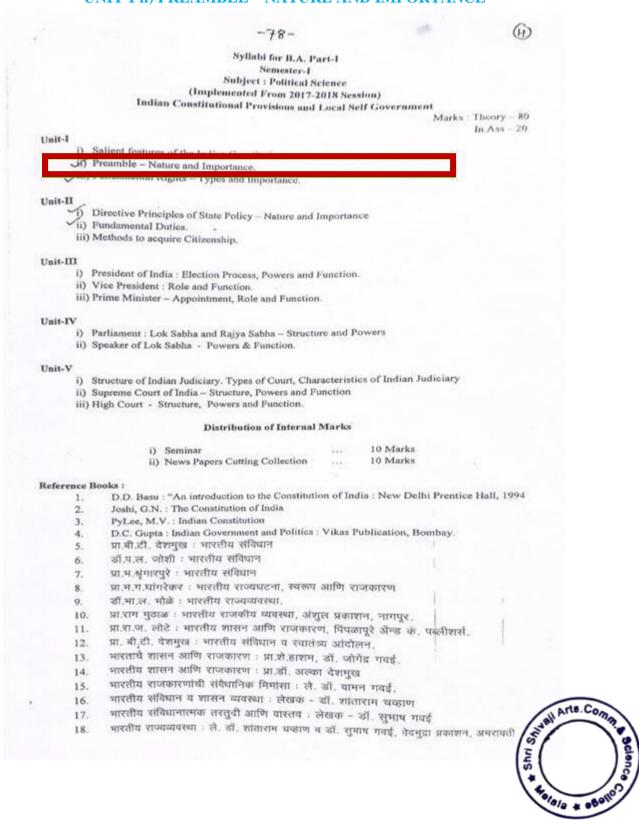

# POLITICAL SCIENCE CLASS/SEM B.A.-I SEM-I Gender Sensitization

### UNIT 5: I) WOMEN PARTICIPATION IN PANCHYATRAJ OF MAHARASHTRA