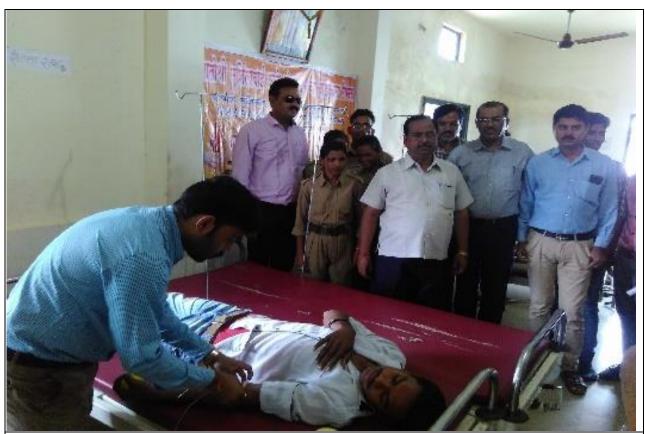

administering polio vaccine to children in PHC Motala near Bus stand on 28th January 2018.



Students of NCC administering polio vaccine to children in PHC Motala near Bus stand on 28th January 2018.



Kranti Day was celebrated in the college on 9<sup>th</sup> August 2018. Prof. Vijay Dhumal, Head of history department, was the keynote speaker.



Kranti Day was celebrated in the college on 9<sup>th</sup> August 2018. Prof. Vijay Dhumal, Head of history department, was the keynote speaker.



Army Day was celebrated Department of NCC on 15 January 2018.



National Voters' Day was celebrated in the college. Accordingly, a rally was taken out from the college on 25<sup>th</sup> January 2018.



Blood donation camp was organized at Kale hospital, Motala, on 30<sup>th</sup> October 2017.



Blood donation camp was organized at Kale hospital, Motala, on 30 October 2017.

## **Activity Conducted for Environment & Sustainability 17-18**



## **Activity Conducted for Ethics 2017-18**





19/1/2018