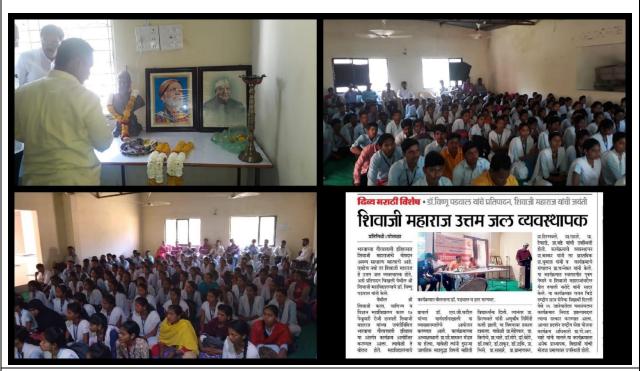

यंमसेव,महाविद्यालयातील यांनी प्रदूषणामूळे होणारे प्रा.पी.आर.चाटे,प्रा.धुमाळ, प्रा. विद्यार्थी यांनी कार्यक्रम यशस्वी दुष्परिणाम यावर मत व्यक्त केले डॉ अरुण गवारे,प्रा. डॉ मोरे मॅडम, करण्यासाठी अथक परिश्रम घेतले.



विदयमाने महाविद्यालयातील प्लास्टिक मुक्त करण्याचा संकल्प भिसे, प्रा. निलेश रहाटे, प्रा. विद्यार्थी यांनी प्लास्टिक गोळा करण्यात आला. त्यानंतर दादासाहेब मनगटे आणि प्रा. डॉ करून प्लास्टिक चा वापर न विद्यार्थ्यांनी महाविदयालयीन राहुल उके सर्व प्राध्यापक वृंद, करण्याचा संकल्प केला. यावेळी परिसरातील प्लास्टिक कचरा जमा शिक्षकेत्तर कर्मचारी,रासेयो

**News Cutting:-** National Pollution Control Day was celebrated on 02 December 2019 under Department of NSS and Science. Principal Dr. H.G. Patil sir gave information about pollution control.

### **Activity Conducted for Ethics 2019-20**



News Cutting:- Chatrapati Shivaji Maharaj Jayanti was celebrated in the college on 19 February 2020. The guest lecture was organized during the Jayanti. As the keynote speaker was Dr. Vishnu Padwal, Shri Shivaji College Chikhali.







# गांधी एक शाश्वत विचार -प्रा. विजयकुमार धुमाळ



उलगडला व विध्यार्थी ते महात्मा राहणी उच्च विचार सारणी यावर स्थानिक श्री शिवाजी कसे बनले याविषयी विस्तृत मात मांडले.कार्यक्रमाचे महाविद्यालय मोताळा येथे महात्मा विवेचन केले. लाल बहादूर शास्त्री प्रास्ताविक प्रा.पुरुषोत्तम चाटे गांधी व लाल बहादूर शास्त्री याची वांच्या विषयी डॉ. संतोष सांगळे वांनी केले. संचालन बी.ए.भाग जयंती साजरी करण्यात आली. महा भावलेले शास्त्री यावर १ चा विद्यार्थी दळवी यांनी केले या कार्यक्रमात अध्यक्ष स्थानी बो ठतां ना त्याचे नैतिक, तर आभार बी.ए.भाग १ चा प्राचार्य डॉ. एच. जी.पाटील प्रमुख