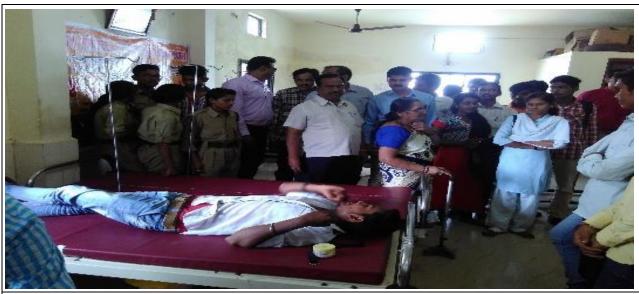

.



Voter awareness rally was organized from the college on 25 January 2018.



Students of NCC administering polio vaccine to children in PHC Motala near Bus stand on 28th January 2018.



Students of NCC administering polio vaccine to children in PHC Motala near Bus stand on 28th January 2018.



Kranti Day was celebrated in the college on 9<sup>th</sup> August 2018. Prof. Vijay Dhumal, Head of history department, was the keynote speaker.



Kranti Day was celebrated in the college on 9<sup>th</sup> August 2018. Prof. Vijay Dhumal, Head of history department, was the keynote speaker.



Army Day was celebrated Department of NCC on 15 January 2018.



National Voters' Day was celebrated in the college. Accordingly, a rally was taken out from the college on 25<sup>th</sup> January 2018.



Blood donation camp was organized at Kale hospital, Motala, on 30<sup>th</sup> October 2017.



Blood donation camp was organized at Kale hospital, Motala, on 30 October 2017.

## **Activity Conducted for Environment & Sustainability 17-18**



## **Activity Conducted for Ethics 2017-18**





19/1/2018