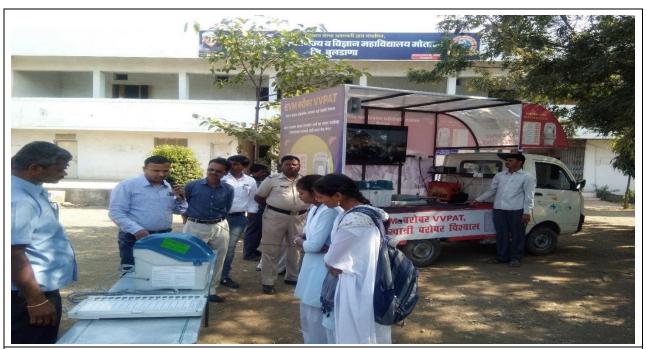

f of General Civil Hospital Motala conducted H.I.V. AIDS & Epidemic awareness program. During the camp Blood Group and Hemoglobin was tested.



On January 28, 2019, a guest lecture on Yoga and Art of living was organized by Department of NSS. Guest speaker was Ankita Ravat, University of Haridwar.



On January 28, 2019, a guest lecture on Yoga and Art of living was organized by Department of NSS. Guest speaker was Ankita Ravat, University of Haridwar.

### **Activity Conducted for Ethics 18-19**



The students of the college were shown the working method and how to use the EVM, VVPAT Machine through Tehsil Office Motala on 18 January 2019.



The students of the college were shown the working method and how to use the EVM, VVPAT Machine through Tehsil Office Motala on 18 January 2019.



The students of the college were shown the working method and how to use the EVM, VVPAT Machine through Tehsil Office Motala on 18 January 2019.









District level general knowledge competition was conducted on 22<sup>nd</sup> December 2018 under the Department of Economics in the college.

### **Activity Conducted for Human Values 2017-18**







Voter awareness rally was organized from the college on 25 January 2018.



Voter awareness rally was organized from the college on 25 January 2018.



Students of NCC administering polio vaccine to children in PHC Motala near Bus stand on 28th January 2018.



Students of NCC administering polio vaccine to children in PHC Motala near Bus stand on 28th January 2018.



Kranti Day was celebrated in the college on 9<sup>th</sup> August 2018