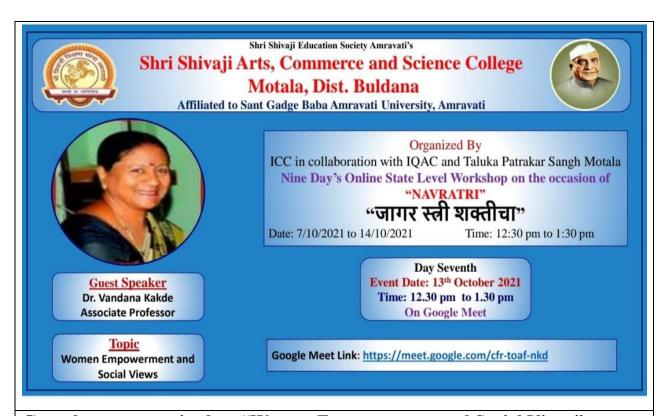

QlM - 1.3.1

Institution integrates crosscutting issues relevant to professional Ethics, Gender, Human Values, Environment and Sustainability in transacting the Curriculum.

Shri Shivaji Education Society Amravati's