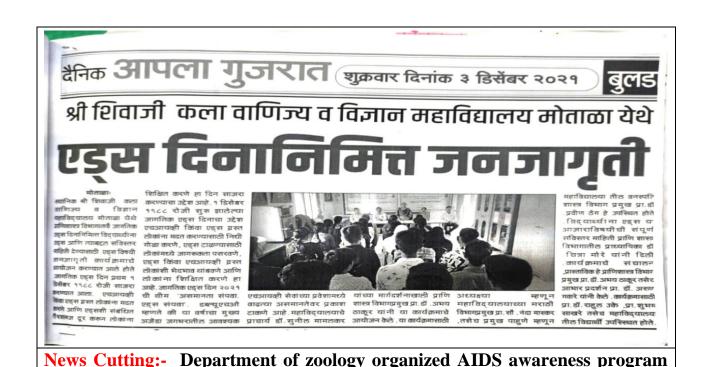

मित्त विदायक कार्य म्हणून टंचाई भासू लागली जगभरात योजनेचे व राष्ट्रीय छात्र सेनेचे सदरचे रक्तदान शिबिराचे घोंघावत असलेल्या कोरोनारूयी विदयार्थी मोठया संख्येने सहभागी आयो जन वेत्र्ले असल्याचे संकटामुळे या रक्तदान शिविरांना होऊन रक्तदान करणार आहेत. जित महाविद्यालयाचे प्राचार्य हॉ सुनील

**News Cutting:-** Blood Donation Camp organized on the occasion of Birth Anniversary of Father of Nation Mahatma Gandhi and Former Prime Minister Lal Bahadur Shastri on 01/10/2021.



**Blood donation-students and Teachers** 



**Blood donation- students and Teachers** 



News Cutting:- On the occasion of the 146<sup>th</sup> birth anniversary of Karmyogi Sant Gadgebaba, medicines, food and fruits were distributed to the lepers of Leprosy Dham at Chavardha by NSS and Department of Economics on 23/02/2022



on 01/12/2021.



लोकमत न्यूज नेटवर्क मोताळा : स्थानिक श्री शिवाजी कला, वाणिज्य व विज्ञान महाविद्यालय, मोताळा येथे येथे प्राचार्य ड्रॉ. सुनील पांडे यांच्या मार्गदर्शनाखाली नुकतेच शिबिराचे लसीकरण आयोजन करण्यात आले होते. शिबिराचे आयोजन प्राथमिक आरोग्य केंद्र, बोराखेडी, राष्ट्रीय सेवा योजना विभाग, राष्ट्रीय छात्र सेना, विद्यार्थी कल्याण विभाग आणि विद्यार्थी बँक यांच्यातर्फे करण्यात आले. अध्यक्षस्थानी वाणिज्य विभागप्रमुख प्रा. डॉ. सुनील मामलकर, तर कोरोना लसीकरण चमूमध्ये बोराखेडी प्राथमिक आरोग्य केंद्रातील सुजाता अहिरे आरोग्यसेविका, वैशाली दोडे आशा वर्कर तायडे सुपरवायझर आणि शेख कार्यक्रमाचे आयोजन केले. इक्बाल शेख रशीद आरोग्यसेवक या शिबिराचा विद्यार्थ्यांनी मोठ्य यांची उपस्थिती होती. या शिबिरात संख्येने लाभ घेतला तर जे वंचित राहले बोराखेडी येथील सरपंच शालिनी राजू वाकोडे, प्रा नंदा मास्कर, प्रा