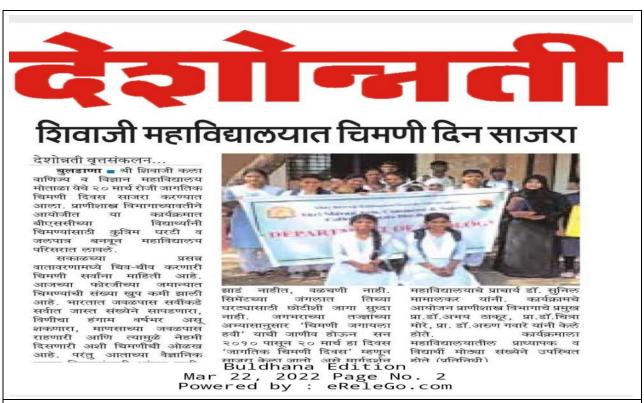

महत्वपूर्ण माहिती तसे च अशा प्रकारचे विदयार्थी केद्रित मोठया संख्येने उपस्थित होते .

विविध प्रकल्प महाविदयालयात प्राणिशास्र विभागातर्फे आयोजित केल्या जातात. या प्रकारच्या प्रकल्पामळे विदयार्थाना प्रात्यक्षिक स्वरूपात माहिती मिळते व स्वतःच्या पायावर भविष्यात उभे राहण्यासाठी मार्ग मिळतो. महाविद्यालयातील आशा प्रकारच्या आभ्यासपूरक उपक्रमा मुळे विध्यार्थ्यां मध्ये उद्योजकता व स्वयंरोजगार भावना विकसित होईल . कार्यक्रमाला प्राणिशास्र विभाग प्रमुख डॉ. अभय ठाकूर, डॉ. अरुण गवारे, डॉ. चित्र मोरे डॉ. प्रवीण ठेंग, डॉ. राहुल उके, शिक्षकेतर कर्मचारी तसेच विद्यार्थी

News Cutting: - A bee-keeping unit was inaugurated under the Department of Zoology in the college.



Brochure: - During the celebration of Wildlife week 2 to 8 /10/2021 under the Department of Zoology, an online competition was conducted.



News Cutting:- World Sparrow Day was celebrated on March 20, 2022 under the Department of Zoology. Students made artificial nests and water containers and planted them in the college.





## शिवाजी महाविद्यालयात चिमणी दिन साजरा

देशोत्रती वृत्तसंकलन...

बुलडाणा 🔳 श्री शिवाजी कला ग्राणिज्य व विज्ञान महाविद्यालय मोताळा येथे २० मार्च रोजी जागतिक चिमणी दिवस साजरा करण्यात आला, प्राणीशास्त्र विभागाच्यावतीने आयोजीत कार्यक्रमात बीएससीच्या विद्यार्थ्यांनी चिमण्यांसाठी कुत्रिम घरटी व जलपात्र बनवून महाविद्यालय परिसरात लावले.

सकाळच्या वातावरणामध्ये चिव-चीव करणारी चिमणी सर्वांना माहिती आहे. आजच्या फोरजीच्या जमान्यात चिमण्यांची संख्या खुप कमी झाली आहे. भारतात जवळपास सर्वीकडे सर्वात जास्त संख्येने सापडणारा, विणीचा हंगाम वर्षभर असू शकणारा, माणसाच्या जवळपास



झाडं नाहीत, वळचणी नाही. जंगलात तिच्या घरट्