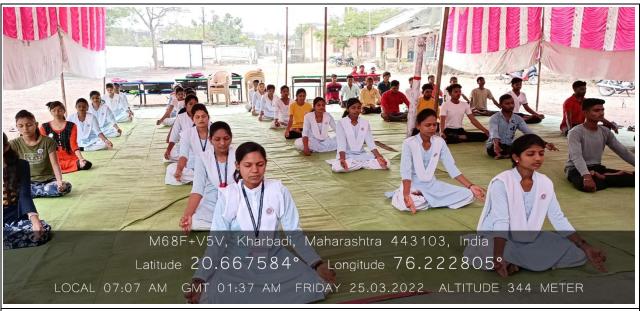

कार्यक्रमाचे आयोजन केले. इक्बाल शेख रशीद आरोग्यसेवक या शिबिराचा विद्यार्थ्यांनी मोठ्य यांची उपस्थिती होती. या शिबिरात संख्येने लाभ घेतला तर जे वंचित राहले बोराखेडी येथील सरपंच शालिनी राजू वाकोडे, प्रा नंदा मास्कर, प्रा. अविनाश



मेहेरकर, डॉ. प्रवीण ठेंग, डॉ. अभय ठाकूर, प्रा. आशिष चौधरी, डॉ. अरुण गवारे, प्रा. शुभम साखरे, डॉ. सुप्रिय बेहेरे यांची प्रमुख उपस्थिती होती विद्यार्थी कल्याण विभागाचे समन्वयव प्रा. विजय धुमाळ, राष्ट्रीय सेवा योजनेचे त्यांच्यासाठी पुन्हा शिबिर घेण्यात येणार असल्याची माहिती आहे.

Hello Buldhana Page No. 2 Oct 28, 2021 Powered by: erelego.com

News Cutting: COVID-19 Camp organized by NSS department at shri Shivaji college Motala.



During the N.S.S. Camp. Prof. N.R. Rahate Sir (Inchrge Phy.Edu.) giving Yoga practice to the students and share about benefits of Yoga.



Students doing yoga during N.S.S. Camp.



News Cutting: - During the N.S.S. Camp on 25.03.2022 the staff of General Civil Hospital Motala H.I.V. AIDS & Epidemic awareness program was completed.



Blood group and H.I.V AIDS detection camp was done on 25.03.2022.



Blood group and H.I.V AIDS detection camp was done on 25.03.2022.



News Cutting: - National Voters Day was celebrated in the college on 25 January 2022. A pledge was taken for public awareness of National Voters Day.



Red Ribbon Club was established in shri Shivaji College, Motala on 9 October 2021. The main objective of this club is to create awareness about AIDS.



**Voter Awareness Program was conducted on 27 November 2021.** 

#### **Activity Conducted for Environment and Sustainability**

#### शिवाजी महाविद्यालयात र