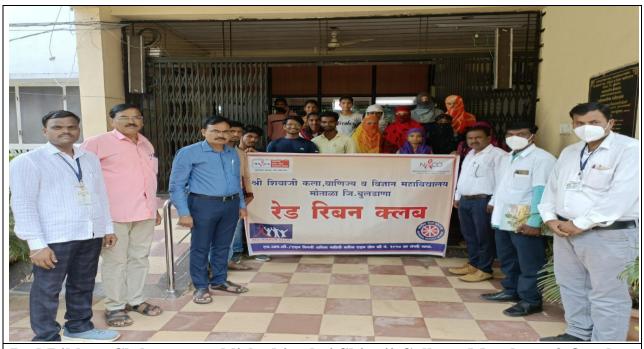

्याची माहिती आहे.

Hello Buldhana Page No. 2 Oct 28, 2021 Powered by: erelego.com

News Cutting: COVID-19 Camp organized by NSS department at shri Shivaji college Motala.



During the N.S.S. Camp. Prof. N.R. Rahate Sir (Inchrge Phy.Edu.) giving Yoga practice to the students and share about benefits of Yoga.



Students doing yoga during N.S.S. Camp.



News Cutting: - During the N.S.S. Camp on 25.03.2022 the staff of General Civil Hospital Motala H.I.V. AIDS & Epidemic awareness program was completed.



Blood group and H.I.V AIDS detection camp was done on 25.03.2022.



Blood group and H.I.V AIDS detection camp was done on 25.03.2022.



News Cutting: - National Voters Day was celebrated in the college on 25 January 2022. A pledge was taken for public awareness of National Voters Day.



Red Ribbon Club was established in shri Shivaji College, Motala on 9 October 2021. The main objective of this club is to create awareness about AIDS.



**Voter Awareness Program was conducted on 27 November 2021.** 

#### **Activity Conducted for Environment and Sustainability**

#### शिवाजी महाविद्यालयात राष्ट्रीय प्रदुषण नियंत्रण दिवस साजरा



मोताळाः स्थानिक श्री शिवाजी कला, वाणिज्य व विज्ञान महाविद्यालय मोताळा येथे 'राष्ट्रीय प्रदुषण नियंत्रण अध्यक्षस्थानी महाविद्यालयाचे प्राचार्य डॉ सुनील मामलकर हे व पर्यायाने मानवी जीवनावर विद्यार्थी उपस्थित होते.

होते. व्यासपीठावर प्रमुख पाहणे म्हणून डॉ अरुण गवारे, प्राणीशास्त्र विभागप्रमुख डॉ अभय वनस्पतीशास्त्र विभागाच्या वतीने ठाकूर व डॉ राहुल उके उपस्थित ०२ डिसेंबर २०२१ रोजी होते. या प्रसंगी प्राचार्य डॉ सुनील दिवस'साजरा करण्यात आला. नियंत्रण