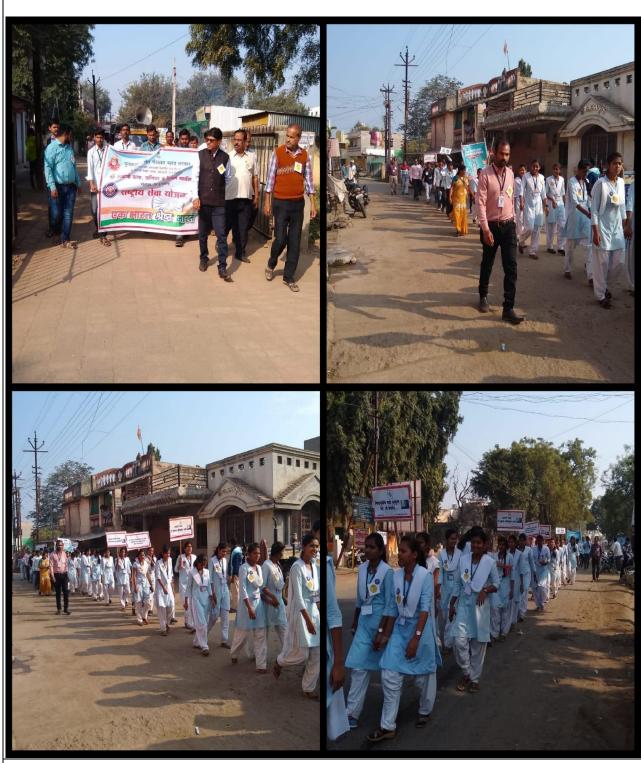

मान घातलेल्या संसर्गजन्य आजाराविषयी माहिती म्हणून महाविद्यालयीन विद्यार्थ्यांना ऑडिओ-व्हीडिओ उपकरणाद्वारे माहितीपर कार्यक्रम आयोजित केला. विद्यार्थ्यांना या आजाराची जाणीव

व्हावी,त्याची लक्षणे व उपाय आणि खबरदारी विषयी उपयुक्त टिप्स दिल्या, विद्यार्थ्यांना या आजाराविषयी क्ट्रंबाला, समाजाला जाणि गावाला जागरूक करून या संकटाला सामोरे जाण्याचे आव्हान केले. कार्यक्रमात महाविद्यालयाचे प्राध्यापक वृंद,

शिक्षकेत्तर कर्मचारी व विद्यार्थी मोठ्या संख्येने उप-स्थित होते. या कार्यक्रमात बैठक व्यवस्था रसायन शास्त्र विभागतील प्रा.नागेश गट्टवार व तांत्रिक साहाय्य भैतिक शास्त्र विभागातील प्रा.राम बनकर सर यांनी सहकार्य केले. आभार प्रदर्शन रासेयो कार्यक्रम अधिकारी प्रा.पुरुषोत्तम चाटे यांनी केले.

News Cutting:- CORONA Virus awareness program was organized in the college by NSS Department on 12 March 2020.



Voter awareness rally was organized from the college on 25 January 2020.

College students helping blind and disabled person to reach polling booth to vote.



World AIDS awareness rally was organized from the college on 30 November 2019.







# श्री शिवाजी महाविद्यालयात राष्ट्रीय शेतकरी दिवस साजरा

मोताळा (प्रतिनिधी)स्थानिक श्री शिवाजी महाविद्यालयात आज २३ डिसेंबर ला राष्ट्रीय शेतकरी दिवस साजरा करण्यात आला या कार्यक्रमात अध्यक्ष स्थानी मराठी विभाग प्रमुख प्रा.सौ.मस्कर मॅडम, प्रमुख वक्ते प्रा. धुमाळ सर म्हणाले की एकत्र कुटुंब पद्धती चा ऱ्हास ही



शेतकरी आत्महत्या होण्यामागे प्रमुख विद्यार्थ्यांनी शिक्षण घेतांना आपल्या विभाग प्रमुख प्रा. चाटे सर यांनी कारण आहे.विदयार्थ्यांनी आपल्या गरजा मर्यादित ठेवल्या पाहिजे.या केले तर संचालन बी.ए. भाग १ आई विडलांचा आदर - सत्कार केला कार्यक्रमात बी.ए.