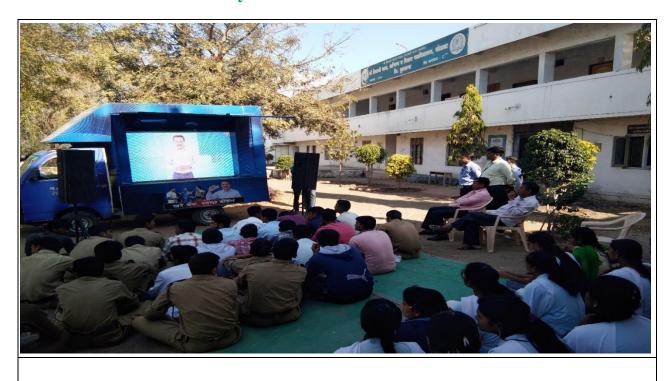

018.



Kranti Day was celebrated in the college on 9<sup>th</sup> August 2018. Prof. Vijay Dhumal, Head of history department, was the keynote speaker.



Kranti Day was celebrated in the college on 9<sup>th</sup> August 2018. Prof. Vijay Dhumal, Head of history department, was the keynote speaker.



Army Day was celebrated Department of NCC on 15 January 2018.



National Voters' Day was celebrated in the college. Accordingly, a rally was taken out from the college on 25<sup>th</sup> January 2018.



Blood donation camp was organized at Kale hospital, Motala, on 30<sup>th</sup> October 2017.



Blood donation camp was organized at Kale hospital, Motala, on 30 October 2017.

## **Activity Conducted for Environment & Sustainability 17-18**



## **Activity Conducted for Ethics 2017-18**





19/1/2018