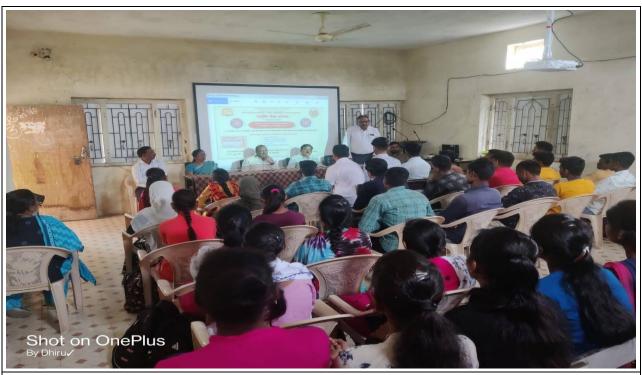

i college Motala.



During the N.S.S. Camp. Prof. N.R. Rahate Sir (Inchrge Phy.Edu.) giving Yoga practice to the students and share about benefits of Yoga.



Students doing yoga during N.S.S. Camp.



News Cutting: - During the N.S.S. Camp on 25.03.2022 the staff of General Civil Hospital Motala H.I.V. AIDS & Epidemic awareness program was completed.



Blood group and H.I.V AIDS detection camp was done on 25.03.2022.



Blood group and H.I.V AIDS detection camp was done on 25.03.2022.



News Cutting: - National Voters Day was celebrated in the college on 25 January 2022. A pledge was taken for public awareness of National Voters Day.



Red Ribbon Club was established in shri Shivaji College, Motala on 9 October 2021. The main objective of this club is to create awareness about AIDS.



**Voter Awareness Program was conducted on 27 November 2021.** 

#### **Activity Conducted for Environment and Sustainability**

#### शिवाजी महाविद्यालयात राष्ट्रीय प्रदुषण नियंत्रण दिवस साजरा



मोताळाः स्थानिक श्री शिवाजी कला, वाणिज्य व विज्ञान महाविद्यालय मोताळा येथे 'राष्ट्रीय प्रदुषण नियंत्रण अध्यक्षस्थानी महाविद्यालयाचे प्राचार्य डॉ सुनील मामलकर हे व पर्यायाने मानवी जीवनावर विद्यार्थी उपस्थित होते.

होते. व्यासपीठावर प्रमुख पाहणे म्हणून डॉ अरुण गवारे, प्राणीशास्त्र विभागप्रमुख डॉ अभय वनस्पतीशास्त्र विभागाच्या वतीने ठाकूर व डॉ राहुल उके उपस्थित ०२ डिसेंबर २०२१ रोजी होते. या प्रसंगी प्राचार्य डॉ सुनील दिवस'साजरा करण्यात आला. नियंत्रणासाठी स्वतःपासून येतो. 'सभोवती प्रदूषणाबाबत 'नो वेहिकल डे' काटेकोर पालन यशस्वितेसाठी प्रा.शुभम साखरे, जनजागृती करणे' ही २०२१ ची करण्याचे आवाहन केले. त्या