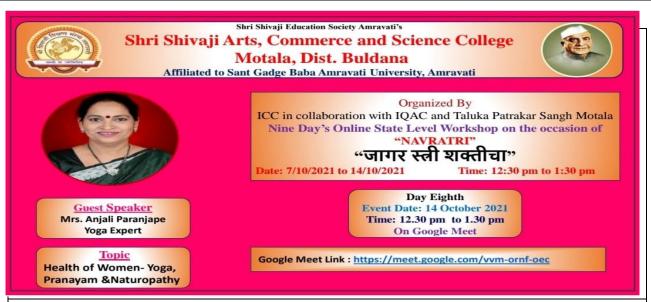

QlM - 1.3.1

Institution integrates crosscutting issues relevant to professional Ethics, Gender, Human Values, Environment and Sustainability in transacting the Curriculum.

Shri Shivaji Education Society Amravati's