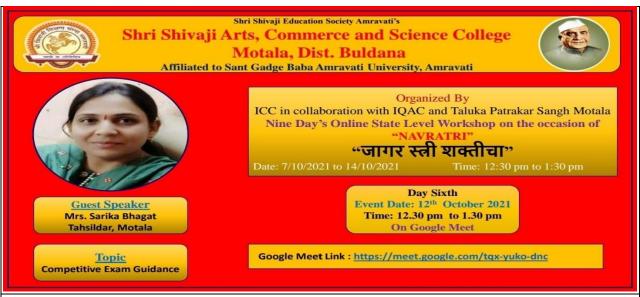

QlM - 1.3.1

Institution integrates crosscutting issues relevant to professional Ethics, Gender, Human Values, Environment and Sustainability in transacting the Curriculum.

Shri Shivaji Education Society Amravati's