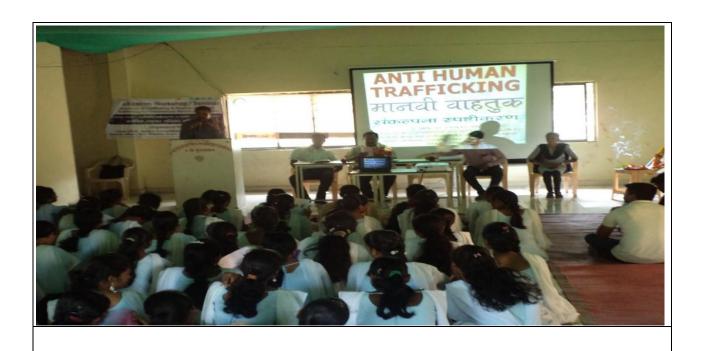

t of living was organized by Department of NSS. Guest speaker was Ankita Ravat, University of Haridwar.

### **Activity Conducted for Ethics 18-19**



The students of the college were shown the working method and how to use the EVM, VVPAT Machine through Tehsil Office Motala on 18 January 2019.



The students of the college were shown the working method and how to use the EVM, VVPAT Machine through Tehsil Office Motala on 18 January 2019.



The students of the college were shown the working method and how to use the EVM, VVPAT Machine through Tehsil Office Motala on 18 January 2019.









District level general knowledge competition was conducted on 22<sup>nd</sup> December 2018 under the Department of Economics in the college.

### **Activity Conducted for Human Values 2017-18**







Voter awareness rally was organized from the college on 25 January 2018.



Voter awareness rally was organized from the college on 25 January 2018.



Students of NCC administering polio vaccine to children in PHC Motala near Bus stand on 28th January 2018.



Students of NCC administering polio vaccine to children in PHC Motala near Bus stand on 28th January 2018.



Kranti Day was celebrated in the college on 9<sup>th</sup> August 2018. Prof. Vijay Dhumal, Head of history department, was the keynote speaker.



Kranti Day was celebrated in the college on 9<sup>th</sup> August 2018. Prof. Vijay Dhumal, Head of history department, was the keynote speaker.



Army Day was celebrated Department of NCC on 15 January 2018.



National Voters' Day was celebrated in the college. Accordingly