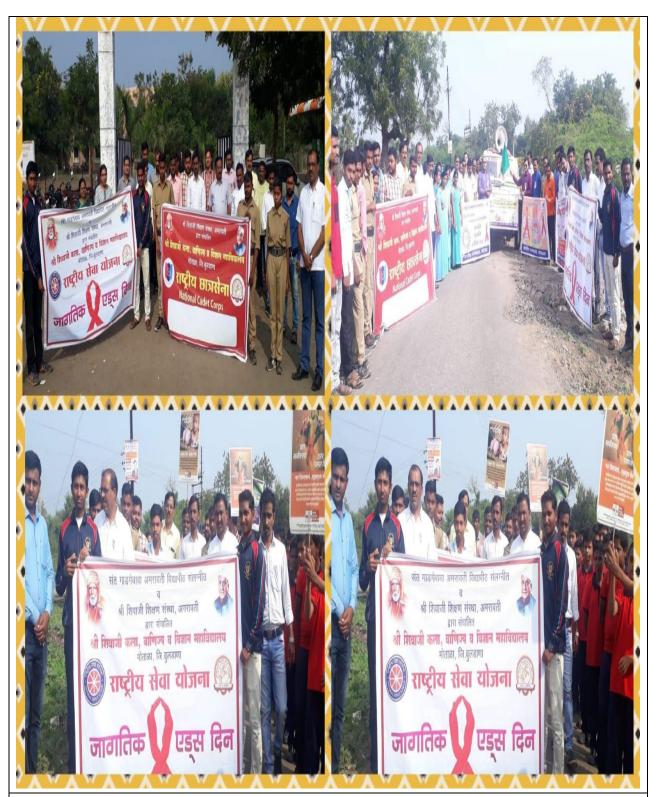

राची जाणीव

व्हावी,त्याची लक्षणे व उपाय आणि खबरदारी विषयी उपयुक्त टिप्स दिल्या, विद्यार्थ्यांना या आजाराविषयी क्ट्रंबाला, समाजाला जाणि गावाला जागरूक करून या संकटाला सामोरे जाण्याचे आव्हान केले. कार्यक्रमात महाविद्यालयाचे प्राध्यापक वृंद,

शिक्षकेत्तर कर्मचारी व विद्यार्थी मोठ्या संख्येने उप-स्थित होते. या कार्यक्रमात बैठक व्यवस्था रसायन शास्त्र विभागतील प्रा.नागेश गट्टवार व तांत्रिक साहाय्य भैतिक शास्त्र विभागातील प्रा.राम बनकर सर यांनी सहकार्य केले. आभार प्रदर्शन रासेयो कार्यक्रम अधिकारी प्रा.पुरुषोत्तम चाटे यांनी केले.

News Cutting:- CORONA Virus awareness program was organized in the college by NSS Department on 12 March 2020.



Voter awareness rally was organized from the college on 25 January 2020.

College students helping blind and disabled person to reach polling booth to vote.



World AIDS awareness rally was organized from the college on 30 November 2019.







# श्री शिवाजी महाविद्यालयात राष्ट्रीय शेतकरी दिवस साजरा

मोताळा (प्रतिनिधी)स्थानिक श्री शिवाजी महाविद्यालयात आज २३ डिसेंबर ला राष्ट्रीय शेतकरी दिवस साजरा करण्यात आला या कार्यक्रमात अध्यक्ष स्थानी मराठी विभाग प्रमुख प्रा.सौ.मस्कर मॅडम, प्रमुख वक्ते प्रा. धुमाळ सर म्हणाले की एकत्र कुटुंब पद्धती चा ऱ्हास ही



शेतकरी आत्महत्या होण्यामागे प्रमुख विद्यार्थ्यांनी शिक्षण घेतांना आपल्या विभाग प्रमुख प्रा. चाटे सर यांनी कारण आहे.विदयार्थ्यांनी आपल्या गरजा मर्यादित ठेवल्या पाहिजे.या केले तर संचालन बी.ए. भाग १ आई विडलांचा आदर - सत्कार केला कार्यक्रमात बी.ए. भाग ३ चे विद्यार्थी चा विदयार्थी विजय दळवी यांनी पाहिजे. अध्यक्ष पदावरून बोलतांना दिलीप पवार आणि रवींद्र सातव केले तर आभार प्रदर्शन कु. मापारी प्रा.मास्कर मॅडम