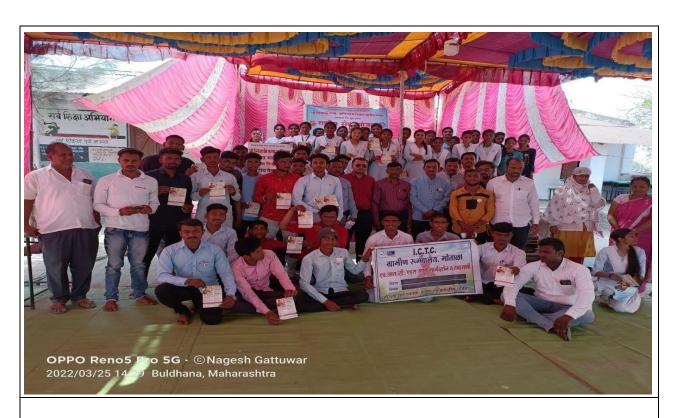

ूर, प्रा. आशिष चौधरी, डॉ. अरुण गवारे, प्रा. शुभम साखरे, डॉ. सुप्रिय बेहेरे यांची प्रमुख उपस्थिती होती विद्यार्थी कल्याण विभागाचे समन्वयव प्रा. विजय धुमाळ, राष्ट्रीय सेवा योजनेचे त्यांच्यासाठी पुन्हा शिबिर घेण्यात येणार असल्याची माहिती आहे.

Hello Buldhana Page No. 2 Oct 28, 2021 Powered by: erelego.com

News Cutting: COVID-19 Camp organized by NSS department at shri Shivaji college Motala.



During the N.S.S. Camp. Prof. N.R. Rahate Sir (Inchrge Phy.Edu.) giving Yoga practice to the students and share about benefits of Yoga.



Students doing yoga during N.S.S. Camp.



News Cutting: - During the N.S.S. Camp on 25.03.2022 the staff of General Civil Hospital Motala H.I.V. AIDS & Epidemic awareness program was completed.



Blood group and H.I.V AIDS detection camp was done on 25.03.2022.



Blood group and H.I.V AIDS detection camp was done on 25.03.2022.



News Cutting: - National Voters Day was celebrated in the college on 25 January 2022. A pledge was taken for public awareness of National Voters Day.



Red Ribbon Club was established in shri Shivaji College, Motala on 9 October 2021. The main objective of this club is to create awareness about AIDS.



**Voter Awareness Program was conducted on 27 November 2021.** 

#### **Activity Conducted for Environment and Sustainability**

#### शिवाजी महाविद्यालयात राष्ट्रीय प्रदुषण नियंत्रण दिवस साजरा



मोताळाः स्थानिक श्री शिवाजी कला, वाणिज्य व विज्ञान महाविद्यालय मोताळा येथे 'राष्ट्रीय प्रदुषण नियंत्रण अध्यक्षस्थानी महाविद्यालयाचे प्राचार्य डॉ सुनील मामलकर हे व पर्यायाने मानवी जीवनावर विद्यार्थी उपस्थित होते.

होते. व्यासपीठ