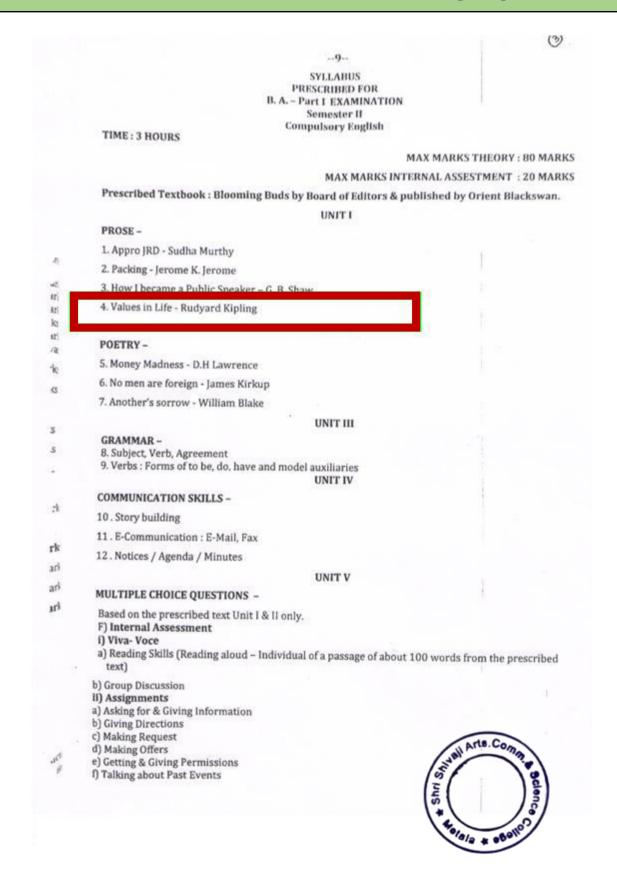

### Unit- I :- Prose

| Florence Nightingale | -    | Lytton Strachey |  |
|----------------------|------|-----------------|--|
| 5) The Oilt of Magi  |      | OTTERITY        |  |
| 4) Three Hermits     | -    | Leo Tolstoy     |  |
| Unit-II :- Poetry    |      |                 |  |
| 1) On His Blindness  | (20) | John Milton     |  |
| 2) Solitude          |      | Alexander Pope  |  |
| 3) Still I Rise      |      | Maya Angelou    |  |
| 4) Money Madness     | 320  | D.H.Lawrence    |  |