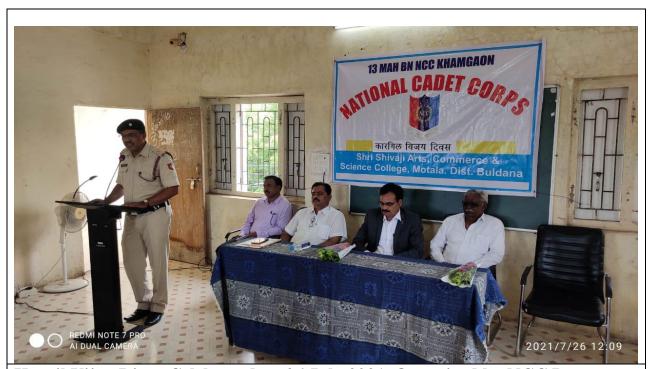

ा मोरे मॅडम तसेच आयोजक पातळीवर महिला संधी, तील प्रा. निलेश राहाटे व प्रा. नागेश सबली करण, अन्याय व सर,प्रा. अविनाश मेहेरकर सर व गटद्वार,तांत्रिक डॉ. सुप्रिया बेहेरे मॅडम यांनी केले. शिक्षण व आरोग्य आदी विषयावर प्राध्यापक वृंदाचे सहकार्य लाभले.



सहाय्य अत्याचार,आर्थिक साक्षरता, प्रा.पुरुषोत्तम चाटे सर व सर्व

3-1911 कार्यक्रमाची खरी गरज आहे.या देशातील व जागतिक वक्तृत्व स्पर्धे साठी महाविद्यालया विजय ध्माळ प्रा.

News Cutting: - Online elocution competition was on 8th March 2021 on the occasion of National Women's Day. The theme of elocution competition was women's opportunities, empowerment, injustice and progression, financial literacy, education and health.

#### **Activity Conducted for Human Values 2020- 2021**



Kargil Vijay Divas Celebrated on 26 July 2021. Organized by NCC Dept.



Kargil Vijay Divas Celebrated on 26 July 2021. Organized by NCC Dept.

दें सापला भूगरात - २८-१२- 2020

### पंजाबराव देशमुख जयंतीनिमित

मोताळा (प्रतिनिधी):२७ डिसेंबर स्थानिक श्री शिवाजी कला, वाणिज्य व विज्ञान महाविद्यालय मोताळा,जि. बुलडाणा येथे स्वतंत्र भारताचे पहिले कृषिमत्री तथा श्री शिवाजी शिक्षण संस्थेचे संस्थापक अध्यक्ष डॉ पंजाबराव उपाख्य भाऊसाहेब देशमुख यांच्या जयतीनिमित्त २५- २७ डिसेंबर दरम्यान विविध कार्यक्रमां चे आयोजन करून भाऊसाहेबांना अभिवादन करण्यात आले. २५ डिसेंबर ला सकाळी ९.०० वाजता संस्थे वा ध्वजाचे ध्वजारोहण आयोजन करण्यात आले. त्यामध्ये रक्तदान कार्यक्रमाचे आयोजन केले. या कार्यक्रमात महाविद्यालया



आले. त्यानंतर ऑनलाईन पोस्टर प्रझेंटेशन जिल्हा सामान्य राणयलाय वे प्रावार्य डॉ सुनिल मामलकर विद्यार्थां वी उपस्थिती होती. भाऊसाहेबांच्या प्रतिमेचे पूजन स्पर्धा, रागोळी स्पर्धा,