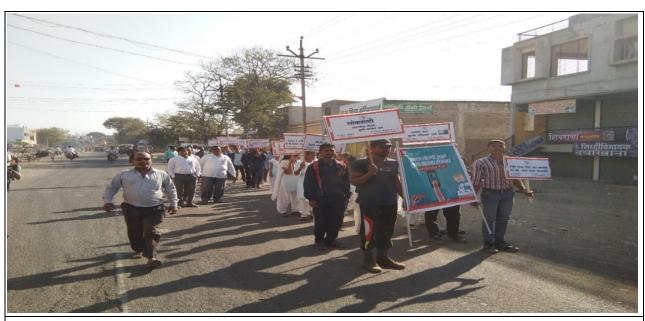

of living was organized by Department of NSS. Guest speaker was Ankita Ravat, University of Haridwar.

### **Activity Conducted for Ethics 18-19**



The students of the college were shown the working method and how to use the EVM, VVPAT Machine through Tehsil Office Motala on 18 January 2019.



The students of the college were shown the working method and how to use the EVM, VVPAT Machine through Tehsil Office Motala on 18 January 2019.



The students of the college were shown the working method and how to use the EVM, VVPAT Machine through Tehsil Office Motala on 18 January 2019.









District level general knowledge competition was conducted on 22<sup>nd</sup> December 2018 under the Department of Economics in the college.

### **Activity Conducted for Human Values 2017-18**







Voter awareness rally was organized from the college on 25 January 2018.



Voter awareness rally was organized from the college on 25 January 2018.



Students of NCC administering polio vaccine to children in PHC Motala near Bus stand on 28th January 2018.



Students of NCC administering polio vaccine to children in PHC Motala near Bus stand on 28th January 2018.



Kranti Day was celebrated in the college on 9<sup>th</sup> August 2018. Prof. Vijay Dhumal, Head of history department, was the keynote speaker.



Kranti Day was celebrated in the college on 9<sup>th</sup> August 2018. Prof. Vijay Dhumal, Head of history department, was the keynote speaker.



Army Day was celebrated Department of NCC on 15 January 2018.



National Voters' Day was celebrated in the college. Accordingly,