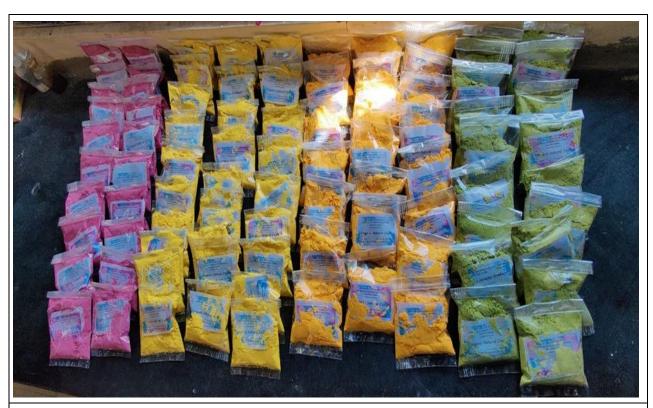

यांनी व्यक्त केले. पर्यावरणपूरक रंग वापरण्याचे आवाहन यावेळी प्राचार्य डॉ.सुनील मामलकर यांनी केले.

कार्यशाळेचे समन्वयक वनस्पतीशास्त्र विभागप्रमुख डॉ.प्रविण ठेंग व आयोजन सचिव प्रा.शुभम साखरे हे होते. या कार्यशाळेला प्रा.दिनेश ढगे, प्रा.पुरुषोत्तम चाटे, प्रा.डॉ. अभय ठाकूर, प्रा.अरुण गवारे, प्रा.चित्रा मोरे, प्रा.भास्कर भिसे, प्रा.नागेश गट्ट्वार, प्रा.दादा मनगटे, प्रा.निलेश रहाटे, धीरज चन्नेकर, प्रा.डॉ.सुप्रिया बेहेरे, प्रा.पराग ब्राह्मणकर, प्रा. प्रतीक गायकी व विद्यार्थी मोठ्या संख्येने उपस्थित होते. (प्रतिनिधी)

News Cutting:- In the college on 16<sup>th</sup> March 2022 under the guidance of Principal Dr. Sunil Mamalkar a one day Eco-friendly colour preparation workshop was organized under the department of Botany.



Students participated in the Eco-friendly color preparation workshop.



Students made natural colour in the workshop and packed it and sold it to teaching staff of the college and at tahsil office at low price.

### सेंद्रिय शेती आरोग्यदायी जीवनासाठी आवश्यक -श्री कपिल कंकाळ

मोताळा:- २७ मार्च ला शिवाजी महाविद्यालय मोताळा येथील रासेयो विभागाच्या विशेष श्रमसंस्कार शिबिराच्या सहाव्या दिवशी दत्तकग्राम खरबडी ता.मोताळा जि. बुलडाणा येथे दपारच्या व्याख्यानाचे करण्यात



श्री कपिल कंकाळ यांनी विचारण्यात आले. आयोजन खत निर्मिती करून जैविक देऊन

बौद्धिक सत्रात सेंद्रिय शेती व केवळ सेंद्रिय शेतीच नव्हे तर उत्तर दिल्यावर दिव्या खराटे व युवकांना संधी या विषयावर युवकांना विविध प्रकारच्या गणेश भातुरकर यांना बक्षीस गौरविण्यात होते. खत निर्मिती युवकांनी करावी आले.अमृतधारा दध संकलन कार्यक्रमात प्रमुख वक्ते म्हणून व युवकांनी संधीचा फायदा केंद्र खरबडी चे अध्यक्ष बोलतांना मा. कषी