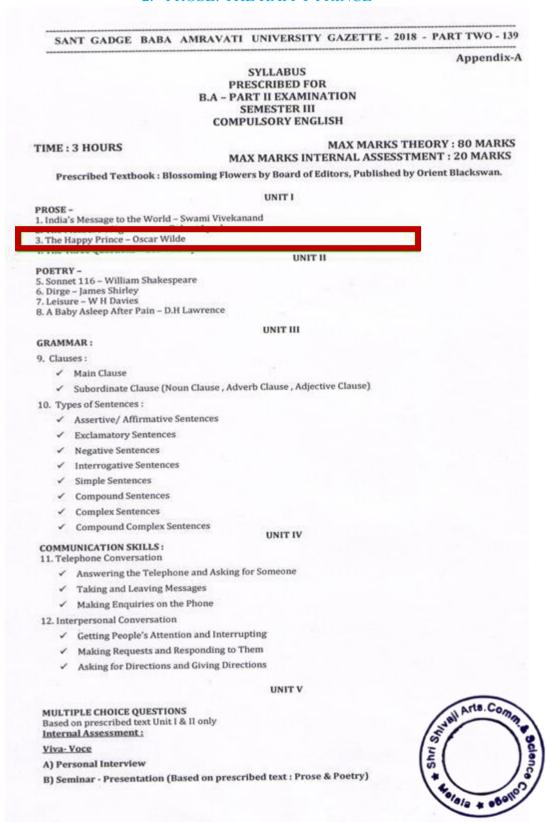

### ENGLISH CLASS- B. COM. II SEM IV GENDER

### PROSE 2: FLORENCE NIGHTINGALE: LYTTON STRACHEY

SANT GADGE BABA AMRAVATI UNIVERSITY GAZETTE - 2018 - PART TWO - 97