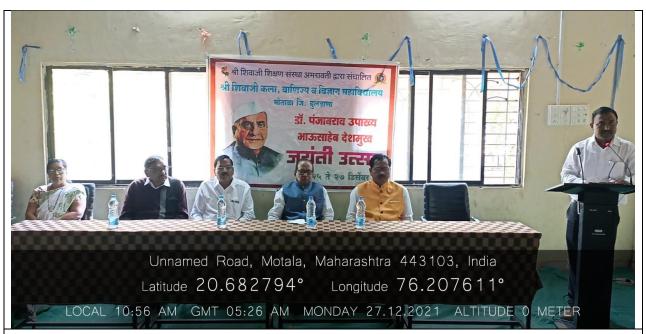

द्यार्थ्यांनी उस्फूर्तपणे सहभाग नोंदविला. यामध्ये रांगोळी स्पर्धा, पुष्परचना स्पर्धा, पोस्टर स्पर्धा आणि डिश डेकोरेशन स्पर्धा इत्यादींचे आयोजन क्रण्यात आले होते.

या जयंती उत्सवानिमित्त रिववारला सक्तळी १०.०० वा. वत्तृत्व स्पर्धा , निबंध स्पर्धा, माजी विद्यार्थी मेळावा व विविध क्रीडा स्पर्धांचे आयोजन करण्यात आले आहे. त्याचप्रमाणे सोमवारला समारोपीय कार्यक्रमांमध्ये अध्यक्ष महाविद्यालय विकास समितीचे सदस्य व्ही. टी. देशमुख प्रमुख मार्गदर्शक ओमप्रकाश देशमुख व प्रमुख उपस्थिती मध्ये मा. प्राचार्य डॉ. निलेश गावंडे यांची उपस्थिती राहणार आहे. त्याचप्रमाणे तीन दिवस जयंती उत्सव सोहळ्यात विविध कार्यक्रमात कोविड- १९ चे नियम पाळून संपन्न करण्यात येणार आहे. (ता.प्र.)

News Cutting:- On 25 December 2021 Dr. Panjabrao Deshmukh Jayanti was celebrated. During the Jayanti various competitions were organized.



On 25 December 2021 Dr. Panjabrao Deshmukh Jayanti was celebrated.

### दैनिक आपला गुजरात रिववार दिनांक २० फेब्रुवारी २०

# माजी विद्यार्थ्यांना शिवच

ला स्थानिक श्री शिवाजी महाविद्यालय मोताळा येथे इतिहास विभाग व राष्ट्रीय सेवा योजना विभाग यांच्या संयुक्त विद्यमाने छत्रपती शिवाजी महाराज यांची ३९२ वी जयंती साजरी करण्यात आली.

या कार्यक्रमात अध्यक्ष सुनिल मामलकर होते. त्यांनी आपल्या अध्यक्षीय भाषणात छत्रपती शिवाजी महाराज अठरा पगड जातीला सोबत घेऊन बहुजनांचे स्वराज्य निर्माण करणारे राजे होते असे

निमित्ताने महाविद्यालयात वृक्षारोपण करून व माजी विदयार्थां ना शिवचरित्राचे पुस्तके भेट देण्यात आले. या कार्यक्रमात प्रास्ताविक प्रा. विजय धुमाळ यां नी वेड्ले . या कार्यक्रमाचे संचाठन प्रा. पुरुषोत्तम चाटे यांनी केले तर स्थानी महाविदयालयाचे प्राचार्य आभारप्रदर्शन डॉ.अरुण गवारे यांनी केले. या कार्यक्र