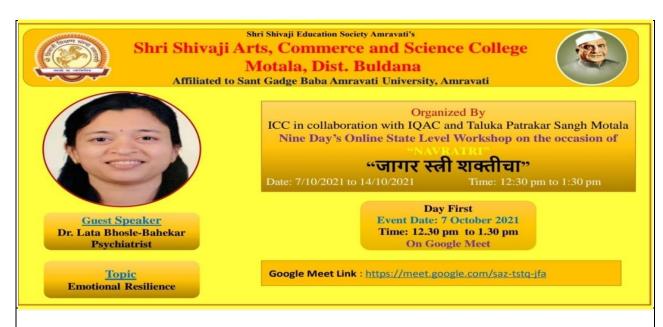

omen                |
| Mrs. Alka Nikalaje<br>API                | 10/10/2021     | Women in Modern<br>Times                            |
| Dr. Vaishali Padghan<br>Doctor           | 11/10/2021     | Health, Diet and Routine of youngsters.             |
| Mrs. Sarika Bhagat<br>Tahsildar, Motala  | 12/10/2021     | Competitive Exam<br>Guidance                        |
| Mrs. Anuradha Jadhav<br>Journalist       | 12/10/2021     | Women and<br>Journalism                             |
| Dr. Vandana Kakde<br>Associate Professor | 13/10/2021     | Women<br>Empowerment<br>and Social Views            |
| Mrs. Anjali Paranjape<br>Yoga Expert     | 14/10/2021     | Health of Women-<br>Yoga, Pranayam<br>& Naturopathy |

Nine days online workshop schedule on "Women Empowerment" on Navratri Festival.



Guest lecture organized on "Emotional Resilience" on 07/10/2021 on the occasion of Navratri by Dr. Lata Bhosle-Bahekar (Psychiatrist).



Guest lecture organized on "Women Empowerment & Current Situation" on 08/10/2021 on the occasion of Navratri by Mrs. Shahina Pathan (Socialist).



Guest lecture organized on "Motor Vehicle Act & Role of Women" on 9/10/2021 on the occasion of Navratri by Mrs. Jayashri Dutonde (Dy. RTO).



Guest lecture organized on "Women in Modern Times" on 10/10/2021 on the occasion of Navratri by Mrs. Alka Nikalaje (API).



Guest lecture organized on "Women & Journalism" on 10/10/2021 on the occasion of Navratri by Mrs. Anuradha Jadhav (Journalist).



Guest lecture organized on "Health, Diet and Routine of youngsters" on 11/10/2021 on the occasion of Navratri by