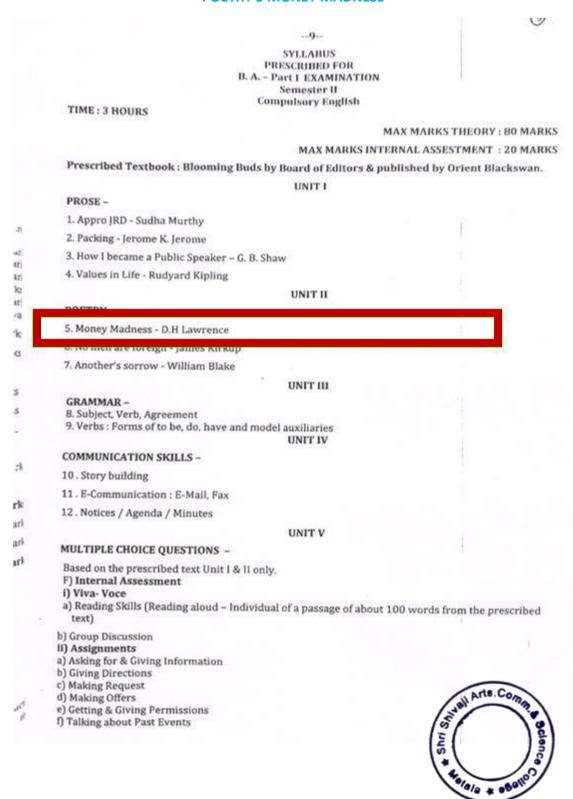

### Unit- I :- Prose

| Florence Nightingale | -    | Lytton Strachey |  |
|----------------------|------|-----------------|--|
| 5) The Oilt of Magi  |      | OTTERITY        |  |
| 4) Three Hermits     | -    | Leo Tolstoy     |  |
| Unit-II :- Poetry    |      |                 |  |
| 1) On His Blindness  | (20) | John Milton     |  |
| 2) Solitude          |      | Alexander Pope  |  |
| 3) Still I Rise      |      | Maya Angelou    |  |
| 4) Money Madness     | 320  | D.H.Lawrence    |  |