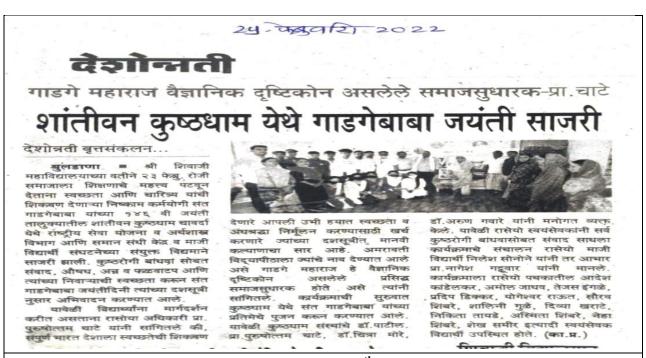

महामारीच्या काळात रक्तदान शिबारात महाविद्यालयात महात्मा गांची व माजी पंतप्रधान मातृतीर्थं बुलडाणा जिल्हा सह प्राध्यापक, शिक्षकेत्तर कर्मचारी, लाल बहादुर शास्त्री यांच्या जयंती राज्यभरात अनेक ठिकाणी रक्ताची प्रेस कलब सदस्य, राष्ट्रीय सेवा निमित्त विदायक कार्य म्हणून टंचाई भासू लागली जगभरात योजनेचे व राष्ट्रीय छात्र सेनेचे सदरचे रक्तदान शिबिराचे घोंघावत असलेल्या कोरोनारूयी विदयार्थी मोठया संख्येने सहभागी आयो जन वेत्र्ले असल्याचे संकटामुळे या रक्तदान शिविरांना होऊन रक्तदान करणार आहेत. जित महाविद्यालयाचे प्राचार्य हॉ सुनील

**News Cutting:-** Blood Donation Camp organized on the occasion of Birth Anniversary of Father of Nation Mahatma Gandhi and Former Prime Minister Lal Bahadur Shastri on 01/10/2021.



**Blood donation-students and Teachers** 



**Blood donation- students and Teachers** 



News Cutting:- On the occasion of the 146<sup>th</sup> birth anniversary of Karmyogi Sant Gadgebaba, medicines, food and fruits were distributed to the lepers of Leprosy Dham at Chavardha by NSS and Department of Economics on 23/02/2022



on 01/12/2021.



लोकमत न्यूज नेटवर्क मोताळा : स्थानिक श्री शिवाजी कला, वाणिज्य व विज्ञान महाविद्यालय, मोताळा येथे येथे प्राचार्य ड्रॉ. सुनील पांडे यांच्या मार्गदर्शनाखाली नुकतेच शिबिराचे लसीकरण आयोजन करण्यात आले होते. शिबिराचे आयोजन प्राथमिक आरोग्य केंद्र, बोराखेडी, राष्ट्रीय सेवा योजना विभाग, राष्ट्रीय छात्र सेना, विद्यार्थी कल्याण विभाग आणि विद्यार्थी बँक यांच्यातर्फे करण्यात आले. अध्यक्षस्थानी वाणिज्य विभागप्रमुख प्रा. डॉ. सुनील मामलकर, तर कोरोना लसीकरण चमूमध्ये बोराखेडी प्राथमिक आरोग्य केंद्रातील सुजाता अहिरे आरोग्यसेविका, वैशाली दोडे आशा वर्कर ता