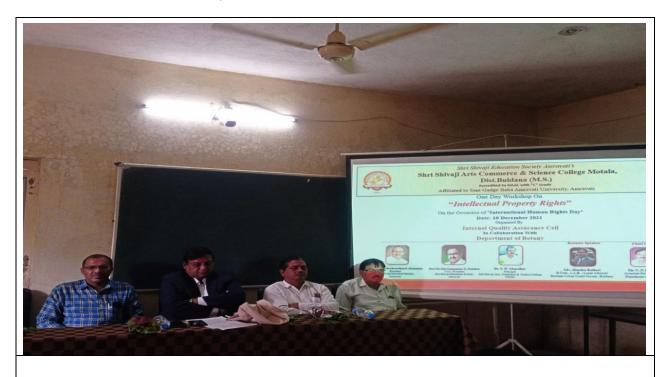

ल मामलकर यांनी प्रदूषण नियंत्रणासाठी स्वतःपास्न स्रुवात

करत किमान एक दिवस सायकलचा वापर करण्याचे तसेच नो वेहिकल डे काटेकोर पालन करण्याचे आवाहन केले. त्यानंतर डॉ. अरुण गवारे व डॉ.राहुल उके यांनी प्रदूषणामुळे पर्यावरणावर व पर्यायाने मानवी जीवनावर होणारे परिणाम यावर मत व्यक्त केले. कार्यक्रमाच्या शेवटी भोपाळ वायू दुर्घटनेत मृत्युमुखी पडलेल्याना आदरांजली वाहण्यात आली. या कार्यक्रमाचे प्रास्ताविक व संचालन वनस्पतीशास्त्र विभागप्रमुख डॉ.प्रविण ठेंग यांनी केले व आभार डॉ.चित्रा मोरे यांनी मानले. कार्यक्रमाच्या यशस्वितेसाठी प्रा.शुभम साखरे, प्रा. प्रतिक गायकी व प्रा. ब्राह्मणकर यांनी प्रयत्न केले. या कार्यक्रमाला महाविद्यालयातील विद्यार्थी उप-स्थित होते.

News Cutting:- National Pollution Day was celebrated in in the college on 02 December 2021.

#### **Activity Conducted for Professional Ethics**





News Cutting:- International Human Rights Day was celebrated in the college on 10<sup>th</sup> December 2022 Botany, Zoology and N.S.S. Department. Chief guest Adv. Jitendra Kothari gave information according to human rights.

### शिवाजी महाविद्यालयात शिक्षक दिन साजरा

मोताळा, ६ सप्टेंबर (गुड इव्हिनिंग सिटी): स्थानिक श्री शिवाजी कला वाणिज्य व विज्ञान महाविद्यालय मोताळा येथे दिनांक ५ सप्टेंबर २०२२ रोजी शिक्षक दिन साजरा करण्यात आला. गुरु ब्रह्मा, गुरुर्विष्णु, गुरुर्वेवो महेश्वर:। गुरुः साक्षात परब्रह्म तस्मैः श्री गुरुवेः नमः।' भारतीय संस्कृतीत आईनंतर सर्वात महत्त्वाचे स्थान आहे ते गुरुला.त्यामुळे शिक्षक दिनाला भारतीय संस्कृतीत अधिक महत्त्व आहे.भारताचे दुसरे राष्ट्रपती ऑं सर्वपृत्ती राधाकृष्णन यांचा जन्मदिवस म्हणजेच, ५ सप्टेंबर हा दिवस शिक्षक दिन म्हणून साजरा करण्यात येतो. शिक्षण क्षेत्