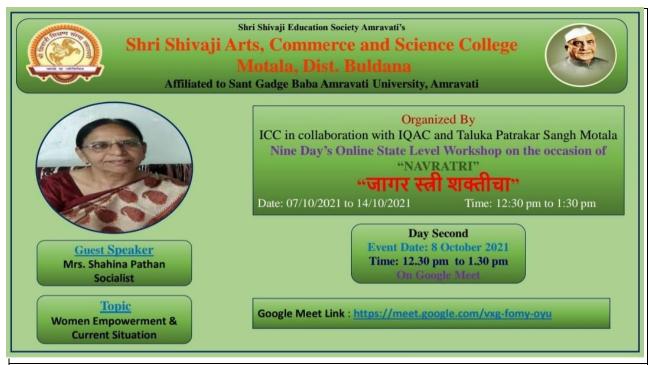

| Dr. Vaishali Padghan<br>Doctor           | 11/10/2021     | Health, Diet and Routine of youngsters.             |
| Mrs. Sarika Bhagat<br>Tahsildar, Motala  | 12/10/2021     | Competitive Exam<br>Guidance                        |
| Mrs. Anuradha Jadhav<br>Journalist       | 12/10/2021     | Women and<br>Journalism                             |
| Dr. Vandana Kakde<br>Associate Professor | 13/10/2021     | Women<br>Empowerment<br>and Social Views            |
| Mrs. Anjali Paranjape<br>Yoga Expert     | 14/10/2021     | Health of Women-<br>Yoga, Pranayam<br>& Naturopathy |

Nine days online workshop schedule on "Women Empowerment" on Navratri Festival.



Guest lecture organized on "Emotional Resilience" on 07/10/2021 on the occasion of Navratri by Dr. Lata Bhosle-Bahekar (Psychiatrist).



Guest lecture organized on "Women Empowerment & Current Situation" on 08/10/2021 on the occasion of Navratri by Mrs. Shahina Pathan (Socialist).



Guest lecture organized on "Motor Vehicle Act & Role of Women" on 9/10/2021 on the occasion of Navratri by Mrs. Jayashri Dutonde (Dy. RTO).



Guest lecture organized on "Women in Modern Times" on 10/10/2021 on the occasion of Navratri by Mrs. Alka Nikalaje (API).



Guest lecture organized on "Women & Journalism" on 10/10/2021 on the occasion of Navratri by Mrs. Anuradha Jadhav (Journalist).



Guest lecture organized on "Health, Diet and Routine of youngsters" on 11/10/2021 on the occasion of Navratri by Mrs. Dr. Vaishali Padghan (Doctor).



Guest lecture organized on "Competitive Exam Guidence" on 12/10/2021 on the occasion of Navratri by