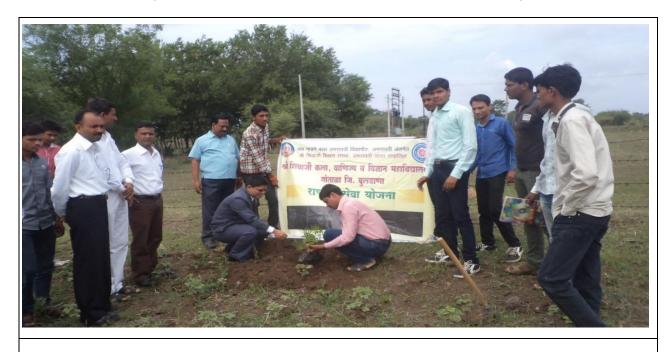

n in PHC Motala near Bus stand on 28th January 2018.



Kranti Day was celebrated in the college on 9<sup>th</sup> August 2018. Prof. Vijay Dhumal, Head of history department, was the keynote speaker.



Kranti Day was celebrated in the college on 9<sup>th</sup> August 2018. Prof. Vijay Dhumal, Head of history department, was the keynote speaker.



Army Day was celebrated Department of NCC on 15 January 2018.



National Voters' Day was celebrated in the college. Accordingly, a rally was taken out from the college on 25<sup>th</sup> January 2018.



Blood donation camp was organized at Kale hospital, Motala, on 30<sup>th</sup> October 2017.



Blood donation camp was organized at Kale hospital, Motala, on 30 October 2017.

## **Activity Conducted for Environment & Sustainability 17-18**



## **Activity Conducted for Ethics 2017-18**





19/1/2018