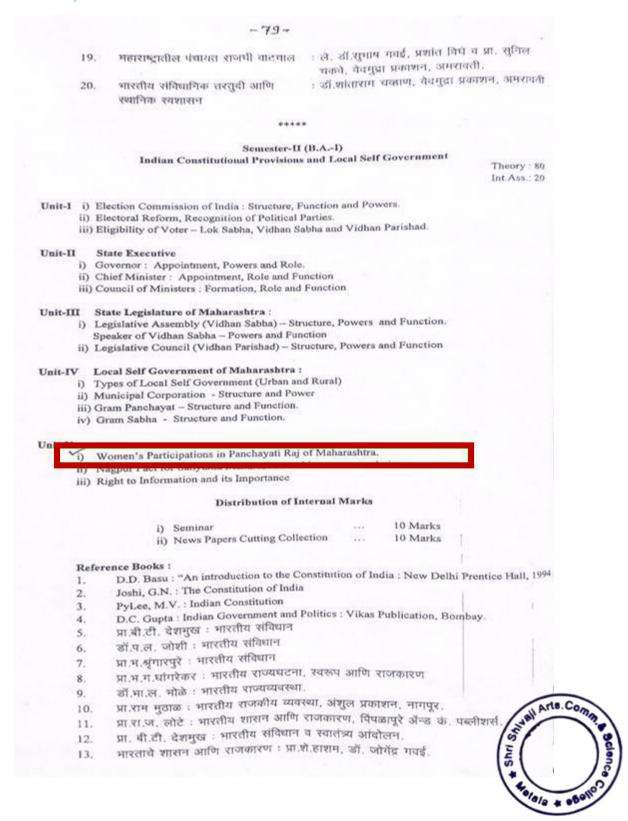

-|------|-----------------|--|
| 5) The Oilt of Magi  |      | OTTERITY        |  |
| 4) Three Hermits     | -    | Leo Tolstoy     |  |
| Unit-II :- Poetry    |      |                 |  |
| 1) On His Blindness  | (20) | John Milton     |  |
| 2) Solitude          |      | Alexander Pope  |  |
| 3) Still I Rise      |      | Maya Angelou    |  |
| 4) Money Madness     | 320  | D.H.Lawrence    |  |

### 2) Book Prescribed :-

### 'Synergy'

(Communication in English and Study Skills Ed.by Orient Black Swan. Following chapters from Communication Skills are prescribed:-

- 1) Interview and Interviewing skills.
- 2) Meeting skills
- 3) Nonverbal Communication.



# POLITICAL SCIENCE CLASS/SEM B.A.-I SEM-I Gender Sensitization

### UNIT 5: I) WOMEN PARTICIPATION IN PANCHYATRAJ OF MAHARASHTRA



# **MARATHI**

# CLASS B.A.-II SEM-IV

# **Gender Sensitization**

### **STRI PURUSH TULANA**

|                                        |