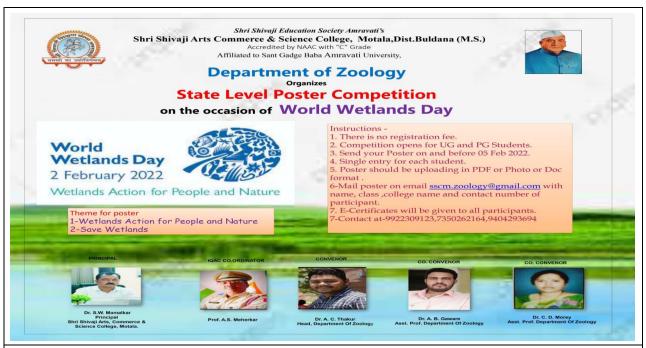

QlM - 1.3.1

Institution integrates crosscutting issues relevant to professional Ethics, Gender, Human Values, Environment and Sustainability in transacting the Curriculum.

Shri Shivaji Education Society Amravati's