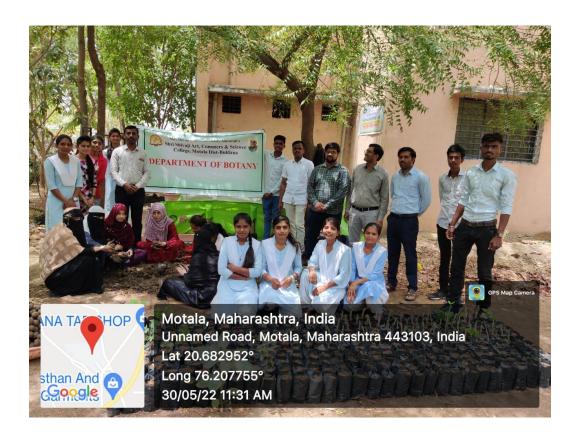

#### **Introduction:**

First of all, we are very much gratified and extend our sincere thanks and immense pleasure for our respected Hon'ble Principal Dr. S. W. Mamalkar for granted the permission for Seed Ball preparation Workshop. This workshop was organised by Department of Botany in collaboration with Eco Club, Shri Shivaji Arts, Commerce & Science College, Motala Dist.-Buldana (M.S.) on dated 30 May 2022.

### **Event Description:**

The Seed Ball preparation workshop was organised to prepare seed ball before rainy season. In this workshop all the students of B. Sc. I, II and III were participated on date 30 May 2022. Students were collect material required for preparation of seed ball. First we take soil with vermicompost mix well that used in the preparation of seed ball. The vermicompost was prepared in college from leaves and waste material of campus. He gave the ratio 4:2:1 of Soil: Vermicompost: Sand. After they add water and made a mud. All the students take a seeds of indigenous plant species like *Butea monosperma*, *Azadirachta indica*, *Aegle marmalose* and utilizes in the preparation of seed ball. They of about 623 seed ball. Student and teachers as well as non-teaching staff enjoy this event.

On this occasion Dr. S. W. Mamalkar, Dr. Arun Gaware, Dr. Abhay Thakur, Dr. C. D. Morey, Prof. Bhaskar Bhise, Prof. Dada Mangate, Prof. Nilesh Rahate, Prof. Nagesh Gattuwar, Prof. Dhiraj Channekar, Prof. Parag Bramhankar, Prof. Pratik Gayki and all non teaching staff were present.