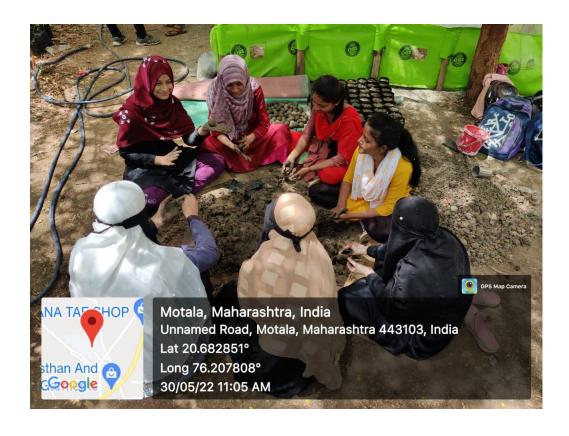

### **Event Description:**

The Seed Ball preparation workshop was organised to prepare seed ball before rainy season. In this workshop all the students of B. Sc. I, II and III were participated on date 30 May 2022. Students were collect material required for preparation of seed ball. First we take soil with vermicompost mix well that used in the preparation of seed ball. The vermicompost was prepared in college from leaves and waste material of campus. He gave the ratio 4:2:1 of Soil: Vermicompost: Sand. After they add water and made a mud. All the students take a seeds of indigenous plant species like *Butea monosperma*, *Azadirachta indica*, *Aegle marmalose* and utilizes in the preparation of seed ball. They of about 623 seed ball. Student and teachers as well as non-teaching staff enjoy this event.