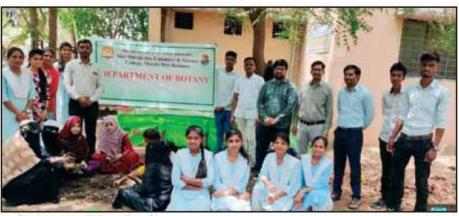

### **Event Description:**

The Seed Ball preparation workshop was organised to prepare seed ball before rainy season. In this workshop all the students of B. Sc. I, II and III were participated on date 30 May 2022. Students were collect material required for preparation of seed ball. First we take soil with vermicompost mix well that used in the preparation of seed ball. The vermicompost was prepared in college from leaves and waste material of campus. He gave the ratio 4:2:1 of Soil: Vermicompost: Sand. After they add water and made a mud. All the students take a seeds of indigenous plant species like *Butea monosperma*, *Azadirachta indica*, *Aegle marmalose* and utilizes in the preparation of seed ball. They of about 623 seed ball. Student and teachers as well as non-teaching staff enjoy this event.

On this occasion Dr. S. W. Mamalkar, Dr. Arun Gaware, Dr. Abhay Thakur, Dr. C. D. Morey, Prof. Bhaskar Bhise, Prof. Dada Mangate, Prof. Nilesh Rahate, Prof. Nagesh Gattuwar, Prof. Dhiraj Channekar, Prof. Parag Bramhankar, Prof. Pratik Gayki and all non teaching staff were present.