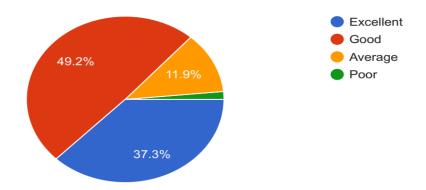

## 7.Curriculum Creation of interest to pursue Higher Education उच्च शिक्षण घेण्यासाठी स्वारस्य निर्माण करणे

461 responses

8) The course/ syllabus balance between theory and Practical. कोर्स/ अभ्यासक्रम Theory आणि Practical's दरम्यान संतुलन.