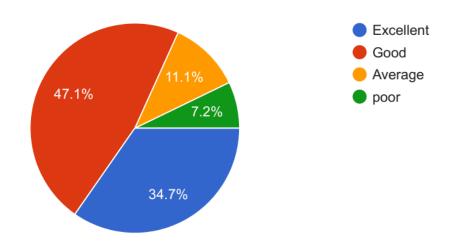

9) Syllabus is sufficient to bridge the gap between current global scenarios and academics. सध्याच्या जागतिक परिदृश्यांमधील आणि शैक्षणिक विषयातील अंतर कमी करण्यासाठी अभ्यासक्रम उपयुक्त आहे

- 10) Depth of syllabus content is .अभ्यासक्रम सामग्रीची खोली
- 461 responses