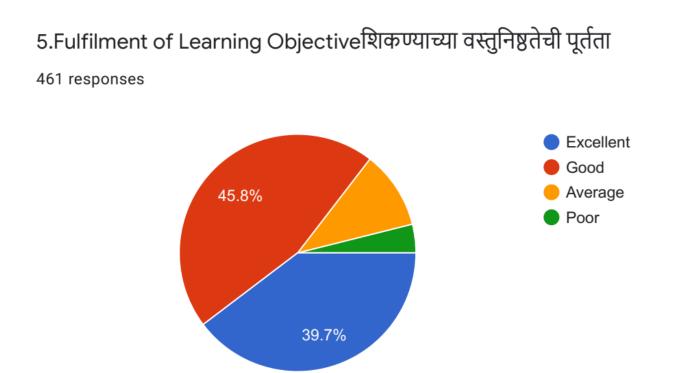

9) Syllabus is sufficient to bridge the gap between current global scenarios and academics. सध्याच्या जागतिक परिदृश्यांमधील आणि शैक्षणिक विषयातील अंतर कमी करण्यासाठी अभ्यासक्रम उपयुक्त आहे

- 10) Depth of syllabus content is .अभ्यासक्रम सामग्रीची खोली
- 461 responses

11) The internal evaluation system of Syllabus . अभ्यासक्रमाची अंतर्गत मूल्यमापन प्रणाली

461 responses