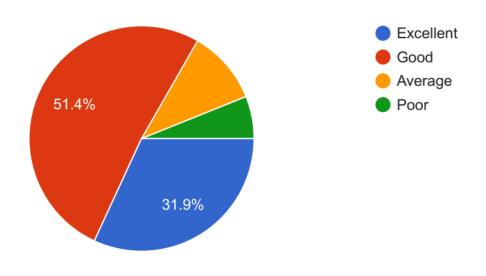

## 3.Weightage Given in Curriculum to Employability रोजगारक्षमतेसाठी अभ्यासक्रमात दिलेला भर

461 responses

4.Weightage Given in Curriculum to Practical and Field Work Component.

6.Inclusion/Incorporation of Latest Advancement in the Subject. विषयात नवीनतम प्रगतीचा समावेश/समावेश