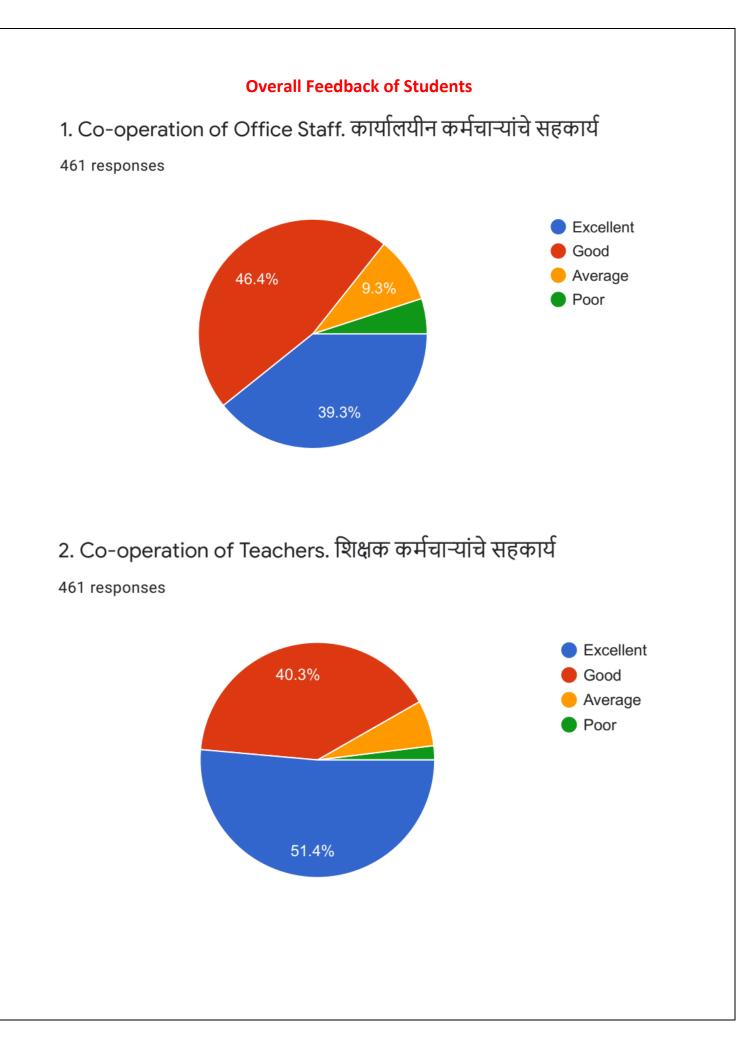

## **Student Feedback on Teacher**

1. Regularity for taking lectures and practical. व्याख्याने आणि प्रात्यक्षिक घेण्याची नियमितता

461 responses

4. Lecturer Presents the material clearly.व्याख्याता अभ्यास साहित्य स्पष्टपणे सादर करतो.

461 responses

5.Cares about the students and to solve difficultiesव्याख्याता विद्यार्थ्यांची काळजी घेतात आणि अडचणी सोडवतात

6. Lecturer Provides knowledge practical based.व्यावहारिक आधारित ज्ञान प्रदान करते.