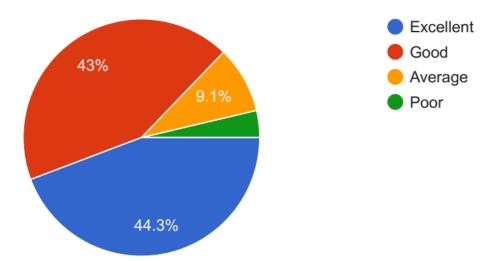

## 3 Availability of books in Library

461 responses

3)Continuous efforts are taken by the college to improve the quality of teaching and learning.शिक्षण आणि शिक्षणाची गुणवत्ता सुधारण्यासाठी महाविद्यालयाने सतत प्रयत्न केले आहेत.