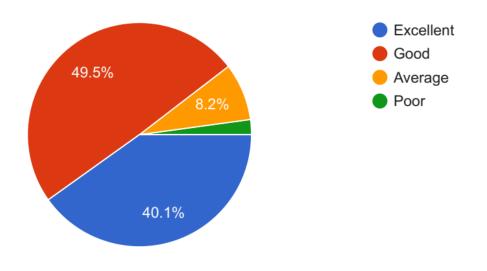

SHRI SHIVAJI EDUCATION SOCIETY AMRAVATI'S SHRI SHIVAJI ARTS COMMERCE & SCIENCE COLLEGE MOTALA, DIST-BULDANA

1)Weightage Given in Curriculum to Employabilityअभ्यासक्रमात रोजगारक्षमते वर दिलेला भर

461 responses