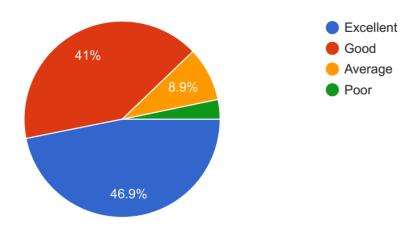

## 3.Weightage Given in Curriculum to Employability रोजगारक्षमतेसाठी अभ्यासक्रमात दिलेला भर

461 responses

4.Weightage Given in Curriculum to Practical and Field Work Component.

6.Inclusion/Incorporation of Latest Advancement in the Subject. विषयात नवीनतम प्रगतीचा समावेश/समावेश