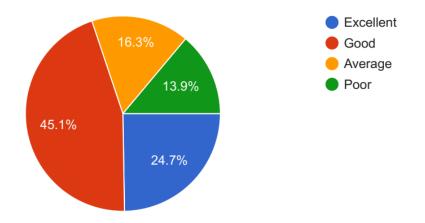

## 7.Curriculum Creation of interest to pursue Higher Education उच्च शिक्षण घेण्यासाठी स्वारस्य निर्माण करणे

461 responses

8) The course/ syllabus balance between theory and Practical. कोर्स/ अभ्यासक्रम Theory आणि Practical's दरम्यान संतुलन.