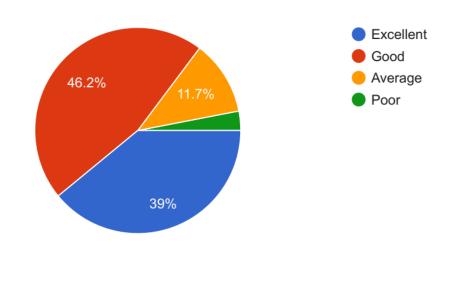

11) The internal evaluation system of Syllabus . अभ्यासक्रमाची अंतर्गत मूल्यमापन प्रणाली

461 responses

## **Student Feedback on Teacher**

1. Regularity for taking lectures and practical. व्याख्याने आणि प्रात्यक्षिक घेण्याची नियमितता

461 responses

4. Lecturer Presents the material clearly.व्याख्याता अभ्यास साहित्य स्पष्टपणे सादर करतो.