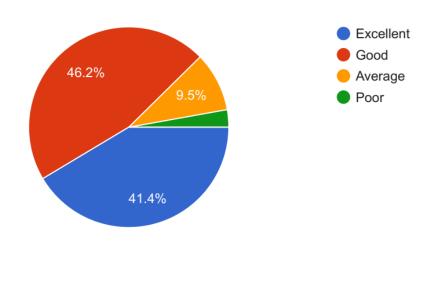

## 7.Curriculum Creation of interest to pursue Higher Education उच्च शिक्षण घेण्यासाठी स्वारस्य निर्माण करणे

461 responses

8) The course/ syllabus balance between theory and Practical. कोर्स/ अभ्यासक्रम Theory आणि Practical's दरम्यान संतुलन.