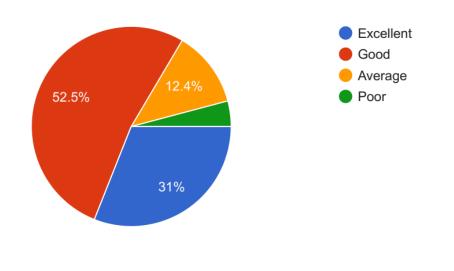

9) Syllabus is sufficient to bridge the gap between current global scenarios and academics. सध्याच्या जागतिक परिदृश्यांमधील आणि शैक्षणिक विषयातील अंतर कमी करण्यासाठी अभ्यासक्रम उपयुक्त आहे

- 10) Depth of syllabus content is .अभ्यासक्रम सामग्रीची खोली
- 461 responses