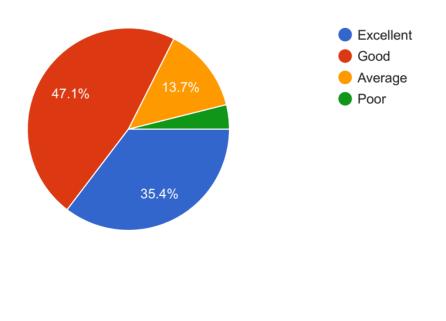

## 3.Weightage Given in Curriculum to Employability रोजगारक्षमतेसाठी अभ्यासक्रमात दिलेला भर

461 responses

4.Weightage Given in Curriculum to Practical and Field Work Component.

6.Inclusion/Incorporation of Latest Advancement in the Subject. विषयात नवीनतम प्रगतीचा समावेश/समावेश