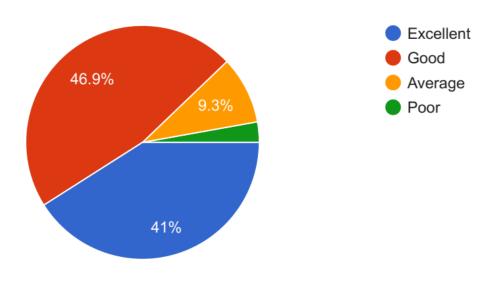

## 7.Curriculum Creation of interest to pursue Higher Education उच्च शिक्षण घेण्यासाठी स्वारस्य निर्माण करणे

461 responses

8) The course/ syllabus balance between theory and Practical. कोर्स/ अभ्यासक्रम Theory आणि Practical's दरम्यान संतुलन.