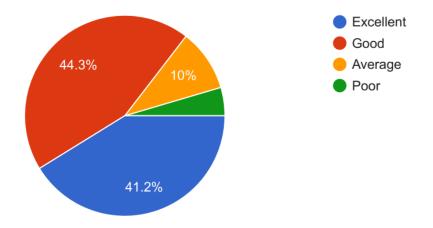

## **Student Feedback on Teacher**

1. Regularity for taking lectures and practical. व्याख्याने आणि प्रात्यक्षिक घेण्याची नियमितता

461 responses

4. Lecturer Presents the material clearly.व्याख्याता अभ्यास साहित्य स्पष्टपणे सादर करतो.