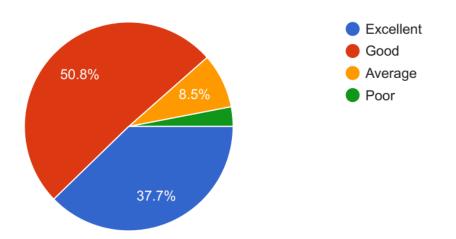

461 responses

7 Subject Material in the Syllabus does the Teacher Complete.अभ्यासक्रमातील विषय साहित्य शिक्षक पूर्ण करतो

## 3 Availability of books in Library

461 responses

3)Continuous efforts are taken by the college to improve the quality of teaching and learning.शिक्षण आणि शिक्षणाची गुणवत्ता सुधारण्यासाठी महाविद्यालयाने सतत प्रयत्न केले आहेत.