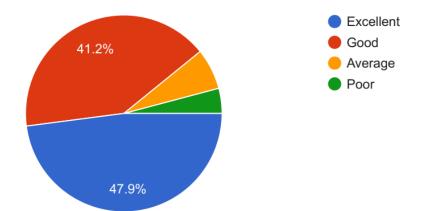

## **Student Feedback on Teacher**

1. Regularity for taking lectures and practical. व्याख्याने आणि प्रात्यक्षिक घेण्याची नियमितता

461 responses

4. Lecturer Presents the material clearly.व्याख्याता अभ्यास साहित्य स्पष्टपणे सादर करतो.