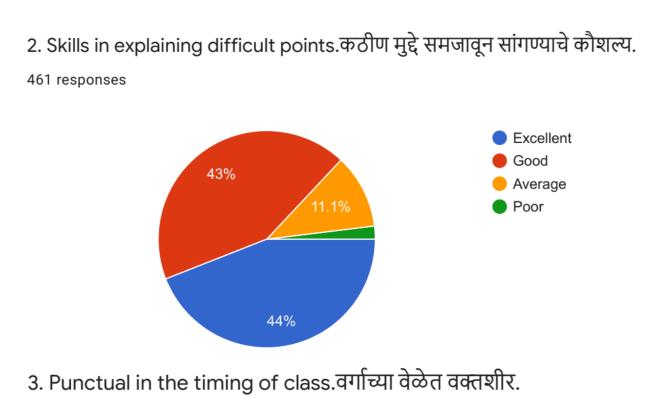

## 3.Weightage Given in Curriculum to Employability रोजगारक्षमतेसाठी अभ्यासक्रमात दिलेला भर

461 responses

4.Weightage Given in Curriculum to Practical and Field Work Component.

6.Inclusion/Incorporation of Latest Advancement in the Subject. विषयात नवीनतम प्रगतीचा समावेश/समावेश