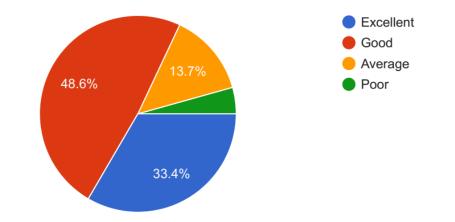

2.Weightage Given in Curriculum to Entrepreneurshipअभ्यासक्रमात उद्योजकते वर दिलेला भर