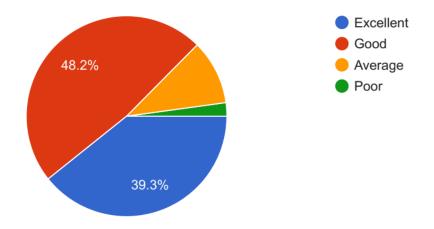

SHRI SHIVAJI EDUCATION SOCIETY AMRAVATI'S SHRI SHIVAJI ARTS COMMERCE & SCIENCE COLLEGE MOTALA, DIST-BULDANA

1)Weightage Given in Curriculum to Employabilityअभ्यासक्रमात रोजगारक्षमते वर दिलेला भर

461 responses