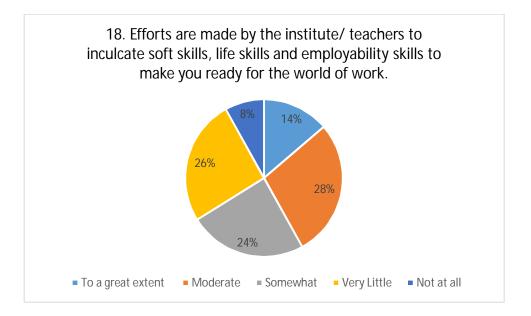

Shri Shivaji Education Society Amravati's

Shri Shivaji Arts, Commerce and Science College,

<u>Motala, Dist. Buldana</u>



## Student Satisfaction Survey (SSS)

## Academic Session 2018-19

Students' feedback was collected by means of an offline questionnaire for the academic session 2018-19. Students were given printed forms and were asked to fill and submit the same.









































21. Give three observations / suggestions to improve the overall teaching – learning experience in your institution.

- a) More field visits must be organized.
- b) Stress could be laid to greater extent on laboratory work.
- c) Reference books pertaining to different topics can be made available.