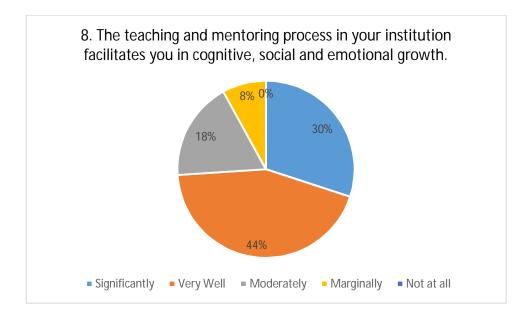

Shri Shivaji Education Society Amravati's

Shri Shivaji Arts, Commerce and Science College,

<u>Motala, Dist. Buldana</u>



## Student Satisfaction Survey (SSS)

## Academic Session 2018-19

Students' feedback was collected by means of an offline questionnaire for the academic session 2018-19. Students were given printed forms and were asked to fill and submit the same.









































21. Give three observations / suggestions to improve the overall teaching – learning experience in your institution.

- a) More field visits must be organized.
- b) Stress could be laid to greater extent on laboratory work.
- c) Reference books pertaining to different topics can be made available.