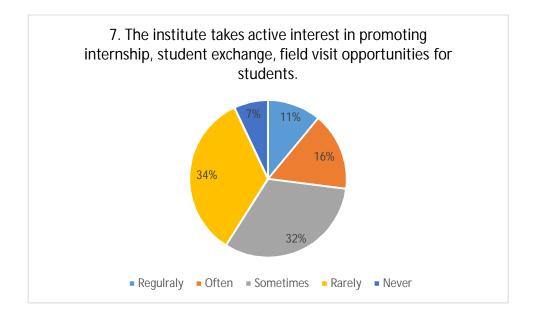

Shri Shivaji Education Society Amravati's

Shri Shivaji Arts, Commerce and Science College,

<u>Motala, Dist. Buldana</u>



## Student Satisfaction Survey (SSS)

## Academic Session 2018-19

Students' feedback was collected by means of an offline questionnaire for the academic session 2018-19. Students were given printed forms and were asked to fill and submit the same.









































21. Give three observations / suggestions to improve the overall teaching – learning experience in your institution.

- a) More field visits must be organized.
- b) Stress could be laid to greater extent on laboratory work.
- c) Reference books pertaining to different topics can be made available.