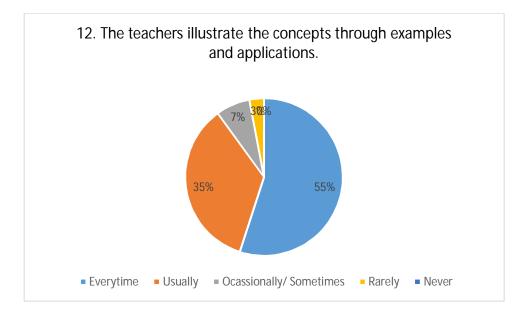

Shri Shivaji Education Society Amravati's

Shri Shivaji Arts, Commerce and Science College,

<u>Motala, Dist. Buldana</u>



## Student Satisfaction Survey (SSS)

## Academic Session 2018-19

Students' feedback was collected by means of an offline questionnaire for the academic session 2018-19. Students were given printed forms and were asked to fill and submit the same.









































21. Give three observations / suggestions to improve the overall teaching – learning experience in your institution.

- a) More field visits must be organized.
- b) Stress could be laid to greater extent on laboratory work.
- c) Reference books pertaining to different topics can be made available.