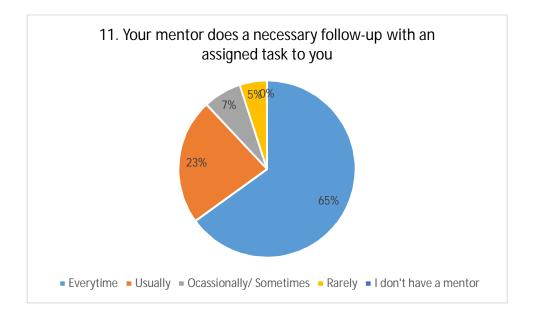

Shri Shivaji Education Society Amravati's

Shri Shivaji Arts, Commerce and Science College,

<u>Motala, Dist. Buldana</u>



## Student Satisfaction Survey (SSS)

## Academic Session 2018-19

Students' feedback was collected by means of an offline questionnaire for the academic session 2018-19. Students were given printed forms and were asked to fill and submit the same.









































21. Give three observations / suggestions to improve the overall teaching – learning experience in your institution.

- a) More field visits must be organized.
- b) Stress could be laid to greater extent on laboratory work.
- c) Reference books pertaining to different topics can be made available.