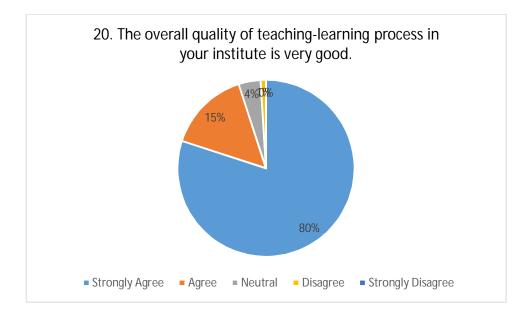

Shri Shivaji Education Society Amravati's

Shri Shivaji Arts, Commerce and Science College,

<u>Motala, Dist. Buldana</u>



## Student Satisfaction Survey (SSS)

## Academic Session 2018-19

Students' feedback was collected by means of an offline questionnaire for the academic session 2018-19. Students were given printed forms and were asked to fill and submit the same.









































21. Give three observations / suggestions to improve the overall teaching – learning experience in your institution.

- a) More field visits must be organized.
- b) Stress could be laid to greater extent on laboratory work.
- c) Reference books pertaining to different topics can be made available.