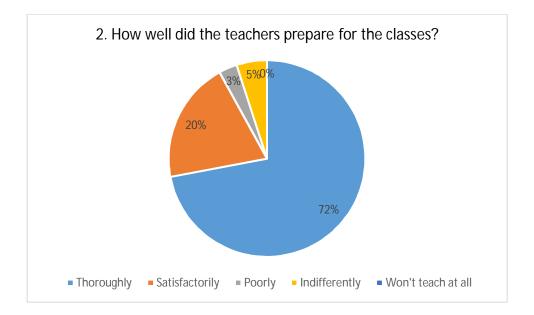

## Academic Session 2018-19

Students' feedback was collected by means of an offline questionnaire for the academic session 2018-19. Students were given printed forms and were asked to fill and submit the same.