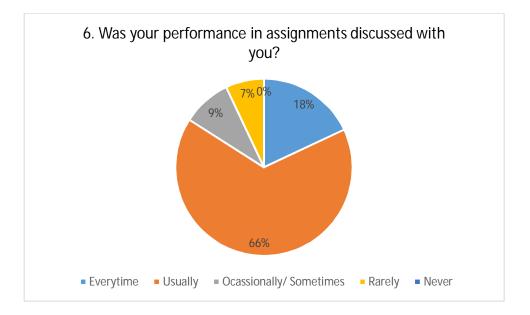

Shri Shivaji Education Society Amravati's

Shri Shivaji Arts, Commerce and Science College,

<u>Motala, Dist. Buldana</u>



## Student Satisfaction Survey (SSS)

## Academic Session 2018-19

Students' feedback was collected by means of an offline questionnaire for the academic session 2018-19. Students were given printed forms and were asked to fill and submit the same.









































21. Give three observations / suggestions to improve the overall teaching – learning experience in your institution.

- a) More field visits must be organized.
- b) Stress could be laid to greater extent on laboratory work.
- c) Reference books pertaining to different topics can be made available.