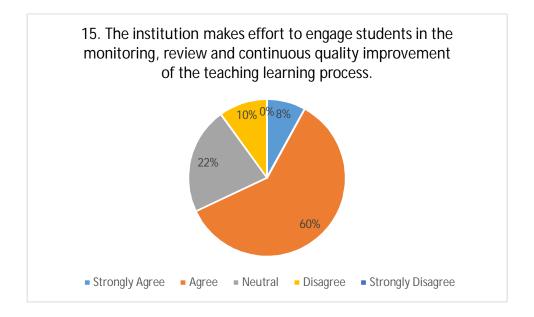

Shri Shivaji Education Society Amravati's

Shri Shivaji Arts, Commerce and Science College,

<u>Motala, Dist. Buldana</u>



## Student Satisfaction Survey (SSS)

## Academic Session 2018-19

Students' feedback was collected by means of an offline questionnaire for the academic session 2018-19. Students were given printed forms and were asked to fill and submit the same.









































21. Give three observations / suggestions to improve the overall teaching – learning experience in your institution.

- a) More field visits must be organized.
- b) Stress could be laid to greater extent on laboratory work.
- c) Reference books pertaining to different topics can be made available.