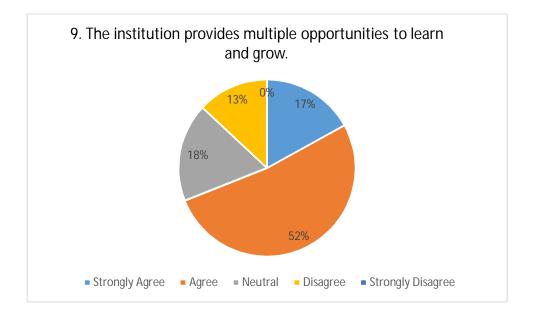

Shri Shivaji Education Society Amravati's

Shri Shivaji Arts, Commerce and Science College,

<u>Motala, Dist. Buldana</u>



## Student Satisfaction Survey (SSS)

## Academic Session 2018-19

Students' feedback was collected by means of an offline questionnaire for the academic session 2018-19. Students were given printed forms and were asked to fill and submit the same.









































21. Give three observations / suggestions to improve the overall teaching – learning experience in your institution.

- a) More field visits must be organized.
- b) Stress could be laid to greater extent on laboratory work.
- c) Reference books pertaining to different topics can be made available.