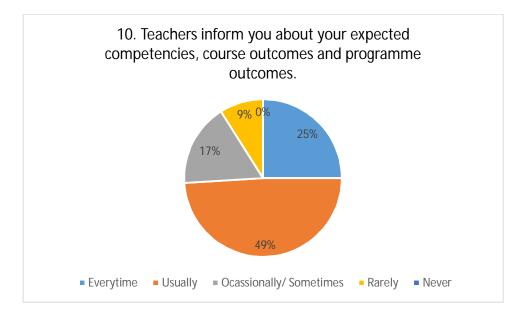

Shri Shivaji Education Society Amravati's

Shri Shivaji Arts, Commerce and Science College,

<u>Motala, Dist. Buldana</u>



## Student Satisfaction Survey (SSS)

## Academic Session 2018-19

Students' feedback was collected by means of an offline questionnaire for the academic session 2018-19. Students were given printed forms and were asked to fill and submit the same.









































21. Give three observations / suggestions to improve the overall teaching – learning experience in your institution.

- a) More field visits must be organized.
- b) Stress could be laid to greater extent on laboratory work.
- c) Reference books pertaining to different topics can be made available.