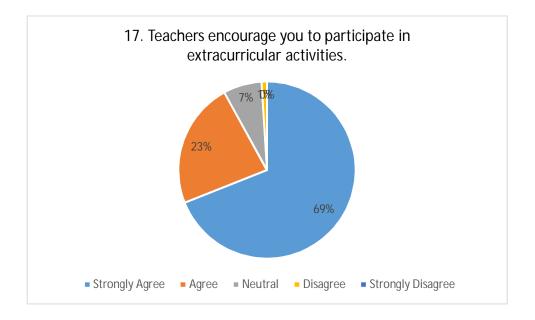

Shri Shivaji Education Society Amravati's

Shri Shivaji Arts, Commerce and Science College,

<u>Motala, Dist. Buldana</u>



## Student Satisfaction Survey (SSS)

## Academic Session 2018-19

Students' feedback was collected by means of an offline questionnaire for the academic session 2018-19. Students were given printed forms and were asked to fill and submit the same.









































21. Give three observations / suggestions to improve the overall teaching – learning experience in your institution.

- a) More field visits must be organized.
- b) Stress could be laid to greater extent on laboratory work.
- c) Reference books pertaining to different topics can be made available.