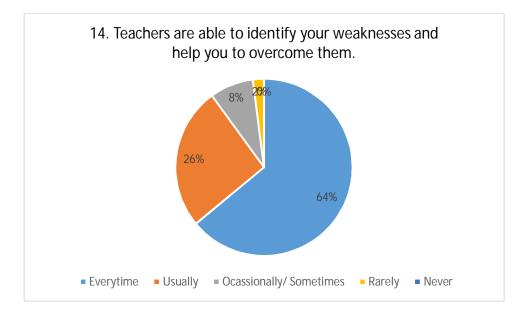

Shri Shivaji Education Society Amravati's

Shri Shivaji Arts, Commerce and Science College,

<u>Motala, Dist. Buldana</u>



## Student Satisfaction Survey (SSS)

## Academic Session 2018-19

Students' feedback was collected by means of an offline questionnaire for the academic session 2018-19. Students were given printed forms and were asked to fill and submit the same.









































21. Give three observations / suggestions to improve the overall teaching – learning experience in your institution.

- a) More field visits must be organized.
- b) Stress could be laid to greater extent on laboratory work.
- c) Reference books pertaining to different topics can be made available.