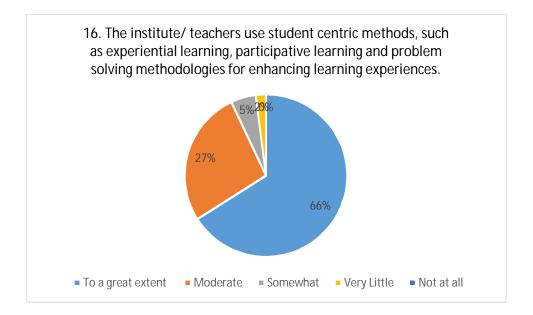

Shri Shivaji Education Society Amravati's

Shri Shivaji Arts, Commerce and Science College,

<u>Motala, Dist. Buldana</u>



## Student Satisfaction Survey (SSS)

## Academic Session 2018-19

Students' feedback was collected by means of an offline questionnaire for the academic session 2018-19. Students were given printed forms and were asked to fill and submit the same.









































21. Give three observations / suggestions to improve the overall teaching – learning experience in your institution.

- a) More field visits must be organized.
- b) Stress could be laid to greater extent on laboratory work.
- c) Reference books pertaining to different topics can be made available.