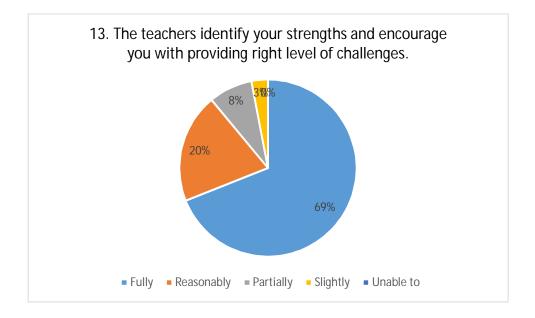

Shri Shivaji Education Society Amravati's

Shri Shivaji Arts, Commerce and Science College,

<u>Motala, Dist. Buldana</u>



## Student Satisfaction Survey (SSS)

## Academic Session 2018-19

Students' feedback was collected by means of an offline questionnaire for the academic session 2018-19. Students were given printed forms and were asked to fill and submit the same.









































21. Give three observations / suggestions to improve the overall teaching – learning experience in your institution.

- a) More field visits must be organized.
- b) Stress could be laid to greater extent on laboratory work.
- c) Reference books pertaining to different topics can be made available.