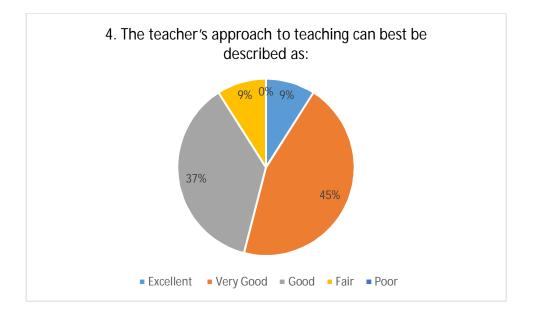

Shri Shivaji Education Society Amravati's

Shri Shivaji Arts, Commerce and Science College,

<u>Motala, Dist. Buldana</u>



## Student Satisfaction Survey (SSS)

## Academic Session 2018-19

Students' feedback was collected by means of an offline questionnaire for the academic session 2018-19. Students were given printed forms and were asked to fill and submit the same.









































21. Give three observations / suggestions to improve the overall teaching – learning experience in your institution.

- a) More field visits must be organized.
- b) Stress could be laid to greater extent on laboratory work.
- c) Reference books pertaining to different topics can be made available.