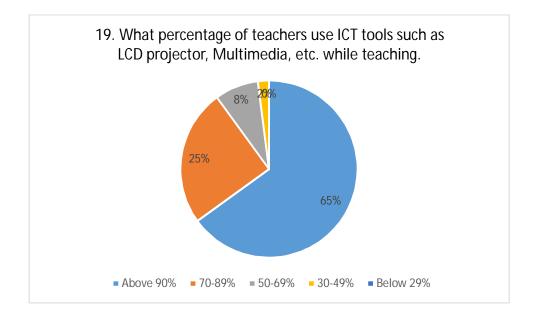

Shri Shivaji Education Society Amravati's

Shri Shivaji Arts, Commerce and Science College,

<u>Motala, Dist. Buldana</u>



## Student Satisfaction Survey (SSS)

## Academic Session 2018-19

Students' feedback was collected by means of an offline questionnaire for the academic session 2018-19. Students were given printed forms and were asked to fill and submit the same.









































21. Give three observations / suggestions to improve the overall teaching – learning experience in your institution.

- a) More field visits must be organized.
- b) Stress could be laid to greater extent on laboratory work.
- c) Reference books pertaining to different topics can be made available.