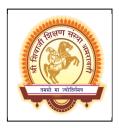

## Academic Session 2018-19

Students' feedback was collected by means of an offline questionnaire for the academic session 2018-19. Students were given printed forms and were asked to fill and submit the same.