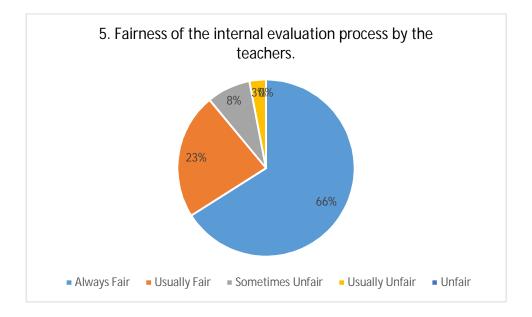

Shri Shivaji Education Society Amravati's

Shri Shivaji Arts, Commerce and Science College,

<u>Motala, Dist. Buldana</u>



## Student Satisfaction Survey (SSS)

## Academic Session 2018-19

Students' feedback was collected by means of an offline questionnaire for the academic session 2018-19. Students were given printed forms and were asked to fill and submit the same.









































21. Give three observations / suggestions to improve the overall teaching – learning experience in your institution.

- a) More field visits must be organized.
- b) Stress could be laid to greater extent on laboratory work.
- c) Reference books pertaining to different topics can be made available.