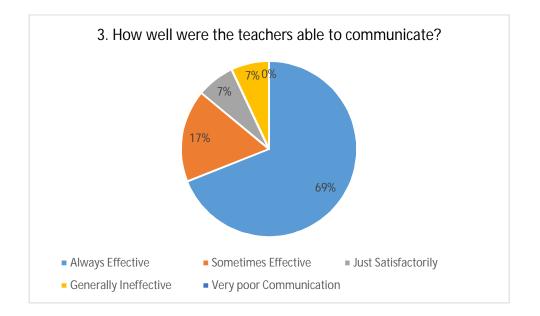

## Academic Session 2018-19

Students' feedback was collected by means of an offline questionnaire for the academic session 2018-19. Students were given printed forms and were asked to fill and submit the same.