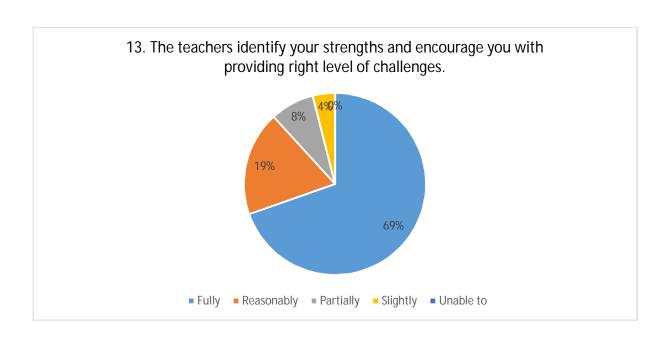

## Shri Shivaji Education Society Amravati's

## Shri Shivaji Arts, Commerce and Science College, Motala, Dist. Buldana



**Student Satisfaction Survey (SSS)** 

**Academic Session 2017-18** 

Students' feedback was collected by means of an offline questionnaire for the academic session 2017-18. Students were given printed forms and were asked to fill and submit the same.









































- 21. Give three observations / suggestions to improve the overall teaching learning experience in your institution.
  - a) Extra-Curricular activities must be more robust.
  - b) Sport facility and related equipment could be made available in more units.
  - c) Access to e-books could be made viable to a greater extent.