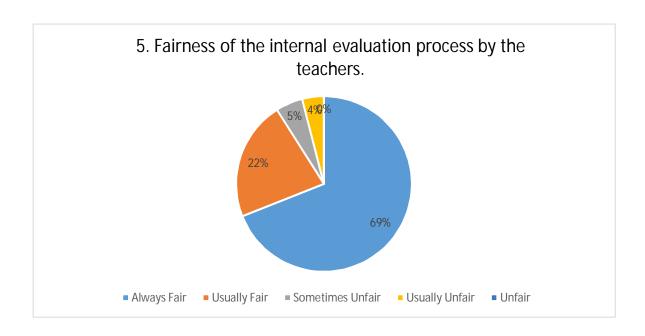

## Shri Shivaji Education Society Amravati's

## Shri Shivaji Arts, Commerce and Science College, Motala, Dist. Buldana



**Student Satisfaction Survey (SSS)** 

**Academic Session 2017-18** 

Students' feedback was collected by means of an offline questionnaire for the academic session 2017-18. Students were given printed forms and were asked to fill and submit the same.









































- 21. Give three observations / suggestions to improve the overall teaching learning experience in your institution.
  - a) Extra-Curricular activities must be more robust.
  - b) Sport facility and related equipment could be made available in more units.
  - c) Access to e-books could be made viable to a greater extent.