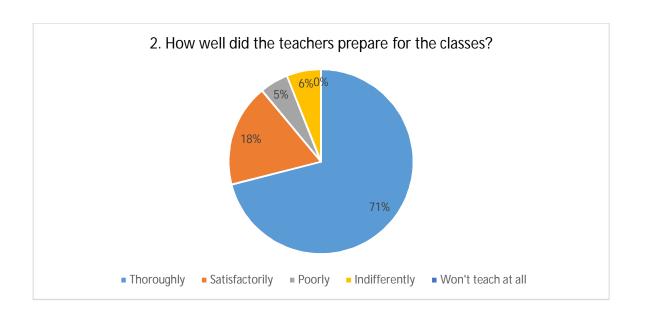

## Shri Shivaji Education Society Amravati's

## Shri Shivaji Arts, Commerce and Science College, Motala, Dist. Buldana



**Student Satisfaction Survey (SSS)** 

**Academic Session 2017-18** 

Students' feedback was collected by means of an offline questionnaire for the academic session 2017-18. Students were given printed forms and were asked to fill and submit the same.









































- 21. Give three observations / suggestions to improve the overall teaching learning experience in your institution.
  - a) Extra-Curricular activities must be more robust.
  - b) Sport facility and related equipment could be made available in more units.
  - c) Access to e-books could be made viable to a greater extent.