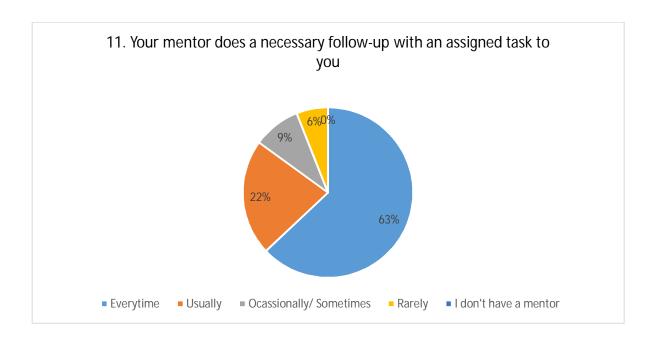

## Shri Shivaji Education Society Amravati's

## Shri Shivaji Arts, Commerce and Science College, Motala, Dist. Buldana



**Student Satisfaction Survey (SSS)** 

**Academic Session 2017-18** 

Students' feedback was collected by means of an offline questionnaire for the academic session 2017-18. Students were given printed forms and were asked to fill and submit the same.









































- 21. Give three observations / suggestions to improve the overall teaching learning experience in your institution.
  - a) Extra-Curricular activities must be more robust.
  - b) Sport facility and related equipment could be made available in more units.
  - c) Access to e-books could be made viable to a greater extent.