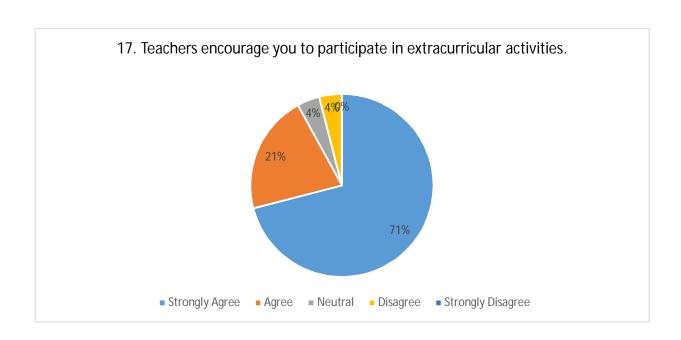

## Shri Shivaji Education Society Amravati's

## Shri Shivaji Arts, Commerce and Science College, Motala, Dist. Buldana



**Student Satisfaction Survey (SSS)** 

**Academic Session 2017-18** 

Students' feedback was collected by means of an offline questionnaire for the academic session 2017-18. Students were given printed forms and were asked to fill and submit the same.









































- 21. Give three observations / suggestions to improve the overall teaching learning experience in your institution.
  - a) Extra-Curricular activities must be more robust.
  - b) Sport facility and related equipment could be made available in more units.
  - c) Access to e-books could be made viable to a greater extent.