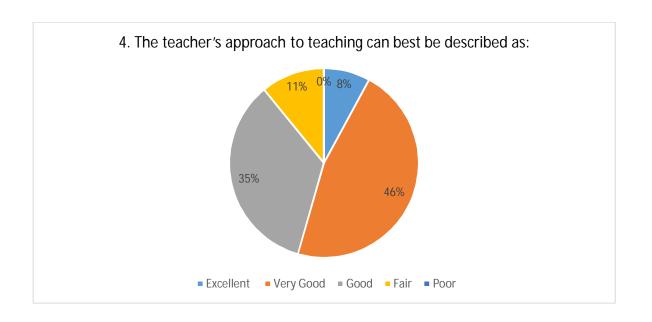

## Shri Shivaji Education Society Amravati's

## Shri Shivaji Arts, Commerce and Science College, Motala, Dist. Buldana



**Student Satisfaction Survey (SSS)** 

**Academic Session 2017-18** 

Students' feedback was collected by means of an offline questionnaire for the academic session 2017-18. Students were given printed forms and were asked to fill and submit the same.









































- 21. Give three observations / suggestions to improve the overall teaching learning experience in your institution.
  - a) Extra-Curricular activities must be more robust.
  - b) Sport facility and related equipment could be made available in more units.
  - c) Access to e-books could be made viable to a greater extent.