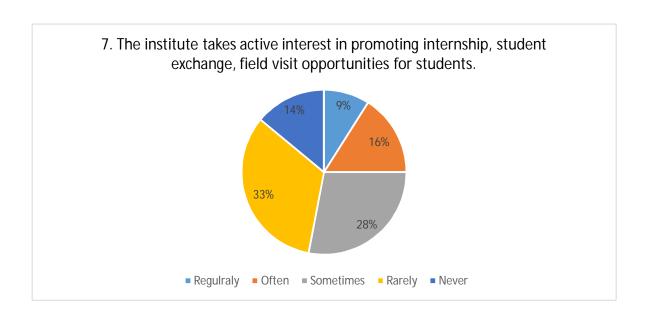

## Shri Shivaji Education Society Amravati's

## Shri Shivaji Arts, Commerce and Science College, Motala, Dist. Buldana



**Student Satisfaction Survey (SSS)** 

**Academic Session 2017-18** 

Students' feedback was collected by means of an offline questionnaire for the academic session 2017-18. Students were given printed forms and were asked to fill and submit the same.









































- 21. Give three observations / suggestions to improve the overall teaching learning experience in your institution.
  - a) Extra-Curricular activities must be more robust.
  - b) Sport facility and related equipment could be made available in more units.
  - c) Access to e-books could be made viable to a greater extent.