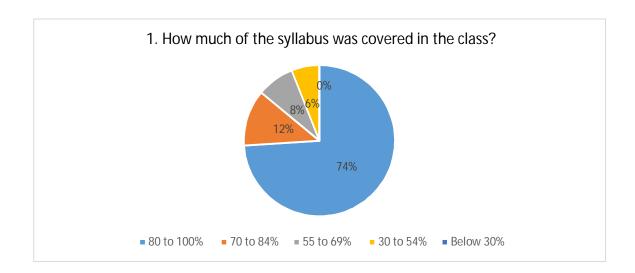

## Shri Shivaji Education Society Amravati's

## Shri Shivaji Arts, Commerce and Science College, Motala, Dist. Buldana



**Student Satisfaction Survey (SSS)** 

**Academic Session 2017-18** 

Students' feedback was collected by means of an offline questionnaire for the academic session 2017-18. Students were given printed forms and were asked to fill and submit the same.









































- 21. Give three observations / suggestions to improve the overall teaching learning experience in your institution.
  - a) Extra-Curricular activities must be more robust.
  - b) Sport facility and related equipment could be made available in more units.
  - c) Access to e-books could be made viable to a greater extent.