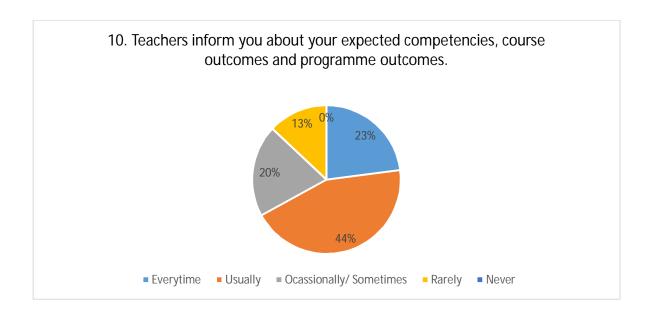

## Shri Shivaji Education Society Amravati's

## Shri Shivaji Arts, Commerce and Science College, Motala, Dist. Buldana



**Student Satisfaction Survey (SSS)** 

**Academic Session 2017-18** 

Students' feedback was collected by means of an offline questionnaire for the academic session 2017-18. Students were given printed forms and were asked to fill and submit the same.









































- 21. Give three observations / suggestions to improve the overall teaching learning experience in your institution.
  - a) Extra-Curricular activities must be more robust.
  - b) Sport facility and related equipment could be made available in more units.
  - c) Access to e-books could be made viable to a greater extent.