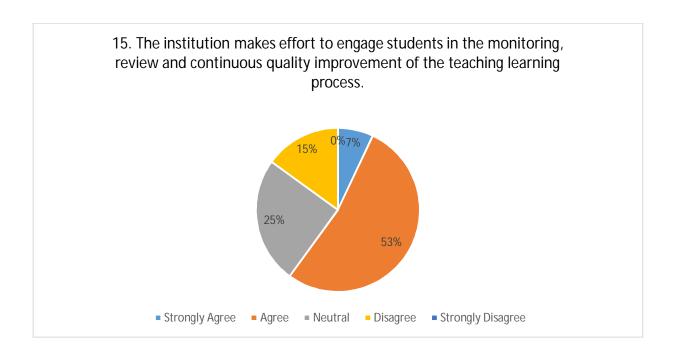

## Shri Shivaji Education Society Amravati's

## Shri Shivaji Arts, Commerce and Science College, Motala, Dist. Buldana



**Student Satisfaction Survey (SSS)** 

**Academic Session 2017-18** 

Students' feedback was collected by means of an offline questionnaire for the academic session 2017-18. Students were given printed forms and were asked to fill and submit the same.









































- 21. Give three observations / suggestions to improve the overall teaching learning experience in your institution.
  - a) Extra-Curricular activities must be more robust.
  - b) Sport facility and related equipment could be made available in more units.
  - c) Access to e-books could be made viable to a greater extent.