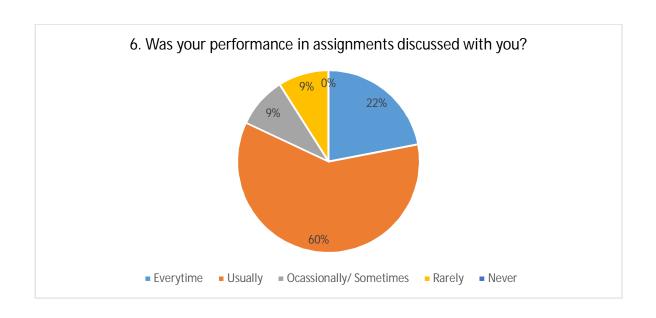

## Shri Shivaji Education Society Amravati's

## Shri Shivaji Arts, Commerce and Science College, Motala, Dist. Buldana



**Student Satisfaction Survey (SSS)** 

**Academic Session 2017-18** 

Students' feedback was collected by means of an offline questionnaire for the academic session 2017-18. Students were given printed forms and were asked to fill and submit the same.









































- 21. Give three observations / suggestions to improve the overall teaching learning experience in your institution.
  - a) Extra-Curricular activities must be more robust.
  - b) Sport facility and related equipment could be made available in more units.
  - c) Access to e-books could be made viable to a greater extent.