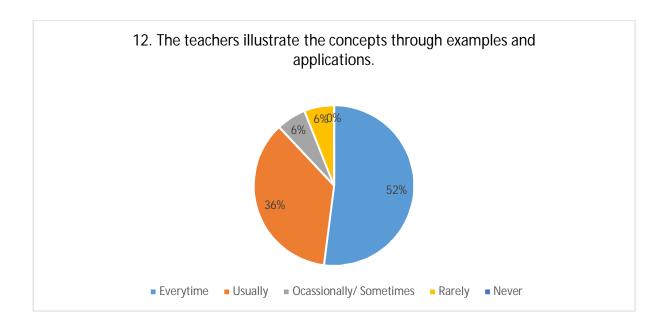

## Shri Shivaji Education Society Amravati's

## Shri Shivaji Arts, Commerce and Science College, Motala, Dist. Buldana



**Student Satisfaction Survey (SSS)** 

**Academic Session 2017-18** 

Students' feedback was collected by means of an offline questionnaire for the academic session 2017-18. Students were given printed forms and were asked to fill and submit the same.









































- 21. Give three observations / suggestions to improve the overall teaching learning experience in your institution.
  - a) Extra-Curricular activities must be more robust.
  - b) Sport facility and related equipment could be made available in more units.
  - c) Access to e-books could be made viable to a greater extent.