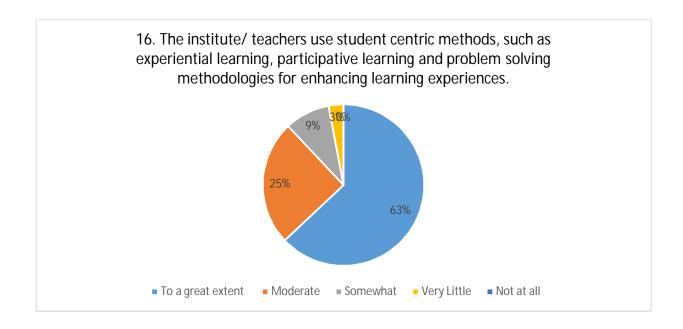

## Shri Shivaji Education Society Amravati's

## Shri Shivaji Arts, Commerce and Science College, Motala, Dist. Buldana



**Student Satisfaction Survey (SSS)** 

**Academic Session 2017-18** 

Students' feedback was collected by means of an offline questionnaire for the academic session 2017-18. Students were given printed forms and were asked to fill and submit the same.









































- 21. Give three observations / suggestions to improve the overall teaching learning experience in your institution.
  - a) Extra-Curricular activities must be more robust.
  - b) Sport facility and related equipment could be made available in more units.
  - c) Access to e-books could be made viable to a greater extent.