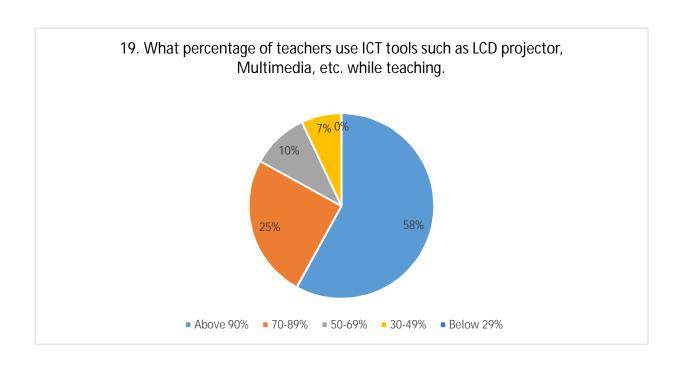

- 21. Give three observations / suggestions to improve the overall teaching learning experience in your institution.
  - a) Extra-Curricular activities must be more robust.
  - b) Sport facility and related equipment could be made available in more units.
  - c) Access to e-books could be made viable to a greater extent.