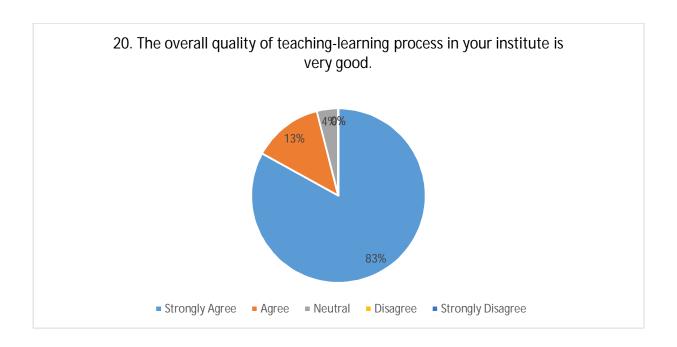

- 21. Give three observations / suggestions to improve the overall teaching learning experience in your institution.
  - a) Extra-Curricular activities must be more robust.
  - b) Sport facility and related equipment could be made available in more units.
  - c) Access to e-books could be made viable to a greater extent.