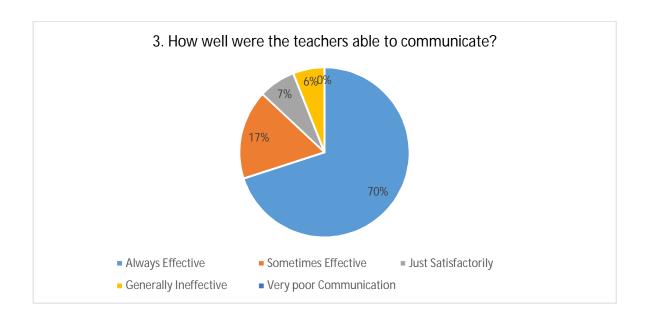

## Shri Shivaji Education Society Amravati's

## Shri Shivaji Arts, Commerce and Science College, Motala, Dist. Buldana



**Student Satisfaction Survey (SSS)** 

**Academic Session 2017-18** 

Students' feedback was collected by means of an offline questionnaire for the academic session 2017-18. Students were given printed forms and were asked to fill and submit the same.









































- 21. Give three observations / suggestions to improve the overall teaching learning experience in your institution.
  - a) Extra-Curricular activities must be more robust.
  - b) Sport facility and related equipment could be made available in more units.
  - c) Access to e-books could be made viable to a greater extent.