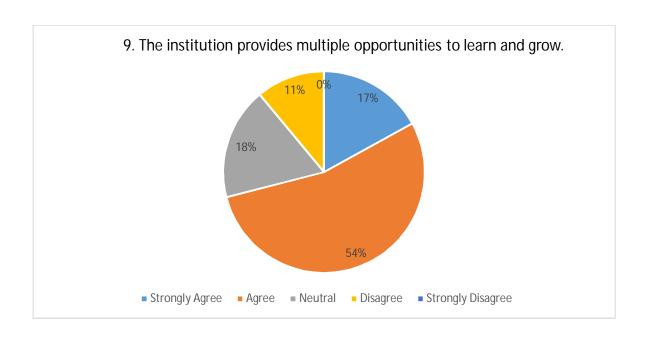

## Shri Shivaji Education Society Amravati's

## Shri Shivaji Arts, Commerce and Science College, Motala, Dist. Buldana



**Student Satisfaction Survey (SSS)** 

**Academic Session 2017-18** 

Students' feedback was collected by means of an offline questionnaire for the academic session 2017-18. Students were given printed forms and were asked to fill and submit the same.









































- 21. Give three observations / suggestions to improve the overall teaching learning experience in your institution.
  - a) Extra-Curricular activities must be more robust.
  - b) Sport facility and related equipment could be made available in more units.
  - c) Access to e-books could be made viable to a greater extent.