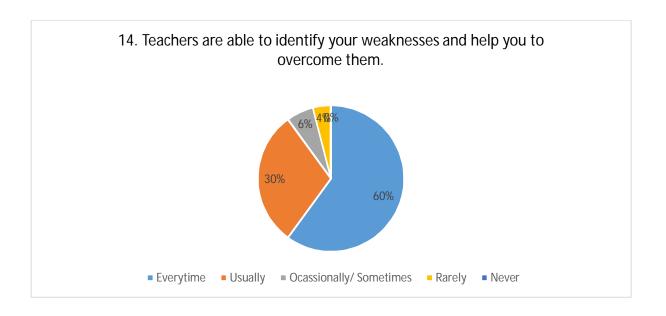

## Shri Shivaji Education Society Amravati's

## Shri Shivaji Arts, Commerce and Science College, Motala, Dist. Buldana



**Student Satisfaction Survey (SSS)** 

**Academic Session 2017-18** 

Students' feedback was collected by means of an offline questionnaire for the academic session 2017-18. Students were given printed forms and were asked to fill and submit the same.









































- 21. Give three observations / suggestions to improve the overall teaching learning experience in your institution.
  - a) Extra-Curricular activities must be more robust.
  - b) Sport facility and related equipment could be made available in more units.
  - c) Access to e-books could be made viable to a greater extent.