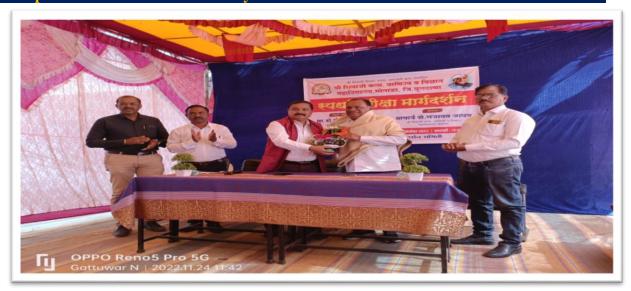

#### Competitive Exam Guest Lecture by Dr.B.S. Solunke Ex Chairman of MPSC Board

# Program Report Academic session 2022-23

| Name of Program         | Competitive Exam Guidance Programme.                                                                                                                                                                                                                                                                                                                                                                                                                                                                                                                                                                                                                                                                                                                                                                       |
|-------------------------|------------------------------------------------------------------------------------------------------------------------------------------------------------------------------------------------------------------------------------------------------------------------------------------------------------------------------------------------------------------------------------------------------------------------------------------------------------------------------------------------------------------------------------------------------------------------------------------------------------------------------------------------------------------------------------------------------------------------------------------------------------------------------------------------------------|
| Conducting Dept.        | Department of Economics & Competitive Exam Guidance Cell                                                                                                                                                                                                                                                                                                                                                                                                                                                                                                                                                                                                                                                                                                                                                   |
| Date                    | 24/11/2022                                                                                                                                                                                                                                                                                                                                                                                                                                                                                                                                                                                                                                                                                                                                                                                                 |
| Description             | Former Chairman of Maharashtra Public Service Commission Hon. Dr. B. S. Solunke Sir's lecture was organized in the context of competitive exam preparation. According to him, preparation for competitive exams should be done right from school education. The key to success in competitive exams is to avoid repeating mistakes. Students preparing for the competitive examination of most of the colleges in Buldhana district participated in this lecture. This concept was suggested by the principal of the college, Dr. Gajanan Jadhav, to inform the prospective students of the Motala area about the competitive examination. This program was organized through the department of Economics and the competitive exam guidance center. Prof.P.R. Chate was the Coordinator of this Programme. |
| No. of Students present | 648 Students participated in Competitive Exam Guidance guest lecture.                                                                                                                                                                                                                                                                                                                                                                                                                                                                                                                                                                                                                                                                                                                                      |
| Program<br>Outcome      | To give information about Competitive Exam.  To enhance interest of students in competitive exam.  How to preparation for Competitive Exam at degree level.                                                                                                                                                                                                                                                                                                                                                                                                                                                                                                                                                                                                                                                |

# स्पर्धा परीक्षा मार्गदर्शन कार्यशाळा संपन्न...

मोताळा, २६ नोव्हेंबर (गुड इव्हिनिंग सिटी): स्थानिक श्री शिवाजी कला वाणिज्य व विज्ञान महाविद्यालय मोताळा येथे दिनांक २४ नोव्हेंबर रोजी स्पर्धा परीक्षा मार्गदर्शन करण्यासाठी महाराष्ट्र लोकसेवा आयोगाचे माजी अध्यक्ष डॉ. बी. एस. सोळुंके आले होते.