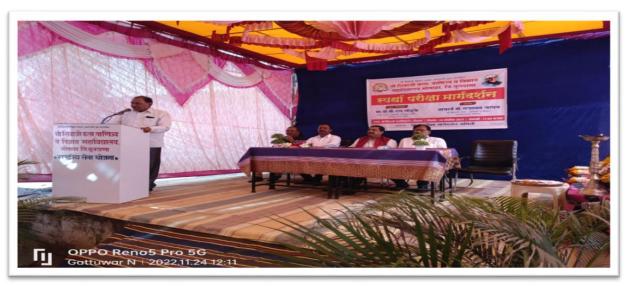

#### Competitive Exam Guest Lecture by Dr.B.S. Solunke Ex Chairman of MPSC Board

# Program Report Academic session 2022-23

| Name of Program         | Competitive Exam Guidance Programme.                                                                                                                                                                                                                                                                                                                                                                                                                                                                                                                                                                                                                                                                                                                                                                       |
|-------------------------|------------------------------------------------------------------------------------------------------------------------------------------------------------------------------------------------------------------------------------------------------------------------------------------------------------------------------------------------------------------------------------------------------------------------------------------------------------------------------------------------------------------------------------------------------------------------------------------------------------------------------------------------------------------------------------------------------------------------------------------------------------------------------------------------------------|
| Conducting Dept.        | Department of Economics & Competitive Exam Guidance Cell                                                                                                                                                                                                                                                                                                                                                                                                                                                                                                                                                                                                                                                                                                                                                   |
| Date                    | 24/11/2022                                                                                                                                                                                                                                                                                                                                                                                                                                                                                                                                                                                                                                                                                                                                                                                                 |
| Description             | Former Chairman of Maharashtra Public Service Commission Hon. Dr. B. S. Solunke Sir's lecture was organized in the context of competitive exam preparation. According to him, preparation for competitive exams should be done right from school education. The key to success in competitive exams is to avoid repeating mistakes. Students preparing for the competitive examination of most of the colleges in Buldhana district participated in this lecture. This concept was suggested by the principal of the college, Dr. Gajanan Jadhav, to inform the prospective students of the Motala area about the competitive examination. This program was organized through the department of Economics and the competitive exam guidance center. Prof.P.R. Chate was the Coordinator of this Programme. |
| No. of Students present | 648 Students participated in Competitive Exam Guidance guest lecture.                                                                                                                                                                                                                                                                                                                                                                                                                                                                                                                                                                                                                                                                                                                                      |
| Program<br>Outcome      | To give information about Competitive Exam.  To enhance interest of students in competitive exam.  How to preparation for Competitive Exam at degree level.                                                                                                                                                                                                                                                                                                                                                                                                                                                                                                                                                                                                                                                |

# स्पर्धा परीक्षा मार्गदर्शन कार्यशाळा संपन्न...

मोताळा, २६ नोव्हेंबर (गुड इव्हिनिंग सिटी): स्थानिक श्री शिवाजी कला वाणिज्य व विज्ञान महाविद्यालय मोताळा येथे दिनांक २४ नोव्हेंबर रोजी स्पर्धा परीक्षा मार्गदर्शन करण्यासाठी महाराष्ट्र लोकसेवा आयोगाचे माजी अध्यक्ष डॉ. बी. एस. सोळुंके आले होते.