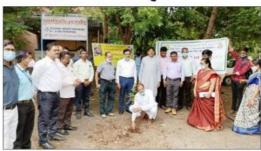

# 8. Students planted trees on their doors on the occasion of World Environment Day

## श्री शिवाजी कला वाणिज्य व व विज्ञान महाविद्यालयाच्या ३० विद्यार्थ्यानी जागतिक पर्यावरण दिनानिमित्त आपापल्या दारी केले वृक्षारोपण

मोताळाःस्थानिक श्री शिवाजी कला वाणिज्य विज्ञान व टा महाविद्यालयात दिनांक ५ जून रोजी जागतिक पर्यावरण दिना निमित्त वनस्पतिशास्त्र आणि प्राणीशास्त्र विभागातर्फे आयोजित कार्यकमांतर्गत महाविद्यालयातील विज्ञान विभागातील विद्यार्थ्यांनी आपापल्या घरी तीस विद्यार्थ्यांनी झाडे लावून जागतिक पर्यावरण दिवस साजरा केला.जगातील १०० पेक्षा जास्त देशांमध्ये दिनांक ५ जून हा दिवस जागतिक पर्यावरण दिवस म्हणून उत्साहात साजरा केल्या जातो. या दिवसाचा मुख्य

Today, on the occasion of 'World Environment Day', organized by the Department of Botany and Zoology, on June 5, 2020, 30 students from the science department of the college celebrated World Environment Day by planting trees in their homes. Dr. Praveen Theng, Head of the Department of Botany and Dr. Abhay Thakur, Head of the Department of Zoology, gave proper guidance to the students. From department of Botany Dr. R. W. Ukey, Prof. Sakhare and from Department of Zoology, Dr. Gaware, Dr. Morey work hard for success of program.