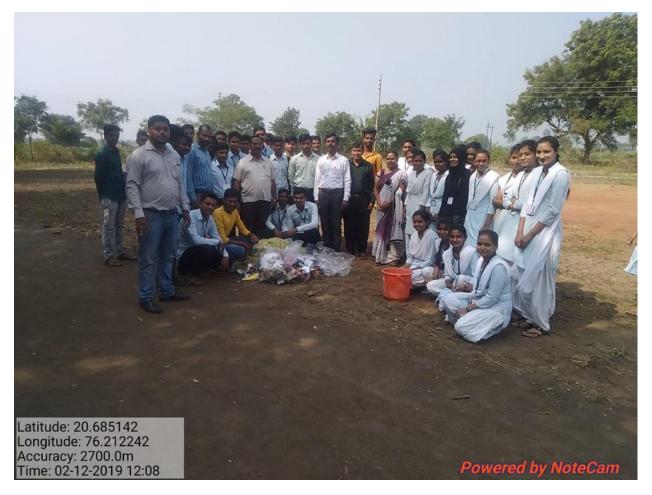

# 2. World Pollution Control Day

Today 2/12/2019 (Tuesday) department of Botany celebrate 'World Pollution Control Day' On the occasion of this day all staff members & students take oath for plastic free campus. All the staff members & students are actively participate in programme.