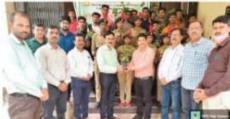

#### 6) Tree Plantation Program 19/07/2021

### मोताळयातील श्री शिवाजी महाविद्यालयात वृक्षारोपण संपन्न

मोताळा (नंदकिशोर कुकडे)स्थानिक श्री शिवाजी कला वाणिज्य व विज्ञान महाविदयालय मोताळा येथे दिनांक १९/ ०७/२०२१ रोज सोमवारला वृक्षारोपण कार्यक्रमाचे आयोजन वनस्पतीशास्त्र विभाग, राष्ट्रीय सेवा योजना व राष्ट्रीय छात्र सेना यांच्या संयुक्त विदयमाने मा. प्राचार्य डॉ सुनील पांडे सर यांच्या मार्गदर्शनात करण्यात आले होते. या कार्यक्रमाला महाविद्यालयीन विकास समितीचे सन्माननीय सदस्य मा. व्ही. टी. देशमुख, मा. ओमप्रकाशजी देशमुख (आजीवन सदस्य,श्री शिवाजी शिक्षण संस्था अमरावती) व मा. प्राचार्य नीलेशजी गावंडे (व्यवस्थापन परिषद सदस्य, सं.गा.बा. अ.

On 19/07/2021 on Monday organized a tree planting program in Collaboration with Department of Botany, NSS and NCC. It was done under the guidance of Principal Dr. Sunil Pandey Sir. Honorable Member of College Development Committee Hon. V. T. Deshmukh, Hon. Omprakashji Deshmukh (Life Member, Shri Shivaji Shikshan Sanstha Amravati) and Hon. Principal Nileshji Gawande (Member of Management Council, Sant Gadge Baba Amravati University). On this occasion, Principal Dr. Sunil Pandey Sir, Prof. Dr. Sunil Mamalkar Sir, Prof. Dhumal Sir, Prof. Masker Madam, Prof. Meherkar, Prof. Dr. Pravin Theng, Prof. Dr. Ukey, Prof. Sakhare were present. Arjuna, Amla, Phanas, Neem, Pimpal, Umber, Laxmanphal, Wad, Sitaphal, Karanj, Moh, etc. were planted in the presence of dignitaries. For the success of the tree planting program, Prof. Nagesh Gattuwar, Dr. Abhay Thakur, Dr. Arun Gaware, Prof. Bhaskarrao Bhise, Prof. Parag Brahmankar, Prof. Hiranwale, Prof. Purushottam Chaate, Prof. Dada Mangate, Prof. Nilesh Rahate, Prof. Symbolic singing, Prof. Dr. Supriya Behre Madam, Dr. Chitra Morey Madam, Prof. Rameshwar Bankar, Mr. Gawai made efforts.