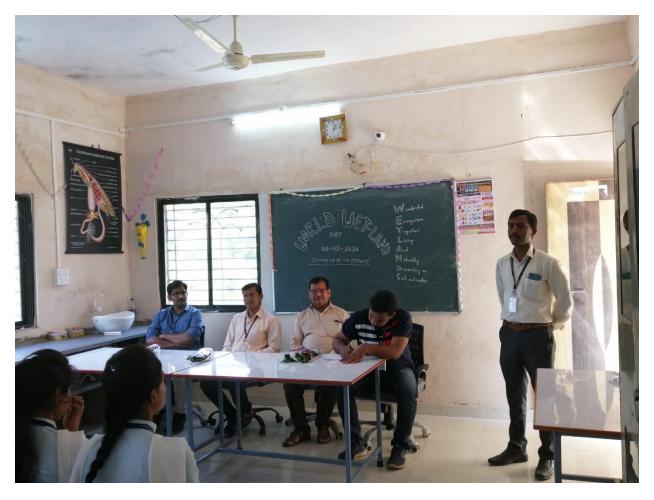

# 4. World Wetland Day

Celebration of World Wetland Day on Dated 3rd February 2020 under Botanical society. The presi-dent of function was Shree Panjabrao Deshmukh (Head Clark) and The Chief guest of function Dr. A. B. Gaware address on scope and importance of welt-land, Dr. R. W. Ukey give speech on soil erosion & Prof. Rahate give speech on water quality.