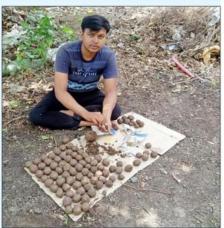

### 9. Seed-ball Preparation Workshop

## श्री शिवाजी महाविद्यालयात' सीड बॉल निर्मिती कार्यशाळा' संपन्न

मोताळाःस्थानिक श्री शिवाजी कला, वाणिज्य व विज्ञान महाविद्यालयात 'बायोलॉजिकल सोसायटी आणि ग्रीन आमीं' यांच्या संयुक्त विदयमाने ऑनलाईन सीड बॉल निर्मिती कार्यशाळेचे आयोजन करण्यात आले होते. महाविदयालयाचे प्राचार्य डॉ मामलकर सर यांच्या मार्गदर्शनात सदर कार्यशाळेचे आयोजन करण्यात आले होते. विद्यार्थ्यांमध्ये वृक्षारोपण आणि सर हे होते.कार्यशाळेला विदयार्थी

वृक्षसंवर्धनाची आवड निर्माण करणे मोठ्या संख्येने सहभागी झाले हा या आयोजनामागील उद्देश होते, त्यामधील शुभम जैस्वाल या महाविद्यालय परिसरात राष्ट्रीय होता.सीड बॉल ची संकल्पना विद्यार्थ्याने सर्वाधिक ५०१ सीड सेवा योजना व राष्ट्रीय छात्र सेना प्राणीशास्त्र विभागप्रमुख प्रा डॉ बॉल बनवून प्रथम क्रमांक या विभागाच्या वतीने अभय ठाकर सरांनी विशव केली. पटकावला. कार्यशाळेच्या शेवटी वृक्षारोपणाचे आयोजन करण्यात वृक्षबीज फेकण्यापेक्षा सीड बॉल प्रश्नमंजुषा चे आयोजन करण्यात येते. परंतु यावर्षी जागतिक सामाजिक अंतर राखण्याच्या आले. या आवाहनान् सार बनवून फेकने किती महत्वाचे आहे आले होते. सहभागी सर्व कोरोणाच्या महामारी मुळे गेल्या दृष्टिकोनातून महाविदयालयीन महाविदयालयातील राष्ट्रीय छात्र ते वनस्पतीसशास्त्र विभाग प्रमुख विदयार्थ्यांना प्रमाणपत्र देण्यात मार्च प्रा डॉ प्रविण ठेंग सरांनी सांगितले. आले. को विड १९ विषाणूचा महाविदयालयातील विदयार्थी आपल्याच गावामध्ये वृक्षारोपण पार पाडले व त्याच्या संगोपनाची