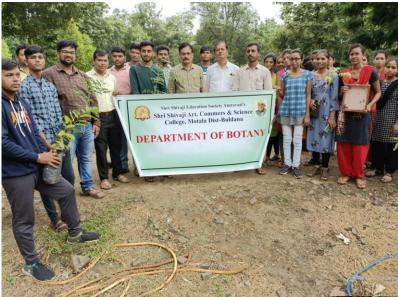

12) Botanical Excursion Tour Visit to Nalaganga Project for Study of aquatic plants.

Visit to Nursery Social Forestry Department Division Motala for gaining knowledge about Nursery management and Plants.

Dr. P. A. Theng giving information on ethnobotanical and economic importance of plants during study tour at Nursery Social Forestry Department Division Motala