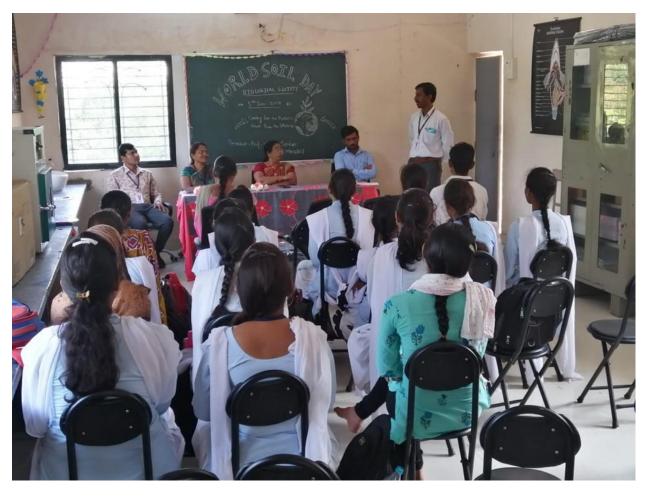

# 3. World Soil Day

Today dated on 5/12/2019 (Friday) Department Botany celebrate 'World Soil Day'. The president of function was Prof. N. N. Maskar (HOD of Ma-rathi). On this occasion Dr. Morey madam, Dr. R. W. Ukey and Prof. D. Mangate sir express their views about Soil Conservation.