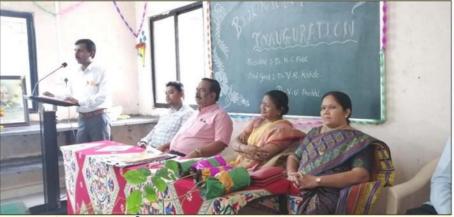

## 1. Inauguration of Botanical Society

## शिवाजी महाविद्यालयात वनस्पती शास्त्र अभ्यास मंडळाची स्थापना

मोताळा (प्रतिनिधी) :

येथील श्री शिवाजी कला, वाणिज्य व विज्ञान महाविदयालयात वनस्पतीशास्त्र अभ्यास मंडळाची स्थापना करण्यात आली. या कार्यक्रमाला अध्यक्षस्थानी महाविद्यालयाचे प्राचार्य डॉ एच. जी. पाटील सर तर प्रमुख पाहण्या श्री शिवाजी विज्ञान महाविदयालय चिखली येथील वनस्पतीशास्त्र विभाग प्रमुख डॉ व्ही. यू. पोच्छी उपस्थित होत्या. यावेळी डॉ पोच्छी यांनी व अभ्यास मंडळाच्या सदस्यांची विदयार्थ्यांना वनस्पतीशास्त्र नावे जाहीर वेञ्ली. यावेळी दिली. कार्यक्रमाचे सूत्रसंचालन कु. अभ्यास मंडळाविषयी माहिती दिली मंडळाच्या अध्यक्षपदी श्री शिंदे चाहकर व कू. शेळके यांनी केले व मार्गदर्शन केले. कार्यक्रमाचे यांची निवड करण्यात आली व डॉ व आभार कू. भिवटे यांनी मानले. प्रास्ताविक वनस्पतिशास्त्र विभाग ठेंग यांनी अभ्यास मंडळांतर्गत कार्यक्रमासाठी प्रा. धुमाळ, प्रा. प्रमुख डॉ. प्रवीण ठेंग यांनी केले वर्षभर घेण्यात येणाऱ्या मेहरकर, प्रा. मास्कर मॅडम, प्रा. हिरनवाले यावेळी उपस्थित होते.

कार्यकमाची सविस्तर माहिती

चाटे, प्रा. किरोचे, प्रा. ढगे, डॉ. राहल उके, डॉ. ठाकूर, डॉ अरुण गवारे, डॉ चित्रा मोरे, प्रा. दादा मनगटे, प्रा. भिसे, प्रा. निलेश रहाटे, प्रा. नागेश गट्टूवार व प्रा

dated on 22/10/2019 (Tuesday) Today, organize Inauguration of Botanical Society. The president of function was honorable Principal Dr. H. G. Patil & Chief guest Dr. V. U. Pochhi (member BOS, SGBAU & HOD, Botany, Shri shivaji Arts, Commerce College, Chikhli Dist-Buldhana)