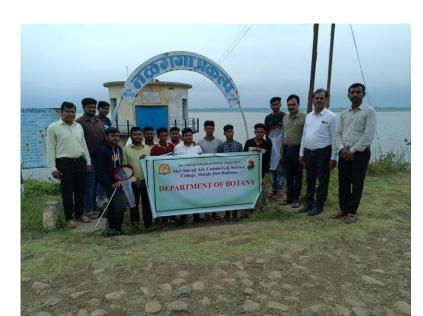

12) Botanical Excursion Tour Visit to Nalaganga Project for Study of aquatic plants.

Visit to Nursery Social Forestry Department Division Motala for gaining knowledge about Nursery management and Plants.

Dr. P. A. Theng giving information on ethnobotanical and economic importance of plants during study tour at Nursery Social Forestry Department Division Motala