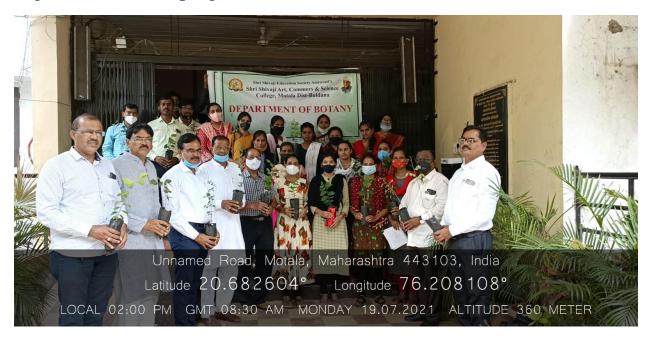

Prof. Dr. Pravin Theng, Head of the Department of Botany, Prof. Shubham Sakhare and Dr. Rahul Ukey worked under the guidance of Dr. Sunil Mamalkar, Principal of the College to provide information about trees in a new way using the field of Information Technology. The subject of nameplates with QR codes is becoming curious for students. 3) Plant Distribution to all Students of Final Year students after degree distribution program on 19/07/2021.

On 19/07/2021 Plants were gifted to all Guest and Students of Final Year students after degree distribution program by Department of Botany.