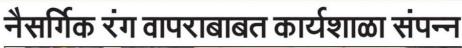

## 6. Natural Color Preparation Workshop

मोताळाःस्थानिक श्री शिवाजी कला वाणिज्य व विज्ञान महाविद्यालयात प्राणि शास्त्र व वनस्पती शाश्त्र विभागाच्या तर्फे आयोजित एक दिवसीय नैसर्गिक रंग तयार फायदे व त्या रंगांना तयार कसे करण्यात आले होते. रासायनिक दाखविले, या कार्यकमासाठी रंगांचा अतिरेक वापर व त्याचे मानवाला होणारे हानिकारक परिणाम कमी व्हावे यासाठी ही कार्यशाळा आयोजित करण्यात आली होती.या कार्यशाळे मध्ये प्राणिशास्त्र विभाग प्रमुख डॉ. अभय ठाकूर व वनस्पती

शास्त्र विभाग प्रमुख डॉ. प्रवीण ठेंग यांनी विद्यार्थ्यांना रासायनिक रंगानी होणारे दुष्परिणाम सांगितले व विद्यार्थ्यांना नैसर्गिक रंग वापरण्याचे करण्या साठी कार्यशाळेचे आयोजन करावे हे प्रात्यक्षिक करून महाविद्यालयाचे प्राचार्य डॉ.एच. जी.पाटील सर, प्रा. गटद्वार सर,प्रा.मनगटे सर, प्रा.बनकर सर यांची प्रमुख उपस्थिती होती.या कार्यशाळे द्वारे विद्यार्थ्यांना नैसर्गिक रंगाचे महत्व कळाले.

Today dated on 04th March 2020 (Tuesday) Depart-ment of Botany organized "Natural color preparation workshop" On this occasion Dr. A. C. Thakur is presi-dent of this workshop. Dr. P. A. Theng, Dr. R. W. Ukey & Prof. S. S. Sakhare take hard work for successful completion of this workshop.