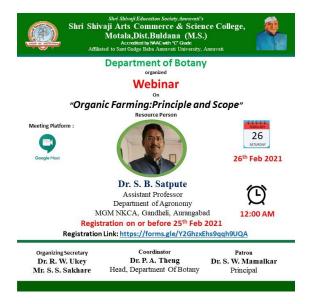

## 5) National Webinar on "Organic Farming: Principle and Scope" on dated 28<sup>th</sup> February 2021.

Due to effect of COVID-19 pandemic, our department of Botany was organized one day National webinar on "Organic Farming: Principle and Scope" on dated 28<sup>th</sup> February 2021.

Dr. Sunil Bharat Satpute, Assistant Professor, MGM Nanasaheb Kadam College of Agriculture, Gandheli Aurangabad has delivered lecture, Sharing experiences and knowledge on topic "Organic Farming: Principle and Scope" as a Resource person.

The convener of this webinar was respected principal of our college, Dr. S. W. Mamalkar. Coordinator of webinar was Dr. P. A. Theng, HOD of Botany and Dr. R. W. Ukey and Mr. S. S. Sakhare was organizing Secretory. They work hard for successful organization of webinar.

Total 103 participant were participated from all over the India. All the participant were awarded by certificated.