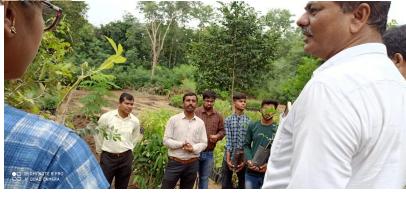

12) Botanical Excursion Tour Visit to Nalaganga Project for Study of aquatic plants.

Visit to Nursery Social Forestry Department Division Motala for gaining knowledge about Nursery management and Plants.

Dr. P. A. Theng giving information on ethnobotanical and economic importance of plants during study tour at Nursery Social Forestry Department Division Motala