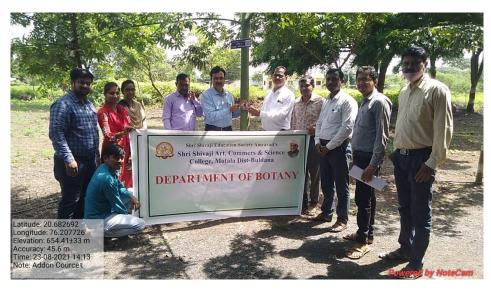

12) Botanical Excursion Tour Visit to Nalaganga Project for Study of aquatic plants.

Visit to Nursery Social Forestry Department Division Motala for gaining knowledge about Nursery management and Plants.

Dr. P. A. Theng giving information on ethnobotanical and economic importance of plants during study tour at Nursery Social Forestry Department Division Motala