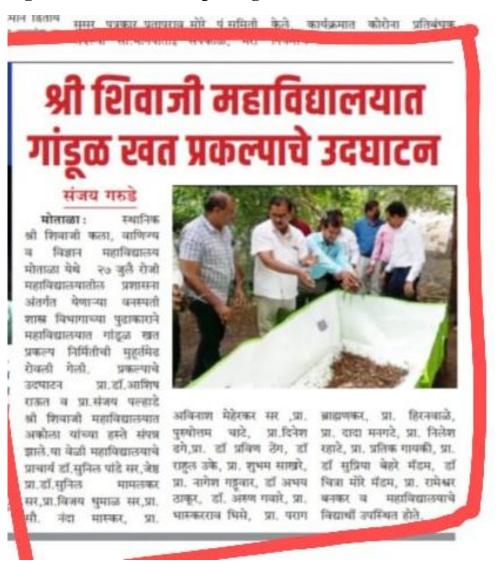

### एक पाऊल वृक्षसंवर्धनाकडे; श्री शिवाजी महाविद्यालयाचा उपक्रम

#### सकाळ वृत्तसेवा

मोताळा, ता. १८ : येथील श्री शिवाजी कला, वाणिज्य व विज्ञान महाविद्यालयात बायोलॉजिकल सोसायटी आणि ग्रीन आर्मी यांच्या संयुक्त विद्यमाने बुधवारी ऑनलाईन सीड बॉल निर्मिती कार्यशाळेचे आयोजन करण्यात आले होते. प्राचार्य डॉ. सुनील मामलकर यांच्या मार्गदर्शनात सदर कार्यशाळा घेण्यात आली.

विद्यार्थ्यांमध्ये वृक्षारोपण आणि वृक्षसंवर्धनाची आवड निर्माण करणे

हा या आयोजनामागील उद्देश होता. प्राणिशास्त्र विभागप्रमुख प्रा. डॉ. अभय ठाकुर यांनी सीड बॉलची संकल्पना विशद केली. वक्षबीज फेकण्यापेक्षा सीड बॉल बनवून फेकने किती महत्त्वाचे आहे ते वनस्पतिशास्त्र विभाग प्रमुख प्रा.डॉ. प्रवीण ठेंग यांनी सांगितले. कार्यशाळेचे

संयोजक प्रा. साखरे हे होते. कार्यशाळेला विद्यार्थी मोठ्या संख्येने सहभागी झाले होते. दरम्यान, शुभम जैस्वाल या विद्यार्थ्याने सर्वाधिक ५०१ सीड बॉल बनवन प्रथम क्रमांक पटकावला. कार्यशाळेच्या शेवटी प्रश्नमंजुषाचे आयोजन करण्यात आले होते.

सहभागी सर्व विद्यार्थ्यांना प्रमाणपत्र देण्यात आले. कोविड १९ विषाणुंचा प्रादर्भाव लक्षात घेता कार्यशाळा ही ऑनलाईन पद्धतीने घेण्यात आली. कार्यशाळेच्या यशस्वितेसाठी डॉ. गवारे, डॉ, मोरे व डॉ, उके यांनी परिश्रम घेतले.

The Seed-ball Preparation workshop was organize by Department of Botany on dated 16/07/2020 (Tuesday). Dr. P. A. Theng, Head of Department, Botany give training of how to Prepare Seed-ball. Dr. P. A. Theng, Dr. R. W. Ukey, Prof. S. S. Sakhare, Dr. A. C. Thakur, Dr. A. B. Gaware & Dr. C. D. Morey were take hard work for success of workshop.