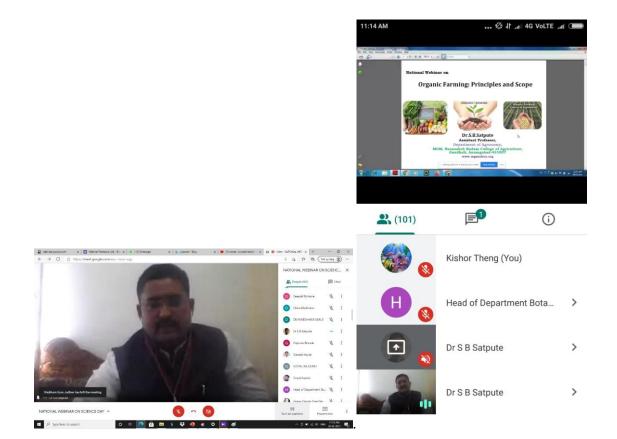

## 5) National Webinar on "Organic Farming: Principle and Scope" on dated 28<sup>th</sup> February 2021.

Due to effect of COVID-19 pandemic, our department of Botany was organized one day National webinar on "Organic Farming: Principle and Scope" on dated 28<sup>th</sup> February 2021.

Dr. Sunil Bharat Satpute, Assistant Professor, MGM Nanasaheb Kadam College of Agriculture, Gandheli Aurangabad has delivered lecture, Sharing experiences and knowledge on topic "Organic Farming: Principle and Scope" as a Resource person.

The convener of this webinar was respected principal of our college, Dr. S. W. Mamalkar. Coordinator of webinar was Dr. P. A. Theng, HOD of Botany and Dr. R. W. Ukey and Mr. S. S. Sakhare was organizing Secretory. They work hard for successful organization of webinar.