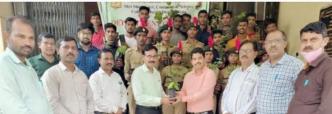

#### 7) Forest Conservation Day 23/07/2021

# श्री शिवाजी महाविद्यालयात वन संवर्धन दिन साजरा

बुलडाणा, २८ जुलै (गुड इव्हिनिंग सिटी): स्थानिक श्री शिवाजी कला, वाणिज्य व विज्ञान महाविद्यालय मोताळा येथे दिनांक २३ जुलै ला वन संवर्धन दिन साजरा करण्यात आला. कन्या वन समद्धी योजनेचा लाभ घेण्याचे केले आवाहन वनक्षेत्रपाल विश्वास थोरात साहेब यांनी केले. वनस्पतीशास्त्र विभाग

On 23<sup>rd</sup> July 2021 Forest Conservation Day celebration under MOU between Department of Botany and Social Forestry Department Motala Division.