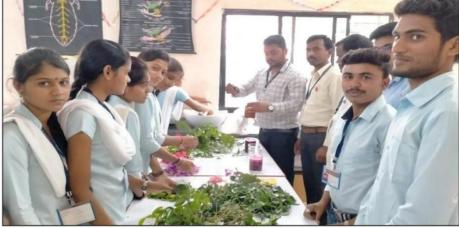

## 6. Natural Color Preparation Workshop

मोताळाःस्थानिक श्री शिवाजी कला वाणिज्य व विज्ञान महाविद्यालयात प्राणि शास्त्र व वनस्पती शाश्त्र विभागाच्या तर्फे आयोजित एक दिवसीय नैसर्गिक रंग तयार फायदे व त्या रंगांना तयार कसे करण्यात आले होते. रासायनिक दाखविले, या कार्यकमासाठी रंगांचा अतिरेक वापर व त्याचे मानवाला होणारे हानिकारक परिणाम कमी व्हावे यासाठी ही कार्यशाळा आयोजित करण्यात आली होती.या कार्यशाळे मध्ये प्राणिशास्त्र विभाग प्रमुख डॉ. अभय ठाकूर व वनस्पती

शास्त्र विभाग प्रमुख डॉ. प्रवीण ठेंग यांनी विद्यार्थ्यांना रासायनिक रंगानी होणारे दुष्परिणाम सांगितले व विद्यार्थ्यांना नैसर्गिक रंग वापरण्याचे करण्या साठी कार्यशाळेचे आयोजन करावे हे प्रात्यक्षिक करून महाविद्यालयाचे प्राचार्य डॉ.एच. जी.पाटील सर, प्रा. गटद्वार सर,प्रा.मनगटे सर, प्रा.बनकर सर यांची प्रमुख उपस्थिती होती.या कार्यशाळे द्वारे विद्यार्थ्यांना नैसर्गिक रंगाचे महत्व कळाले.

Today dated on 04th March 2020 (Tuesday) Depart-ment of Botany organized "Natural color preparation workshop" On this occasion Dr. A. C. Thakur is presi-dent of this workshop. Dr. P. A. Theng, Dr. R. W. Ukey & Prof. S. S. Sakhare take hard work for successful completion of this workshop.