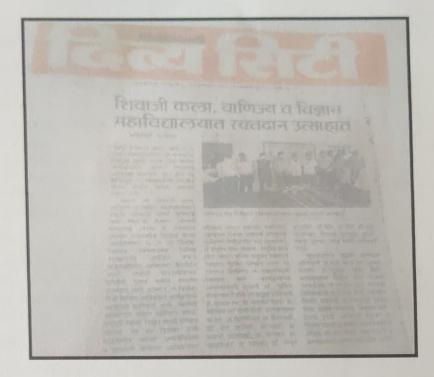

# दैनिक आपला गुउ

# **शिवाजी** महाविद्यालय व प्रेस क्लब मोताळाच्या संयुक्त विद्यमाने रक्तदान शिबीराचे आयोजन

मोताळा : राष्ट्रपीता महात्मा गाधी व माजी पतप्रधान लाल बहादुर शास्त्री याच्या जयतीनिमिल्त १ ऑक्टोबर रोजी सकाळी १० वाजता श्री शिवाजी शिक्षण संस्था अमरावती द्वारा सचाछित श्री शिवाजी कला,वाणिज्य,विज्ञान महाविदयालय मोताळा व प्रेस कुलव मोताका च्या सयुक्त विद्यमाने महातिद्यालय महातिद्यालय मोताळा व प्रेस काळात अनेकाना पडलेली रक्तावी परिसरात रक्तदान शिबीराचे क्लब मोताळा व्या सयुक्त आवश्यकता व कोरोना आजाराची आयोजन करण्यात आहे आहे. विद्यमाने आयोजित करण्यात. येणारी सभाव्य तिसरी हाट या को बिड महामारी च्या काळात. आहे ल्या रक्तदान शिबारात सर्वाचा विचार करीत राष्ट्रपीता मातृतीर्थ बुलडाणा जिल्हा सह माहा शिव राजिया गर्णात्रा महात्मा गांधी व माजी पतप्रधान राज्यभरात अनेक ठिकाणी रक्ताची प्राध्यापक,शिक्षकेत्तर कर्मचारी, लाल वहादुर शास्त्री याच्या टचाई भासू लागली जगभरात प्रेस कुलव सदस्य राष्ट्रीय सेवा जयती निमित्त विदायक कार्य घोघावत असलेल्या कोरोनारूपी योजनेचे व राष्ट्रीय छात्र सेनेचे म्हणून सदरचे रक्तदान शिविराचे सकटामुळे या रक्तदान शिविराना विदयार्थी मोठ्या सख्येने सहभागी अगयो जन होहले अझल्या हो अनन्यसाधारण महत्त्व आले आहे. होऊन रक्तदान करणार आहेत.जिब महातिद्यालयाचे प्राचार्य डॉ श्री शिवाजी कला,वाणिज्य,विज्ञान चेणा आजार असलेल्या कोरोना सुनील पांडे यानी सामितले आहे