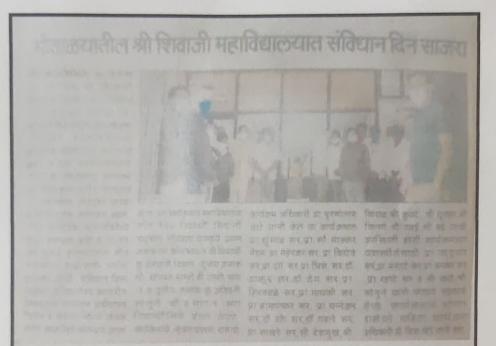

# दैनिक आपला गुउ

# **शिवाजी** महाविद्यालय व प्रेस क्लब मोताळाच्या संयुक्त विद्यमाने रक्तदान शिबीराचे आयोजन

मोताळा : राष्ट्रपीता महात्मा गाधी व माजी पतप्रधान लाल बहादुर शास्त्री याच्या जयतीनिमिल्त १ ऑक्टोबर रोजी सकाळी १० वाजता श्री शिवाजी शिक्षण संस्था अमरावती द्वारा सचाछित श्री शिवाजी कला,वाणिज्य,विज्ञान महाविदयालय मोताळा व प्रेस कुलव मोताका च्या सयुक्त विद्यमाने महातिद्यालय महातिद्यालय मोताळा व प्रेस काळात अनेकाना पडलेली रक्तावी परिसरात रक्तदान शिबीराचे क्लब मोताळा व्या सयुक्त आवश्यकता व कोरोना आजाराची आयोजन करण्यात आहे आहे. विद्यमाने आयोजित करण्यात. येणारी सभाव्य तिसरी हाट या को बिड महामारी च्या काळात. आहे ल्या रक्तदान शिबारात सर्वाचा विचार करीत राष्ट्रपीता मातृतीर्थ बुलडाणा जिल्हा सह माहा शिव राजिया गर्णात्रा महात्मा गांधी व माजी पतप्रधान राज्यभरात अनेक ठिकाणी रक्ताची प्राध्यापक,शिक्षकेत्तर कर्मचारी, लाल वहादुर शास्त्री याच्या टचाई भासू लागली जगभरात प्रेस कुलव सदस्य राष्ट्रीय सेवा जयती निमित्त विदायक कार्य घोघावत असलेल्या कोरोनारूपी योजनेचे व राष्ट्रीय छात्र सेनेचे म्हणून सदरचे रक्तदान शिविराचे सकटामुळे या रक्तदान शिविराना विदयार्थी मोठ्या सख्येने सहभागी अगयो जन होहले अझल्या हो अनन्यसाधारण महत्त्व आले आहे. होऊन रक्तदान करणार आहेत.जिब महातिद्यालयाचे प्राचार्य डॉ श्री शिवाजी कला,वाणिज्य,विज्ञान चेणा आजार असलेल्या कोरोना सुनील पांडे यानी सामितले आहे

#### 3) Report on Constitution Day

#### Name of Activity: Constitution Day

Date: 26/11/2020

#### Context

Indian Constituent assembly accepted the Indian Constitution on 26<sup>th</sup> November 1949. The great memories of the just as to create awareness about the importance of Indian constitution. Indian Government takes step for the Memorial Day celebration.

#### Practice:

- Our college celebrate Constitution Day Every Year.
- In this year on 26<sup>th</sup> Nov. the programme was organized by the Department of NSS in collaboration with NCC Unit and IQAC.
- Prof. V. N. Dhumal guided Student about constitution making process, constituent assembly, hard efforts of constituent assembly member and rights, duties of citizens just as the objectives and aim of constitution.
- Principle Dr. S.W. Mamalkar also guides to Students.
- Prof. P. R. Chate, Dr. C.D. More, Dr. P. A. Theng, Prof. S. S. Sakhare, Prof. N. N. Maskar Dr. C.N. Rathod worked as member of organising committee.