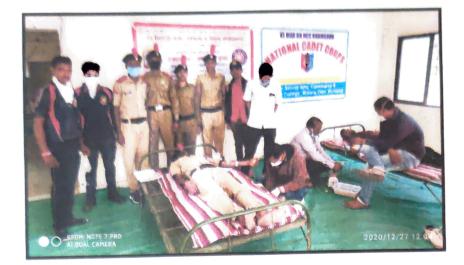

#### 2) Report on Blood Donation Camp

# **Blood Donation Camp**

Name of Activity: Blood Donation Camp

Date: 27 December 2020

#### Context

In our college on the Occasion of Father of Nation Mahatma Gandhi and Ex. Priminister Lal Bahadur Shashtri birth Anniversary in 1<sup>st</sup> of Octomber Blood Donation Camp was organised by NSS Unit Collaboration with NCC Unit, Motala Press Club and Civil Hospital Buldhana.

#### Practice:

- Our college organised Blood Donation Camp Every Year.
- In this year on 27 December 2020 the Blood Donation Camp was Organised NSS Unit with NCC, and press club Motala.
- Hon. Principal Dr. S.H. Pande President and Inaugurators of these blood donation Camp.
- Chief Guest Hon. Ganesh Patil President of Motala Press Club, Commerce Faculty Head Prof. Dr. Sunil Mamalkar & Blood Bank Officer Dr. Shital Solanke.
- Prof. Avinash Meherkar, Prof. P. R. Chate, Dr. C. D. More, Dr. A. B. Gaware, . Prof. N. D. Gattuwar, Prof. V. N Dhumal, Prof. N. N. Maskar and Dr. C. N. Rathod worked as member of organising committee.
- In this Camp Total 25th NSS, NCC Volunteers and Professor Donate Blood.