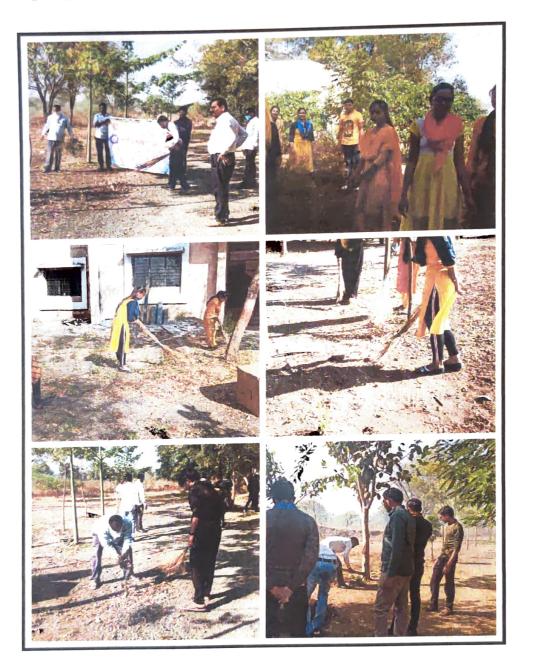

#### 4) ACTIVITY REPORT ON CLEANLINESS DRIVE

#### Name of Activity: Cleanliness Drive

Date: 23/02/2021

#### **Activity Report:**

- Department of National Service Scheme, Shri Shivaji Arts, Commerce and Science College Motala has conducted cleanliness drive in college campus.
- > They clean campus and also neat the Botanical Garden.
- On February 23<sup>rd</sup> Birth Anniversary of Sant Gadge Baba was celebrated through cleanliness drive in college campus.
- > NSS volunteers actively cleaned up the whole college campus.

## Photogramphs: