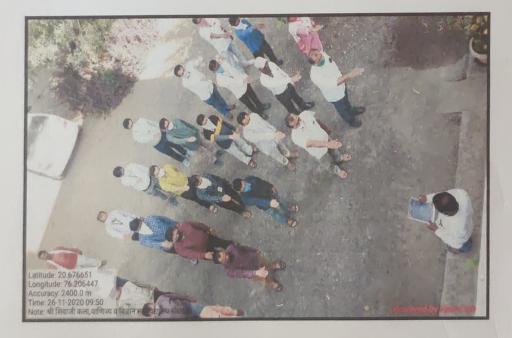

#### 3) Report on Constitution Day

#### Name of Activity: Constitution Day

Date: 26/11/2020

#### Context

Indian Constituent assembly accepted the Indian Constitution on 26<sup>th</sup> November 1949. The great memories of the just as to create awareness about the importance of Indian constitution. Indian Government takes step for the Memorial Day celebration.

#### Practice:

- Our college celebrate Constitution Day Every Year.
- In this year on 26<sup>th</sup> Nov. the programme was organized by the Department of NSS in collaboration with NCC Unit and IQAC.
- Prof. V. N. Dhumal guided Student about constitution making process, constituent assembly, hard efforts of constituent assembly member and rights, duties of citizens just as the objectives and aim of constitution.
- Principle Dr. S.W. Mamalkar also guides to Students.
- Prof. P. R. Chate, Dr. C.D. More, Dr. P. A. Theng, Prof. S. S. Sakhare, Prof. N. N. Maskar Dr. C.N. Rathod worked as member of organising committee.