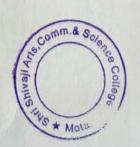

#### **Blood Donation Camp**

Name of Activity: Blood Donation Camp

Blood donation camp was organised by NSS Unit in collaboration with NCC Unit, Motala Press Club and Civil Hospital Buldhana. Lack of blood to patient during Covid 19 pandemic. Our college play his responsibility as nation first and student and staff actively participated in blood donation camp.

#### Practice:

- Our college organised Blood Donation Camp Every Year.
- In this year on 1<sup>st</sup> of October the Blood Donation Camp was Organised NSS Unit with NCC, and press club Motala.
- Hon. Principal Dr. S.H. Pande President and Inaugurators of these blood donation Camp.
- Chief Guest Hon. Ganesh Patil President of Motala Press Club, Commerce Faculty Head Prof. Dr. Sunil Mamalkar & Blood Bank Officer Dr. Shital Solanke.
- Prof. Avinash Meherkar, Prof. P. R. Chate, Dr. C. D. More, Dr. A. B. Gaware, . Prof. N. D. Gattuwar, Prof. V. N Dhumal, Prof. N. N. Maskar and Dr. C. N. Rathod worked as member of organising committee.
- In this Camp Total 25<sup>th</sup> NSS, NCC Volunteers and Professor Donate Blood.