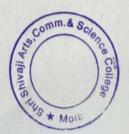

#### **Blood Donation Camp**

Name of Activity: Blood Donation Camp

Blood donation camp was organised by NSS Unit in collaboration with NCC Unit, Motala Press Club and Civil Hospital Buldhana. Lack of blood to patient during Covid 19 pandemic. Our college play his responsibility as nation first and student and staff actively participated in blood donation camp.

#### Practice:

- Our college organised Blood Donation Camp Every Year.
- In this year on 1<sup>st</sup> of October the Blood Donation Camp was Organised NSS Unit with NCC, and press club Motala.
- Hon. Principal Dr. S.H. Pande President and Inaugurators of these blood donation Camp.
- Chief Guest Hon. Ganesh Patil President of Motala Press Club, Commerce Faculty Head Prof. Dr. Sunil Mamalkar & Blood Bank Officer Dr. Shital Solanke.
- Prof. Avinash Meherkar, Prof. P. R. Chate, Dr. C. D. More, Dr. A. B. Gaware, . Prof. N. D. Gattuwar, Prof. V. N Dhumal, Prof. N. N. Maskar and Dr. C. N. Rathod worked as member of organising committee.
- In this Camp Total 25<sup>th</sup> NSS, NCC Volunteers and Professor Donate Blood.