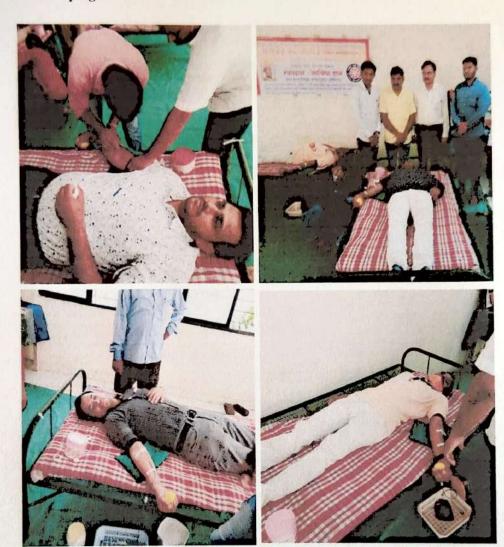

#### Photos of programme:

IQAC CO-ORDINATOR
Shri Shivaji Arts,Commerce
and Science College,Motala