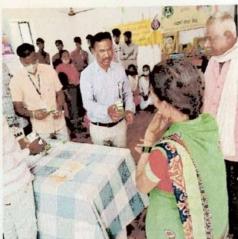

#### Context

In our college on the Occasion of National Voters Day celebrates dated on 25<sup>th</sup> January 2022. It was organised by NSS Unit and Economics Department in Collaboration with IQAC. On this occasion "Slogan Writing Competition" was also organised. Principal Dr S. W. Mamalkar was president of Voters Day Celebration Programme. All Student and Staff take Oath of Voting. This programme was organised by taking all precaution of Covid 19.

#### Practice:

- Our college organised National Voters Day on the theme 'Making Elections Inclusive, Accessible and Participative'.
- In this year on dated on 25<sup>th</sup> January 2022 the National Voters Day was Organised by NSS Unit and Economics Department in Collaboration with IQAC.
- Hon. Principal Dr. S. W. Mamalkar President of this National Voters Day Programme.
- Prof. Avinash Meherkar, Prof. P. R. Chate, Dr. C. D. More, Dr. A. B. Gaware,
   Prof. N. D. Gattuwar, Prof. V. N Dhumal, Prof. B. S. Bhise and Dr. A. C.

मोताळा:२५ जानेवारी ला स्थानिक श्री शिवाजी ला,वाणिज्य व विज्ञान महाविद्यालय मोताळा येथे राष्ट्रीय मतदार दिन साजरा जरण्यात आला. या कार्यक्रमाचे प्रायोजन तहसील कार्यालय ताळा व श्री शिवाजी महाविदयालयातील राष्ट्रीय सेवा यो जना आणि अर्थशास्त्र विभाग यांच्या संयुक्त विद्यमाने करण्यात आहे होते. या वर्षी मतदार जन जागृती करण्यासाठी जिल्हा स्तरीय ऑनलाइन स्लोगन स्पर्धा आयोजित केली होती.या स्पर्धेत जिल्ह्यातील विविध