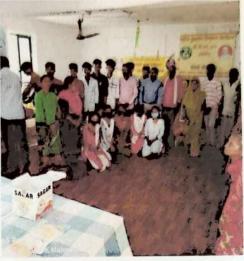

#### Context

In our college on the Occasion of National Voters Day celebrates dated on 25<sup>th</sup> January 2022. It was organised by NSS Unit and Economics Department in Collaboration with IQAC. On this occasion "Slogan Writing Competition" was also organised. Principal Dr S. W. Mamalkar was president of Voters Day Celebration Programme. All Student and Staff take Oath of Voting. This programme was organised by taking all precaution of Covid 19.

#### Practice:

- Our college organised National Voters Day on the theme 'Making Elections Inclusive, Accessible and Participative'.
- In this year on dated on 25<sup>th</sup> January 2022 the National Voters Day was Organised by NSS Unit and Economics Department in Collaboration with IQAC.
- Hon. Principal Dr. S. W. Mamalkar President of this National Voters Day Programme.
- Prof. Avinash Meherkar, Prof. P. R. Chate, Dr. C. D. More, Dr. A. B. Gaware,
   Prof. N. D. Gattuwar, Prof. V. N Dhumal, Prof. B. S. Bhise and Dr. A. C.