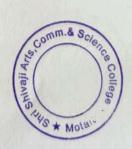

#### **Blood Donation Camp**

Name of Activity: Blood Donation Camp

Blood donation camp was organised by NSS Unit in collaboration with NCC Unit, Motala Press Club and Civil Hospital Buldhana. Lack of blood to patient during Covid 19 pandemic. Our college play his responsibility as nation first and student and staff actively participated in blood donation camp.

#### Practice:

- Our college organised Blood Donation Camp Every Year.
- In this year on 1<sup>st</sup> of October the Blood Donation Camp was Organised NSS Unit with NCC, and press club Motala.
- Hon. Principal Dr. S.H. Pande President and Inaugurators of these blood donation Camp.
- Chief Guest Hon. Ganesh Patil President of Motala Press Club, Commerce Faculty Head Prof. Dr. Sunil Mamalkar & Blood Bank Officer Dr. Shital Solanke.
- Prof. Avinash Meherkar, Prof. P. R. Chate, Dr. C. D. More, Dr. A. B. Gaware, . Prof. N. D. Gattuwar, Prof. V. N Dhumal, Prof. N. N. Maskar and Dr. C. N. Rathod worked as member of organising committee.
- In this Camp Total 25<sup>th</sup> NSS, NCC Volunteers and Professor Donate Blood.