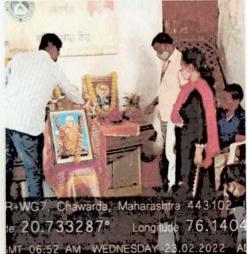

#### Context

In our college on the Occasion of National Voters Day celebrates dated on 25<sup>th</sup> January 2022. It was organised by NSS Unit and Economics Department in Collaboration with IQAC. On this occasion "Slogan Writing Competition" was also organised. Principal Dr S. W. Mamalkar was president of Voters Day Celebration Programme. All Student and Staff take Oath of Voting. This programme was organised by taking all precaution of Covid 19.

#### Practice:

- Our college organised National Voters Day on the theme 'Making Elections Inclusive, Accessible and Participative'.
- In this year on dated on 25<sup>th</sup> January 2022 the National Voters Day was Organised by NSS Unit and Economics Department in Collaboration with IQAC.
- Hon. Principal Dr. S. W. Mamalkar President of this National Voters Day Programme.
- Prof. Avinash Meherkar, Prof. P. R. Chate, Dr. C. D. More, Dr. A. B. Gaware,
   Prof. N. D. Gattuwar, Prof. V. N Dhumal, Prof. B. S. Bhise and Dr. A. C.