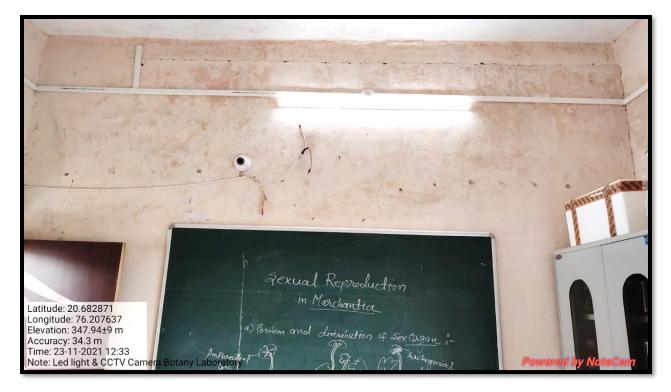

Principal Shri Shivaji Arts, Commerce & Science College Motala Distt.Buldana

c) In College campus classroom, office, library and laboratories are under the surveillance of CCTV cameras.