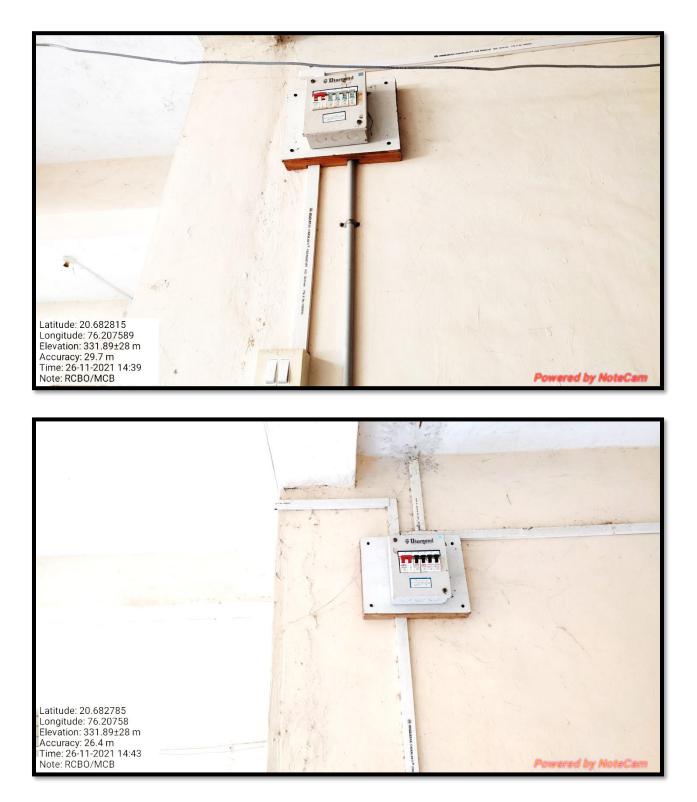

g) Electric MCB, RCBO and Fuse.

**h) Counseling:** For security of women's Shri Shivaji Arts, Commerce and Science College, Motala shows utmost concern towards the student stress, career advice and family concerns. Mentors and Counsellors have been nominated among the teaching faculty to solve the different issues of the women's. A group of ten students are assigned to a mentor who would in turn association and mentor the students throughout their student career. Counseling Services include psychological, mental or emotional, education and Career counseling. Women's Counselling Cell aims to help women's become self-aware and reach their highest potential while dealing with anxiety and stress. Women's counselors work with students, parents, and educators to help the students succeed academically and socially. Counselors also counsels the Women's through online mode during COVID- 19 pandemic situation.