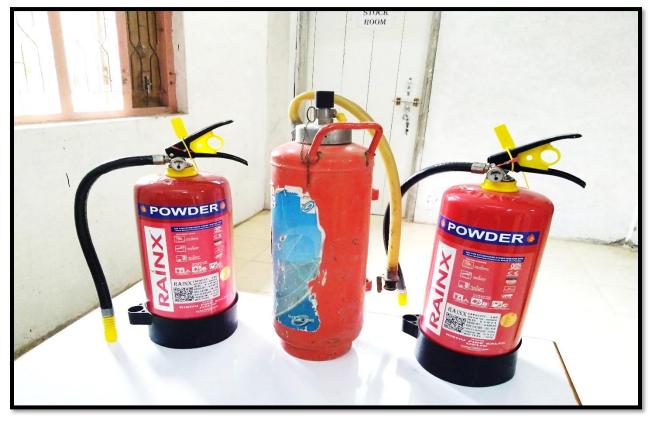

ity has been pleased to constitute the "Anti Ragging Committee" for the Academic Session 2020-21 consisting of the following members:

| Sr. No. | Name                 | Designation | Mobile No. |
|---------|----------------------|-------------|------------|
| 1       | Dr. C. D. Morey      | Head        | 7350262164 |
| 2       | Prof. A. S. Meherkar | Member      | 8805902112 |
| 3       | Dr. S. S. Behere     | Member      | 8007920839 |
| 4       | Mr. Roshan Pariskar  | Member      | 8483988961 |
| 5       | Mr. Rahul Sherawate  | Member      | 7972535538 |



Principal Shri Shivaji Arts, Commerce & Science College Motala Distt.Buldana

c) In College campus classroom, office, library and laboratories are under the surveillance of CCTV cameras.













# d) Fire Extinguisher







### e) Student Grievance Redressal cell.

# Shri Shivaji Education Society Amravati's Shri Shivaji Arts, Commerce & Science College, Motala, Dist. Buildhana (M.S.) Image: College Coll

### Notice

#### Student Grievance Redressal Cell (SGRC)

In order to address the grievances of students of the college, which are not taken care of by the normal available, a separate "Student Grievance Redressal Committee (SGRC)" is constituted as follows,

| Name                           | Mobile Number |
|--------------------------------|---------------|
| Prof. V. N. Dhumal (Chairman)  | 8766811327    |
| Prof. P. R. Chate (Member)     | 9765447848    |
| Prof. N. D. Gattuwar (Member)  | 9423384202    |
| Mr. Rushikesh Kale (Member)    | 9321156615    |
| Miss Vaishnavi Diwane (Member) | 8483988961