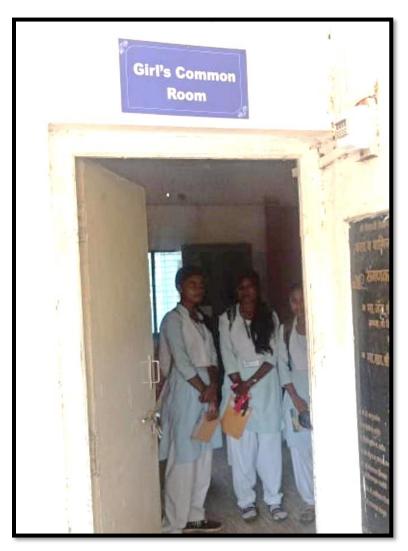

st concern towards the student stress, career advice and family concerns. Mentors and Counsellors have been nominated among the teaching faculty to solve the different issues of the women's. A group of ten students are assigned to a mentor who would in turn association and mentor the students throughout their student career. Counseling Services include psychological, mental or emotional, education and Career counseling. Women's Counselling Cell aims to help women's become self-aware and reach their highest potential while dealing with anxiety and stress. Women's counselors work with students, parents, and educators to help the students succeed academically and socially. Counselors also counsels the Women's through online mode during COVID- 19 pandemic situation.

# i) Girl's Common Room: